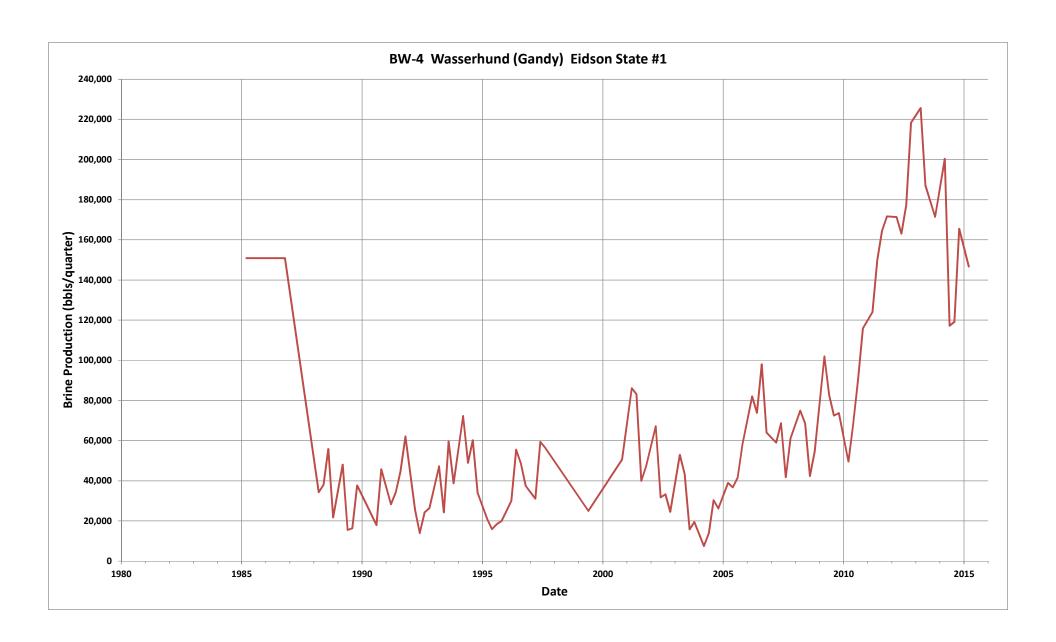

Sincerely Yours:

**Quarterly Brine** 

| Year | Month     | Date     | Production | Production |
|------|-----------|----------|------------|------------|
| 1980 | August    | 8/31/80  | 25147      |            |
|      | September | 9/30/80  | 25147      |            |
|      | October   | 10/31/80 | 25147      |            |
|      | November  | 11/30/80 | 25147      |            |
|      | December  | 12/31/80 | 25147      |            |
| 1981 | January   | 1/31/81  | 25147      |            |
|      | February  | 2/28/81  | 25147      |            |
|      | March     | 3/31/81  | 25147      |            |
|      | April     | 4/30/81  | 25147      |            |
|      | May       | 5/31/81  | 25147      |            |
|      | June      | 6/30/81  | 25147      |            |
|      | July      | 7/31/81  | 25147      |            |
|      | August    | 8/31/81  | 25147      |            |
|      | September | 9/30/81  | 25147      |            |
|      | October   | 10/31/81 | 25147      |            |
|      | November  | 11/30/81 | 25147      |            |
|      | December  | 12/31/81 | 25147      |            |
| 1982 | January   | 1/31/82  | 25147      |            |
|      | February  | 2/28/82  | 25147      |            |
|      | March     | 3/31/82  | 25147      |            |
|      | April     | 4/30/82  | 25147      |            |
|      | May       | 5/31/82  | 25147      |            |
|      | June      | 6/30/82  | 25147      |            |
|      | July      | 7/31/82  | 25147      |            |
|      | August    | 8/31/82  | 25147      |            |
|      | September | 9/30/82  | 25147      |            |
|      | October   | 10/31/82 | 25147      |            |
|      | November  | 11/30/82 | 25147      |            |
|      | December  | 12/31/82 | 25147      |            |
| 1983 | January   | 1/31/83  | 25147      |            |
|      | February  | 2/28/83  | 25147      |            |
|      | March     | 3/31/83  | 25147      |            |
|      | April     | 4/30/83  | 25147      |            |
|      | May       | 5/31/83  | 25147      |            |
|      | June      | 6/30/83  | 25147      |            |
|      | July      | 7/31/83  | 25147      |            |
|      | August    | 8/31/83  | 25147      |            |
|      | September | 9/30/83  | 25147      |            |
|      | October   | 10/31/83 | 25147      |            |
|      | November  | 11/30/83 | 25147      |            |
|      | December  | 12/31/83 | 25147      |            |
| 1984 | January   | 1/31/84  | 25147      |            |
|      | February  | 2/28/84  | 25147      |            |
|      | March     | 3/31/84  | 25147      |            |
|      | April     | 4/30/84  | 25147      |            |
|      |           |          |            |            |