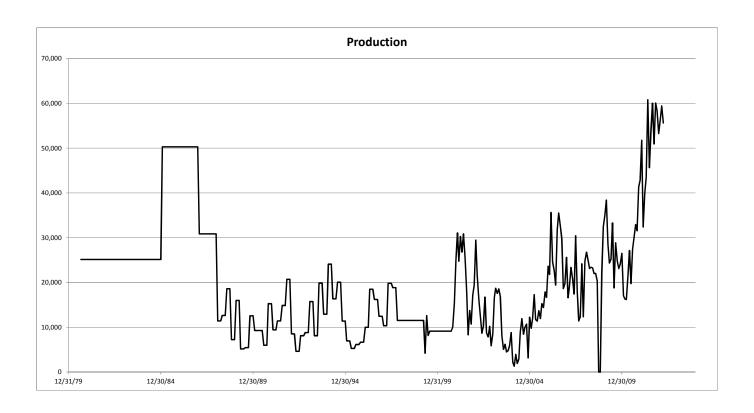

Sincerely Yours:

**Quarterly Brine** 

| Year | Month     | Date     | Production | Production |
|------|-----------|----------|------------|------------|
| 1980 | August    | 8/31/80  | 25147      |            |
|      | September | 9/30/80  | 25147      |            |
|      | October   | 10/31/80 | 25147      |            |
|      | November  | 11/30/80 | 25147      |            |
|      | December  | 12/31/80 | 25147      |            |
| 1981 | January   | 1/31/81  | 25147      |            |
|      | February  | 2/28/81  | 25147      |            |
|      | March     | 3/31/81  | 25147      |            |
|      | April     | 4/30/81  | 25147      |            |
|      | May       | 5/31/81  | 25147      |            |
|      | June      | 6/30/81  | 25147      |            |
|      | July      | 7/31/81  | 25147      |            |
|      | August    | 8/31/81  | 25147      |            |
|      | September | 9/30/81  | 25147      |            |
|      | October   | 10/31/81 | 25147      |            |
|      | November  | 11/30/81 | 25147      |            |
|      | December  | 12/31/81 | 25147      |            |
| 1982 | January   | 1/31/82  | 25147      |            |
|      | February  | 2/28/82  | 25147      |            |
|      | March     | 3/31/82  | 25147      |            |
|      | April     | 4/30/82  | 25147      |            |
|      | May       | 5/31/82  | 25147      |            |
|      | June      | 6/30/82  | 25147      |            |
|      | July      | 7/31/82  | 25147      |            |
|      | August    | 8/31/82  | 25147      |            |
|      | September | 9/30/82  | 25147      |            |
|      | October   | 10/31/82 | 25147      |            |
|      | November  | 11/30/82 | 25147      |            |
|      | December  | 12/31/82 | 25147      |            |
| 1983 | January   | 1/31/83  | 25147      |            |
|      | February  | 2/28/83  | 25147      |            |
|      | March     | 3/31/83  | 25147      |            |
|      | April     | 4/30/83  | 25147      |            |
|      | May       | 5/31/83  | 25147      |            |
|      | June      | 6/30/83  | 25147      |            |
|      | July      | 7/31/83  | 25147      |            |
|      | August    | 8/31/83  | 25147      |            |
|      | September | 9/30/83  | 25147      |            |
|      | October   | 10/31/83 | 25147      |            |
|      | November  | 11/30/83 | 25147      |            |
|      | December  | 12/31/83 | 25147      |            |
| 1984 | January   | 1/31/84  | 25147      |            |
|      | February  | 2/28/84  | 25147      |            |
|      | March     | 3/31/84  | 25147      |            |
|      | April     | 4/30/84  | 25147      |            |
|      |           |          |            |            |