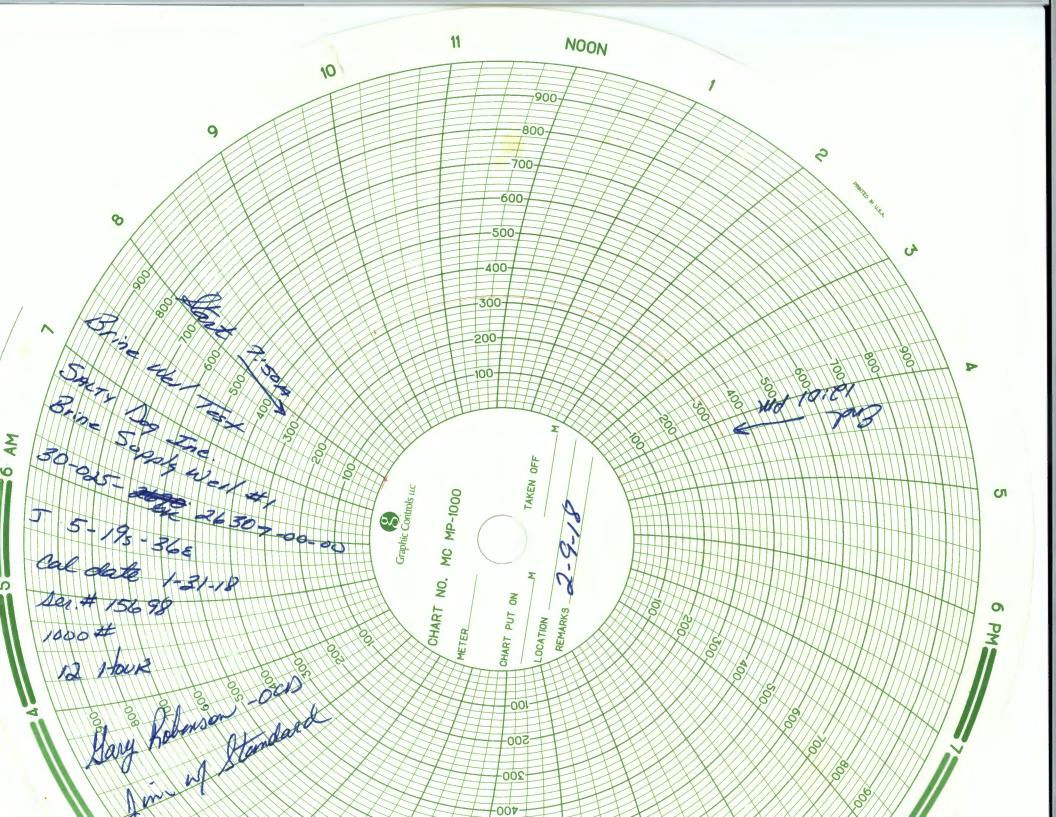

BW - 8

# MECHANICAL INTEGRITY TEST (MITs)

DATE:

# FEB 26 2018 PHOS:16

#### 12 "\_Pressure recorder

Ser#15698

| I      | Pressure # |        | * Pressure # |       |      |  |
|--------|------------|--------|--------------|-------|------|--|
| Test   | Found      | Left   | Test         | Found | Left |  |
| - 0    | -          | - 0    | ea           | -     | -    |  |
| - 500  | - S        | - 500  | -            | -     | -    |  |
| - 700  | - A        | - 700  | -            | -     | -    |  |
| - 1000 | - M        | - 1000 | -            | -     | -    |  |
| - 200  | - E        | - 200  | -            | -     | -    |  |
| - 0    | -          | - 0    | ~            | _     | -    |  |