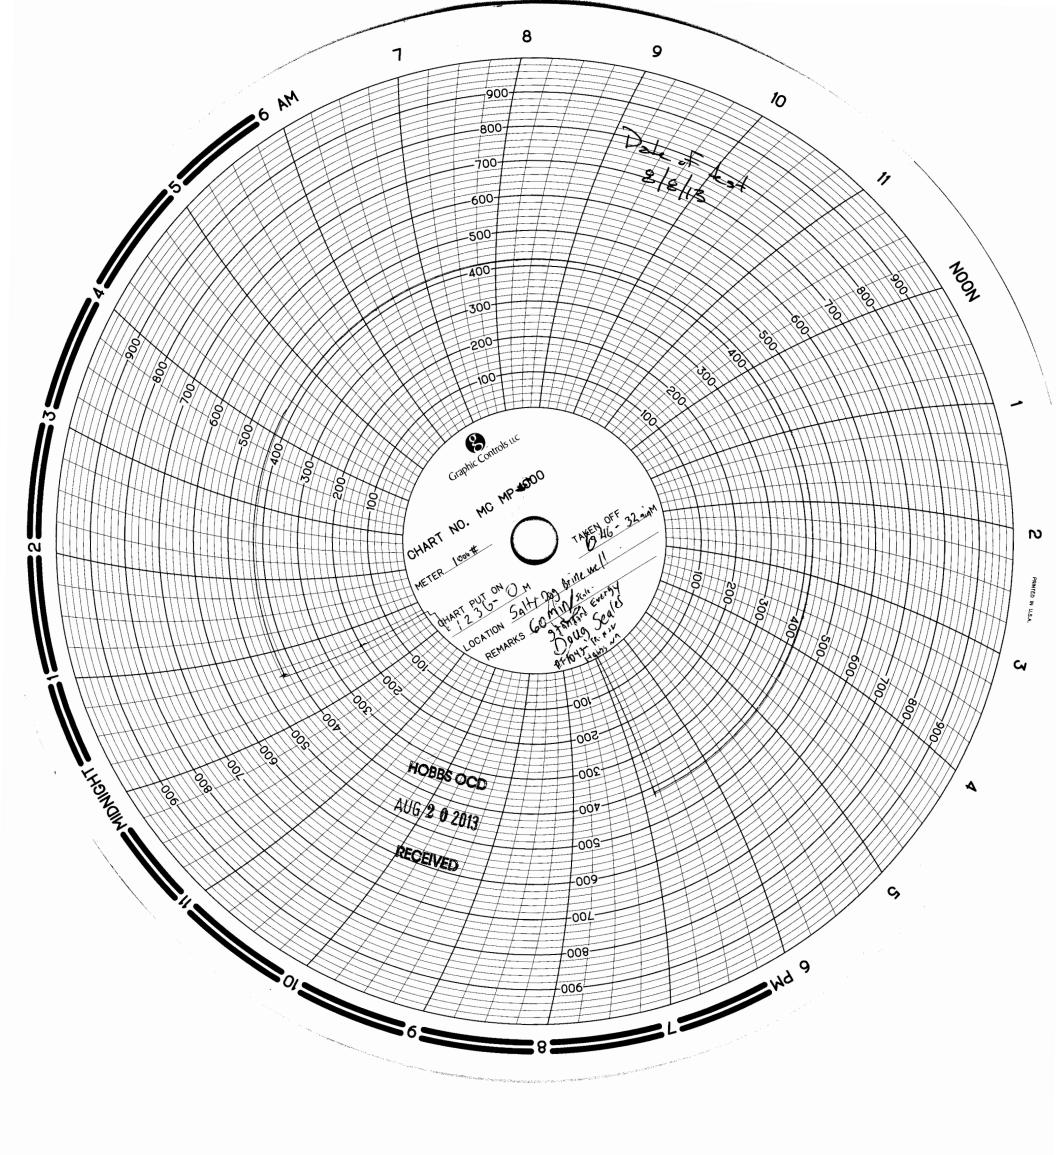

| HONE <u>: (806) 787-1864</u> DATE                                                                                                |



### American Valve & Meter, Inc.

#### 1113 W. BROADWAY

#### P.O. BOX 166 HOBBS, NM 88240

TO: RENTAL

DATE: 10/25/16

| THE STATE OF |      | 4- | 1060       | 114             |   |
|--------------|------|----|------------|-----------------|---|
| I ms         | K    | m  | certify    | mat             | i |
| W WWW.       | Act. | 44 | COM CHALLY | district on the | , |

I, Tony Flores, Technician for American Valve & Meter Inc.

has checked the calibration of the following instrument.

12" Pressure recorder

Ser# 18113

at these points:

| Pressure #1 | LUUU |  |
|-------------|------|--|
|-------------|------|--|

**Temperature \*or Pressure #** 

| Test   | Found | Left   | Test | Found | Left |
|--------|-------|--------|------|-------|------|
| - 0    | -     | -0     | -    | -