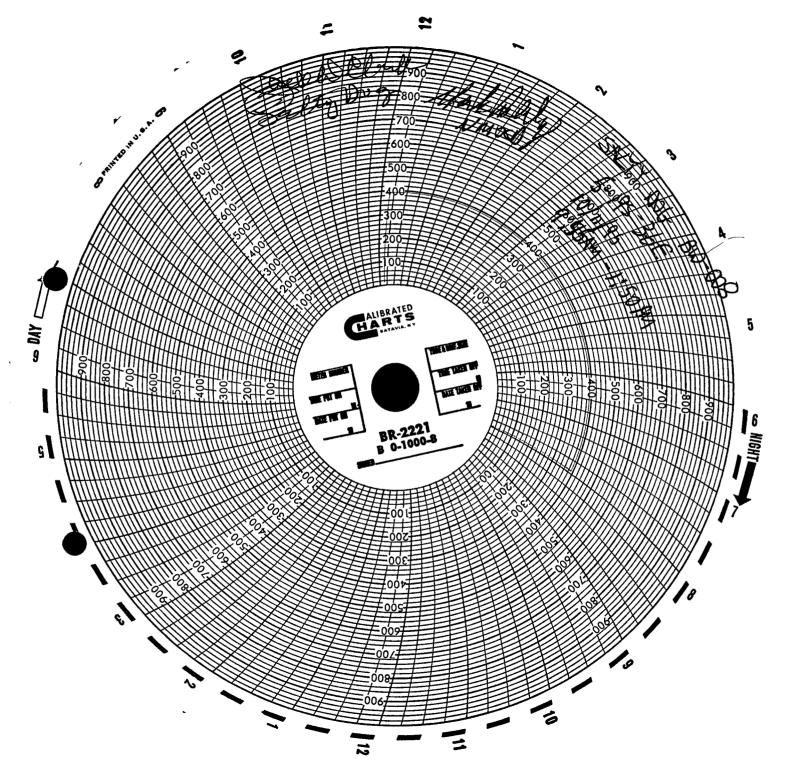

#### 12 "\_Pressure recorder

Ser#15698

| I      | Pressure # |        | * Pressure # |       |      |  |
|--------|------------|--------|--------------|-------|------|--|
| Test   | Found      | Left   | Test         | Found | Left |  |
| - 0    | -          | - 0    | ea           | -     | -    |  |
| - 500  | - S        | - 500  | -            | -     | -    |  |
| - 700  | - A        | - 700  | -            | -     | -    |  |
| - 1000 | - M        | - 1000 | -            | -     | -    |  |
| - 200  | - E        | - 200  | -            | -     | -    |  |
| - 0    | -          | - 0    | ~            | _     | -    |  |