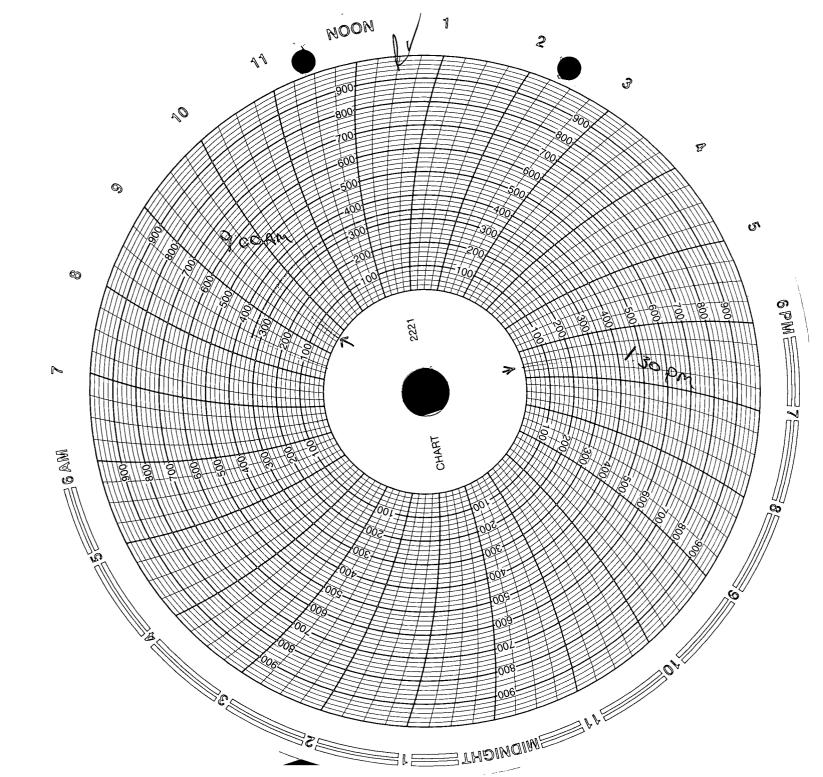

#### 12 "\_Pressure recorder

Ser#15698

| I      | Pressure # |        | * Pressure # |       |      |  |
|--------|------------|--------|--------------|-------|------|--|
| Test   | Found      | Left   | Test         | Found | Left |  |
| - 0    | -          | - 0    | ea           | -     | -    |  |
| - 500  | - S        | - 500  | -            | -     | -    |  |
| - 700  | - A        | - 700  | -            | -     | -    |  |
| - 1000 | - M        | - 1000 | -            | -     | -    |  |
| - 200  | - E        | - 200  | -            | -     | -    |  |
| - 0    | -          | - 0    | ~            | _     | -    |  |