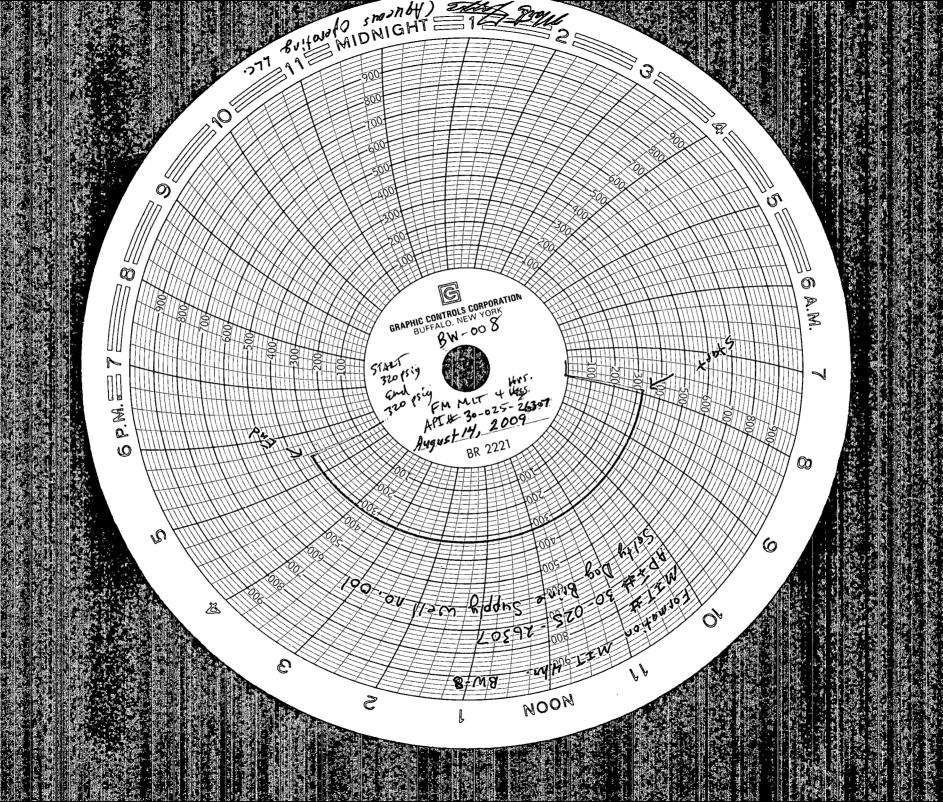

BW - 8

#### 12 "\_Pressure recorder

Ser#15698

| I      | Pressure # |        | * Pressure # |       |      |  |
|--------|------------|--------|--------------|-------|------|--|
| Test   | Found      | Left   | Test         | Found | Left |  |
| - 0    | -          | - 0    | ea           | -     | -    |  |
| - 500  | - S        | - 500  | -            | -     | -    |  |
| - 700  | - A        | - 700  | -            | -     | -    |  |
| - 1000 | - M        | - 1000 | -            | -     | -    |  |
| - 200  | - E        | - 200  | -            | -     | -    |  |
| - 0    | -          | - 0    | ~            | _     | -    |  |