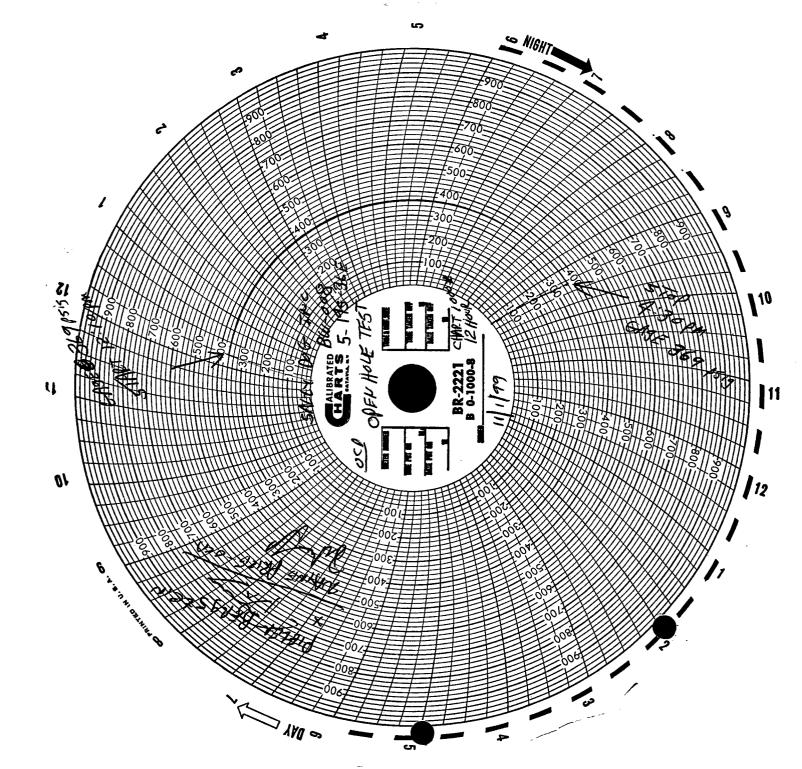

#### 12 "\_Pressure recorder

Ser#15698

| I      | Pressure # |        | * Pressure # |       |      |  |
|--------|------------|--------|--------------|-------|------|--|
| Test   | Found      | Left   | Test         | Found | Left |  |
| - 0    | -          | - 0    | ea           | -     | -    |  |
| - 500  | - S        | - 500  | -            | -     | -    |  |
| - 700  | - A        | - 700  | -            | -     | -    |  |
| - 1000 | - M        | - 1000 | -            | -     | -    |  |
| - 200  | - E        | - 200  | -            | -     | -    |  |
| - 0    | -          | - 0    | ~            | _     | -    |  |