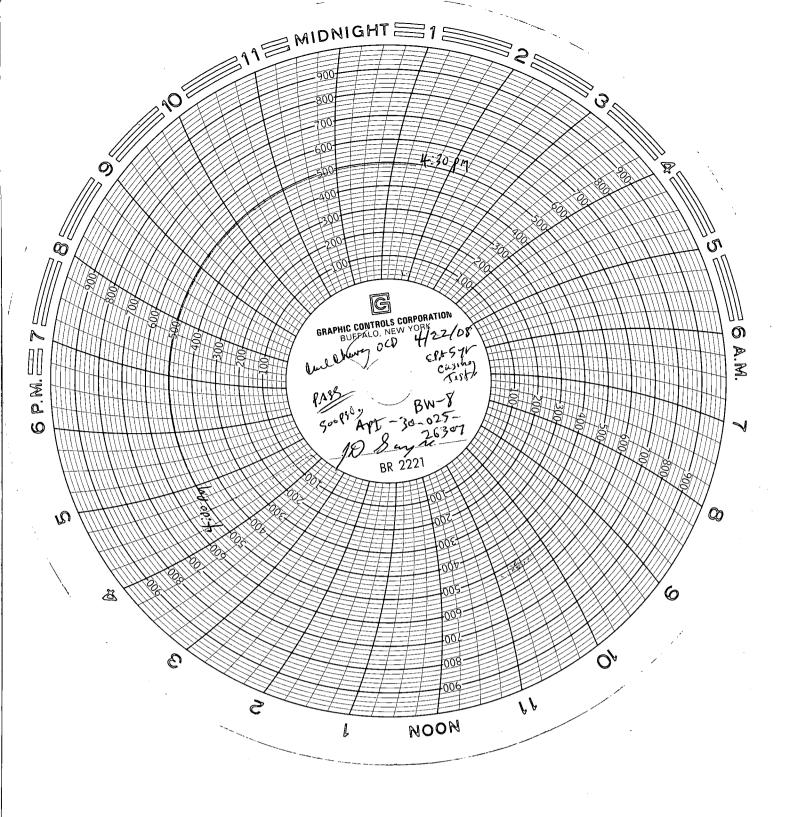

BW - 8

#### 12 "\_Pressure recorder

Ser#15698

| I      | Pressure # |        | * Pressure # |       |      |  |
|--------|------------|--------|--------------|-------|------|--|
| Test   | Found      | Left   | Test         | Found | Left |  |
| - 0    | -          | - 0    | ea           | -     | -    |  |
| - 500  | - S        | - 500  | -            | -     | -    |  |
| - 700  | - A        | - 700  | -            | -     | -    |  |
| - 1000 | - M        | - 1000 | -            | -     | -    |  |
| - 200  | - E        | - 200  | -            | -     | -    |  |
| - 0    | -          | - 0    | ~            | _     | -    |  |