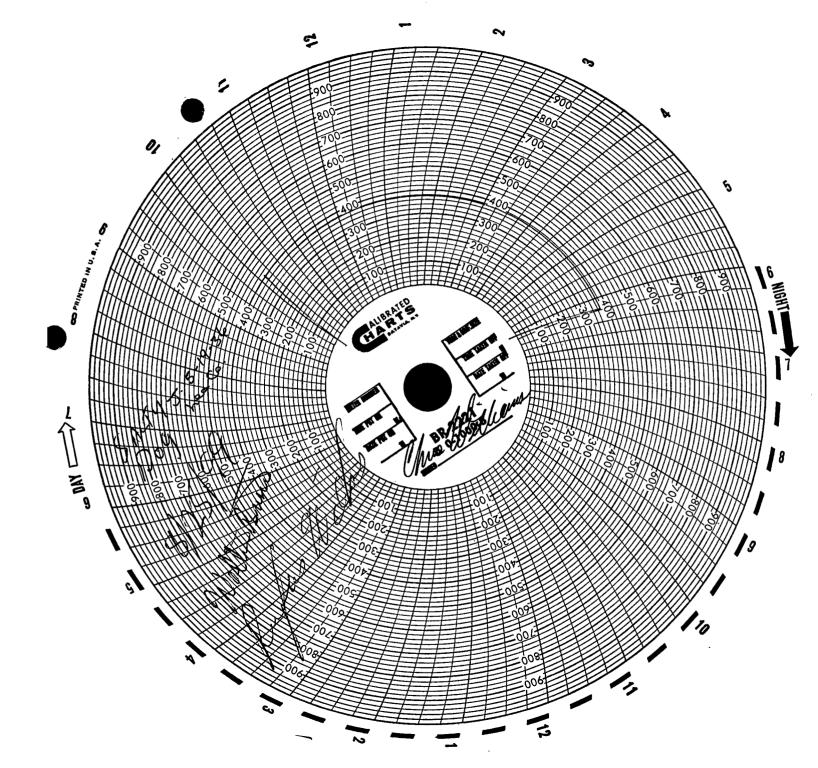

#### 12 "\_Pressure recorder

Ser#15698

| I      | Pressure # |        | * Pressure # |       |      |  |
|--------|------------|--------|--------------|-------|------|--|
| Test   | Found      | Left   | Test         | Found | Left |  |
| - 0    | -          | - 0    | ea           | -     | -    |  |
| - 500  | - S        | - 500  | -            | -     | -    |  |
| - 700  | - A        | - 700  | -            | -     | -    |  |
| - 1000 | - M        | - 1000 | -            | -     | -    |  |
| - 200  | - E        | - 200  | -            | -     | -    |  |
| - 0    | -          | - 0    | ~            | _     | -    |  |