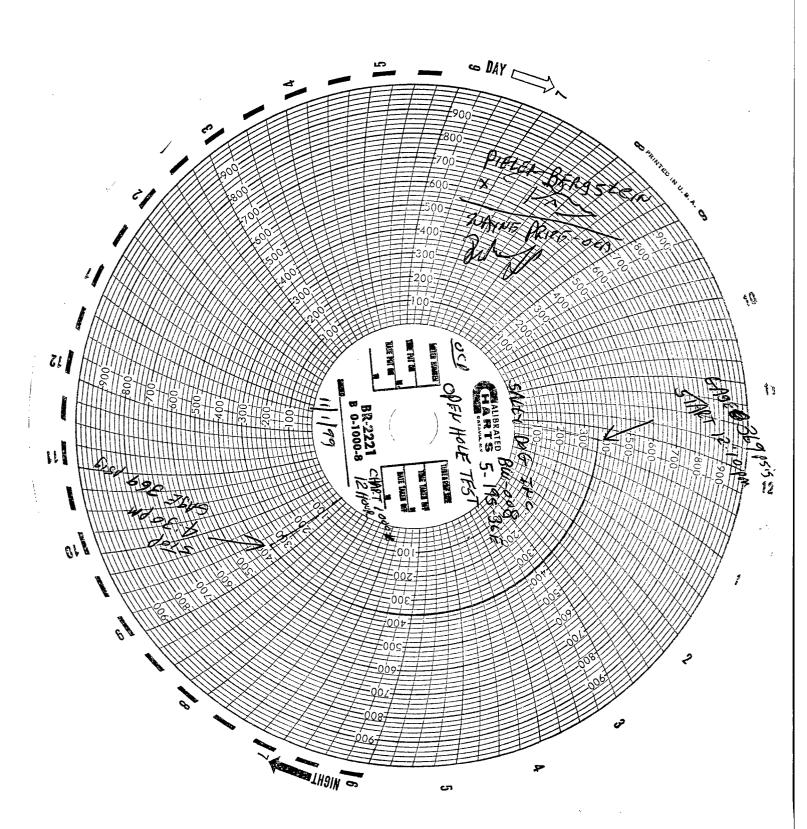

#### 12 "\_Pressure recorder

Ser#15698

| I      | Pressure # |        | * Pressure # |       |      |  |
|--------|------------|--------|--------------|-------|------|--|
| Test   | Found      | Left   | Test         | Found | Left |  |
| - 0    | -          | - 0    | ea           | -     | -    |  |
| - 500  | - S        | - 500  | -            | -     | -    |  |
| - 700  | - A        | - 700  | -            | -     | -    |  |
| - 1000 | - M        | - 1000 | -            | -     | -    |  |
| - 200  | - E        | - 200  | -            | -     | -    |  |
| - 0    | -          | - 0    | ~            | _     | -    |  |