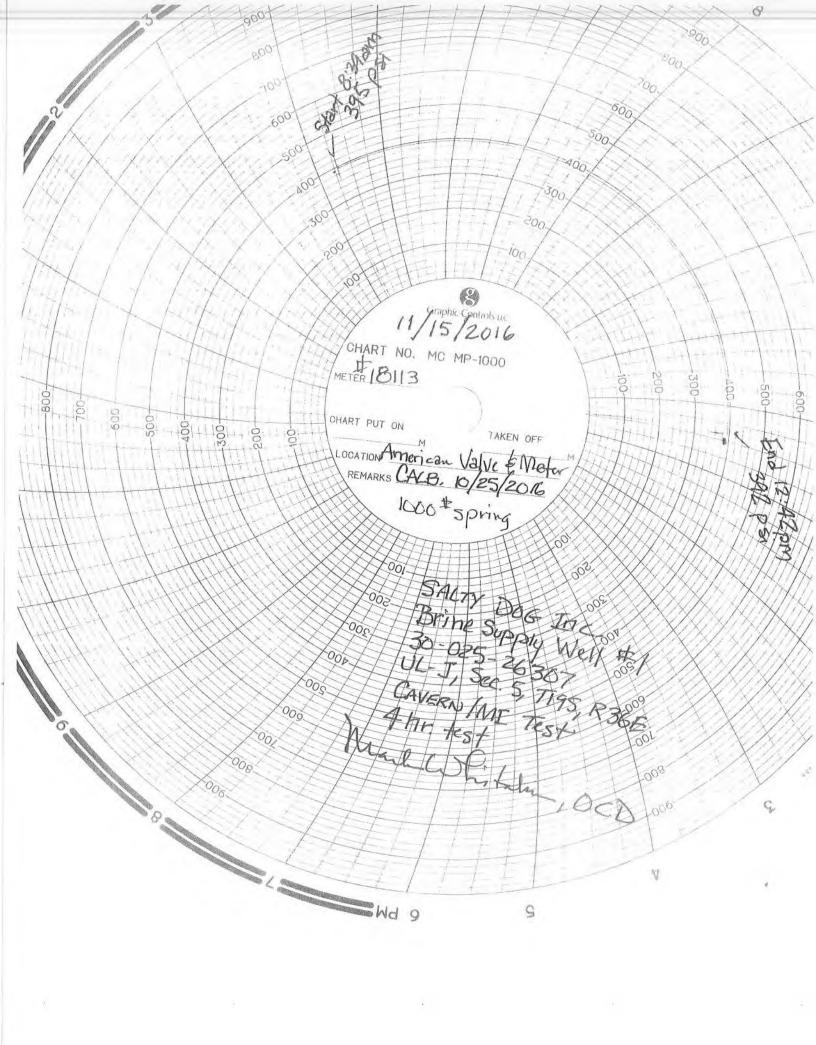

|





MI 23 18 P 2: 11

#### Chavez, Carl J, EMNRD

From: Chavez, Carl J, EMNRD

**Sent:** Wednesday, October 19, 2016 4:56 PM **To:** 'pieter@bergsteinenterprises.com'

Cc: Griswold, Jim, EMNRD; Brown, Maxey G, EMNRD; Whitaker, Mark A, EMNRD; Sanchez, Daniel J.,

**EMNRD** 

Subject: BW-8 DP-325 A Standard Energy Brine Supply #1 30-025-26307 J-5-19S-36E Brine Well MIT

Status (BW-8) Last MIT Date: 11/16/2010

Attachments: EPA 5-Yr Casing MIT 10-12-2016 CJC.pdf; UIC Class III Cavern MIT Guidence 10-12-16CJC..pdf

#### Mr. Bergstein:

| Re: BW-8  | DP-325           | Sta Sta   | andard Energy   | Brine Sup   | pply #1   | 30-025-26307 | J-5-19S-  |
|-----------|------------------|-----------|-----------------|-------------|-----------|--------------|-----------|
| 36E       | 1980 1980