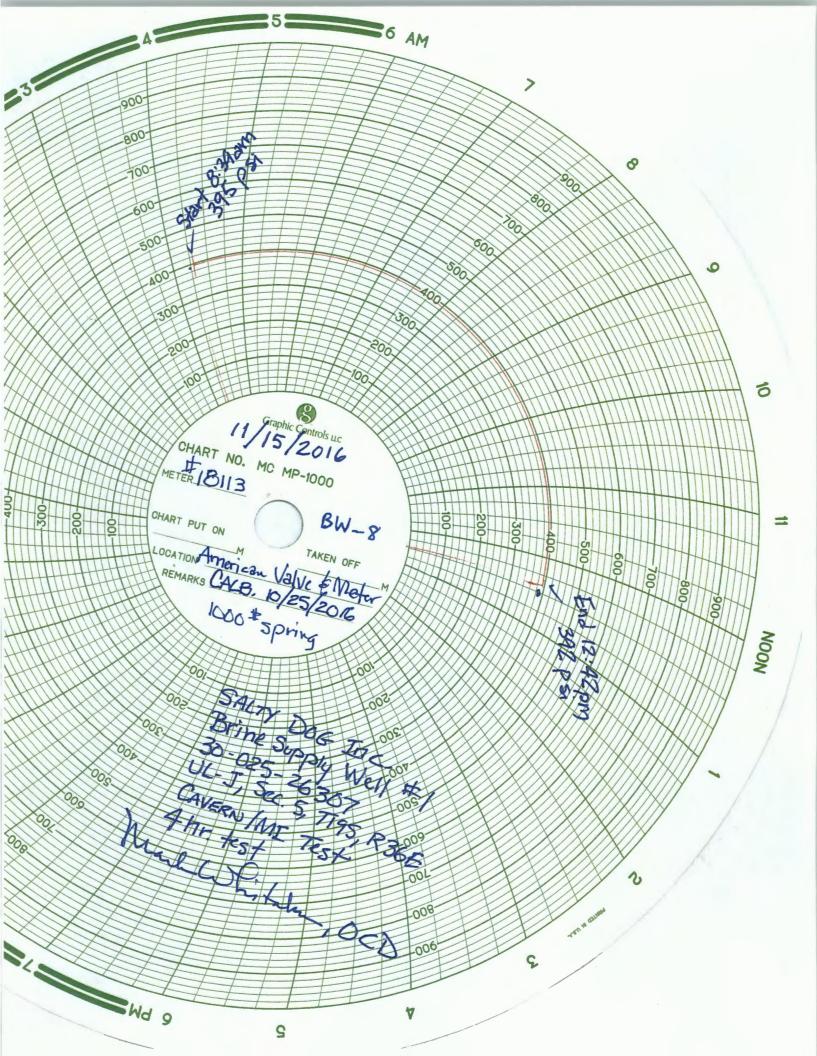

|





MI 23 18 P 2: 11

#### Chavez, Carl J, EMNRD

From: Chavez, Carl J, EMNRD

**Sent:** Wednesday, October 19, 2016 4:56 PM **To:** 'pieter@bergsteinenterprises.com'

Cc: Griswold, Jim, EMNRD; Brown, Maxey G, EMNRD; Whitaker, Mark A, EMNRD; Sanchez, Daniel J.,

**EMNRD** 

Subject: BW-8 DP-325 A Standard Energy Brine Supply #1 30-025-26307 J-5-19S-36E Brine Well MIT

Status (BW-8) Last MIT Date: 11/16/2010

Attachments: EPA 5-Yr Casing MIT 10-12-2016 CJC.pdf; UIC Class III Cavern MIT Guidence 10-12-16CJC..pdf

#### Mr. Bergstein:

| Re: BW-8  | DP-325           | Sta Sta   | andard Energy   | Brine Sup   | pply #1   | 30-025-26307 | J-5-19S-  |
|-----------|------------------|-----------|-----------------|-------------|-----------|--------------|-----------|
| 36E       | 1980 1980        |