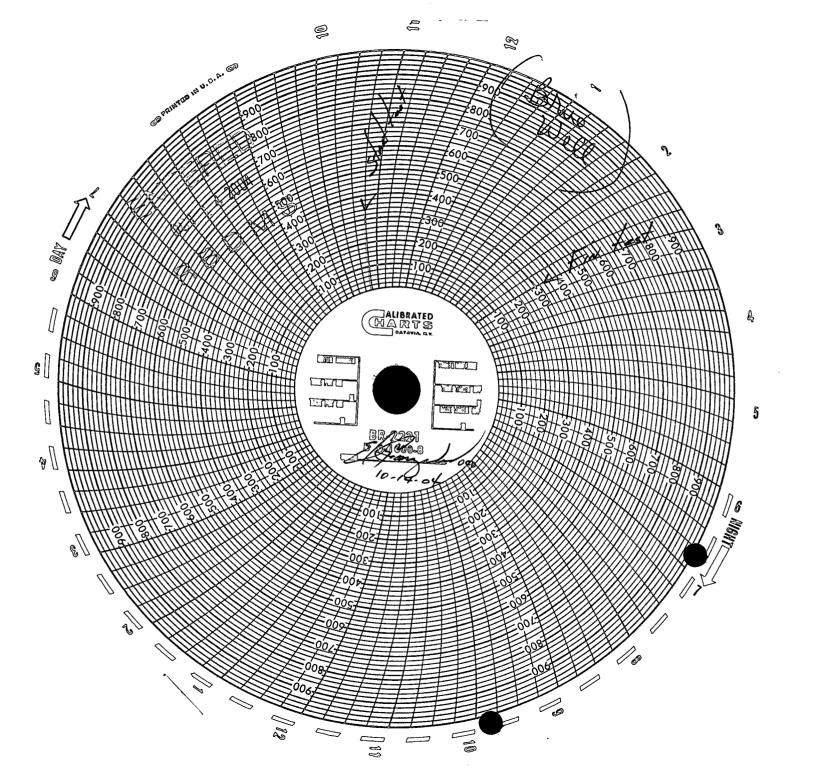

#### 12 "\_Pressure recorder

Ser#15698

| I      | Pressure # |        | * Pressure # |       |      |  |
|--------|------------|--------|--------------|-------|------|--|
| Test   | Found      | Left   | Test         | Found | Left |  |
| - 0    | -          | - 0    | ea           | -     | -    |  |
| - 500  | - S        | - 500  | -            | -     | -    |  |
| - 700  | - A        | - 700  | -            | -     | -    |  |
| - 1000 | - M        | - 1000 | -            | -     | -    |  |
| - 200  | - E        | - 200  | -            | -     | -    |  |
| - 0    | -          | - 0    | ~            | _     | -    |  |