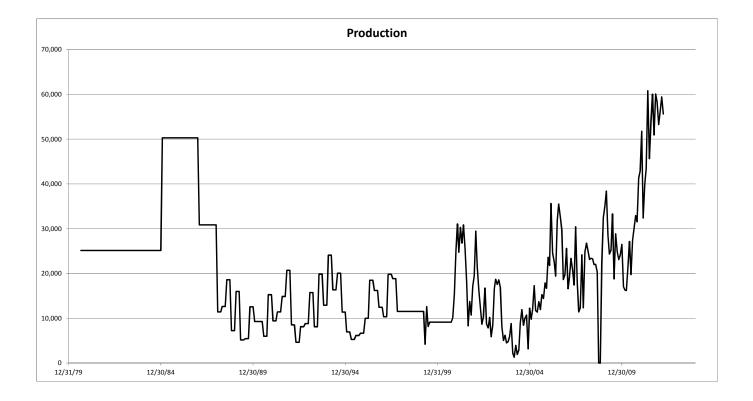

August 2016 22572

Brine Water sold at the Wasserhund Brine Station (BW-004)

August 2016 22449

Average Pressure on Wasserhund Brine Station was 280 psi

Sincerely Yours:

Defale

| 'ear | Month               | Date                 | Production     | Quarterly Brine<br>Production |
|------|---------------------|----------------------|----------------|-------------------------------|
| 980  | August              | 8/31/80              | 25147          | 1 iouuction                   |
| 500  | September           | 9/30/80              | 25147          |                               |
|      | October             | 10/31/80             | 25147          |                               |
|      | November            | 11/30/80             | 25147          |                               |
|      | December            | 12/31/80             | 25147          |                               |
| 981  | January             | 1/31/81              | 25147          |                               |
| 501  | February            | 2/28/81              | 25147          |                               |
|      | March               | 3/31/81              | 25147          |                               |
|      | April               | 4/30/81              | 25147          |                               |
|      | May                 | 5/31/81              | 25147          |                               |
|      | June                | 6/30/81              | 25147          |                               |
|      | July                | 7/31/81              | 25147          |                               |
|      | August              | 8/31/81              | 25147          |                               |
|      | September           | 9/30/81              | 25147          |                               |
|      | October             | 10/31/81             | 25147          |                               |
|      | November            | 11/30/81             | 25147          |                               |
|      | December            | 12/31/81             | 25147          |                               |
| 982  | January             | 1/31/82              | 25147          |                               |
| 902  | February            | 2/28/82              | 25147          |                               |
|      | March               | 3/31/82              | 25147          |                               |
|      | April               | 4/30/82              | 25147          |                               |
|      | May                 | 5/31/82              | 25147          |                               |
|      | June                | 6/30/82              | 25147          |                               |
|      |                     |                      | 25147          |                               |
|      | July                | 7/31/82<br>8/31/82   | 25147          |                               |
|      | August<br>September | 9/30/82              | 25147          |                               |
|      | October             |                      | 25147          |                               |
|      | November            | 10/31/82<br>11/30/82 | 25147          |                               |
|      |                     |                      |                |                               |
| 002  | December            | 12/31/82             | 25147          |                               |
| 983  | January             | 1/31/83              | 25147          |                               |
|      | February            | 2/28/83              | 25147          |                               |
|      | March               | 3/31/83              | 25147          |                               |
|      | April               | 4/30/83              | 25147          |                               |
|      | May                 | 5/31/83              | 25147          |                               |
|      | June                | 6/30/83              | 25147          |                               |
|      | July                | 7/31/83              | 25147          |                               |
|      | August              | 8/31/83              | 25147          |                               |
|      | September           | 9/30/83              | 25147          |                               |
|      | October             | 10/31/83             | 25147          |                               |
|      | November            | 11/30/83             | 25147          |                               |
| 004  | December            | 12/31/83             | 25147          |                               |
| 984  | January             | 1/31/84              | 25147          |                               |
|      | February            | 2/28/84              | 25147<br>25147 |                               |
|      |                     | 2/21/2/              | 75147          |                               |
|      | March<br>April      | 3/31/84<br>4/30/84   | 25147          |                               |

|      | May       | 5/31/84  | 25147 |         |
|------|-----------|----------|-------|---------|
|      | June      | 6/30/84  | 25147 |         |
|      | July      | 7/31/84  | 25147 |         |
|      | August    | 8/31/84  | 25147 |         |
|      | September | 9/30/84  | 25147 |         |
|      | October   | 10/31/84 | 25147 |         |
|      | November  | 11/30/84 | 25147 |         |
|      | December  | 12/31/84 | 25147 |         |
| 1985 | January   | 1/31/85  | 50293 |         |
|      | February  | 2/28/85  | 50293 |         |
|      | March     | 3/31/85  | 50293 | 150,879 |
|      | April     | 4/30/85  | 50293 | ,       |
|      | May       | 5/31/85  | 50293 |         |
|      | June      | 6/30/85  | 50293 | 150,879 |
|      | July      | 7/31/85  | 50293 |         |
|      | August    | 8/31/85  | 50293 |         |
|      | September | 9/30/85  | 50293 | 150,879 |
|      | October   | 10/31/85 | 50293 |         |
|      | November  | 11/30/85 | 50293 |         |
|      | December  | 12/31/85 | 50293 | 150,879 |
| 1986 | January   | 1/31/86  | 50293 |         |
|      | February  | 2/28/86  | 50293 |         |
|      | March     | 3/31/86  | 50293 | 150,879 |
|      | April     | 4/30/86  | 50293 |         |
|      | May       | 5/31/86  | 50293 |         |
|      | June      | 6/30/86  | 50293 | 150,879 |
|      | July      | 7/31/86  | 50293 |         |
|      | August    | 8/31/86  | 50293 |         |
|      | September | 9/30/86  | 50293 | 150,879 |
|      | October   | 10/31/86 | 50293 |         |
|      | November  | 11/30/86 | 50293 |         |
|      | December  | 12/31/86 | 50293 | 150,879 |
| 1987 | January   | 1/31/87  | 30862 |         |
|      | February  | 2/28/87  | 30862 |         |
|      | March     | 3/31/87  | 30862 |         |
|      | April     | 4/30/87  | 30862 |         |
|      | May       | 5/31/87  | 30862 |         |
|      | June      | 6/30/87  | 30862 |         |
|      | July      | 7/31/87  | 30862 |         |
|      | August    | 8/31/87  | 30862 |         |
|      | September | 9/30/87  | 30862 |         |
|      | October   | 10/31/87 | 30862 |         |
|      | November  | 11/30/87 | 30862 |         |
| 1000 | December  | 12/31/87 | 30862 |         |
| 1988 | January   | 1/31/88  | 11430 |         |
|      | February  | 2/28/88  | 11430 | 24.200  |
|      | March     | 3/31/88  | 11430 | 34,290  |

|      | A         | 1/20/00  | 10017 |               |
|------|-----------|----------|-------|---------------|
|      | April     | 4/30/88  | 12647 |               |
|      | May       | 5/31/88  | 12647 |               |
|      | June      | 6/30/88  | 12647 | 37,941        |
|      | July      | 7/31/88  | 18612 |               |
|      | August    | 8/31/88  | 18612 |               |
|      | September | 9/30/88  | 18612 | 55,836        |
|      | October   | 10/31/88 | 7250  |               |
|      | November  | 11/30/88 | 7250  |               |
|      | December  | 12/31/88 | 7250  | 21,750        |
| 1989 | January   | 1/31/89  | 16009 |               |
|      | February  | 2/28/89  | 16009 |               |
|      | March     | 3/31/89  | 16009 | 48,027        |
|      | April     | 4/30/89  | 5167  |               |
|      | May       | 5/31/89  | 5167  |               |
|      | June      | 6/30/89  | 5167  | 15,501        |
|      | July      | 7/31/89  | 5433  |               |
|      | August    | 8/31/89  | 5433  |               |
|      | September | 9/30/89  | 5433  | 16,299        |
|      | October   | 10/31/89 | 12559 | 10,233        |
|      | November  | 11/30/89 | 12559 |               |
|      |           |          |       | 27 (77        |
| 1000 | December  | 12/31/89 | 12559 | 37,677        |
| 1990 | January   | 1/31/90  | 9265  |               |
|      | February  | 2/28/90  | 9265  |               |
|      | March     | 3/31/90  | 9265  |               |
|      | April     | 4/30/90  | 9265  |               |
|      | May       | 5/31/90  | 9265  |               |
|      | June      | 6/30/90  | 9265  |               |
|      | July      | 7/31/90  | 5970  |               |
|      | August    | 8/31/90  | 5970  |               |
|      | September | 9/30/90  | 5970  | 17,910        |
|      | October   | 10/31/90 | 15257 |               |
|      | November  | 11/30/90 | 15257 |               |
|      | December  | 12/31/90 | 15257 | 45,771        |
| 1991 | January   | 1/31/91  | 9430  |               |
|      | February  | 2/28/91  | 9430  |               |
|      | March     | 3/31/91  | 9430  | 28,290        |
|      | April     | 4/30/91  | 11416 |               |
|      | May       | 5/31/91  | 11416 |               |
|      | June      | 6/30/91  | 11416 | 34,248        |
|      | July      | 7/31/91  | 14862 | 0 1)2 10      |
|      | August    | 8/31/91  | 14862 |               |
|      | -         | 9/30/91  |       | <b>11 EOC</b> |
|      | September |          | 14862 | 44,586        |
|      | October   | 10/31/91 | 20692 |               |
|      | November  | 11/30/91 | 20692 |               |
|      | December  | 12/31/91 | 20692 | 62,076        |
| 1992 | January   | 1/31/92  | 8532  |               |
|      | February  | 2/28/92  | 8532  |               |
|      |           |          |       |               |

|      | March                | 3/31/92             | 8532           | 25,596 |
|------|----------------------|---------------------|----------------|--------|
|      | April                | 4/30/92             | 4639           | 23,350 |
|      | May                  | 5/31/92             | 4639           |        |
|      | June                 | 6/30/92             | 4639           | 13,917 |
|      | July                 | 7/31/92             | 8117           | - , -  |
|      | August               | 8/31/92             | 8117           |        |
|      | September            | 9/30/92             | 8117           | 24,351 |
|      | October              | 10/31/92            | 8808           |        |
|      | November             | 11/30/92            | 8808           |        |
|      | December             | 12/31/92            | 8808           | 26,424 |
| 1993 | January              | 1/31/93             | 15750          |        |
|      | February             | 2/28/93             | 15750          |        |
|      | March                | 3/31/93             | 15750          | 47,250 |
|      | April                | 4/30/93             | 8101           |        |
|      | May                  | 5/31/93             | 8101           |        |
|      | June                 | 6/30/93             | 8101           | 24,303 |
|      | July                 | 7/31/93             | 19876          |        |
|      | August<br>Sontombor  | 8/31/93             | 19876          | F0 639 |
|      | September<br>October | 9/30/93<br>10/31/93 | 19876<br>12918 | 59,628 |
|      | November             | 11/30/93            | 12918          |        |
|      | December             | 12/31/93            | 12918          | 38,754 |
| 1994 | January              | 1/31/94             | 24085          | 30,734 |
| 1001 | February             | 2/28/94             | 24085          |        |
|      | March                | 3/31/94             | 24085          | 72,255 |
|      | April                | 4/30/94             | 16328          | ,      |
|      | May                  | 5/31/94             | 16328          |        |
|      | June                 | 6/30/94             | 16328          | 48,984 |
|      | July                 | 7/31/94             | 20068          |        |
|      | August               | 8/31/94             | 20068          |        |
|      | September            | 9/30/94             | 20068          | 60,204 |
|      | October              | 10/31/94            | 11365          |        |
|      | November             | 11/30/94            | 11365          |        |
|      | December             | 12/31/94            | 11365          | 34,095 |
| 1995 | January              | 1/31/95             | 6957           |        |
|      | February             | 2/28/95             | 6957           | 20.071 |
|      | March                | 3/31/95<br>4/30/95  | 6957<br>5290   | 20,871 |
|      | April<br>May         | 4/30/95<br>5/31/95  | 5290           |        |
|      | June                 | 6/30/95             | 5290           | 15,870 |
|      | July                 | 7/31/95             | 6147           | 15,870 |
|      | August               | 8/31/95             | 6147           |        |
|      | September            | 9/30/95             | 6147           | 18,441 |
|      | October              | 10/31/95            | 6685           | -,     |
|      | November             | 11/30/95            | 6685           |        |
|      | December             | 12/31/95            | 6685           | 20,055 |
| 1996 | January              | 1/31/96             | 9995           |        |
|      |                      |                     |                |        |

|      | February  | 2/28/96  | 9995  |        |
|------|-----------|----------|-------|--------|
|      | March     | 3/31/96  | 9995  | 29,985 |
|      | April     | 4/30/96  | 18492 | ,      |
|      | May       | 5/31/96  | 18492 |        |
|      | ,<br>June | 6/30/96  | 18492 | 55,476 |
|      | July      | 7/31/96  | 16223 |        |
|      | August    | 8/31/96  | 16223 |        |
|      | September | 9/30/96  | 16223 | 48,669 |
|      | October   | 10/31/96 | 12450 |        |
|      | November  | 11/30/96 | 12450 |        |
|      | December  | 12/31/96 | 12450 | 37,350 |
| 1997 | January   | 1/31/97  | 10352 |        |
|      | February  | 2/28/97  | 10352 |        |
|      | March     | 3/31/97  | 10352 | 31,056 |
|      | April     | 4/30/97  | 19817 |        |
|      | May       | 5/31/97  | 19817 |        |
|      | June      | 6/30/97  | 19817 | 59,451 |
|      | July      | 7/31/97  | 18851 |        |
|      | August    | 8/31/97  | 18851 |        |
|      | September | 9/30/97  | 18851 | 56,553 |
|      | October   | 10/31/97 | 11531 |        |
|      | November  | 11/30/97 | 11531 |        |
|      | December  | 12/31/97 | 11531 |        |
| 1998 | January   | 1/31/98  | 11531 |        |
|      | February  | 2/28/98  | 11531 |        |
|      | March     | 3/31/98  | 11531 |        |
|      | April     | 4/30/98  | 11531 |        |
|      | May       | 5/31/98  | 11531 |        |
|      | June      | 6/30/98  | 11531 |        |
|      | July      | 7/31/98  | 11531 |        |
|      | August    | 8/31/98  | 11531 |        |
|      | September | 9/30/98  | 11531 |        |
|      | October   | 10/31/98 | 11531 |        |
|      | November  | 11/30/98 | 11531 |        |
|      | December  | 12/31/98 | 11531 |        |
| 1999 | January   | 1/31/99  | 11531 |        |
|      | February  | 2/28/99  | 11531 |        |
|      | March     | 3/31/99  | 11531 |        |
|      | April     | 4/30/99  | 4210  |        |
|      | May       | 5/31/99  | 12608 |        |
|      | June      | 6/30/99  | 8150  | 24,968 |
|      | July      | 7/31/99  | 9140  |        |
|      | August    | 8/31/99  | 9140  |        |
|      | September | 9/30/99  | 9140  |        |
|      | October   | 10/31/99 | 9140  |        |
|      | November  | 11/30/99 | 9140  |        |
|      | December  | 12/31/99 | 9140  |        |

| 2000 | January    | 1/31/00  | 9140  |        |
|------|------------|----------|-------|--------|
| 2000 | February   | 2/28/00  | 9140  |        |
|      | March      | 3/31/00  | 9140  |        |
|      | April      | 4/30/00  | 9140  |        |
|      | May        | 5/31/00  | 9140  |        |
|      | June       | 6/30/00  | 9140  |        |
|      | July       | 7/31/00  | 9140  |        |
|      | August     | 8/31/00  | 9140  |        |
|      | September  | 9/30/00  | 9140  |        |
|      | October    | 10/31/00 | 10130 |        |
|      | November   | 11/30/00 | 15312 |        |
|      | December   | 12/31/00 | 25155 | 50,597 |
| 2001 | January    | 1/31/01  | 31083 | ,      |
|      | February   | 2/28/01  | 24755 |        |
|      | ,<br>March | 3/31/01  | 30260 | 86,098 |
|      | April      | 4/30/01  | 26770 |        |
|      | May        | 5/31/01  | 30848 |        |
|      | ,<br>June  | 6/30/01  | 25495 | 83,113 |
|      | July       | 7/31/01  | 17955 | ,      |
|      | August     | 8/31/01  | 8300  |        |
|      | September  | 9/30/01  | 13725 | 39,980 |
|      | October    | 10/31/01 | 10727 |        |
|      | November   | 11/30/01 | 17175 |        |
|      | December   | 12/31/01 | 19425 | 47,327 |
| 2002 | January    | 1/31/02  | 29445 |        |
|      | February   | 2/28/02  | 21497 |        |
|      | March      | 3/31/02  | 16250 | 67,192 |
|      | April      | 4/30/02  | 12685 |        |
|      | May        | 5/31/02  | 8680  |        |
|      | June       | 6/30/02  | 10345 | 31,710 |
|      | July       | 7/31/02  | 16755 |        |
|      | August     | 8/31/02  | 8695  |        |
|      | September  | 9/30/02  | 7835  | 33,285 |
|      | October    | 10/31/02 | 10199 |        |
|      | November   | 11/30/02 | 5875  |        |
|      | December   | 12/31/02 | 8440  | 24,514 |
| 2003 | January    | 1/31/03  | 16670 |        |
|      | February   | 2/28/03  | 18700 |        |
|      | March      | 3/31/03  | 17547 | 52,917 |
|      | April      | 4/30/03  | 18548 |        |
|      | May        | 5/31/03  | 16727 |        |
|      | June       | 6/30/03  | 8102  | 43,377 |
|      | July       | 7/31/03  | 5075  |        |
|      | August     | 8/31/03  | 6188  |        |
|      | September  | 9/30/03  | 4505  | 15,768 |
|      | October    | 10/31/03 | 4780  |        |
|      | November   | 11/30/03 | 5886  |        |
|      |            |          |       |        |

|      | December  | 12/31/03 | 8825  | 19,491 |
|------|-----------|----------|-------|--------|
| 2004 | January   | 1/31/04  | 2230  | ·      |
|      | February  | 2/28/04  | 1302  |        |
|      | March     | 3/31/04  | 3959  | 7,491  |
|      | April     | 4/30/04  | 1905  |        |
|      | May       | 5/31/04  | 2920  |        |
|      | June      | 6/30/04  | 8925  | 13,750 |
|      | July      | 7/31/04  | 11915 |        |
|      | August    | 8/31/04  | 8450  |        |
|      | September | 9/30/04  | 10010 | 30,375 |
|      | October   | 10/31/04 | 10705 |        |
|      | November  | 11/30/04 | 3165  |        |
|      | December  | 12/31/04 | 12260 | 26,130 |
| 2005 | January   | 1/31/05  | 9770  |        |
|      | February  | 2/28/05  | 11955 |        |
|      | March     | 3/31/05  | 17277 | 39,002 |
|      | April     | 4/30/05  | 11680 |        |
|      | May       | 5/31/05  | 11365 |        |
|      | June      | 6/30/05  | 13690 | 36,735 |
|      | July      | 7/31/05  | 11940 |        |
|      | August    | 8/31/05  | 15266 |        |
|      | September | 9/30/05  | 14420 | 41,626 |
|      | October   | 10/31/05 | 17880 |        |
|      | November  | 11/30/05 | 16695 |        |
|      | December  | 12/31/05 | 23610 | 58,185 |
| 2006 | January   | 1/31/06  | 21794 |        |
|      | February  | 2/28/06  | 35635 |        |
|      | March     | 3/31/06  | 24568 | 81,997 |
|      | April     | 4/30/06  | 22625 |        |
|      | May       | 5/31/06  | 19419 |        |
|      | June      | 6/30/06  | 31800 | 73,844 |
|      | July      | 7/31/06  | 35508 |        |
|      | August    | 8/31/06  | 32715 |        |
|      | September | 9/30/06  | 29785 | 98,008 |
|      | October   | 10/31/06 | 18645 |        |
|      | November  | 11/30/06 | 19741 |        |
|      | December  | 12/31/06 | 25592 | 63,978 |
| 2007 | January   | 1/31/07  | 16583 |        |
|      | February  | 2/28/07  | 19040 |        |
|      | March     | 3/31/07  | 23362 | 58,985 |
|      | April     | 4/30/07  | 20815 |        |
|      | May       | 5/31/07  | 17425 |        |
|      | June      | 6/30/07  | 30415 | 68,655 |
|      | July      | 7/31/07  | 18012 |        |
|      | August    | 8/31/07  | 11435 |        |
|      | September | 9/30/07  | 12346 | 41,793 |
|      | October   | 10/31/07 | 24164 |        |
|      |           |          |       |        |

|      | November      | 11/30/07 | 12332 |         |
|------|---------------|----------|-------|---------|
|      | December      | 12/31/07 | 24808 | 61,304  |
| 2008 | January       | 1/31/08  | 26746 | 01,504  |
| 2000 | February      | 2/28/08  | 25112 |         |
|      | March         | 3/31/08  | 23112 | 74,973  |
|      | April         | 4/30/08  | 23408 | , 1,575 |
|      | May           | 5/31/08  | 23270 |         |
|      | June          | 6/30/08  | 22000 | 68,678  |
|      | July          | 7/31/08  | 22018 | 00,070  |
|      | August        | 8/31/08  | 20334 |         |
|      | September     | 9/30/08  | 30    | 42,382  |
|      | October       | 10/31/08 | 0     | /       |
|      | November      | 11/30/08 | 22161 |         |
|      | December      | 12/31/08 | 32470 | 54,631  |
| 2009 | January       | 1/31/09  | 35094 | ,       |
|      | ,<br>February | 2/28/09  | 38395 |         |
|      | ,<br>March    | 3/31/09  | 28510 | 101,999 |
|      | April         | 4/30/09  | 24340 |         |
|      | May           | 5/31/09  | 25220 |         |
|      | June          | 6/30/09  | 33295 | 82,855  |
|      | July          | 7/31/09  | 18790 |         |
|      | August        | 8/31/09  | 28845 |         |
|      | September     | 9/30/09  | 24857 | 72,492  |
|      | October       | 10/31/09 | 23092 |         |
|      | November      | 11/30/09 | 24152 |         |
|      | December      | 12/31/09 | 26482 | 73,726  |
| 2010 | January       | 1/31/10  | 17095 |         |
|      | February      | 2/28/10  | 16329 |         |
|      | March         | 3/31/10  | 16203 | 49,627  |
|      | April         | 4/30/10  | 21515 |         |
|      | May           | 5/31/10  | 27130 |         |
|      | June          | 6/30/10  | 19750 | 68,395  |
|      | July          | 7/31/10  | 27485 |         |
|      | August        | 8/31/10  | 30040 |         |
|      | September     | 9/30/10  | 32920 | 90,445  |
|      | October       | 10/31/10 | 31540 |         |
|      | November      | 11/30/10 | 41305 |         |
|      | December      | 12/31/10 | 43017 | 115,862 |
| 2011 | January       | 1/31/11  | 51764 |         |
|      | February      | 2/28/11  | 32383 |         |
|      | March         | 3/31/11  | 39860 | 124,007 |
|      | April         | 4/30/11  | 43421 |         |
|      | May           | 5/31/11  | 60807 |         |
|      | June          | 6/30/11  | 45645 | 149,873 |
|      | July          | 7/31/11  | 53719 |         |
|      | August        | 8/31/11  | 60035 |         |
|      | September     | 9/30/11  | 50941 | 164,695 |
|      |               |          |       |         |

|      | October   | 10/31/11 | 60060 |         |
|------|-----------|----------|-------|---------|
|      | November  | 11/30/11 | 58349 |         |
|      | December  | 12/31/11 | 53272 | 171,681 |
| 2012 | January   | 1/31/12  | 56363 |         |
|      | February  | 2/28/12  | 59406 |         |
|      | March     | 3/31/12  | 55617 | 171,386 |
|      | April     | 4/30/12  |       |         |
|      | May       | 5/31/12  |       |         |
|      | June      | 6/30/12  |       |         |
|      | July      | 7/31/12  |       |         |
|      | August    | 8/31/12  |       |         |
|      | September | 9/30/12  |       |         |
|      | October   | 10/31/12 |       |         |
|      | November  | 11/30/12 |       |         |
|      | December  | 12/31/12 |       |         |
|      |           |          |       |         |