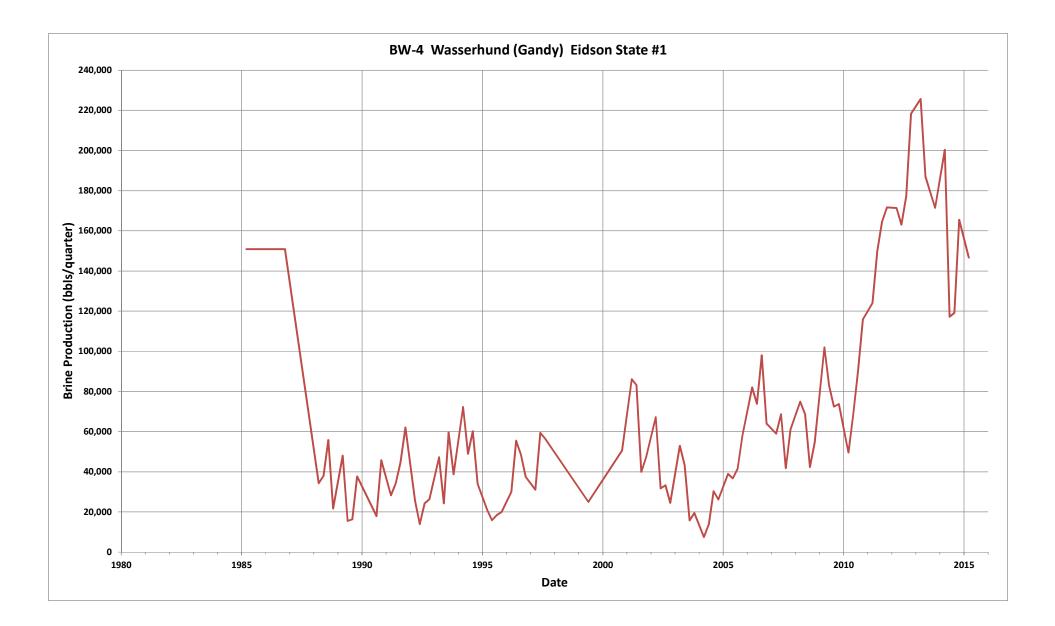

April 2015 2103

Brine Water Sold at the Tatum Brine Station (BW-022)

April 2015 2043

Pressure on Tatum Brine Station Averaged 260 psi

Donny Collins

| Date   | <b>Quarterly Brine Production</b> | Freshwater Injection |
|--------|-----------------------------------|----------------------|
| 1985.2 | 150,879                           |                      |
| 1985.4 | 150,879                           |                      |
| 1985.6 | 150,879                           |                      |
| 1985.8 | 150,879                           |                      |
| 1986.2 | 150,879                           |                      |
| 1986.4 | 150,879                           |                      |
| 1986.6 | 150,879                           |                      |
| 1986.8 | 150,879                           |                      |
| 1988.2 | 34,290                            |                      |
| 1988.4 | 37,941                            |                      |
| 1988.6 | 55,836                            |                      |
| 1988.8 | 21,750                            |                      |
| 1989.2 | 48,027                            |                      |
| 1989.4 | 15,501                            |                      |
| 1989.6 | 16,299                            |                      |
| 1989.8 | 37,677                            |                      |
| 1990.6 | 17,910                            |                      |
| 1990.8 | 45,771                            |                      |
| 1991.2 | 28,290                            |                      |
| 1991.4 |                                   |                      |
| 1991.6 | 44,586                            |                      |
| 1991.8 |                                   |                      |
| 1992.2 |                                   |                      |
| 1992.4 |                                   |                      |
| 1992.6 |                                   |                      |
| 1992.8 |                                   |                      |
| 1993.2 |                                   |                      |
| 1993.4 |                                   |                      |
| 1993.6 | ,                                 |                      |
| 1993.8 | 38,754                            |                      |
| 1994.2 |                                   |                      |
| 1994.4 |                                   |                      |
| 1994.6 |                                   |                      |
| 1994.8 |                                   |                      |
| 1995.2 |                                   |                      |
| 1995.4 |                                   |                      |
| 1995.6 |                                   |                      |
| 1995.8 |                                   |                      |
| 1996.2 |                                   |                      |
| 1996.4 |                                   |                      |
| 1996.6 |                                   |                      |
| 1996.8 |                                   |                      |
| 1997.2 |                                   |                      |
| 1997.4 |                                   |                      |
| 1997.6 | 56,553                            |                      |

| 1999.4 | 24,968  |        |         |
|--------|---------|--------|---------|
| 2000.8 | 50,597  |        |         |
| 2000.8 | 86,098  |        |         |
| 2001.2 | 83,113  |        |         |
| 2001.4 | 39,980  |        |         |
| 2001.8 | 47,327  |        |         |
| 2001.8 | 67,192  |        |         |
| 2002.2 | 31,710  |        |         |
| 2002.4 | 33,285  |        |         |
| 2002.8 | 24,514  |        |         |
| 2002.8 | 52,917  |        |         |
| 2003.2 | 43,377  |        |         |
| 2003.6 | 15,768  |        |         |
| 2003.8 | 19,491  |        |         |
| 2003.8 | 7,491   |        |         |
| 2004.2 | 13,750  |        |         |
| 2004.4 | 30,375  |        |         |
| 2004.8 |         |        |         |
| 2004.8 | 26,130  |        |         |
|        | 39,002  |        |         |
| 2005.4 | 36,735  |        |         |
| 2005.6 | 41,626  |        |         |
| 2005.8 | 58,185  |        |         |
| 2006.2 | 81,997  |        |         |
| 2006.4 | 73,844  |        |         |
| 2006.6 | 98,008  |        |         |
| 2006.8 | 63,978  |        |         |
| 2007.2 | 58,985  |        |         |
| 2007.4 | 68,655  |        |         |
| 2007.6 | 41,793  |        |         |
| 2007.8 | 61,304  |        |         |
| 2008.2 | 74,973  |        |         |
| 2008.4 | 68,678  |        |         |
| 2008.6 | 42,382  |        |         |
| 2008.8 | 54,631  | 54961  |         |
| 2009.2 | 101,999 | 103204 |         |
| 2009.4 | 82,855  | 83289  |         |
| 2009.6 | 72,492  | 72835  |         |
| 2009.8 | 73,726  | 74185  | 3363671 |
| 2010.2 | 49,627  |        |         |
| 2010.4 | 68,395  |        |         |
| 2010.6 | 90,445  |        |         |
| 2010.8 | 115,862 | 116189 |         |
| 2011.2 | 124,007 | 124377 |         |
| 2011.4 | 149,873 | 150224 |         |
| 2011.6 | 164,695 | 164775 |         |
| 2011.8 | 171,681 | 171981 |         |

| 2012.2 | 171,386 |
|--------|---------|
| 2012.4 | 163,042 |
| 2012.6 | 177,290 |
| 2012.8 | 218,323 |
| 2013.2 | 225,658 |
| 2013.4 | 187,080 |
| 2013.6 | 179,175 |
| 2013.8 | 171,487 |
| 2014.2 | 200,363 |
| 2014.4 | 117,188 |
| 2014.6 | 119,163 |
| 2014.8 | 165,482 |
| 2015.2 | 146,681 |