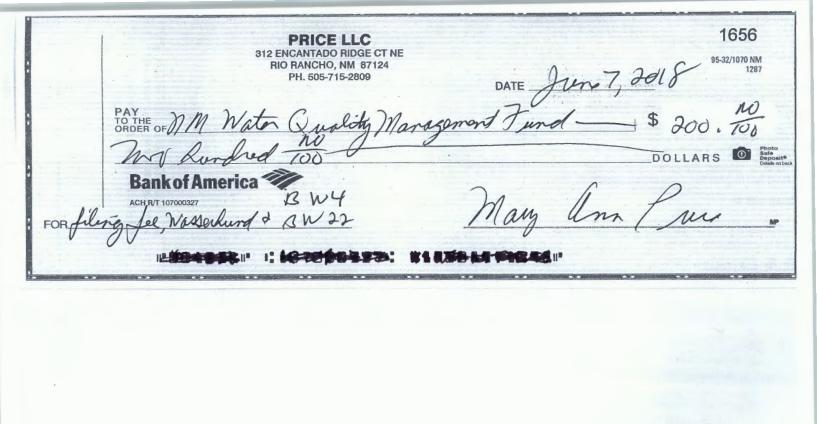

June 07, 2018

New Mexico Oil Conservation Division 1220 S. Saint Francis Santa Fe, NM 87505

Att:: Mr. Carl Chavez-Envr. Engr.

Subject: Wasserhund Inc. BW-04 & BW-22

Dear Carl,

On behalf of Wasserhund Inc. Price LLC has enclosed permit renewal applications for the Wasserhund Inc. BW-04 and BW-22 Brine Wells, with \$200 filing fee.

## ACKNOWLEDGEMENT OF RECEIPT OF CHECK/CASH

| I hereby acknowledge receipt of Che  | ek No. 1656      | dated 06/07/2018 |
|--------------------------------------|------------------|------------------|
| or cash received on 06/12/2013       |                  |                  |
| from Price, LLC                      |                  |                  |
| for permit renewal BN-               |                  |                  |
| Submitted by: Carl Chavez            |                  | Date: 06/12/18   |
| Submitted to ASD by: Larraine        | DeVarges         | Date: 06/12/18   |
| Received in ASD by:                  |                  | Date:            |
| Filing Fee                           | New Facility:    | Renewal:         |
| Modification                         | Other            |                  |
| Organization Code 521.07             | Applicable FY    | 118              |
| To be deposited in the Water Quality | Management Fund. |                  |
| Full Payment                         | or Annual In     | erement          |