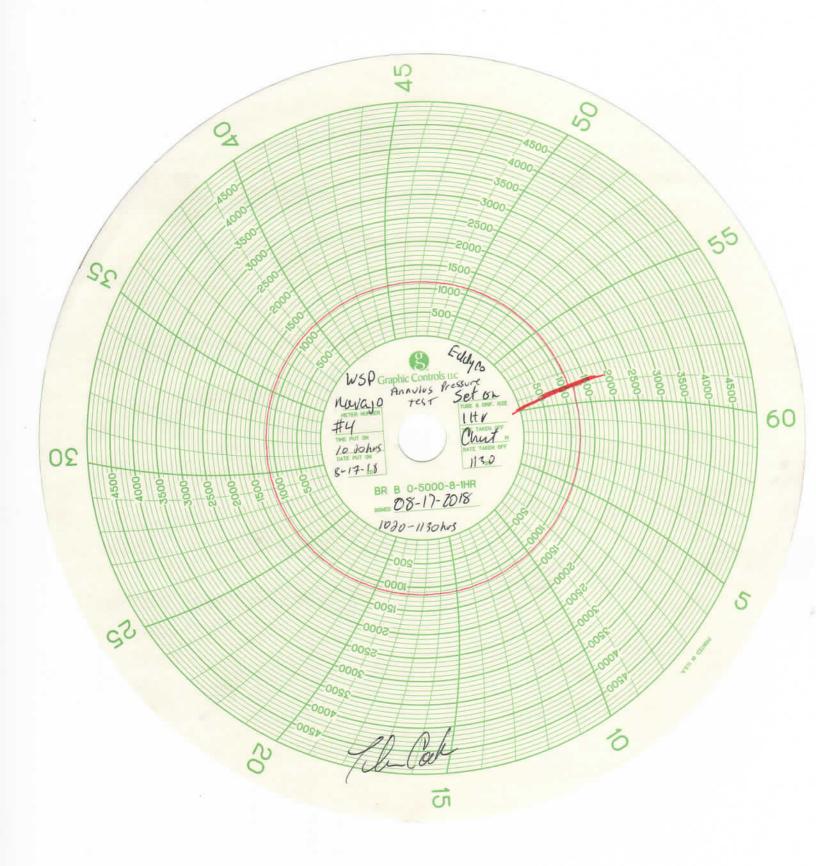

### Carl,

Here are some notes from WSP; see attached chart for MIT. Annulus Pressure Test WDW-4.

Starting pressure was 1200 psig and fell to 1100 psig over 1 hour, averaged 4.2% pressure loss (50 psig loss from Minute 59 to Minute 29) in 30 minutes.

On August 17, 2018, an annulus pressure test was conducted. The annulus was pressured up to 1200 psi at 1020 hours and the annulus was isolated from the pressure source. The final pressure at 1130 hours was 1100 psi. This represents a loss of 100 psi (4.17%) in 30 minutes, which is within the 10% pressure change