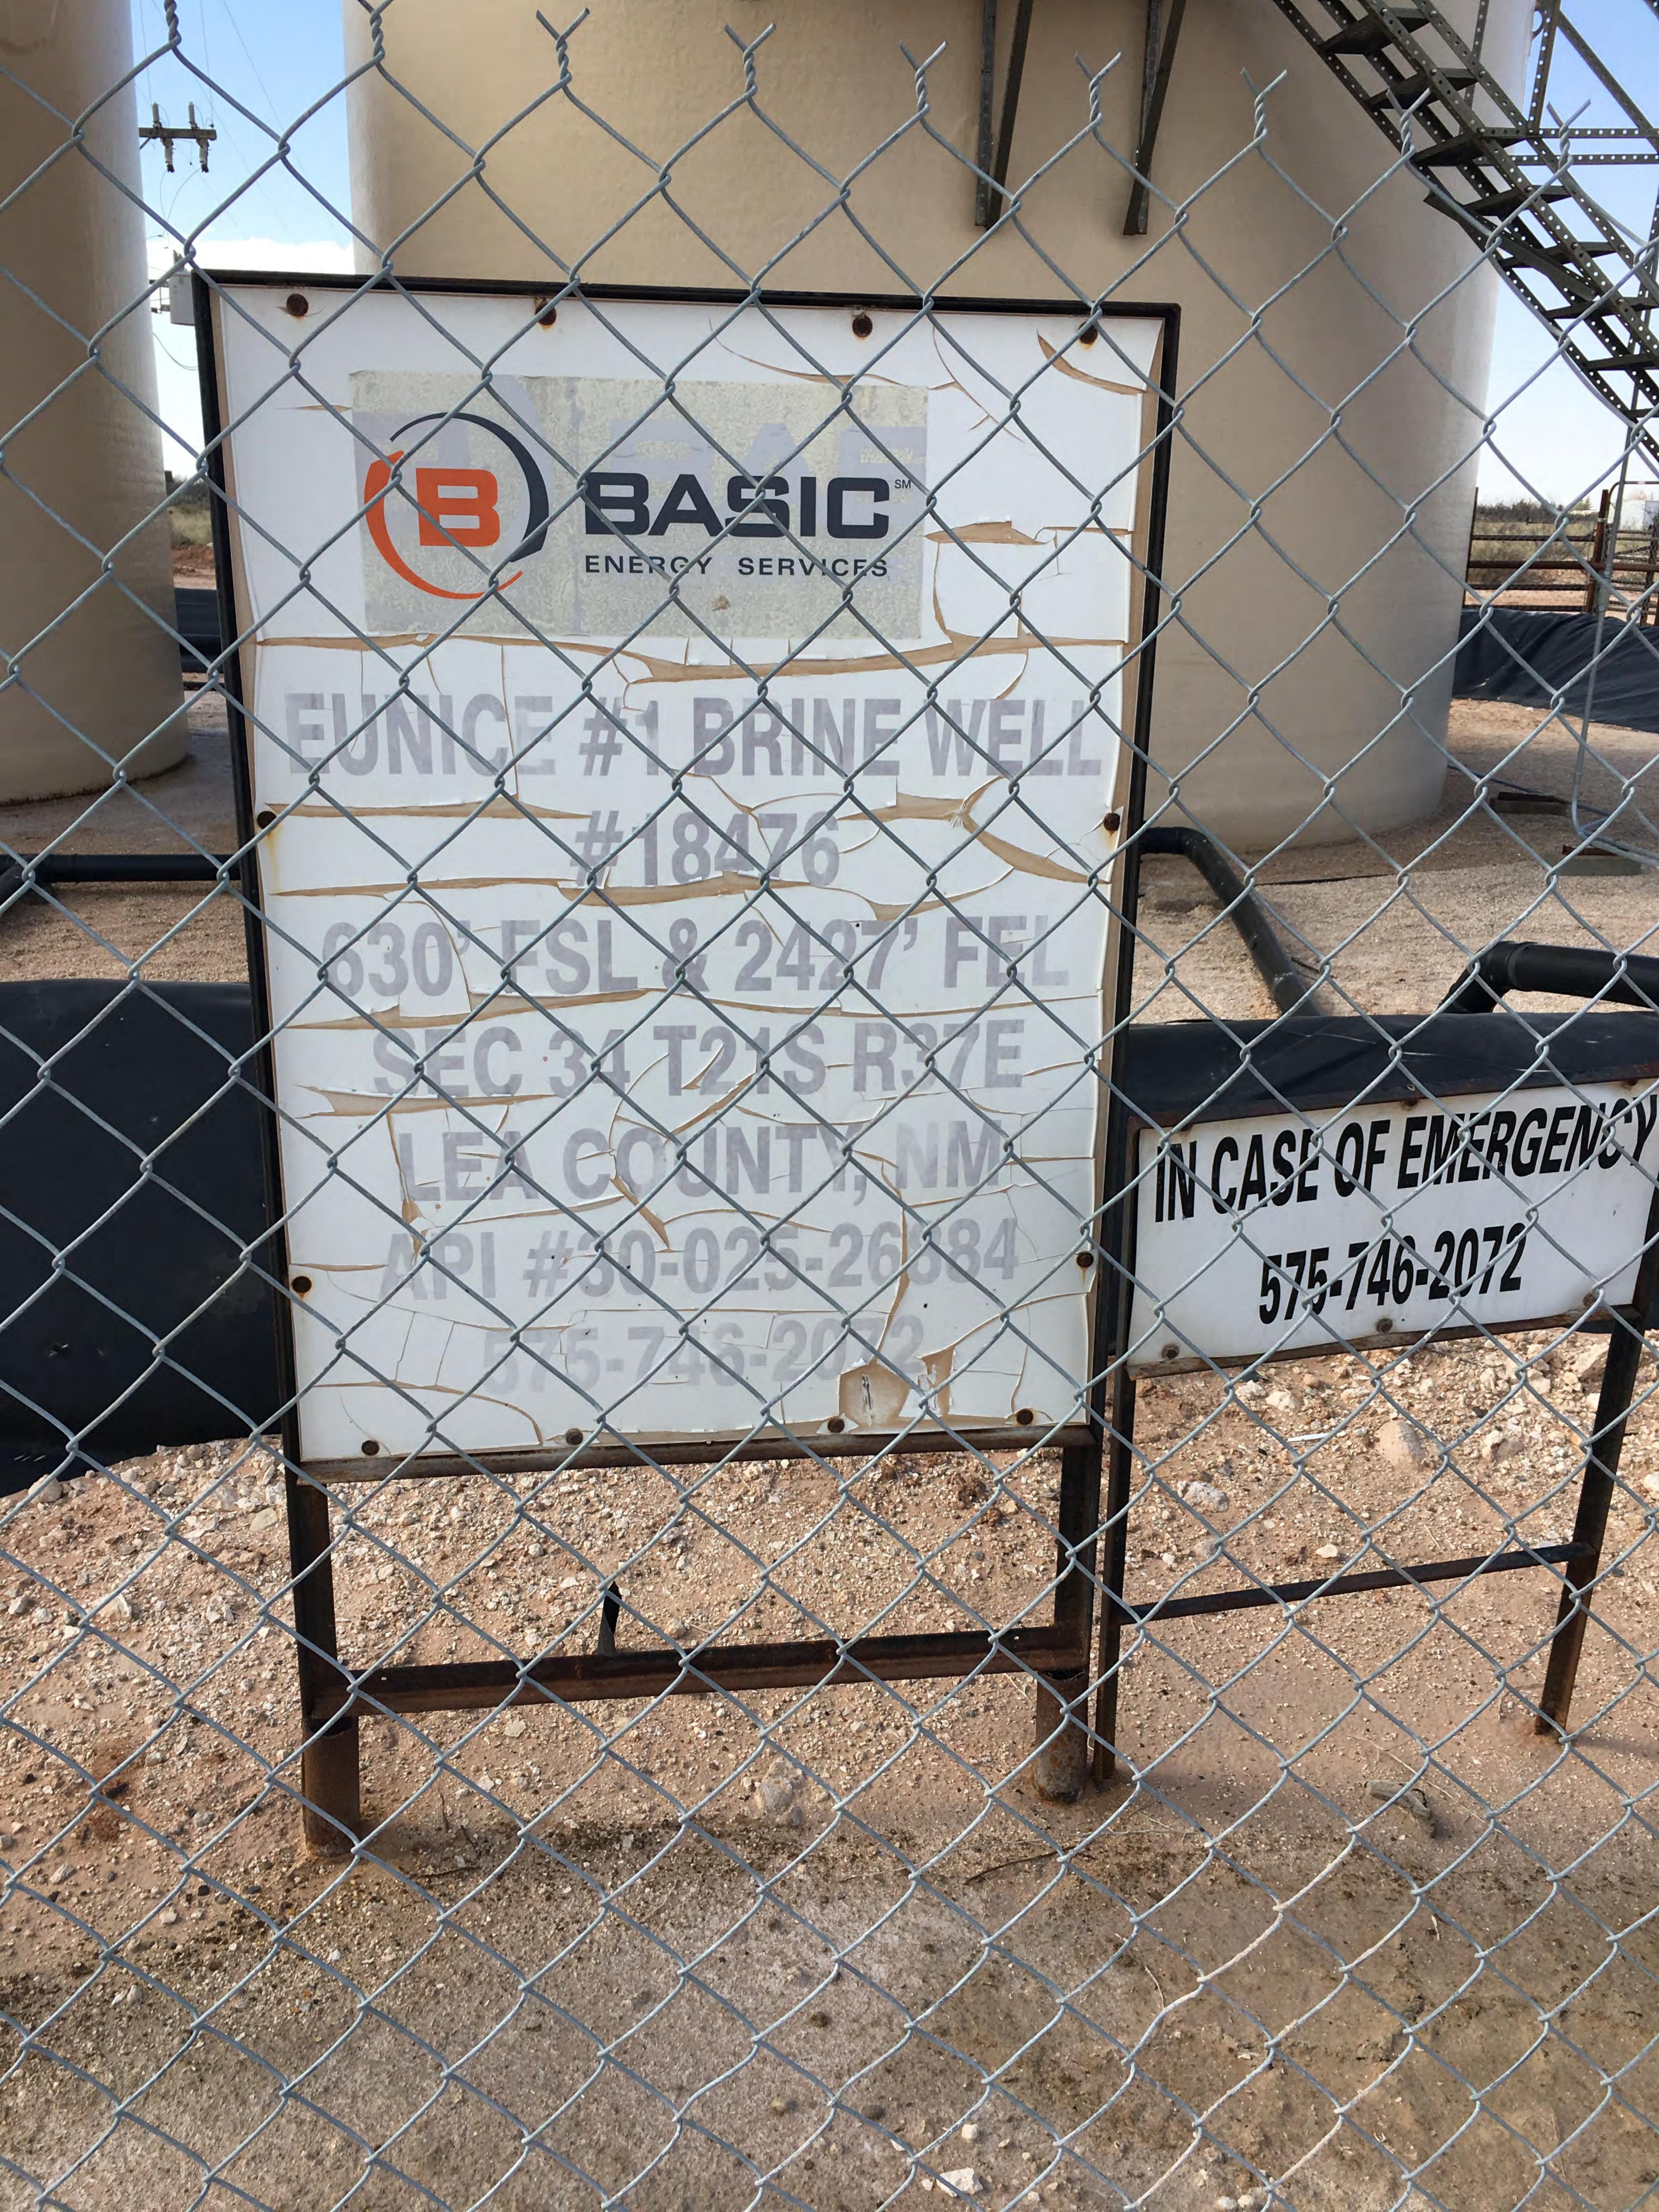

RE: Basic Energy
P & S Brine (BW-2)
Eunice, NM
Brine Release 4/23/08

Mr. Chavez:

Basic Energy has completed the cleanup of the brine release from the well leak. The affected area was scraped and excavated, with the contaminated soil being hauled to Sundance Disposal. Two samples were taken, one eight feet East of well head and sample 2, thirty feet East of well, photos are attached. Also Basic has put a berm up around well to prevent future accidents.

#### Release Notification and Corrective Action

|                                                       |                                                           |                                                             |                                                    |                                                                                                                   |                              | <b>OPERA</b>                                | <b>FOR</b>                                                  |                                    | X Initi                                          | al Report                                 | X                            | Final Report                    |
|-------------------------------------------------------|-----------------------------------------------------------|-------------------------------------------------------------|----------------------------------------------------|-------------------------------------------------------------------------------------------------------------------|------------------------------|---------------------------------------------|-------------------------------------------------------------|------------------------------------|--------------------------------------------------|-------------------------------------------|------------------------------|---------------------------------|
| Name of Co                                            | mpany [                                                   | Basic                                                       | Every                                              | y Service                                                                                                         |                              | Contact 🗲                                   |                                                             | Her                                |                                                  |                                           |                              |                                 |
| Address ?                                             |                                                           | 3 69 2                                                      | نهيري                                              | ; NM                                                                                                              |                              |                                             | Vo. 390                                                     | 1433                               | 5                                                |                                           |                              |                                 |
| Facility Nar                                          | ne <b>745</b>                                             | Eunice                                                      | 3 Br                                               | سم                                                                                                                |                              | Facility Typ                                | e Brine                                                     | <u>Fa</u>                          | culity                                           |                                           |                              |                                 |
| Surface Own                                           | ner 5t                                                    | phon                                                        |                                                    | Mineral O                                                                                                         | wner                         |                                             | ·                                                           |                                    | Lease N                                          | Vo.                                       |                              |                                 |
|                                                       |                                                           | ·                                                           |                                                    | LOCA                                                                                                              | TIOI                         | OF RE                                       | LEASE                                                       |                                    |                                                  |                                           |                              |                                 |
| Unit Letter                                           | Section                                                   | Township                                                    | Range                                              |                                                                                                                   |                              | South Line                                  | Feet from the                                               | East                               | West Line                                        | County                                    |                              |                                 |
| 0                                                     | 34                                                        | 21                                                          | 37                                                 |                                                                                                                   |                              |                                             |                                                             |                                    |                                                  | hea                                       | Co                           |                                 |
| <u></u>                                               |                                                           |                                                             | La                                                 | titude 32 25                                                                                                      | 47                           | Longitud                                    | e 103 08                                                    | 57                                 | le .                                             |                                           |                              |                                 |
|                                                       |                                                           |                                                             |                                                    | NATU                                                                                                              | URE                          | OF RELI                                     | EASE                                                        |                                    |                                                  |                                           |                              |                                 |
| Type of Relea                                         | se Bri                                                    | أس س                                                        | De.                                                |                                                                                                                   |                              | Volume of                                   |                                                             |                                    | Volume R                                         |                                           | 26                           | 5                               |
| Source of Rel                                         | ease Val                                                  | 00 - WOOD                                                   | had                                                | vec.                                                                                                              |                              |                                             | our of Occurren                                             |                                    | Date and                                         | Hour of Disc                              | overy                        |                                 |
| Was Immedia                                           | te Notice C                                               |                                                             | Yes [                                              | No ☐ Not Req                                                                                                      | wired                        | If YES, To                                  |                                                             | 23                                 |                                                  | •                                         |                              |                                 |
| By Whom?                                              |                                                           | . –                                                         |                                                    |                                                                                                                   |                              | Date and H                                  | Chaves                                                      |                                    | · · · · · · · · · · · · · · · · · · ·            |                                           |                              |                                 |
| Was a Waterc                                          | ourse Reac                                                |                                                             | <u> </u>                                           |                                                                                                                   |                              |                                             | lume Impacting                                              | the Wa                             | tercourse.                                       |                                           |                              |                                 |
|                                                       |                                                           |                                                             | Yes 🍱                                              | No                                                                                                                |                              |                                             | •                                                           |                                    |                                                  |                                           |                              |                                 |
| Describe Area                                         | Affected a                                                | ked and Cleanup A                                           | ction Tak                                          | Nose tu                                                                                                           | 1.                           |                                             |                                                             |                                    |                                                  |                                           |                              |                                 |
| regulations all<br>public health o<br>should their op | operators a<br>r the enviro<br>erations ha<br>nent. In ad | re required to<br>onment. The sive failed to addition, NMOO | report and<br>acceptance<br>lequately<br>CD accept | is true and complet<br>d/or file certain rele<br>e of a C-141 report<br>investigate and ren<br>ance of a C-141 re | ease no<br>by the<br>nediate | tifications an<br>NMOCD ma<br>contamination | d perform correct<br>rked as "Final R<br>in that pose a thr | ctive act<br>eport" of<br>eat to g | tions for rele<br>does not relic<br>round water, | ases which make the operate surface water | ay end<br>for of l<br>r, hum | langer<br>iability<br>an health |
|                                                       | <b>.</b>                                                  |                                                             |                                                    |                                                                                                                   |                              |                                             | OIL CON                                                     | SERV                               | ATION                                            | DIVISION                                  | 1                            |                                 |
| Signature: Z                                          | leli                                                      | Jue S.                                                      |                                                    |                                                                                                                   |                              |                                             |                                                             |                                    |                                                  |                                           |                              |                                 |
| Printed Name:                                         | Edd                                                       | . e w                                                       | يموك                                               |                                                                                                                   | A                            | pproved by I                                | District Supervis                                           | or:                                |                                                  |                                           |                              |                                 |
| Title: A 50                                           | at                                                        |                                                             |                                                    | \                                                                                                                 | A                            | pproval Date                                | :                                                           |                                    | Expiration D                                     | ate:                                      |                              |                                 |
| ail Address                                           | : 6ea                                                     | 040                                                         | loace                                              | · net                                                                                                             | c                            | onditions of                                | Approval:                                                   |                                    | . '                                              | Attached [                                |                              |                                 |
| Date:                                                 |                                                           |                                                             | Phone:                                             |                                                                                                                   | ]                            |                                             |                                                             |                                    |                                                  |                                           |                              | -                               |
| Attach Additio                                        | mal Chant                                                 | a If Magazza                                                |                                                    |                                                                                                                   |                              |                                             |                                                             |                                    |                                                  |                                           |                              |                                 |