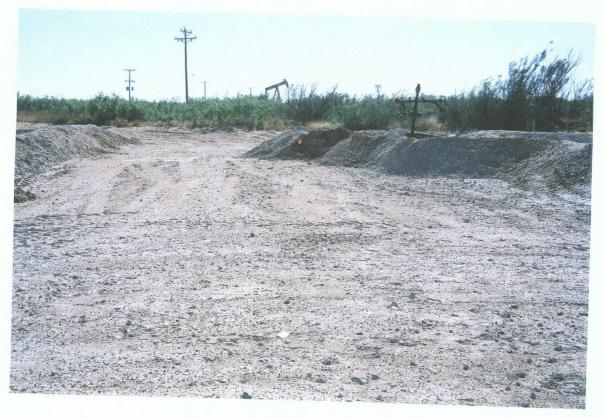

RE: Basic Energy
P & S Brine (BW-2)
Eunice, NM
Brine Release 4/23/08

Mr. Chavez:

Basic Energy has completed the cleanup of the brine release from the well leak. The affected area was scraped and excavated, with the contaminated soil being hauled to Sundance Disposal. Two samples were taken, one eight feet East of well head and sample 2, thirty feet East of well, photos are attached. Also Basic has put a berm up around well to prevent future accidents.