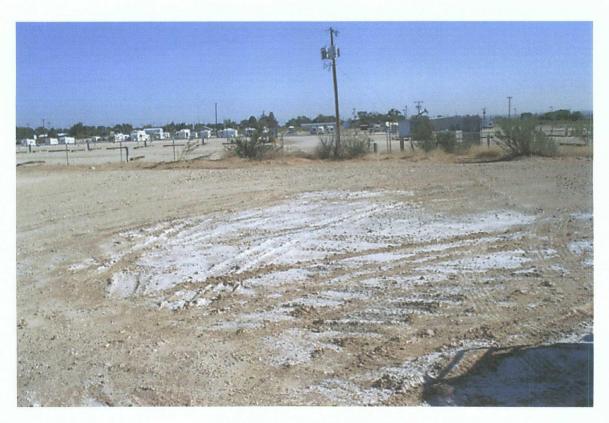

Carl,

| Site visit indicates this well is inactive for the most part. There was a small leak (fourth picture attached) on the ground; not sure what to make of that because it wasn't a significant volume. Other than that it appears to be shut in. |
|-----------------------------------------------------------------------------------------------------------------------------------------------------------------------------------------------------------------------------------------------|
| Christina                                                                                                                                                                                                                                     |
| From: Chavez, Carl J, EMNRD  Sent: Thursday, January 17, 2019 8:52 AM  To: Hernandez, Christina, EMNRD < Christina.Hernandez@state.nm.us >  Subject: BW-2 Basic Energy Services Eunice BW #1 (API# 30-025-26884):                             |
| Christina:                                                                                                                                                                                                                                    |
| Good morning. On 1/11 Cory Walk indicated the brine well had been shut-in.                                                                                                                                                                    |
| Have you driven to the facility to verify the above yet?                                                                                                                                                                                      |
| Thank you.                                                                                                                                                                                                                                    |
|                                                                                                                                                                                                                                               |
| Mr. Carl J. Chavez, CHMM (#13099)                                                                                                                                                                                                             |
| New Mexico Oil Conservation Division                                                                                                                                                                                                          |
| Energy Minerals and Natural Resources Department                                                                                                                                                                                              |
| 1220 South St Francis Drive                                                                                                                                                                                                                   |
| Santa Fe, New Mexico 87505                                                                                                                                                                                                                    |
| Ph. (505) 476-3490                                                                                                                                                                                                                            |
| E-mail: <u>CarlJ.Chavez@state.nm.us</u>                                                                                                                                                                                                       |