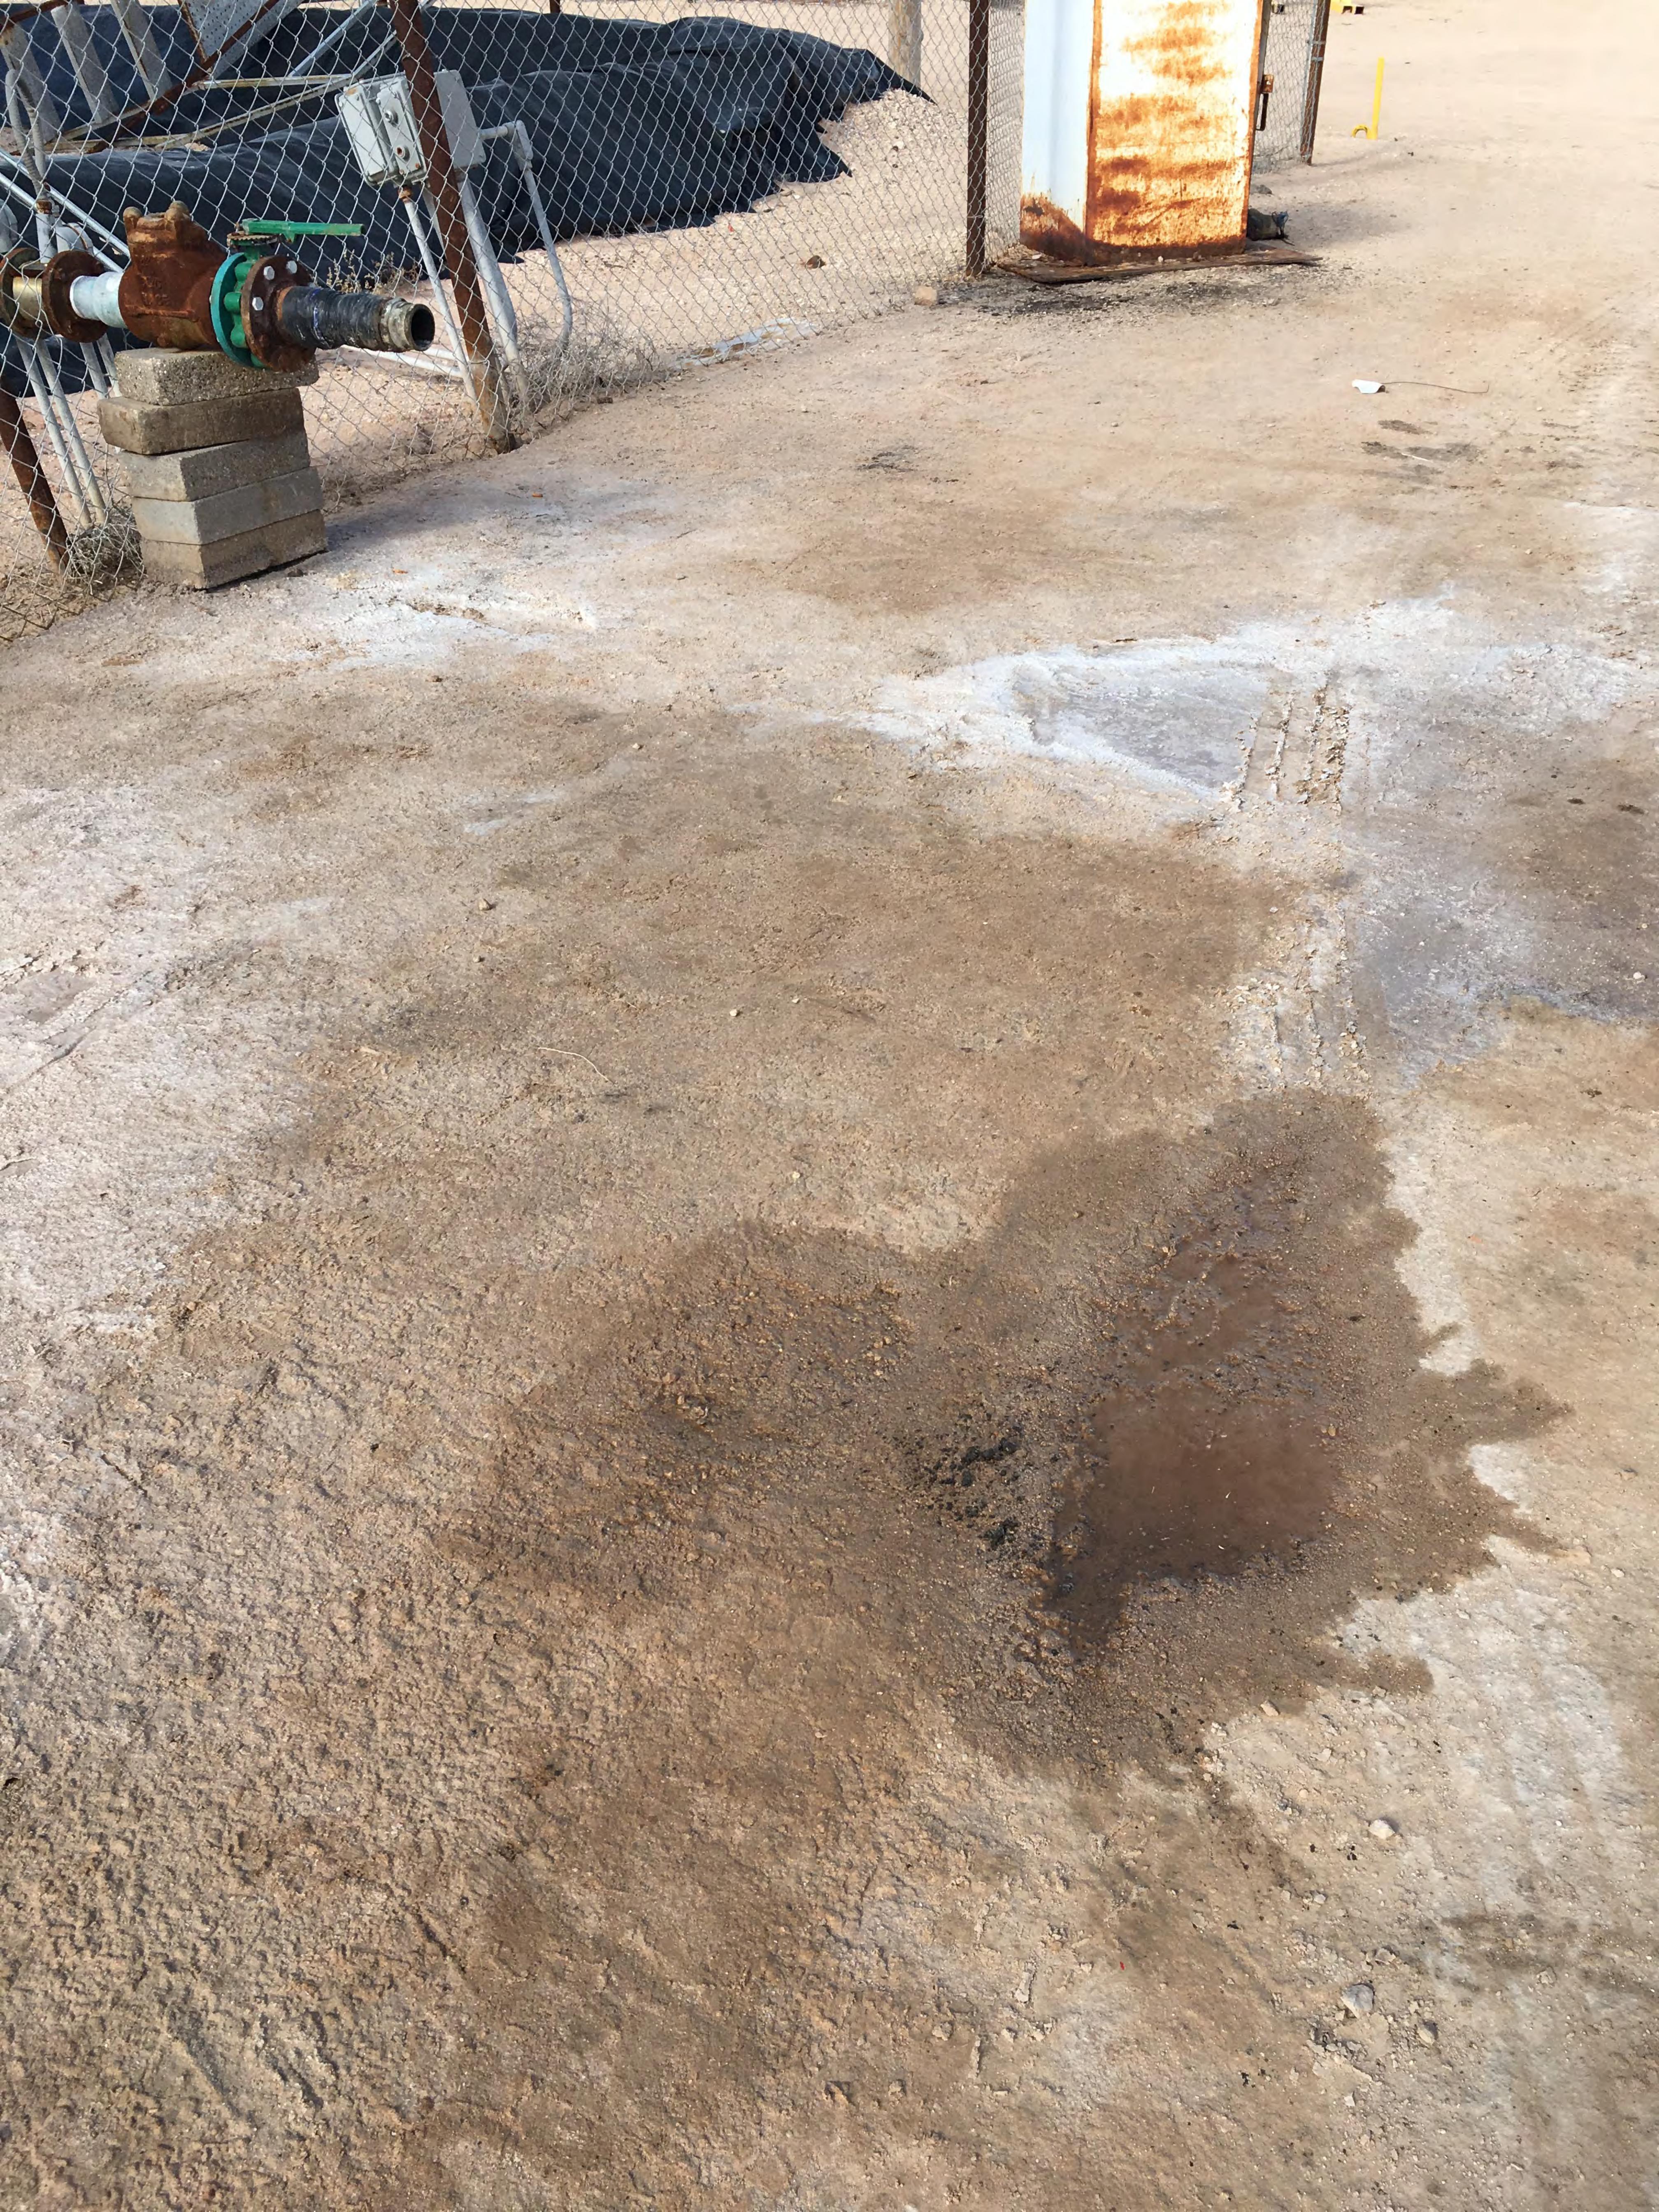

#### Update on the Eunice leak:

- 1. The picture is of the loading pad and loading line, in the picture you can see the wafer valve open, behind that wafer valve is an electronic actuator valve. We have made an adjustment to that valve which in turn repaired the leak.
  - 2. We are taking bids to construct a concrete offload pad that will stop future spills coming from the load line.
  - 3. All tanks have been emptied until we have renewed our permit.

Let me know if you need any additional information.

Thank you,

On Wed, Jan 23, 2019 at 8:37 AM Chavez, Carl J, EMNRD < Carl J. Chavez@state.nm.us > wrote:

Cory:

Could you please check into the potential for a leak at the facility. One of the photos shows a wet spot area.

Please inform OCD what the source of the wet spot is from on or before Friday 2/1/2019.

Thank you.

Mr. Carl J. Chavez, CHMM (#13099)

New Mexico Oil Conservation Division

Energy Minerals and Natural Resources Department

Carl,

| Site visit indicates this well is inactive for the most part. There was a small leak (fourth picture attached) on the ground; not sure what to make of that because it wasn't a significant volume. Other than that it appears to be shut in. |
|-----------------------------------------------------------------------------------------------------------------------------------------------------------------------------------------------------------------------------------------------|
| Christina                                                                                                                                                                                                                                     |
| From: Chavez, Carl J, EMNRD  Sent: Thursday, January 17, 2019 8:52 AM  To: Hernandez, Christina, EMNRD < Christina.Hernandez@state.nm.us >  Subject: BW-2 Basic Energy Services Eunice BW #1 (API# 30-025-26884):                             |
| Christina:                                                                                                                                                                                                                                    |
| Good morning. On 1/11 Cory Walk indicated the brine well had been shut-in.                                                                                                                                                                    |
| Have you driven to the facility to verify the above yet?                                                                                                                                                                                      |
| Thank you.                                                                                                                                                                                                                                    |
|                                                                                                                                                                                                                                               |
| Mr. Carl J. Chavez, CHMM (#13099)                                                                                                                                                                                                             |
| New Mexico Oil Conservation Division                                                                                                                                                                                                          |
| Energy Minerals and Natural Resources Department                                                                                                                                                                                              |
| 1220 South St Francis Drive                                                                                                                                                                                                                   |
| Santa Fe, New Mexico 87505                                                                                                                                                                                                                    |
| Ph. (505) 476-3490                                                                                                                                                                                                                            |
| E-mail: <u>CarlJ.Chavez@state.nm.us</u>                                                                                                                                                                                                       |