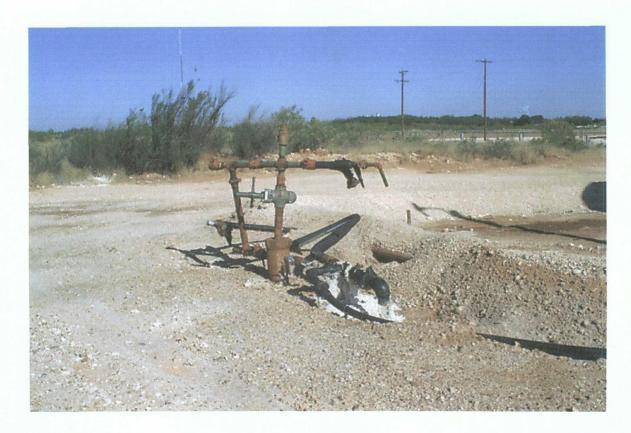

RE: Basic Energy
P & S Brine (BW-2)
Eunice, NM
Brine Release 4/23/08

Mr. Chavez:

Basic Energy has completed the cleanup of the brine release from the well leak. The affected area was scraped and excavated, with the contaminated soil being hauled to Sundance Disposal. Two samples were taken, one eight feet East of well head and sample 2, thirty feet East of well, photos are attached. Also Basic has put a berm up around well to prevent future accidents.

Basic has its budget approved to completely recondition this facility. Our plan it to replace old tanks, rebuild pump area, new berming and put plastic liner under tanks and pad. We will keep you and the Hobbs OCD informed of the construction.