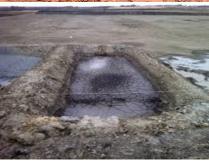

# Spills Matter When spills happen Aspen Grow is your answer

- Bioremediation of Contaminated Soils
- Less intrusive process
- Lower cost solution than Excavation
- Pipeline/Flowlines/Tank Batteries
- Landowner and Operator Communications
- Surface Damage Assessment
- Soil Sampling
- TPH and Benzene levels determination
- Site Sketch Affected Areas
- Reseeding
- Moisture Monitoring
- Irrigation Alternatives
- Woman Owned Business

936-615-2088 www.aspengrow.us

Aspen Grow's approach to remediating and restoring contaminated soils to a healthy productive condition begins with rebuilding the biological health of the soil. This can be accomplished through the application of products rich in beneficial microorganisms, bio stimulants, organic acids and biologically produced enzymes and chelating agents. By restoring the population and proper ratio of beneficial micro and macro-organisms even the most contaminated soils can be revitalized to a healthy productive soil.