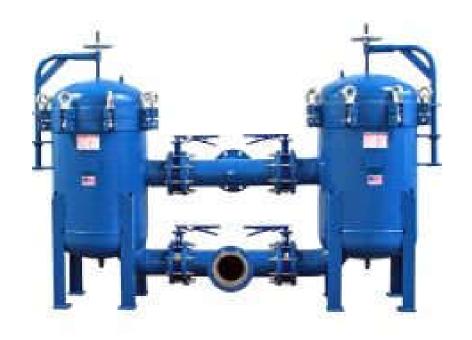

### Filter Unit

- Produced water is filtered with a 25micron sock filter
- Filters unit is placed in containment
- Roll off bin to store used filters are placed in containment
- Used filters are disposed of at approved land fills