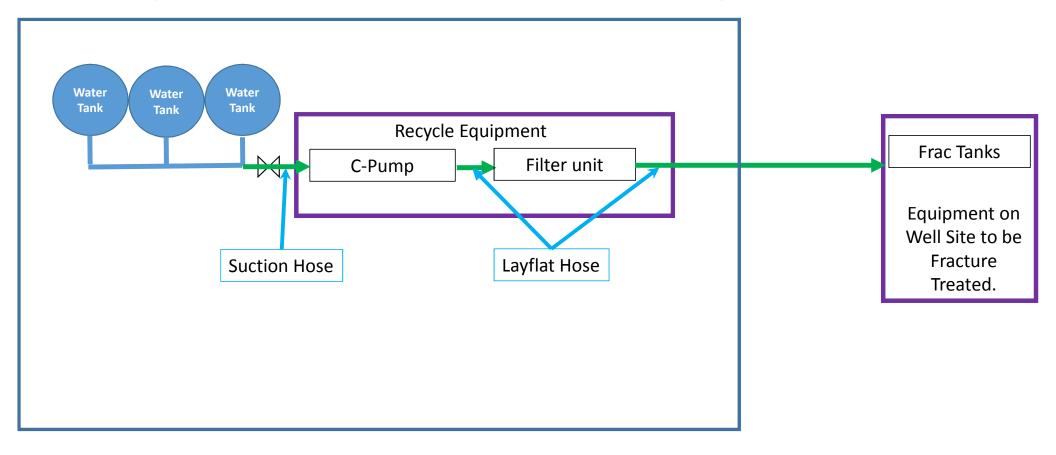

## Simple Schematic of PW Reuse by Cimarex

### **Process Overview**

- Pull water from the water tanks only when it is needed during the fracture treatment.
- Dispose of water in SWD during time water is not needed.
- Only suspended solids will be removed.
  - Cut point will be 25 microns
- TDS will not be conditioned or removed from the water
- Lines flushed and pigged with FW before rigging down of units

Centrifugal Pump

### Filter Unit

- Produced water is filtered with a 25micron sock filter
- Filters unit is placed in containment
- Roll off bin to store used filters are placed in containment
- Used filters are disposed of at approved land fills

### Containments for Frac Tanks/Filter Unit

- Geomat placed on the ground to prevent punctures of the liner
- Double lined with a minimum of a 40 mil liner & 60 mil liner
- All Frac Tanks that will have Produced Water in them will have containments
- Frac tanks are removed as soon as we stop moving PW to location.