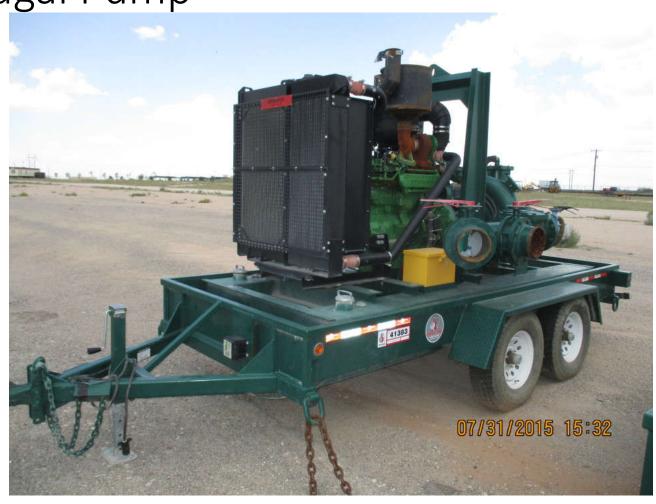

|
| MA termination of the control of the |

# Cimarex Energy Co. Produced Water Reuse Plan

## Simple Schematic of PW Reuse by Cimarex



### **Process Overview**

- Pull water from the water tanks only when it is needed during the fracture treatment.
- Dispose of water in SWD during time water is not needed.
- Only suspended solids will be removed.
  - Cut point will be 25 microns
- TDS will not be conditioned or removed from the water
- Lines flushed and pigged with FW before rigging down of units

Centrifugal Pump



### Filter Unit

- Produced water is filtered with a 25micron sock filter
- Filters unit is placed in containment
- Roll off bin to store used filters are placed in containment
- Used filters are disposed of at approved land fills



### Containments for Frac Tanks/Filter Unit

- Geomat placed on the ground to prevent punctures of the liner
- Double lined with a minimum of a 40 mil liner & 60 mil liner
- All Frac Tanks that will have Produced Water in them will have containments
- Frac tanks are removed as soon as we stop moving PW to location.



### LucasKamat, Susan, EMNRD

**From:** Bratcher, Mike, EMNRD

Sent: Tuesday, January 14, 2020 4:53 PM

To: LucasKamat, Susan, EMNRD

**Subject:** FW: C-147 Application - James 20-29 Federal Com 37H - Sec 20-23S-32E, Lea County, NM

Attachments