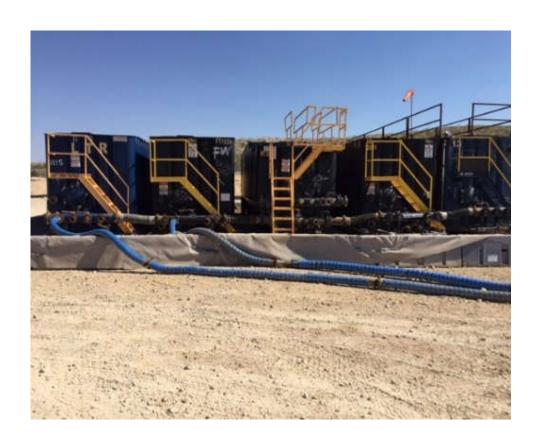

### Containments for Frac Tanks/Filter Unit

- Geomat placed on the ground to prevent punctures of the liner
- Double lined with a minimum of a 40 mil liner & 60 mil liner
- All Frac Tanks that will have Produced Water in them will have containments
- Frac tanks are removed as soon as we stop moving PW to location.