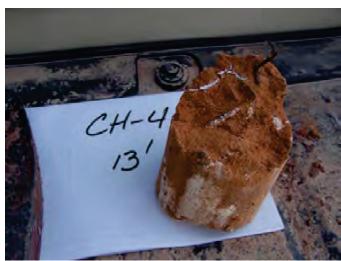

## NM1-62

## Permit Application

Volume 4
Part 8 of 11



Photograph 21. Core sample of claystone with grey clay inclusions (Chinle) in CH-3.



Photograph 22. Core sample of claystone (Chinle) at the base of CH-3.



Photograph 23. Rodgers drilling CH-4.



Photograph 24. Root fibers and caliche in sand in upper CH-4.

## PROJECT PHOTOGRAPHS

SUNDANCE WEST SUNDANCE SERVICES INC. LEA COUNTY, NEW MEXICO



213 S. Camino del <sup>p</sup>ueblo Bernalillo, New Mexico, USA Phone: 505-867-6990 Fax: 505-867-6991

 DATE: 12/08/09
 CAD: SSI-PROJECT PICS doc
 PROJECT #: 235.01.02

 DRAWN BY:
 PG
 REVIEWED BY: AY
 ATTACHMENT A

 APPROVED BY:
 IKG
 gei@gordonenvironmental.com
 (SHEET 6 OF 9)



Photograph 25. Core sample of caliche in CH-4.



Photograph 26. Core sample claystone (Chinle) in CH-4



Photograph 27. Core sample of silty sandstone in CH-4.



Photograph 28. Core sample of silty sandstone with mafic dendrites in CH-4.

## PROJECT PHOTOGRAPHS

SUNDANCE WEST SUNDANCE SERVICES INC. LEA COUNTY, NEW MEXICO

| Gordon Environmental, Inc. |