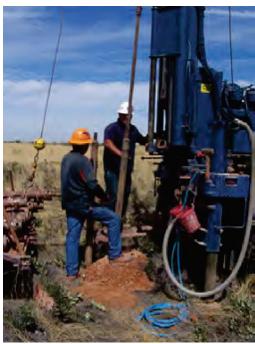

## Permit Application

Volume 4
Part 8 of 11

Photograph 21. Core sample of claystone with grey clay inclusions (Chinle) in CH-3.

Photograph 22. Core sample of claystone (Chinle) at the base of CH-3.

Photograph 23. Rodgers drilling CH-4.