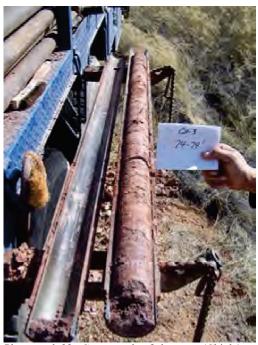

## Permit Application

Volume 4
Part 8 of 11

Photograph 21. Core sample of claystone with grey clay inclusions (Chinle) in CH-3.

Photograph 22. Core sample of claystone (Chinle) at the base of CH-3.

Photograph 23. Rodgers drilling CH-4.