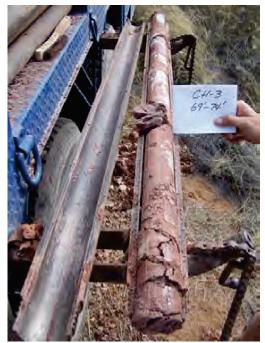

## Permit Application

Volume 4
Part 8 of 11

Photograph 21. Core sample of claystone with grey clay inclusions (Chinle) in CH-3.

Photograph 22. Core sample of claystone (Chinle) at the base of CH-3.

Photograph 23. Rodgers drilling CH-4.