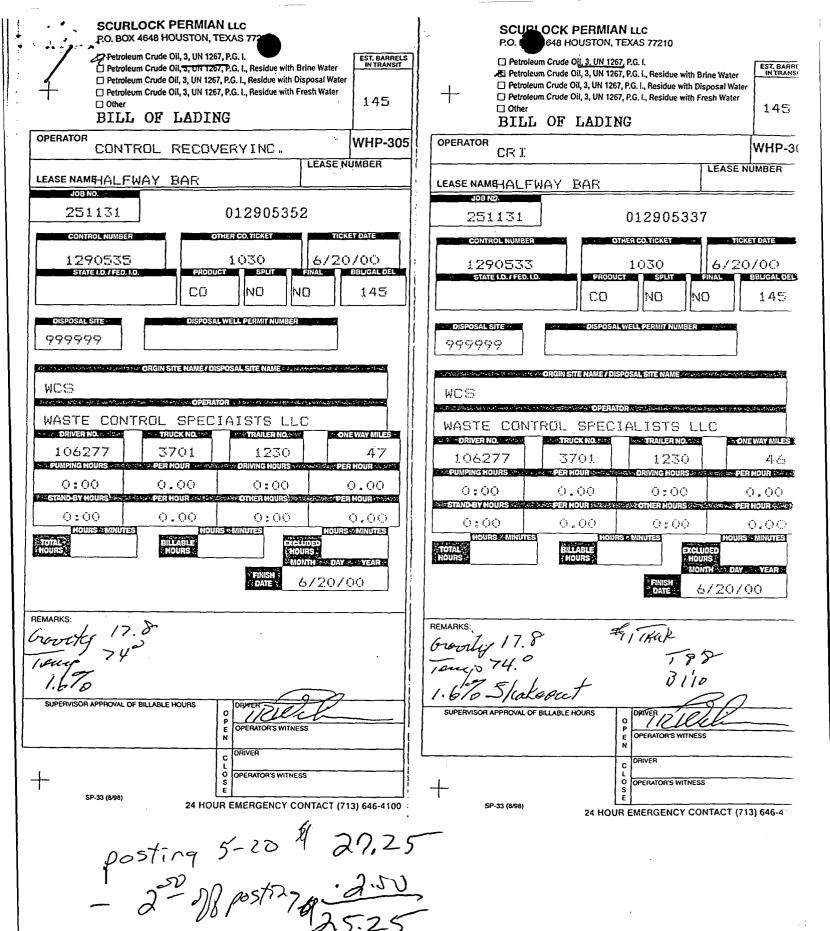

OR'S WI                                    | ITNESS             | 7                          |
| 1 Martin 10 mm                          | ****                       | C DRIVER                                           | -hts               |                            |
|                                         |                            | U OPERATOR'S WI                                    | TNESS              |                            |
| SP-33 (8/98)                            |                            | S<br>E                                             |                    |                            |
| 31 -33 (0/30)                           | 24 HO                      | UR EMERGENCY                                       | CONTACT            | (713) 646-41               |



#### DISTRICT 1 P.O. BOX 1980, HOBBS, NM 88241-1980

State of New Mexico nergy, Minerals and Natural Resources Departme Form C-118 Revised 4-1-91 Sheet 1

**DISTRICT II** 

P.O. DRAWER DD, ARTESIA, NM 88211-071

OIL CONSERVATION DIVISION 2040 Pacheco St. Santa Fe, NM 87505

Submit 2 copies to appropriate District Office by 15th of next succeeding month.

**DISTRICT III** TREATING PLANT OPERATOR'S MONTHLY REPORT 1000 RIO BRAZOS RD, AXTEC, NM 87410

| port ofControlled Recovery, Inc.