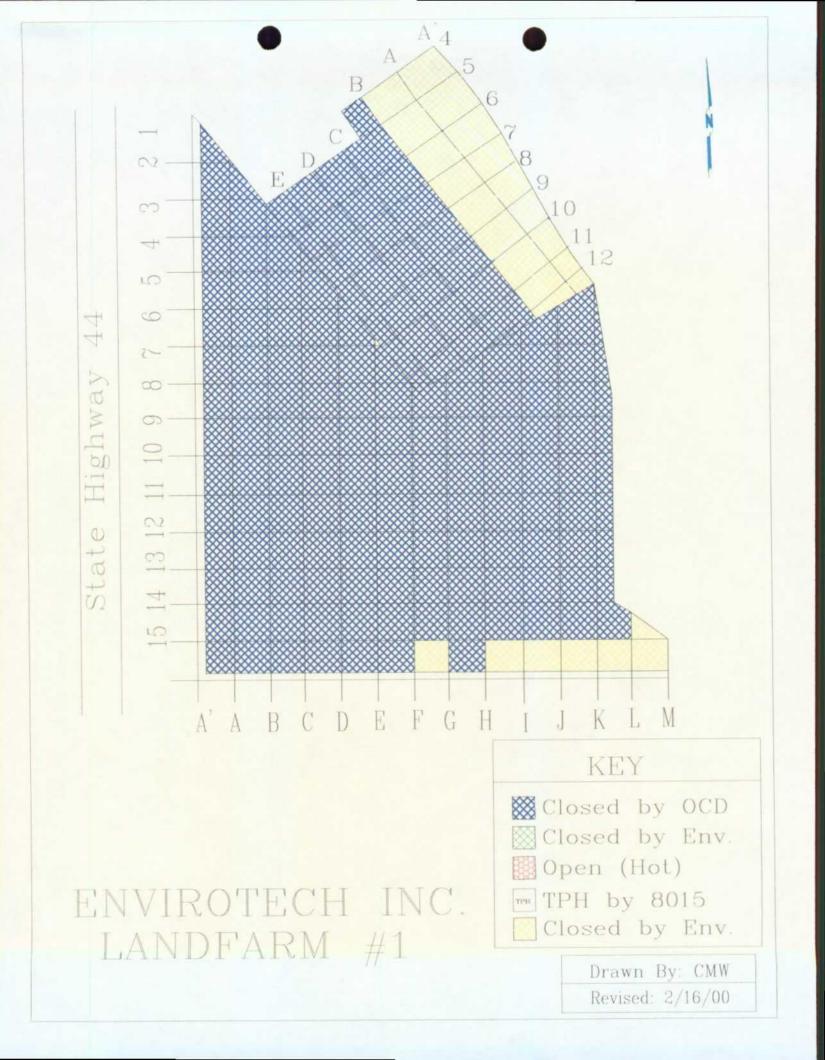

## LANDFARM #1

Cells submitted to OCD on 2/98 for Discontinued Maintance Status by Envirotech Inc.

| CELLS         | BIO CELLS                |
|---------------|--------------------------|
| A'-08 ~       | B-07 —                   |
| A'-12 ⊬       | B-08                     |
| A'-13 🛩       | B-09                     |
| A'-14 ⊬       | B-12 ~                   |
| A-03 ×        | C-07 -                   |
| <b>A-12</b> ⊀ | C-08 <sup>-</sup>        |
| B-10 +        | C-09                     |
| B-12          | C-12 ~                   |
| B-14 X        | D-09 ←                   |
| C-11 +        | D-10 \(\sum_{\text{D}}\) |
| C-14 /        | D-10 + D-11 +            |
| C-15 ⊬        | E-09 ¥                   |
| D-12 r        | E-09                     |
| D-14 "        |                          |
| E-11          | - W                      |
| F-11 ~        | PIT AREA                 |
| G-13 *        |                          |
| H-14 ~        |                          |
| I-14 r        |                          |
| _             |                          |
| <b>U I !</b>  |                          |
| K-14          |                          |

April 23, 1997

#### Dear Mr Young:

The New Mexico Oil Conservation Division (OCD) has received Envirotech Inc.'s (Envirotech) letter, dated February 20, 1997 concerning the status of closure sampling data submitted to this office in late 1995 and early 1996. Based on the information provided the following main cells and bio cells of Land Farm # 1 are hereby approved for discontinued maintenance status:

|            |           | /         |           |
|------------|-----------|-----------|-----------|
| Cell A'-1  | Cell A-9  | Cell C-7  | Cell E-13 |
| Cell A'-2  | Cell A-10 | Cell C-8  | Cell E-14 |
| Cell A'-3  | Cell A-11 | Cell C-9  | Cell F-8  |
| Cell A'-4  | Cell A-12 | Cell C-10 | Cell F-9  |
| Cell A'-5  | Cell A-13 | Cell C-13 | Cell F-10 |
| Cell A'-6  | Cell B-3  | Cell D-5  | Cell F-12 |
| Cell A'-7  | Cell B-4  | Cell D-6  | Cell F-13 |
| Cell A'-9  | Cell B-5  | Cell D-7  | Cell F-14 |
| Cell A'-10 | Cell B-6  | Cell D-8  | Cell G-7  |
| Cell A'-11 | Cell B-7  | Cell D-9  | Cell G-8  |
| Cell A'-12 | Cell B-8  | Cell D-10 | Cell G-9  |
| Cell A-2   | Cell B-9  | Cell D-13 | Cell G-10 |
| Cell A-4   | Cell B-11 | Cell E-7  | Cell G-11 |
| Cell A-5   | Cell B-13 | Cell E-8  | Cell G-12 |
| Cell A-6   | Cell C-4  | Cell E-9  | Cell G-14 |
| Cell A-7   | Cell C-5  | Cell E-10 |           |
| Cell A-8   | Cell C-6  | Cell E-12 |           |

Mr. Young April 23, 1997 Page 2 of 2

| Cell H-7     | Cell I-6      | Cell J-6      | Cell K-6      |
|--------------|---------------|---------------|---------------|
| Cell H-9     | Cell I-7      | Cell J-7      | Cell K-7      |
| Cell H-8     | Cell I-8      | Cell J-8      | Cell K-8      |
| Cell H-10    | Cell I-9      | Cell J-9      | Cell K-9      |
| Cell H-11    | Cell I-10     | Cell J-10     | Cell K-10     |
| Cell H-12    | Cell I-11     | Cell J-11     | Cell K-11     |
| Cell H-13    | Cell I-12     | Cell J-12     | Cell K-12     |
|              | Cell I-13     | Cell J-13     | Cell K-13     |
| Bio Cell D-7 | Bio Cell D-12 | Bio Cell E-8  | Bio Cell E-12 |
| Bio Cell D-8 | Bio Cell E-7  | Bio Cell E-11 |               |
|              |               |               |               |

The following 11 bio-cells of Land Farm # 1 were not approved due to excessive holding time prior to analysis:

| Bio Cell A'-7 | Bio Cell A'-10 | Bio Cell A-8  | Bio Cell A-11 |
|---------------|----------------|---------------|---------------|
| Bio Cell A'-8 | Bio Cell A'-11 | Bio Cell A-9  | Bio Cell C-11 |
| Bio Cell A'-9 | Bio Cell A-7   | Bio Cell A-10 |               |

If you have any questions please do not hesitate to contact me at (505) 827-7153.

Sincerely,

Martyne J Zelmy Martyne J. Kieling

**Environmental Geologist** 

xc: OCD Aztec Office

LANDFARM ACTIVE CELLS B10 CELLS 