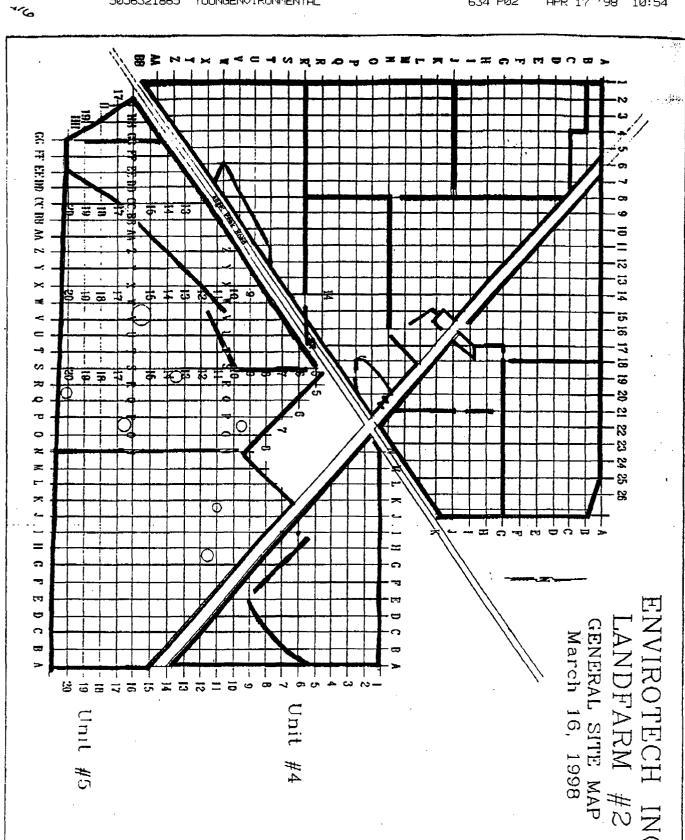

# envirotechmemo/fax

| to:           | Martyne J. Kieling                                   |
|---------------|------------------------------------------------------|
|               | New mexico Energy Minerals : Natural Resources Dept. |
|               | (505) 827-8177                                       |
| re:           | Envirohen Landform 2                                 |
| date:         | · 4.17.98                                            |
| pages:        | (including cover sheet)                              |
| project:      |                                                      |
| CC:           |                                                      |
| comments      | Hore are the most you requested                      |
| for           | the addition made to landform Toolided               |
| #             | a arial view of Landjam 2, then three                |
| addit         | enal maps of each individual init. If you            |
| bave          | and additione question please call dadas or          |
| ~             | I will be sending with those band conces             |
|               | I will be sending you three hard copies              |
|               | each map in the mail today.                          |
|               |                                                      |
|               |                                                      |
|               |                                                      |
| from the desk | of Christini Waster                                  |