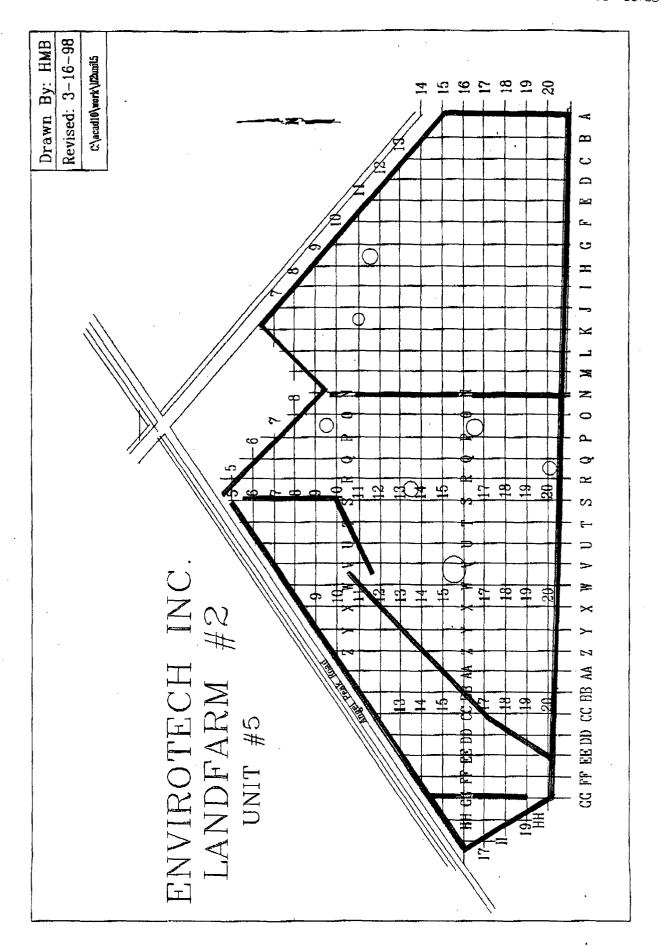

# envirotechmemo/fax

| to:           | Martyne J. Kieling                                   |
|---------------|------------------------------------------------------|
|               | New mexico Energy Minerals : Natural Resources Dept. |
|               | (505) 827-8177                                       |
| re:           | Envirohen Landform 2                                 |
| date:         | · 4.17.98                                            |
| pages:        | (including cover sheet)                              |
| project:      |                                                      |
| CC:           |                                                      |
| comments      | Hore are the most you requested                      |
| for           | the addition made to landform Toolided               |
| #             | a arial view of Landjam 2, then three                |
| addit         | enal maps of each individual init. If you            |
| bave          | and additione question please call dadas or          |
| ~             | I will be sending with those band conces             |
|               | I will be sending you three hard copies              |
|               | each map in the mail today.                          |
|               |                                                      |
|               |                                                      |
|               |                                                      |
| from the desk | of Christini Waster                                  |