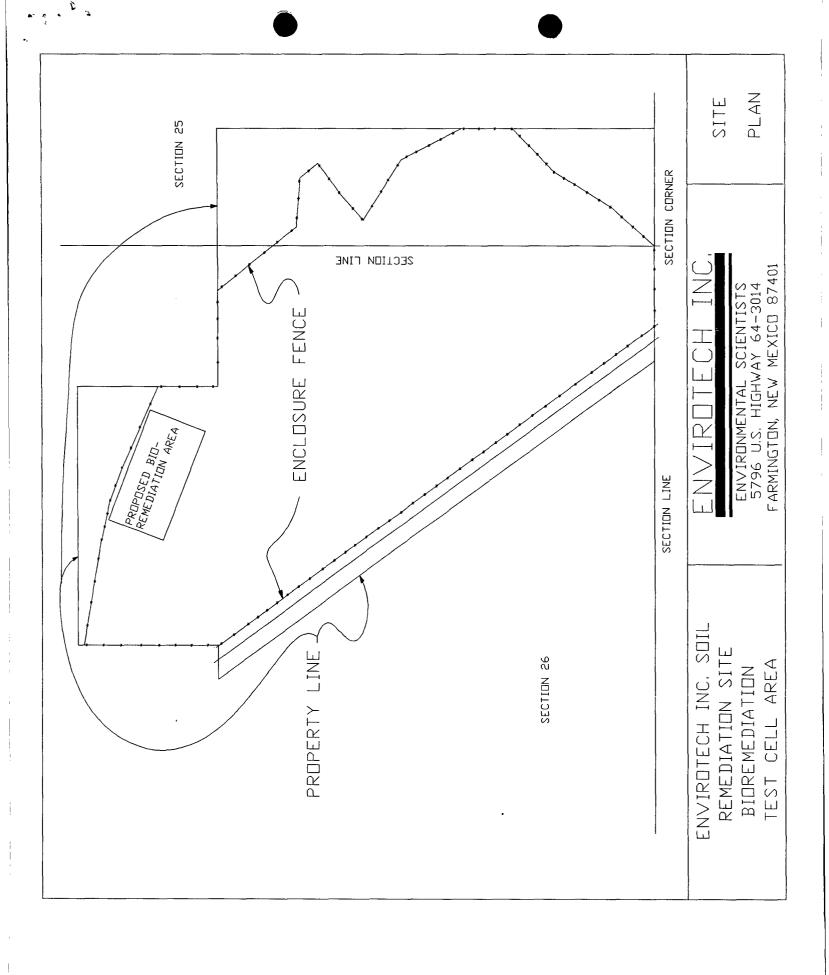

ENVIROTECH SOIL REMEDIATION SITE HILL TOP, NEW MEXICO

DATE: OCTOBER 28, 1991 DRAWN BY: J. DEWEY