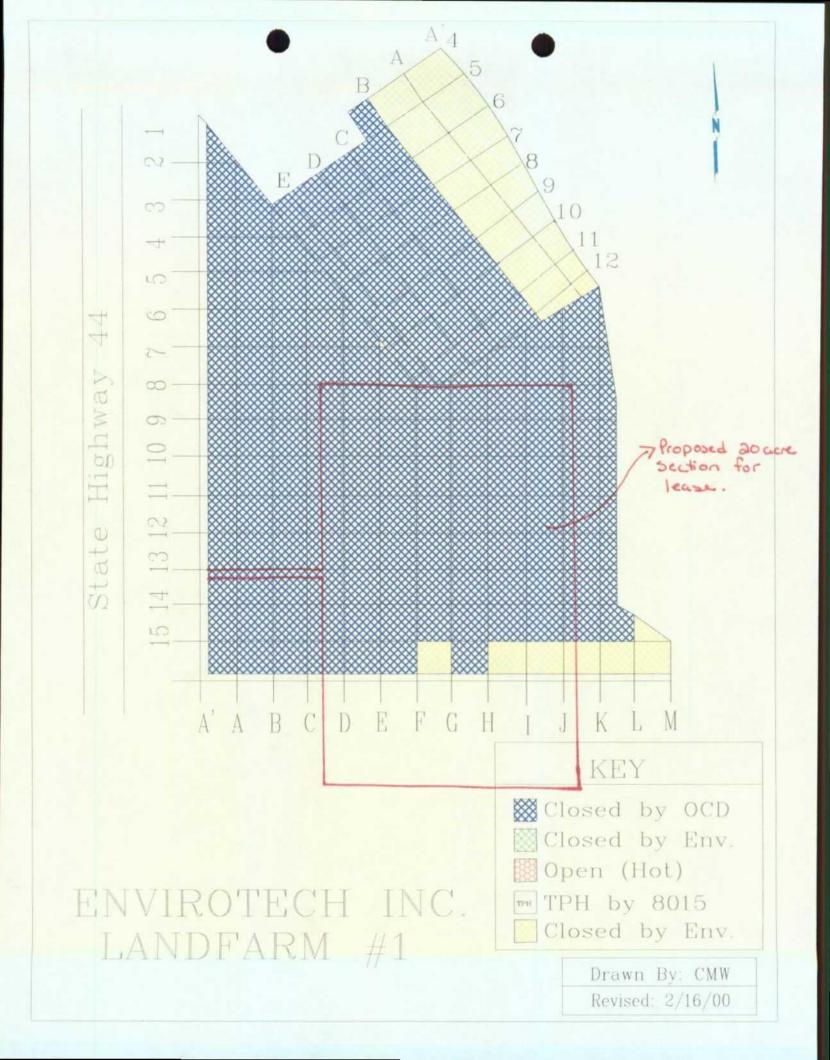

Dear Ms. Kieling

All berms located within Landfarm #1 were leveled, except the berm located from B-3 to F-8 and A'-4 to K-12 (along the canyon rim) which were left to control erosion and runoff. All cells were seeded with a custom dry pasture mix from Southwest Seed in Cortez, CO with the exception of the 20 acres that were leased to Lefarge for a batch plant. The pile of concrete that was in the north-east corner of the landfarm was buried and the hills were rounded to help promote vegetative growth. All fencing was left in place to restrict access by livestock.

It is our intention to leave fences and berms in place for the foreseeable future. Fencing will restrict access by livestock when a suitable seed mix is applied for ground cover. We currently have a recommended seed blend from the Soil Conservation Service that should provide good cover when seeded takes place. The berms will aid in controlling run-on and run-off from the site.

Envirotech currently has an opportunity to lease a twenty (20) acre section of the "former" landfarm to a construction company involved in the widening of US Highway 550/NM44. The leased property would be used as a construction yard, asphalt batch plant site, and material stockpile yard. Interior fencing is to be provided by the contractor. A proposed contract warrants that the contractor will reclaim the site at the end of construction activities (+/- 3 years). Contractor closure activities include removal of their construction yard fencing, mitigation of any on-site impacts, site grading, and seeding. Envirotech proposes to seed of the "un-leased" section of the landfarm immediately upon your authorization to begin closure activities. Undisturbed areas will not be re-seeded.