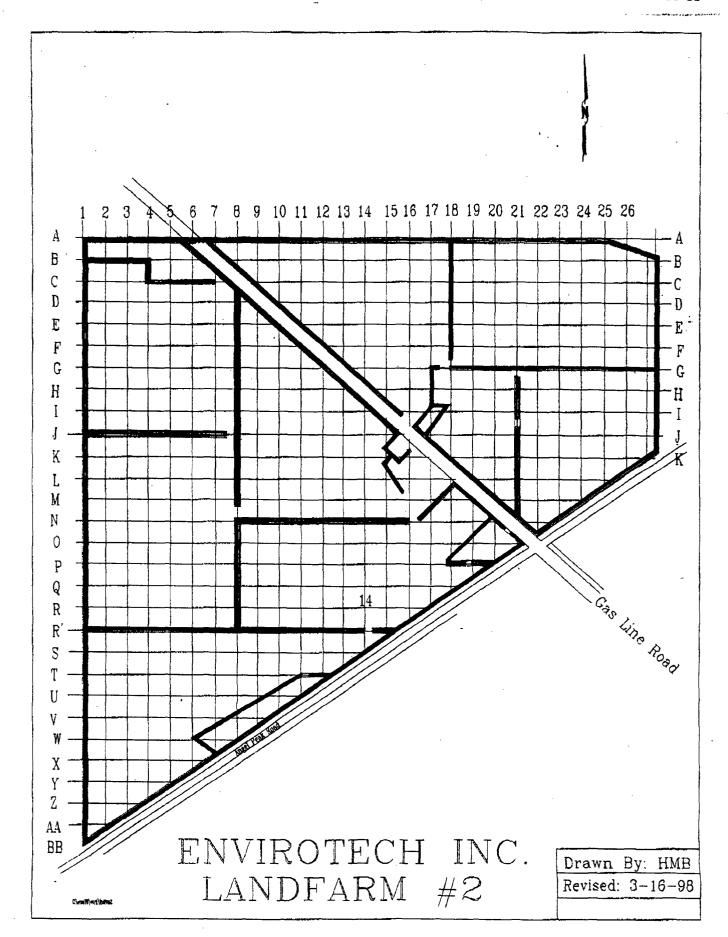

# envirotechmemo/fax

| to:           | Martyne J. Kieling                                   |
|---------------|------------------------------------------------------|
|               | New mexico Energy Minerals : Natural Resources Dept. |
|               | (505) 827-8177                                       |
| re:           | Envirohen Landform 2                                 |
| date:         | · 4.17.98                                            |
| pages:        | (including cover sheet)                              |
| project:      |                                                      |
| CC:           |                                                      |
| comments      | Hore are the most you requested                      |
| for           | the addition made to landform Toolided               |
| #             | a arial view of Landjam 2, then three                |
| addit         | enal maps of each individual init. If you            |
| bave          | and additione question please call dadas or          |
| ~             | I will be sending with those band conces             |
|               | I will be sending you three hard copies              |
|               | each map in the mail today.                          |
|               |                                                      |
|               |                                                      |
|               |                                                      |
| from the desk | of Christini Waster                                  |