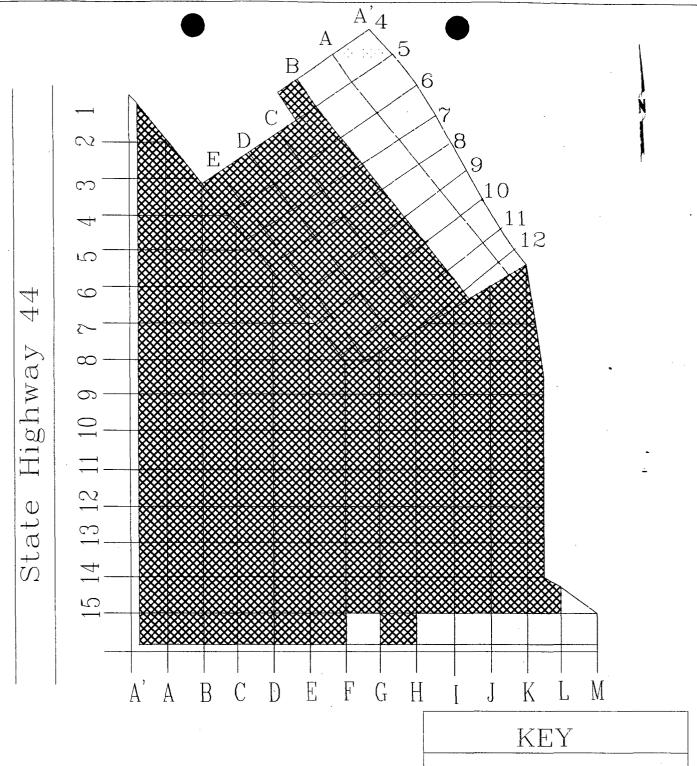

## ENVIROTECH INC. LANDFARM #1

### KEY

- ◯ Closed by OCD
- Closed by Env.
- Open (Hot)
- TPH by 8015

Drawn By: CMW

Revised: 5-05-99

OIL CONSERVATION DIVISION 2040 South Pacheco Street Santa Fe, New Mexico 87505 (505) 827-7131

April 17, 1998

## LANDFARM #1

Cells submitted to OCD on 2/98 for Discontinued Maintance Status by Envirotech Inc.

| CELLS         | BIO CELLS                |
|---------------|--------------------------|
| A'-08 ~       | B-07 —                   |
| A'-12 ⊬       | B-08                     |
| A'-13 🛩       | B-09                     |
| A'-14 ⊬       | B-12 ~                   |
| A-03 ×        | C-07 -                   |
| <b>A-12</b> ⊀ | C-08 <sup>-</sup>        |
| B-10 +        | C-09                     |
| B-12          | C-12 ~                   |
| B-14 X        | D-09 ←                   |
| C-11 +        | D-10 \(\sum_{\text{D}}\) |
| C-14 /        | D-10 + D-11 +            |
| C-15 ⊬        | E-09 ¥                   |
| D-12 r        | E-09                     |
| D-14 "        |                          |
| E-11          | - W                      |
| F-11 ~        | PIT AREA                 |
| G-13 *        |                          |
| H-14 ~        |                          |
| I-14 r        |                          |
| _             |                          |
| <b>U I !</b>  |                          |
| K-14          |                          |