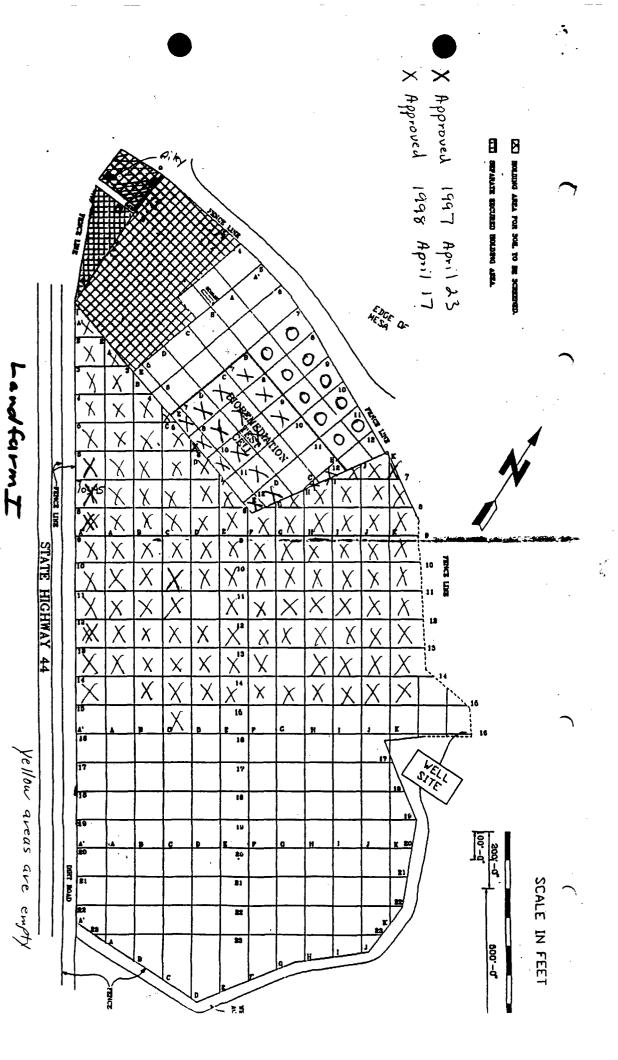

ENVIROTECH SOIL REMEDIATION SITE HILL TOP, NEW MEXICO

DATE: OCTOBER 28, 1991 DRAWN BY: J. DEWEY