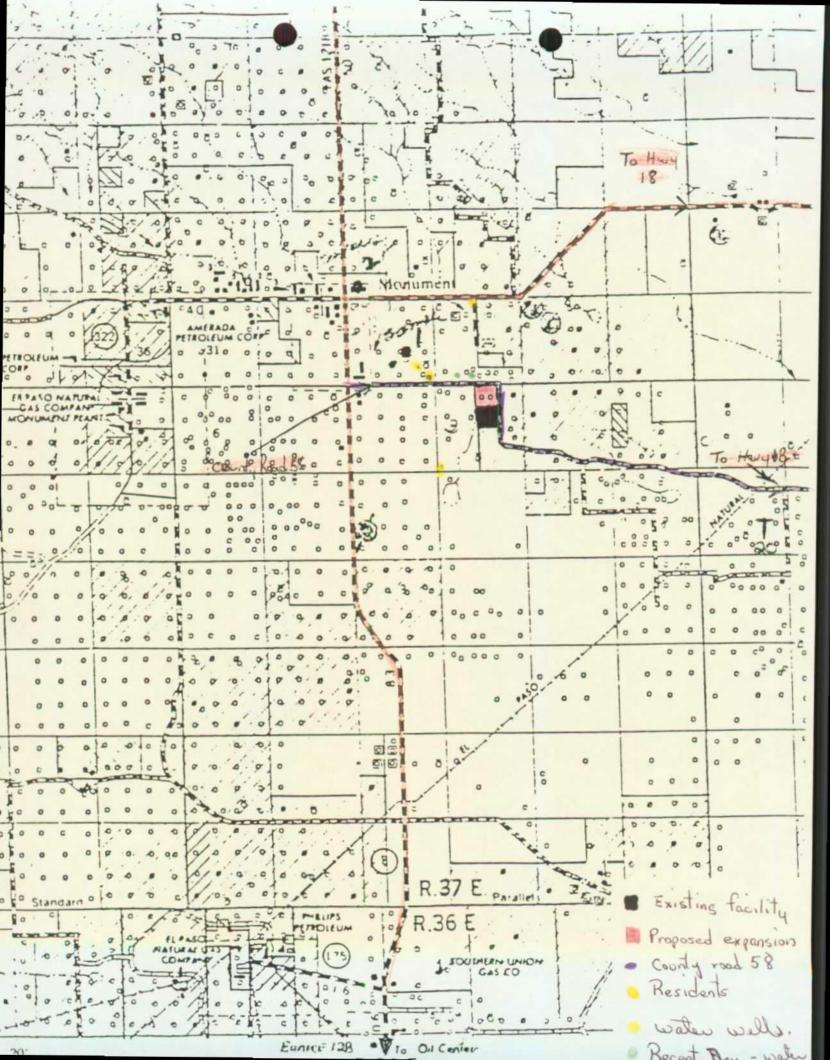

lief.                                       |
|       | Name: Eddie W. Seay Title: Agent                                                                                                                                                      |
|       | Signature: Eddie W Seas Date: 11-21-94                                                                                                                                                |
|       |                                                                                                                                                                                       |

DISTRIBUTION: Original and one copy to Santa Fe with one copy to appropriate Division District Office.



Proposed
Expension

Sed 3 1.20 R37 E

unit B

Existing faculaty



List of names and addresses of record of all landowners within 1/2 mile of the proposed expansion.

SW cattle Co. P.O. Box 549 Hobbs, NM 88241

Coy R. Doyal Box 188 Monument, NM 88265

Tanja Weir 711 Greenview Cir. Sand Springs, OK 74063

Carlyle J. Hall P.O. Box 163 Monument, NM 88265

Joe R. Williams Box 215 Monument, NM 88265

Jimmy T. Cooper Box 55 Monument, NM 88265

State of New Mexico State Land Office P.O. Box 1148 Santa Fe, NM 87504

BLM P.O. Box 1778 Carlsbad, NM 88221-1778

#### HYDROLOGY AND GEOLOGY OF PROPOSED SITE

Geographically, the site is situated near the western boundary of the southern extension of the High Plains in southeastern New Mexico. The proposed site is a 40 acre tract located in Unit B Sect. 3, T 20, R 37 E., Lea Co., NM. The site is adjacent to the existin