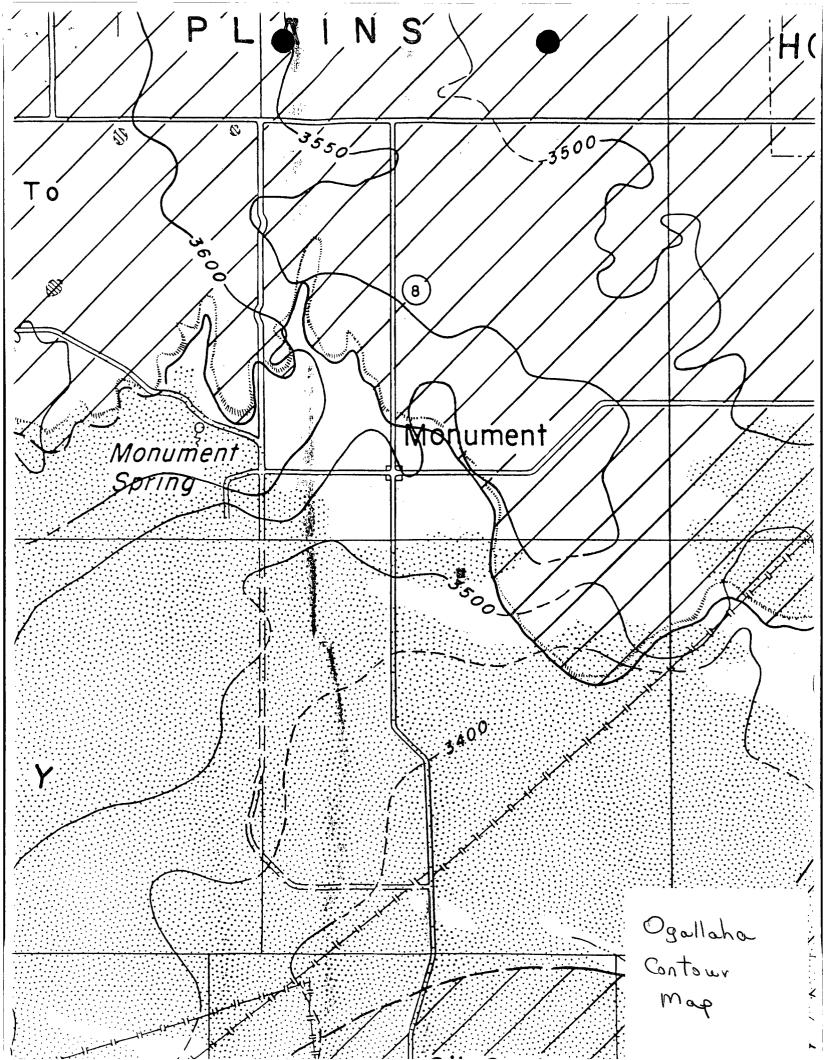

RE: Request To Add An Additional Six-Inch Lift And/Or Use Soil For Backfilling Or Berming

Permit NM-01-0012 (C & C Landfarm)

W/2 NE/4 and N/2 NW/4, Section 3, Township 20 South, Range 37 East, NMPM

Lea County, New Mexico

Sample Condition: COOL & INTACT

Sample Received By: BC Analyzed By: BC/LB

Reporting Date: 03/22/07
Project Owner: J. COOPER
Project Name: C&C LANDFARM
Project Location: MONUMENT, NM

Receiving Date: 03/19/07

Project Location: MONUMENT, NM

Sampling Date: 05/11/06

Sample Type: SOIL

Sample Condition: COOL & INTACT

Sample Received By: NF

Analyzed By: BC

| LAB NO. SAMPLE ID           | GRO<br>(C <sub>6</sub> -C <sub>10</sub> )<br>(mg/Kg) | DRO<br>(>C <sub>10</sub> -C <sub>28</sub> )<br>(mg/Kg) | BENZENE<br>(mg/Kg) | TOLUENE<br>(mg/Kg) | ETHYL<br>BENZENE<br>(mg/Kg) | TOTAL<br>XYLENES<br>(mg/Kg) |
|-----------------------------|------------------------------------------------------|--------------------------------------------------------|--------------------|--------------------|-----------------------------|-----------------------------|
| ANALYSIS DATE:              | 05/13/06                                             | 05/13/06                                               | 05/12/06           | 05/12/06           | 05/12/06                    | 05/12/06                    |
| H11109-1 CELL A             | <10.0                                                | <10.0                                                  | <0.005             | <0.005             | <0.005                      | <0.015                      |
| H11109-2 CELL B             | <10.0                                                | <10.0                                                  | <0.005             | <0.005             | <0.005                      | <0.015                      |
| H11109-3 CELL C             | <10.0                                                | <10.0                                                  | <0.005             | <0.005             | <0.005                      | <0.015                      |
| H11109-4 CELL D             | <10.0                                                | <10.0                                                  | <0.005             | <0.005             | <0.005                      | <0.015                      |
| H11109-5 CELL E             | <10.0                                                | <10.0                                                  | <0.005             | <0.005             | <0.005                      | <0.015                      |
| H11109-6 CELL F             | <10.0                                                | <10.0                                                  | <0.005             | <0.005             | <0.005                      | <0.015                      |
| H11109-7 CELL G             | <10.0                                                | <10.0                                                  | <0.005             | <0.005             | <0.005                      | <0.015                      |
| H11109-8 CELL H             | <10.0                                                | <10.0                                                  | <0.005             | <0.005             | <0.005                      | <0.015                      |
| H11109-9 CELL I             | <10.0                                                | <10.0                                                  | <0.005             | <0.005             | <0.005                      | <0.015                      |
| H11109-10 CELL J            | <10.0                                                | <10.0                                                  | <0.005             | <0.005             | <0.005                      | <0.015                      |
| H11109-11 CELL K            | <10.0                                                | <10.0                                                  | <0.005             | <0.005             | <0.005                      | <0.015                      |
| Quality Control             | 784                                                  | 773                                                    | 0.094              | 0.101              | 0.098                       | 0.307                       |
| True Value QC               | 800                                                  | 800                                                    | 0.100              | 0.100              | 0.100                       | 0.300                       |
| % Recovery                  | 98.0                                                 | 96.6                                                   | 93.4               | 101                | 97.9                        | 102.0                       |
| Relative Percent Difference | 3.1                                                  | 0.4                                                    | 0.2                | 7.9                | 7.2                         | 7.8                         |