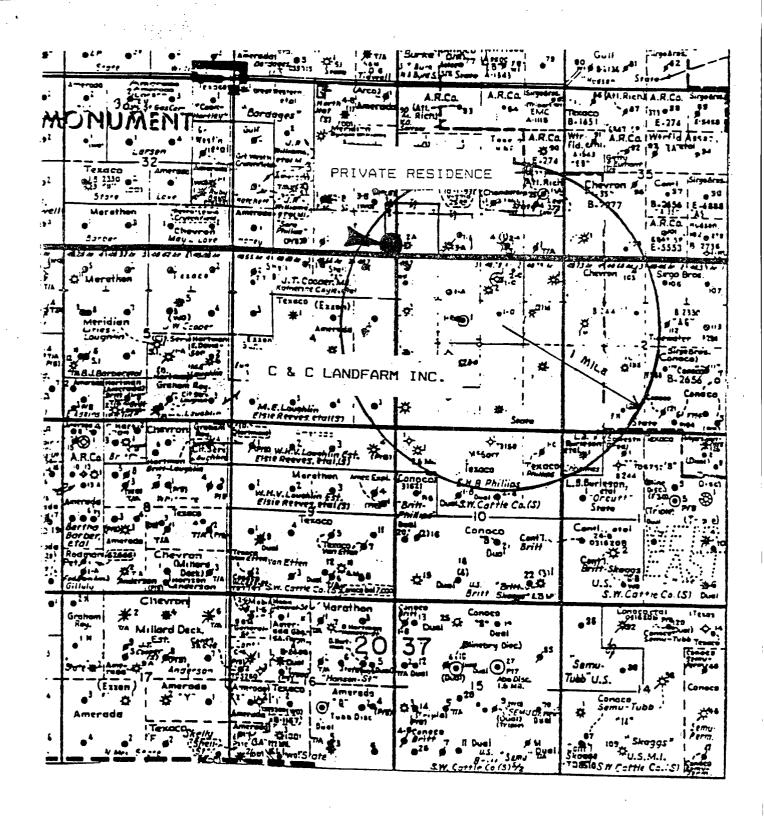

RE: Request To Add An Additional Six-Inch Lift And/Or Use Soil For Backfilling Or Berming

Permit NM-01-0012 (C & C Landfarm)

W/2 NE/4 and N/2 NW/4, Section 3, Township 20 South, Range 37 East, NMPM

Lea County, New Mexico