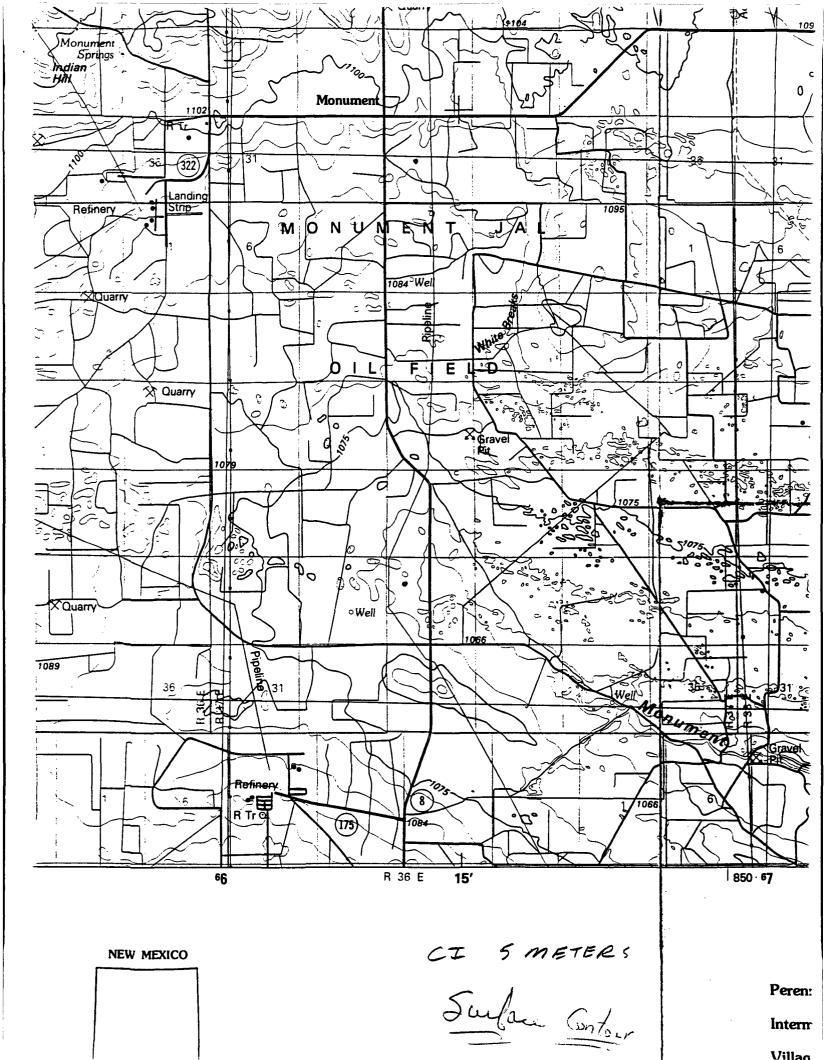

22 *Na> *Cl | 12<br>17             | Ca(HCO3)2<br>CaSO4<br>CaCl2<br>Mg(HCO3)2<br>MgSO4<br>MgCl2 | 81.0<br>68.1<br>55.5<br>73.2<br>60.2<br>47.6 | 5.8<br>1.8<br>5.4 |   | 471<br>125<br>327 |
| CaSO4 * 2H2O 2090 mg                                  | r 20 C<br>//L<br>//L | NaHCO3<br>Na2SO4<br>NaCl                                   | 84.0<br>71.0<br>58.4                         | 4.7<br>16.9       |   | 33:<br>988        |

REMARKS: EDDIE SEAY

Petrolite Oilfield Chemicals Group

Respectfully submitted, ROZANNE JOHNSON

"Billy Walter Road County Road 58 <u> ಆ</u>ಥಕಾ OFFICE Pod Pod Tar Access Access Access to Mic Road Fence

insite adls
sums or Dyke

LEASE C+C Land farm LICATION Lit G S-3 T20 R37 E Test well - Moniter Well VII Back fill - Bentonite " casing set at Redbed

Hole size 64 "









October 1, 1991

Mr. A.C. Doyall P.O. Box 188 Monument NM 88265

Dear Sir:

Pursuant to Rule 711 of the Oil Conservation Commission, State of New Mexico, notice is hereby given that Jimmie T. Cooper, owner and operator of C & C Landfarm Inc., will be filing an application for a surface waste disposal facility located at SW 1/4 of the NE 1/4 of Section 3, Township 20, Range 37E, Lea Co., NM on deeded land. The facility will be for the disposal of contaminated soils only from oil and gas production. No produced waters or tank bottoms will be allowed. This disposal will allow a safe place for the natural occurance of remediation of the soil.

If there are any questions please contact:

Mr. Roger Anderson State of New Mexico Oil Conservation Division P.O. Box 2088 Santa Fe. NM 87501 505-827-