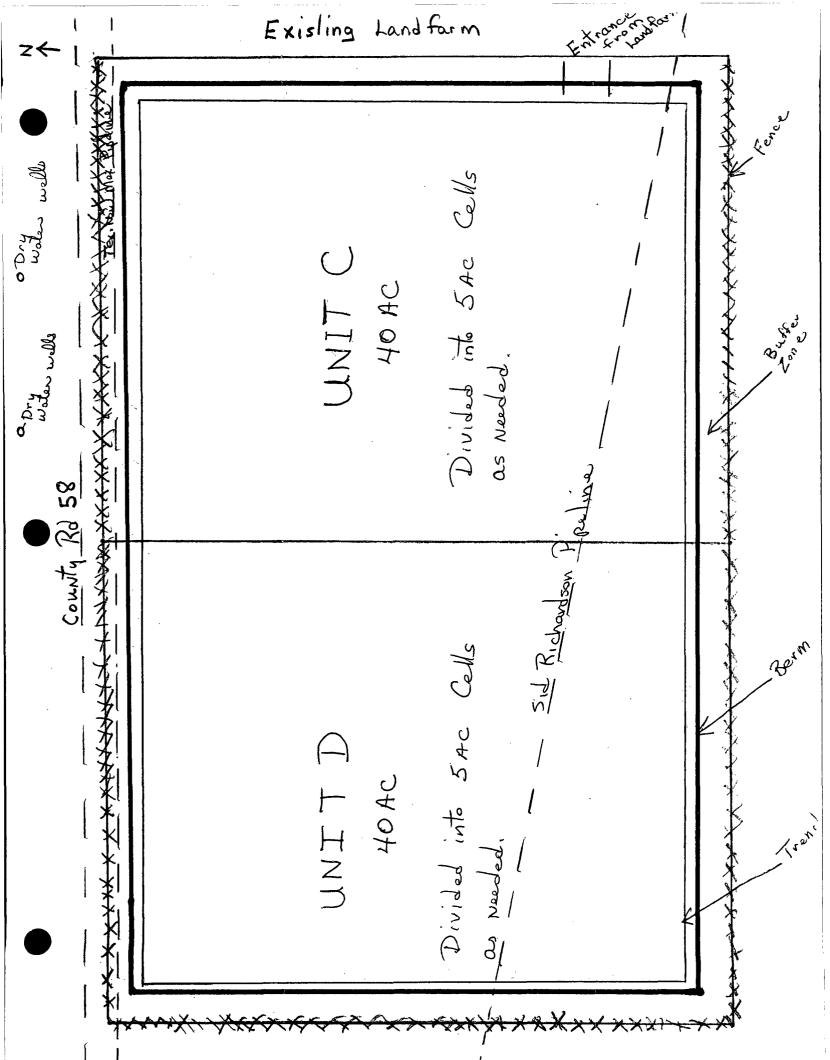

RE: Request To Add An Additional Six-Inch Lift And/Or Use Soil For Backfilling Or Berming

Permit NM-01-0012 (C & C Landfarm)

W/2 NE/4 and N/2 NW/4, Section 3, Township 20 South, Range 37 East, NMPM

Lea County, New Mexico