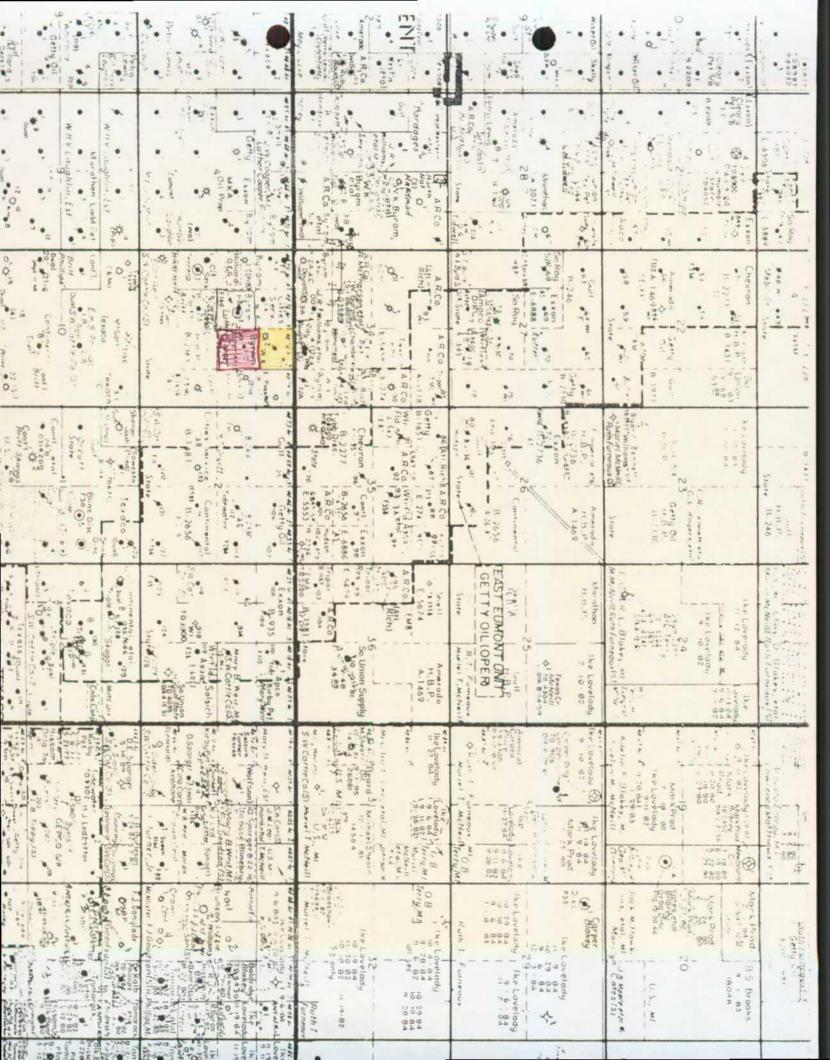

application is true and correct to the best of my knowledge and belief.                                       |
|       | Name: Eddie W. Seay Title: Agent                                                                                                                                                      |
|       | Signature: Eddie W Seas Date: 11-21-94                                                                                                                                                |
|       |                                                                                                                                                                                       |

DISTRIBUTION: Original and one copy to Santa Fe with one copy to appropriate Division District Office.



Proposed
Expension

Sed 3 1.20 R37 E

unit B

Existing faculaty



List of names and addresses of record of all landowners within 1/2 mile of the proposed expansion.

SW cattle Co. P.O. Box 549 Hobbs, NM 88241

Coy R. Doyal Box 188 Monument, NM 88265

Tanja Weir 711 Greenview Cir. Sand Springs, OK 74063

Carlyle J. Hall P.O. Box 163 Monument, NM 88265

Joe R. Williams Box 215 Monument, NM 88265

Jimmy T. Cooper Box 55 Monument, NM 88265

State of New Mexico State Land Office P.O. Box 1148 Santa Fe, NM 87504

BLM P.O. Box 1778 Carlsbad, NM 88221-1778

#### HYDROLOGY AND GEOLOGY OF PROPOSED SITE

Geographically, the site is situated near the western boundary of the southern extension of the High Plains in southeastern New Mexico. The proposed site is a 40 acre tract located in Unit B Sect.