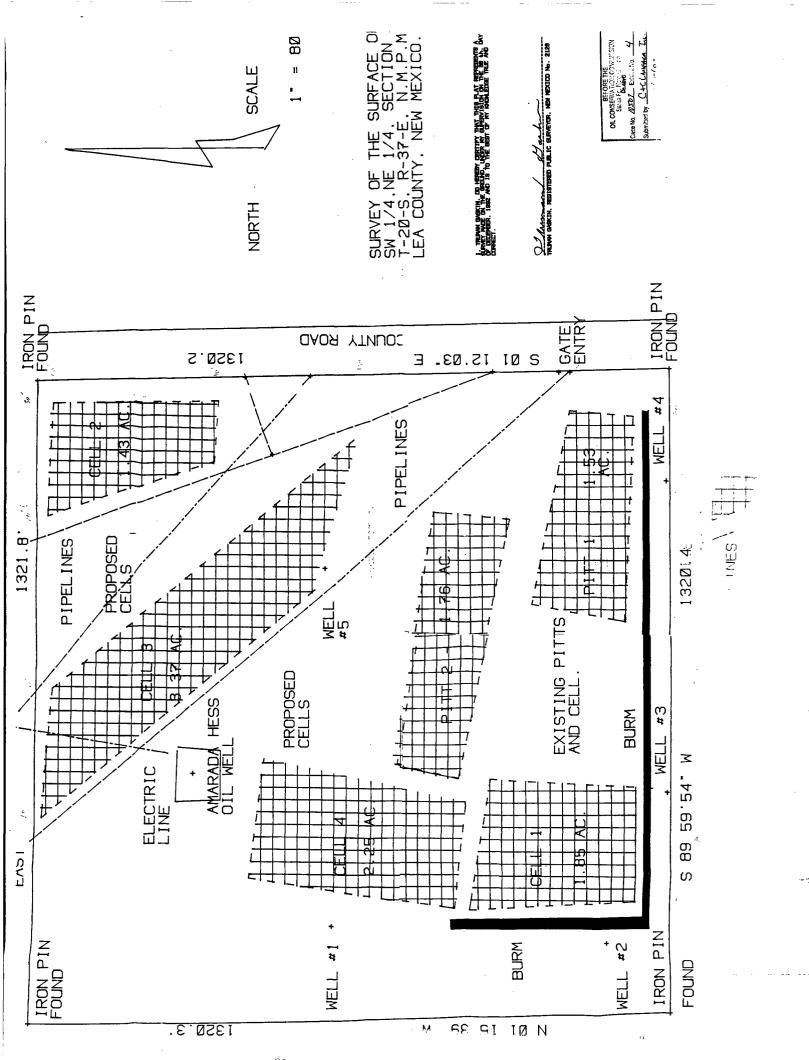

RE: Request To Add An Additional Six-Inch Lift And/Or Use Soil For Backfilling Or Berming

Permit NM-01-0012 (C & C Landfarm)

W/2 NE/4 and N/2 NW/4, Section 3, Township 20 South, Range 37 East, NMPM

Lea County, New Mexico

1. Use remediated soils in the berms and roads within the C&C Landfarm facility.

Application of these soils in the approved project list above must not result in run-off into any waters of the U.S. If C&C wants to move the soils from these cells for any other use other than those approved here, separate OCD authorization must be granted. Soils to be removed from the facility must have additional analysis performed, including metals and chlorides.