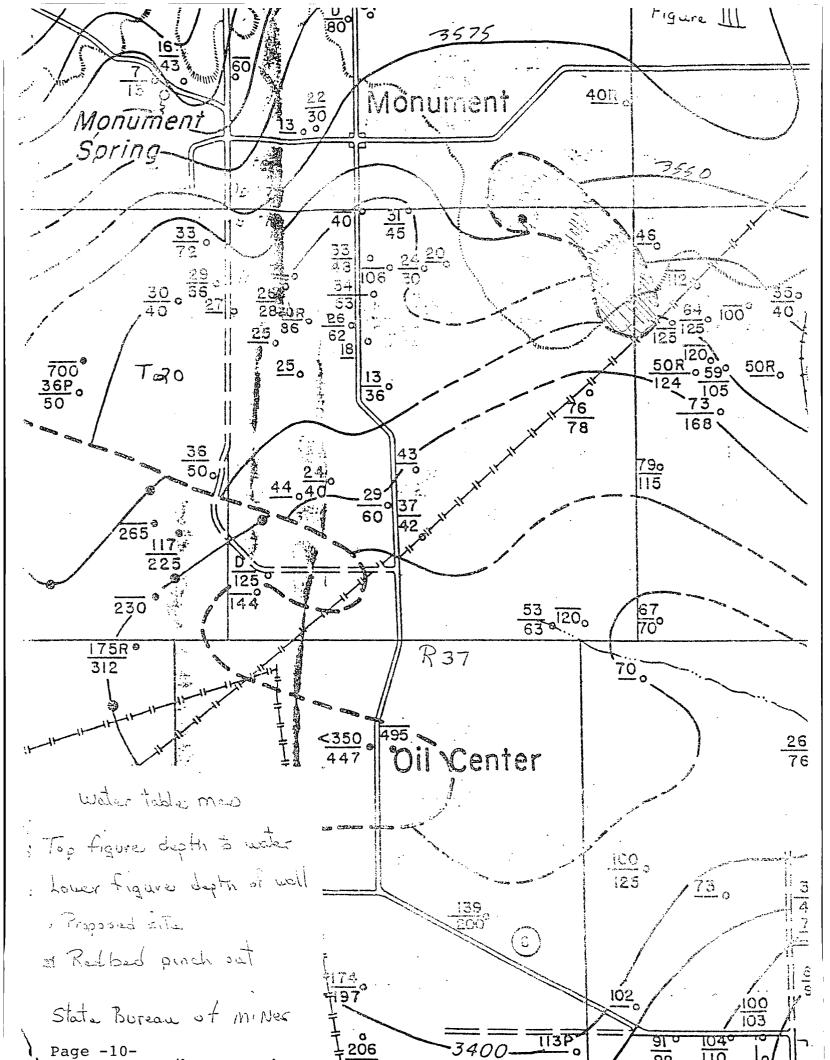

|-------------------------------------------------------|---------------|------------------------------------------|------------------------------|-------------|------------|
| 8 *Ca < *HCO3<br>/><br>5 *Mg> *SO4                    | 6             | Ca(HCO3)2<br>CaSO4<br>CaC12<br>Mg(HCO3)2 | 81.0<br>68.1<br>55.5<br>73.2 | 5.8<br>1.8  | 472<br>125 |
| 22 *Wa> *Cl'  <br>Saturation Values Dist. Wate        | 17<br>er 20 C | MgSO4<br>MgCl2<br>NaHCO3                 | 50.2<br>47.6<br>34.0         | 5.4         | 327        |
| CaCO3 1.3 mc<br>CaSO 4 2 1220 2090 mc<br>BaSO4 2.4 mc | 7/L<br>7/L    | Na2SO4<br>NaCl                           | 71.0<br>33.4                 | 4.7<br>15.9 | 333<br>988 |

PIMARKS: EDDIE SEAY

Petrolite Oilfield Chamicals Group

Respectfully submitted, ROZANNE JOHNSON







|                                         | 193