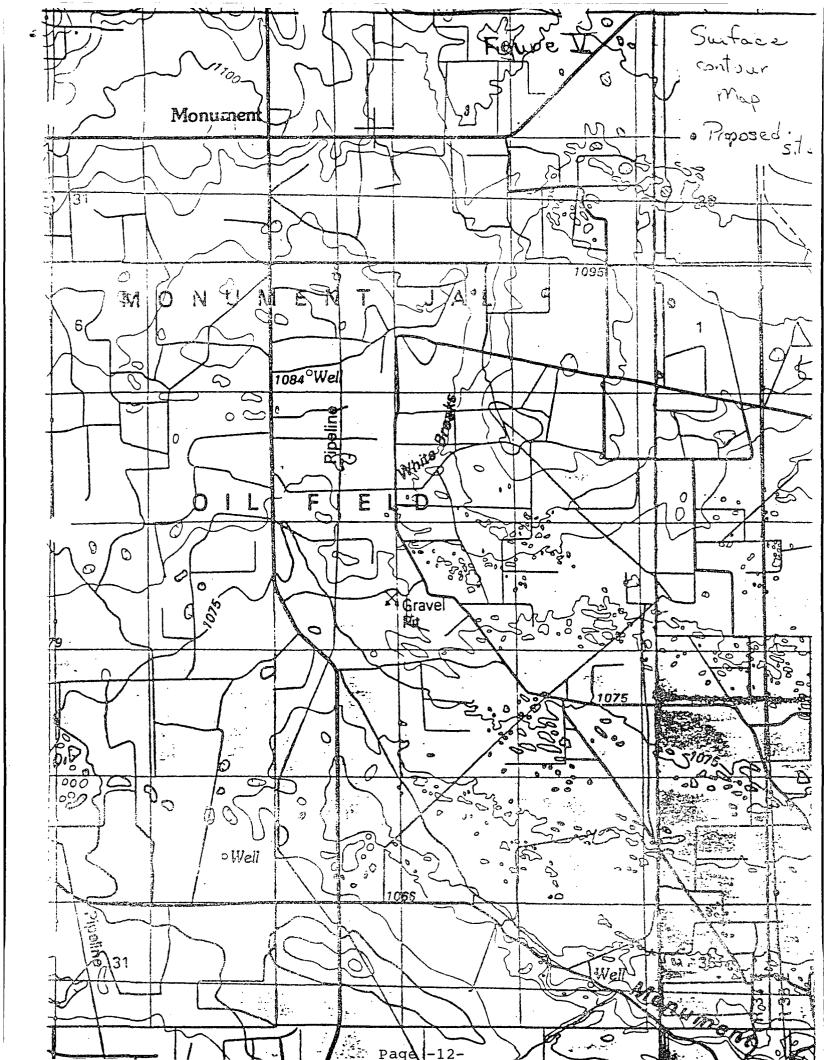

-----------------------------------------------------|---------------|------------------------------------------|------------------------------|-------------|------------|
| 8 *Ca < *HCO3<br>/><br>5 *Mg> *SO4                    | 6             | Ca(HCO3)2<br>CaSO4<br>CaC12<br>Mg(HCO3)2 | 81.0<br>68.1<br>55.5<br>73.2 | 5.8<br>1.8  | 472<br>125 |
| 22 *Wa> *Cl'  <br>Saturation Values Dist. Wate        | 17<br>er 20 C | MgSO4<br>MgCl2<br>NaHCO3                 | 50.2<br>47.6<br>34.0         | 5.4         | 327        |
| CaCO3 1.3 mc<br>CaSO 4 2 1220 2090 mc<br>BaSO4 2.4 mc | 7/L<br>7/L    | Na2SO4<br>NaCl                           | 71.0<br>33.4                 | 4.7<br>15.9 | 333<br>988 |

PIMARKS: EDDIE SEAY

Petrolite Oilfield Chamicals Group

Respectfully submitted, ROZANNE JOHNSON







|                                         | 193