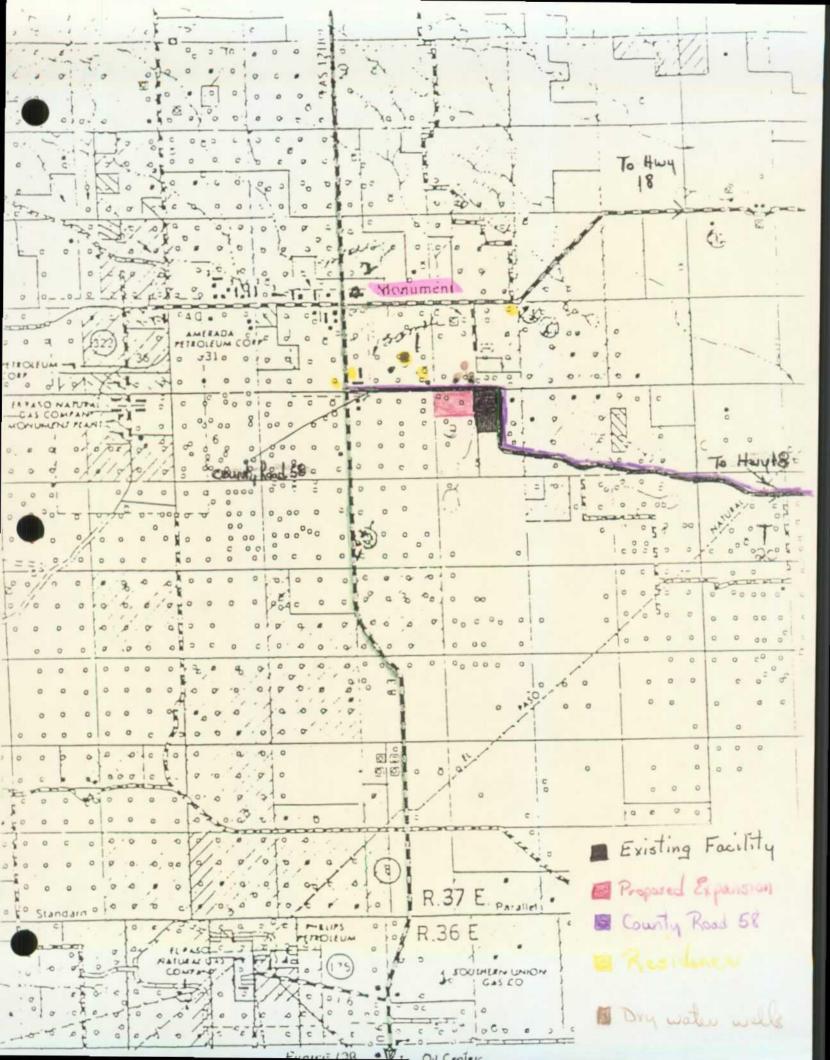

RE: Request To Add An Additional Six-Inch Lift And/Or Use Soil For Backfilling Or Berming

Permit NM-01-0012 (C & C Landfarm)

W/2 NE/4 and N/2 NW/4, Section 3, Township 20 South, Range 37 East, NMPM

Lea County, New Mexico

RE: C & C Landfarm

Quarterly Treatment Zone

Mr. Martin:

Find within the quarterly treatment zone tests from the various cells at C & C Landfarm. Samples were taken at approximately two feet below the cell lift. The sample holes were filled with red clay. An inspection of the landfarm was conducted during sampling and all was in compliance.