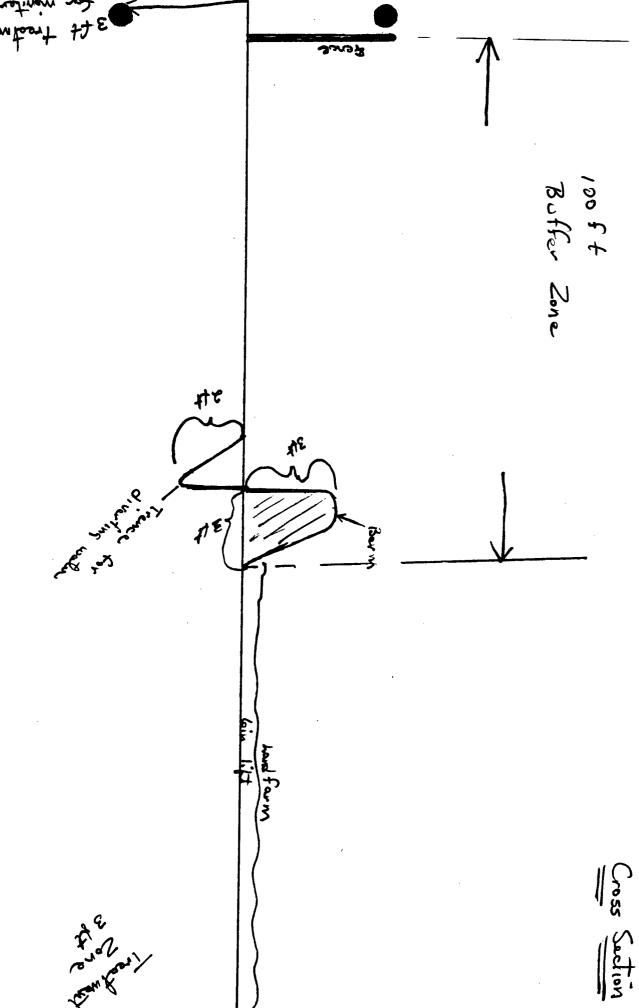

per lb. at 5# per acre X 80 acres = \$4000.00 Total = \$4,600.00 for seed and revegetation

Total estimated closure for 80 acres = \$58,373.00

Total estimated closure for expansion and existing landfarm = \$116,746.00

Keep in mind that as time passes, cells would have become remediated and no disking or other work will need to be done, so the cost will be much cheaper.

I certify that I am authorized to make this application for C & C Landfarm, Inc., and that this application was prepared by me or under my supervision and direction and the date and facts stated herein are true, correct and complete to the best of my knowledge, and I will abide by all the rules set forth by the OCD and the written requirements in attachment

Agent

Date <u>2</u>

Operator

Date 2-17-98

Eddie W. Seay





| i