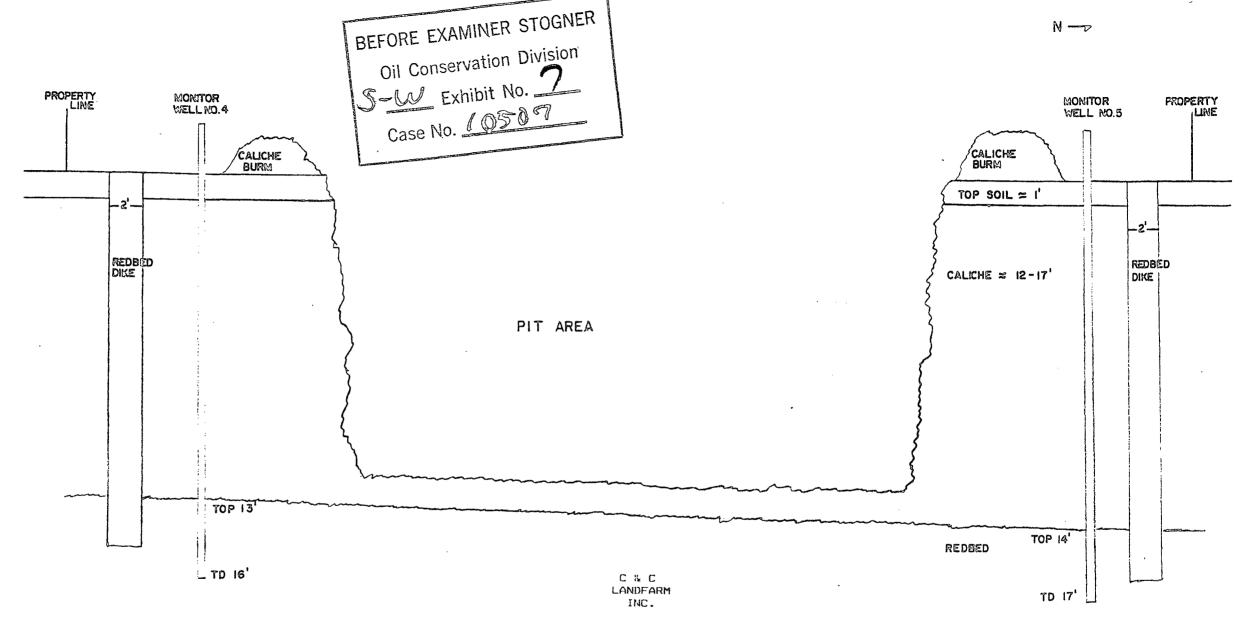

ue by February 28, May 31, August 31, and November 30 each year.

- 1. Testing must begin no later than August 1990 and the first progress report must be received by August 31, 1990.
- 2. Two small plots should be kept apart from other soils: one plot of gasoline contaminated soil and one of diesel contaminated soil.
- 3. A sample from each plot should be initially tested for TPH and headspace vapors.
- 4. A sample from each plot should be tested at least monthly for headspace vapors.
- 5. When headspace vapor readings fall below 50 ppm, a final TPH test should be run. If TPH is above 100 ppm. TPH tests should continue until this value is reached.
- 6. The entire testing procedure should be repeated at least once for both gasoline and diesel contaminated soils to confirm the results.







NORTH - SOUTH CROSS SECTION OF PIT FACILITY



BEFORE EXAMINER STOGNER
Oil Conservation Division
Exhibit No. 3
Case No. 10507

ATTACHMENT (May 20, 1992)

C & C LANDFARM INC. APPLICATION OCD CONDITIONS OF APPROVAL

- 1. All soils received at the facility will be spread and disked within 72 hours of receipt.
- 2. Solids will be spread on the surface in six inch lifts or less.
- 3. Solids will be disked a minimum of one time every two weeks (biweekly) to enhance biodegradation of contaminants.
- 4. No solids will be spread on previously spread solids until a laboratory measurement of Total Petroleum Hydrocarbons (TPH) in the previous lift is less than 100 ppm and the sum of all aromatic hydrocarbons (BTEX) is less than 50 ppm, and benzene is less than 10 ppm. Comprehensive records of the la