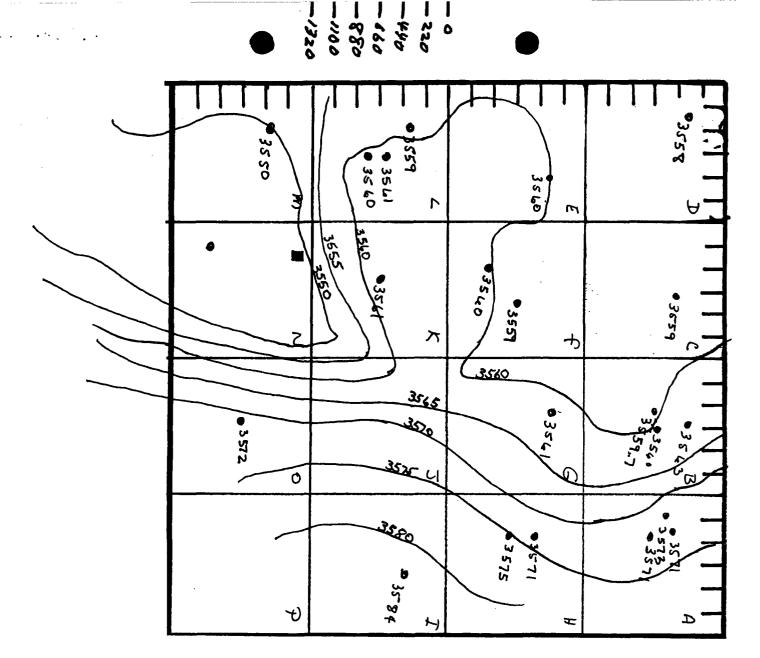

|



3-20-37 Lea G.

Proposed landfarm expansion

Sturface contours taken
from well information OCD







ANALYTICAL RESULTS FOR **EDDIE SEAY CONSULTING** ATTN: EDDIE SEAY 601 W. ILLINOIS **HOBBS, NM 88240** FAX TO:

Receiving Date: 01/29/98 Reporting Date: 01/30/98 Project Number: C&C

Project Name: COOPER-SW WINDMILL

Project Location: MONUMENT, NM

Sampling Date: 01/28/98

Sample Type: GROUNDWATER Sample Condition: COOL & INTACT

Sample Received By: BC Analyzed By: BC/AH

325.3

TPH LAB NUMBER SAMPLE ID (mg/L) (mg/L)

| ANALYSIS [   | DATE:           | 01/30/98 | 01/30/98 |
|--------------|-----------------|----------|----------|
| H3429-1      | S&W WINDMILL,   | <1.0     | 708      |
|              | SECT. 3         |          |          |
|              |                 |          |