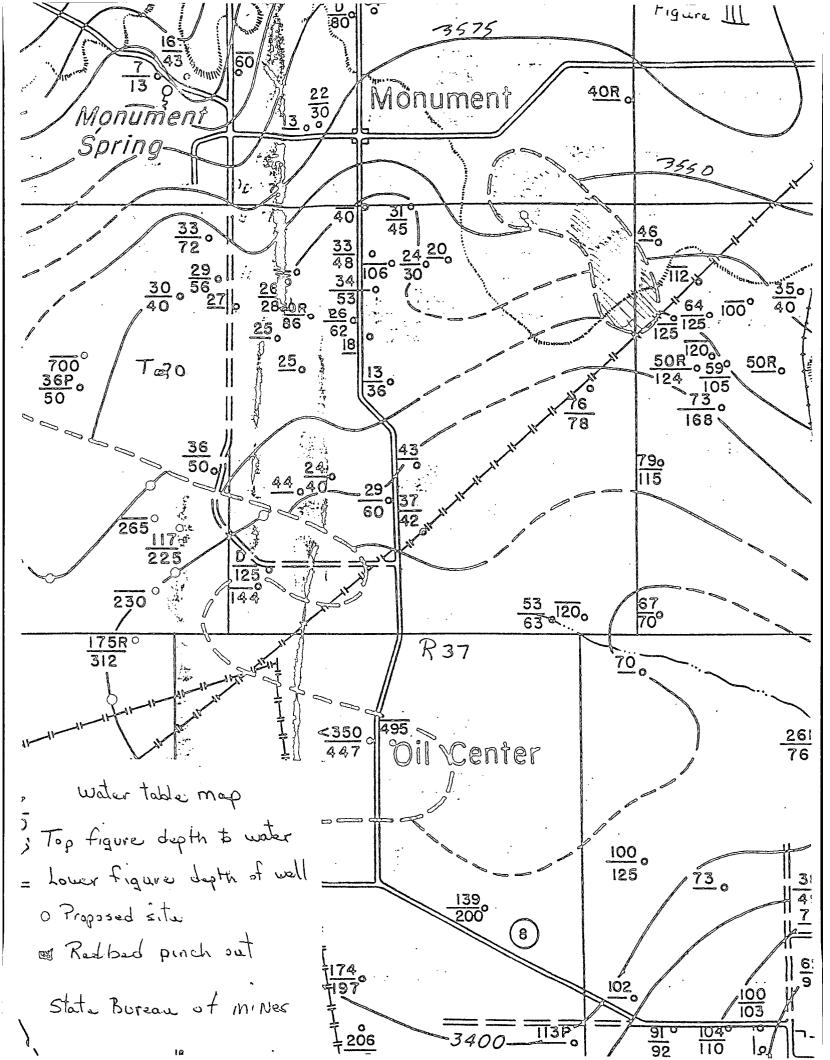

|         |        |
| ~~~~~~~~~~~~~~~~~~~~~~~~~~~~~~~~~~~~~~ |         | Mg(HCO3)2   | 73.2     |         |        |
| 22 *Na> *Cl                            | 17      | MgSO4       | 60.2     | 5.4     | 327    |
|                                        | ++      | MgCl2       | 47.6     |         |        |
| Saturation Values Dist. Wat            | er 20 C | NaHCO3      | 84.0     |         |        |
| CaCO3 13 m                             | ıg/L    | Na2S04      | 71.0     | 4.7     | 333    |
| CaSO4 * 2H2O 2090 m                    | ıg/L    | NaCl        | 58.4     | 16.9    | 988    |
| BaSO4 2.4 m                            | ıg/L    |             |          |         |        |

REMARKS: EDDIE SEAY

Petrolite Oilfield Chemicals Group

Respectfully submitted, ROZÂNNE JOHNSON







| 0000