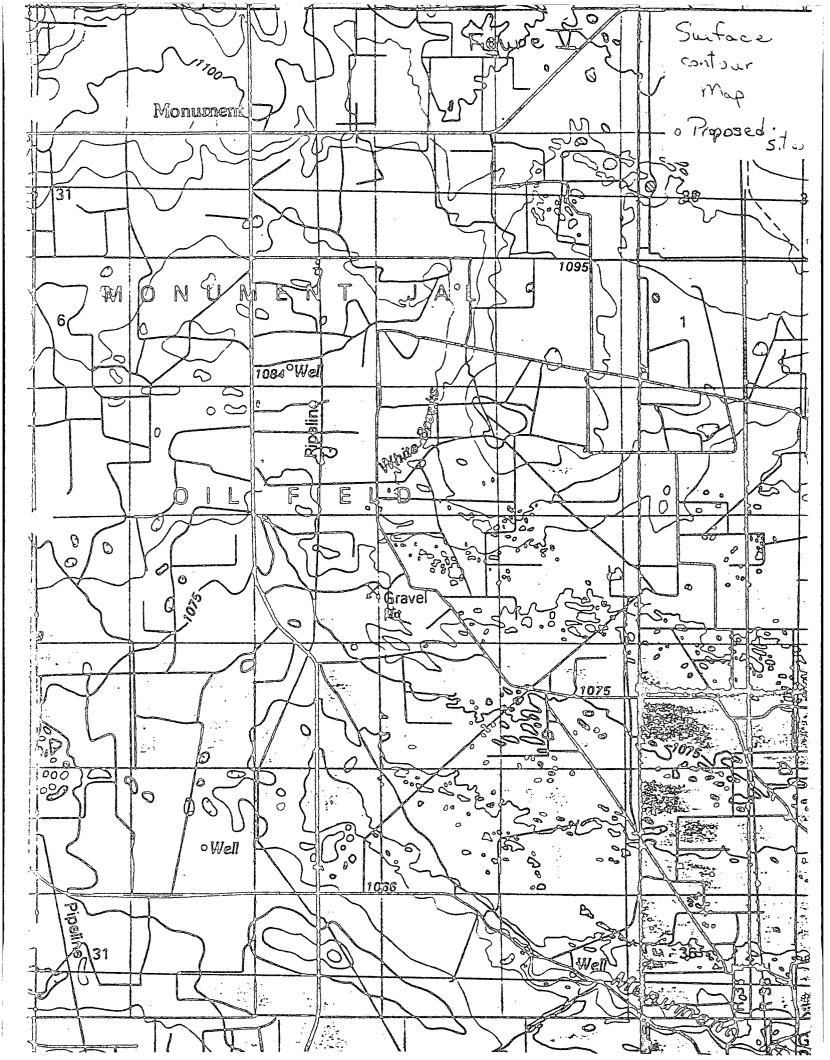

RE: Request To Add An Additional Six-Inch Lift And/Or Use Soil For Backfilling Or Berming

Permit NM-01-0012 (C & C Landfarm)

W/2 NE/4 and N/2 NW/4, Section 3, Township 20 South, Range 37 East, NMPM

Lea County, New Mexico

RE: C & C Landfarm

Quarterly Treatment Zone

Mr. Martin:

Find within the quarterly treatment zone tests from the various cells at C & C Landfarm. Samples were taken at approximately two feet below the cell lift. The sample holes were filled with red clay. An inspection of the landfarm was conducted during sampling and all was in compliance.