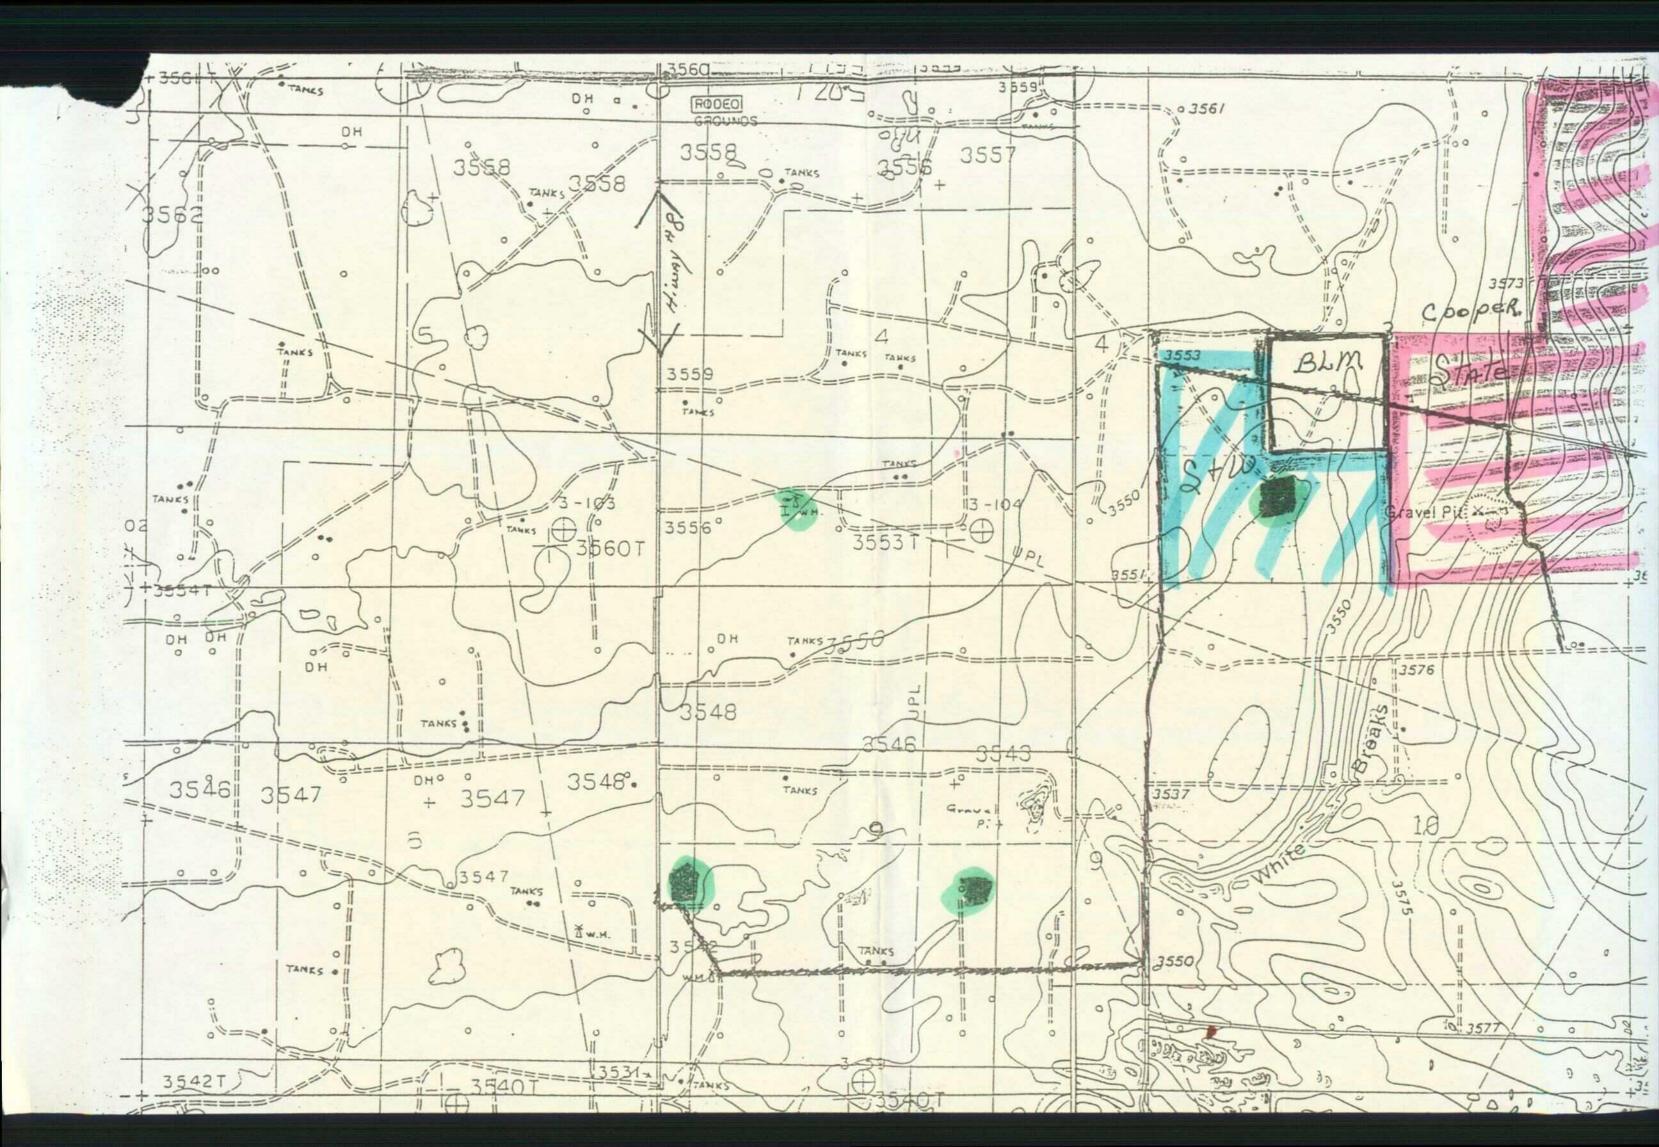

.13100 Water Level 37'
- #26 Sec 3.14000 Water Level 40'
- #27 Sec 3.21000 Water Level 540'
- #28 Sec 3.212434 Water Level 541'
- #29 Sec 3.221344 Water Level 541'
- #30 Sec 3.31100 Water Level Unknown
- #31 Sec 3.33300 Water Level 28'
- #32 Sec 3.34131 Water Level 15'
- #33 Sec 4.111311 Water Level 30'
- #34 Sec 4.111312 Water Level 29'
- #35 Sec 4.14000 Water Level 70'
- #36 Sec 4.22100 Water Level 37'
- #37 Sec 4.221321 Water Level 31'
- #38 Sec 4.312434 Water Level 29'
- #39 Sec 4.42000 Water Level 35'
- #40 Sec 4.44411 Water Level 20'
- #41 Sec 9.112114 Water Level 34'
- #42 Sec 9.112122 Water Level 29'
- #43 Sec 9.21000 Water Level Unknown
- #44 Sec 9.31113 Water Level 25'
- #45 Sec 9.33122 Water Level 13'
- #46 Sec 9.41411 Water Level 30'
- #47 Sec 10.11000 Water Level Unknown









Active Oil Field Roads

County Road

Elevations

State Land

Fee Land

Water Wells

Well #1 -Located NW4, SE4, Sec. 9
45' with 22' of water

Well #2 -Located NW%, SW%, Sec. 9
50' with 25' of water

Well #3 (Windmill) Located SW1, Sec. 9
31' with 16' of water



NEW MEXICO OIL CONSERVATION DIVISION

CICLADARI ENC GENERAL LANDFARM GUIDELINES

FOR COMMERCIAL LANDFARMS

(December 1992)

# **LANDFARM OPERATION**

- 1. Disposal will only occur when an attendant is on duty. The facility will be secured when no attendant is present.
- 2. The facility will be fenced and have a sign at the entrance. The sign will be legible from at least fifty (50) feet and contain the following information: a) name of the facility, b) location by section, township and range, and c) emergency phone number.
- 3.