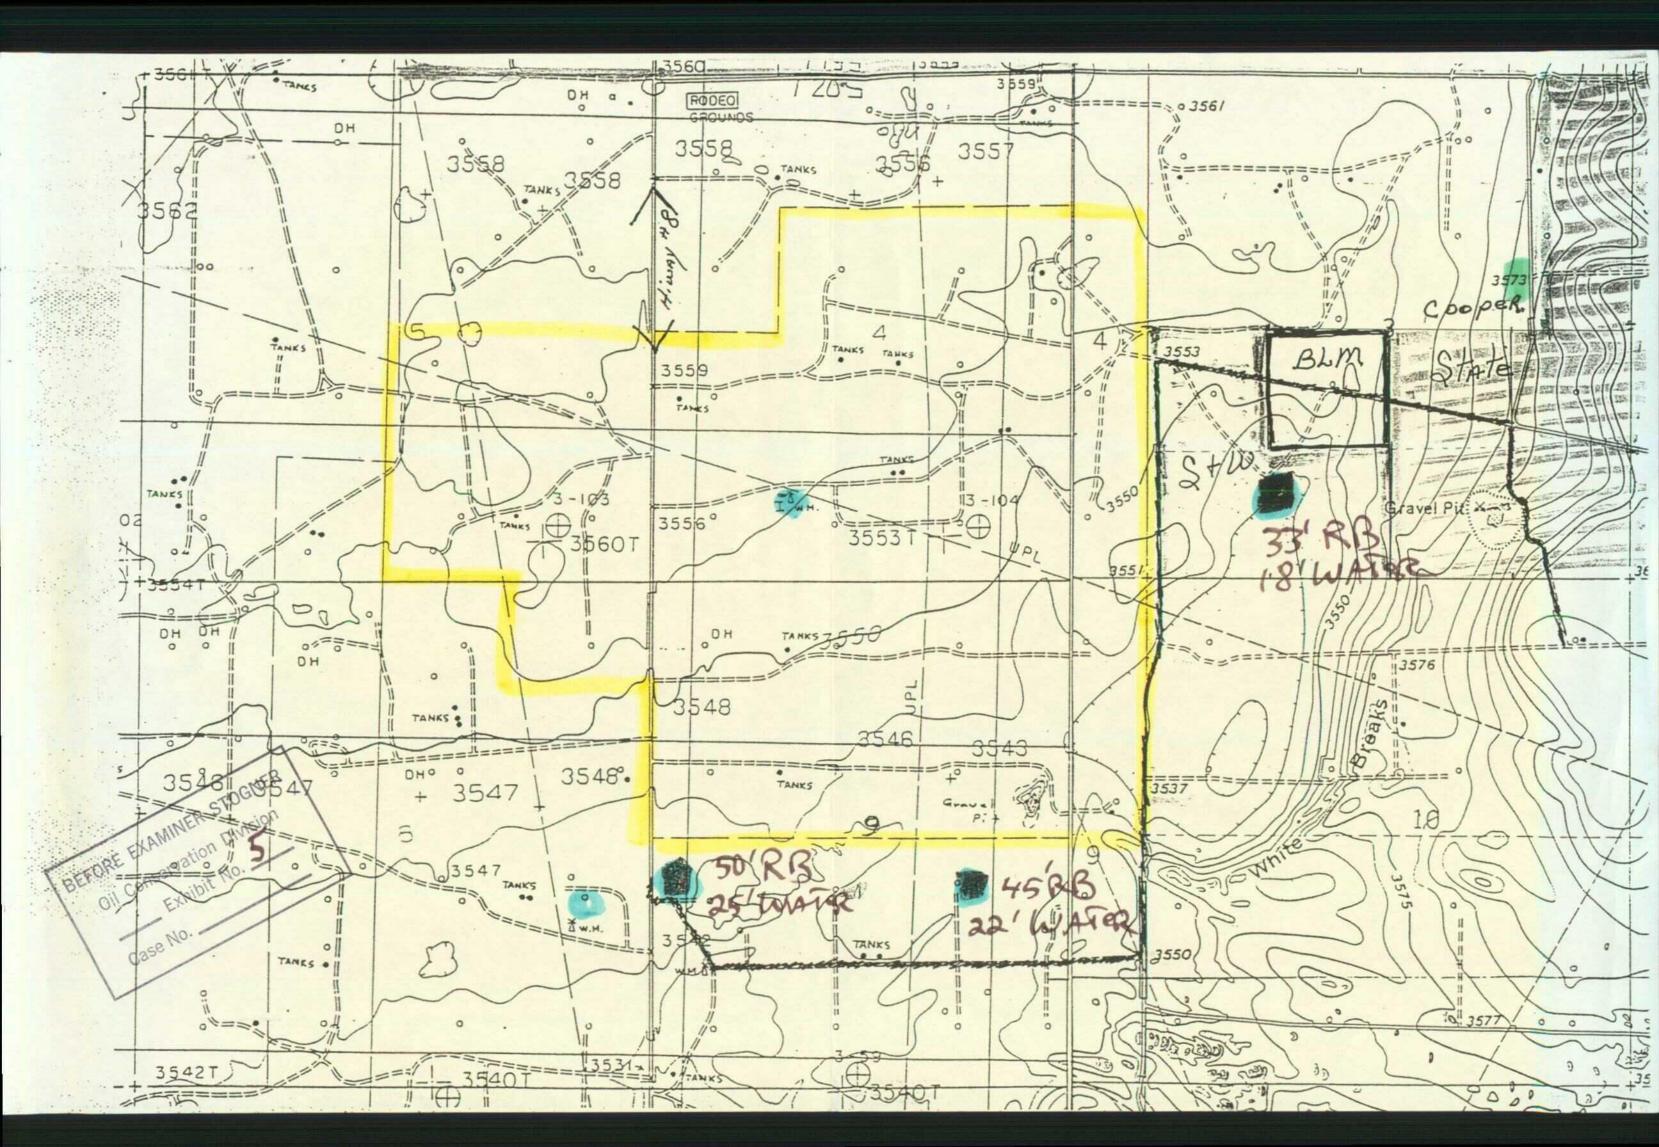

ond second second second second second second second second second second second second second second second second second second second second second second second second second second second second second second second second second second second second second second second second second second second second second second second second second second second second second second second second second second second second second second second second second second second second second second second second second second second second second second second second second second second second second second second second second second second second second second

1000年11日本

的行为) 十二分学校

निर्वे अनुस्थानिक केंद्राना । ।







4, 641



Content of Spinish and Spinish 4.294



2年で、1年で、1、1の経験を展覧して







# Water Wells Near the Facility With Depth to Water Level in Feet

E # 3

Before the
OIL CONSERVATION COMMISSION
Santa Fe, New Mexico
Case No. 10501 Exhibit No.
Submitted By: S-W CATILE - REEVES
Hearing Date: FEB. 25 F133

#### Township 19 South, Range 37 East:

| #1  | Sec | 33.4132   | Water | Level | 39 <b>′</b> |  |
|-----|-----|-----------|-------|-------|-------------|--|
| #2  | Sec | 33.41341  | Water | Level | 35′         |  |
| #3  | Sec | 33.434    | Water | Level | 29′         |  |
| #4  | Sec | 33.442122 | Water | Level | 23′         |  |
| #5  | Sec | 33.442142 | Water | Level | 31,         |  |
| #6  | Sec | 33.44322  | Water | Level | 42′         |  |
| #7  | Sec | 33.44323  | Water | Level | 31′         |  |
| #8  | Sec | 33.44441  | Water | Level | 42′         |  |
| #9