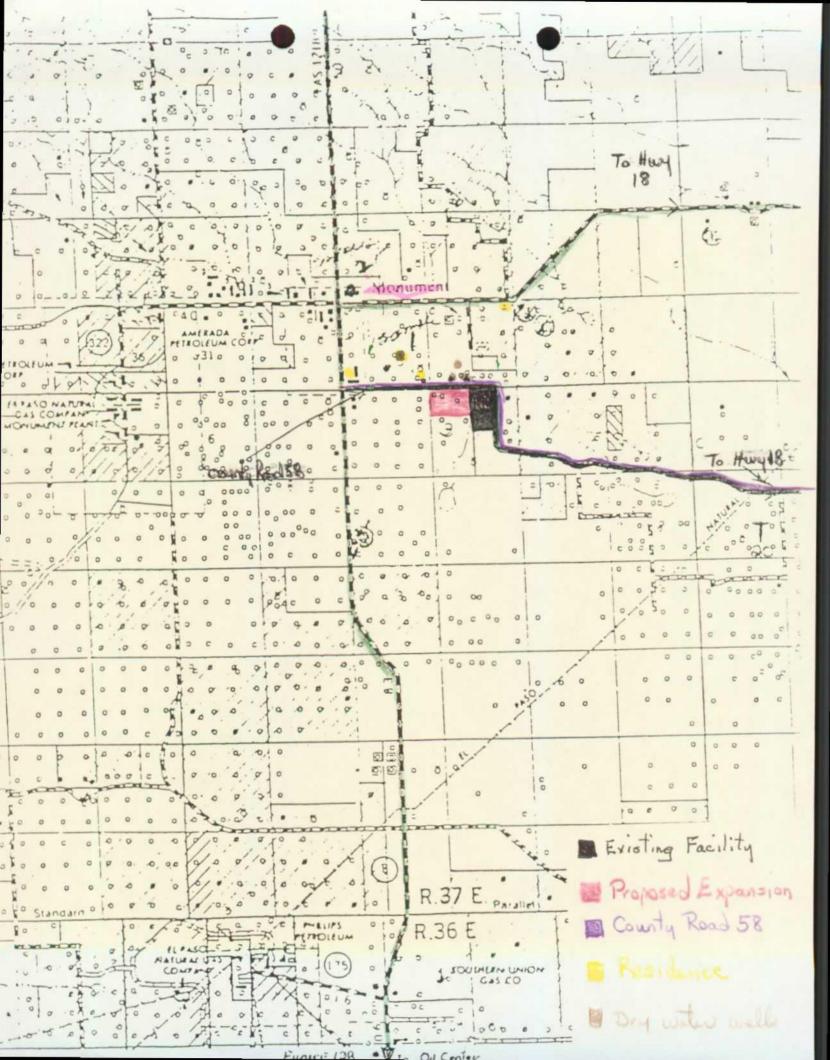

RE: Request To Add An Additional Six-Inch Lift And/Or Use Soil For Backfilling Or Berming

Permit NM-01-0012 (C & C Landfarm)

W/2 NE/4 and N/2 NW/4, Section 3, Township 20 South, Range 37 East, NMPM

Lea County, New Mexico

RE: C & C Landfarm

Quarterly Treatment Zone

Mr. Martin:

Find within the quarterly treatment zone tests from the various cells at C & C Landfarm. Samples were taken at approximately two feet below the cell lift. The sample holes were filled with red clay. An inspection of the landfarm was conducted during sampling and all was in compliance.