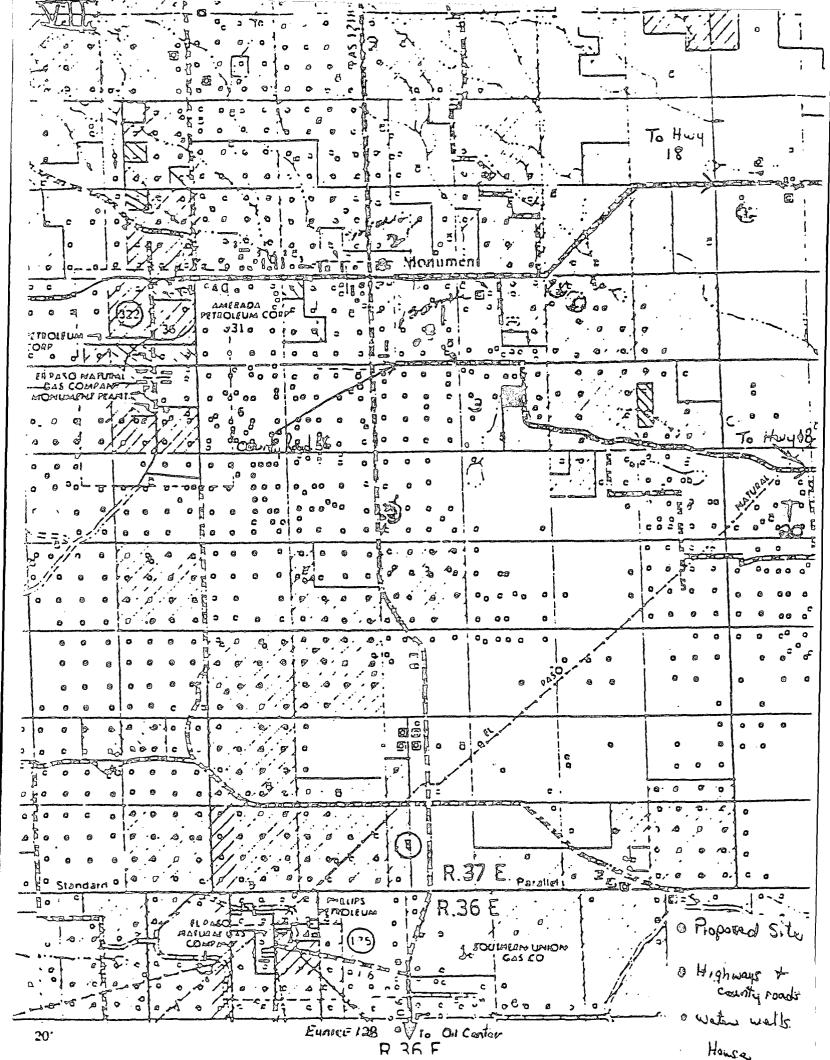

RE: Request To Add An Additional Six-Inch Lift And/Or Use Soil For Backfilling Or Berming

Permit NM-01-0012 (C & C Landfarm)

W/2 NE/4 and N/2 NW/4, Section 3, Township 20 South, Range 37 East, NMPM

Lea County, New Mexico