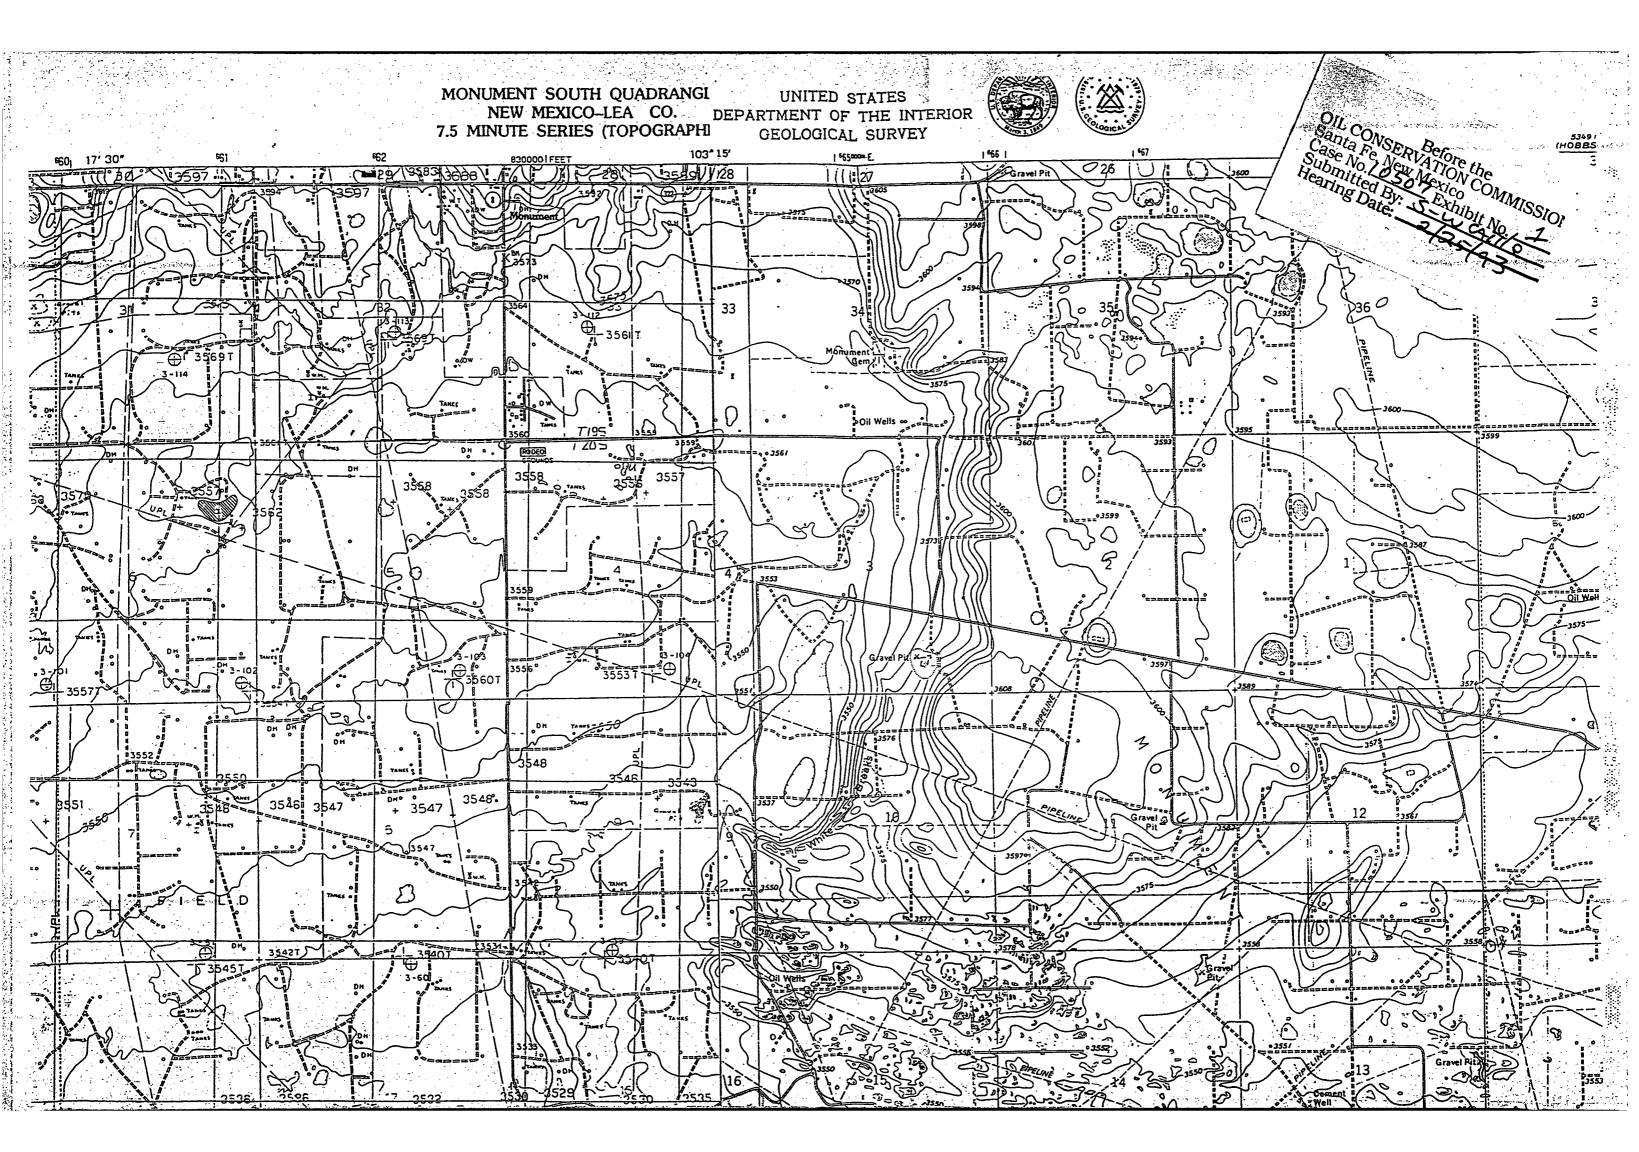

3.13100 Water Level 37'
- #26 Sec 3.14000 Water Level 40'
- #27 Sec 3.21000 Water Level 540'
- #28 Sec 3.212434 Water Level 541'
- #29 Sec 3.221344 Water Level 541'
- #30 Sec 3.31100 Water Level Unknown
- #31 Sec 3.33300 Water Level 28'
- #32 Sec 3.34131 Water Level 15'
- #33 Sec 4.111311 Water Level 30'
- #34 Sec 4.111312 Water Level 29'
- #35 Sec 4.14000 Water Level 70'
- #36 Sec 4.22100 Water Level 37'
- #37 Sec 4.221321 Water Level 31'
- #38 Sec 4.312434 Water Level 29'
- #39 Sec 4.42000 Water Level 35'
- #40 Sec 4.44411 Water Level 20'
- #41 Sec 9.112114 Water Level 34'
- #42 Sec 9.112122 Water Level 29'
- #43 Sec 9.21000 Water Level Unknown
- #44 Sec 9.31113 Water Level 25'
- #45 Sec 9.33122 Water Level 13'
- #46 Sec 9.41411 Water Level 30'
- #47 Sec 10.11000 Water Level Unknown









Active Oil Field Roads

County Road

Elevations

State Land

Fee Land

Water Wells

Well #1 -Located NW4, SE4, Sec. 9
45' with 22' of water

Well #2 -Located NW%, SW%, Sec. 9
50' with 25' of water

Well #3 (Windmill) Located SW1, Sec. 9
31' with 16' of water



NEW MEXICO OIL CONSERVATION DIVISION

CICLADARI ENC GENERAL LANDFARM GUIDELINES

FOR COMMERCIAL LANDFARMS

(December 1992)

# **LANDFARM OPERATION**

- 1. Disposal will only occur when an attendant is on duty. The facility will be secured when no attendant is present.
- 2. The facility will be fenced and have a sign at the entrance. The sign will be legible from at least fifty (50) feet and contain the following information: a) name of the facility, b) location by section, township and range, and c) emergency phone number.
- 3