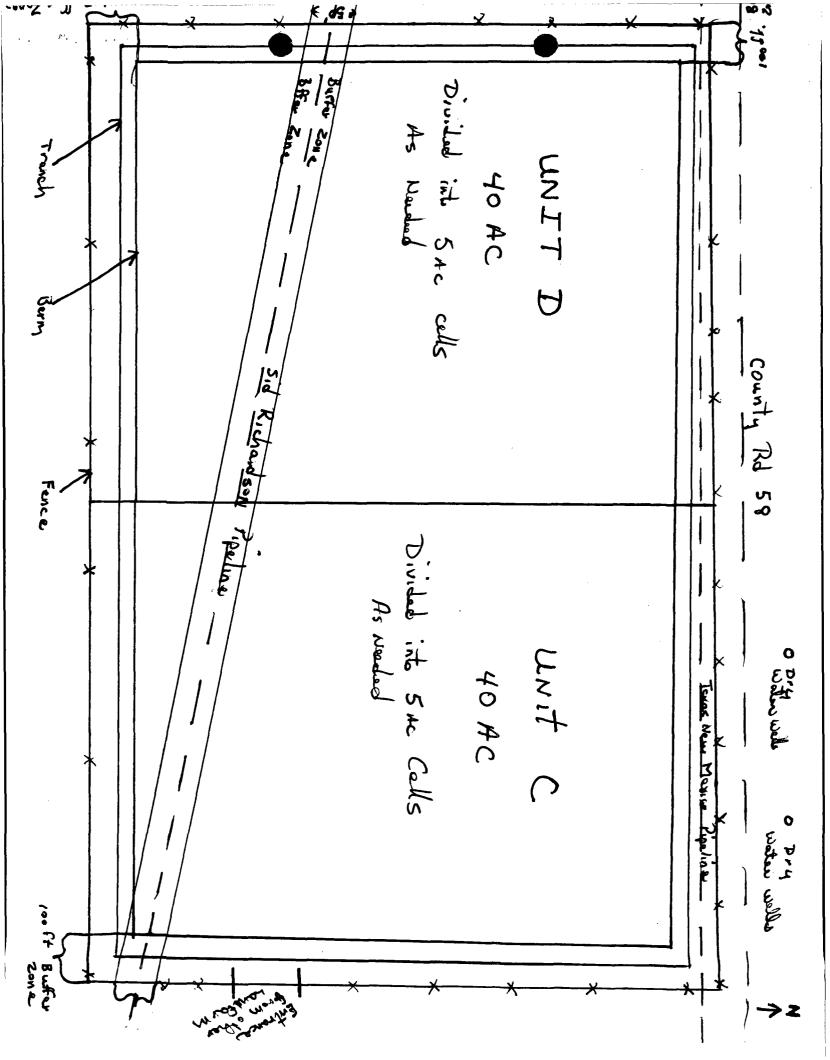

00 per lb. at 5# per acre X 80 acres = \$4000.00 Total = \$4,600.00 for seed and revegetation

Total estimated closure for 80 acres = \$58,373.00

Total estimated closure for expansion and existing landfarm = \$116,746.00

Keep in mind that as time passes, cells would have become remediated and no disking or other work will need to be done, so the cost will be much cheaper.

I certify that I am authorized to make this application for C & C Landfarm, Inc., and that this application was prepared by me or under my supervision and direction and the date and facts stated herein are true, correct and complete to the best of my knowledge, and I will abide by all the rules set forth by the OCD and the written requirements in attachment

Agent

Date <u>2</u>

Operator

Date 2-17-98

Eddie W. Seay





| i