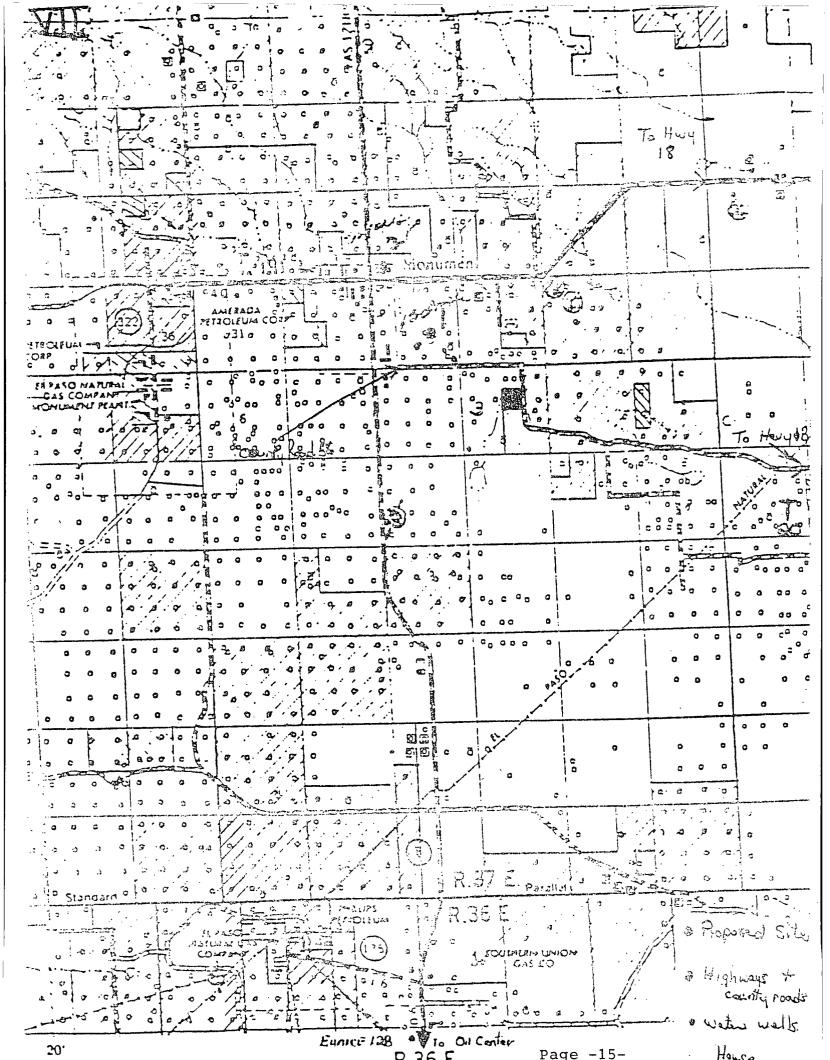

RE: Request To Add An Additional Six-Inch Lift And/Or Use Soil For Backfilling Or Berming

Permit NM-01-0012 (C & C Landfarm)

W/2 NE/4 and N/2 NW/4, Section 3, Township 20 South, Range 37 East, NMPM

Lea County, New Mexico