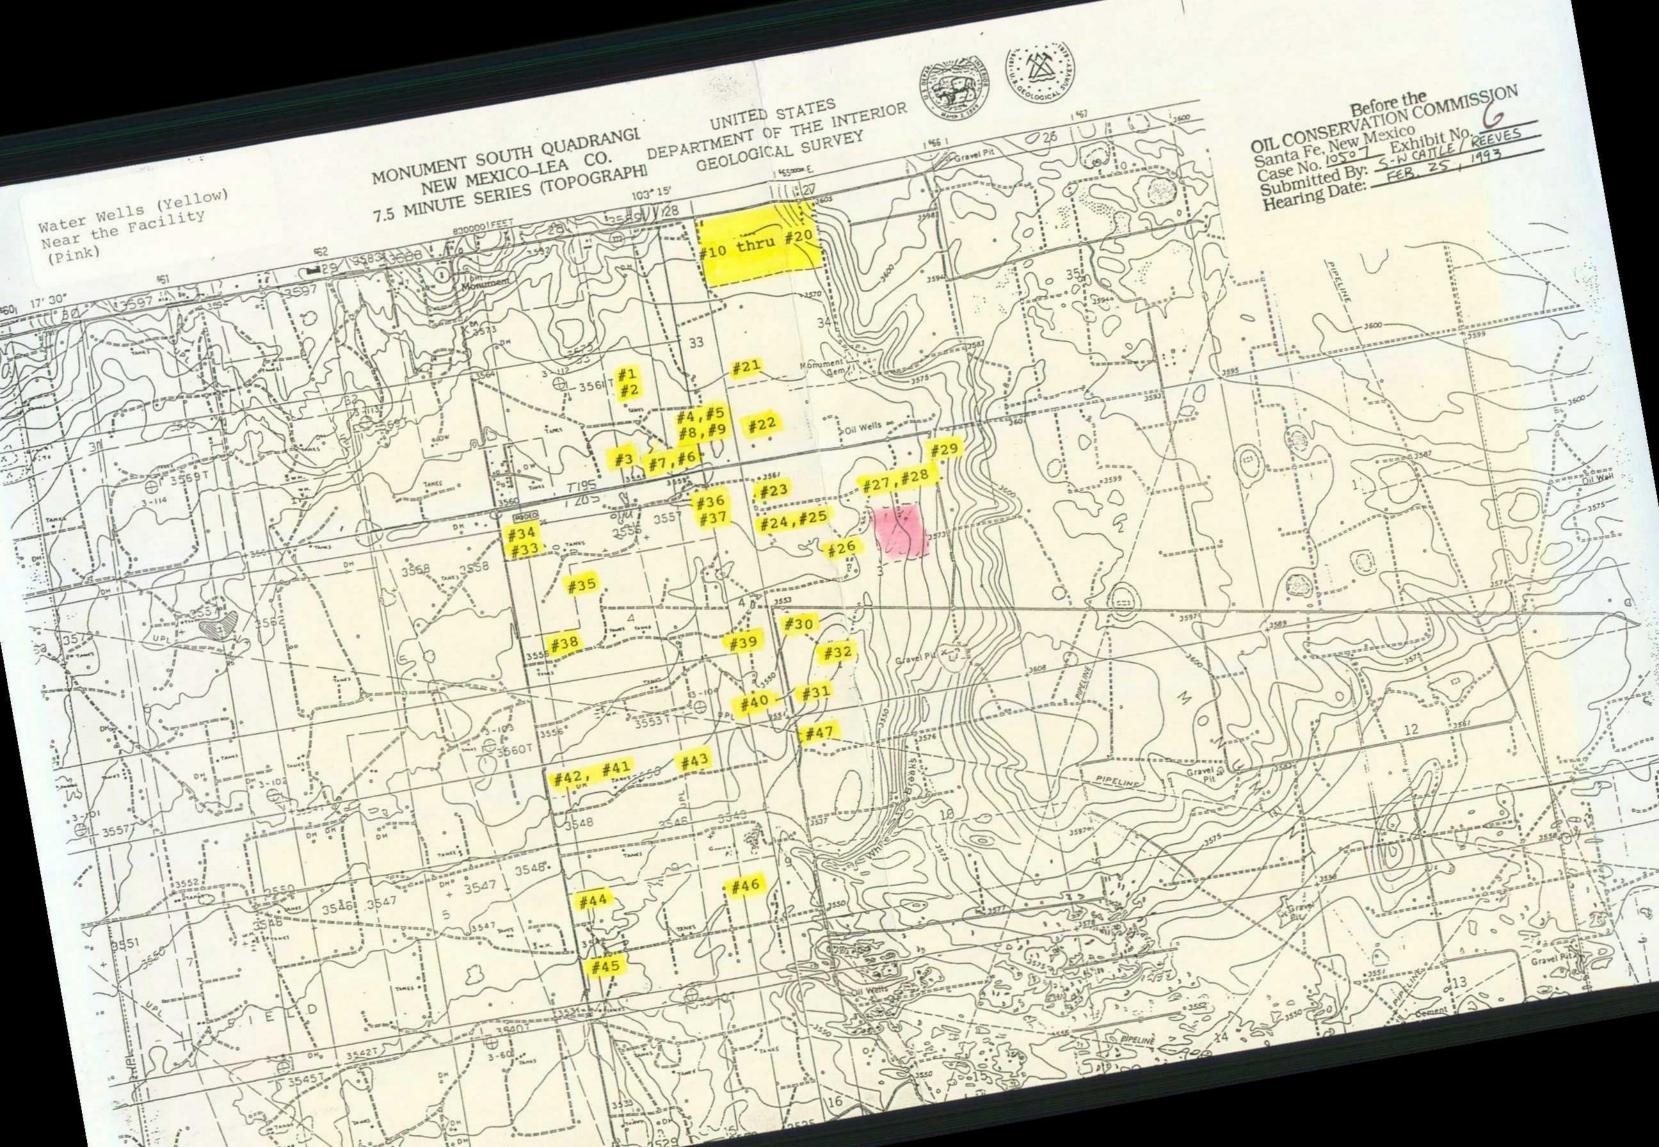

|  |  |  |  |  |  |  |

| Thie | 1.70 11 | record | 10 | 25 | ovoornt | from | 041   | Conservation | Commission | £41.00 |    | Uabba | NY N/ |
|------|---------|--------|----|----|---------|------|-------|--------------|------------|--------|----|-------|-------|
| TUTS | well    | recora | 18 | an | excernr | rom  | ()7 1 | Conservation | COMMISSION | 71169  | ar | HODDE | N M   |

Location: 20.37.10.11000

Owner: Texaco Inc.

E. H. B. Phillips #1

Record of Casing: 9 5/8" - 1330'

660' FNL - 660' FWL

The undersigned hereby certifies that, to the best of his knowledge and belief, the foregoing is a true and correct record of the above described hole.

Driller Driller

Elevation: 3544'



### Water Wells Near the Facility with Depth to Water Level in Feet

#### Township 19 South, Range 37 East:

- #1 Sec 33.4132 Water Level 39'
- #2 Sec 33.41341 Water Level 35'
- #3 Sec 33.434 Water Level 29'
- #4 Sec 33.442122 Water Level 23'
- #5 Sec 33.442142 Water Level 31'
- #6 Sec 33.44322 Water Level 42'
- #7 Sec 33.44323 Water Level 31'
- #8 Sec 33.44441 Water Level 42'
- #9 Sec 33.444411 Water Level 31'
- #10 Sec 34.111114 Water Level 22'
- #11 Sec 34.11140 Water Level 30'
- #12 Sec 34.11223 Water Level 35'
- #13 Sec 34.11233 Water Level 24'
- #14 Sec 34.11233 Water Level 20'
- #15 Sec 34.112333 Water Level 24'
- #16 Sec 34.112334 Water Level 23'
- #17 Sec 34.1124 Water Level 36'
- #18 Sec 34.11243 Water Level 35'
- #19 Sec 34.11323 Water Level 24'
- #20 Sec 34.12133 Water Level