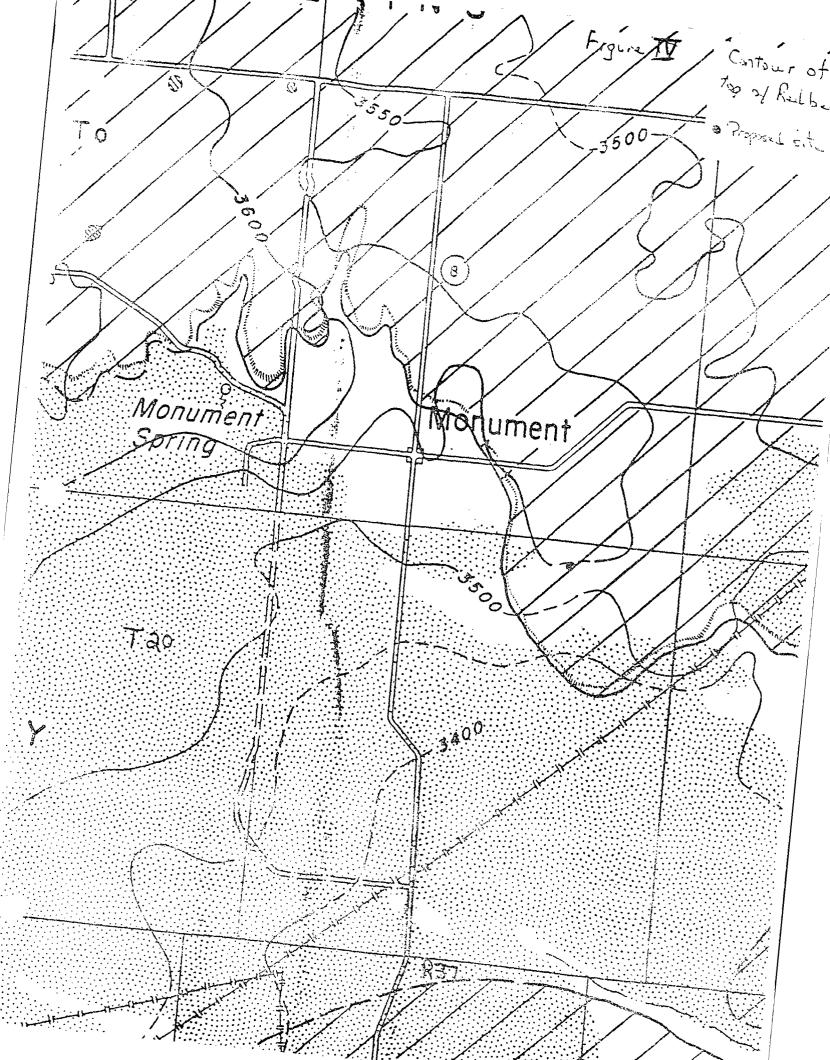

-------------------------------------------------------|---------------|------------------------------------------|------------------------------|-------------|------------|
| 8 *Ca < *HCO3<br>/><br>5 *Mg> *SO4                    | 6             | Ca(HCO3)2<br>CaSO4<br>CaC12<br>Mg(HCO3)2 | 81.0<br>68.1<br>55.5<br>73.2 | 5.8<br>1.8  | 472<br>125 |
| 22 *Wa> *Cl'  <br>Saturation Values Dist. Wate        | 17<br>er 20 C | MgSO4<br>MgCl2<br>NaHCO3                 | 50.2<br>47.6<br>34.0         | 5.4         | 327        |
| CaCO3 1.3 mc<br>CaSO 4 2 1220 2090 mc<br>BaSO4 2.4 mc | 7/L<br>7/L    | Na2SO4<br>NaCl                           | 71.0<br>33.4                 | 4.7<br>15.9 | 333<br>988 |

PIMARKS: EDDIE SEAY

Petrolite Oilfield Chamicals Group

Respectfully submitted, ROZANNE JOHNSON







|                                         | 193