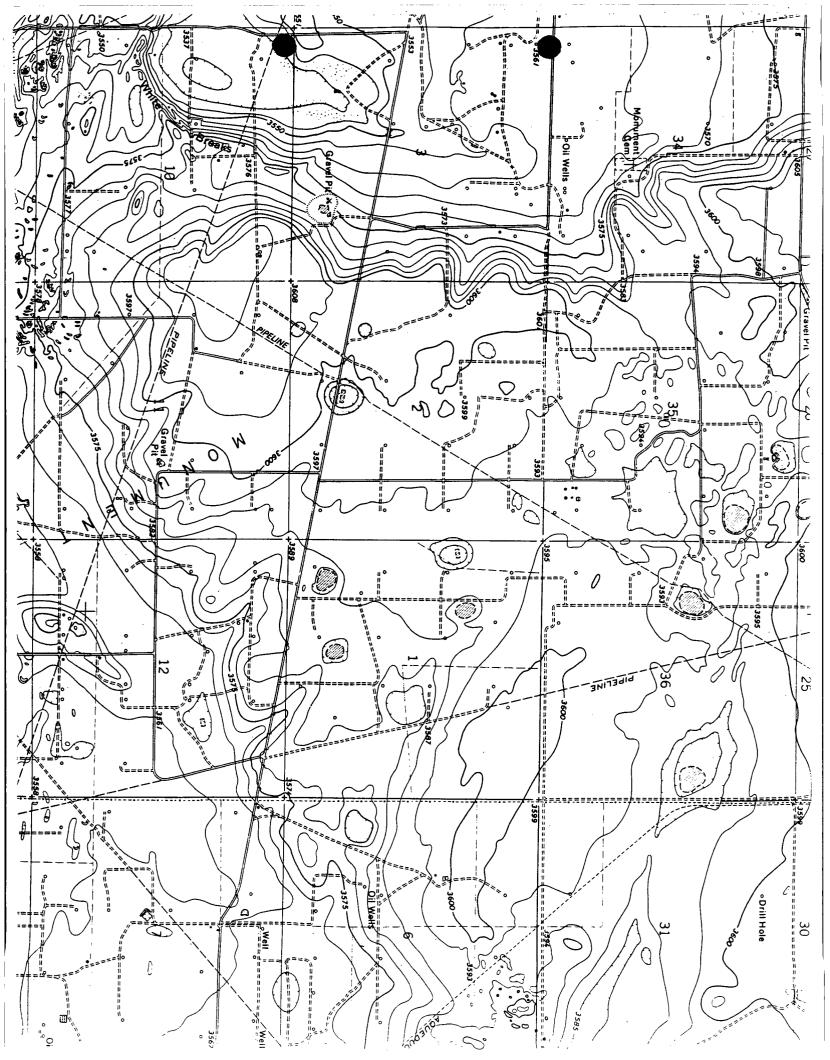

RE: Request To Add An Additional Six-Inch Lift And/Or Use Soil For Backfilling Or Berming

Permit NM-01-0012 (C & C Landfarm)

W/2 NE/4 and N/2 NW/4, Section 3, Township 20 South, Range 37 East, NMPM

Lea County, New Mexico