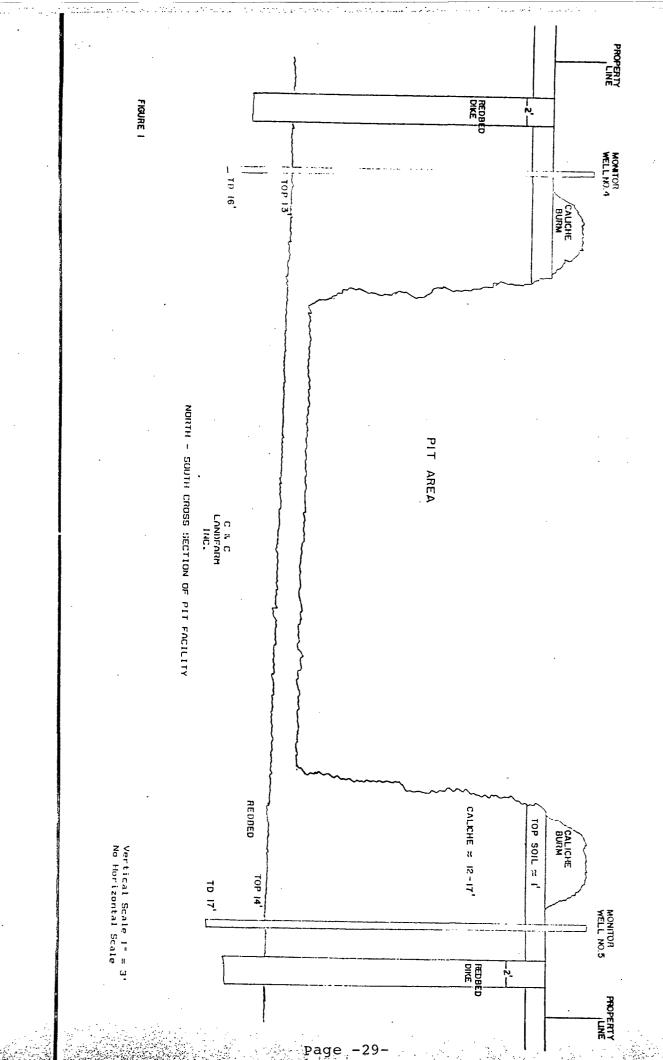

dence is within one mile. This residence is owned by Mr. A.C. Doyall, and he was provided with a copy of the original application by C & C Landfarm Inc..

The pit occupies approximately 2 acres at this time. C & C Landfarm Inc. request that the entire 40 acre tract be permitted for landfarming. This way the pit can be expanded as needed.

C & C Landfarm Inc. and Peak Consulting Services appreciates the time and effort that the Dil Conservation Division has invested in this project. We are committed to provide a quality facility that the Oil Industry can depend on and have confidence in. If we can be of further assistance, please lets us know.

Sincerely.

Michael L. Pierce

Peak Consulting Services



C & C LANDFARM INC.

LOCATION MAP OF PRIVATE RESIDENCES WITHIN ONE MILE OF THE FACILITY



#### STATE OF NEW MEXICO



## ENERGY, MINERALS AND NATURAL RESOURCES DEPARTMENT

**OIL CONSERVATION DIVISION** 



BRUCE KING GOVERNOR

April 3, 1992

POST OFFICE BOX 2088 STATE LAND OFFICE BUILDING SANTA FE, NEW MEXICO 87504 (505) 827-5800

CERTIFIED MAIL
RETURN RECEIPT NO. P-670-683-576

Mr. Walter C. Laughlin 4139 E. Laughlin Road Casa Grande, Arizona 85222

RE: C & C Landfarm Inc. Application

Dear Mr. Laughlin:

The Oil Conservation Division (OCD) has received your December 20, 1991 protest to the C & C Landfarm Inc. application. The OCD is is the state agency which permits commercial surface disposal facilities.

The process that the OCD uses to review surface disposal applications is comprehensive and ongoing. The applicant submits the initial application, it is thoroughly review