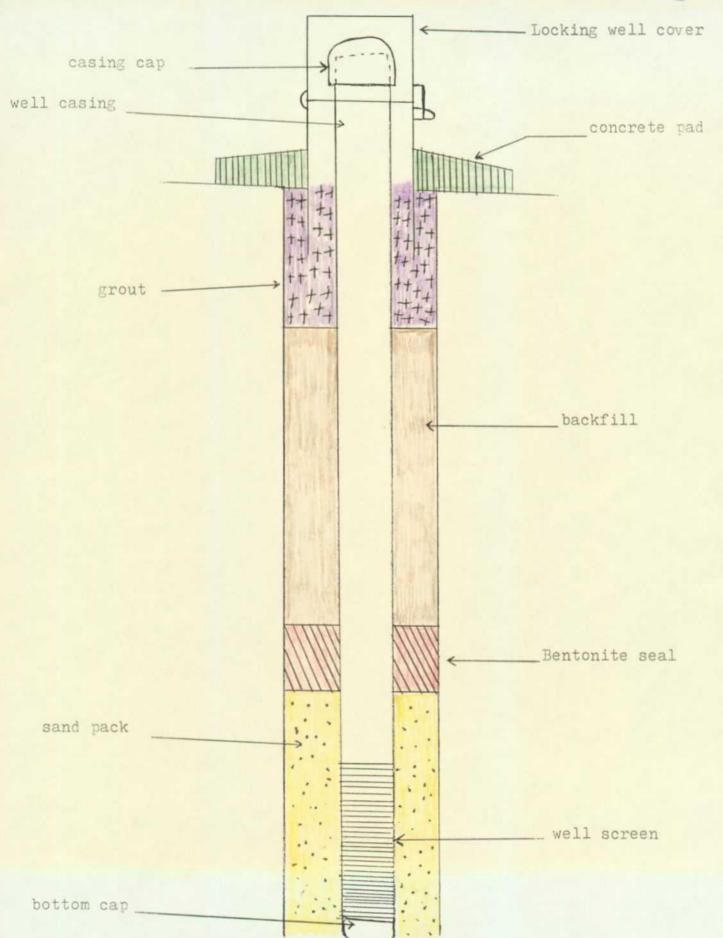

ll have frac sand as a filter pack. A bentonite seal will be put above sand pack, then backfill material will be placed from top of bentonite to within 5 ft. of surface. The top 5 ft. of hole will be cemented to seal off top of hole. Also a locking device will be cemented in place, and a concrete pad at surface. A rotary drilling rig will be used and formations logged. If the OCD approves of our design and placement of wells, C & C is prepared to commence as soon as approval is received.

If additional information is needed or if you have any questions, please call.

Sincerely,

Eddie W. Seay, Agent

601 W. Illinois Hobbs, NM 88240

(505)392-2236



# PROPOSED C & C EXPANSION 40 ACRE SE 1/4 OF NE 1/4 SECT. 3 T203 R378

Monitor Well 1



Monitor Well 2



# PROPOSED MONITOR WELL SCHEMATIC







#### ENERGY, MINERALS AND NATURAL RESOURCES DEPARTMENT

#### OIL CONSERVATION DIVISION

2040 S. PACHECO SANTA FE, NEW MEXICO 87505 (505) 827-7131

March 14, 1995

#### CERTIFIED MAIL RETURN RECEIPT NO.P-176-012-116

Mr. Jimmie Cooper C&C Land Farm Box 55 Monument, New Mexico 88265

RE: Oil Conservation Division Request to Expand C&C Landfarm

Dear Mr. Cooper,

The Oil Conservation Division (OCD) has received and is in the process of reviewing the above referenced application dated June 15, 1994 and supplemental information dated November 21, 1994 to expand your existing facility located in the SW/4 NE/4 of Section 3, Township 20 South, Range 37 East, NMPM, Lea County, New Mexico.

The following comments and requests for additional information are based upon the OCD's review of the ap