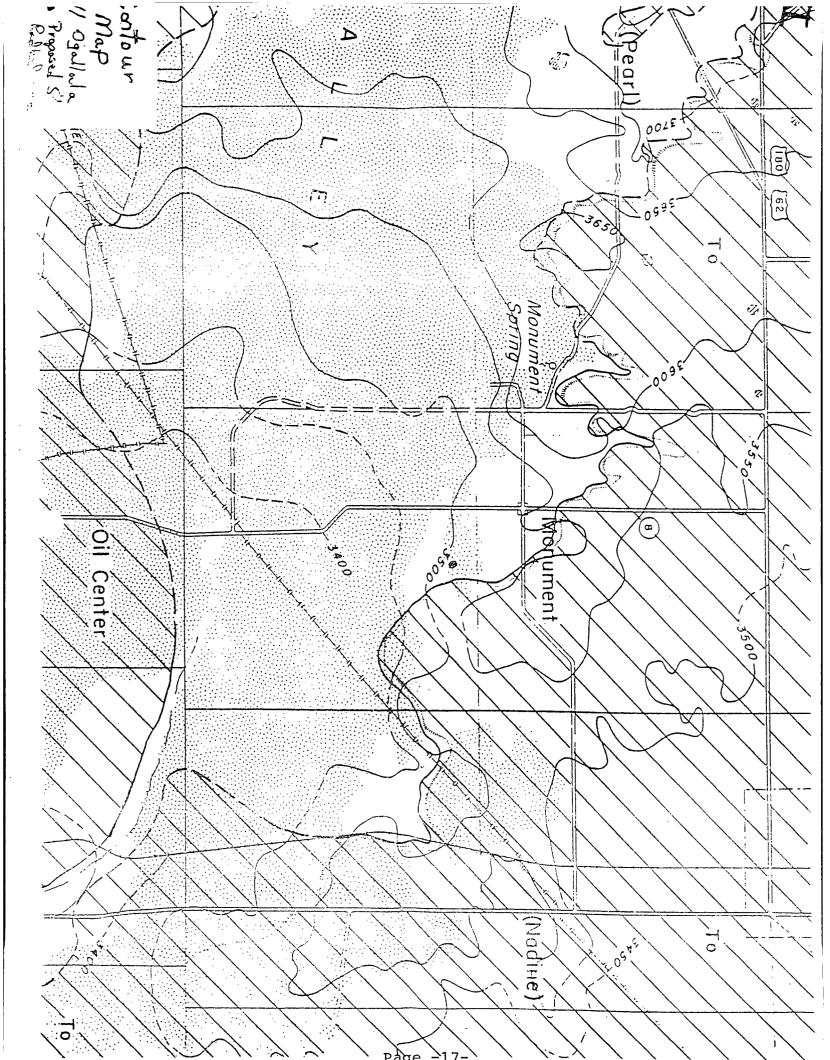

RE: Request To Add An Additional Six-Inch Lift And/Or Use Soil For Backfilling Or Berming

Permit NM-01-0012 (C & C Landfarm)

W/2 NE/4 and N/2 NW/4, Section 3, Township 20 South, Range 37 East, NMPM

Lea County, New Mexico