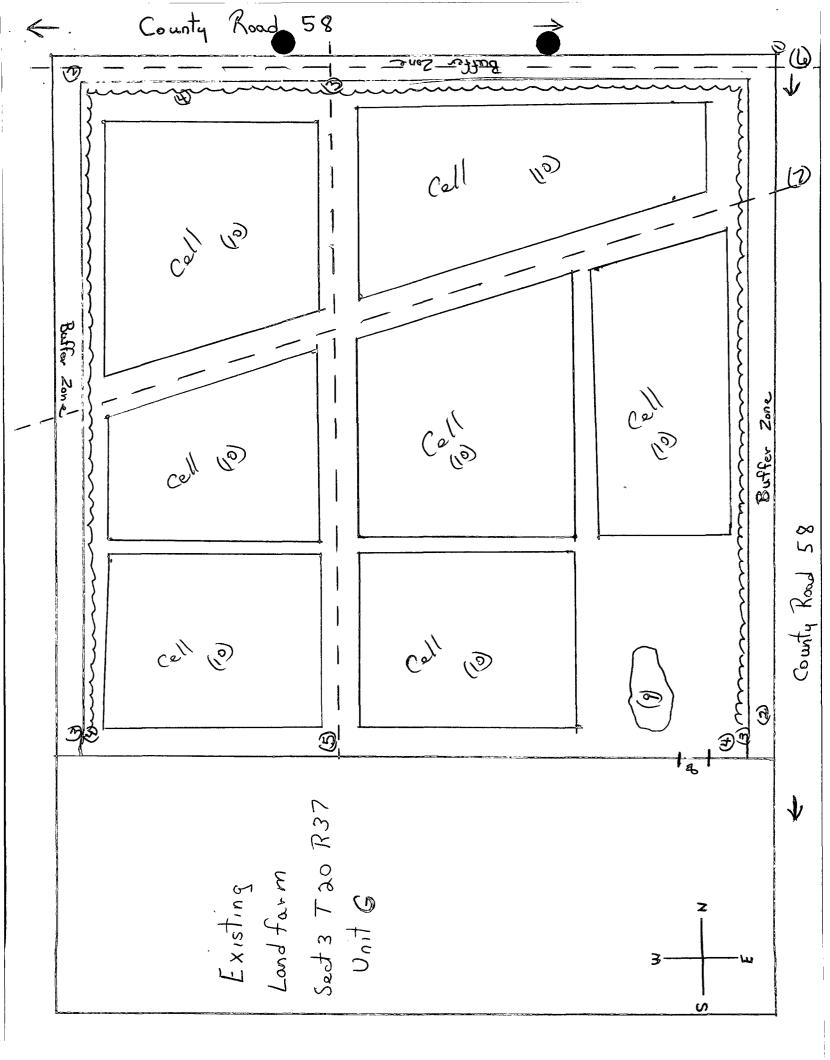

cility to divert any runoff from adjacent properties. A berm inside the trench will be maintained as a secondary precaution to prevent runoff or runon of facility. All cells will be disked and monitored and no cell will be built on an existing pipeline. There will be no buildings or storage of any kind on the facility and only waste approved by OCD will be admitted.

- 1. 4 stran barbed fence around site
- 2. Buffer zone
- 3. Trench between berm and buffer zone
- 4. Berm around the perimeter
- 5. Sid Richardson Pipeline 4 in. gas line buried 36 in.
- 6. Texas-New Mexico Pipeline 6 in oil line buried 2 ft.
- 7. Arco Pipeline Co. 4 in oil line buried 36 in.
- 8. Access from other landfarm only
- 9. Caliche pit
- 10. Proposed cells not to exceed 5 acres. All cells will be kept off pipeline.



November 12, 1994

#### Dear Sir:

Pursuant to Rule 711 of the Oil Conservation Commission, State of New Mexico, notice is hereby given that C & C Landfarm, Inc., a State approved disposal facility located in Sect. 3, Township 20, Range 37 E., SW 1/4 of the NE 1/4 Unit G, Lea Co., New Mexico, is filing for expansion to the existing permit. The expansion is a 40 acre tract adjacent to the existing facility on the north side, all on deeded land. The location of the expansion is Unit B the NW 1/4 of the NE 1/4 of Sect. 3, Township 20, Range 37 E., Lea Co., New Mexico. The facility will be for the disposal of oil and gas contaminated soils only.

Any questions concerning the permit or its expansion can be directed to Eddie W. Seay, agent for C & C, (505)392-2236 or Chris Eustice, State of Ne