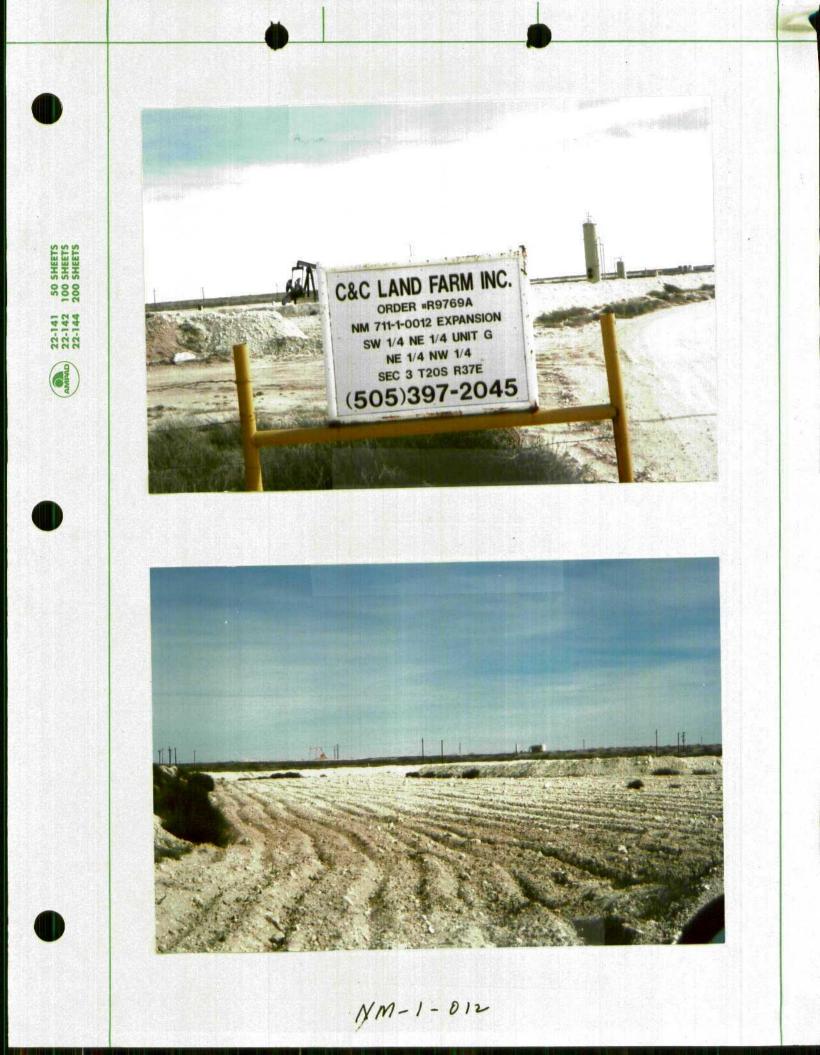

Item 2 - The berms on the landfarm have been re-constructed on all cells. (Note photos)

- Item 4 The piles of dirt noted on your inspection have been leveled and disked. We have resolved our problem with EOTT in this matter. (Note photos)
- Item 5 The caliche pit with the standing rain water has been worked on. The area which has contaminated soil has been bermed, and the water ponds have been pumped out; spreading the water over the landfarm area. We will watch this closer in the future. (Note photos)
- Item 15 Find copies of inspection maintenance log and copies of invoices for the disking. We have an outside contractor to disk the landfarm twice a month.