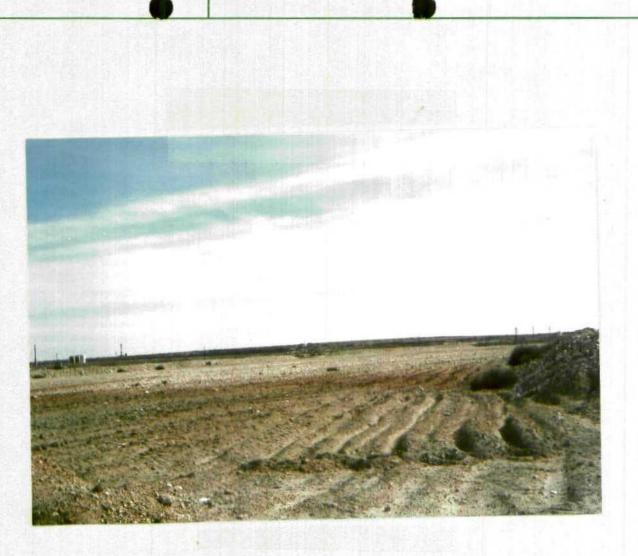

### INSPECTIONS & DATA

May 1, 2003

Martyne J. Kieling NMOCD Environmental Box 6429 1220 S. Saint Francis Dr. Santa Fe, NM 87504

RE: C & C Landfarm

Martyne:

Just thought I would send these photos as a follow-up from our January letters. These photos show where we pumped the water off in Dec. and Jan. It is still dry. This helps to show that the water was rain water not groundwater as Paul and Larry thought.

Item 2 - The berms on the landfarm have been re-constructed on all cells. (Note photos)

- Item 4 The piles of dirt noted on your inspection have been leveled and disked. We have resolved our problem with EOTT in this matter. (Note photos)
- Item 5 The caliche pit with the standing rain water has been worked on. The area which has contaminated soil has been bermed, and the water ponds have been pumped out; spreading the water over the landfarm area. We will watch this closer in the future. (Note photos)
- Item 15 Find copies of inspection maintenance log and copies of invoices for the disking. We have an outside contractor to disk the landfarm twice a month.