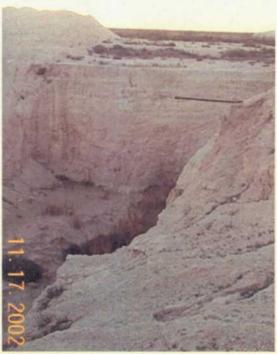

### INSPECTIONS & DATA

May 1, 2003

Martyne J. Kieling NMOCD Environmental Box 6429 1220 S. Saint Francis Dr. Santa Fe, NM 87504

RE: C & C Landfarm

Martyne:

Just thought I would send these photos as a follow-up from our January letters. These photos show where we pumped the water off in Dec. and Jan. It is still dry. This helps to show that the water was rain water not groundwater as Paul and Larry thought.

Item 2 - The berms on the landfarm have been re-constructed on all cells. (Note photos)

- Item 4 The piles of dirt noted on your inspection have been leveled and disked. We have resolved our problem with EOTT in this matter. (Note photos)
- Item 5 The caliche pit with the standing rain water has been worked on. The area which has contaminated soil has been bermed, and the water ponds have been pumped out; spreading the water over the landfarm area. We will watch this closer in the future. (Note photos)
- Item 15 Find copies of inspection maintenance log and copies of invoices for the disking. We have an outside contractor to disk the landfarm twice a month.