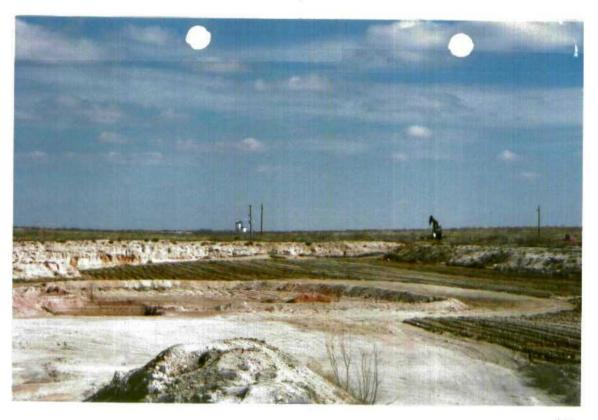

### INSPECTIONS & DATA

May 1, 2003

Martyne J. Kieling NMOCD Environmental Box 6429 1220 S. Saint Francis Dr. Santa Fe, NM 87504

RE: C & C Landfarm

Martyne:

Just thought I would send these photos as a follow-up from our January letters. These photos show where we pumped the water off in Dec. and Jan. It is still dry. This helps to show that the water was rain water not groundwater as Paul and Larry thought.

These photos will be good for C & C's file.

Thanks,

Edden WA

Eddie W. Seay, Agent 601 W. Illinois Hobbs, NM 88242 (505)392-2236

February 18, 2003

RECEIVED

FEB 2 4 2003 Environmental Bureau Oil Conservation Division

Item 2 - The berms on the landfarm have been re-constructed on all cells. (Note photos)

- Item 4 The piles of dirt noted on your inspection have been leveled and disked. We have resolved our problem with EOTT in this matter. (Note photos)
- Item 5 The caliche pit with the standing rain water has been worked on. The area which has contaminated soil has been bermed, and the water ponds have been pumped out; spreading the water over the landfarm area. We will watch this closer in the future. (Note photos)
- Item 15 Find copies of inspection maintenance log and copies of invoices for the disking. We have an outside contractor to disk the landfarm twice a month.