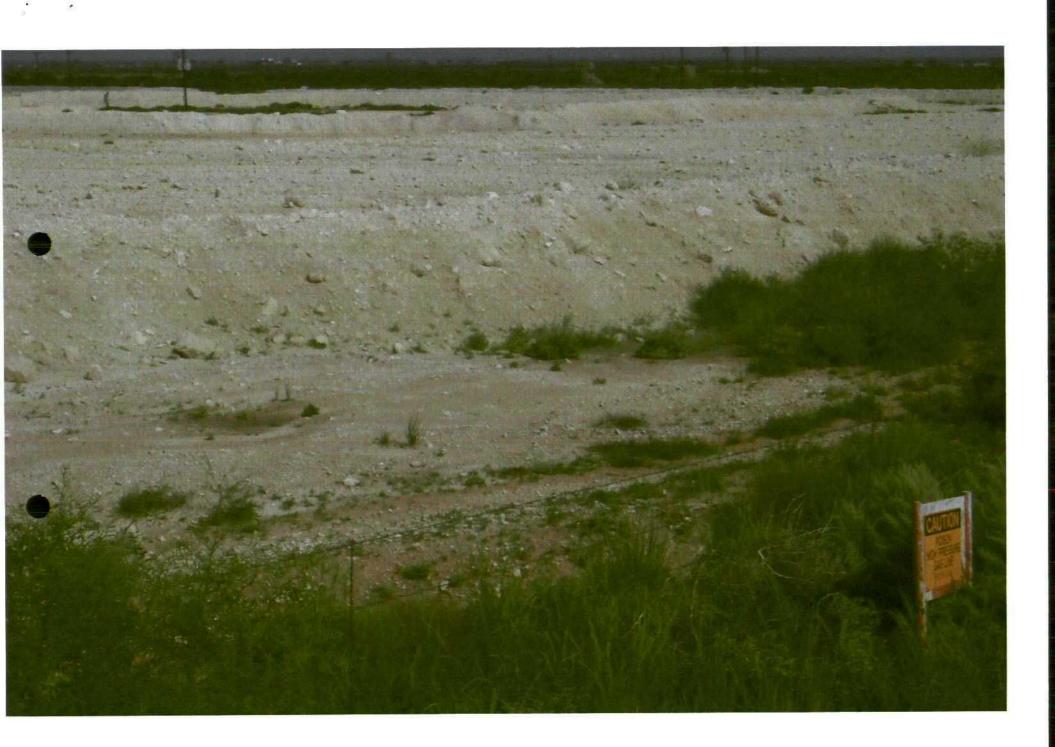

### INSPECTIONS & DATA

May 1, 2003

Martyne J. Kieling NMOCD Environmental Box 6429 1220 S. Saint Francis Dr. Santa Fe, NM 87504

RE: C & C Landfarm

Martyne:

Just thought I would send these photos as a follow-up from our January letters. These photos show where we pumped the water off in Dec. and Jan. It is still dry. This helps to show that the water was rain water not groundwater as Paul and Larry thought.

These photos will be good for C & C's file.

Thanks,

Edden WA

Eddie W. Seay, Agent 601 W. Illinois Hobbs, NM 88242 (505)392-2236

February 18, 2003

RECEIVED

FEB 2 4 2003 Environmental Bureau Oil Conservation Division

Item 2 - The berms on the landfarm have been re-constructed on all cells. (Note photos)

- Item 4 The piles of dirt noted on your inspection have been leveled and disked. We have resolved our problem with EOTT in this matter. (Note photos)
- Item 5 The caliche pit with the standing rain water has been worked on. The area which has contaminated soil has been bermed, and the water ponds have been pumped out; spreading the water over the landfarm area. We will watch this closer in the future. (Note photos)
- Item 15 Find copies of inspection maintenance log and copies of invoices for the disking. We have an outside contractor to disk the landfarm twice a month.