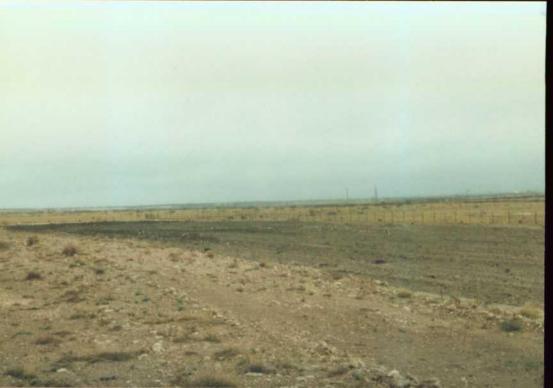

### INSPECTIONS & DATA

May 1, 2003

Martyne J. Kieling NMOCD Environmental Box 6429 1220 S. Saint Francis Dr. Santa Fe, NM 87504

RE: C & C Landfarm

Martyne:

Just thought I would send these photos as a follow-up from our January letters. These photos show where we pumped the water off in Dec. and Jan. It is still dry. This helps to show that the water was rain water not groundwater as Paul and Larry thought.

Item 2 - The berms on the landfarm have been re-constructed on all cells. (Note photos)

- Item 4 The piles of dirt noted on your inspection have been leveled and disked. We have resolved our problem with EOTT in this matter. (Note photos)
- Item 5 The caliche pit with the standing rain water has been worked on. The area which has contaminated soil has been bermed, and the water ponds have been pumped out; spreading the water over the landfarm area. We will watch this closer in the future. (Note photos)
- Item 15 Find copies of inspection maintenance log and copies of invoices for the disking. We have an outside contractor to disk the landfarm twice a month.