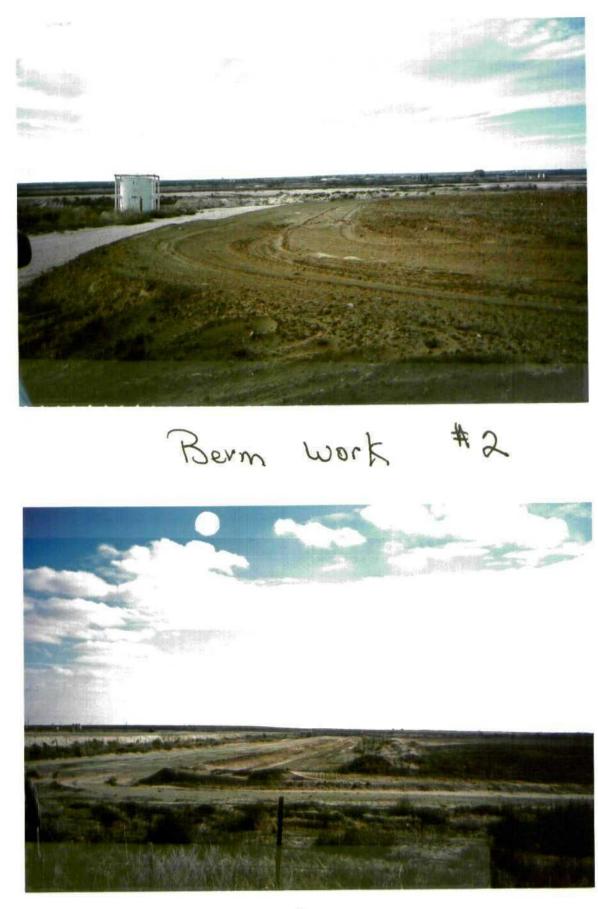

Item 2 - The berms on the landfarm have been re-constructed on all cells. (Note photos)

- Item 4 The piles of dirt noted on your inspection have been leveled and disked. We have resolved our problem with EOTT in this matter. (Note photos)
- Item 5 The caliche pit with the standing rain water has been worked on. The area which has contaminated soil has been bermed, and the water ponds have been pumped out; spreading the water over the landfarm area. We will watch this closer in the future. (Note photos)
- Item 15 Find copies of inspection maintenance log and copies of invoices for the disking. We have an outside contractor to disk the landfarm twice a month.