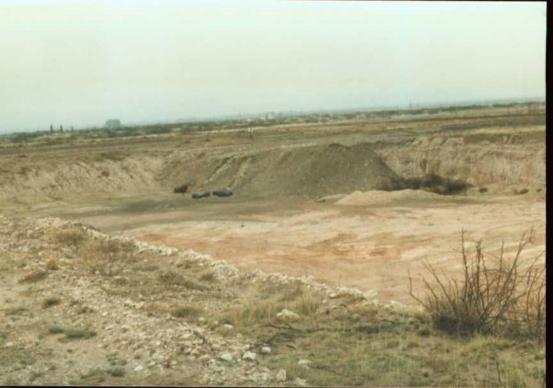

### INSPECTIONS & DATA

May 1, 2003

Martyne J. Kieling NMOCD Environmental Box 6429 1220 S. Saint Francis Dr. Santa Fe, NM 87504

RE: C & C Landfarm

Martyne:

Just thought I would send these photos as a follow-up from our January letters. These photos show where we pumped the water off in Dec. and Jan. It is still dry. This helps to show that the water was rain water not groundwater as Paul and Larry thought.

Item 2 - The berms on the landfarm have been re-constructed on all cells. (Note photos)

- Item 4 The piles of dirt noted on your inspection have been leveled and disked. We have resolved our problem with EOTT in this matter. (Note photos)
- Item 5 The caliche pit with the standing rain water has been worked on. The area which has contaminated soil has been bermed, and the water ponds have been pumped out; spreading the water over the landfarm area. We will watch this closer in the future. (Note photos)
- Item 15 Find copies of inspection maintenance log and copies of invoices for the disking. We have an outside contractor to disk the landfarm twice a month.