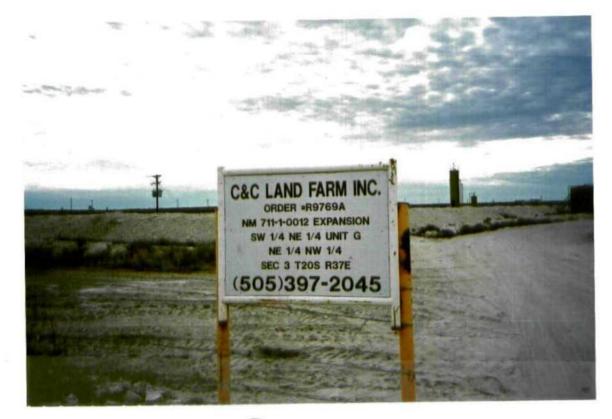

Martyne J. Kieling NMOCD Environmental Box 6429 1220 S. Saint Francis Drive Santa Fe, NM 87504

RE: C & C Landfarm Inc. Inspection response

Mrs. Kieling:

Pursuant to your inspection and letter dated 1/23/03 noting deficiencies at the landfarm, the problems you listed were being taken care of before we received the letter.