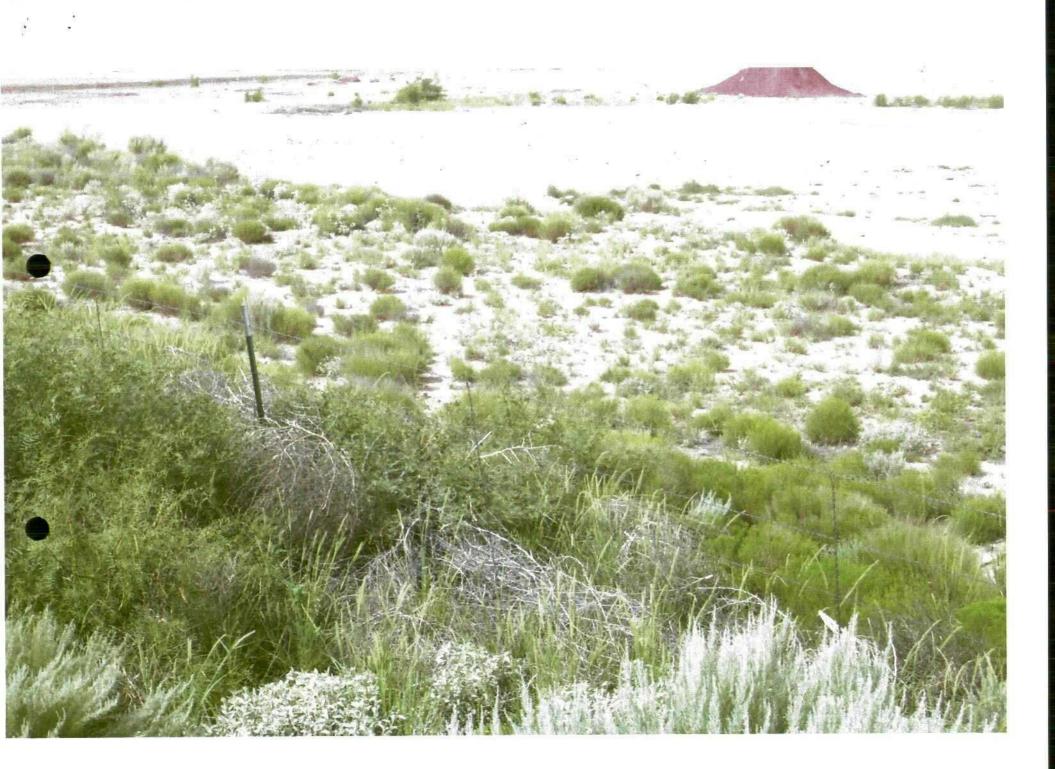

### INSPECTIONS & DATA

May 1, 2003

Martyne J. Kieling NMOCD Environmental Box 6429 1220 S. Saint Francis Dr. Santa Fe, NM 87504

RE: C & C Landfarm

Martyne:

Just thought I would send these photos as a follow-up from our January letters. These photos show where we pumped the water off in Dec. and Jan. It is still dry. This helps to show that the water was rain water not groundwater as Paul and Larry thought.

These photos will be good for C & C's file.

Thanks,

Edden WA

Eddie W. Seay, Agent 601 W. Illinois Hobbs, NM 88242 (505)392-2236

February 18, 2003

RECEIVED

FEB 2 4 2003 Environmental Bureau Oil Conservation Division