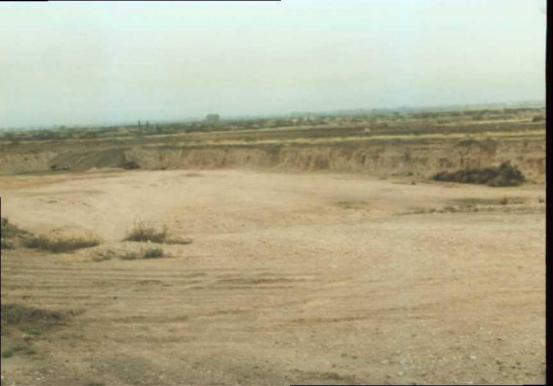

### INSPECTIONS & DATA

May 1, 2003

Martyne J. Kieling NMOCD Environmental Box 6429 1220 S. Saint Francis Dr. Santa Fe, NM 87504

RE: C & C Landfarm

Martyne:

Just thought I would send these photos as a follow-up from our January letters. These photos show where we pumped the water off in Dec. and Jan. It is still dry. This helps to show that the water was rain water not groundwater as Paul and Larry thought.

Item 2 - The berms on the landfarm have been re-constructed on all cells. (Note photos)

- Item 4 The piles of dirt noted on your inspection have been leveled and disked. We have resolved our problem with EOTT in this matter. (Note photos)
- Item 5 The caliche pit with the standing rain water has been worked on. The area which has contaminated soil has been bermed, and the water ponds have been pumped out; spreading the water over the landfarm area. We will watch this closer in the future. (Note photos)
- Item 15 Find copies of inspection maintenance log and copies of invoices for the disking. We have an outside contractor to disk the landfarm twice a month.