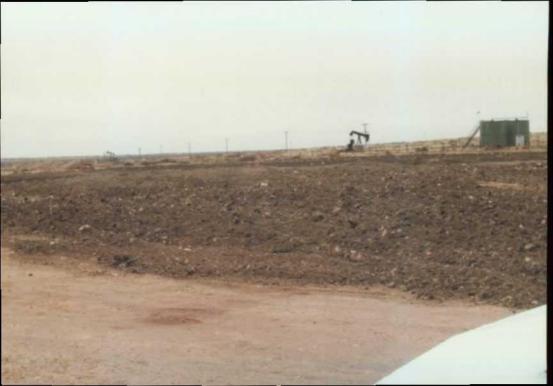

### INSPECTIONS & DATA

May 1, 2003

Martyne J. Kieling NMOCD Environmental Box 6429 1220 S. Saint Francis Dr. Santa Fe, NM 87504

RE: C & C Landfarm

Martyne:

Just thought I would send these photos as a follow-up from our January letters. These photos show where we pumped the water off in Dec. and Jan. It is still dry. This helps to show that the water was rain water not groundwater as Paul and Larry thought.

Item 2 - The berms on the landfarm have been re-constructed on all cells. (Note photos)

- Item 4 The piles of dirt noted on your inspection have been leveled and disked. We have resolved our problem with EOTT in this matter. (Note photos)
- Item 5 The caliche pit with the standing rain water has been worked on. The area which has contaminated soil has been bermed, and the water ponds have been pumped out; spreading the water over the landfarm area. We will watch this closer in the future. (Note photos)
- Item 15 Find copies of inspection maintenance log and copies of invoices for the disking. We have an outside contractor to disk the landfarm twice a month.