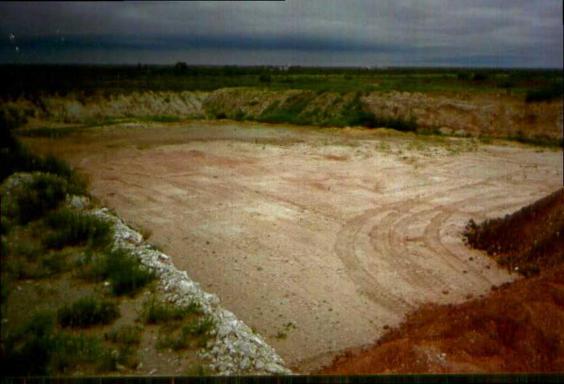

### INSPECTIONS & DATA

May 1, 2003

Martyne J. Kieling NMOCD Environmental Box 6429 1220 S. Saint Francis Dr. Santa Fe, NM 87504

RE: C & C Landfarm

Martyne:

Just thought I would send these photos as a follow-up from our January letters. These photos show where we pumped the water off in Dec. and Jan. It is still dry. This helps to show that the water was rain water not groundwater as Paul and Larry thought.

Item 2 - The berms on the landfarm have been re-constructed on all cells. (Note photos)

- Item 4 The piles of dirt noted on your inspection have been leveled and disked. We have resolved our problem with EOTT in this matter. (Note photos)
- Item 5 The caliche pit with the standing rain water has been worked on. The area which has contaminated soil has been bermed, and the water ponds have been pumped out; spreading the water over the landfarm area. We will watch this closer in the future. (Note photos)
- Item 15 Find copies of inspection maintenance log and copies of invoices for the disking. We have an outside contractor to disk the landfarm twice a month.