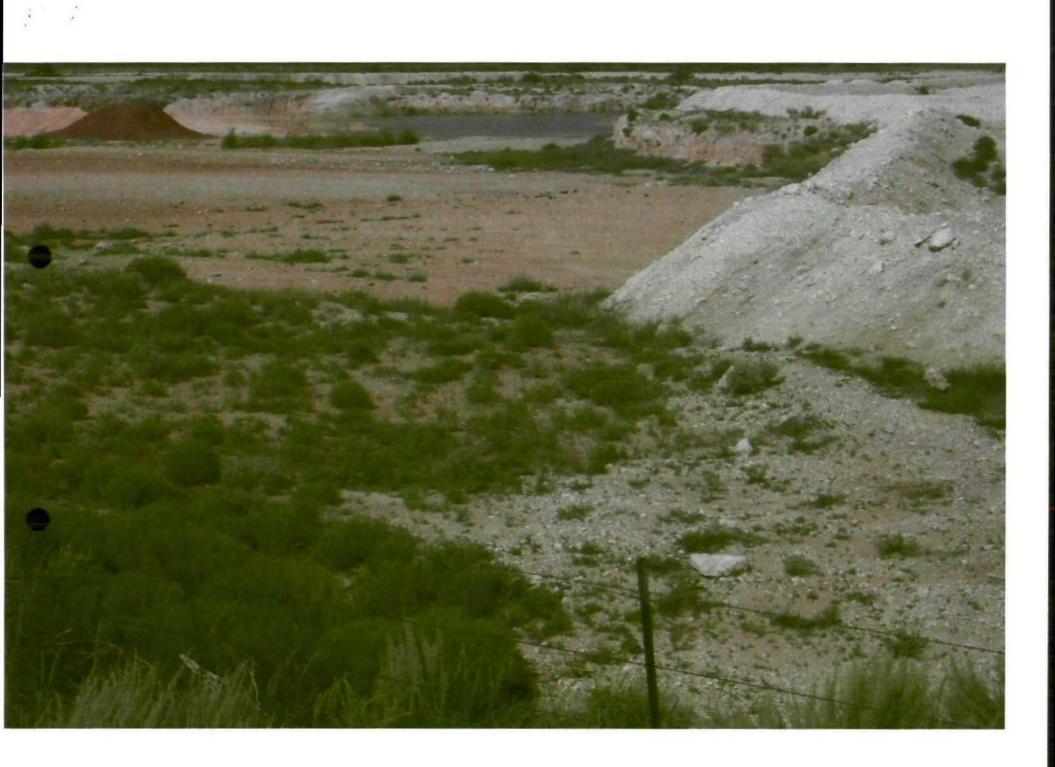

### INSPECTIONS & DATA

May 1, 2003

Martyne J. Kieling NMOCD Environmental Box 6429 1220 S. Saint Francis Dr. Santa Fe, NM 87504

RE: C & C Landfarm

Martyne:

Just thought I would send these photos as a follow-up from our January letters. These photos show where we pumped the water off in Dec. and Jan. It is still dry. This helps to show that the water was rain water not groundwater as Paul and Larry thought.

These photos will be good for C & C's file.

Thanks,

Edden WA

Eddie W. Seay, Agent 601 W. Illinois Hobbs, NM 88242 (505)392-2236

February 18, 2003

RECEIVED

FEB 2 4 2003 Environmental Bureau Oil Conservation Division

Item 2 - The berms on the landfarm have been re-constructed on all cells. (Note photos)

- Item 4 The piles of dirt noted on your inspection have been leveled and disked. We have resolved our problem with EOTT in this matter. (Note photos)
- Item 5 The caliche pit with the standing rain water has been worked on. The area which has contaminated soil has been bermed, and the water ponds have been pumped out; spreading the water over the landfarm area. We will watch this closer in the future. (Note photos)
- Item 15 Find copies of inspection maintenance log and copies of invoices for the disking. We have an outside contractor to disk the landfarm twice a month.