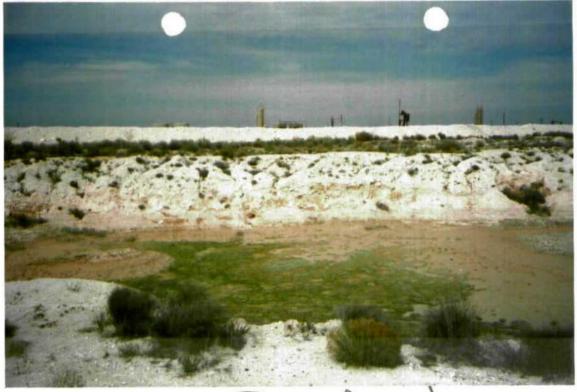

### INSPECTIONS & DATA

May 1, 2003

Martyne J. Kieling NMOCD Environmental Box 6429 1220 S. Saint Francis Dr. Santa Fe, NM 87504

RE: C & C Landfarm

Martyne:

Just thought I would send these photos as a follow-up from our January letters. These photos show where we pumped the water off in Dec. and Jan. It is still dry. This helps to show that the water was rain water not groundwater as Paul and Larry thought.

Item 2 - The berms on the landfarm have been re-constructed on all cells. (Note photos)

- Item 4 The piles of dirt noted on your inspection have been leveled and disked. We have resolved our problem with EOTT in this matter. (Note photos)
- Item 5 The caliche pit with the standing rain water has been worked on. The area which has contaminated soil has been bermed, and the water ponds have been pumped out; spreading the water over the landfarm area. We will watch this closer in the future. (Note photos)
- Item 15 Find copies of inspection maintenance log and copies of invoices for the disking. We have an outside contractor to disk the landfarm twice a month.