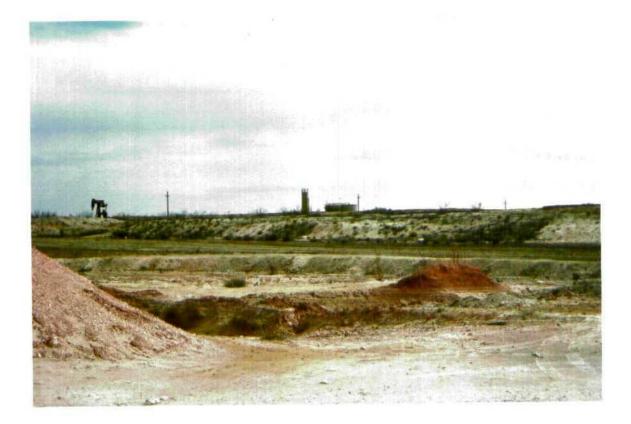

### INSPECTIONS & DATA

May 1, 2003

Martyne J. Kieling NMOCD Environmental Box 6429 1220 S. Saint Francis Dr. Santa Fe, NM 87504

RE: C & C Landfarm

Martyne:

Just thought I would send these photos as a follow-up from our January letters. These photos show where we pumped the water off in Dec. and Jan. It is still dry. This helps to show that the water was rain water not groundwater as Paul and Larry thought.

These photos will be good for C & C's file.

Thanks,

Edden WA

Eddie W. Seay, Agent 601 W. Illinois Hobbs, NM 88242 (505)392-2236

February 18, 2003

RECEIVED

FEB 2 4 2003 Environmental Bureau Oil Conservation Division

Item 2 - The berms on the landfarm have been re-constructed on all cells. (Note photos)

- Item 4 The piles of dirt noted on your inspection have been leveled and disked. We have resolved our problem with EOTT in this matter. (Note photos)
- Item 5 The caliche pit with the standing rain water has been worked on. The area which has contaminated soil has been bermed, and the water ponds have been pumped out; spreading the water over the landfarm area. We will watch this closer in the future. (Note photos)
- Item 15 Find copies of inspection maintenance log and copies of invoices for the disking. We have an outside contractor to disk the landfarm twice a month.