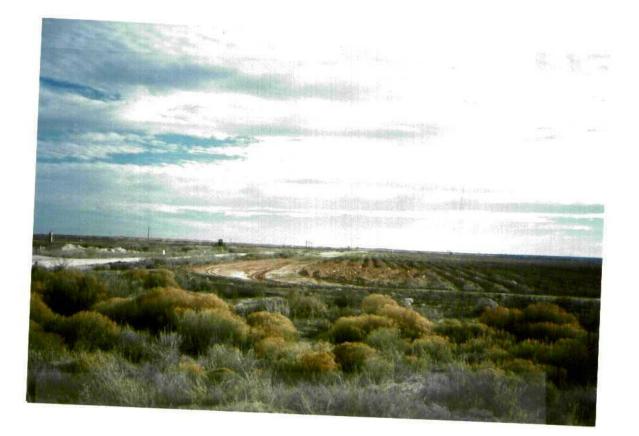

### INSPECTIONS & DATA

May 1, 2003

Martyne J. Kieling NMOCD Environmental Box 6429 1220 S. Saint Francis Dr. Santa Fe, NM 87504

RE: C & C Landfarm

Martyne:

Just thought I would send these photos as a follow-up from our January letters. These photos show where we pumped the water off in Dec. and Jan. It is still dry. This helps to show that the water was rain water not groundwater as Paul and Larry thought.

These photos will be good for C & C's file.

Thanks,

Edden WA

Eddie W. Seay, Agent 601 W. Illinois Hobbs, NM 88242 (505)392-2236

February 18, 2003

RECEIVED

FEB 2 4 2003 Environmental Bureau Oil Conservation Division

Item 2 - The berms on the landfarm have been re-constructed on all cells. (Note photos)

- Item 4 The piles of dirt noted on your inspection have been leveled and disked. We have resolved our problem with EOTT in this matter. (Note photos)
- Item 5 The caliche pit with the standing rain water has been worked on. The area which has contaminated soil has been bermed, and the water ponds have been pumped out; spreading the water over the landfarm area. We will watch this closer in the future. (Note photos)
- Item 15 Find copies of inspection maintenance log and copies of invoices for the disking. We have an outside contractor to disk the landfarm twice a month.