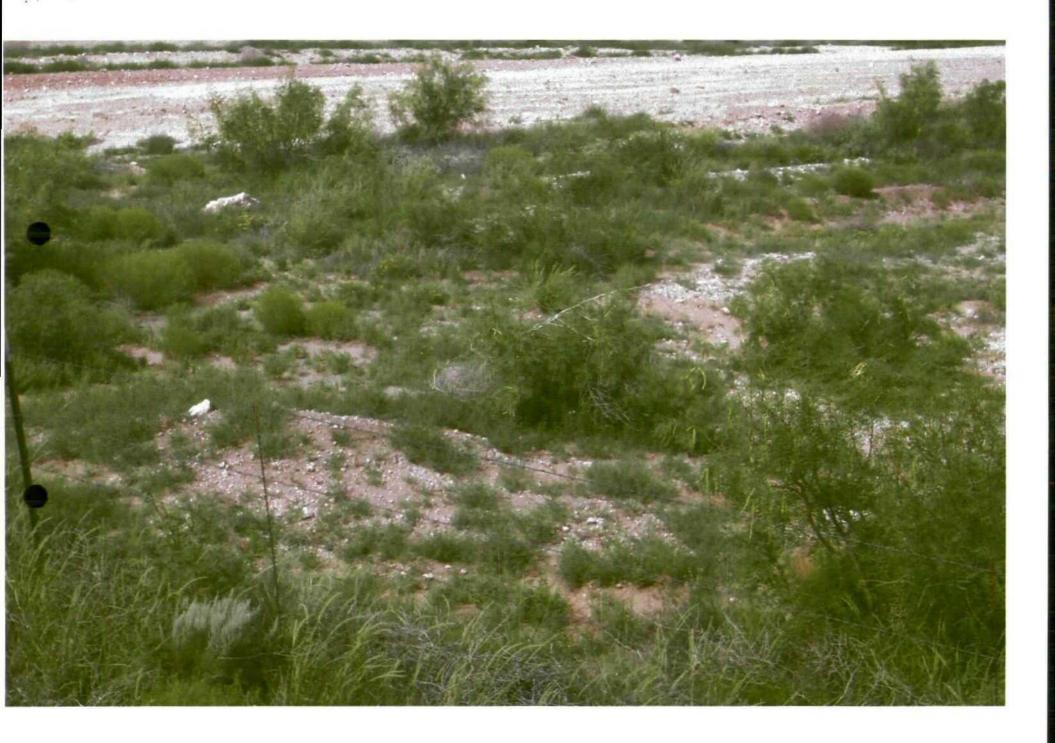

### INSPECTIONS & DATA

May 1, 2003

Martyne J. Kieling NMOCD Environmental Box 6429 1220 S. Saint Francis Dr. Santa Fe, NM 87504

RE: C & C Landfarm

Martyne:

Just thought I would send these photos as a follow-up from our January letters. These photos show where we pumped the water off in Dec. and Jan. It is still dry. This helps to show that the water was rain water not groundwater as Paul and Larry thought.

These photos will be good for C & C's file.

Thanks,

Edden WA

Eddie W. Seay, Agent 601 W. Illinois Hobbs, NM 88242 (505)392-2236

February 18, 2003

RECEIVED

FEB 2 4 2003 Environmental Bureau Oil Conservation Division

Item 2 - The berms on the landfarm have been re-constructed on all cells. (Note photos)

- Item 4 The piles of dirt noted on your inspection have been leveled and disked. We have resolved our problem with EOTT in this matter. (Note photos)
- Item 5 The caliche pit with the standing rain water has been worked on. The area which has contaminated soil has been bermed, and the water ponds have been pumped out; spreading the water over the landfarm area. We will watch this closer in the future. (Note photos)
- Item 15 Find copies of inspection maintenance log and copies of invoices for the disking. We have an outside contractor to disk the landfarm twice a month.