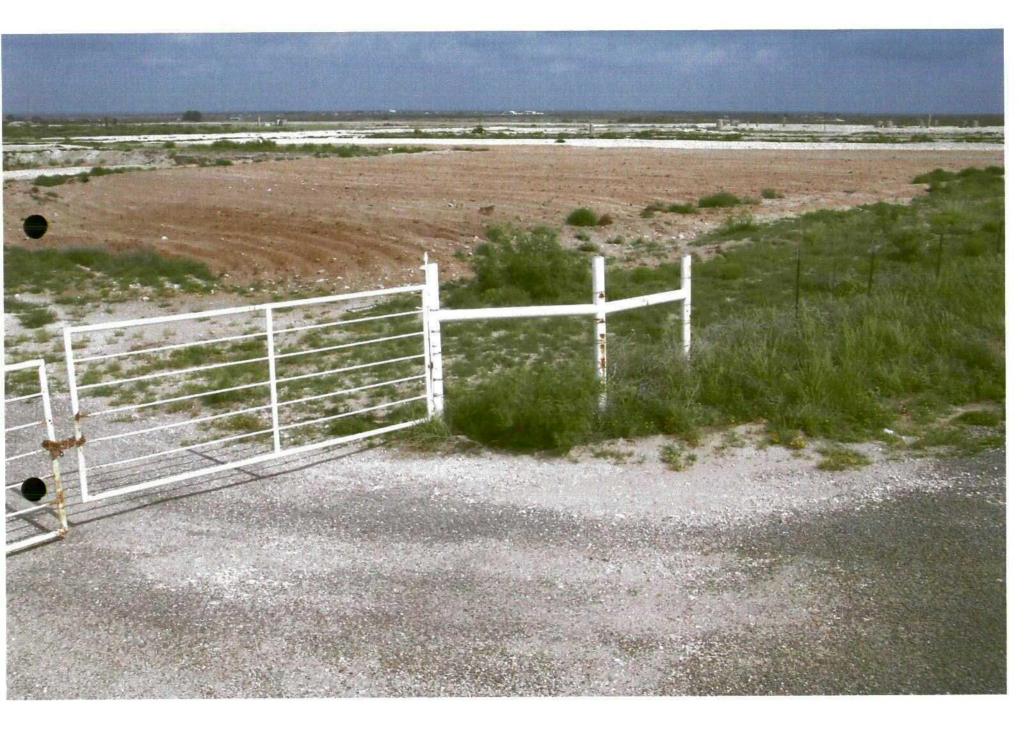

Item 2 - The berms on the landfarm have been re-constructed on all cells. (Note photos)

- Item 4 The piles of dirt noted on your inspection have been leveled and disked. We have resolved our problem with EOTT in this matter. (Note photos)
- Item 5 The caliche pit with the standing rain water has been worked on. The area which has contaminated soil has been bermed, and the water ponds have been pumped out; spreading the water over the landfarm area. We will watch this closer in the future. (Note photos)
- Item 15 Find copies of inspection maintenance log and copies of invoices for the disking. We have an outside contractor to disk the landfarm twice a month.