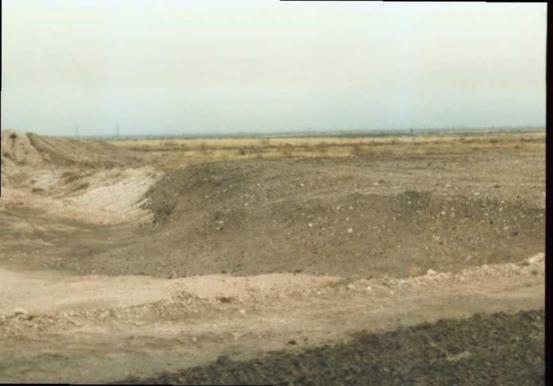

### INSPECTIONS & DATA

May 1, 2003

Martyne J. Kieling NMOCD Environmental Box 6429 1220 S. Saint Francis Dr. Santa Fe, NM 87504

RE: C & C Landfarm

Martyne:

Just thought I would send these photos as a follow-up from our January letters. These photos show where we pumped the water off in Dec. and Jan. It is still dry. This helps to show that the water was rain water not groundwater as Paul and Larry thought.

Item 2 - The berms on the landfarm have been re-constructed on all cells. (Note photos)

- Item 4 The piles of dirt noted on your inspection have been leveled and disked. We have resolved our problem with EOTT in this matter. (Note photos)
- Item 5 The caliche pit with the standing rain water has been worked on. The area which has contaminated soil has been bermed, and the water ponds have been pumped out; spreading the water over the landfarm area. We will watch this closer in the future. (Note photos)
- Item 15 Find copies of inspection maintenance log and copies of invoices for the disking. We have an outside contractor to disk the landfarm twice a month.