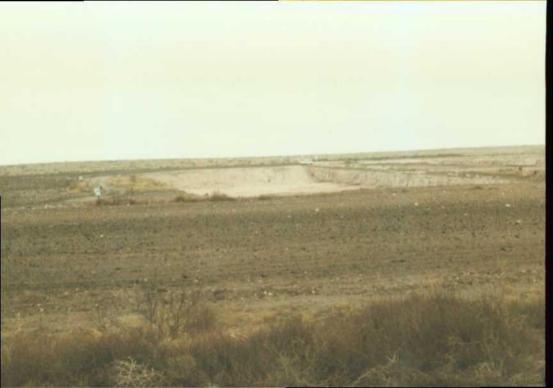

### INSPECTIONS & DATA

May 1, 2003

Martyne J. Kieling NMOCD Environmental Box 6429 1220 S. Saint Francis Dr. Santa Fe, NM 87504

RE: C & C Landfarm

Martyne:

Just thought I would send these photos as a follow-up from our January letters. These photos show where we pumped the water off in Dec. and Jan. It is still dry. This helps to show that the water was rain water not groundwater as Paul and Larry thought.

Item 2 - The berms on the landfarm have been re-constructed on all cells. (Note photos)

- Item 4 The piles of dirt noted on your inspection have been leveled and disked. We have resolved our problem with EOTT in this matter. (Note photos)
- Item 5 The caliche pit with the standing rain water has been worked on. The area which has contaminated soil has been bermed, and the water ponds have been pumped out; spreading the water over the landfarm area. We will watch this closer in the future. (Note photos)
- Item 15 Find copies of inspection maintenance log and copies of invoices for the disking. We have an outside contractor to disk the landfarm twice a month.