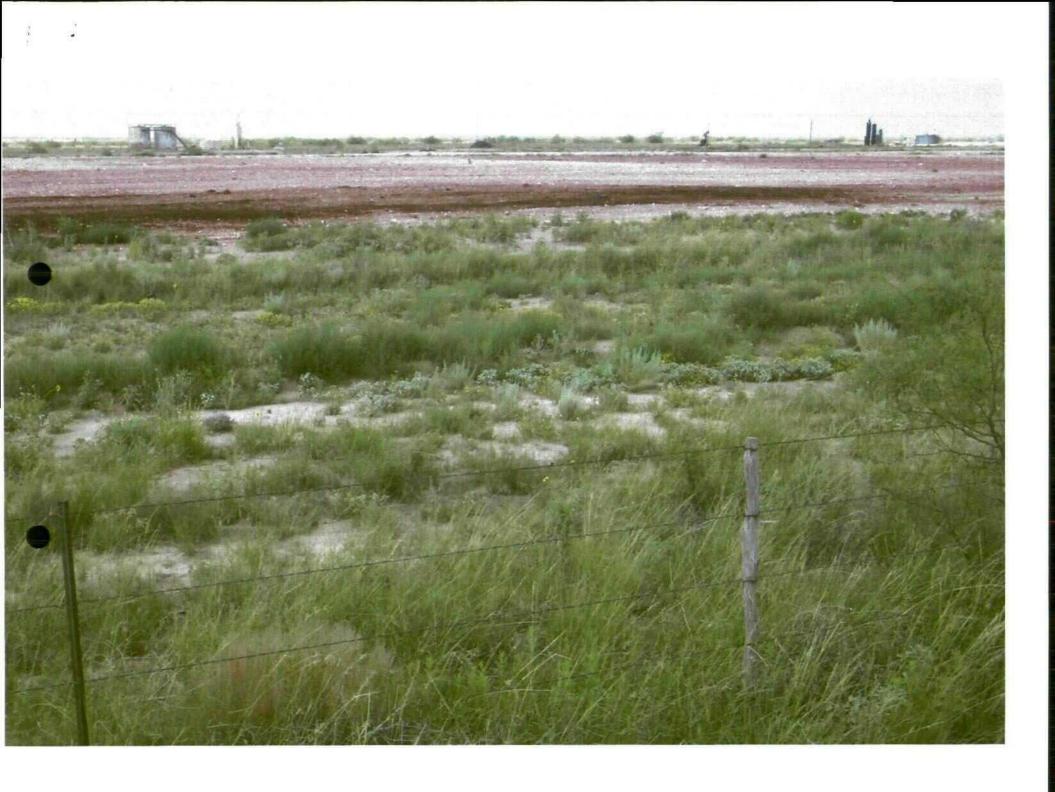

### INSPECTIONS & DATA

May 1, 2003

Martyne J. Kieling NMOCD Environmental Box 6429 1220 S. Saint Francis Dr. Santa Fe, NM 87504

RE: C & C Landfarm

Martyne:

Just thought I would send these photos as a follow-up from our January letters. These photos show where we pumped the water off in Dec. and Jan. It is still dry. This helps to show that the water was rain water not groundwater as Paul and Larry thought.

These photos will be good for C & C's file.

Thanks,

Edden WA

Eddie W. Seay, Agent 601 W. Illinois Hobbs, NM 88242 (505)392-2236

February 18, 2003

RECEIVED

FEB 2 4 2003 Environmental Bureau Oil Conservation Division