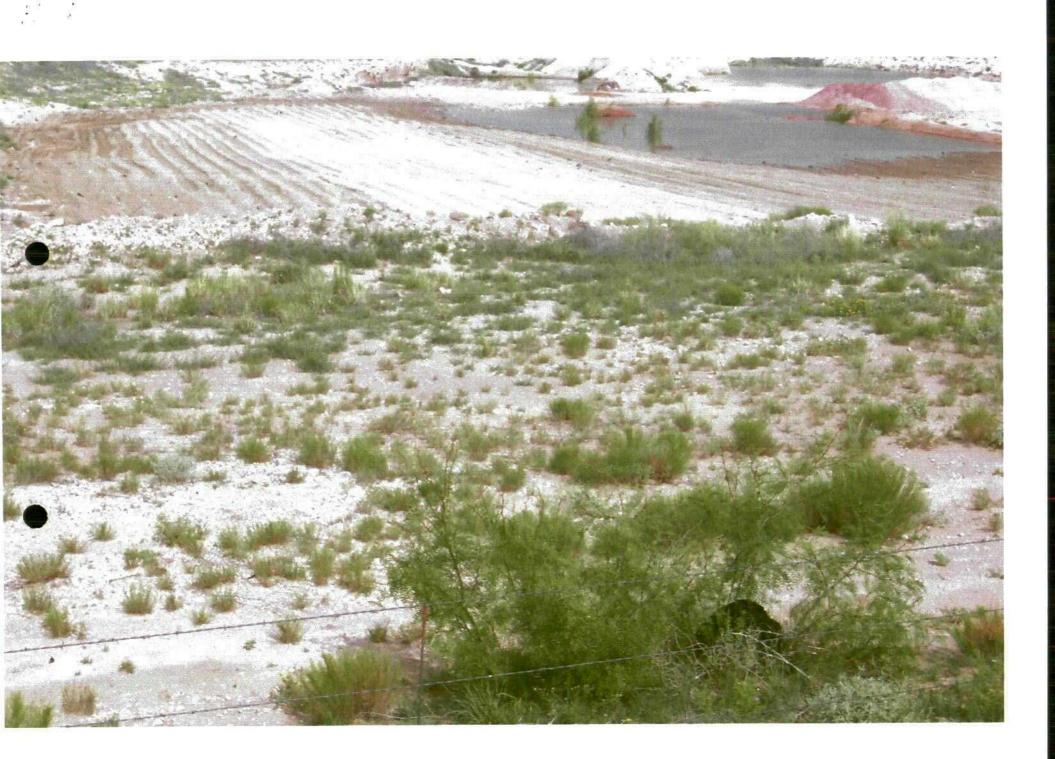

### INSPECTIONS & DATA

May 1, 2003

Martyne J. Kieling NMOCD Environmental Box 6429 1220 S. Saint Francis Dr. Santa Fe, NM 87504

RE: C & C Landfarm

Martyne:

Just thought I would send these photos as a follow-up from our January letters. These photos show where we pumped the water off in Dec. and Jan. It is still dry. This helps to show that the water was rain water not groundwater as Paul and Larry thought.

These photos will be good for C & C's file.

Thanks,

Edden WA

Eddie W. Seay, Agent 601 W. Illinois Hobbs, NM 88242 (505)392-2236

February 18, 2003

RECEIVED

FEB 2 4 2003 Environmental Bureau Oil Conservation Division

Item 2 - The berms on the landfarm have been re-constructed on all cells. (Note photos)

- Item 4 The piles of dirt noted on your inspection have been leveled and disked. We have resolved our problem with EOTT in this matter. (Note photos)
- Item 5 The caliche pit with the standing rain water has been worked on. The area which has contaminated soil has been bermed, and the water ponds have been pumped out; spreading the water over the landfarm area. We will watch this closer in the future. (Note photos)
- Item 15 Find copies of inspection maintenance log and copies of invoices for the disking. We have an outside contractor to disk the landfarm twice a month.