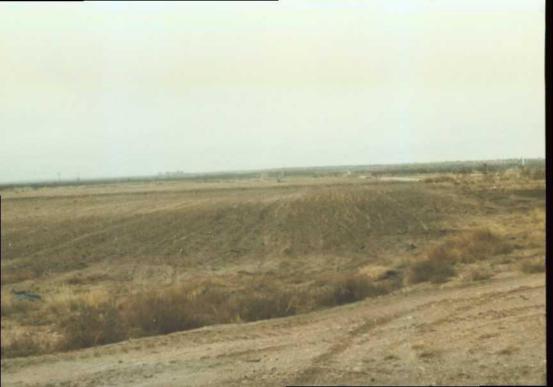

### INSPECTIONS & DATA

May 1, 2003

Martyne J. Kieling NMOCD Environmental Box 6429 1220 S. Saint Francis Dr. Santa Fe, NM 87504

RE: C & C Landfarm

Martyne:

Just thought I would send these photos as a follow-up from our January letters. These photos show where we pumped the water off in Dec. and Jan. It is still dry. This helps to show that the water was rain water not groundwater as Paul and Larry thought.

Item 2 - The berms on the landfarm have been re-constructed on all cells. (Note photos)

- Item 4 The piles of dirt noted on your inspection have been leveled and disked. We have resolved our problem with EOTT in this matter. (Note photos)
- Item 5 The caliche pit with the standing rain water has been worked on. The area which has contaminated soil has been bermed, and the water ponds have been pumped out; spreading the water over the landfarm area. We will watch this closer in the future. (Note photos)
- Item 15 Find copies of inspection maintenance log and copies of invoices for the disking. We have an outside contractor to disk the landfarm twice a month.