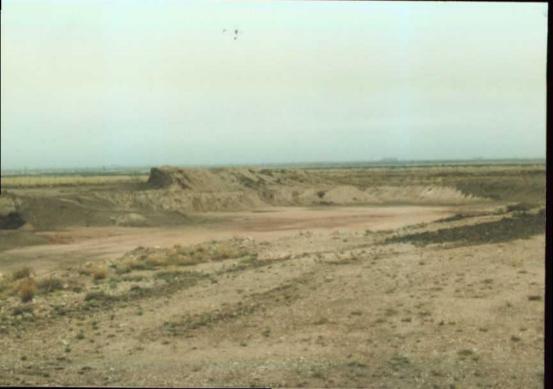

### INSPECTIONS & DATA

May 1, 2003

Martyne J. Kieling NMOCD Environmental Box 6429 1220 S. Saint Francis Dr. Santa Fe, NM 87504

RE: C & C Landfarm

Martyne:

Just thought I would send these photos as a follow-up from our January letters. These photos show where we pumped the water off in Dec. and Jan. It is still dry. This helps to show that the water was rain water not groundwater as Paul and Larry thought.

Item 2 - The berms on the landfarm have been re-constructed on all cells. (Note photos)

- Item 4 The piles of dirt noted on your inspection have been leveled and disked. We have resolved our problem with EOTT in this matter. (Note photos)
- Item 5 The caliche pit with the standing rain water has been worked on. The area which has contaminated soil has been bermed, and the water ponds have been pumped out; spreading the water over the landfarm area. We will watch this closer in the future. (Note photos)
- Item 15 Find copies of inspection maintenance log and copies of invoices for the disking. We have an outside contractor to disk the landfarm twice a month.