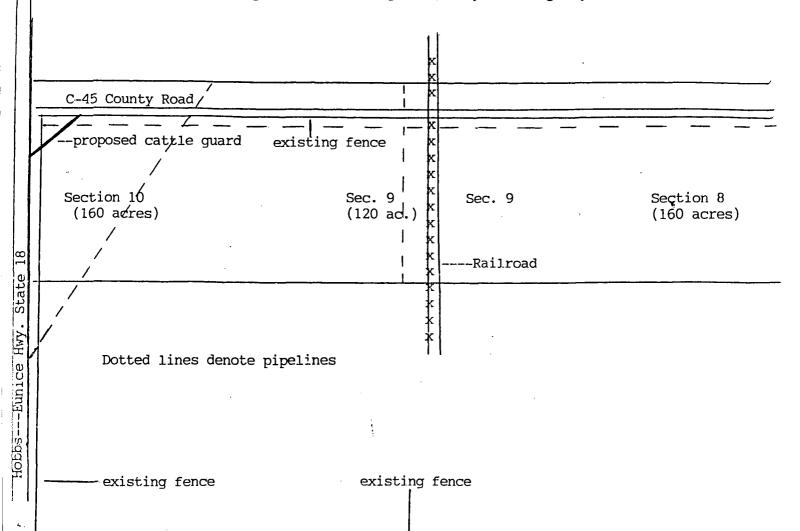

| 5-10-98                     |                            |  |  |  |  |

### ATTACHMENTS;

- # 6 Description of Facility w/diagram
- # 7 Facility Construction/Operation
- # 9 Routine Inspection/Maintenance Plan
- #10 Closure Plan
- #11 Depth and Quality of Water
- #12 Notice Requirements

### #6. Description of Facility

Proposed facility will be Commercial Unlined Surface Impoundment for disposal of solid oil treated soil/dirt. See diagram below of existing/proposed fences, pits dikes and tanks. Facility will begin with eighty (80) acres for proposed site with expansion possibilities of up to two-hundred & forty (240) acres. Also, noted are any pipelines crossing or near facility. There are no existing tanks, chemical storage areas, or any other storage/disposal facilities.



### #7. Facility Construction/Operation

Proposed facility is not located near or in any, watercourse, lakebed, sinkhole or other depression. Facility has existing fence (see diagram). New entrance will be constructed to facility with cattle guard and locked gate leading to site. Entrance will have a sign to be legible from at least fifty (50) feet and will contain the following information: 1) Name of facility, 2) Location by section, township and range, and 3) emergency phone number.

Legal N/2 NEWL.

As required, facility will accommodate a buffer zone of least 100 feet of boundry of site. Also, all collections will accommodate a twenty (20) feet buffer zone of all pipelines. All pipelines are marked and posted.

Facility berms will be built to contain collected soil, and to prevent,