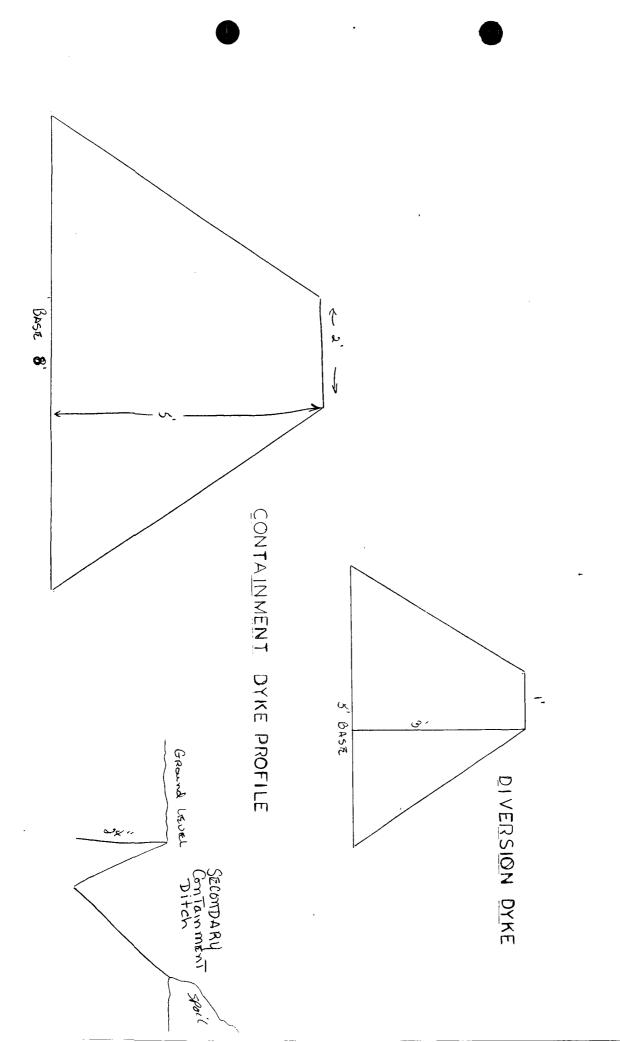

|
| Quality Control             | 0.061    | 4.715    | 21.93    | 3.942    | 4.484    | 4.902    | 0.0047   | 0.058    |
| True Value QC               | 0.050    | 5.000    | 20.00    | 4.000    | 5.000    | 5.000    | 0.0050   | 0.050    |
| % Recovery                  | 122      | 94       | 110      | 99       | 90       | 98       | 94       | 116      |
| Relative Percent Difference | 12.01    | 0.32     | 4.07     | 0.53     | 4.66     | 1.58     | -        | 0.88     |

As

Αg

| METHODS: EPA 600/4-79-020 | 206.2 | 272.1 | 208.1 | 213.1 | 218.1 | 239.1 | 245.1 | 270.2 |
|---------------------------|-------|-------|-------|-------|-------|-------|-------|-------|
| METHODS: SW-846           | 7060A | 7760A | 7080A | 7130  | 7190  | 7420  | 7470A |       |

Ruyest Ja Confu

Date



# NOTIFICATION OF APPLICATION TO STATE OF NEW MEXICO TO INSTALL LANDFARM WASTE MANAGEMENT FACILITY.

This is to notify all landowners within one (1) mile of proposed facility that application has been made to State of New Mexico to construct a landfarm waste management facility.

#### **DESCRIPTION OF FACILITY:**

Facility will be a surface impoundment for the disposal of solid oil treated dirt. Area to be designated for facility will be two-hundred & eighty (280) acres.

### LOCATION OF FACILITY:

Legal description of area: N2/4 N2/4 Section 9/10 Township 20 Range 38, Lea County, New Mexico.

OPERATOR OF FACILITY: J&L Landfarm CONTACT PERSON: Judy L. Roberts

8301 Eunice Highway

Hobbs, New Mexico 88240

Tele(505-393-9697

For a viewing of the completed application, you may call or writ