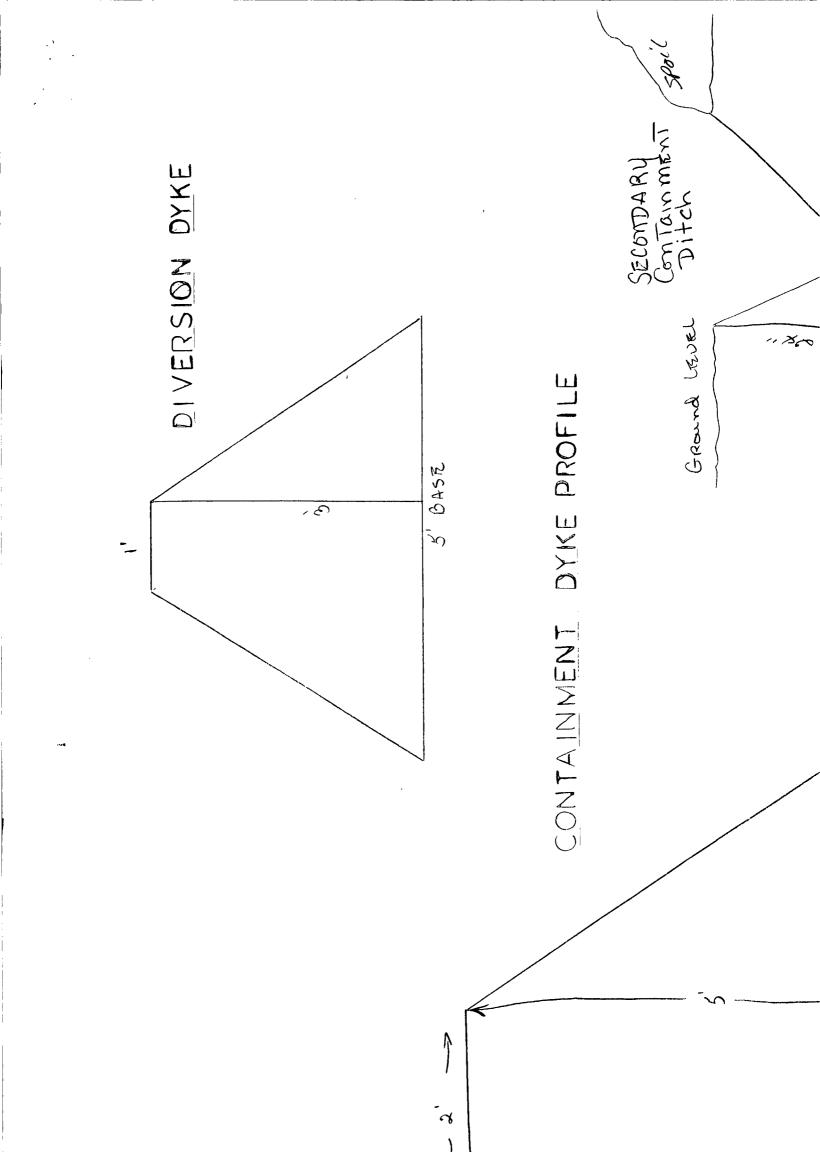

a has a water well for his livestock. The depth of this well is about the same as mine. I know of another well a little over a quarter of a mile from the site. In all, counting the three wells I just mentioned, I know of at least 9 domestic water wells in section 11 which is east of the proposed site. The underground water supply flows from the northwest to the southeast so any contamination would get in our wells. Also, the city of Eunice has wells that supply part of their city water within a mile of the proposed site.

J. & L. Landfarm state that two dry holes were drilled in the 1960s. They say both were dry and still open. However, oil companies consider a well dry if there is not enough water to supply a drilling rig. Perhaps they are not really dry, but have a low amount of water.





The city of Hobbs is being forced to close the local landfill because the water table is too close to the surface. Why should J. & L. Landfarm be able to contaminate the underground water?

J. & L. Landfarm state in #7 that there is no watercourse, lakebed, sinkhole or other depression on the proposed site. This is not true because the southeast corner of the landfarm will be on the west edge of a dry lakebed. I have enclosed a topographic map the area. Rainwater from the proposed site drains into this lakebed, and at times water stands in it.

I am very concerned about the odor. I know of a waste facility about 35 miles West of Hobbs on the Carlsbad Highway that has an odor that would gag a maggot. My home is located within 300 feet of the proposed site. I should not be forced to move