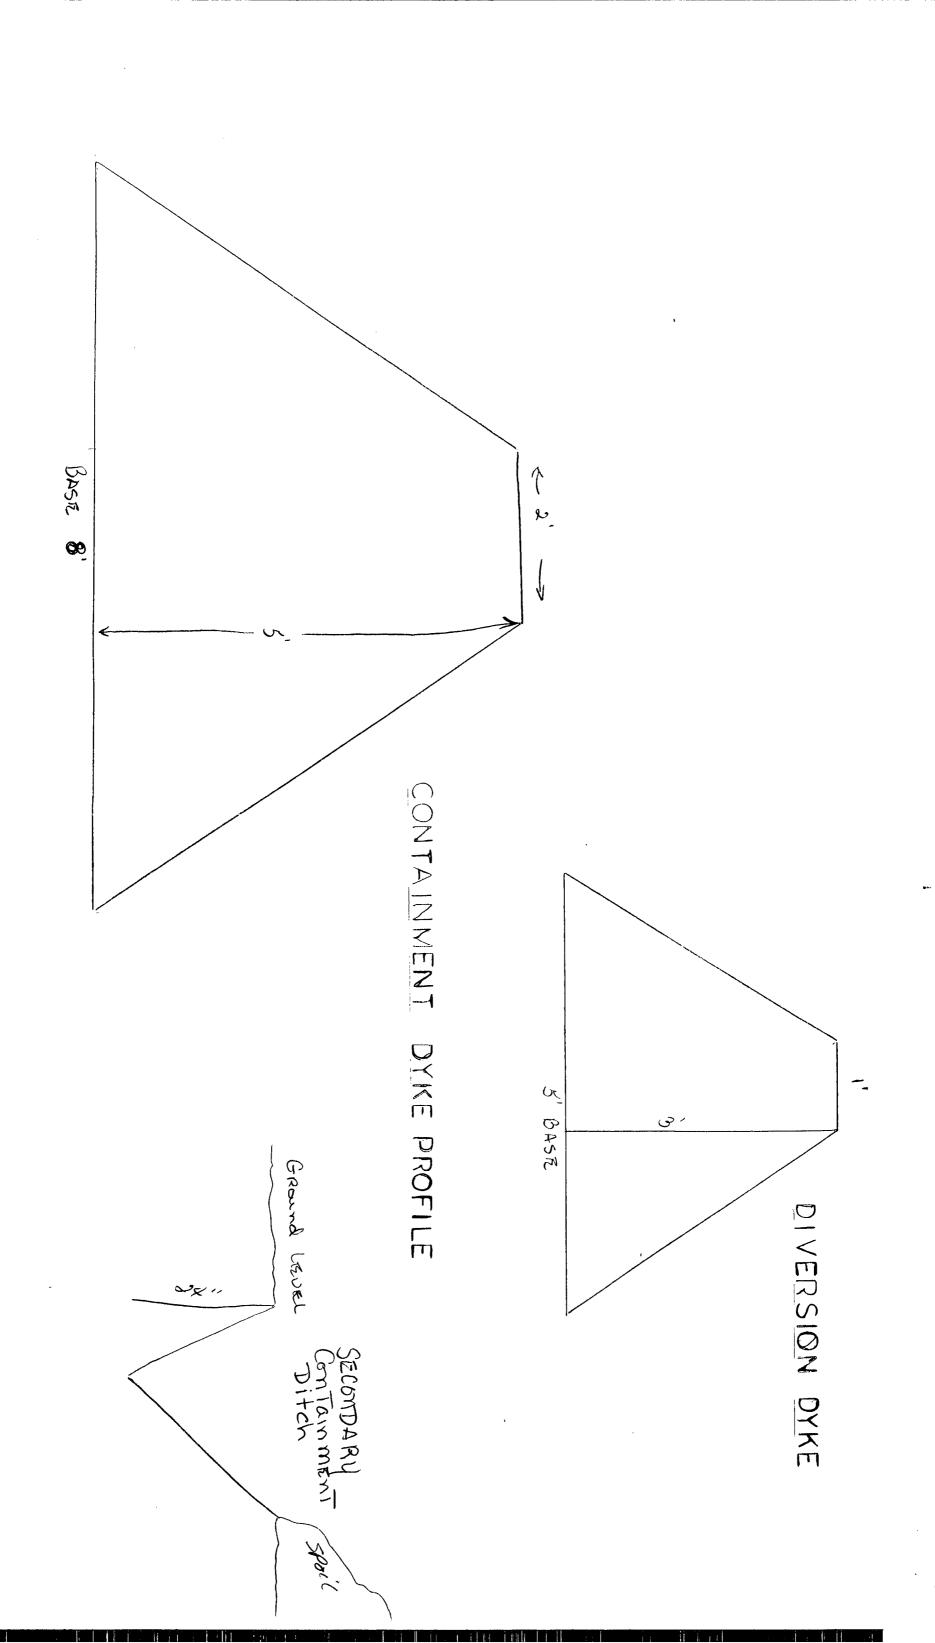

has a water well for his livestock. The depth of this well is about the same as mine. I know of another well a little over a quarter of a mile from the site. In all, counting the three wells I just mentioned, I know of at least 9 domestic water wells in section 11 which is east of the proposed site. The underground water supply flows from the northwest to the southeast so any contamination would get in our wells. Also, the city of Eunice has wells that supply part of their city water within a mile of the proposed site.

J. & L. Landfarm state that two dry holes were drilled in the 1960s. They say both were dry and still open. However, oil companies consider a well dry if there is not enough water to supply a drilling rig. Perhaps they are not really dry, but have a low amount of water.





The city of Hobbs is being forced to close the local landfill because the water table is too close to the surface. Why should J. & L. Landfarm be able to contaminate the underground water?

J. & L. Landfarm state in #7 that there is no watercourse, lakebed, sinkhole or other depression on the proposed site. This is not true because the southeast corner of the landfarm will be on the west edge of a dry lakebed. I have enclosed a topographic map the area. Rainwater from the proposed site drains into this lakebed, and at times water stands in it.

I am very concerned about the odor. I know of a waste facility about 35 miles West of Hobbs on the Carlsbad Highway that has an odor that would gag a maggot. My home is located within 300 feet of the proposed site. I should not be forced to move b