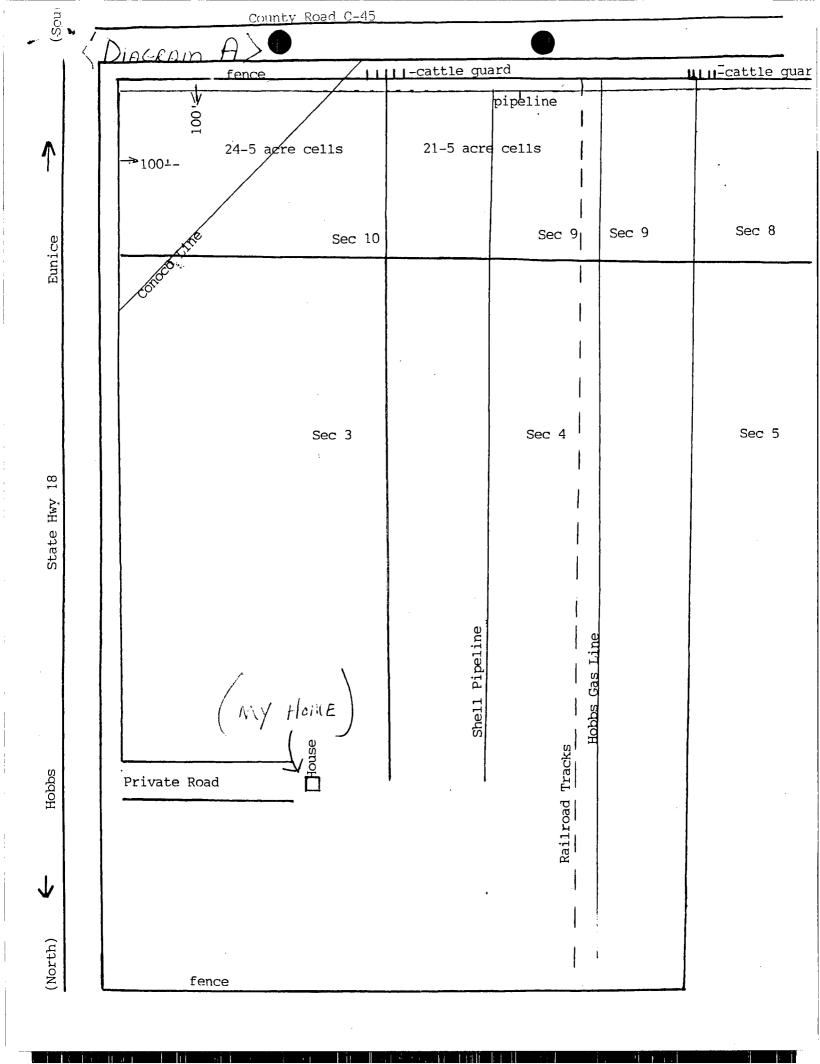

of the biodegradation process.

Disking and plowing during the above process will be carefully planned as not to cause dust particles or hydro-carbons to be circulated in air during windy conditions. For dry and windy conditions, moisture will be added to active cells to control the possibility of airborne particles. If odors do become a problem, I will contact the OCD office or EPA for any suggestions on other control procedures.

As my permanent residence is located on and adjacent to the proposed landfarm site, (see Diagram A), I have a strong and definite desire to see that this facility is not or does not become a hazard to the environment. I will monitor the site to see that this facility does not become offensive, odor-wise, or as an unappealing eyesore to my neighbors or myself.



PECENED

NOV 1 0 1998

Environmental duleau Oil Conservation Division

Photograhs #1, #2,#3 show the low spot area where County Road and Highway 18 intersect. Dirt or gravel is stacked now for re-surfacing of county road. Landfarm site is to northwest of this area across county road.

Photographs #4 and #5 show where due to grading and maintaining of county road dirt has been pushed against fence line. This view is looking northwest to where the site will be constructed.







\*5







PHONE (505) 393-2326 • 101 E. MARLAND • HOBBS, NM 88240

ANALYTICAL RESULTS FOR J & L LANDFARM ATTN: JUDY ROBERTS 8301-EUNICE HWY HOBBS, NM 88240 FAX TO:

Receiving Date: 10/28/98
Reporting Date: 10/29/98
Project Number: NOT GIVEN
Project Name: NOT GIVEN
Project Location: NOT GIVEN

Analysis Date: 10/28