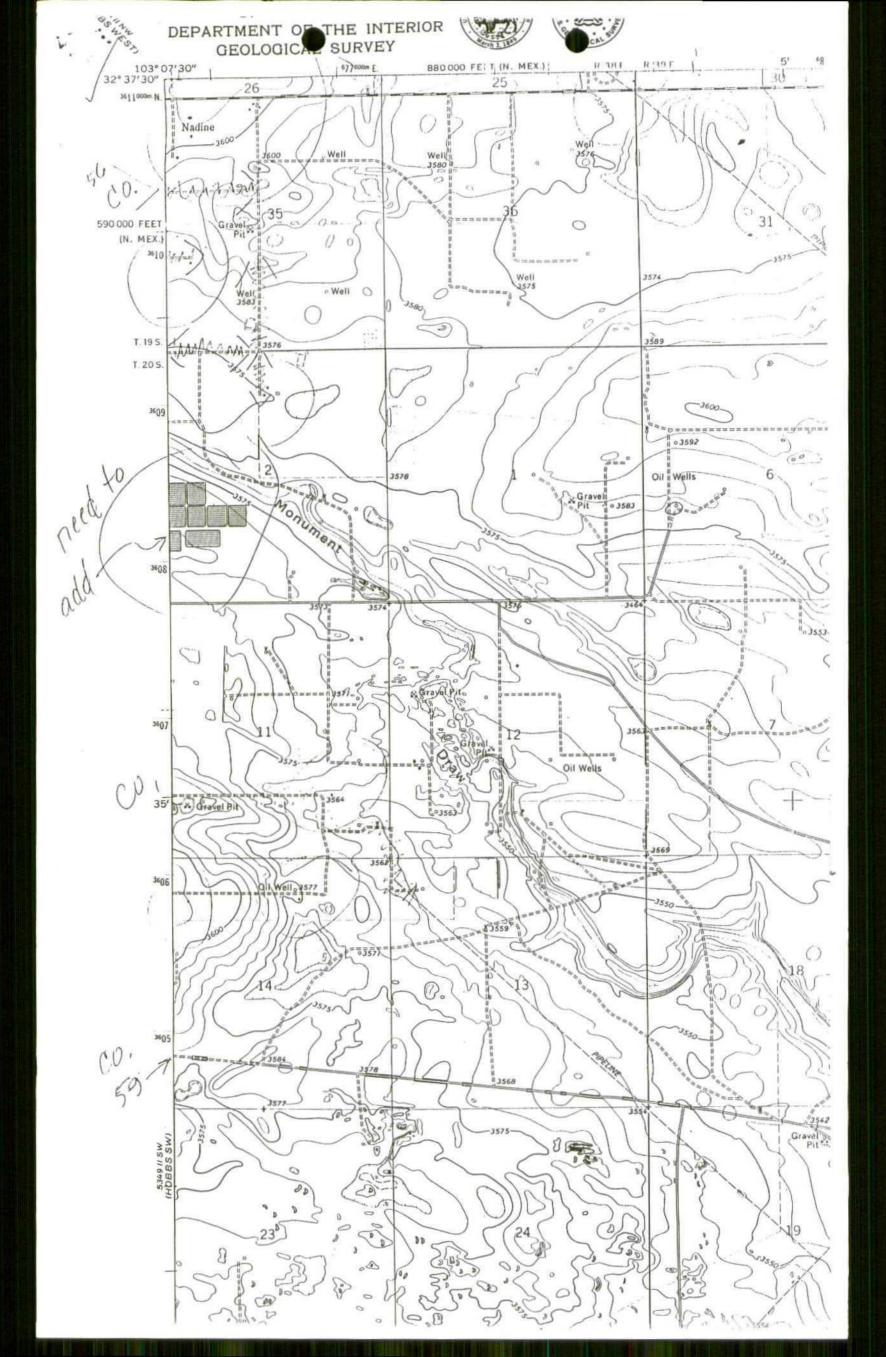

e address or contact the local Oil Conservation Division at 1000 W. Broadway, Hobbs, New Mexico, (505)393-6161.

HOBBS SW QUAL.

NEW MEXICO-LEA CO.

7.5 MINUTE SERIES (TOPOGRAPHIC)

100 101 103\* 07'30"

102" 32" 37'30"

Nating 101 103\* 07'30"

102" 32" 37'30" 860 000 FEET 1 673 28 93578 33 3505 590 000 34 FEET 3610 MM44 1719, Warre T 10 5 T 10 TON T 20 S 3570 0 MM43 3 Drill Hole 3585 WATER-DOG HAZELWOOD HOUSE XE unice Savel Pit nora WEll witer well 9 3567 D 3606 C-59 3605 C-59 4760 3589 107 40 23

HOBBS SW QUADRANGLE NEW MEXICO-LEA CO. 860 000 FEET 28 93578 33 3505 590 000 34 FEET 3610 MM44 1719 Warre T 19 S. T 1PTON T. 20 S. 35,76 MM43 3 Drill Hole 3585 WATERDOG HAZELWOOD HOUSE 5825 XE uni Jen & Gravel Pit nora WEIl easter well 9 Carpe 0 BM 3571 3567 3606 C-59 MMA 3605 C-39 (0) (0) 23



# STATE ENGINEER OFFICE WELL RECORD

#### Section 1. GENERAL INFORMATION

| Street or P                      | ost Office Ad                         | B. D. Ha: dress P.( Hobbs, N | D. Box      | 5458        |               |                 | O <sub>1</sub> | vner's Wel                             | l No                    |                  |
|----------------------------------|---------------------------------------|------------------------------|-------------|-------------|---------------|-----------------|----------------|----------------------------------------|-------------------------|------------------|
|                                  |                                       | No. L-1                      |             |             |               | nd is located   | 1 : 41