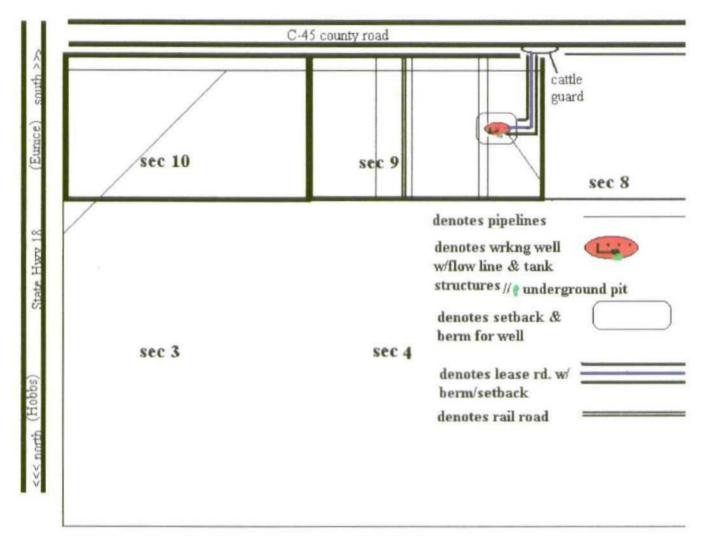

eum Co, Inc. Speight #1 W. Nadine Blinebry

Location of operating well is shown on attached map, along with lease road. Berms will be constructed around pad of well as outlined in the construction of facility from Santa Fe OCD. Berms will be constructed down lease road leading to well site, as well.

Berms will be constructed from at least a 20 foot setback from all tanks, flow lines, and operating equipment of well.

Berms will be 5 feet high to contain any standing precipitation and diversionary dykes will be installed to divert run-off. Secondary containment ditches will be dug to the inside of the berms leading to a collection area as another precautionary measure. Berms will be maintained in above manner to keep landfarming operations separate from the operation of the working well.



J&L Landfarm, Inc. TS 20S R38E, Lea County, NM N/2 N/2 Sec 9

N/2 N/2 Sec 10

15

| · ·                                                                                                                                                                                                                       |
|---------------------------------------------------------------------------------------------------------------------------------------------------------------------------------------------------------------------------|
| CHECKLIST FOR RULE 711 PERMIT APPLICATION COMPLETENESS                                                                                                                                                                    |
| 1. V FACILITY TYPE New LAND FARM 280 acres inclu