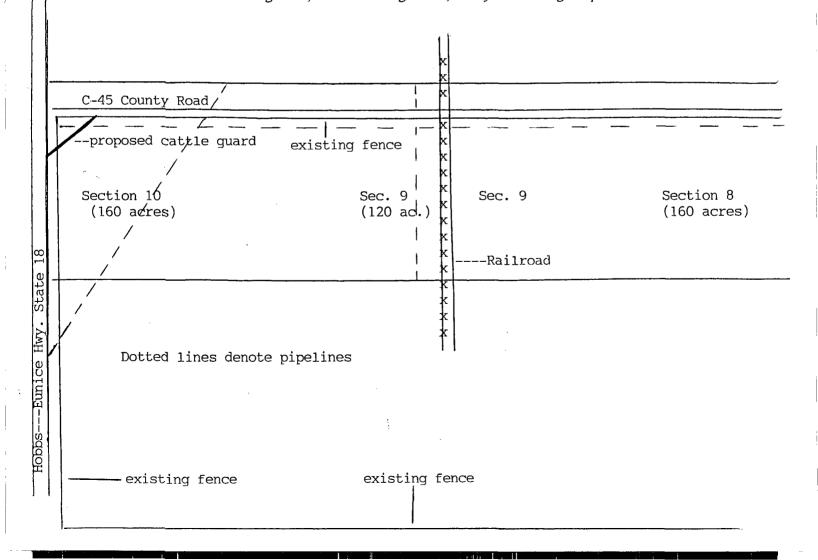

| <u> 5-10-98</u>         | <u> </u>                       |  |  |  |  |  |  |

#### ATTACHMENTS;

- # 6 Description of Facility w/diagram
- # 7 Facility Construction/Operation
- # 9 Routine Inspection/Maintenance Plan
- #10 Closure Plan
- #11 Depth and Quality of Water
- #12 Notice Requirements

#### #6. Description of Facility

Proposed facility will be Commercial Unlined Surface Impoundment for disposal of solid oil treated soil/dirt. See diagram below of existing/proposed fences, pits dikes and tanks. Facility will begin with eighty (80) acres for proposed site with expansion possibilities of up to two-hundred & forty (240) acres. Also, noted are any pipelines crossing or near facility. There are no existing tanks, chemical storage areas, or any other storage/disposal facilities.



#### #7. Facility Construction/Operation

Proposed facility is not located near or in any, watercourse, lakebed, sinkhole or other depression. Facility has existing fence (see diagram). New entrance will be constructed to facility with cattle guard and locked gate leading to site. Entrance will have a sign to be legible from at least fifty (50) feet and will contain the following information: 1) Name of facility, 2) Location by section, township and range, and 3) emergency phone number.

As required, facility will accommodate a buffer zone of least 100 feet of boundry of site. Also, all collections will accommodate a twenty (20) feet buffer zone of all pipelines. All pipelines are marked and posted.

Facility berms will be built to contain collected soil, and to prevent, runoff/runon. Al