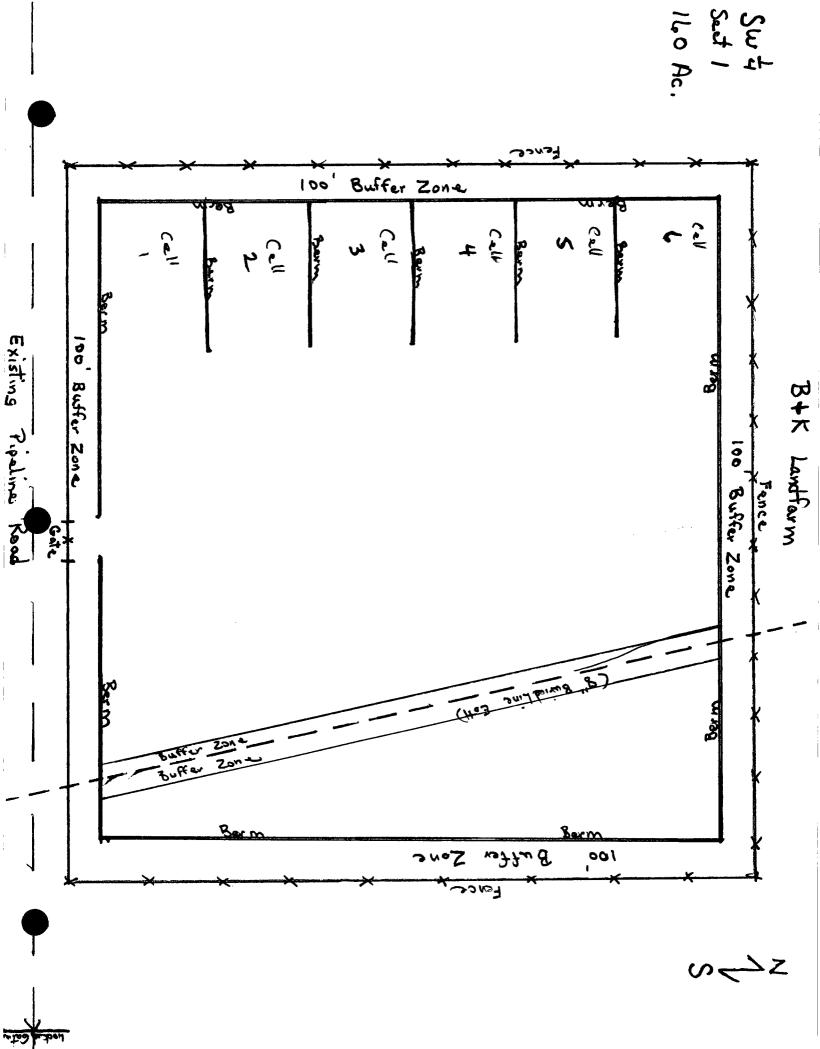

| Midwest (Union Tex)<br>Ferr<br>Piloso<br>Alaris -ci<br>Barra - ci<br>Maria - ci                                       |                                         |





#### يترجع المراجع المراجع 1 4 1 Stratigraphic Units in Southern Lea County, New Mexico

Table 5

WAR ATT OF A WARD AND T 225. 7 × 1. 22 - 7

2 - 1 - C

.....

|                         | Geologic Age | Geologic Unit           | Thickness<br>(ft)    | General Character                                                                                                                                                                                                            | Water-Bearing Properties