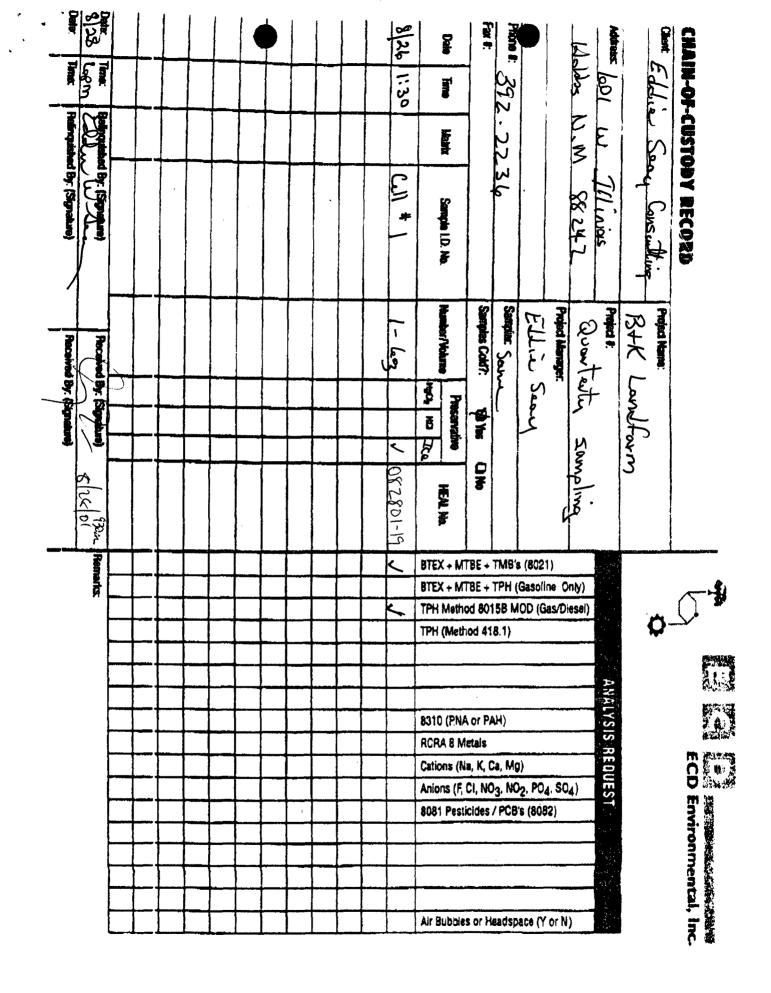

#### RECEIVED

SEP 0 4 2002 Environmental Bureau Oil Conservation Division

August 30, 2002

NMOCD Environmental Bureau ATTN: Martyne J. Kieling P.O. Box 6429 1220 S. Saint Francis Drive Santa Fe, NM 87504

RE: B & K Landfarm Quarterly

Mrs. Kieling:

Find within the quarterly analytical for the treatment zone testing at B & K Landfarm. Sample was taken at approximately 2 ft. below the landfarm cell.

If you have any questions, please call.

Eddie w Sean

Eddie W. Seay, Agent 601 W. Illinois Hobbs, NM 88242 (505)392-2236

PHONE (505) 393-2326 • 101 E. MARLAND • HOBBS. NM 88240

ANALYTICAL RESULTS FOR EDDIE SEAY CONSULTING ATTN: EDDIE SEAY 601 W. ILLINOIS HOBBS, NM 88242 FAX TO:

Receiving Date: 08/21/02 Reporting Date: 08/26/02 Project Owner: J. ANTHONY Project Name: B&K LANDFARM Project Location: JAL, NM Sampling Date: 08/21/02 Sample Type: SOIL Sample Condition: COOL & INTACT Sample Received By: AH Analyzed By: BC