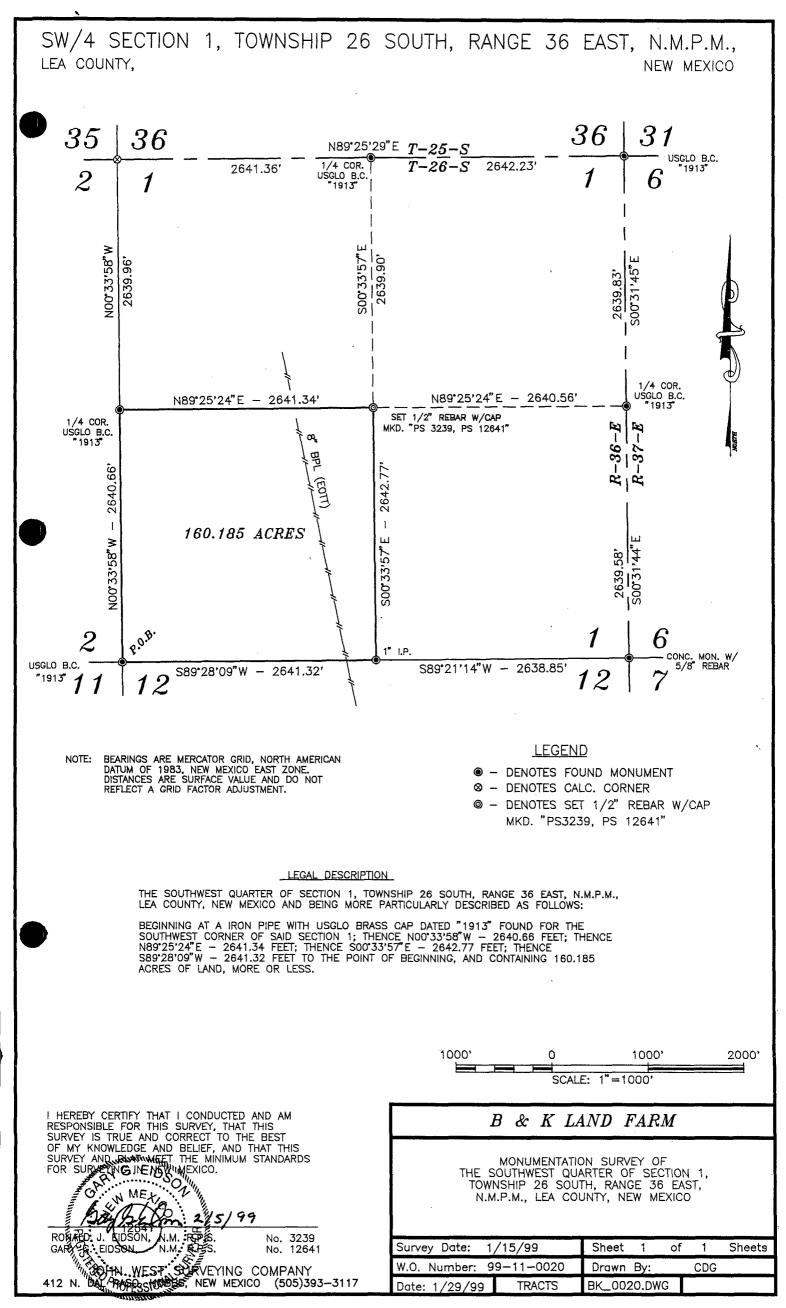

ture.                                                                                                                                     | Not hydrologically significant.                                                                                                                                                                                                                                                                                                                                                                                                     |

Information from Nicholson, A. and A. Clebsch, Geology and Ground-Water Conditions in Southern Lea County, New Mexico, New Mexico Bureau of Mines and Mineral Resources, New Mexico Institute of Mining and Technology, Socorro, NM 1961.