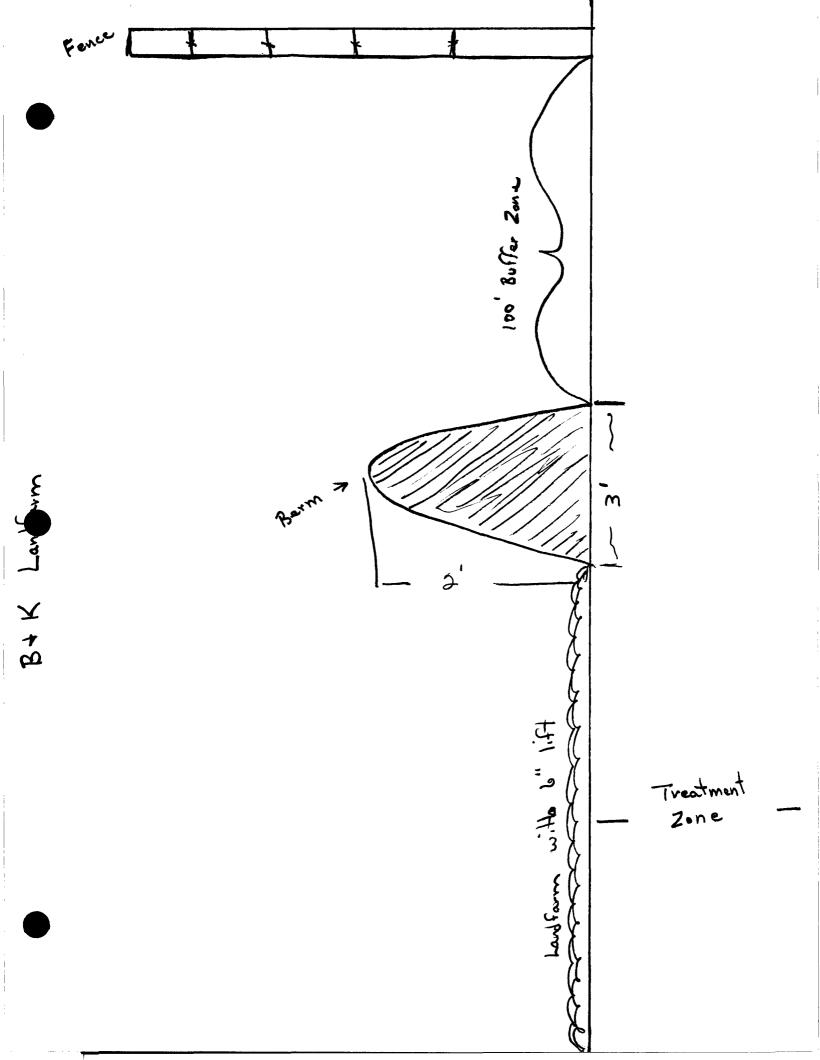

| Midwest (Union Tex)<br>Ferr<br>Piloso<br>Alaris -ci<br>Barra - ci<br>Maria - ci                                       |                                         |





#### يترجع المراجع المراجع 1 4 1 Stratigraphic Units in Southern Lea County, New Mexico

Table 5

WAR ATT OF A WARD AND T 225. 7 × 1. 22 - 7

2 - 1 - C

.....

|                         | Geologic Age | Geologic Unit           | Thickness<br>(ft)    | General Character                                                                                                                                                                                                            | Water-Bearing Properties