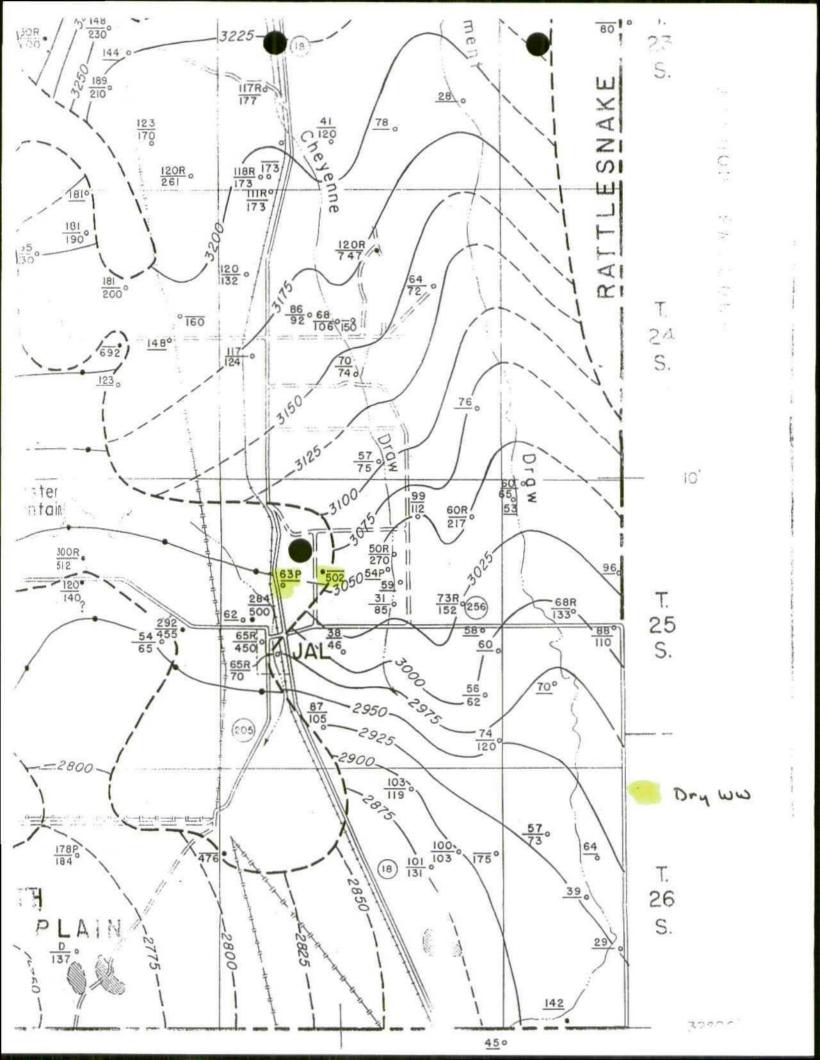

Find attached a signed copy of the salt survey for landfarms and Dooms C-137.

Doom Landfarm is in an area where "No" groundwater is present, this comes from a review of State Engineer reports, Groundwater Report 6 and physical inspection of the area. Find attached information.

# New Mexico Office of the State Engineer Well Reports and Downloads

| Township: 258         | Range: 37E  | Sections:   | 5           |                |               |             |
|-----------------------|-------------|-------------|-------------|----------------|---------------|-------------|
| NAD27 X:              | Y:          | Zone:       | <b>.</b>    | Search Radius: |               |             |
| County:               | Basin:      | ×           | Number:     | Suff           | ix:           | _           |
| Owner Name: (First)   | (Last)      | ·           |             | Non-Domestic   | C Domestic    | • All       |
| Well / Surface Data R | eport Avg [ | Depth to Wa | ater Report | Water          | Column Report |             |
|                       | Clear Form  | WATERS      | Menu ,      | Help           |               | <del></del> |

#### AVERAGE DEPTH OF WATER REPORT 10/12/2004

(Depth Water in Feet)

Bsn Tws Rng Sec Zone X Y Wells Min Max Avg

No Records found, try again