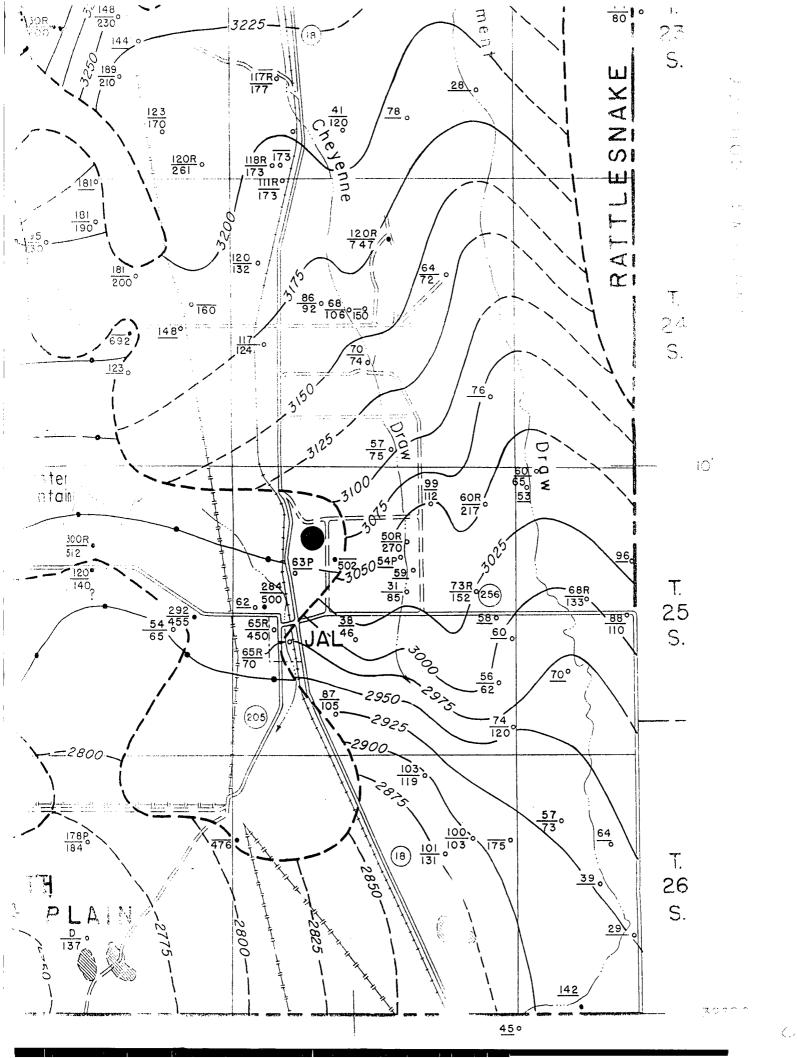

Find attached a signed copy of the salt survey for landfarms and Dooms C-137.

Doom Landfarm is in an area where "No" groundwater is present, this comes from a review of State Engineer reports, Groundwater Report 6 and physical inspection of the area. Find attached information.

# New Mexico Office of the State Engineer Well Reports and Downloads

| Township: 258         | Range: 37E  | Sections:   | 5           |                |               |             |
|-----------------------|-------------|-------------|-------------|----------------|---------------|-------------|
| NAD27 X:              | Y:          | Zone:       | <b>.</b>    | Search Radius: |               |             |
| County:               | Basin:      | ×           | Number:     | Suff           | ix:           | _           |
| Owner Name: (First)   | (Last)      | ·           |             | Non-Domestic   | C Domestic    | • All       |
| Well / Surface Data R | eport Avg [ | Depth to Wa | ater Report | Water          | Column Report |             |
|                       | Clear Form  | WATERS      | Menu ,      | Help           |               | <del></del> |

#### AVERAGE DEPTH OF WATER REPORT 10/12/2004

(Depth Water in Feet)

Bsn Tws Rng Sec Zone X Y Wells Min Max Avg

No Records found, try again