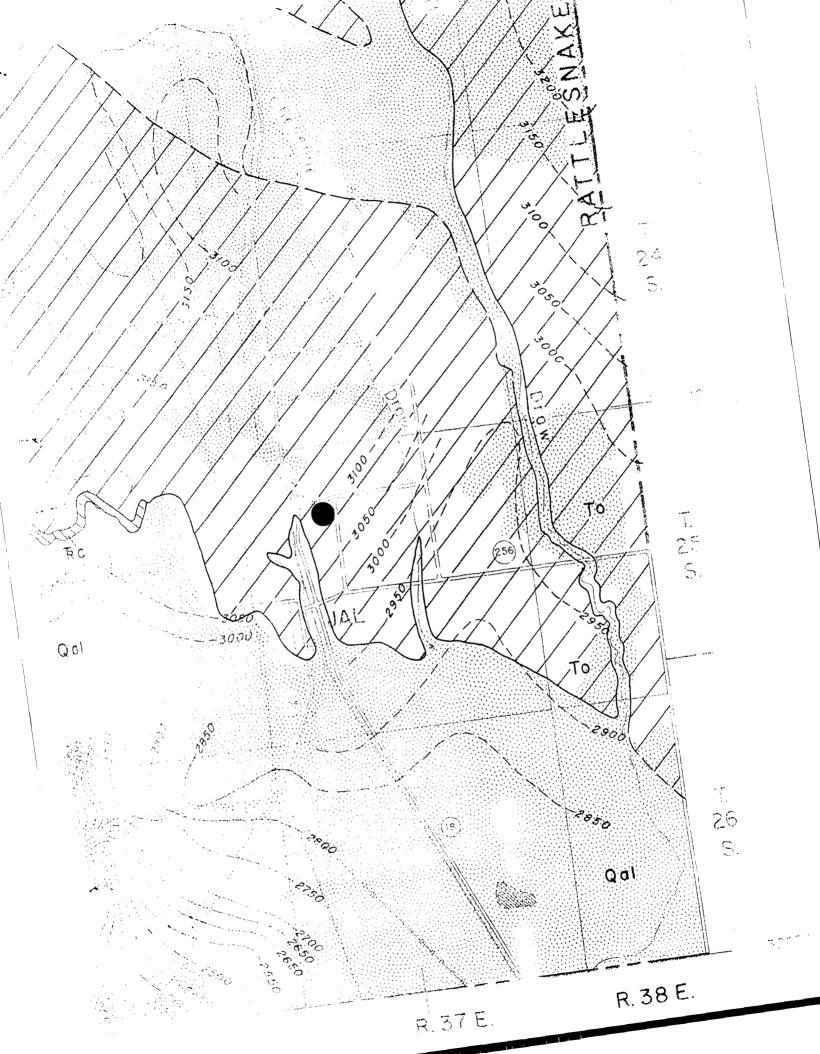

clay, silt, and gravel; capped in most places

by caliche

EXPLANATION

Thin cover of drift sand in most places; locally dunes 20-40 feet high

Sand and gravel along dry washes; sill

;

Alluvium

and sand in lake beds; includes some wind-deposited sand around depressions

TERTIARY

QUATERNARY

Upper Triassic

RC-Chinle formation, red and green claystone. RS-Santa Rosa sandstone, red to white minor siltstone, and fine-grained sandstone; sandstone; Rd -rocks of the Dockum group poorly sorted, coarse-grained, crossbedded

undifferentiated

Dashed where approximate or inferred. Contours on the red-bed surface

Contour interval 50 feet. Datum

mean sea level

CRETACEOUS

Dockum group

TRIASSIC

white fossiliferous limestone

Cretaceous rocks, undifferentiated

Slumped blocks of buff, tan, or





PLATE 2. GROUND-WATER MAP OF SOUTHERN LEA COUNTY, NEW MEXICO

# EXPLANATION

252

Water well

Upper figure is depth to water; lower figure is depth of well. Open circles are wells finished in Tertiary or Quaternary rocks; solid circles are wells finished in Triassic rocks

F = Flowing

R = Reported

P = Water level measured while pumping

D = Dry

? = Uncertainty as to aquifer

>= More than <= Less than

(See tables 6 and 7 for

detailed well data.)

3500

Water-table or piezometric contour on water body in Triassic aquifers

Approximate position of boundary between Triassic rocks and saturated Tertiary and Quaternary rocks

lashed where inferred or uncertain. Contour interval 25 feet. Datum mean sea level ater-table contour in Tertiary or

Quaternary rocks

Dashed where inferred or un