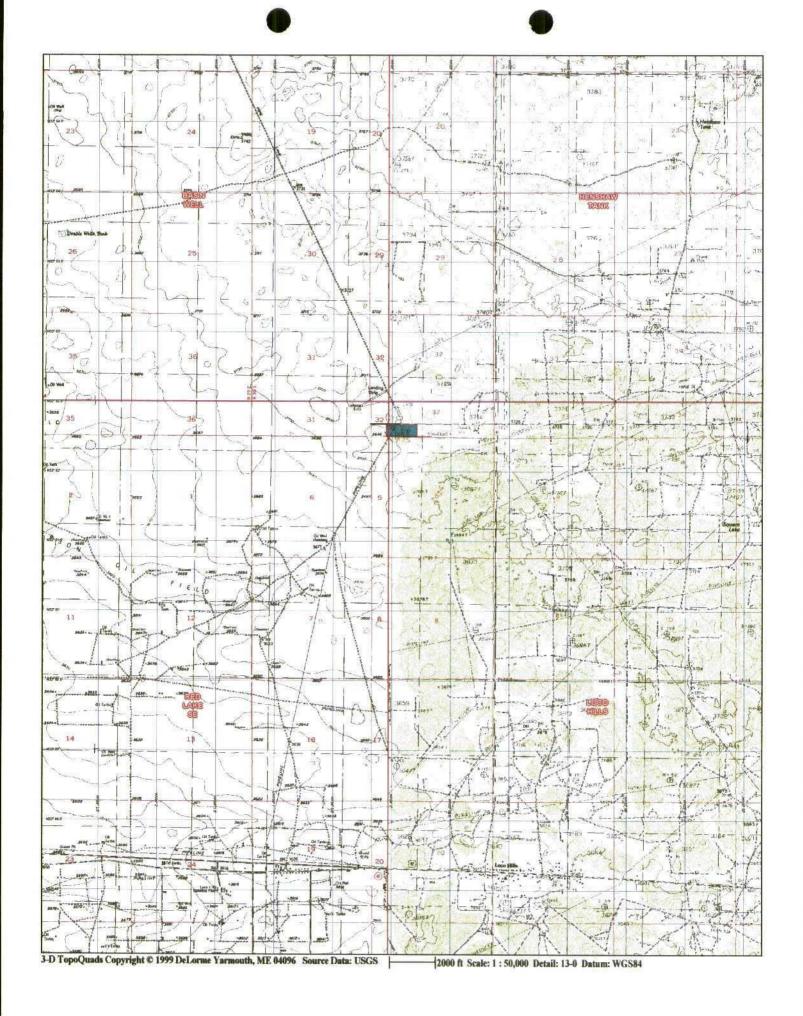

November 7, 2005

Kendall Livingston Loco Hills Landfarm, L.L.C. P.O. Box 1152 Artesia, NM 88210

RE: Request to establish land farm commercial operations on split estate property located w/i

SW/4 SW/4 SW/4, SW1/4 SE/4 SW/4 of Section 32, T16S, R30E, Eddy County

Dear Mr. Anderson,

This letter is in response to a notice the New Mexico State Land Office received regarding an application by Loco Hills Landfarm, LLC to construct and operate a Rule 711 commercial landfarm facility located on the S/2 SW/4 of Section 32, Township 16 South, Range 30 East, N.M.P.M., Eddy County, New Mexico. As adjacent land owners to the proposed site, the New Mexico State Land Office would like to submit its concern over this request.

RE:

OCD Rule 711 Permit NM-01-0043 (Pending NMOCD Approval)

Loco Hills Landfarm, LLC

S/2 SW/4 of Section 32, Township 16 South, Range 30 East,

NMPM Eddy County, New Mexico

Dear Mr. Livingston:

The permit referred to above cannot be approved without the following:

#### LEGAL NOTICE

Letter of Notification To landowners located one mile or less from the new facility boundary. Notice is hereby given that pursuant to the New Mexico Oil Conservation Division Regulations, the following application has been submitted to the Director of the Oil Conservation Division, 1220 South St. Francis Dr., Santa Fe, NM 87505. Telephone 505-827-7131: Loco Hills Landfarm LLC. Operator and Land Owner, has submitted for approval, an application to construct and operate a rule 711 Commercial Solids Landfarm Remediation Facility located in the SE/4SW/4SW/4. Sw/4 SE/4 SW/4 of Section 32, Township 16 South, Range 30 East, N.M.P.M., Eddy County, New Mexico. Hydrocarbon contaminated soils associated with oil and gas production will be remediated by spreading them on the ground in 6-12inch lifts or less, and periodically disking them to enhance biodegradation of contaminants. There is no evidence of groundwater under this

Loco Hills Landfarm, LLC, Mr. Kendall Livingston, Operator, 812 W. Texas #1, Artesia, NM 88210 has submitted for approval an application to construct and operate a Rule 711 commercial landfarm facility located in the S/2 SW/4 of Section 32, Township 16 South, Range 30 East, N.M.P.M., Eddy County, New Mexico. The permit application addresses the construction, operations, spill/leak prevention and monitoring procedures to be incorporated at the proposed site.