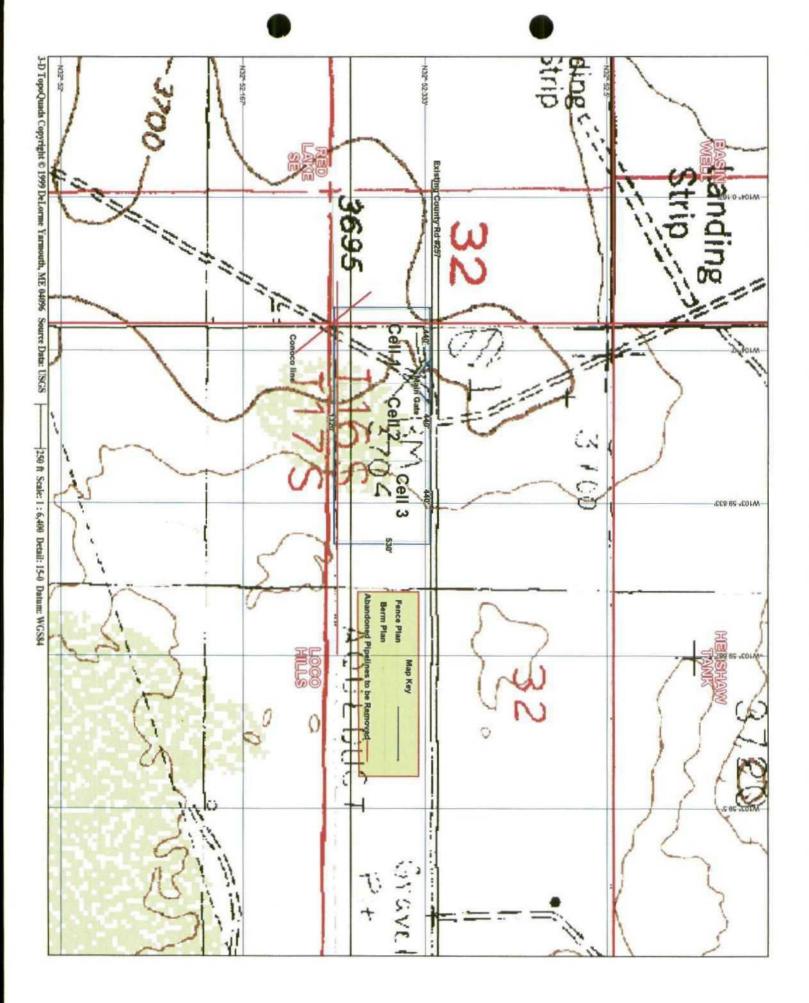

November 7, 2005

Kendall Livingston Loco Hills Landfarm, L.L.C. P.O. Box 1152 Artesia, NM 88210

RE: Request to establish land farm commercial operations on split estate property located w/i

SW/4 SW/4 SW/4, SW1/4 SE/4 SW/4 of Section 32, T16S, R30E, Eddy County

Dear Mr. Anderson,

This letter is in response to a notice the New Mexico State Land Office received regarding an application by Loco Hills Landfarm, LLC to construct and operate a Rule 711 commercial landfarm facility located on the S/2 SW/4 of Section 32, Township 16 South, Range 30 East, N.M.P.M., Eddy County, New Mexico. As adjacent land owners to the proposed site, the New Mexico State Land Office would like to submit its concern over this request.

RE:

OCD Rule 711 Permit NM-01-0043 (Pending NMOCD Approval)

Loco Hills Landfarm, LLC

S/2 SW/4 of Section 32, Township 16 South, Range 30 East,

NMPM Eddy County, New Mexico

Dear Mr. Livingston:

The permit referred to above cannot be approved without the following:

#### LEGAL NOTICE

Letter of Notification To landowners located one mile or less from the new facility boundary. Notice is hereby given that pursuant to the New Mexico Oil Conservation Division Regulations, the following application has been submitted to the Director of the Oil Conservation Division, 1220 South St. Francis Dr., Santa Fe, NM 87505. Telephone 505-827-7131: Loco Hills Landfarm LLC. Operator and Land Owner, has submitted for approval, an application to construct and operate a rule 711 Commercial Solids Landfarm Remediation Facility located in the SE/4SW/4SW/4. Sw/4 SE/4 SW/4 of Section 32, Township 16 South, Range 30 East, N.M.P.M., Eddy County, New Mexico. Hydrocarbon contaminated soils associated with oil and gas production will be remediated by spreading them on the ground in 6-12inch lifts or less, and periodically disking them to enhance biodegradation of contaminants. There is no evidence of groundwater under this

Loco Hills Landfarm, LLC, Mr. Kendall Livingston, Operator, 812 W. Texas #1, Artesia, NM 88210 has submitted for approval an application to construct and operate a Rule 711 commercial landfarm facility located in the S/2 SW/4 of Section 32, Township 16 South, Range 30 East, N.M.P.M., Eddy County, New Mexico. The permit application addresses the construction, operations, spill/leak prevention and monitoring procedures to be incorporated at the proposed site.