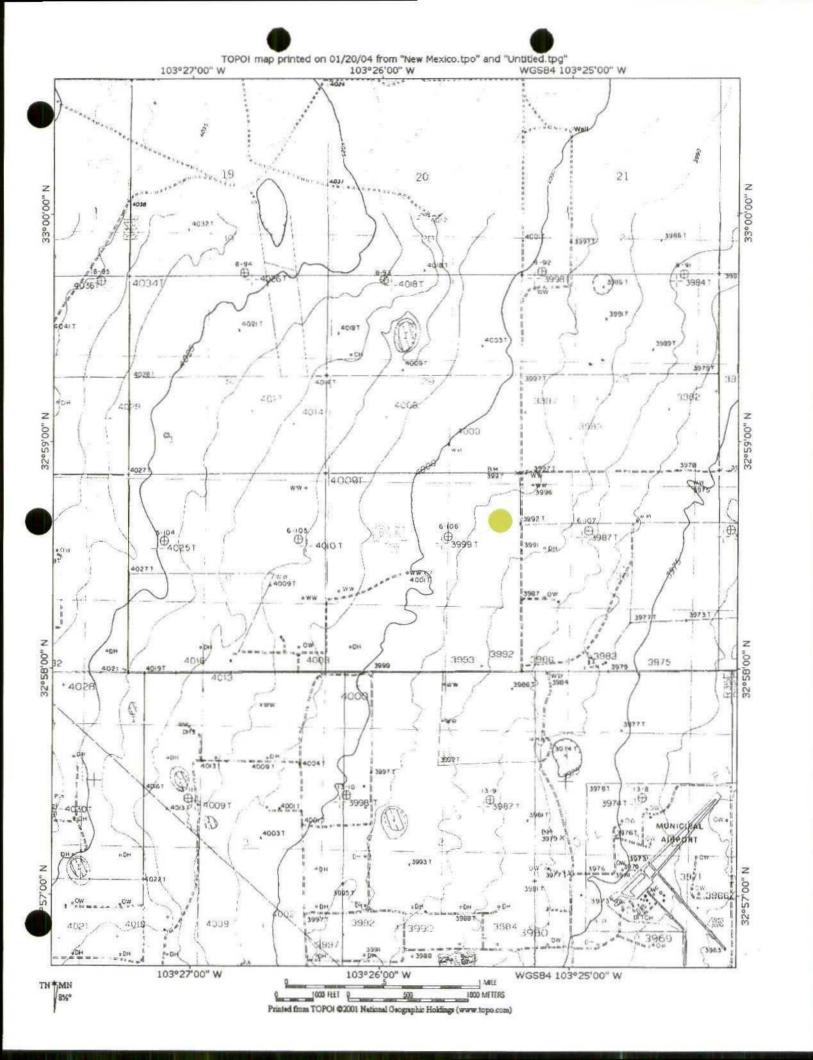

#### Gentlemen:

On behalf of Dan Field and the City of Lovington, this firm hereby submits the following comments, concerns, and objections to the above-described Application wherein Jay Dan Landfarm seeks to operate a 40-acre commercial landfarm, located in the Northwest Quarter (NW/4) Southwest Quarter (SW/4) Northwest Quarter (NW/4) of Section 32, Township 15 South, Range 35 East, Lea County, New Mexico; to wit:

ity located in the NW/4 SW/4 NW/4 of Section 32, Township 15 South, Range 35 East, N.M.P.M., Lea County, New Mexico. The permit application addresses the construction, operations, spill and leak prevention and monitoring procedures to be incorporated at the proposed site.

Jay Dan Landfarm, LLC, Mr. Danny Watson, Operator, P.O. Box 632, Lovington, NM 88260 has submitted for approval an application to construct and operate a Rule 711 commercial landfarm facility located in the NW/4 SW/4 NW/4 of Section 32, Township 15 South, Range 35 East, N.M.P.M., Lea County, New Mexico. The permit application addresses the construction, operations, spill and leak prevention and monitoring procedures to be incorporated at the proposed site.

Find attached the revised C-137 for Jay Don. We would like to move the location approximately one mile West within the same section we first applied for. All of this section is still owned by Watson and all notices are the same. The new location is Unit F of Section 32, Tws. 15 S., Rng. 35 E., Lea Co. All of the original information will be the same as far as construction, bonding and operations.