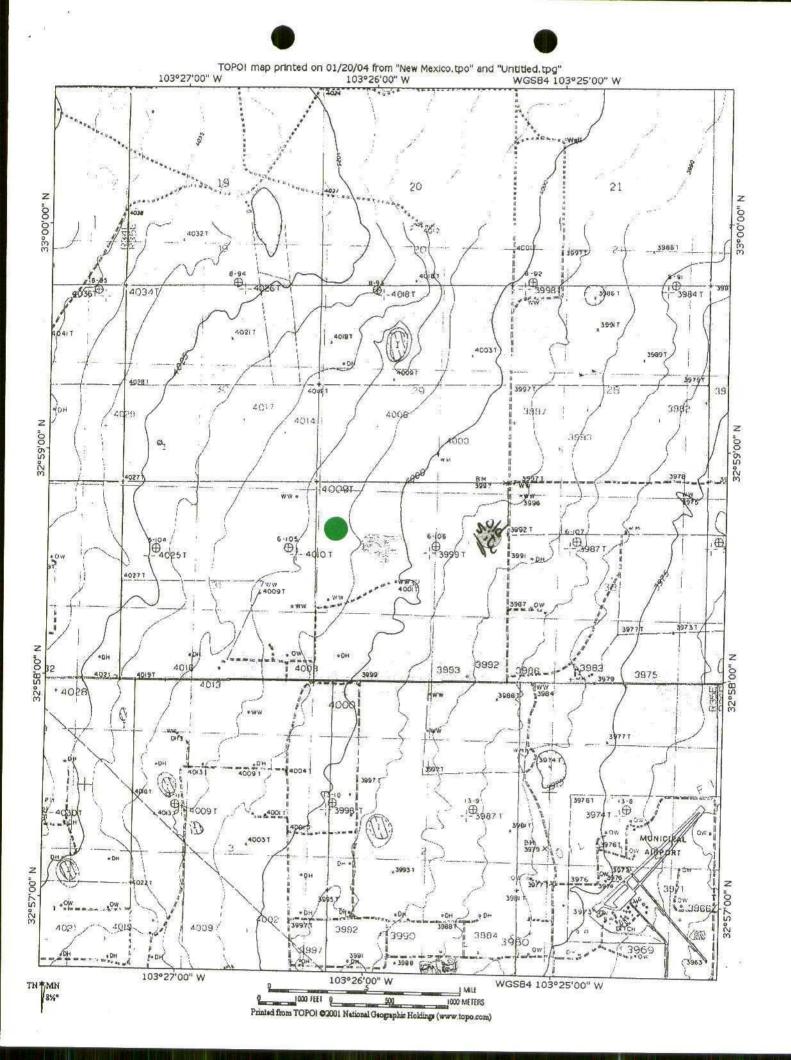

#### Gentlemen:

On behalf of Dan Field and the City of Lovington, this firm hereby submits the following comments, concerns, and objections to the above-described Application wherein Jay Dan Landfarm seeks to operate a 40-acre commercial landfarm, located in the Northwest Quarter (NW/4) Southwest Quarter (SW/4) Northwest Quarter (NW/4) of Section 32, Township 15 South, Range 35 East, Lea County, New Mexico; to wit:

ity located in the NW/4 SW/4 NW/4 of Section 32, Township 15 South, Range 35 East, N.M.P.M., Lea County, New Mexico. The permit application addresses the construction, operations, spill and leak prevention and monitoring procedures to be incorporated at the proposed site.

Jay Dan Landfarm, LLC, Mr. Danny Watson, Operator, P.O. Box 632, Lovington, NM 88260 has submitted for approval an application to construct and operate a Rule 711 commercial landfarm facility located in the NW/4 SW/4 NW/4 of Section 32, Township 15 South, Range 35 East, N.M.P.M., Lea County, New Mexico. The permit application addresses the construction, operations, spill and leak prevention and monitoring procedures to be incorporated at the proposed site.

Find attached the revised C-137 for Jay Don. We would like to move the location approximately one mile West within the same section we first applied for. All of this section is still owned by Watson and all notices are the same. The new location is Unit F of Section 32, Tws. 15 S., Rng. 35 E., Lea Co. All of the original information will be the same as far as construction, bonding and operations.