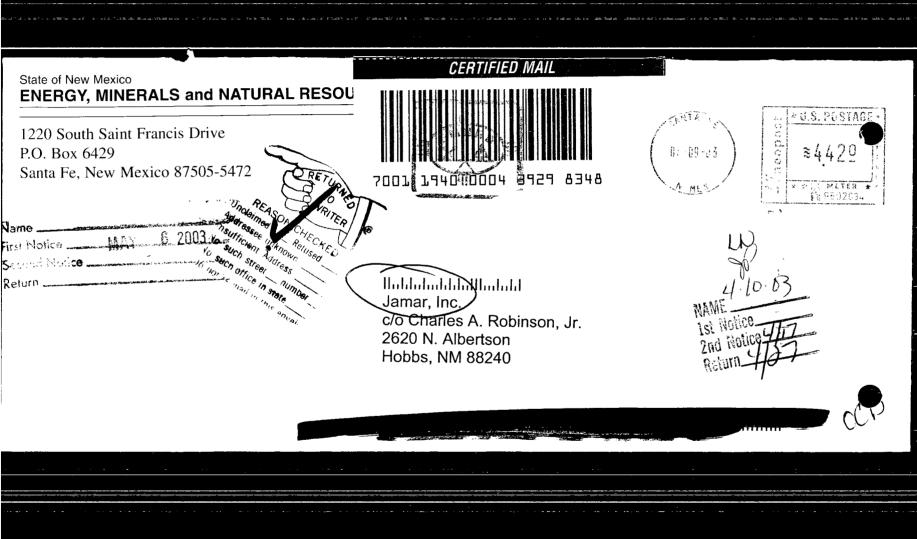

- (f) depth to groundwater in this area is approximately 20 feet below the surface.
- (8) The Division attempted to provide notice of its application to Jamar, Inc. at its last known address in Hobbs, New Mexico; however, this notice was returned as undeliverable.
- (9) The evidence presented demonstrates that unless Jamar, Inc. or the Division takes immediate action to clean up and reclaim the oil treating plant site, environmental damage may occur, fresh water may be contaminated, livestock and other wildlife may be subject to harmful contaminants, and waste may occur.
  - (10) The application of the Division should be approved.
- (11) Amwest Surety Insurance Company was notified of this application but did not appear at the hearing. According to testimony by the Division, it appears that Amwest Surety Insurance Company is in bankruptcy.
- (12) According to further testimony, the Division will pursue a claim with Amwest Surety Insurance Company for the \$25,000 oil treating plant bond posted by Jamar, Inc.

Sincerely,

WILLIAM J. (LéMAY,

Director

cc: Oil Conservation Division

Hobbs

Jamar, Inc.

2620 N. Albertson