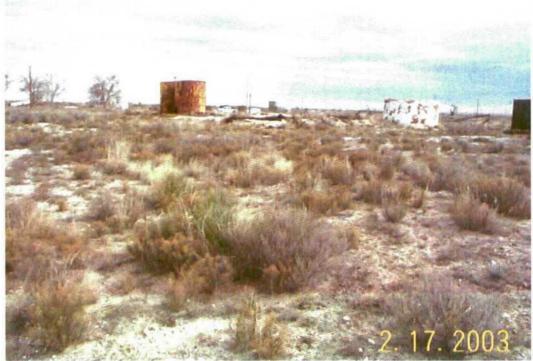

- (4) The Oil Conservation Division ("Division") seeks an order:
  - (a) rescinding Jamar, Inc.'s oil treating plant permit;
  - (b) requiring Jamar, Inc. to clean up and reclaim the site of its oil treating plant in Section 8, Township 20 South, Range 37 East, NMPM; and
  - (c) in the event Jamar, Inc. fails to comply with Division directives, authorizing the Division to take such action as may be necessary to clean up and reclaim the site and authorizing the forfeiture of Jamar, Inc.'s treating plant bond.
- (5) A representative of the Division's Santa Fe Environmental Bureau and a representative of the Division's Hobbs District Office appeared at the hearing in person, and via conference phone, respectively, to present evidence in this case.
- (6) Neither Jamar, Inc. nor Amwest Surety Insurance Company appeared at the hearing.
  - (7) The evidence presented demonstrates that:
    - (a) Division personnel, beginning in 1997, have conducted numerous inspections of Jamar, Inc.'s oil treating plant in the NE/4 NE/4 of Section 8;
    - (b) the facility appears to have been abandoned since at least 1997;
    - (c) there are at least three 250-barrel steel tanks and two 500-barrel steel tanks on location. Some tanks contain unknown types of fluid. A determination of whether any leakage has occurred from these tanks has not yet been made by the Division;
    - (d) there is a junk pile on location containing drums, car body, pipes etc.;
    - (e) there appears to be a pit area on location that may have been utilized for containment of fluids or for burial of materials; and

- (f) depth to groundwater in this area is approximately 20 feet below the surface.
- (8) The Division attempted to provide notice of its application to Jamar, Inc. at its last known address in Hobbs, New Mexico; however, this notice was returned as undeliverable.
- (9) The evidence presented demonstrates that unless Jamar, Inc. or the Division takes immediate action to clean up and reclaim the oil treating plant site, environmental damage may occur, fresh water may be contaminated, livestock and other wildlife may be subject to harmful contaminants, and waste may occur.
  - (10) The application of the Division should be approved.
- (11) Amwest Surety Insurance Company was notified of this application but did not appear at the hearing. According to testimony by the Division, it appears that Amwest Surety Insurance Company is in bankruptcy.
- (12) According to further testimony, the Division will pursue a claim with Amwest Surety Insurance Company for the \$25,000 oil treating plant bond posted by Jamar, Inc.

#### IT IS THEREFORE ORDERED THAT:

- (1) Pursuant to the application of the Oil Conservation Division, Jamar, Inc.'s authority to operate an oil treating plant in the NE/4 NE/4 of Section 8, Township 20 South, Range 37 East, NMPM, Lea County, New Mexico, as initially authorized by Division Order No. R-8507 dated September 8, 1987, is hereby revoked.
- (2) Within 30 days from the issue date of this order, Jamar, Inc. is hereby ordered to initiate clean up and reclamation activities at the site of its oil treating plant in the NE/4 NE/4 of Section 8 in a manner acceptable to the Division's Santa Fe Environmental Bureau.
- (3) In the event Jamar, Inc. fails or refuses to comply with this order, or in the event the Division is unable to locate and contact Jamar, Inc., the Division shall then take such actions as are necessary to: (i) clean up and reclaim the site of the oil treating plant, including remediating the site in accordance with Division rules; (ii) forfeit or otherwise make a claim on the oil treating plant bond and utilize these funds to clean up and reclaim the site; and (iii) recover from Jamar, Inc. additional costs the Division may incur to clean up and reclaim the site.

At one time NMOCD had a bond for Oil Processing for \$10,000 with the Travelers Indemnity Co. No. 862E405A. There is no bond currently on file for Oil Processing, Inc.

The closest residences are located 2.5 miles north of the facility in the town of Monument. Use of ground water in the vicinity of the site is for the petroleum industry and livestock watering. There is some irrigation use near the town of Monument. Currently the facility has 13 tanks some of which are open top and contain oil, waste water and sediment. Impact to ground water from the site is currently not known. Depth to ground water is between 20 and 27 feet, chloride is between 796 mg/l and 3650 mg/l, total petroleum hydrocarbon is .586 mg/l and total dissolved solids are 2352 mg/l.