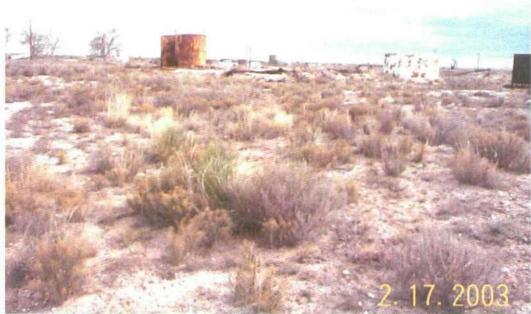

- (4) The Oil Conservation Division ("Division") seeks an order:
  - (a) rescinding Jamar, Inc.'s oil treating plant permit;
  - (b) requiring Jamar, Inc. to clean up and reclaim the site of its oil treating plant in Section 8, Township 20 South, Range 37 East, NMPM; and
  - (c) in the event Jamar, Inc. fails to comply with Division directives, authorizing the Division to take such action as may be necessary to clean up and reclaim the site and authorizing the forfeiture of Jamar, Inc.'s treating plant bond.
- (5) A representative of the Division's Santa Fe Environmental Bureau and a representative of the Division's Hobbs District Office appeared at the hearing in person, and via conference phone, respectively, to present evidence in this case.
- (6) Neither Jamar, Inc. nor Amwest Surety Insurance Company appeared at the hearing.
  - (7) The evidence presented demonstrates that:
    - (a) Division personnel, beginning in 1997, have conducted numerous inspections of Jamar, Inc.'s oil treating plant in the NE/4 NE/4 of Section 8;
    - (b) the facility appears to have been abandoned since at least 1997;
    - (c) there are at least three 250-barrel steel tanks and two 500-barrel steel tanks on location. Some tanks contain unknown types of fluid. A determination of whether any leakage has occurred from these tanks has not yet been made by the Division;
    - (d) there is a junk pile on location containing drums, car body, pipes etc.;
    - (e) there appears to be a pit area on location that may have been utilized for containment of fluids or for burial of materials; and

- (f) depth to groundwater in this area is approximately 20 feet below the surface.
- (8) The Division attempted to provide notice of its application to Jamar, Inc. at its last known address in Hobbs, New Mexico; however, this notice was returned as undeliverable.
- (9) The evidence presented demonstrates that unless Jamar, Inc. or the Division takes immediate action to clean up and reclaim the oil treating plant site, environmental damage may occur, fresh water may be contaminated, livestock and other wildlife may be subject to harmful contaminants, and waste may occur.
  - (10) The application of the Division should be approved.
- (11) Amwest Surety Insurance Company was notified of this application but did not appear at the hearing. According to testimony by the Division, it appears that Amwest Surety Insurance Company is in bankruptcy.
- (12) According to further testimony, the Division will pursue a claim with Amwest Surety Insurance Company for the \$25,000 oil treating plant bond posted by Jamar, Inc.

At one time NMOCD had a bond for Oil Processing for \$10,000 with the Travelers Indemnity Co. No. 862E405A. There is no bond currently on file for Oil Processing, Inc.

The closest residences are located 2.5 miles north of the facility in the town of Monument. Use of ground water in the vicinity of the site is for the petroleum industry and livestock watering. There is some irrigation use near the town of Monument. Currently the facility has 13 tanks some of which are open top and contain oil, waste water and sediment. Impact to ground water from the site is currently not known. Depth to ground water is between 20 and 27 feet, chloride is between 796 mg/l and 3650 mg/l, total petroleum hydrocarbon is .586 mg/l and total dissolved solids are 2352 mg/l.