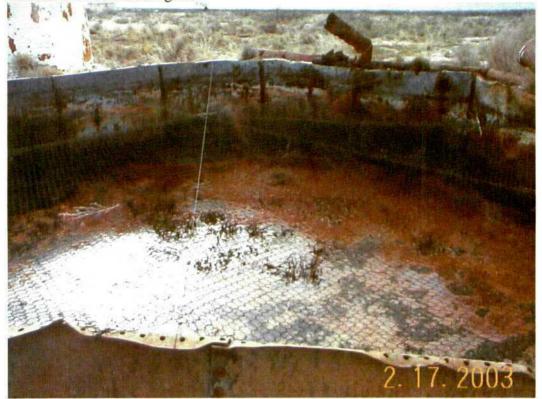

- (4) The Oil Conservation Division ("Division") seeks an order:
  - (a) rescinding Jamar, Inc.'s oil treating plant permit;
  - (b) requiring Jamar, Inc. to clean up and reclaim the site of its oil treating plant in Section 8, Township 20 South, Range 37 East, NMPM; and
  - (c) in the event Jamar, Inc. fails to comply with Division directives, authorizing the Division to take such action as may be necessary to clean up and reclaim the site and authorizing the forfeiture of Jamar, Inc.'s treating plant bond.
- (5) A representative of the Division's Santa Fe Environmental Bureau and a representative of the Division's Hobbs District Office appeared at the hearing in person, and via conference phone, respectively, to present evidence in this case.
- (6) Neither Jamar, Inc. nor Amwest Surety Insurance Company appeared at the hearing.
  - (7) The evidence presented demonstrates that:
    - (a) Division personnel, beginning in 1997, have conducted numerous inspections of Jamar, Inc.'s oil treating plant in the NE/4 NE/4 of Section 8;
    - (b) the facility appears to have been abandoned since at least 1997;
    - (c) there are at least three 250-barrel steel tanks and two 500-barrel steel tanks on location. Some tanks contain unknown types of fluid. A determination of whether any leakage has occurred from these tanks has not yet been made by the Division;
    - (d) there is a junk pile on location containing drums, car body, pipes etc.;
    - (e) there appears to be a pit area on location that may have been utilized for containment of fluids or for burial of materials; and

At one time NMOCD had a bond for Oil Processing for \$10,000 with the Travelers Indemnity Co. No. 862E405A. There is no bond currently on file for Oil Processing, Inc.

The closest residences are located 2.5 miles north of the facility in the town of Monument. Use of ground water in the vicinity of the site is for the petroleum industry and livestock watering. There is some irrigation use near the town of Monument. Currently the facility has 13 tanks some of which are open top and contain oil, waste water and sediment. Impact to ground water from the site is currently not known. Depth to ground water is between 20 and 27 feet, chloride is between 796 mg/l and 3650 mg/l, total petroleum hydrocarbon is .586 mg/l and total dissolved solids are 2352 mg/l.