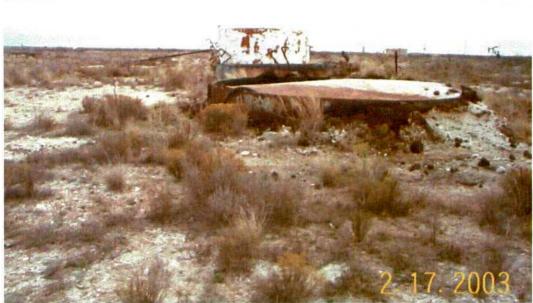

- (4) The Oil Conservation Division ("Division") seeks an order:
  - (a) rescinding Jamar, Inc.'s oil treating plant permit;
  - (b) requiring Jamar, Inc. to clean up and reclaim the site of its oil treating plant in Section 8, Township 20 South, Range 37 East, NMPM; and
  - (c) in the event Jamar, Inc. fails to comply with Division directives, authorizing the Division to take such action as may be necessary to clean up and reclaim the site and authorizing the forfeiture of Jamar, Inc.'s treating plant bond.
- (5) A representative of the Division's Santa Fe Environmental Bureau and a representative of the Division's Hobbs District Office appeared at the hearing in person, and via conference phone, respectively, to present evidence in this case.
- (6) Neither Jamar, Inc. nor Amwest Surety Insurance Company appeared at the hearing.
  - (7) The evidence presented demonstrates that:
    - (a) Division personnel, beginning in 1997, have conducted numerous inspections of Jamar, Inc.'s oil treating plant in the NE/4 NE/4 of Section 8;
    - (b) the facility appears to have been abandoned since at least 1997;
    - (c) there are at least three 250-barrel steel tanks and two 500-barrel steel tanks on location. Some tanks contain unknown types of fluid. A determination of whether any leakage has occurred from these tanks has not yet been made by the Division;
    - (d) there is a junk pile on location containing drums, car body, pipes etc.;
    - (e) there appears to be a pit area on location that may have been utilized for containment of fluids or for burial of materials; and

At one time NMOCD had a bond for Oil Processing for \$10,000 with the Travelers Indemnity Co. No. 862E405A. There is no bond currently on file for Oil Processing, Inc.

The closest residences are located 2.5 miles north of the facility in the town of Monument. Use of ground water in the vicinity of the site is for the petroleum industry and livestock watering. There is some irrigation use near the town of Monument. Currently the facility has 13 tanks some of which are open top and contain oil, waste water and sediment. Impact to ground water from the site is currently not known. Depth to ground water is between 20 and 27 feet, chloride is between 796 mg/l and 3650 mg/l, total petroleum hydrocarbon is .586 mg/l and total dissolved solids are 2352 mg/l.