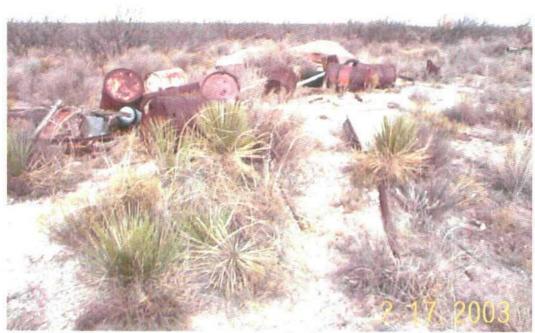

- (4) The Oil Conservation Division ("Division") seeks an order:
  - (a) rescinding Jamar, Inc.'s oil treating plant permit;
  - (b) requiring Jamar, Inc. to clean up and reclaim the site of its oil treating plant in Section 8, Township 20 South, Range 37 East, NMPM; and
  - (c) in the event Jamar, Inc. fails to comply with Division directives, authorizing the Division to take such action as may be necessary to clean up and reclaim the site and authorizing the forfeiture of Jamar, Inc.'s treating plant bond.
- (5) A representative of the Division's Santa Fe Environmental Bureau and a representative of the Division's Hobbs District Office appeared at the hearing in person, and via conference phone, respectively, to present evidence in this case.
- (6) Neither Jamar, Inc. nor Amwest Surety Insurance Company appeared at the hearing.
  - (7) The evidence presented demonstrates that:
    - (a) Division personnel, beginning in 1997, have conducted numerous inspections of Jamar, Inc.'s oil treating plant in the NE/4 NE/4 of Section 8;
    - (b) the facility appears to have been abandoned since at least 1997;
    - (c) there are at least three 250-barrel steel tanks and two 500-barrel steel tanks on location. Some tanks contain unknown types of fluid. A determination of whether any leakage has occurred from these tanks has not yet been made by the Division;
    - (d) there is a junk pile on location containing drums, car body, pipes etc.;
    - (e) there appears to be a pit area on location that may have been utilized for containment of fluids or for burial of materials; and

At one time NMOCD had a bond for Oil Processing for \$10,000 with the Travelers Indemnity Co. No. 862E405A. There is no bond currently on file for Oil Processing, Inc.

The closest residences are located 2.5 miles north of the facility in the town of Monument. Use of ground water in the vicinity of the site is for the petroleum industry and livestock watering. There is some irrigation use near the town of Monument. Currently the facility has 13 tanks some of which are open top and contain oil, waste water and sediment. Impact to ground water from the site is currently not known. Depth to ground water is between 20 and 27 feet, chloride is between 796 mg/l and 3650 mg/l, total petroleum hydrocarbon is .586 mg/l and total dissolved solids are 2352 mg/l.