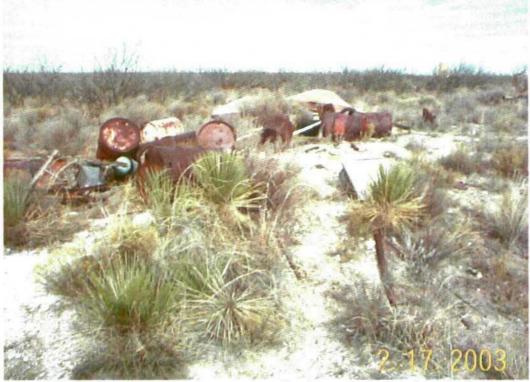

- (4) The Oil Conservation Division ("Division") seeks an order:
  - (a) rescinding Jamar, Inc.'s oil treating plant permit;
  - (b) requiring Jamar, Inc. to clean up and reclaim the site of its oil treating plant in Section 8, Township 20 South, Range 37 East, NMPM; and
  - (c) in the event Jamar, Inc. fails to comply with Division directives, authorizing the Division to take such action as may be necessary to clean up and reclaim the site and authorizing the forfeiture of Jamar, Inc.'s treating plant bond.
- (5) A representative of the Division's Santa Fe Environmental Bureau and a representative of the Division's Hobbs District Office appeared at the hearing in person, and via conference phone, respectively, to present evidence in this case.
- (6) Neither Jamar, Inc. nor Amwest Surety Insurance Company appeared at the hearing.
  - (7) The evidence presented demonstrates that:
    - (a) Division personnel, beginning in 1997, have conducted numerous inspections of Jamar, Inc.'s oil treating plant in the NE/4 NE/4 of Section 8;
    - (b) the facility appears to have been abandoned since at least 1997;
    - (c) there are at least three 250-barrel steel tanks and two 500-barrel steel tanks on location. Some tanks contain unknown types of fluid. A determination of whether any leakage has occurred from these tanks has not yet been made by the Division;
    - (d) there is a junk pile on location containing drums, car body, pipes etc.;
    - (e) there appears to be a pit area on location that may have been utilized for containment of fluids or for burial of materials; and

At one time NMOCD had a bond for Oil Processing for \$10,000 with the Travelers Indemnity Co. No. 862E405A. There is no bond currently on file for Oil Processing, Inc.

The closest residences are located 2.5 miles north of the facility in the town of Monument. Use of ground water in the vicinity of the site is for the petroleum industry and livestock watering. There is some irrigation use near the town of Monument. Currently the facility has 13 tanks some of which are open top and contain oil, waste water and sediment. Impact to ground water from the site is currently not known. Depth to ground water is between 20 and 27 feet, chloride is between 796 mg/l and 3650 mg/l, total petroleum hydrocarbon is .586 mg/l and total dissolved solids are 2352 mg/l.