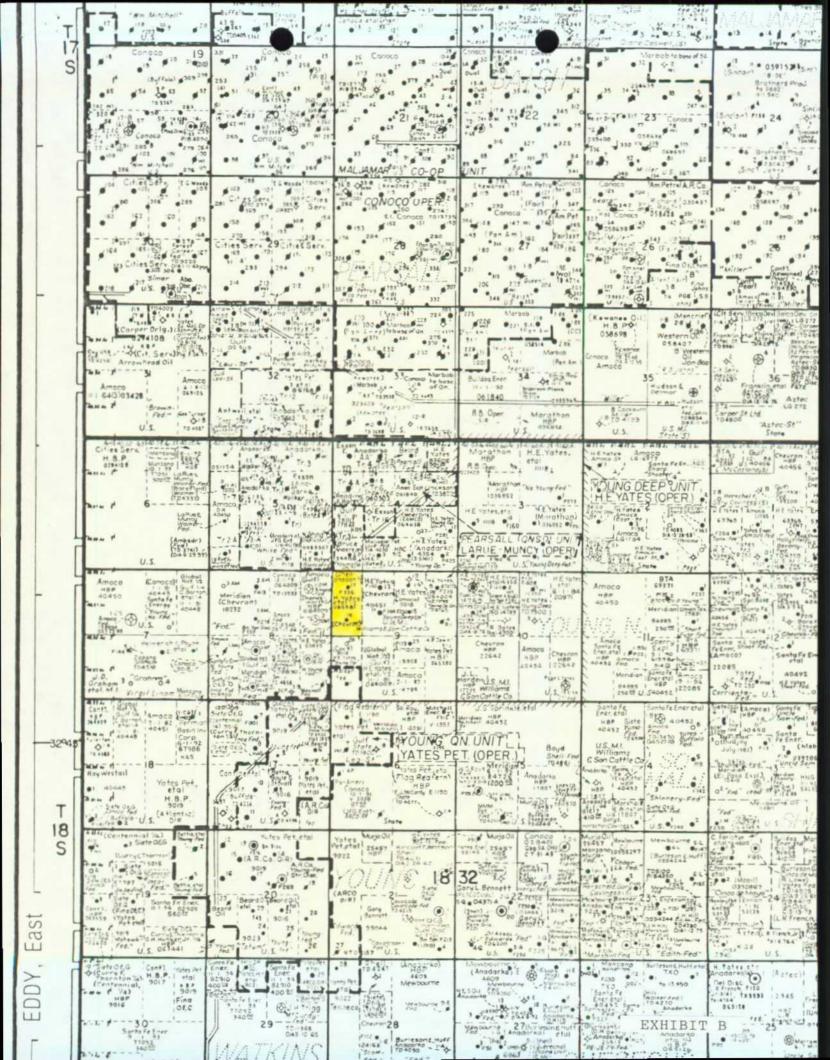

#### V. LAND OWNERSHIP

The surface land at the proposed facility site is owned by Williams and Son Cattle Company. Exhibit "B" is a lease map delineating land ownership boundaries.

### Lynx Petroleum Consultants, Inc.

P. O. Box 1979 3325 Enterprise Drive Hobbs, New Mexico 88241

505 392-6950

Fax: 505 392-7886

March 30, 1992

Williams & Son Cattle Co. P.O. Box 30 Maljamar, NM 88264

Re: Application for Surface Waste Disposal Facility W/2 NW/4 of Section 9, T-18S, R-32E

Lea County, New Mexico

Dear Sir:

549 Disposal, Inc. is filing the subject application with the Oil Conservation Division. Our records indicate that you are a surface land owner within 1/2 mile of the proposed project. In compliance with Rule 711, we have enclosed a copy of their application for your records.