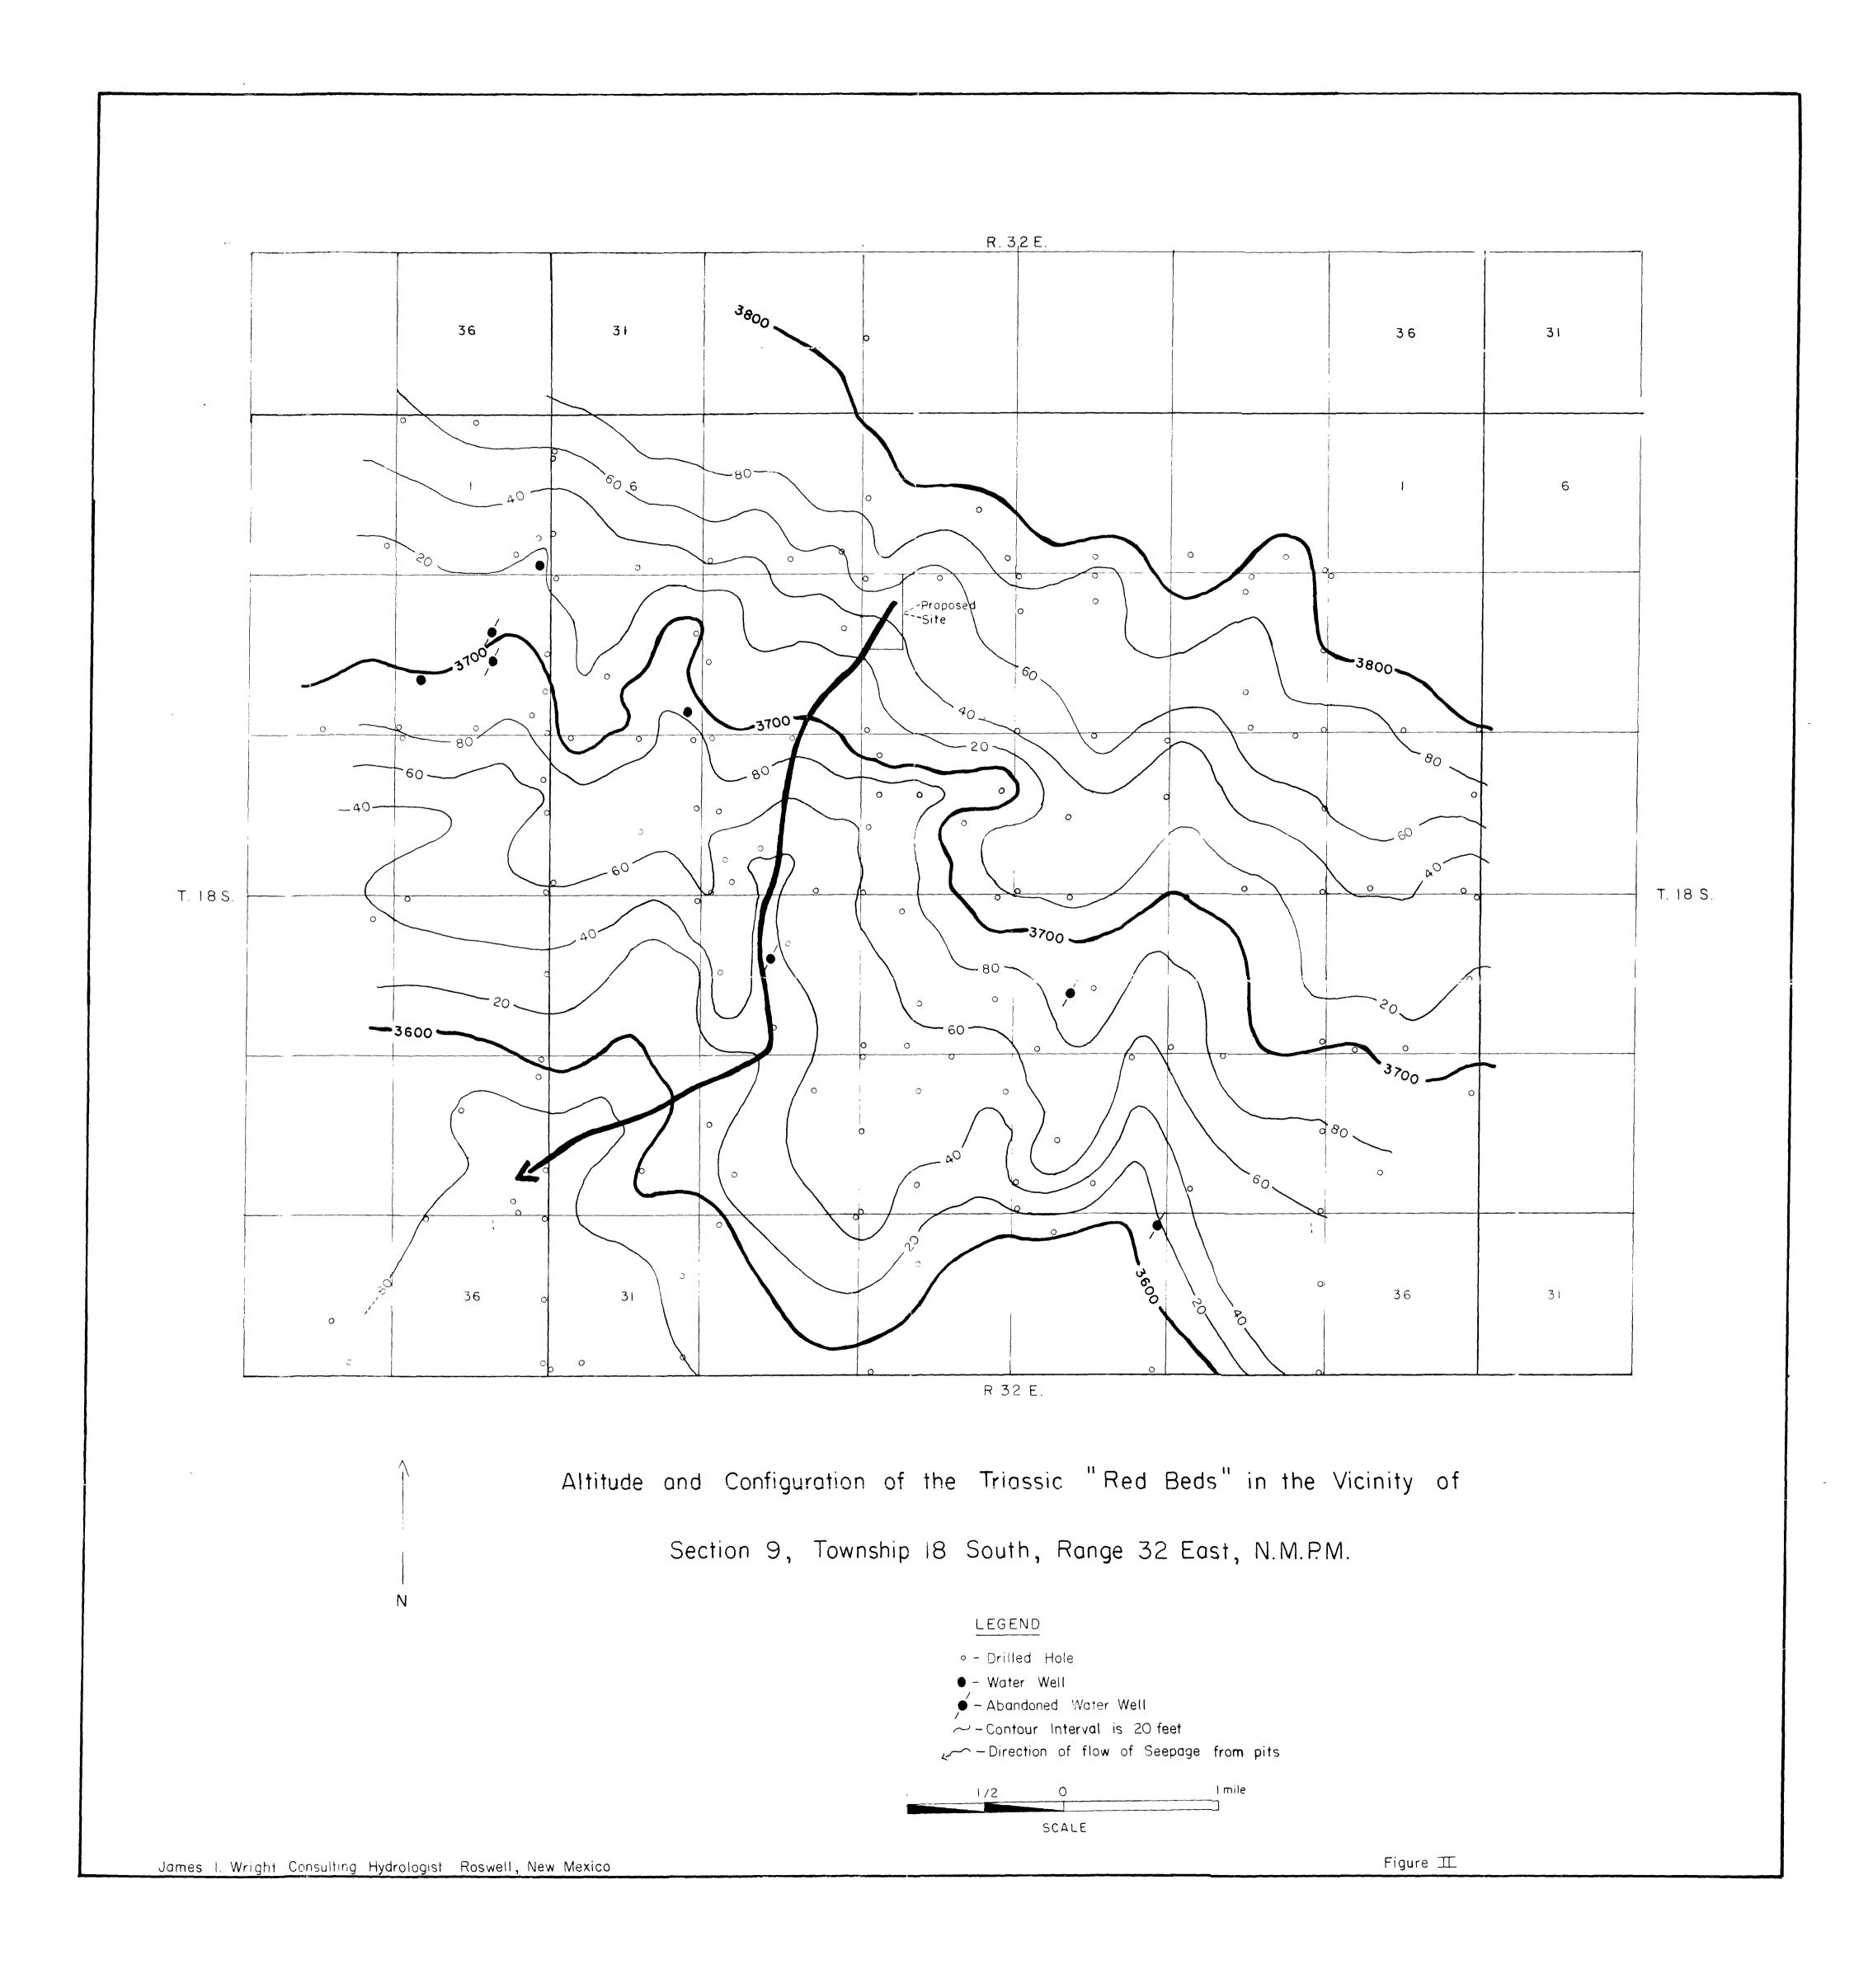

549, Inc. would be willing to monitor wells if required by ODC.

If there are any other questions that I might help you with please feel free to contact me.

Yours truly

Dale Gandy

President

DG/ag

Enclosures

- 1a. The statement on page 2 of the report entitled, "Proposal for a Surface Water Disposal Facility in Lea County, New Mexico", which states that the alluvium underlying the proposed water disposal site is unsaturated is based on conversations with ranchers in the area and writer's personal knowledge of the general area. In the Querecho Plains area, the only water in the alluvial material is located in sub-surface draws which are filled with re-worked Triassic materials. This material will not sufficient quantities of water to produce it for beneficial use. Since the proposed site is located on a Triassic nose, it was concluded by the writer to be unsaturated (See figure II in the pocket of report). The thickness of the alluvium is supported by driller logs of seismic holes in section 9, Township 18 South, Range 32 East and by electric logs of oil wells.
- Range 32 East was drilled in an area where there was a significant subsurface draw. The hole was drilled with rotary air tools on September 3, 1991. The hole was 5-1/4 inch diameter uncased hole which the driller completed at 11:50 A.M. and was declared to be a dry hole by the driller. Based on past experience, the writer felt that given enough time sufficient water would seep into the hole to obtain a water sample. A water sample was collected from this hole on September 20, 1991. A series of depths to water below land surface were made on this test hole and a discharge recovery test was plotted which shows the long term well yield to be on the order of 0.00016 gallons per minute. Since this data was obtained and analyzed after the report was submitted we are attaching a copy of this curve for your information.

It is the writer's opinion that there is insufficient yield to apply this water to beneficial use, however, water discharged at the proposed site will move away from section 16 (See figure I and II in the pocket of report).

Stade alluvium is 80'd unsaturated. How do you know? Claim transport direction is 5-SW following Revosional surfaces

R Aguifer Main Water in Area. Gradient is SW

State well in Sec 7,7185,R32E produced from R + not alluvial material. What proof? Owner says 500', 410' casing

Test hole: NE/4 NE/4, Sec 16-T385-R32E

Doll 9/3/91 - dry

Water @ 88.15 on 9/6/92 1 9'saturated seds

Estimate water production < 0.10 gipm

Quality: TDS-742 ppm C1-147 ppm

1832.20.14 DTW- 168' TDS= 844 ppm

- 1. The OCD is concerned with the possibility of contaminants migrating off of your property along the surface of the redbed and contaminating groundwater. Your hydrological report entitled "Proposal for a Surface Water Disposal Facility in Lea County, New Mexico," is not adequate to justify the installation of unlined pits based on the following:
  - a. On page 2 of said report you state that "the alluvium underlying the proposed waste water disposal site is unsaturated and is about 80 feet thick". There is no evidence presented to support this conclusion since there is no indication that a water well has ever been drilled beneath the proposed facility or anywhere within Section 9.

Mr. Dale Gandy June 19, 1992 Page 2

b. The test hole drilled in Section 16, Township 18 South, Range 32 East has 9 feet of saturated sediments. By statue the OCD can not allow the contamination of any protectable groundwater. The State Engineer defines protectable water as all underground waters containing 10,000 mg/l or less dissolved solids which may have a reasonably foreseeable beneficial use. "Reasonable foreseeable" has been taken to mean a time period not less than 200 years and in other instances thousands of years. The water in the test hole has a total dissolved solids concentration of 742 mg/l. Unless you can provide evidence that this water has no reasonably foreseeable beneficial use then this water must be protected.