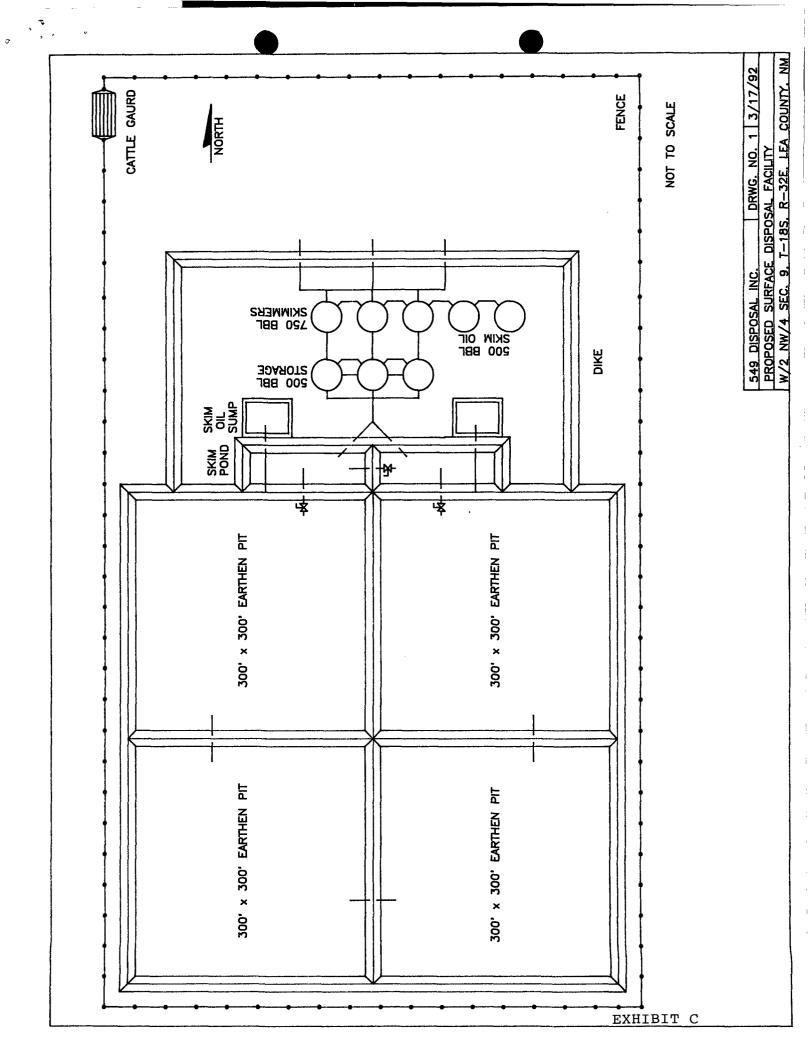

#### VI. STORAGE/DISPOSAL FACILITIES DESCRIPTION

- A. The fluid accepted for disposal at the proposed site will be produced water.
- B. Produced water will be unloaded into 750 barrel skimmer tanks. Gravity separation will allow for any hydrocarbons to be removed to the oil storage tanks for processing. Hydrocarbon free produced water will pass to the 500 barrel storage tanks for additional settling time and then to a 400' X 15' X 10' netted, below grade, skim pond. The produced water will then be siphoned into a series of 300' X 300' X 8' below grade, unlined, evaporation pits. (See Exhibit C Proposed Surface Disposal Facility Layout)

#### A. Technical Data

1. Surface Impoundments - An average of 5000 barrels per day of produced water will be trucked to the proposed site. The water will pass through three 750 barrel skim tanks, three 500 barrel storage tanks, and a 400' X 15' X

#### 549 DISPOSAL INC.

- VII. A. 1. Technical Data (Continued)
  - 10' (10,000 barrel) skim pond before being siphoned to four 300' X 300' X 8' (125,000 barrel each) below grade evaporation pits.
  - 2. Oil Treatment Any reclaimed oil from the skimmer system will be stored in two 500 barrel oil storage tanks and treated for resale subject to O.C.D. Rule 312.
  - 3. Landfarming Not applicable
  - B. General Construction Requirements

    Location, design and construction requirements as

    set forth in the O.C.D. Guidelines For Permit Application, Design, and Construction of Waste Storage

    /Disposal Facilities will be followed.