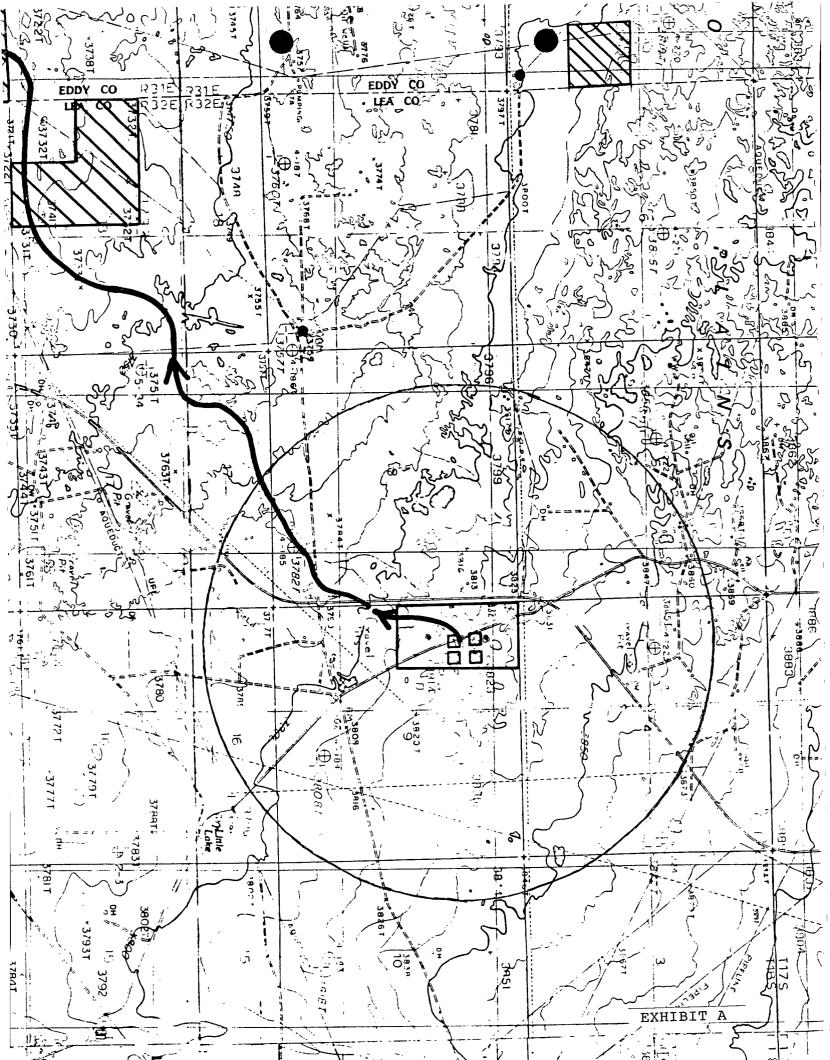

#### III. LOCATION OF DISPOSAL PIT

The location of the proposed surface water disposal facility is the W/2 NW/4 of Section 9, Township 18 South, Range 32 East, Lea County, New Mexico. Exhibit "A" is a large scale topographic map showing access to the facility site.

Re: Application for Surface Waste Disposal Facility W/2 NW/4 of Section 9, T-18S, R-32E Lea County, New Mexico

Dear Sir:

549 Disposal, Inc. is filing the subject application with the Oil Conservation Division. Our records indicate that you are a surface land owner within 1/2 mile of the proposed project. In compliance with Rule 711, we have enclosed a copy of their application for your records.

### Lynx Petroleum Consultants, Inc.

P. O. Box 1979 3325 Enterprise Drive Hobbs, New Mexico 88241

505 392-6950

Fax: 505 392-7886

March 30, 1992

Williams & Son Cattle Co. P.O. Box 30 Maljamar, NM 88264

Re: Application for Surface Waste Disposal Facility W/2 NW/4 of Section 9, T-18S, R-32E

### Lynx Petroleum Consultants, Inc.

P. O. Box 1979 3325 Enterprise Drive Hobbs, New Mexico 88241

505 392-6950

Fax: 505 392-7886

March 30, 1992

U.S.A.
Bureau of Land Management
P.O. Box 1778
Carlsbad, NM 88221