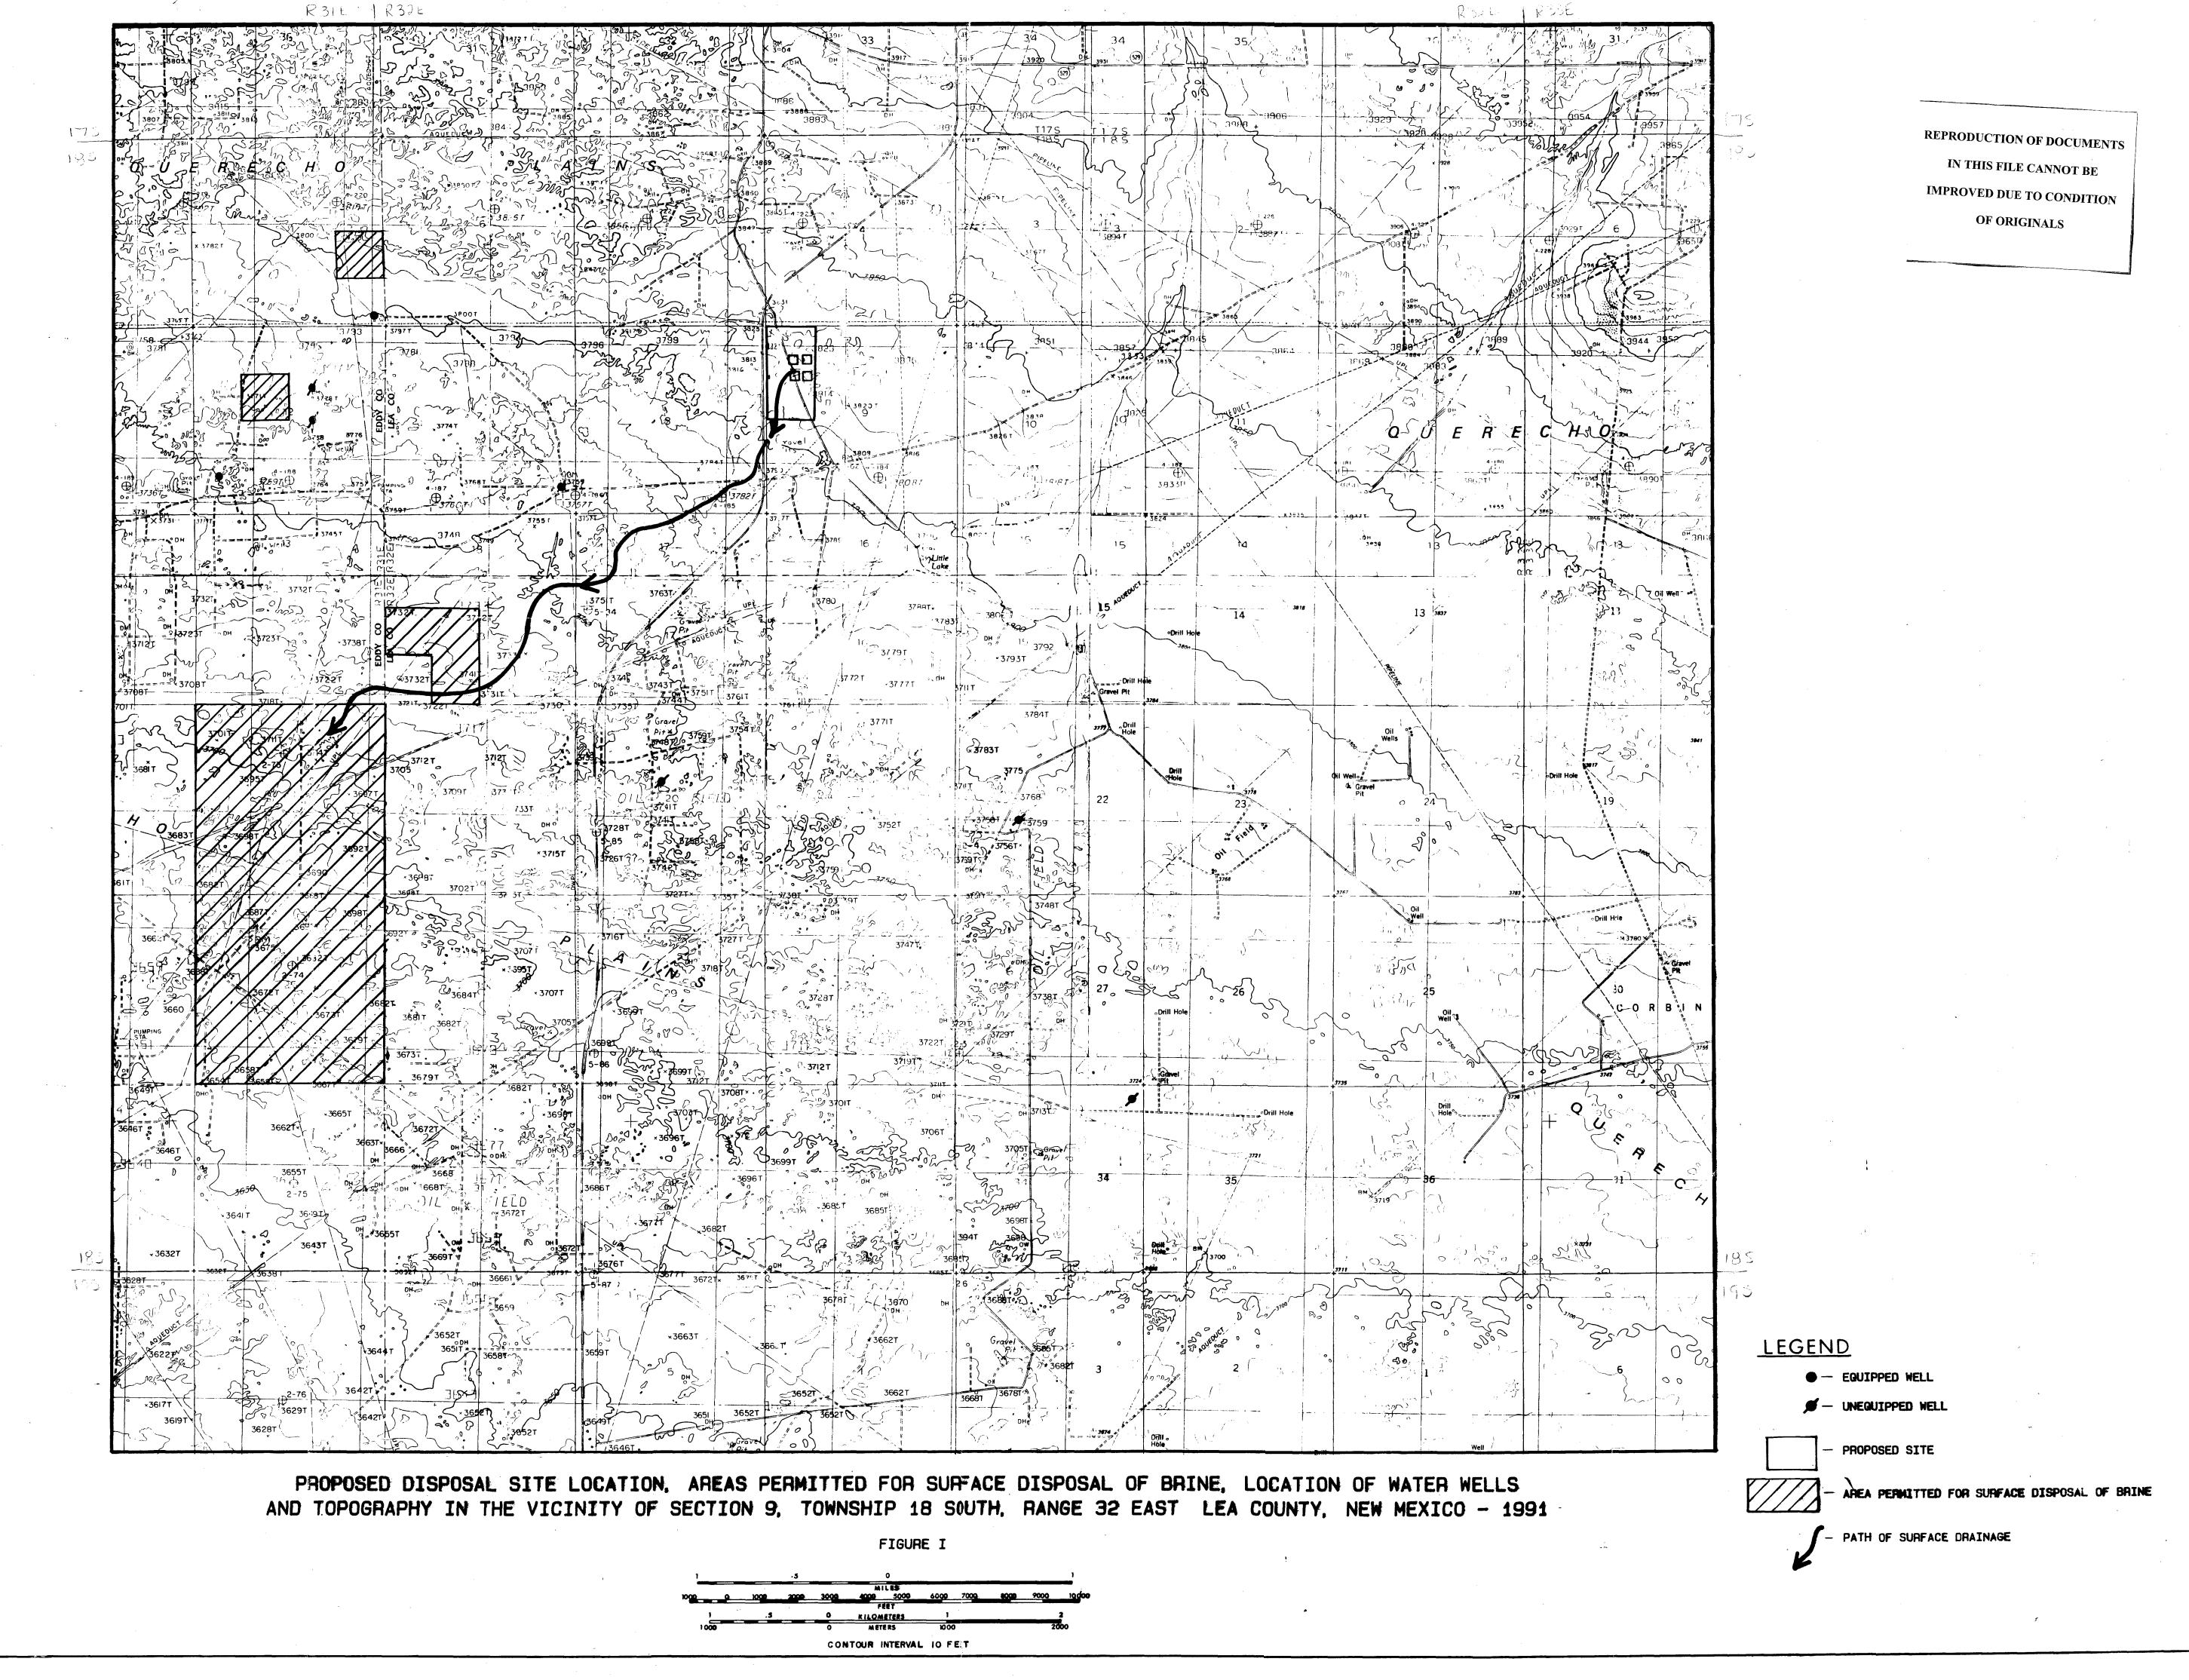

#### III. LOCATION OF DISPOSAL PIT

The location of the proposed surface water disposal facility is the W/2 NW/4 of Section 9, Township 18 South, Range 32 East, Lea County, New Mexico. Exhibit "A" is a large scale topographic map showing access to the facility site.

Re: Application for Surface Waste Disposal Facility W/2 NW/4 of Section 9, T-18S, R-32E Lea County, New Mexico

Dear Sir:

549 Disposal, Inc. is filing the subject application with the Oil Conservation Division. Our records indicate that you are a surface land owner within 1/2 mile of the proposed project. In compliance with Rule 711, we have enclosed a copy of their application for your records.

### Lynx Petroleum Consultants, Inc.

P. O. Box 1979 3325 Enterprise Drive Hobbs, New Mexico 88241

505 392-6950

Fax: 505 392-7886

March 30, 1992

Williams & Son Cattle Co. P.O. Box 30 Maljamar, NM 88264

Re: Application for Surface Waste Disposal Facility W/2 NW/4 of Section 9, T-18S, R-32E