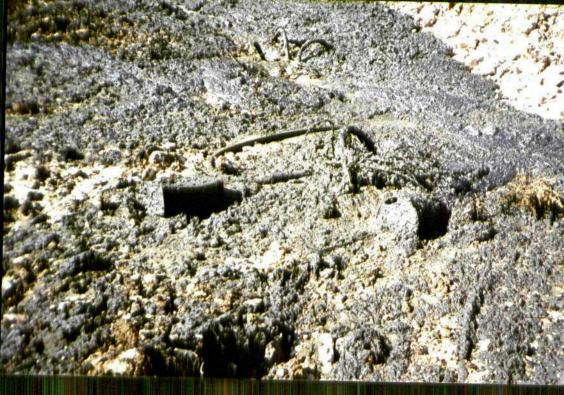

Date/Time: Oct 30, 1997 1 pm Site/Co. Penroc pit(Witness: B.Olson) Location: NW/4 sec 5-Ts17s-R33e

Subject: Looking NNE-Unknown buck-

et in pit sludge.

NMOCD: ID#.129974 By: W Price #5
Date/Time: Oct 30, 1997 1 pm
Site/Co. Penroc pit(Witness: B.Ulson)
Location: NW/4 sec 5-Ts17s-R33e
Subject: Looking NE-another Un-ID
Bucket in pit sludge.

NMOCD: ID#.129974 By: W Price #8
Date/Time: Oct 30, 1997 1 pm
Site/Co. Penroc pit(Witness: B.Olson)
Location: NW/4 sec 5-Ts17s-R33e
Subject: Standing inside of west pit
on NE side-BS&W sludge & more cans.