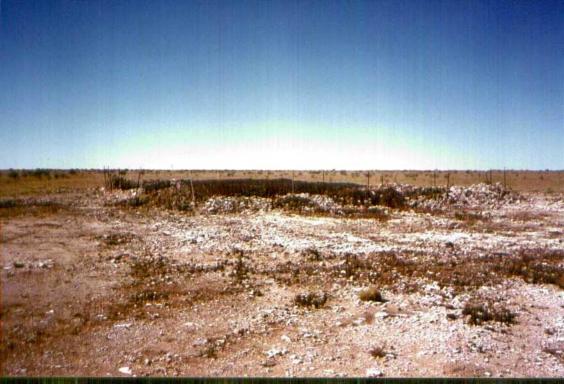

## NMOCD: ID#.129974 By: W Price #1

pit has been removed.

Date/Time: Oct 30, 1997 1 pm

Site/Co. Penroc pit(Witness: B.Olson) Location: NW/4 sec 5-Ts17s-R33e Subject: Looking West-East side of

NMOCD: ID#.129974 By: W Price #2
Date/Time: Oct 30, 1997 1 pm
Site/Co. Penroc pit(Witness: B.Olson)
Location: NW/4 sec 5-Ts17s-R33e
Subject: Looking NW-East side of pit has been removed.

Location: NW/4 sec 5-Ts17s-R33e Subject: Standing on NW side looking SE. Debris still on location on well pad

Date/Time: Oct 30, 1997 1 pm

Site/Co. Penroc pit(Witness: B.Olson)

Site/Co. Penroc pit(Witness: B.Olson) Location: NW/4 sec 5-Ts17s-R33e Subject: East side pit area, now gone looking S. hard calichie, stained soil