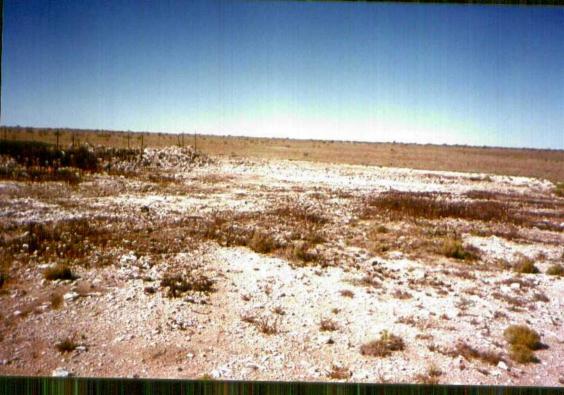

## NMOCD: ID#.129974 By: W Price #1

pit has been removed.

Date/Time: Oct 30, 1997 1 pm

Site/Co. Penroc pit(Witness: B.Olson) Location: NW/4 sec 5-Ts17s-R33e Subject: Looking West-East side of

NMOCD: ID#.129974 By: W Price #2
Date/Time: Oct 30, 1997 1 pm
Site/Co. Penroc pit(Witness: B.Olson)
Location: NW/4 sec 5-Ts17s-R33e
Subject: Looking NW-East side of pit has been removed.

Location: NW/4 sec 5-Ts17s-R33e Subject: Standing on NW side looking SE. Debris still on location on well pad

Date/Time: Oct 30, 1997 1 pm

Site/Co. Penroc pit(Witness: B.Olson)

Site/Co. Penroc pit(Witness: B.Olson) Location: NW/4 sec 5-Ts17s-R33e Subject: East side pit area, now gone looking S. hard calichie, stained soil