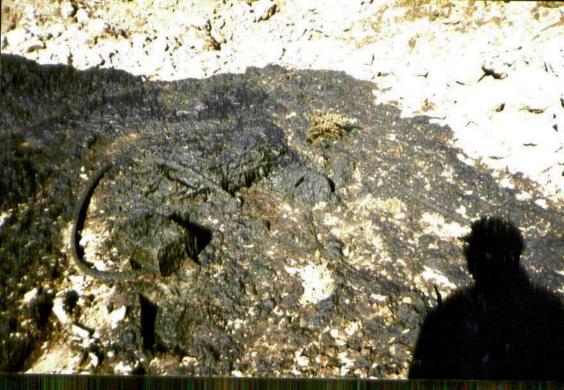

## NMOCD: ID#.129974 By: W Price #1

pit has been removed.

Date/Time: Oct 30, 1997 1 pm

Site/Co. Penroc pit(Witness: B.Olson) Location: NW/4 sec 5-Ts17s-R33e Subject: Looking West-East side of

NMOCD: ID#.129974 By: W Price #2
Date/Time: Oct 30, 1997 1 pm
Site/Co. Penroc pit(Witness: B.Olson)
Location: NW/4 sec 5-Ts17s-R33e
Subject: Looking NW-East side of pit has been removed.

Location: NW/4 sec 5-Ts17s-R33e Subject: Standing on NW side looking SE. Debris still on location on well pad

Date/Time: Oct 30, 1997 1 pm

Site/Co. Penroc pit(Witness: B.Olson)

Site/Co. Penroc pit(Witness: B.Olson) Location: NW/4 sec 5-Ts17s-R33e Subject: East side pit area, now gone looking S. hard calichie, stained soil