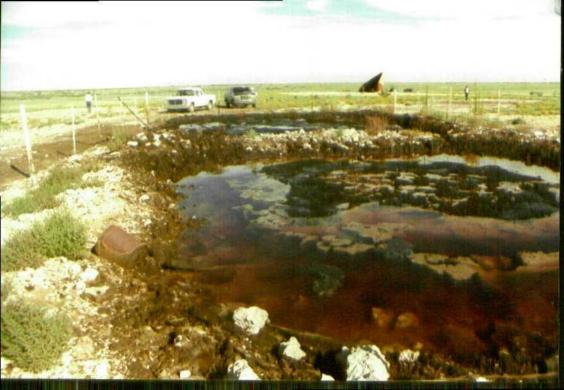

30'x30' pit. Lovked abandoned. Hard enust of oil waste but up to '4 11941'd below chust. Sthang odan

2. Describe any netting or other wildlife exclusionary or deterrent devices in use at the site. Include description of condition, coverage, netting mesh size, etc.:

abanconed oil seperation or oily wasterit.

located on topof ogaldh agaiter formation. No
freehoard oily waste at the top of behm. stand pipe
on north side had light'd coming out.

5. Indicate how long any pits or ponds at the site have been in operation:

Dischange from pit to patural about hose downhill was occuping. Recentrain running downhill to plake 16 Ke spill looked like Contineurs dischange, Pit querflow.

Stand pipe at granhed level an north side of lite.

Stained soil around pit and lending down hill on both sides of Pitto plana lake. Soil stained with oil. Denuded vegetation from salt water a

4. Identify and describe the **drainage pathway** (dry arroyo, ditch, stream, etc.) of any current or suspected past discharges or spills from the site. Trace the drainage pathway to a flowing waterway, if possible, and describe the extent of any oil staining. Include a description of whether the drainage is dry at the time of the inspection, contains standing water that doesn't appear to be flowing or, if flowing, the estimated flowrate (gal/min or cfs) of water and/or discharged material: