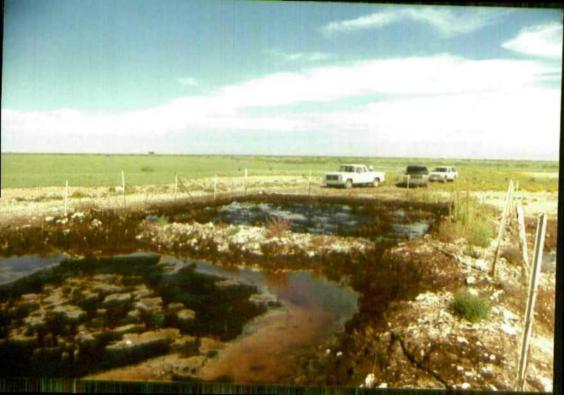

30'x30' pit. Lovked abandoned. Hard enust of oil waste but up to '4 11941'd below chust. Sthang odan

2. Describe any netting or other wildlife exclusionary or deterrent devices in use at the site. Include description of condition, coverage, netting mesh size, etc.:

abanconed oil seperation or oily wasterit.

located on topof ogaldh agaiter formation. No
freehoard oily waste at the top of behm. stand pipe
on north side had light'd coming out.

5. Indicate how long any pits or ponds at the site have been in operation:

Dischange from pit to patural about hose downhill was occuping. Recentrain running downhill to plake 16 Ke spill looked like Contineurs dischange, Pit querflow.

Stand pipe at granhed level an north side of lite.

Stained soil around pit and lending down hill on both sides of Pitto plana lake. Soil stained with oil. Denuded vegetation from salt water a

4. Identify and describe the **drainage pathway** (dry arroyo, ditch, stream, etc.) of any current or suspected past discharges or spills from the site. Trace the drainage pathway to a flowing waterway, if possible, and describe the extent of any oil staining. Include a description of whether the drainage is dry at the time of the inspection, contains standing water that doesn't appear to be flowing or, if flowing, the estimated flowrate (gal/min or cfs) of water and/or discharged material: