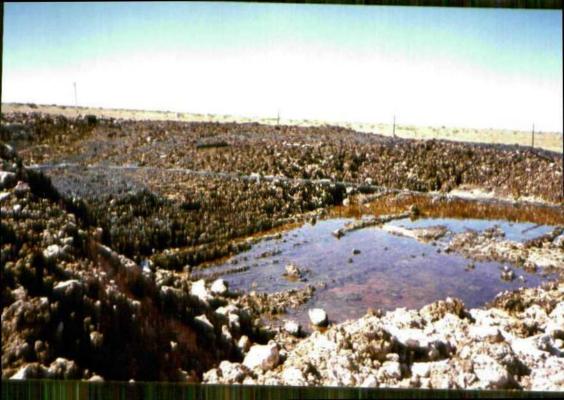

30'x30' pit. Lovked abandoned. Hard enust of oil waste but up to '4 11941'd below chust. Sthang odan

2. Describe any netting or other wildlife exclusionary or deterrent devices in use at the site. Include description of condition, coverage, netting mesh size, etc.:

abanconed oil seperation or oily wasterit.

located on topof ogaldh agaiter formation. No
freehoard oily waste at the top of behm. stand pipe
on north side had light'd coming out.

5. Indicate how long any pits or ponds at the site have been in operation:

Dischange from pit to patural about hose downhill was occuping. Recentrain running downhill to plake 16 Ke spill looked like Contineurs dischange, Pit querflow.

Stand pipe at granhed level an north side of lite.

Stained soil around pit and lending down hill on both sides of Pitto plana lake. Soil stained with oil. Denuded vegetation from salt water a

4. Identify and describe the **drainage pathway** (dry arroyo, ditch, stream, etc.) of any current or suspected past discharges or spills from the site. Trace the drainage pathway to a flowing waterway, if possible, and describe the extent of any oil staining. Include a description of whether the drainage is dry at the time of the inspection, contains standing water that doesn't appear to be flowing or, if flowing, the estimated flowrate (gal/min or cfs) of water and/or discharged material:

NMCCD: ID#.129974 By: W Price #3
Date/Time: Oct 30, 1997 1 pm
Site/Co. Penroc pit(Witness: B.Olson)
Location: NW/4 sec 5-Ts17s-R33e
Subject: Looking west-west side of pit, remaining, Heavy BS&W.

MMOCD: ID#.129974 By: W Price #4