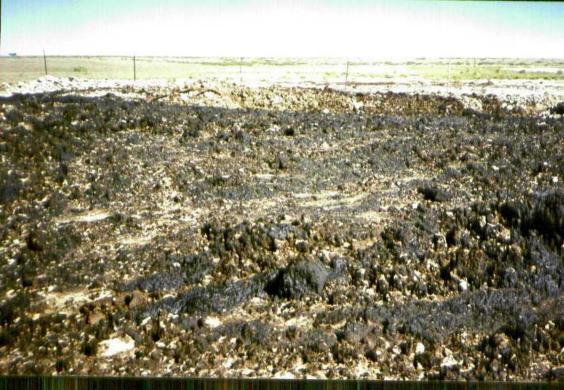

## NMOCD: ID#.129974 By: W Price #1

pit has been removed.

Date/Time: Oct 30, 1997 1 pm

Site/Co. Penroc pit(Witness: B.Olson) Location: NW/4 sec 5-Ts17s-R33e Subject: Looking West-East side of

NMOCD: ID#.129974 By: W Price #2
Date/Time: Oct 30, 1997 1 pm
Site/Co. Penroc pit(Witness: B.Olson)
Location: NW/4 sec 5-Ts17s-R33e
Subject: Looking NW-East side of pit has been removed.

Location: NW/4 sec 5-Ts17s-R33e Subject: Standing on NW side looking SE. Debris still on location on well pad

Date/Time: Oct 30, 1997 1 pm

Site/Co. Penroc pit(Witness: B.Olson)

Site/Co. Penroc pit(Witness: B.Olson) Location: NW/4 sec 5-Ts17s-R33e Subject: East side pit area, now gone looking S. hard calichie, stained soil