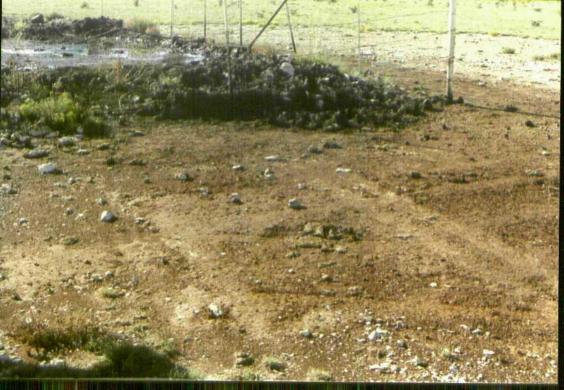

## NMOCD: ID#.129974 By: W Price #1

pit has been removed.

Date/Time: Oct 30, 1997 1 pm

Site/Co. Penroc pit(Witness: B.Olson) Location: NW/4 sec 5-Ts17s-R33e Subject: Looking West-East side of

NMOCD: ID#.129974 By: W Price #2
Date/Time: Oct 30, 1997 1 pm
Site/Co. Penroc pit(Witness: B.Olson)
Location: NW/4 sec 5-Ts17s-R33e
Subject: Looking NW-East side of pit has been removed.

Location: NW/4 sec 5-Ts17s-R33e Subject: Standing on NW side looking SE. Debris still on location on well pad

Date/Time: Oct 30, 1997 1 pm

Site/Co. Penroc pit(Witness: B.Olson)

Site/Co. Penroc pit(Witness: B.Olson) Location: NW/4 sec 5-Ts17s-R33e Subject: East side pit area, now gone looking S. hard calichie, stained soil