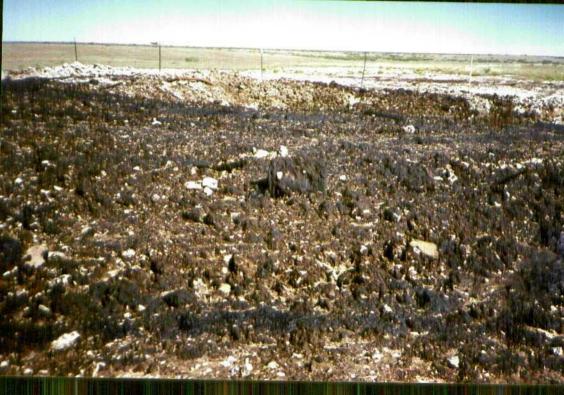

NMCCD: ID#.129974 By: W Price #3
Date/Time: Oct 30, 1997 1 pm
Site/Co. Penroc pit(Witness: B.Olson)
Location: NW/4 sec 5-Ts17s-R33e
Subject: Looking west-west side of pit, remaining, Heavy BS&W.

MMOCD: ID#.129974 By: W Price #4

MMOCD: ID#.129974 By: W Price #6

Location: NW/4 sec 5-Ts17s-R33e Subject: Looking in East direction

West side of pit.

Date/Time: Oct 30, 1997 1 pm Site/Co. Penroc pit(Witness: B.Olson)

NMOCD: ID#.129974 By: W Price #7
Date/Time: Oct 30, 1997 1 pm
Site/Co. Penroc pit(Witness: B.Olson)
Location: NW/4 sec 5-Ts17s-R33e
Subject: Standing inside of west pit
on NE side-cans, belts, pipe, wood.