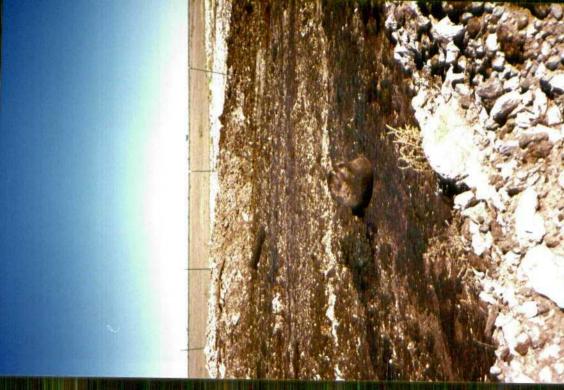

Date/Time: Oct 30, 1997 1 pm Site/Co. Penroc pit(Witness: B.Olson) Location: NW/4 sec 5-Ts17s-R33e

Subject: Looking NNE-Unknown buck-

et in pit sludge.

NMOCD: ID#.129974 By: W Price #5
Date/Time: Oct 30, 1997 1 pm
Site/Co. Penroc pit(Witness: B.Ulson)
Location: NW/4 sec 5-Ts17s-R33e
Subject: Looking NE-another Un-ID
Bucket in pit sludge.

MMOCD: ID#.129974 By: W Price #6

Location: NW/4 sec 5-Ts17s-R33e Subject: Looking in East direction

West side of pit.

Date/Time: Oct 30, 1997 1 pm Site/Co. Penroc pit(Witness: B.Olson)

NMOCD: ID#.129974 By: W Price #7
Date/Time: Oct 30, 1997 1 pm
Site/Co. Penroc pit(Witness: B.Olson)
Location: NW/4 sec 5-Ts17s-R33e
Subject: Standing inside of west pit
on NE side-cans, belts, pipe, wood.