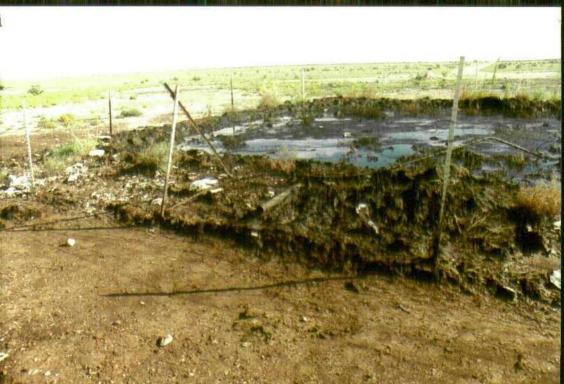

30'x30' pit. Lovked abandoned. Hard enust of oil waste but up to '4 11941'd below chust. Sthang odan

2. Describe any netting or other wildlife exclusionary or deterrent devices in use at the site. Include description of condition, coverage, netting mesh size, etc.:

abanconed oil seperation or oily wasterit.

located on topof ogaldh agaiter formation. No
freehoard oily waste at the top of behm. stand pipe
on north side had light'd coming out.

5. Indicate how long any pits or ponds at the site have been in operation:

Pit had weste, which was oily to tapot behing surpording Pit.

6. If possible, estimate the receipt rate or production rate (gal/day) of oil and/or produced water at the site:

NA

7. If possible, determine whether or not any discharges or spills from the site have been reported and, if so, describe how (letter, phone, etc.), when, and to whom (EPA, BLM, DEQ, OGCC, BIA, etc.) it was reported: