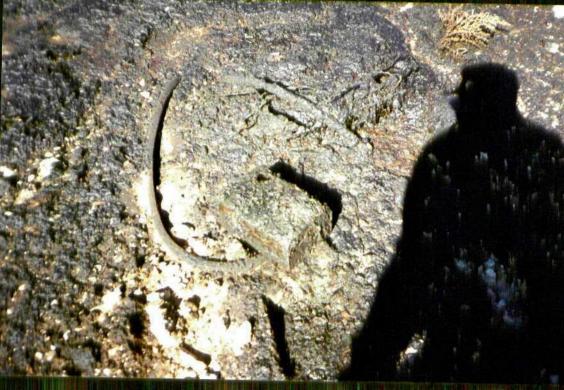

NMCCD: ID#.129974 By: W Price #3
Date/Time: Oct 30, 1997 1 pm
Site/Co. Penroc pit(Witness: B.Olson)
Location: NW/4 sec 5-Ts17s-R33e
Subject: Looking west-west side of pit, remaining, Heavy BS&W.

MMOCD: ID#.129974 By: W Price #4

Date/Time: Oct 30, 1997 1 pm Site/Co. Penroc pit(Witness: B.Olson) Location: NW/4 sec 5-Ts17s-R33e

Subject: Looking NNE-Unknown buck-

et in pit sludge.

NMOCD: ID#.129974 By: W Price #5
Date/Time: Oct 30, 1997 1 pm
Site/Co. Penroc pit(Witness: B.Ulson)
Location: NW/4 sec 5-Ts17s-R33e
Subject: Looking NE-another Un-ID
Bucket in pit sludge.