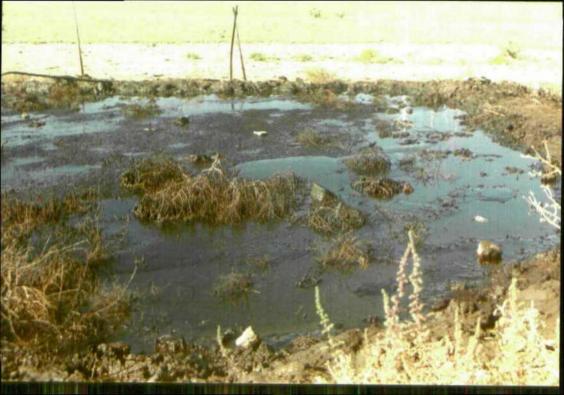

#### CHECKLIST "A" - PITS

1. If accumulated oil exists on the surface of any pits, ponds, sumps, or other open-topped storage devices, describe observed conditions including size of each pit, pond, sump, or device, percentage of area covered, and thickness of oil. Describe any other observations (visual, odor) of the material in each pit, pond, sump, or other device:

30'x30' pit. Lovked abandoned. Hard enust of oil waste but up to '4 11941'd below chust. Sthang odan

2. Describe any netting or other wildlife exclusionary or deterrent devices in use at the site. Include description of condition, coverage, netting mesh size, etc.:

abanconed oil seperation or oily wasterit.

located on topof ogaldh agaiter formation. No
freehoard oily waste at the top of behm. stand pipe
on north side had light'd coming out.

5. Indicate how long any pits or ponds at the site have been in operation:

Dischange from pit to patural about hose downhill was occuping. Recentrain running downhill to plake 16 Ke spill looked like Contineurs dischange, Pit querflow.

Stand pipe at granhed level an north side of lite.