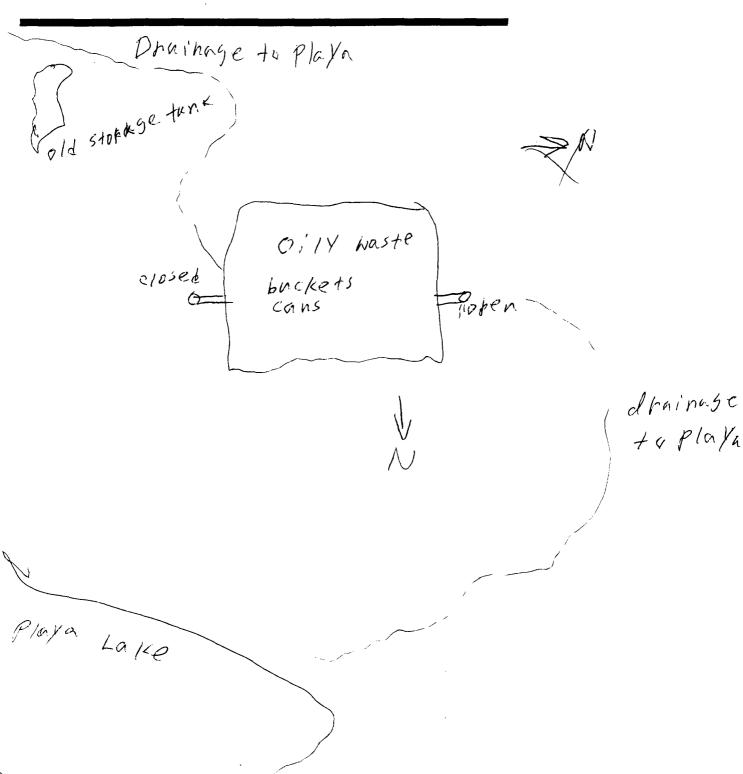

| SECTION THREE: S       | <i>^</i> | 4   |      |
|------------------------|----------|-----|------|
| Site Number and Name : | Penroc   | fit | <br> |

Include the estimated size (including depth) of any pits and describe site operations on site sketch. Include description of pertinent features such as waters of the US (location of, distance to, description of conduits to, etc.) or electrical equipment areas, for example. Include a north arrow on site sketch.

abanconed oil seperation or oily wasterit.

located on topof ogaldh agaiter formation. No
freehoard oily waste at the top of behm. stand pipe
on north side had light'd coming out.

5. Indicate how long any pits or ponds at the site have been in operation:

Dischange from pit to patural about hose downhill was occuping. Recentrain running downhill to plake 16 Ke spill looked like Contineurs dischange, Pit querflow.

Stand pipe at granhed level an north side of lite.

Stained soil around pit and lending down hill on both sides of Pitto plana lake. Soil stained with oil. Denuded vegetation from salt water a

4. Identify and describe the **drainage pathway** (dry arroyo, ditch, stream, etc.) of any current or suspected past discharges or spills from the site. Trace the drainage pathway to a flowing waterway, if possible, and describe the extent of any oil staining. Include a description of whether the drainage is dry at the time of the inspection, contains standing water that doesn't appear to be flowing or, if flowing, the estimated flowrate (gal/min or cfs) of water and/or discharged material:

See diagram. Orainage to playa from top of hill to playa.

5. Identify and describe any pits, ponds, or other devices in which less than 2 ft of freeboard exists at the time of the inspection.

Also describe any indications that less than 2 ft of freeboard has been maintained in the past, such as staining of pond banks or overtopping of berms, etc.: