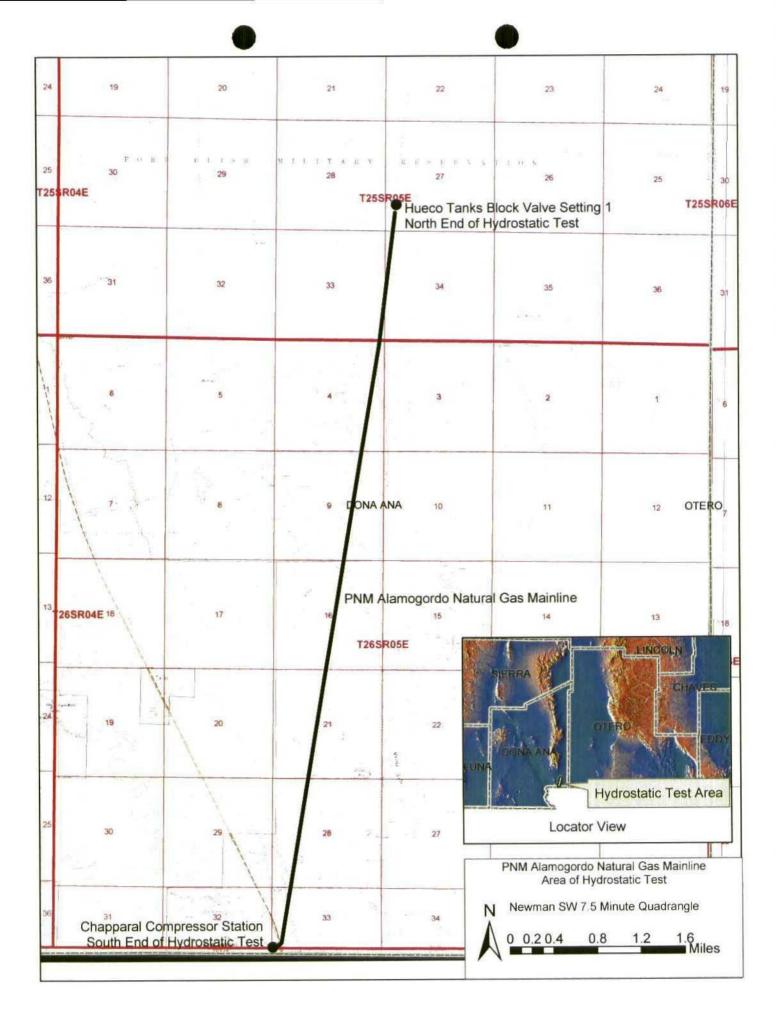

proved and permitted surface waste management facility to be determined. PNM will obtain an OCD C-138 form from the disposal facility since the waste stream is non-exempt.

According to State Engineer well records, the recorded depth to water along the length of pipeline to be tested ranges from an average of 326 to 410 feet.

Enclosed is a check for \$250.00 (\$100 for the filing fee and \$150 for temporary permission). Thank you in advance for your assistance and quick issuance of this permit. If there is anything we can do to expedite the process we will do so. Please call me at (505) 241-2016 if you have any questions.

THE FACTOR HA

Sincerely,

ben K. De Lapp

Robin DeLapp Senior Environmental Scientist

Attachment: Location map

Cc: Regina Bacaoan, PNM Southern Engineering ESD/DCC



PNM Alvarado Square Albuquerque, NM 87158-2104 Fax 505 241-2376 www.pnm.com

#### CERTIFIED MAIL No. 7099 3220 0005 5958 4583 RETURN RECEIPT REQUESTED

November 5, 2002

Mike Stubblefield Oil Conservation Division District 2, Artesia 1301 W. Grand Avenue Artesia, NM 88210

RE: PNM Alamogordo Natural Gas Mainline Release Notification

Dear Mr. Stubblefield:

Public Service Company of New Mexico (PNM) is hereby filing two copies of a completed Division Form C-141 (Release Notification and Corrective Action) to make written notice of a natural gas release from a pipeline rupture. PNM gave verbal notice to Martyne Kieling of the OCD, Santa Fe Office on September 30, 2002. The release of natural gas occurred when PNM's 6-inch Alamogordo Natural Gas Pipeline ruptured. The rupture occurred in T