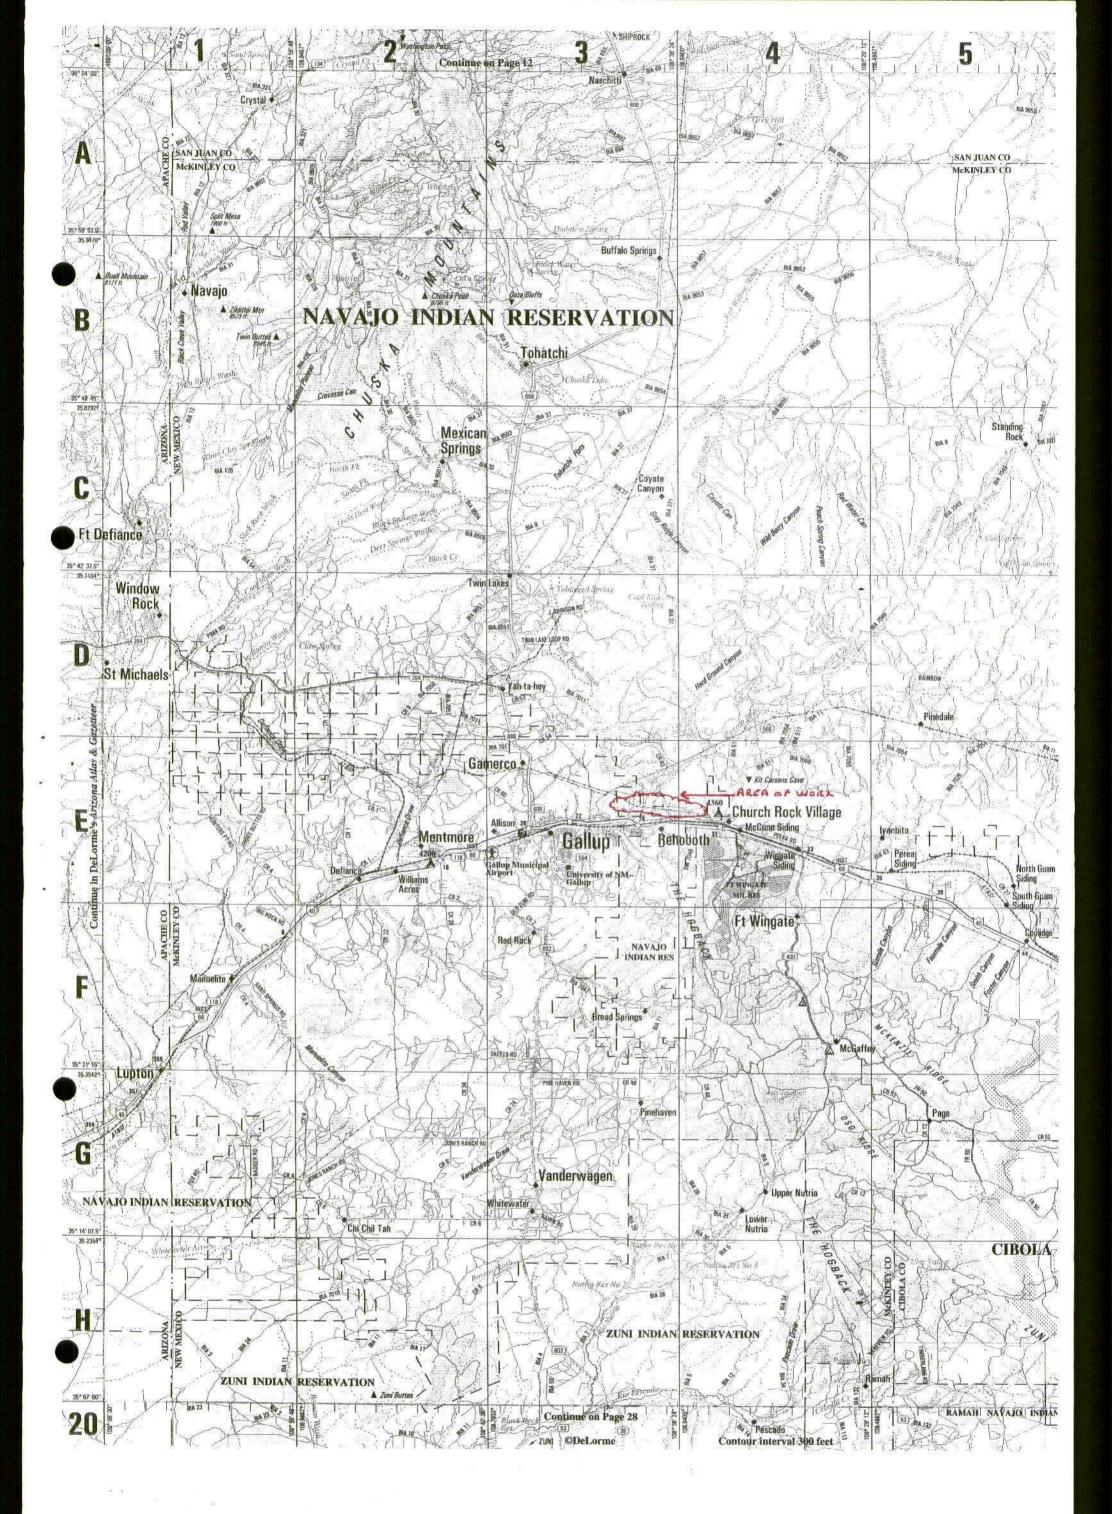

Re:

Submittal of Requested Information, Churchrock Hydrostatic Test Water Discharge, Transwestern Pipeline Company

Dear Ms. Kieling:

As per our telephone conversation in February of 2003, please find the following information related to Transwestern's request to discharge new water from new pipe at the above referenced location:

- 1. Groundwater depths underlying the proposed discharge location. The average depth to groundwater is 36.4 feet, which is based upon a study completed by J.W. Shomaker in 1971.
- 2. A map depicting the location of the proposed discharge activity.
- 3. E mail from Earl Chanley of Transwestern Pipeline Company presenting the legal description, pipe size and volume of water to be discharged. Be advised that Transwestern plans on using the same water for all of its hydrostatic testing and will only conduct a onetime discharge of 176,442 gallons.
- 4. Check no. 114807 in the amount of \$250.00 to cover the fees required for water discharges in New Mexico.

Attachments:

\$250.00 check

Map

Legal description Water calculations J.W. Shomaker, 1971. Water Resources of Fort Wingste Army Depot and Adjacent Areas, McKinley County, New Mexico, USGS Open-File Report, 228p.

Church Rock

Larry

Information on Church Rock Line Replacement Projects

C.016131.01

Church Rock Main Install

Legal

Section 8, 11,12, 13,

T15N R17W

**McKinley County New Mexico** 

Site no. 1

Hydro: Replace 1253 feet of 30" pipe = 52,626 gallons of water

Surface area of pipe replacement = 1.75 acres

Site no. 2

Hydro: Replace 2948 feet of 30" pipe = 176,442 gallons of water

Surface area of pipe replacement = 4.06 acres

C.016130.01

Church Rock Loop Install

Legal

Section 11

T15N R17W

**McKinley County New Mexico** 

Site no. 1

Hydro: Replace 2025 feet of 30" pipe = 85,050 gallons of water

Surface area of pipe replacement = 2.8 acres

I will see if I can get a check for \$250 for the Permit and let you know

THANKS

EARL CHANLEY

TRANSWESTERN PIPELINE

Rock, New Mexico, Transwestern Pipeline Company

Dear Mr. Anderson:

By this letter, Transwestern Pipeline Company is requesting written approval from the Oil Conservation Division, to conduct hydrostatic test water discharge activities in the immediate proximity of the above referenced location. The discharge activities will take place during the time period of March 4, 2003 through April 19, 2003.

Transwestern is proposing to conduct three (3) water discharge activities involving new pipe, with the water source received from the City of Gallup, New Mexico (new pipe and clean unused water). Two of the discharges will be less than the 100,000 gallon blanket discharge approval issued to Transwestern on December 24, 1999, with the remaining discharge to be approximately 115,000 gallons. Transwestern proposes to confine all discharges to its existing right of way using soil berming and hay bales. Hay bales will also be used to filter the discharged water prior to its releases from the hydrostatically tested pipe to the right of way corridor. Water released from the discharge will be allowed to naturally infiltrate into the subsurface soils of the right of way.

Sincerely.

Division Environmental Specialist

file

1) Map Showing Pipeline & Discharge location

2) Depth to Ground water at Dischare location

3) regal Location of Discharge

4) Length of pipe Dinnehm of pipe to be held