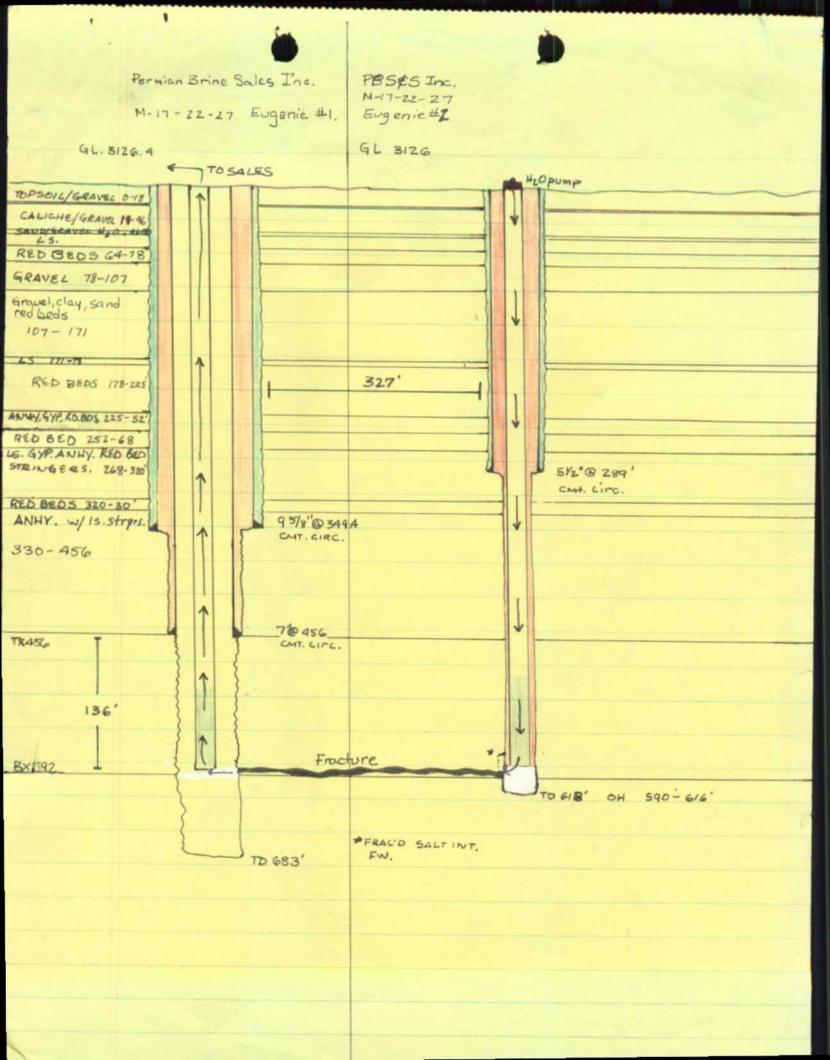

| Recorded by Larry Brooks                                                                                                                 |
|                            |                                                                                                                                          |
|                            | Doto                                                                                                                                     |

Permian Brine Salen

Eugenie #2

M-17-22-27

11-20-79

Ran 27/8 to 540 and Cemented With 100 SX Class C 2% CC Circulated 20 SX. Centerliger C 10 Ft - 280 Ft - 320 Ft 395 Ft & 445 Ft Basket located @ 570 Ft & 580 Ft TD @ 616 Plug down @ 1:30 Pm BJ Cemented 27/8 Tubig Used But Treated to 6000 PSI





| = please attach pertinent documents                                           |
|-------------------------------------------------------------------------------|
| • OPERATOR / LOCATION INFORMATION                                             |
| Operator Permian Brine Sales Inc.                                             |
| Address DO. BOX 1591 212 W.5th St., Odessa Tx. 79760                          |
| Phone 1-915-322-0531                                                          |
| Well unit # 1, Lse. Eugenie Location Ut. M. 995 FSL & 641 FWL.                |
| T. 225 R. 278 Sec. 17 NW 1/4 SW 1/4 SW 1/4                                    |
| County Eddy                                                                   |
| Purpose of well (brine supply, LPG storage, potash dissolu