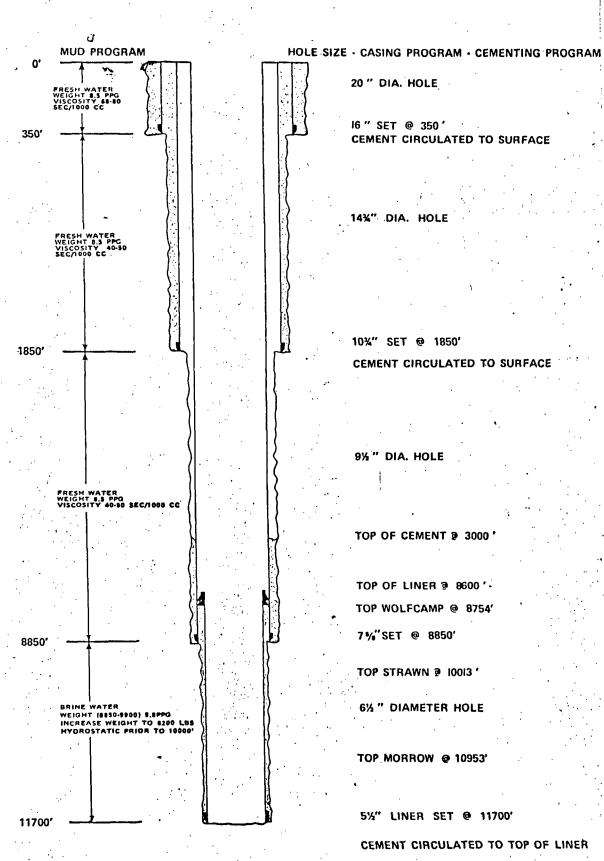

|                             | •                                                                                                                                                                                                                                                                                                                                                    |                                                                                              |

Region Operation Manager

OIL AND GAS INSPECTOR

December 16, 1974

DEC 1 9 1974

18, I hereby certify that the information above is true and complete to the best of my knowledge and belief.

ORIGINAL SIGNED BY E. Y. WILDER

CONDITIONS OF APPROVAL, IF ANY:

# CSOC TRACY B NO. I EDDY COUNTY, NEW MEXICO

CASING SCHEMATIC



# B & E, INC.

South Y P. O. Box 756 Carlsbad, N.M. 88220 Phone (505) 885-6663 Vacuum Trucks Winch Truck Kill Truck Frac Tanks

June 9, 1988

RE: Eugenie Brine Station

B & E, Inc. firmly commits to take such steps (corrective action) as necessary to eliminate conduits for the migration contaminants into ground water. (5-203.A.; 5-210.B.3).

"I certify under penalty of law that I have personally examined and am familiar with the information submitted in this document and all attachments and that, based on my inquiry of those individuals immediately responsible for obtaining the information, I believe that the information is true, accurate, and complete. I am aware that there are significant penalties for submitting false information including the possibility of fine and imprisonment."

P