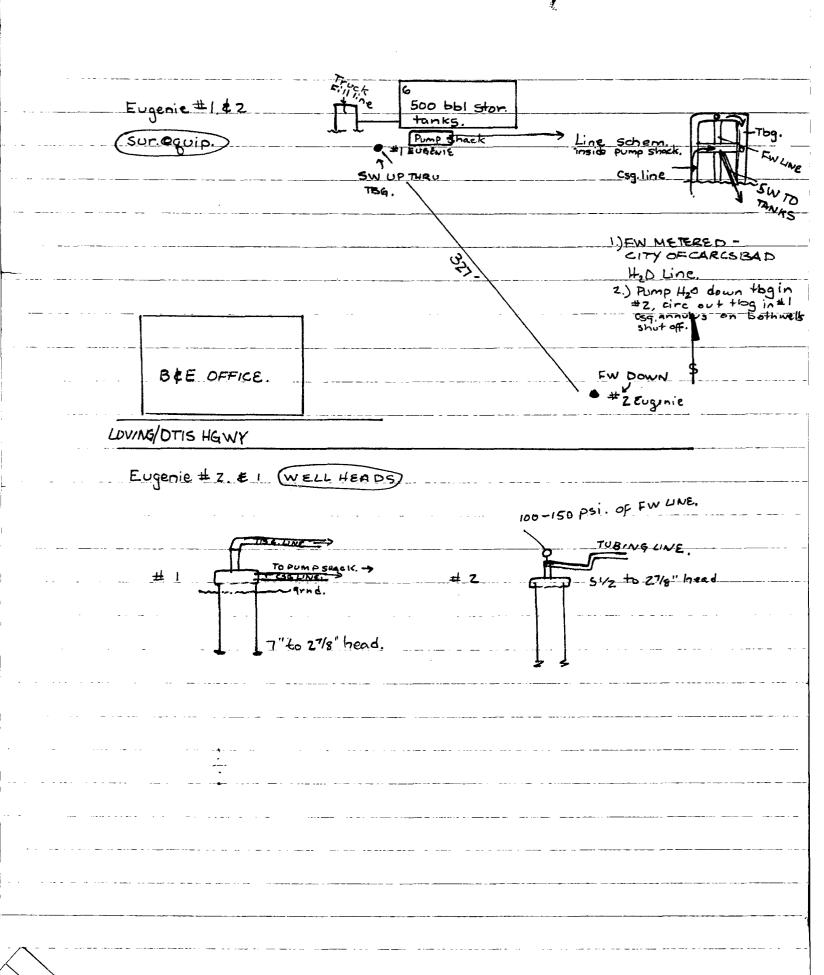

| Recorded by Larry Brooks                                                                                                                 |
|                            |                                                                                                                                          |
|                            | Doto                                                                                                                                     |

Permian Brine Salen

Eugenie #2

M-17-22-27

11-20-79

Ran 27/8 to 540 and Cemented With 100 SX Class C 2% CC Circulated 20 SX. Centerliger C 10 Ft - 280 Ft - 320 Ft 395 Ft & 445 Ft Basket located @ 570 Ft & 580 Ft TD @ 616 Plug down @ 1:30 Pm BJ Cemented 27/8 Tubig Used But Treated to 6000 PSI





| = please attach pertinent documents                                           |
|-------------------------------------------------------------------------------|
| • OPERATOR / LOCATION INFORMATION                                             |
| Operator Permian Brine Sales Inc.                                             |
| Address DO. BOX 1591 212 W.5th St., Odessa Tx. 79760                          |
| Phone 1-915-322-0531                                                          |
| Well unit # 1, Lse. Eugenie Location Ut. M. 995 FSL & 641 FWL.                |
| T. 225 R. 278 Sec. 17 NW 1/4 SW 1/4 SW 1/4                                    |
| County Eddy                                                                   |
| Purpose of well (brine supply, LPG storage, potash disso