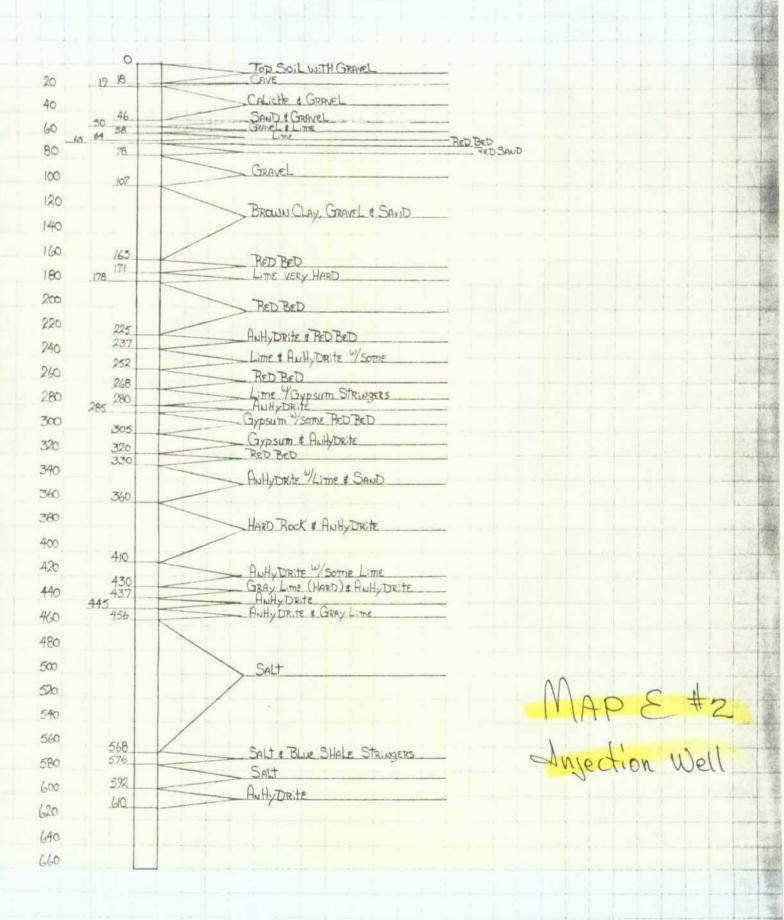

/LIME    | SAND                                                    |
|      | to | to 19 to 46 to 50 to 58 to 64 to 65 to 78 to 10 to 16 to 17 to 17 to 22 to 23 to 25 to 26 to 26 to 30 to 31 | to 19               | to 225                                                  |

# PAGE Z

| 360 to | 410HARD ROCK & ANHYDR | ITE W     |
|--------|-----------------------|-----------|
| 410 to | 430ANHYDRITE W/SOME I | IME KIN   |
| 430 to | 437GRAY LINE (HARD) 6 | ANHYDR    |
|        | 445ANHYDRITE          |           |
| 445 to | 456ANHYDRITE & GRAY I | ime ,     |
| 456 to | 568SALT               |           |
| 568 to | 576SALT & BLUE SHALE  | •         |
| 576 to | 592SALT               | and and a |
| 592 to | 610ANHYDRITE          |           |



Eugenie 1 - discharge well 4" = 20 Foot









Home Office 707 N. Leech, P. O. Box 1499 / Hobbs, NM 88240 / Ph. 505/393-7751, TWX 910/986-0010

Company B & E, Inc.

Field

Lease Brine Well #1 Sampling Date 2-12-80

Type of Sample

| WATER ANALYSIS                                                           |               |         |
|--------------------------------------------------------------------------|---------------|---------|
| IONIC FORM                                                               | me/l *        | mg/l *  |
| Calcium (Ca++)                                                           | 92.00         | 1,840   |
| Magnesium (Mg++)                                                         | 6.00          | 72      |
| Sodium (Na+) (CALCULATED)                                                | 5,306.19      | 12