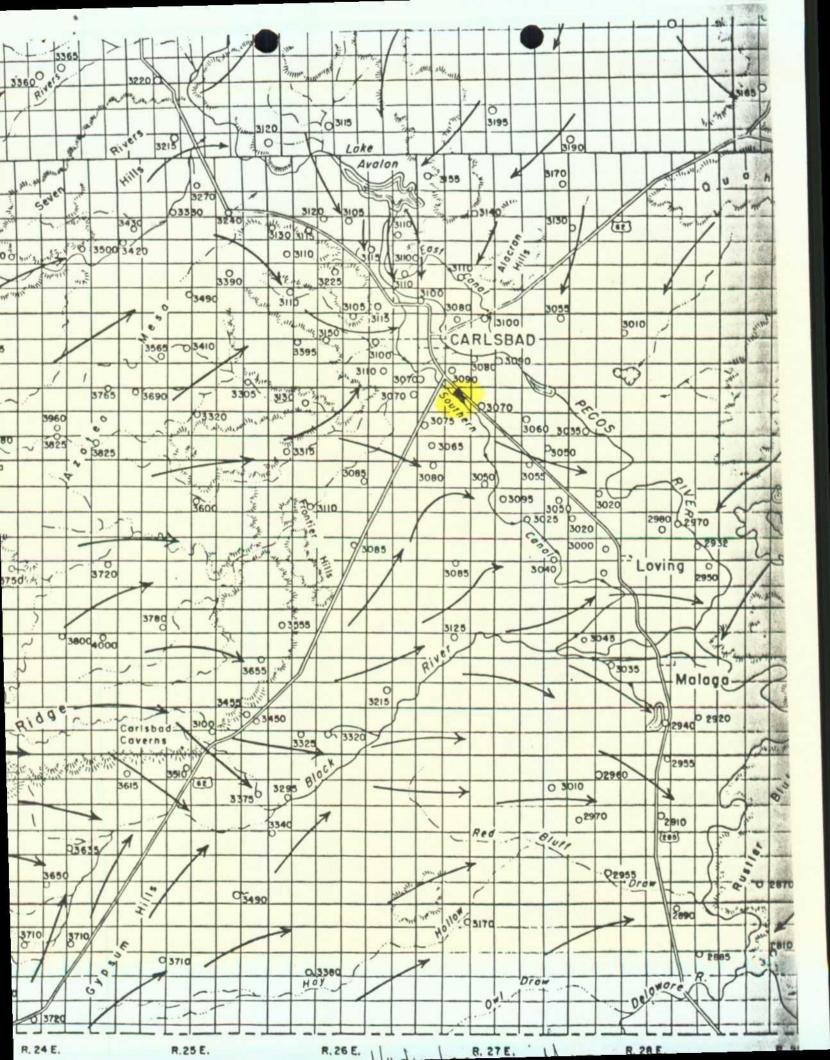

RE: State 24 #1 - Loco Hills Brine Station

Sec. 24 T 18S R 28E Eddy County, New Mexico

ATT: Kevin Lambert

CROUND WATER/HAZARDOUS WASTE

Attached please find a water analysis report on the sample submitted to Unichem International Laboratory. The Lab Technician who did the analysis is Sharon Wright.