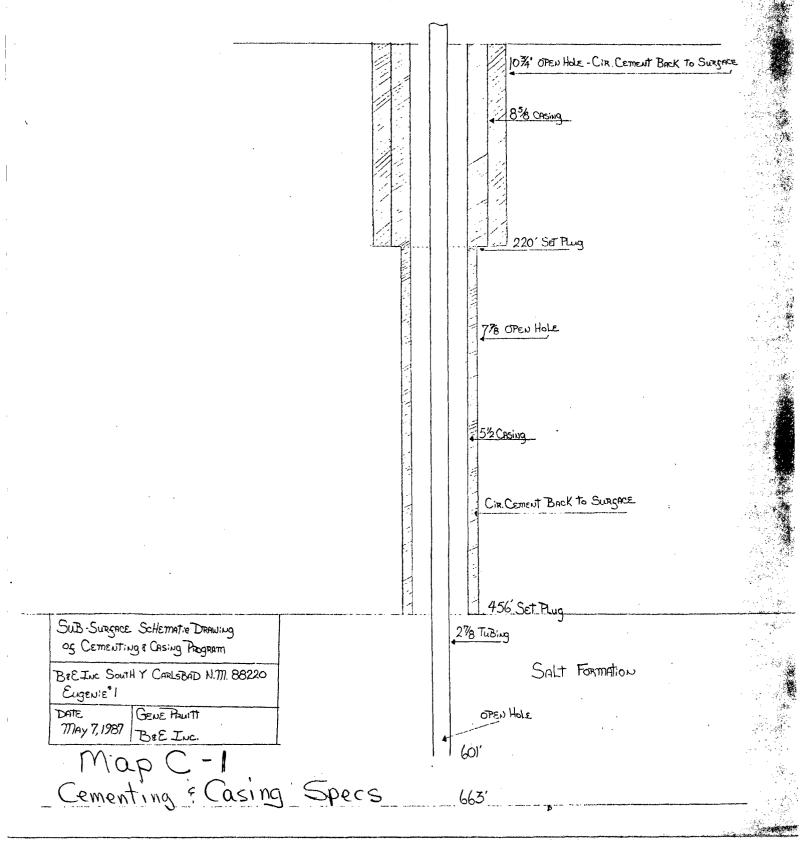

nting and casing program, logging procedures, deviation checks and a drilling, testing and coring program (5-102.B.1.d.9.; 5-210.B.14; 5-204.B.2.b; 5-205.A.3.d,e). Include logs and results of tests for all new and worked-over wells (5-205.A.4).
- 3. Stimulation program (5-102.B.1.d.6.; 5-210.B.11). Note: 5-206
- 4. Maximum and average injection pressures, injection volume, and other injection procedures (5-102.8.1.d.7.; 5-210.8.12; 5-203.8.1; 5-205.A.3.b,f).
- 5. Notification prior to drilling, casing etc. (5-205.A.5).
- 6. The proposed formation testing program to obtain an analysis or description, whichever the Director requires, of the chemical, physical and radiological characteristics of, and other information on, the receiving formation (5-102.B.1.d.5)





Eugenie" | B/w DiscHarge







|                   | •                   |                                                                                                                                                                                                                                  |