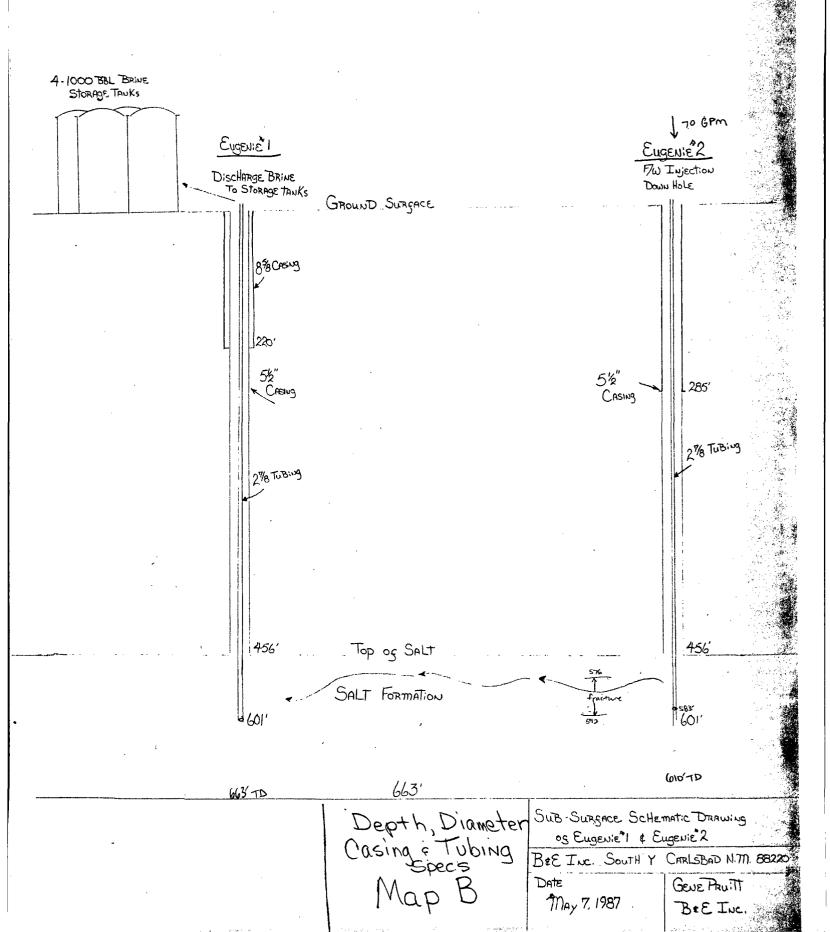

n procedures, including cementing and casing program, logging procedures, deviation checks and a drilling, testing and coring program (5-102.B.1.d.9.; 5-210.B.14; 5-204.B.2.b; 5-205.A.3.d,e). Include logs and results of tests for all new and worked-over wells (5-205.A.4).
- 3. Stimulation program (5-102.B.1.d.6.; 5-210.B.11). Note: 5-206
- 4. Maximum and average injection pressures, injection volume, and other injection procedures (5-102.8.1.d.7.; 5-210.8.12; 5-203.8.1; 5-205.A.3.b,f).
- 5. Notification prior to drilling, casing etc. (5-205.A.5).
- 6. The proposed formation testing program to obtain an analysis or description, whichever the Director requires, of the chemical, physical and radiological characteristics of, and other information on, the receiving formation (5-102.B.1.d.5)





Eugenie" | B/w DiscHarge







|                   | •                   |                                                                                                                                                                                                                                  |