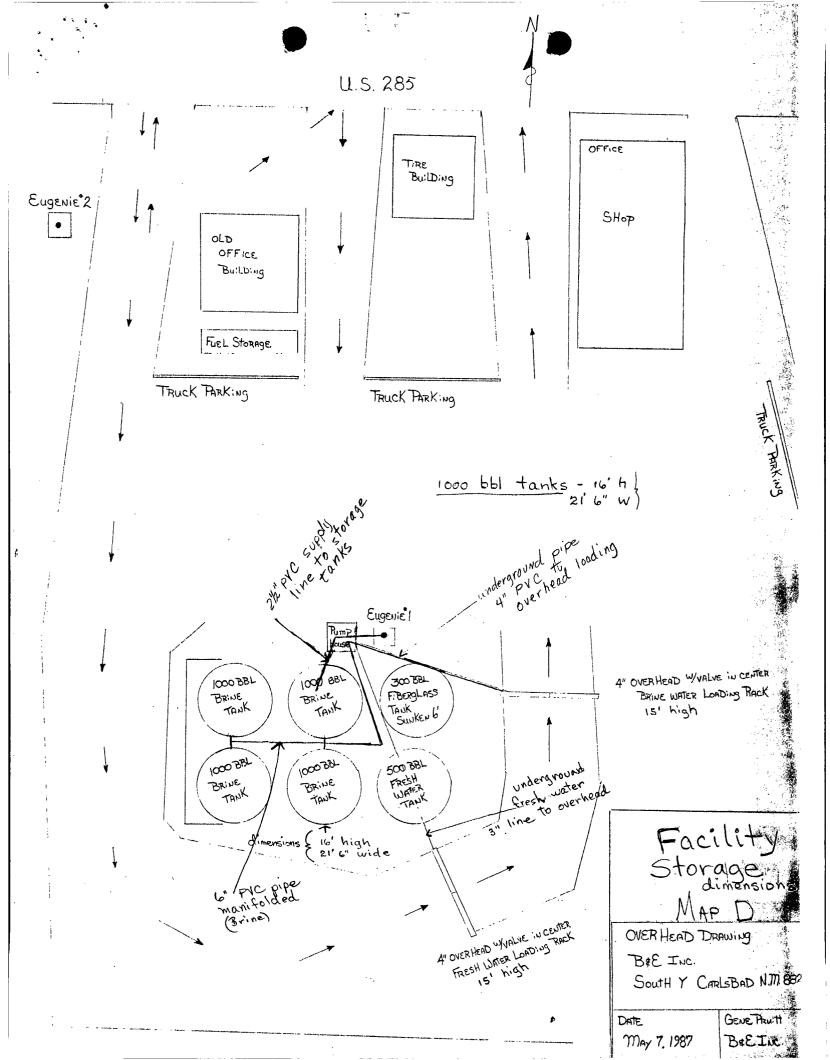

ion procedures, including cementing and casing program, logging procedures, deviation checks and a drilling, testing and coring program (5-102.B.1.d.9.; 5-210.B.14; 5-204.B.2.b; 5-205.A.3.d,e). Include logs and results of tests for all new and worked-over wells (5-205.A.4).
- 3. Stimulation program (5-102.B.1.d.6.; 5-210.B.11). Note: 5-206
- 4. Maximum and average injection pressures, injection volume, and other injection procedures (5-102.8.1.d.7.; 5-210.8.12; 5-203.8.1; 5-205.A.3.b,f).
- 5. Notification prior to drilling, casing etc. (5-205.A.5).
- 6. The proposed formation testing program to obtain an analysis or description, whichever the Director requires, of the chemical, physical and radiological characteristics of, and other information on, the receiving formation (5-102.B.1.d.5)





Eugenie" | B/w DiscHarge







|                   | •                   |                                                                                                                                                                                                                                  |