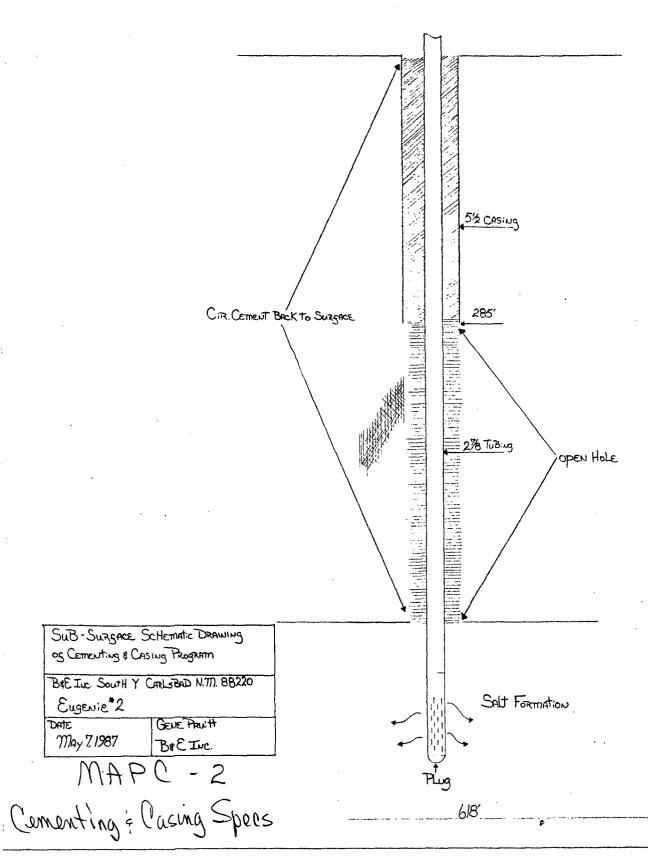

g and casing program, logging procedures, deviation checks and a drilling, testing and coring program (5-102.B.1.d.9.; 5-210.B.14; 5-204.B.2.b; 5-205.A.3.d,e). Include logs and results of tests for all new and worked-over wells (5-205.A.4).
- 3. Stimulation program (5-102.B.1.d.6.; 5-210.B.11). Note: 5-206
- 4. Maximum and average injection pressures, injection volume, and other injection procedures (5-102.8.1.d.7.; 5-210.8.12; 5-203.8.1; 5-205.A.3.b,f).
- 5. Notification prior to drilling, casing etc. (5-205.A.5).
- 6. The proposed formation testing program to obtain an analysis or description, whichever the Director requires, of the chemical, physical and radiological characteristics of, and other information on, the receiving formation (5-102.B.1.d.5)





Eugenie" | B/w DiscHarge







|                   | •                   |                                                                                                                                                                                                                                  |