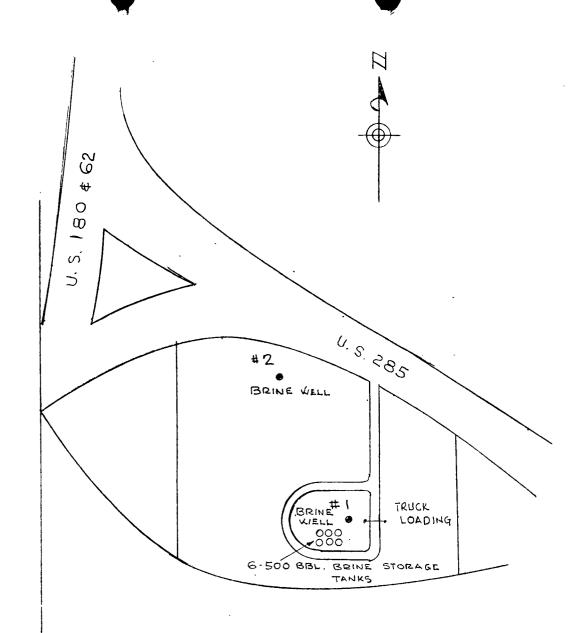

RE: State 24 #1 - Loco Hills Brine Station

Sec. 24 T 18S R 28E Eddy County, New Mexico

ATT: Kevin Lambert

CROUND WATER/HAZARDOUS WASTE

Attached please find a water analysis report on the sample submitted to Unichem International Laboratory. The Lab Technician who did the analysis is Sharon Wright.