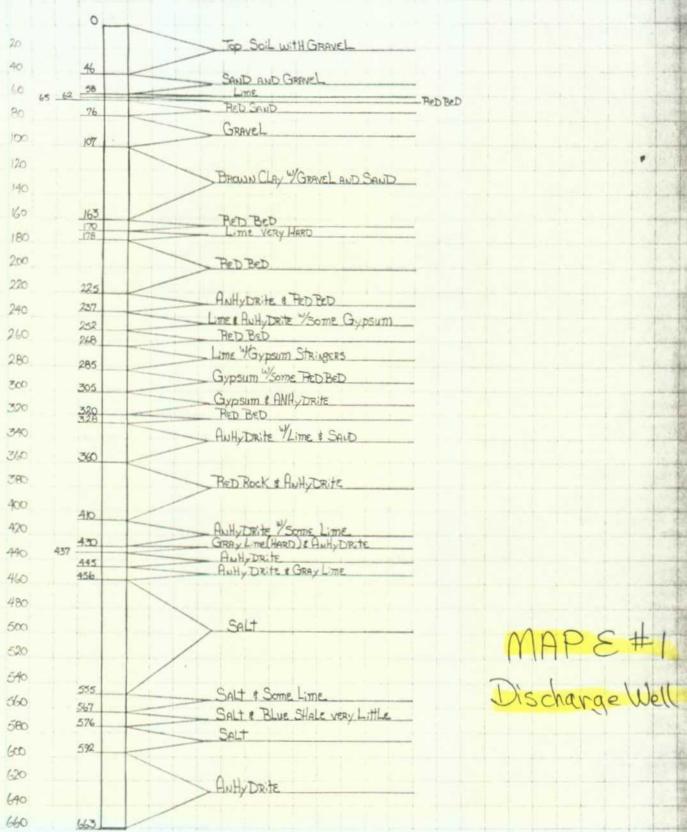

W/LIME    | SAND                                                    |
|      | to | to 19 to 46 to 50 to 58 to 64 to 65 to 78 to 10 to 16 to 17 to 17 to 22 to 23 to 25 to 26 to 26 to 30 to 31 | to 19               | to 225                                                  |

# PAGE Z

| 360 to | 410HARD ROCK & ANHYDR | ITE W     |
|--------|-----------------------|-----------|
| 410 to | 430ANHYDRITE W/SOME I | IME KIN   |
| 430 to | 437GRAY LINE (HARD) 6 | ANHYDR    |
|        | 445ANHYDRITE          |           |
| 445 to | 456ANHYDRITE & GRAY I | ime ,     |
| 456 to | 568SALT               |           |
| 568 to | 576SALT & BLUE SHALE  | •         |
| 576 to | 592SALT               | and and a |
| 592 to | 610ANHYDRITE          |           |



Eugenie 1 - discharge well 4" = 20 Foot









Home Office 707 N. Leech, P. O. Box 1499 / Hobbs, NM 88240 / Ph. 505/393-7751, TWX 910/986-0010

Company B & E, Inc.

Field

Lease Brine Well #1 Sampling Date 2-12-80

Type of Sample

| WATER ANALYSIS                                                           |               |         |
|--------------------------------------------------------------------------|---------------|---------|
| IONIC FORM                                                               | me/l *        | mg/l *  |
| Calcium (Ca++)                                                           | 92.00         | 1,840   |
| Magnesium (Mg++)                                                         | 6.00          | 72      |
| Sodium (Na+) (CALCULATED)                                                | 5,306.19      |