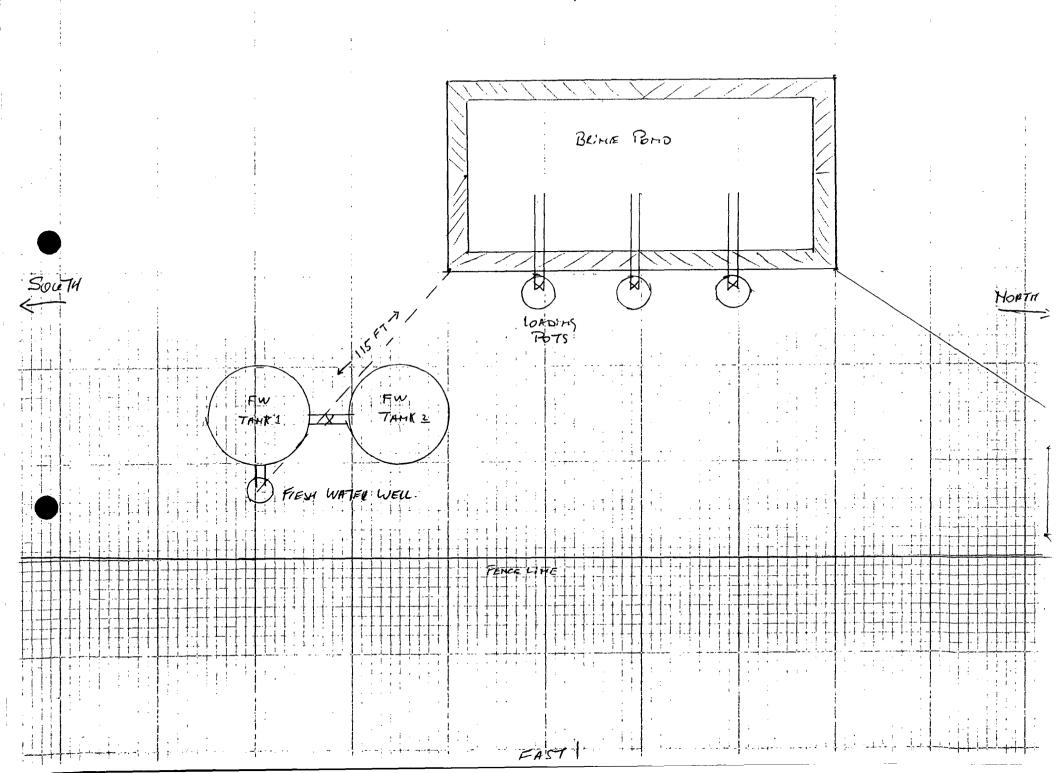

Name: Eddie W. Seay Signature: COD seay04@leaco.net E-mail Address:

| Blink la |       | Title: |  |
|----------|-------|--------|--|
| Agent    | Date: | 6-4-04 |  |

- IV. Snyder Ranches Inc. Box 2158 Hobbs, NM 88241
- V. Salty Dog produces and sells both fresh water and brine. The fresh water is contained in two 1000 bl. tanks. The brine is pumped from the brine well into a lined storage pit. The pit, approximately 130' x 130' x 4', stores the brine for truck sales. The pit is equipped with a leak detection system so that a visual inspection can be made daily for any leaks to the brine pit.
- VI. The fluids, both fresh and brine, are transferred from the brine well to the brine storage pit through a 3" poly pipe 3/8" thick, buried at a depth of approximately 18". The poly pipe has a 50 year design life and a 800# burst pressure. The line is inspected almost daily by physically driving along side of line and inspecting it for leaks.
- VII. The brine well is equipped with 8 5/8" production casing and a 5 1/2" liner, and 2 1/2" tubing. Fresh water is pumped down the casing into the salt section and brine is produced out the tubing and transferred to the brine storage pit. The well operates at approximately 275# and can produce approximately 35 bls. per hr. (see attached well bore schematic)
- VIII. Salty Dog, Inc., in association with Zia Transportation, has vacuum trucks and equipment that will be used in case of an accidental spill or release. In the event of a release, Salty Dog will notify the Hobbs OCD and proceed with cleanup as directed or as guidelines require.
- IX. With proper monitoring of the lined pit, lines and testing of well is done, any leak can be detected with a minimum of damage. Salty Dog did have a leak in its brine well, the well was repaired and extraction wells were installed to recover salt water from the formation. To date, Salty Dog has recovered 1,072,800 gallons of water, which it uses in the brine system. (attached are water analysis.)
- X. Salty Dog, Inc., Zia Transportation and Mr. Piter Bergstein are dedicated and will install a monitor well down gradient of the brine pond, and two additional monitor wells at the contaminated site near the brine well, as directed by the OCD.