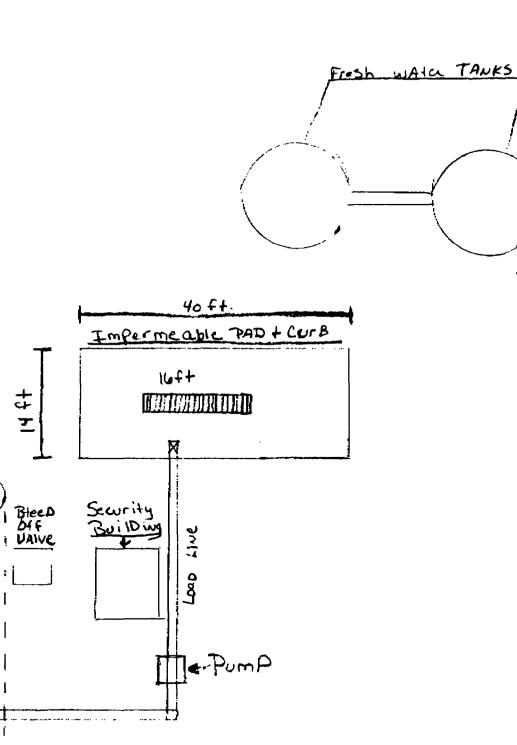

Name: Eddie W. Seay Signature: COD seay04@leaco.net E-mail Address:

| Blink la |       | Title: |  |
|----------|-------|--------|--|
| Agent    | Date: | 6-4-04 |  |

- IV. Snyder Ranches Inc. Box 2158 Hobbs, NM 88241
- V. Salty Dog produces and sells both fresh water and brine. The fresh water is contained in two 1000 bl. tanks. The brine is pumped from the brine well into a lined storage pit. The pit, approximately 130' x 130' x 4', stores the brine for truck sales. The pit is equipped with a leak detection system so that a visual inspection can be made daily for any leaks to the brine pit.
- VI. The fluids, both fresh and brine, are transferred from the brine well to the brine storage pit through a 3" poly pipe 3/8" thick, buried at a depth of approximately 18". The poly pipe has a 50 year design life and a 800# burst pressure. The line is inspected almost daily by physically driving along side of line and inspecting it for leaks.
- VII. The brine well is equipped with 8 5/8" production casing and a 5 1/2" liner, and 2 1/2" tubing. Fresh water is pumped down the casing into the salt section and brine is produced out the tubing and transferred to the brine storage pit. The well operates at approximately 275# and can produce approximately 35 bls. per hr. (see attached well bore schematic)
- VIII. Salty Dog, Inc., in association with Zia Transportation, has vacuum trucks and equipment that will be used in case of an accidental spill or release. In the event of a release, Salty Dog will notify the Hobbs OCD and proceed with cleanup as directed or as guidelines require.
- IX. With proper monitoring of the lined pit, lines and testing of well is done, any leak can be detected with a minimum of damage. Salty Dog did have a leak in its brine well, the well was repaired and extraction wells were installed to recover salt water from the formation. To date, Salty Dog has recovered 1,072,800 gallons of water, which it uses in the brine system. (attached are water analysis.)
- X. Salty Dog, Inc., Zia Transportation and Mr. Piter Bergstein are dedicated and will install a monitor well down gradient of the brine pond, and two additional monitor wells at the contaminated site near the brine well, as directed by the OCD.