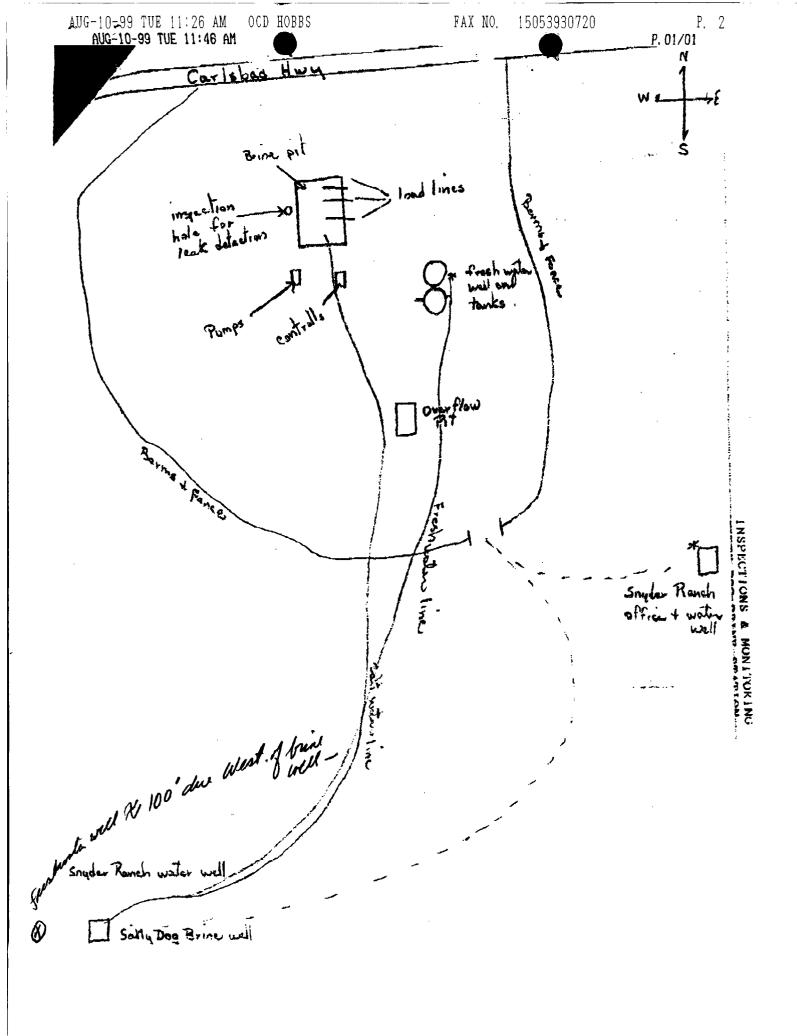

Name: Eddie W. Seay Signature: COD seay04@leaco.net E-mail Address:

| Blink la |       | Title: |  |
|----------|-------|--------|--|
| Agent    | Date: | 6-4-04 |  |

- IV. Snyder Ranches Inc. Box 2158 Hobbs, NM 88241
- V. Salty Dog produces and sells both fresh water and brine. The fresh water is contained in two 1000 bl. tanks. The brine is pumped from the brine well into a lined storage pit. The pit, approximately 130' x 130' x 4', stores the brine for truck sales. The pit is equipped with a leak detection system so that a visual inspection can be made daily for any leaks to the brine pit.
- VI. The fluids, both fresh and brine, are transferred from the brine well to the brine storage pit through a 3" poly pipe 3/8" thick, buried at a depth of approximately 18". The poly pipe has a 50 year design life and a 800# burst pressure. The line is inspected almost daily by physically driving along side of line and inspecting it for leaks.
- VII. The brine well is equipped with 8 5/8" production casing and a 5 1/2" liner, and 2 1/2" tubing. Fresh water is pumped down the casing into the salt section and brine is produced out the tubing and transferred to the brine storage pit. The well operates at approximately 275# and can produce approximately 35 bls. per hr. (see attached well bore schematic)
- VIII. Salty Dog, Inc., in association with Zia Transportation, has vacuum trucks and equipment that will be used in case of an accidental spill or release. In the event of a release, Salty Dog will notify the Hobbs OCD and proceed with cleanup as directed or as guidelines require.
- IX. With proper monitoring of the lined pit, lines and testing of well is done, any leak can be detected with a minimum of damage. Salty Dog did have a leak in its brine well, the well was repaired and extraction wells were installed to recover salt water from the formation. To date, Salty Dog has recovered 1,072,800 gallons of water, which it uses in the brine system. (attached are water analysis.)
- X. Salty Dog, Inc., Zia Transportation and Mr. Piter Bergstein are dedicated and will install a monitor well down gradient of the brine pond, and two additional monitor wells at the contaminated site near the brine well, as directed by the OCD.