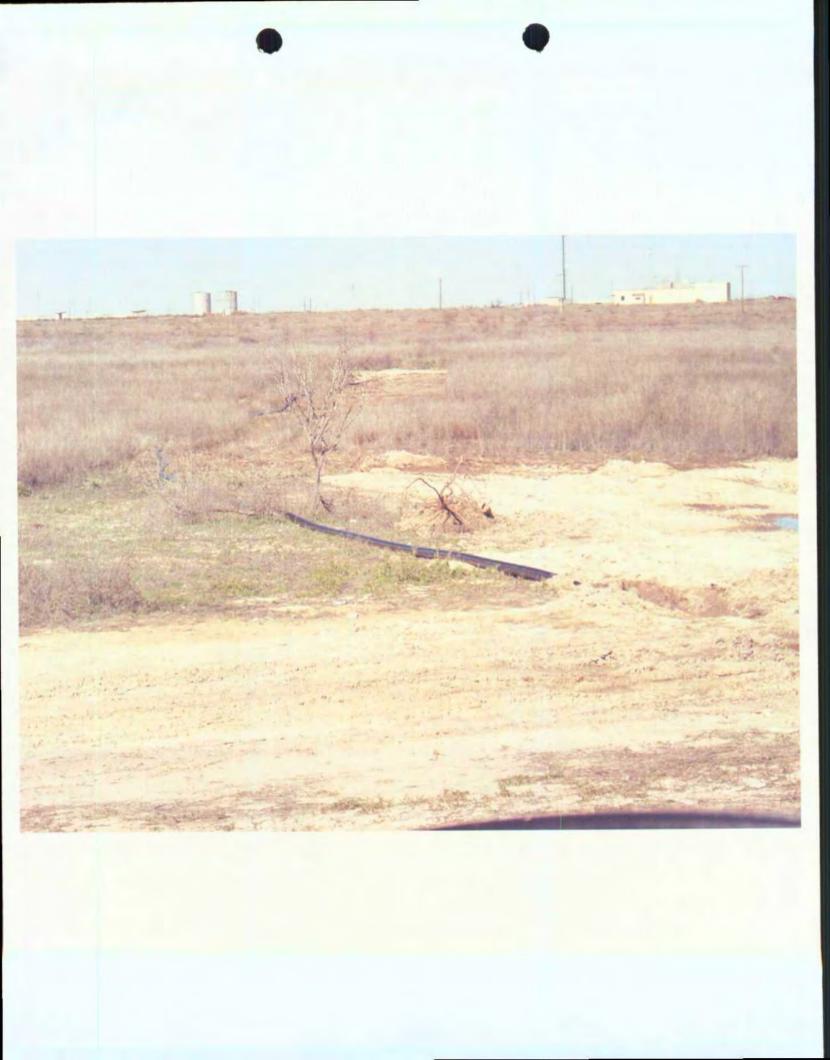

Name: Eddie W. Seay Signature: COD seay04@leaco.net E-mail Address:

| Blink la |       | Title: |  |
|----------|-------|--------|--|
| Agent    | Date: | 6-4-04 |  |

- IV. Snyder Ranches Inc. Box 2158 Hobbs, NM 88241
- V. Salty Dog produces and sells both fresh water and brine. The fresh water is contained in two 1000 bl. tanks. The brine is pumped from the brine well into a lined storage pit. The pit, approximately 130' x 130' x 4', stores the brine for truck sales. The pit is equipped with a leak detection system so that a visual inspection can be made daily for any leaks to the brine pit.
- VI. The fluids, both fresh and brine, are transferred from the brine well to the brine storage pit through a 3" poly pipe 3/8" thick, buried at a depth of approximately 18". The poly pipe has a 50 year design life and a 800# burst pressure. The line is inspected almost daily by physically driving along side of line and inspecting it for leaks.
- VII. The brine well is equipped with 8 5/8" production casing and a 5 1/2" liner, and 2 1/2" tubing. Fresh water is pumped down the casing into the salt section and brine is produced out the tubing and transferred to the brine storage pit. The well operates at approximately 275# and can produce approximately 35 bls. per hr. (see attached well bore schematic)
- VIII. Salty Dog, Inc., in association with Zia Transportation, has vacuum trucks and equipment that will be used in case of an accidental spill or release. In the event of a release, Salty Dog will notify the Hobbs OCD and proceed with cleanup as directed or as guidelines require.
- IX. With proper monitoring of the lined pit, lines and testing of well is done, any leak can be detected with a minimum of damage. Salty Dog did have a leak in its brine well, the well was repaired and extraction wells were installed to recover salt water from the formation. To date, Salty Dog has recovered 1,072,800 gallons of water, which it uses in the brine system. (attached are water analysis.)
- X. Salty Dog, Inc., Zia Transportation and Mr. Piter Bergstein are dedicated and will install a monitor well down gradient of the brine pond, and two additional monitor wells at the contaminated site near the brine well, as directed by the OCD.