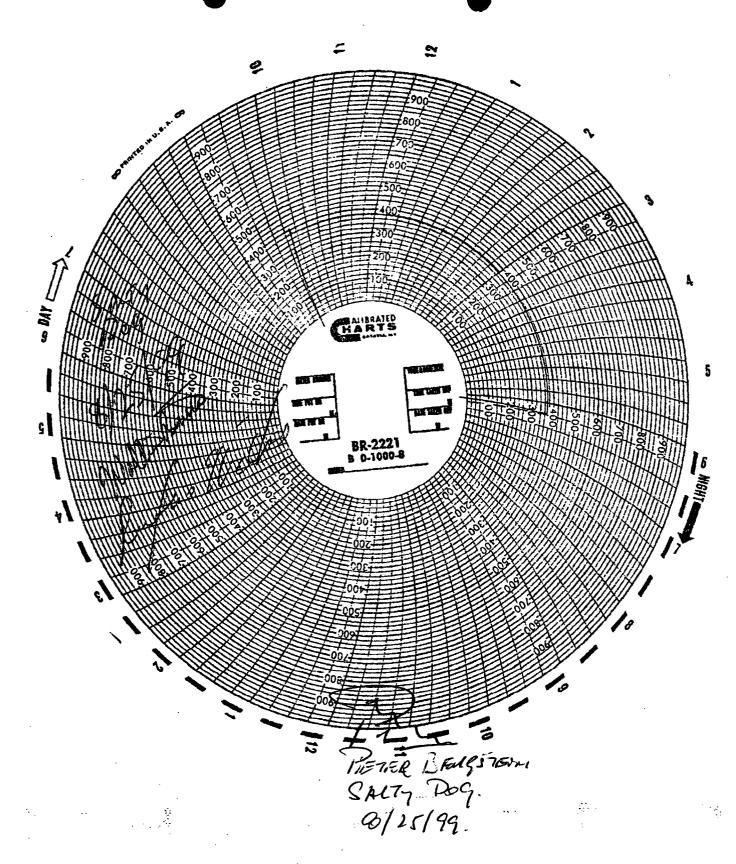

Name: Eddie W. Seay Signature: COD seay04@leaco.net E-mail Address:

| Blink la |       | Title: |  |
|----------|-------|--------|--|
| Agent    | Date: | 6-4-04 |  |

- IV. Snyder Ranches Inc. Box 2158 Hobbs, NM 88241
- V. Salty Dog produces and sells both fresh water and brine. The fresh water is contained in two 1000 bl. tanks. The brine is pumped from the brine well into a lined storage pit. The pit, approximately 130' x 130' x 4', stores the brine for truck sales. The pit is equipped with a leak detection system so that a visual inspection can be made daily for any leaks to the brine pit.
- VI. The fluids, both fresh and brine, are transferred from the brine well to the brine storage pit through a 3" poly pipe 3/8" thick, buried at a depth of approximately 18". The poly pipe has a 50 year design life and a 800# burst pressure. The line is inspected almost daily by physically driving along side of line and inspecting it for leaks.
- VII. The brine well is equipped with 8 5/8" production casing and a 5 1/2" liner, and 2 1/2" tubing. Fresh water is pumped down the casing into the salt section and brine is produced out the tubing and transferred to the brine storage pit. The well operates at approximately 275# and can produce approximately 35 bls. per hr. (see attached well bore schematic)
- VIII. Salty Dog, Inc., in association with Zia Transportation, has vacuum trucks and equipment that will be used in case of an accidental spill or release. In the event of a release, Salty Dog will notify the Hobbs OCD and proceed with cleanup as directed or as guidelines require.
- IX. With proper monitoring of the lined pit, lines and testing of well is done, any leak can be detected with a minimum of damage. Salty Dog did have a leak in its brine well, the well was repaired and extraction wells were installed to recover salt water from the formation. To date, Salty Dog has recovered 1,072,800 gallons of water, which it uses in the brine system. (attached are water analysis.)
- X. Salty Dog, Inc., Zia Transportation and Mr. Piter Bergstein are dedicated and will install a monitor well down gradient of the brine pond, and two additional monitor wells at the contaminated site near the brine well, as directed by the OCD.