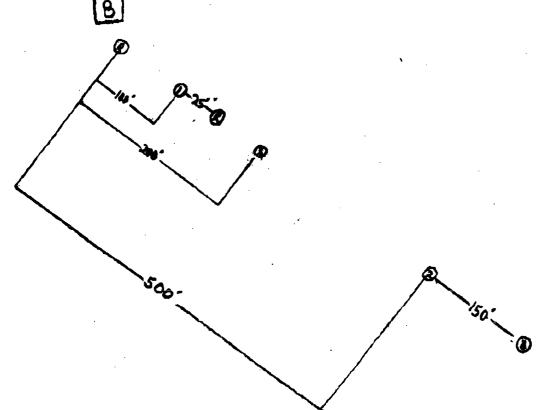

F4=Prompt() F6=Change Years F12=Return

160.00 AC LOC SE4 More...

F3=Cancel

| W   | EL. | I. | R | ЭR | F | SK  | FT | CH    |
|-----|-----|----|---|----|---|-----|----|-------|
| * * |     | ~  |   | -1 |   | 277 |    | . ~~. |

Hole at 60'

Hole Size 12 1/4"

CASING:

Size 8 5/8" Weight 24# & 32#

Grade J-55

Set at <u>1877</u> with <u>850</u>

Sacks Cement

Circulate\_\_\_\_

200 Sacks to Surface

Hole at 250'

CASING LINER:

Size 5 1/3" Weight 15.50 # Grade 1-55

Set at 1829' with 275

Sacks Cement

Circulate\_

10 bbls

Sacks to Surface

TUBING:

Size 27/8"

Weight <u>6.5#</u>

Grade J-55

Number of Joints\_

Set at 2534'

Bottom arrangement: Open ended with notched collar

\_ Hde Size 6 1/4"

PHONE (325) 673-7001 • 2111 BEECHWOOD • ABILENE, TX 79603

PHONE (505) 393-2326 • 101 E. MARLAND • HOBBS, NM 88240

ANALYTICAL RESULTS FOR

SALTY DOG

ATTN: TERRY WALLACE

P.O. BOX 513

HOBBS, NM 88241