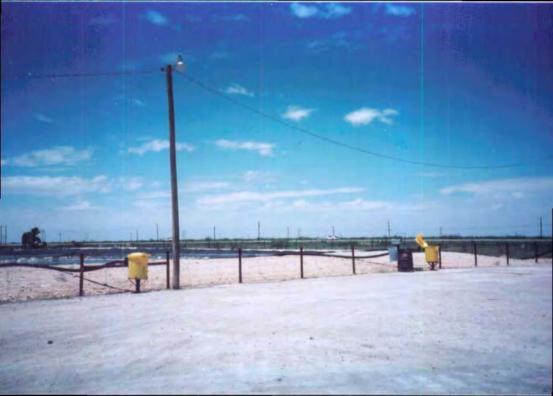

Name: Eddie W. Seay Signature: COD seay04@leaco.net E-mail Address:

| Blink la |       | Title: |  |
|----------|-------|--------|--|
| Agent    | Date: | 6-4-04 |  |

- IV. Snyder Ranches Inc. Box 2158 Hobbs, NM 88241
- V. Salty Dog produces and sells both fresh water and brine. The fresh water is contained in two 1000 bl. tanks. The brine is pumped from the brine well into a lined storage pit. The pit, approximately 130' x 130' x 4', stores the brine for truck sales. The pit is equipped with a leak detection system so that a visual inspection can be made daily for any leaks to the brine pit.
- VI. The fluids, both fresh and brine, are transferred from the brine well to the brine storage pit through a 3" poly pipe 3/8" thick, buried at a depth of approximately 18". The poly pipe has a 50 year design life and a 800# burst pressure. The line is inspected almost daily by physically driving along side of line and inspecting it for leaks.
- VII. The brine well is equipped with 8 5/8" production casing and a 5 1/2" liner, and 2 1/2" tubing. Fresh water is pumped down the casing into the salt section and brine is produced out the tubing and transferred to the brine storage pit. The well operates at approximately 275# and can produce approximately 35 bls. per hr. (see attached well bore schematic)
- VIII. Salty Dog, Inc., in association with Zia Transportation, has vacuum trucks and equipment that will be used in case of an accidental spill or release. In the event of a release, Salty Dog will notify the Hobbs OCD and proceed with cleanup as directed or as guidelines require.
- IX. With proper monitoring of the lined pit, lines and testing of well is done, any leak can be detected with a minimum of damage. Salty Dog did have a leak in its brine well, the well was repaired and extraction wells were installed to recover salt water from the formation. To date, Salty Dog has recovered 1,072,800 gallons of water, which it uses in the brine system. (attached are water analysis.)
- X. Salty Dog, Inc., Zia Transportation and Mr. Piter Bergstein are dedicated and will install a monitor well down gradient of the brine pond, and two additional monitor wells at the contaminated site near the brine well, as directed by the OCD.