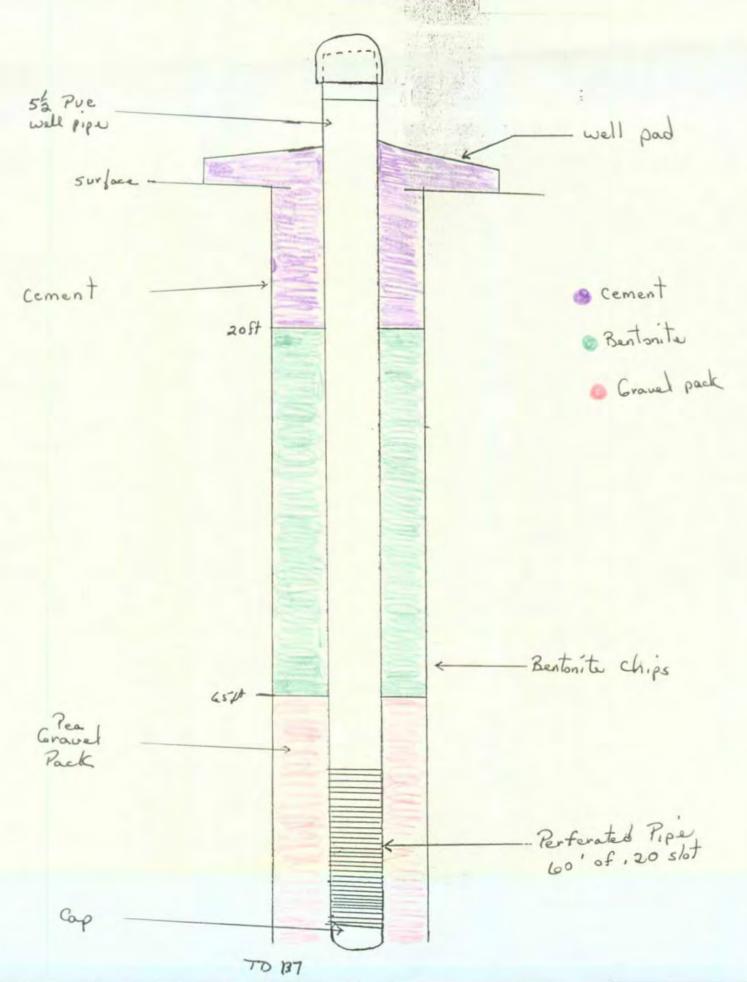

6/03/2004 09:28:14 **LEA COUNTY ASSESSOR** Year 2004 FAYE 0042066 Dist 160 NonRend% 0 0 Centrl 357441 Full SNYDER RANCHES LTD FinCo 4989 Land 119147 Txbl 33282 Impr 0 Exmpt 0 P.P. BOX 2158 0 M.H. 119147 Net HOBBS NM 88241 **319170 Livstk** \$4035.72 Pos to() Print=Y Property Description Code ValueDesc Quantity Rate Taxable SECTION-26 TOWNSHIP-18S RANGE-35E 200.00 AC BEING W2SE4, E2SW4, NW4NW4 4 000 420 660 004 SECTION-33 TOWNSHIP-18S RANGE-36E 160.00 AC BEING SE4 4 000 420 660 005 SECTION-04 TOWNSHIP-19S RANGE-36E 139.14 AC LOC LOT 2, S2NE4 S2 LOT 1 4 000 420 660 001 SECTION-05 TOWNSHIP-19S RANGE-36E

F4=Prompt() F6=Change Years F12=Return

160.00 AC LOC SE4 More...

F3=Cancel

| W   | EL. | I. | R | ЭR | F | SK  | FT | CH    |
|-----|-----|----|---|----|---|-----|----|-------|
| * * |     | ~  |   | -1 |   | 277 |    | . ~~. |

Hole at 60'

Hole Size 12 1/4"

CASING:

Size 8 5/8" Weight 24# & 32#

Grade J-55

Set at <u>1877</u> with <u>850</u>

Sacks Cement

Circulate\_\_\_\_

200 Sacks to Surface

Hole at 250'

CASING LINER:

Size 5 1/3" Weight 15.50 # Grade 1-55

Set at 1829' with 275

Sacks Cement

Circulate\_

10 bbls

Sacks to Surface

TUBING:

Size 27/8"

Weight <u>6.5#</u>

Grade J-55

Number of Joints\_

Set at 2534'

Bottom arrangement: Open ended with notched collar

\_ Hde Size 6 1/4"

PHONE (325) 673-7001 • 2111 BEECHWOOD • ABILENE, TX 79603

PHONE (505) 393-2326 • 101 E. MARLAND • HOBBS, NM 88240

ANALYTICAL RESULTS FOR

SALTY DOG

ATTN: TERRY WALLACE

P.O. BOX 513

HOBBS, NM 88241