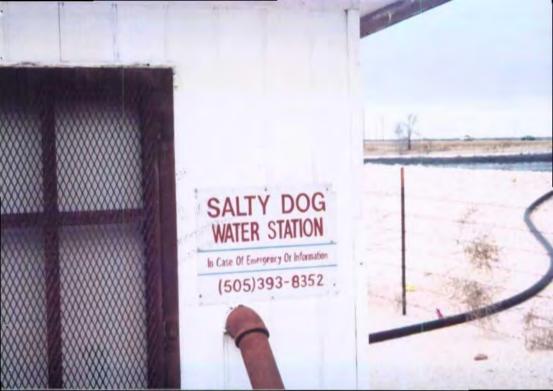

Name: Eddie W. Seay Signature: COD seay04@leaco.net E-mail Address:

| Blink la |       | Title: |  |
|----------|-------|--------|--|
| Agent    | Date: | 6-4-04 |  |

- IV. Snyder Ranches Inc. Box 2158 Hobbs, NM 88241
- V. Salty Dog produces and sells both fresh water and brine. The fresh water is contained in two 1000 bl. tanks. The brine is pumped from the brine well into a lined storage pit. The pit, approximately 130' x 130' x 4', stores the brine for truck sales. The pit is equipped with a leak detection system so that a visual inspection can be made daily for any leaks to the brine pit.
- VI. The fluids, both fresh and brine, are transferred from the brine well to the brine storage pit through a 3" poly pipe 3/8" thick, buried at a depth of approximately 18". The poly pipe has a 50 year design life and a 800# burst pressure. The line is inspected almost daily by physically driving along side of line and inspecting it for leaks.
- VII. The brine well is equipped with 8 5/8" production casing and a 5 1/2" liner, and 2 1/2" tubing. Fresh water is pumped down the casing into the salt section and brine is produced out the tubing and transferred to the brine storage pit. The well operates at approximately 275# and can produce approximately 35 bls. per hr. (see attached well bore schematic)
- VIII. Salty Dog, Inc., in association with Zia Transportation, has vacuum trucks and equipment that will be used in case of an accidental spill or release. In the event of a release, Salty Dog will notify the Hobbs OCD and proceed with cleanup as directed or as guidelines require.
- IX. With proper monitoring of the lined pit, lines and testing of well is done, any leak can be detected with a minimum of damage. Salty Dog did have a leak in its brine well, the well was repaired and extraction wells were installed to recover salt water from the formation. To date, Salty Dog has recovered 1,072,800 gallons of water, which it uses in the brine system. (attached are water analysis.)
- X. Salty Dog, Inc., Zia Transportation and Mr. Piter Bergstein are dedicated and will install a monitor well down gradient of the brine pond, and two additional monitor wells at the contaminated site near the brine well, as directed by the OCD.