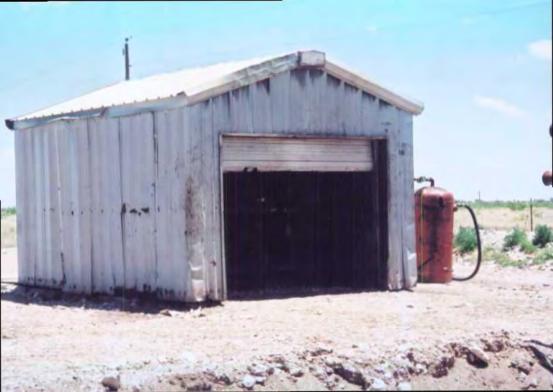

Name: Eddie W. Seay Signature: COD seay04@leaco.net E-mail Address:

| Blink la |       | Title: |  |
|----------|-------|--------|--|
| Agent    | Date: | 6-4-04 |  |

- IV. Snyder Ranches Inc. Box 2158 Hobbs, NM 88241
- V. Salty Dog produces and sells both fresh water and brine. The fresh water is contained in two 1000 bl. tanks. The brine is pumped from the brine well into a lined storage pit. The pit, approximately 130' x 130' x 4', stores the brine for truck sales. The pit is equipped with a leak detection system so that a visual inspection can be made daily for any leaks to the brine pit.
- VI. The fluids, both fresh and brine, are transferred from the brine well to the brine storage pit through a 3" poly pipe 3/8" thick, buried at a depth of approximately 18". The poly pipe has a 50 year design life and a 800# burst pressure. The line is inspected almost daily by physically driving along side of line and inspecting it for leaks.
- VII. The brine well is equipped with 8 5/8" production casing and a 5 1/2" liner, and 2 1/2" tubing. Fresh water is pumped down the casing into the salt section and brine is produced out the tubing and transferred to the brine storage pit. The well operates at approximately 275# and can produce approximately 35 bls. per hr. (see attached well bore schematic)
- VIII. Salty Dog, Inc., in association with Zia Transportation, has vacuum trucks and equipment that will be used in case of an accidental spill or release. In the event of a release, Salty Dog will notify the Hobbs OCD and proceed with cleanup as directed or as guidelines require.
- IX. With proper monitoring of the lined pit, lines and testing of well is done, any leak can be detected with a minimum of damage. Salty Dog did have a leak in its brine well, the well was repaired and extraction wells were installed to recover salt water from the formation. To date, Salty Dog has recovered 1,072,800 gallons of water, which it uses in the brine system. (attached are water analysis.)
- X. Salty Dog, Inc., Zia Transportation and Mr. Piter Bergstein are dedicated and will install a monitor well down gradient of the brine pond, and two additional monitor wells at the contaminated site near the brine well, as directed by the OCD.