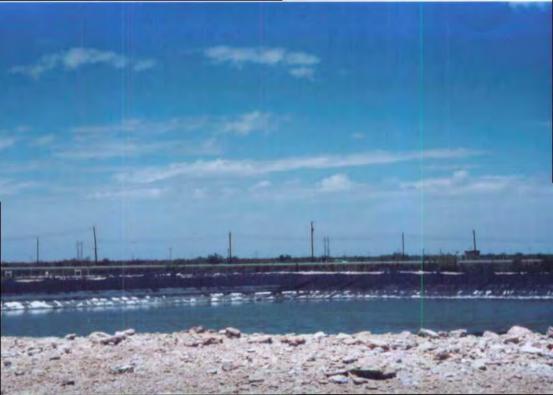

Name: Eddie W. Seay Signature: COD seay04@leaco.net E-mail Address:

| Blink la |       | Title: |  |
|----------|-------|--------|--|
| Agent    | Date: | 6-4-04 |  |

- IV. Snyder Ranches Inc. Box 2158 Hobbs, NM 88241
- V. Salty Dog produces and sells both fresh water and brine. The fresh water is contained in two 1000 bl. tanks. The brine is pumped from the brine well into a lined storage pit. The pit, approximately 130' x 130' x 4', stores the brine for truck sales. The pit is equipped with a leak detection system so that a visual inspection can be made daily for any leaks to the brine pit.
- VI. The fluids, both fresh and brine, are transferred from the brine well to the brine storage pit through a 3" poly pipe 3/8" thick, buried at a depth of approximately 18". The poly pipe has a 50 year design life and a 800# burst pressure. The line is inspected almost daily by physically driving along side of line and inspecting it for leaks.
- VII. The brine well is equipped with 8 5/8" production casing and a 5 1/2" liner, and 2 1/2" tubing. Fresh water is pumped down the casing into the salt section and brine is produced out the tubing and transferred to the brine storage pit. The well operates at approximately 275# and can produce approximately 35 bls. per hr. (see attached well bore schematic)
- VIII. Salty Dog, Inc., in association with Zia Transportation, has vacuum trucks and equipment that will be used in case of an accidental spill or release. In the event of a release, Salty Dog will notify the Hobbs OCD and proceed with cleanup as directed or as guidelines require.
- IX. With proper monitoring of the lined pit, lines and testing of well is done, any leak can be detected with a minimum of damage. Salty Dog did have a leak in its brine well, the well was repaired and extraction wells were installed to recover salt water from the formation. To date, Salty Dog has recovered 1,072,800 gallons of water, which it uses in the brine system. (attached are water analysis.)
- X. Salty Dog, Inc., Zia Transportation and Mr. Piter Bergstein are dedicated and will install a monitor well down gradient of the brine pond, and two additional monitor wells at the contaminated site near the brine well, as directed by the OCD.