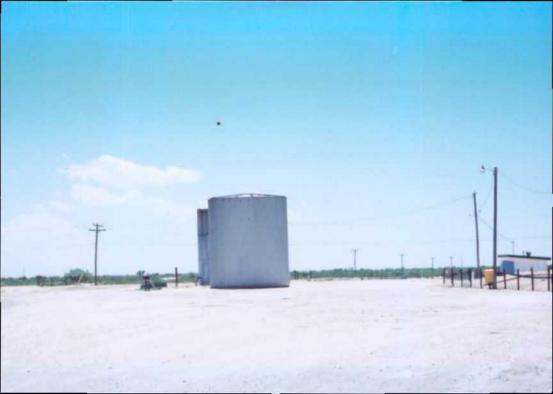

Name: Eddie W. Seay Signature: COD seay04@leaco.net E-mail Address:

| Blink la |       | Title: |  |
|----------|-------|--------|--|
| Agent    | Date: | 6-4-04 |  |

- IV. Snyder Ranches Inc. Box 2158 Hobbs, NM 88241
- V. Salty Dog produces and sells both fresh water and brine. The fresh water is contained in two 1000 bl. tanks. The brine is pumped from the brine well into a lined storage pit. The pit, approximately 130' x 130' x 4', stores the brine for truck sales. The pit is equipped with a leak detection system so that a visual inspection can be made daily for any leaks to the brine pit.
- VI. The fluids, both fresh and brine, are transferred from the brine well to the brine storage pit through a 3" poly pipe 3/8" thick, buried at a depth of approximately 18". The poly pipe has a 50 year design life and a 800# burst pressure. The line is inspected almost daily by physically driving along side of line and inspecting it for leaks.
- VII. The brine well is equipped with 8 5/8" production casing and a 5 1/2" liner, and 2 1/2" tubing. Fresh water is pumped down the casing into the salt section and brine is produced out the tubing and transferred to the brine storage pit. The well operates at approximately 275# and can produce approximately 35 bls. per hr. (see attached well bore schematic)
- VIII. Salty Dog, Inc., in association with Zia Transportation, has vacuum trucks and equipment that will be used in case of an accidental spill or release. In the event of a release, Salty Dog will notify the Hobbs OCD and proceed with cleanup as directed or as guidelines require.
- IX. With proper monitoring of the lined pit, lines and testing of well is done, any leak can be detected with a minimum of damage. Salty Dog did have a leak in its brine well, the well was repaired and extraction wells were installed to recover salt water from the formation. To date, Salty Dog has recovered 1,072,800 gallons of water, which it uses in the brine system. (attached are water analysis.)
- X. Salty Dog, Inc., Zia Transportation and Mr. Piter Bergstein are dedicated and will install a monitor well down gradient of the brine pond, and two additional monitor wells at the contaminated site near the brine well, as directed by the OCD.