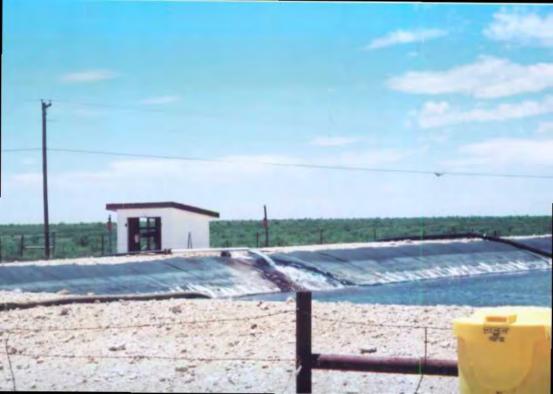

Name: Eddie W. Seay Signature: COD seay04@leaco.net E-mail Address:

| Blink la |       | Title: |  |
|----------|-------|--------|--|
| Agent    | Date: | 6-4-04 |  |

- IV. Snyder Ranches Inc. Box 2158 Hobbs, NM 88241
- V. Salty Dog produces and sells both fresh water and brine. The fresh water is contained in two 1000 bl. tanks. The brine is pumped from the brine well into a lined storage pit. The pit, approximately 130' x 130' x 4', stores the brine for truck sales. The pit is equipped with a leak detection system so that a visual inspection can be made daily for any leaks to the brine pit.
- VI. The fluids, both fresh and brine, are transferred from the brine well to the brine storage pit through a 3" poly pipe 3/8" thick, buried at a depth of approximately 18". The poly pipe has a 50 year design life and a 800# burst pressure. The line is inspected almost daily by physically driving along side of line and inspecting it for leaks.
- VII. The brine well is equipped with 8 5/8" production casing and a 5 1/2" liner, and 2 1/2" tubing. Fresh water is pumped down the casing into the salt section and brine is produced out the tubing and transferred to the brine storage pit. The well operates at approximately 275# and can produce approximately 35 bls. per hr. (see attached well bore schematic)
- VIII. Salty Dog, Inc., in association with Zia Transportation, has vacuum trucks and equipment that will be used in case of an accidental spill or release. In the event of a release, Salty Dog will notify the Hobbs OCD and proceed with cleanup as directed or as guidelines require.
- IX. With proper monitoring of the lined pit, lines and testing of well is done, any leak can be detected with a minimum of damage. Salty Dog did have a leak in its brine well, the well was repaired and extraction wells were installed to recover salt water from the formation. To date, Salty Dog has recovered 1,072,800 gallons of water, which it uses in the brine system. (attached are water analysis.)
- X. Salty Dog, Inc., Zia Transportation and Mr. Piter Bergstein are dedicated and will install a monitor well down gradient of the brine pond, and two additional monitor wells at the contaminated site near the brine well, as directed by the OCD.