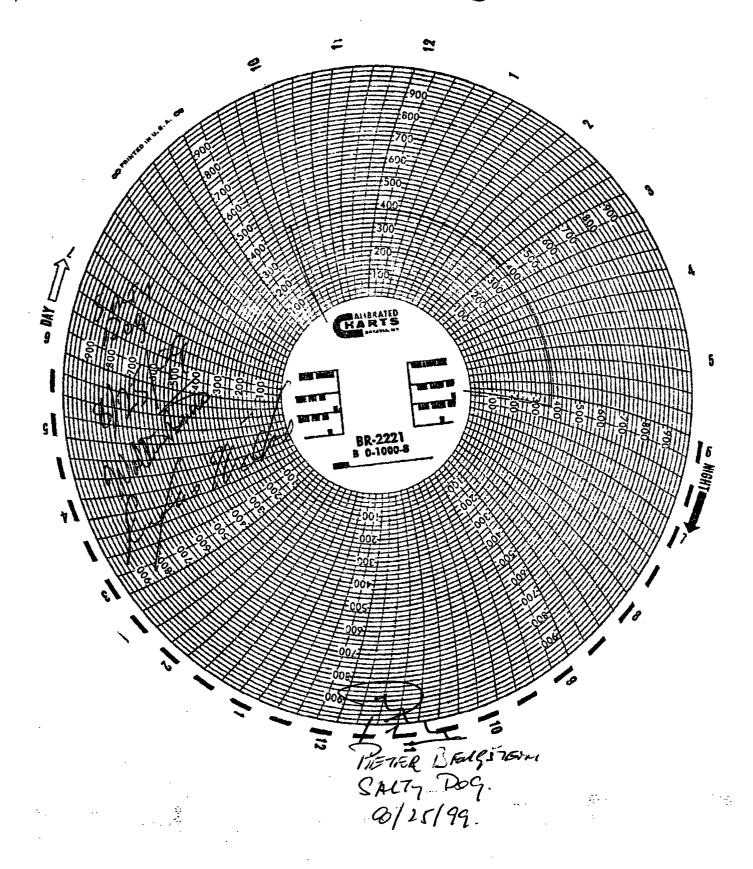

Name: Eddie W. Seay Signature: COD seay04@leaco.net E-mail Address:

| Blink la |       | Title: |  |
|----------|-------|--------|--|
| Agent    | Date: | 6-4-04 |  |

- IV. Snyder Ranches Inc. Box 2158 Hobbs, NM 88241
- V. Salty Dog produces and sells both fresh water and brine. The fresh water is contained in two 1000 bl. tanks. The brine is pumped from the brine well into a lined storage pit. The pit, approximately 130' x 130' x 4', stores the brine for truck sales. The pit is equipped with a leak detection system so that a visual inspection can be made daily for any leaks to the brine pit.
- VI. The fluids, both fresh and brine, are transferred from the brine well to the brine storage pit through a 3" poly pipe 3/8" thick, buried at a depth of approximately 18". The poly pipe has a 50 year design life and a 800# burst pressure. The line is inspected almost daily by physically driving along side of line and inspecting it for leaks.
- VII. The brine well is equipped with 8 5/8" production casing and a 5 1/2" liner, and 2 1/2" tubing. Fresh water is pumped down the casing into the salt section and brine is produced out the tubing and transferred to the brine storage pit. The well operates at approximately 275# and can produce approximately 35 bls. per hr. (see attached well bore schematic)
- VIII. Salty Dog, Inc., in association with Zia Transportation, has vacuum trucks and equipment that will be used in case of an accidental spill or release. In the event of a release, Salty Dog will notify the Hobbs OCD and proceed with cleanup as directed or as guidelines require.
- IX. With proper monitoring of the lined pit, lines and testing of well is done, any leak can be detected with a minimum of damage. Salty Dog did have a leak in its brine well, the well was repaired and extraction wells were installed to recover salt water from the formation. To date, Salty Dog has recovered 1,072,800 gallons of water, which it uses in the brine system. (attached are water analysis.)
- X. Salty Dog, Inc., Zia Transportation and Mr. Piter Bergstein are dedicated and will install a monitor well down gradient of the brine pond, and two additional monitor wells at the contaminated site near the brine well, as directed by the OCD.