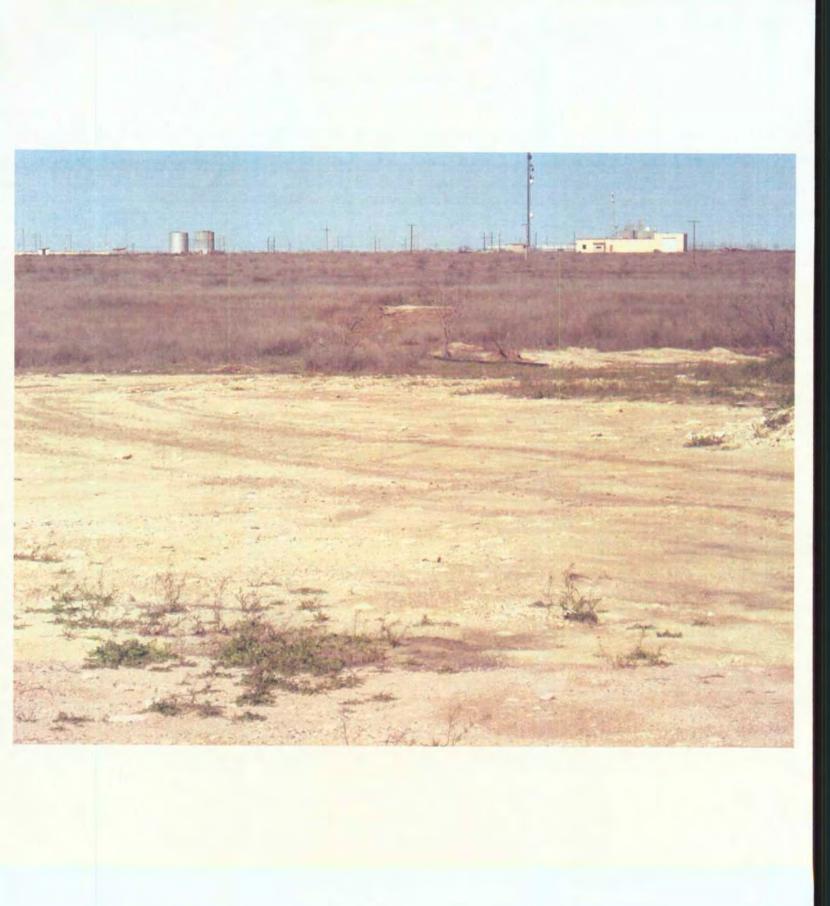

Name: Eddie W. Seay Signature: COD seay04@leaco.net E-mail Address:

| Blink la |       | Title: |  |
|----------|-------|--------|--|
| Agent    | Date: | 6-4-04 |  |

- IV. Snyder Ranches Inc. Box 2158 Hobbs, NM 88241
- V. Salty Dog produces and sells both fresh water and brine. The fresh water is contained in two 1000 bl. tanks. The brine is pumped from the brine well into a lined storage pit. The pit, approximately 130' x 130' x 4', stores the brine for truck sales. The pit is equipped with a leak detection system so that a visual inspection can be made daily for any leaks to the brine pit.
- VI. The fluids, both fresh and brine, are transferred from the brine well to the brine storage pit through a 3" poly pipe 3/8" thick, buried at a depth of approximately 18". The poly pipe has a 50 year design life and a 800# burst pressure. The line is inspected almost daily by physically driving along side of line and inspecting it for leaks.
- VII. The brine well is equipped with 8 5/8" production casing and a 5 1/2" liner, and 2 1/2" tubing. Fresh water is pumped down the casing into the salt section and brine is produced out the tubing and transferred to the brine storage pit. The well operates at approximately 275# and can produce approximately 35 bls. per hr. (see attached well bore schematic)
- VIII. Salty Dog, Inc., in association with Zia Transportation, has vacuum trucks and equipment that will be used in case of an accidental spill or release. In the event of a release, Salty Dog will notify the Hobbs OCD and proceed with cleanup as directed or as guidelines require.
- IX. With proper monitoring of the lined pit, lines and testing of well is done, any leak can be detected with a minimum of damage. Salty Dog did have a leak in its brine well, the well was repaired and extraction wells were installed to recover salt water from the formation. To date, Salty Dog has recovered 1,072,800 gallons of water, which it uses in the brine system. (attached are water analysis.)
- X. Salty Dog, Inc., Zia Transportation and Mr. Piter Bergstein are dedicated and will install a monitor well down gradient of the brine pond, and two additional monitor wells at the contaminated site near the brine well, as directed by the OCD.