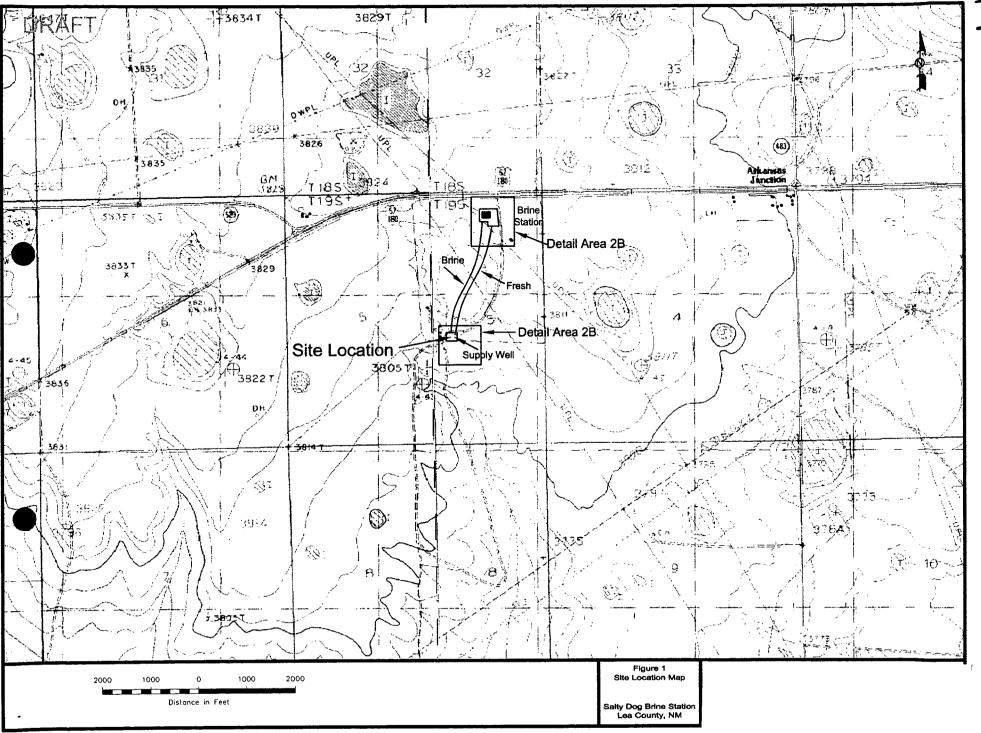

## DISCHARGE PLAN APPLICATION FOR BRINE EXTRACTION FACILITES (Refer to the OCD Guidelines for assistance in completing the application)

|       | (K                                                                       | erer to the                          | OCD C                           | ruideillies                             | 101 2         | issistant            | e m c           | ompietm                | g mc app                | mean         | OII)                 |                 |             |
|-------|--------------------------------------------------------------------------|--------------------------------------|---------------------------------|-----------------------------------------|---------------|----------------------|-----------------|------------------------|-------------------------|--------------|----------------------|-----------------|-------------|
|       |                                                                          |                                      |                                 | N                                       | ew            | Ren                  | ewal            | )                      |                         |              |                      |                 |             |
| [.    | Facility Name:                                                           | Salty                                | Dog,                            | Inc.                                    | В             | rine                 | Sta             | tion :                 | BW-008                  | }            |                      |                 | <del></del> |
| П.    | Operator:                                                                | Piter                                | Berg                            | stein,                                  | Zi            | a Tra                | ansp            | ortat                  | ion                     |              | ·                    |                 |             |
|       | Address:                                                                 | Box 27                               | 724                             | Lubbo                                   | ck,           | TX                   | 794             | 08                     |                         |              |                      |                 |             |
|       | Contact Person:                                                          | Terry                                | Walla                           | ace                                     | <del> </del>  |                      |                 |                        | Phone                   | : (5         | 05)39                | 93 <b>-</b> 8'  | 352         |
| Ш.    | Location: N                                                              | <b>⊙</b>                             |                                 | ,                                       |               |                      |                 |                        | <del></del> .           |              |                      |                 | Range       |
|       |                                                                          |                                      |                                 | t large sca                             |               | . • .                |                 | •                      | ng exact le             | ocati        | on.                  |                 |             |
| IV.   | Attach the nam                                                           | e and addr                           | ess of the                      | ne landow                               | ner c         | of the fac           | cility s        | ite.                   |                         |              |                      |                 |             |
| V.    | Attach a descri                                                          | ption of th                          | e types                         | and quanti                              | ities         | of fluids            | at the          | facility               |                         |              |                      |                 |             |
| VI.   | Attach a descri                                                          | ption of all                         | l fluid tr                      | ansfer and                              | d sto         | rage and             | l fluid         | and soli               | d disposa               | l faci       | lities.              |                 |             |
| VII.  | Attach a descri                                                          | ption of ur                          | ndergrou                        | ınd faciliti                            | es (i.        | e. brine             | extra           | ction we               | il).                    |              |                      |                 |             |
| VIII. | Attach a contin                                                          | gency plan                           | ı for rep                       | orting and                              | l clea        | ın-up of             | spills          | or releas              | ses.                    |              |                      |                 |             |
| X.    | Attach geologic<br>impact fresh water                                    |                                      | gical ev                        | idence der                              | nons          | trating 1            | hat br          | ine extra              | ction ope               | ratio        | ns will              | not adv         | versely     |
| X.    | Attach such oth regulations and/or                                       |                                      | ation as                        | is necessa:                             | ry to         | demons               | strate (        | complian               | ice with a              | ny ot        | her OC               | D rule          | s,          |
| XI.   | CERTIFICATI                                                              | ON:                                  |                                 |                                         |               |                      |                 |                        |                         |              |                      |                 |             |
|       | I hereby certify us submitted in this immediately responsibility of fine | document<br>onsible for<br>ware that | and all<br>r obtain<br>there ar | attachmer<br>ing the inj<br>e significa | rts a<br>form | nd that,<br>ation, I | basea<br>believ | l on my i<br>e that th | inquiry of<br>e informa | thos<br>tion | e indivi<br>is true, | iduals<br>accur | ate and     |

Name: Eddie W. Seay Signature: COD seay04@leaco.net E-mail Address:

| Blink la |       | Title: |  |
|----------|-------|--------|--|
| Agent    | Date: | 6-4-04 |  |

- IV. Snyder Ranches Inc. Box 2158 Hobbs, NM 88241
- V. Salty Dog produces and sells both fresh water and brine. The fresh water is contained in two 1000 bl. tanks. The brine is pumped from the brine well into a lined storage pit. The pit, approximately 130' x 130' x 4', stores the brine for truck sales. The pit is equipped with a leak detection system so that a visual inspection can be made daily for any leaks to the brine pit.
- VI. The fluids, both fresh and brine, are transferred from the brine well to the brine storage pit through a 3" poly pipe 3/8" thick, buried at a depth of approximately 18". The poly pipe has a 50 year design life and a 800# burst pressure. The line is inspected almost daily by physically driving along side of line and inspecting it for leaks.
- VII. The brine well is equipped with 8 5/8" production casing and a 5 1/2" liner, and 2 1/2" tubing. Fresh water is pumped down the casing into the salt section and brine is produced out the tubing and transferred to the brine storage pit. The well operates at approximately 275# and can produce approximately 35 bls. per hr. (see attached well bore schematic)
- VIII. Salty Dog, Inc., in association with Zia Transportation, has vacuum trucks and equipment that will be used in case of an accidental spill or release. In the event of a release, Salty Dog will notify the Hobbs OCD and proceed with cleanup as directed or as guidelines require.
- IX. With proper monitoring of the lined pit, lines and testing of well is done, any leak can be detected with a minimum of damage. Salty Dog did have a leak in its brine well, the well was repaired and extraction wells were installed to recover salt water from the formation. To date, Salty Dog has recovered 1,072,800 gallons of water, which it uses in the brine system. (attached are water analysis.)
- X. Salty Dog, Inc., Zia Transportation and Mr. Piter Bergstein are dedicated and will install a monitor well down gradient of the brine pond, and two additional monitor wells at the contaminated site near the brine well, as directed by the OCD.