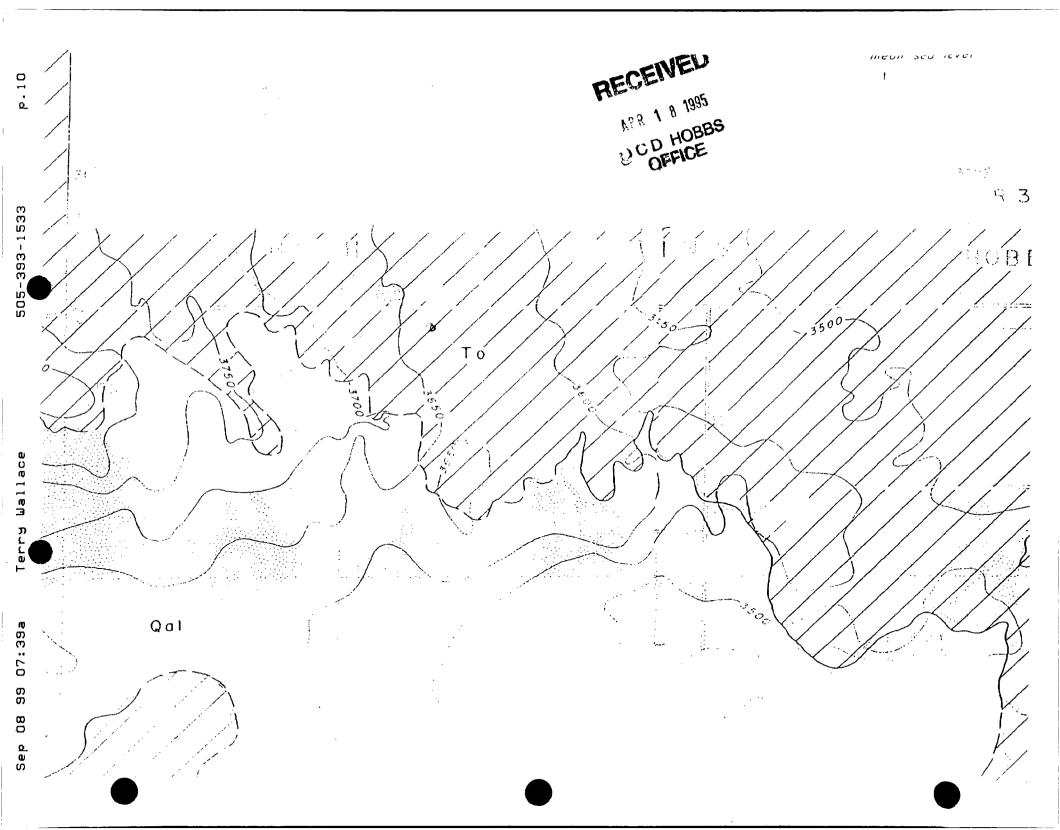

Name: Eddie W. Seay Signature: COD seay04@leaco.net E-mail Address:

| Blink la |       | Title: |  |
|----------|-------|--------|--|
| Agent    | Date: | 6-4-04 |  |

- IV. Snyder Ranches Inc. Box 2158 Hobbs, NM 88241
- V. Salty Dog produces and sells both fresh water and brine. The fresh water is contained in two 1000 bl. tanks. The brine is pumped from the brine well into a lined storage pit. The pit, approximately 130' x 130' x 4', stores the brine for truck sales. The pit is equipped with a leak detection system so that a visual inspection can be made daily for any leaks to the brine pit.
- VI. The fluids, both fresh and brine, are transferred from the brine well to the brine storage pit through a 3" poly pipe 3/8" thick, buried at a depth of approximately 18". The poly pipe has a 50 year design life and a 800# burst pressure. The line is inspected almost daily by physically driving along side of line and inspecting it for leaks.
- VII. The brine well is equipped with 8 5/8" production casing and a 5 1/2" liner, and 2 1/2" tubing. Fresh water is pumped down the casing into the salt section and brine is produced out the tubing and transferred to the brine storage pit. The well operates at approximately 275# and can produce approximately 35 bls. per hr. (see attached well bore schematic)
- VIII. Salty Dog, Inc., in association with Zia Transportation, has vacuum trucks and equipment that will be used in case of an accidental spill or release. In the event of a release, Salty Dog will notify the Hobbs OCD and proceed with cleanup as directed or as guidelines require.
- IX. With proper monitoring of the lined pit, lines and testing of well is done, any leak can be detected with a minimum of damage. Salty Dog did have a leak in its brine well, the well was repaired and extraction wells were installed to recover salt water from the formation. To date, Salty Dog has recovered 1,072,800 gallons of water, which it uses in the brine system. (attached are water analysis.)
- X. Salty Dog, Inc., Zia Transportation and Mr. Piter Bergstein are dedicated and will install a monitor well down gradient of the brine pond, and two additional monitor wells at the contaminated site near the brine well, as directed by the OCD.