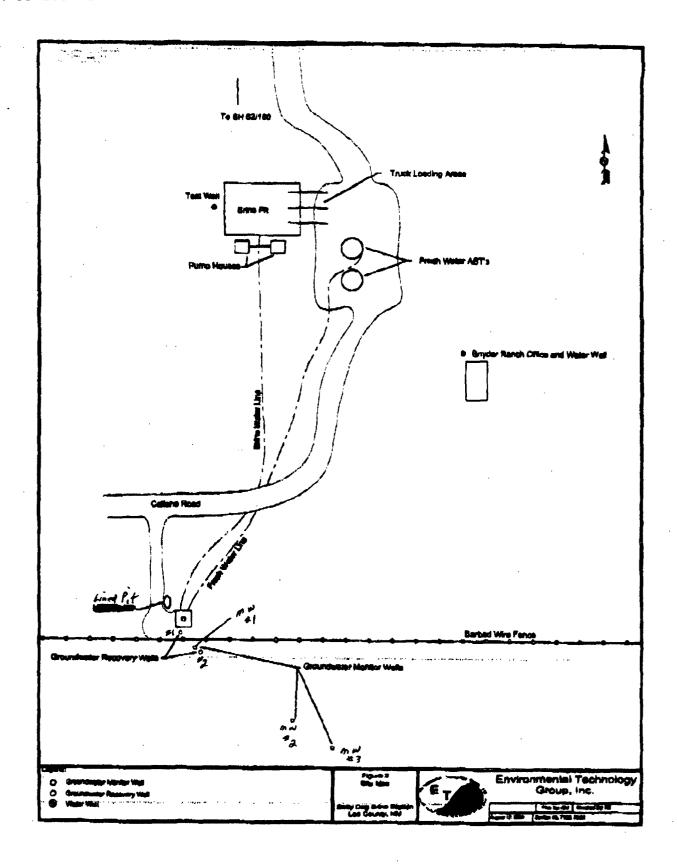

Name: Eddie W. Seay Signature: COD seay04@leaco.net E-mail Address:

| Blink la |       | Title: |  |
|----------|-------|--------|--|
| Agent    | Date: | 6-4-04 |  |

- IV. Snyder Ranches Inc. Box 2158 Hobbs, NM 88241
- V. Salty Dog produces and sells both fresh water and brine. The fresh water is contained in two 1000 bl. tanks. The brine is pumped from the brine well into a lined storage pit. The pit, approximately 130' x 130' x 4', stores the brine for truck sales. The pit is equipped with a leak detection system so that a visual inspection can be made daily for any leaks to the brine pit.
- VI. The fluids, both fresh and brine, are transferred from the brine well to the brine storage pit through a 3" poly pipe 3/8" thick, buried at a depth of approximately 18". The poly pipe has a 50 year design life and a 800# burst pressure. The line is inspected almost daily by physically driving along side of line and inspecting it for leaks.
- VII. The brine well is equipped with 8 5/8" production casing and a 5 1/2" liner, and 2 1/2" tubing. Fresh water is pumped down the casing into the salt section and brine is produced out the tubing and transferred to the brine storage pit. The well operates at approximately 275# and can produce approximately 35 bls. per hr. (see attached well bore schematic)
- VIII. Salty Dog, Inc., in association with Zia Transportation, has vacuum trucks and equipment that will be used in case of an accidental spill or release. In the event of a release, Salty Dog will notify the Hobbs OCD and proceed with cleanup as directed or as guidelines require.
- IX. With proper monitoring of the lined pit, lines and testing of well is done, any leak can be detected with a minimum of damage. Salty Dog did have a leak in its brine well, the well was repaired and extraction wells were installed to recover salt water from the formation. To date, Salty Dog has recovered 1,072,800 gallons of water, which it uses in the brine system. (attached are water analysis.)
- X. Salty Dog, Inc., Zia Transportation and Mr. Piter Bergstein are dedicated and will install a monitor well down gradient of the brine pond, and two additional monitor wells at the contaminated site near the brine well, as directed by the OCD.