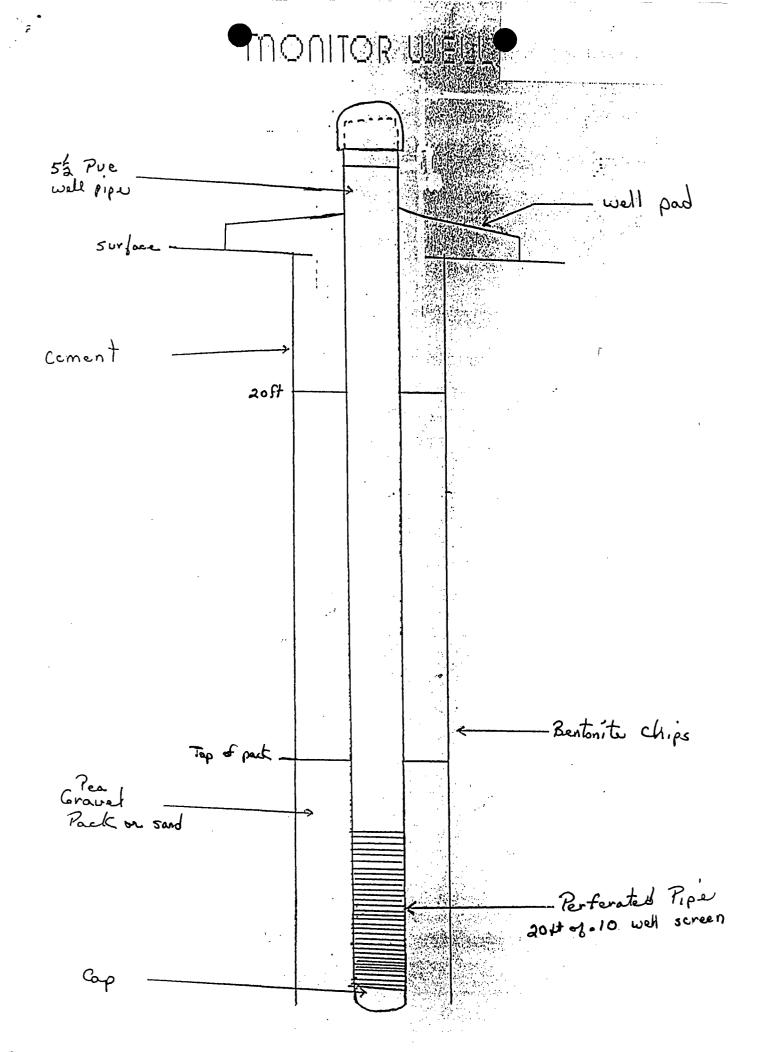

Name: Eddie W. Seay Signature: COD seay04@leaco.net E-mail Address:

| Blink la |       | Title: |  |
|----------|-------|--------|--|
| Agent    | Date: | 6-4-04 |  |

- IV. Snyder Ranches Inc. Box 2158 Hobbs, NM 88241
- V. Salty Dog produces and sells both fresh water and brine. The fresh water is contained in two 1000 bl. tanks. The brine is pumped from the brine well into a lined storage pit. The pit, approximately 130' x 130' x 4', stores the brine for truck sales. The pit is equipped with a leak detection system so that a visual inspection can be made daily for any leaks to the brine pit.
- VI. The fluids, both fresh and brine, are transferred from the brine well to the brine storage pit through a 3" poly pipe 3/8" thick, buried at a depth of approximately 18". The poly pipe has a 50 year design life and a 800# burst pressure. The line is inspected almost daily by physically driving along side of line and inspecting it for leaks.
- VII. The brine well is equipped with 8 5/8" production casing and a 5 1/2" liner, and 2 1/2" tubing. Fresh water is pumped down the casing into the salt section and brine is produced out the tubing and transferred to the brine storage pit. The well operates at approximately 275# and can produce approximately 35 bls. per hr. (see attached well bore schematic)
- VIII. Salty Dog, Inc., in association with Zia Transportation, has vacuum trucks and equipment that will be used in case of an accidental spill or release. In the event of a release, Salty Dog will notify the Hobbs OCD and proceed with cleanup as directed or as guidelines require.
- IX. With proper monitoring of the lined pit, lines and testing of well is done, any leak can be detected with a minimum of damage. Salty Dog did have a leak in its brine well, the well was repaired and extraction wells were installed to recover salt water from the formation. To date, Salty Dog has recovered 1,072,800 gallons of water, which it uses in the brine system. (attached are water analysis.)
- X. Salty Dog, Inc., Zia Transportation and Mr. Piter Bergstein are dedicated and will install a monitor well down gradient of the brine pond, and two additional monitor wells at the contaminated site near the brine well, as directed by the OCD.