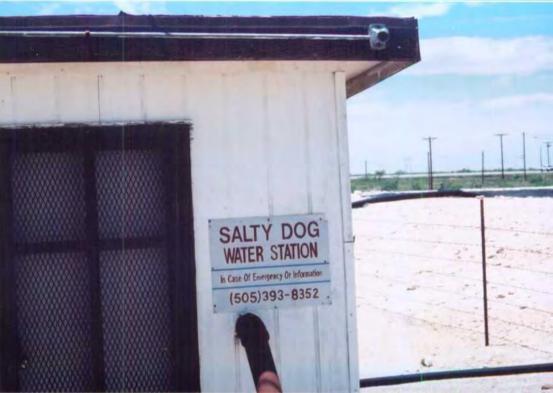

## DISCHARGE PLAN APPLICATION FOR BRINE EXTRACTION FACILITES (Refer to the OCD Guidelines for assistance in completing the application)

|       | (K                                                                       | erer to the                          | OCD C                           | ruideillies                             | 101 2         | issistant            | e m c           | ompietm                | g mc app                | mean         | OII)                 |                 |             |
|-------|--------------------------------------------------------------------------|--------------------------------------|---------------------------------|-----------------------------------------|---------------|----------------------|-----------------|------------------------|-------------------------|--------------|----------------------|-----------------|-------------|
|       |                                                                          |                                      |                                 | N                                       | ew            | Ren                  | ewal            | )                      |                         |              |                      |                 |             |
| [.    | Facility Name:                                                           | Salty                                | Dog,                            | Inc.                                    | В             | rine                 | Sta             | tion :                 | BW-008                  | }            |                      |                 | <del></del> |
| П.    | Operator:                                                                | Piter                                | Berg                            | stein,                                  | Zi            | a Tra                | ansp            | ortat                  | ion                     |              | ·                    |                 |             |
|       | Address:                                                                 | Box 27                               | 724                             | Lubbo                                   | ck,           | TX                   | 794             | 08                     |                         |              |                      |                 |             |
|       | Contact Person:                                                          | Terry                                | Walla                           | ace                                     | <del> </del>  |                      |                 |                        | Phone                   | : (5         | 05)39                | 93 <b>-</b> 8'  | 352         |
| Ш.    | Location: N                                                              | <b>⊙</b>                             |                                 | ,                                       |               |                      |                 |                        | <del></del> .           |              |                      |                 | Range       |
|       |                                                                          |                                      |                                 | t large sca                             |               | . • .                |                 | •                      | ng exact le             | ocati        | on.                  |                 |             |
| IV.   | Attach the nam                                                           | e and addr                           | ess of the                      | ne landow                               | ner c         | of the fac           | cility s        | ite.                   |                         |              |                      |                 |             |
| V.    | Attach a descri                                                          | ption of th                          | e types                         | and quanti                              | ities         | of fluids            | at the          | facility               |                         |              |                      |                 |             |
| VI.   | Attach a descri                                                          | ption of all                         | l fluid tr                      | ansfer and                              | d sto         | rage and             | l fluid         | and soli               | d disposa               | l faci       | lities.              |                 |             |
| VII.  | Attach a descri                                                          | ption of ur                          | ndergrou                        | ınd faciliti                            | es (i.        | e. brine             | extra           | ction we               | il).                    |              |                      |                 |             |
| VIII. | Attach a contin                                                          | gency plan                           | ı for rep                       | orting and                              | l clea        | ın-up of             | spills          | or releas              | ses.                    |              |                      |                 |             |
| X.    | Attach geologic<br>impact fresh water                                    |                                      | gical ev                        | idence der                              | nons          | trating 1            | hat br          | ine extra              | ction ope               | ratio        | ns will              | not adv         | versely     |
| X.    | Attach such oth regulations and/or                                       |                                      | ation as                        | is necessa:                             | ry to         | demons               | strate (        | complian               | ice with a              | ny ot        | her OC               | D rule          | s,          |
| XI.   | CERTIFICATI                                                              | ON:                                  |                                 |                                         |               |                      |                 |                        |                         |              |                      |                 |             |
|       | I hereby certify us submitted in this immediately responsibility of fine | document<br>onsible for<br>ware that | and all<br>r obtain<br>there ar | attachmer<br>ing the inj<br>e significa | rts a<br>form | nd that,<br>ation, I | basea<br>believ | l on my i<br>e that th | inquiry of<br>e informa | thos<br>tion | e indivi<br>is true, | iduals<br>accur | ate and     |

Name: Eddie W. Seay Signature: COD seay04@leaco.net E-mail Address:

| Blink la |       | Title: |  |
|----------|-------|--------|--|
| Agent    | Date: | 6-4-04 |  |

- IV. Snyder Ranches Inc. Box 2158 Hobbs, NM 88241
- V. Salty Dog produces and sells both fresh water and brine. The fresh water is contained in two 1000 bl. tanks. The brine is pumped from the brine well into a lined storage pit. The pit, approximately 130' x 130' x 4', stores the brine for truck sales. The pit is equipped with a leak detection system so that a visual inspection can be made daily for any leaks to the brine pit.
- VI. The fluids, both fresh and brine, are transferred from the brine well to the brine storage pit through a 3" poly pipe 3/8" thick, buried at a depth of approximately 18". The poly pipe has a 50 year design life and a 800# burst pressure. The line is inspected almost daily by physically driving along side of line and inspecting it for leaks.
- VII. The brine well is equipped with 8 5/8" production casing and a 5 1/2" liner, and 2 1/2" tubing. Fresh water is pumped down the casing into the salt section and brine is produced out the tubing and transferred to the brine storage pit. The well operates at approximately 275# and can produce approximately 35 bls. per hr. (see attached well bore schematic)
- VIII. Salty Dog, Inc., in association with Zia Transportation, has vacuum trucks and equipment that will be used in case of an accidental spill or release. In the event of a release, Salty Dog will notify the Hobbs OCD and proceed with cleanup as directed or as guidelines require.
- IX. With proper monitoring of the lined pit, lines and testing of well is done, any leak can be detected with a minimum of damage. Salty Dog did have a leak in its brine well, the well was repaired and extraction wells were installed to recover salt water from the formation. To date, Salty Dog has recovered 1,072,800 gallons of water, which it uses in the brine system. (attached are water analysis.)
- X. Salty Dog, Inc., Zia Transportation and Mr. Piter Bergstein are dedicated and will install a monitor well down gradient of the brine pond, and two additional monitor wells at the contaminated site near the brine well, as directed by the OCD.