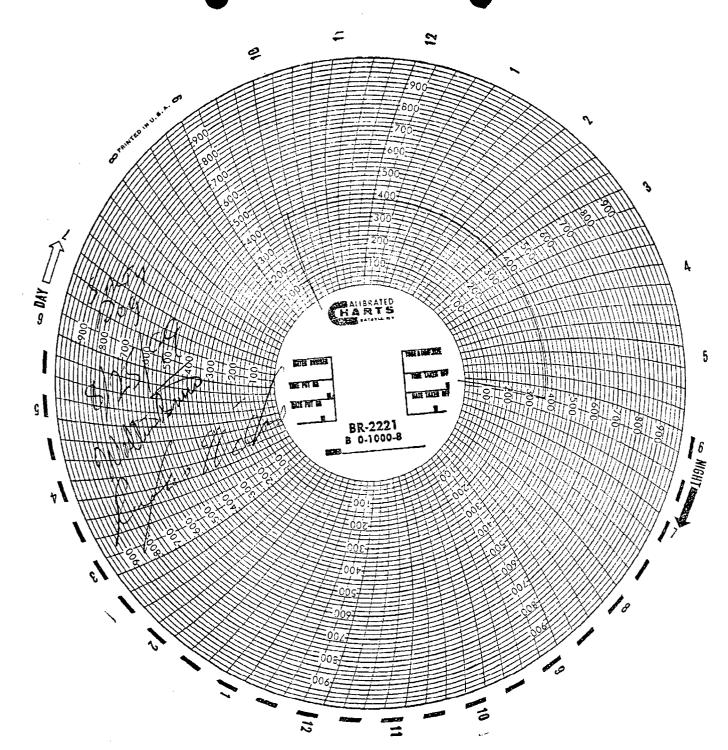

Hole at 60'

Hole Size 12 1/4"

CASING:

Size 8 5/8" Weight 24# & 32#

Grade J-55

Set at <u>1877</u> with <u>850</u>

Sacks Cement

Circulate\_\_\_\_

200 Sacks to Surface

Hole at 250'

CASING LINER:

Size 5 1/3" Weight 15.50 # Grade 1-55

Set at 1829' with 275

Sacks Cement

Circulate\_

10 bbls

Sacks to Surface

TUBING:

Size 27/8"

Weight <u>6.5#</u>

Grade J-55

Number of Joints\_

Set at 2534'

Bottom arrangement: Open ended with notched collar

\_ Hde Size 6 1/4"

PHONE (325) 673-7001 • 2111 BEECHWOOD • ABILENE, TX 79603

PHONE (505) 393-2326 • 101 E. MARLAND • HOBBS, NM 88240

ANALYTICAL RESULTS FOR

SALTY DOG

ATTN: TERRY WALLACE

P.O. BOX 513

HOBBS, NM 88241