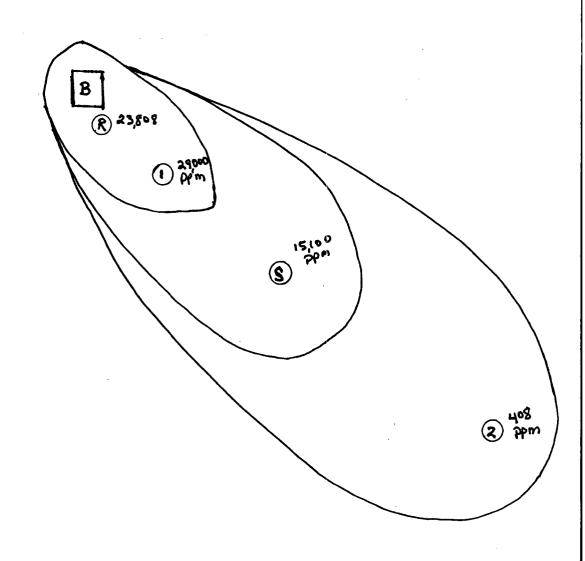

### Monitor Well #1

Located 100 ft. ESE of the brine well.
Drilled to top of redbed 139' TD 140'.
Completed with 2" well completion and locking box.
Developed well and sampled.

### Test Boring #1

Located 200 ft. ESE of the brine well.
Drilled to top of redbed 144' TD 146'.
Ran pipe, developed well, collected sample and plugged well.

### Monitor Well #2

Located 500 ft. ESE of the brine well.
Drilled to top of redbed 147' TD 148'.
Completed with 2" well completion and locking box.
Developed well and sampled.

| H5536-1               | MW SAMPLE |      | 23808 |
|-----------------------|-----------|------|-------|
|                       | Kecovery  | well |       |
|                       |           |      |       |
|                       |           | ···· |       |
|                       |           |      |       |
|                       |           |      |       |
| Quality Control       |           |      | 1025  |
| True Value QC         |           |      | 1000  |
| % Recovery            |           |      | 103   |
| Relative Percent Diff | erence    |      | 3.0   |

| ANALYSIS [   | DATE:            | 02/27/01 | 02/27/01 |
|--------------|------------------|----------|----------|
| H5653-1      | MW #1 (02/19/01) | 66430    | 29000    |
| H5653-2      | MW #2 (02/23/01) | 1455     | 408      |
| H5653-3      | T-#1 (02/20/01)  | 37807    | 15100    |
|              |                  |          |          |
| Quality Cont | rol              | 1489     | 992      |
| True Value C | QC               | 1413     | 1000     |
| % Recovery   |                  | 105      | 99.2     |
| Relative Per | cent Difference  | 0.3      | 3.9      |

## Section 7. REMARKS AND ADDITIONAL INFORMATION

Test BORE # 1 100.1030-42.28 N. Co. Gribbin well sew. Drillen Carl Smeles

Ţ

W

W

- Brine well (Satty Dog)

  Recovery well

  monitor well #1

  Test Boring

  monitor well #2

- allow rotow (1)

Chloride Map

W

- Brine well

  Recovery well

  moniter well #1

  Test Boring

  monitar well #2

  W water wells

- Brine well (Salty Dog)

  Recovery well

  moniter well #1

  Test Boring

  monitar well #2