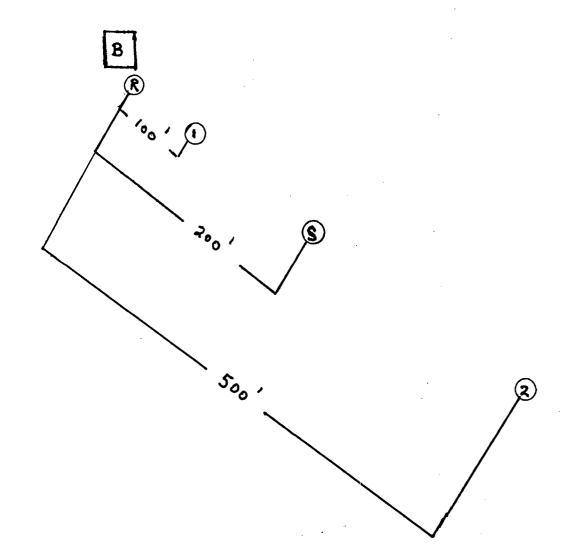

### Monitor Well #1

Located 100 ft. ESE of the brine well.
Drilled to top of redbed 139' TD 140'.
Completed with 2" well completion and locking box.
Developed well and sampled.

### Test Boring #1

Located 200 ft. ESE of the brine well.
Drilled to top of redbed 144' TD 146'.
Ran pipe, developed well, collected sample and plugged well.

### Monitor Well #2

Located 500 ft. ESE of the brine well.
Drilled to top of redbed 147' TD 148'.
Completed with 2" well completion and locking box.
Developed well and sampled.