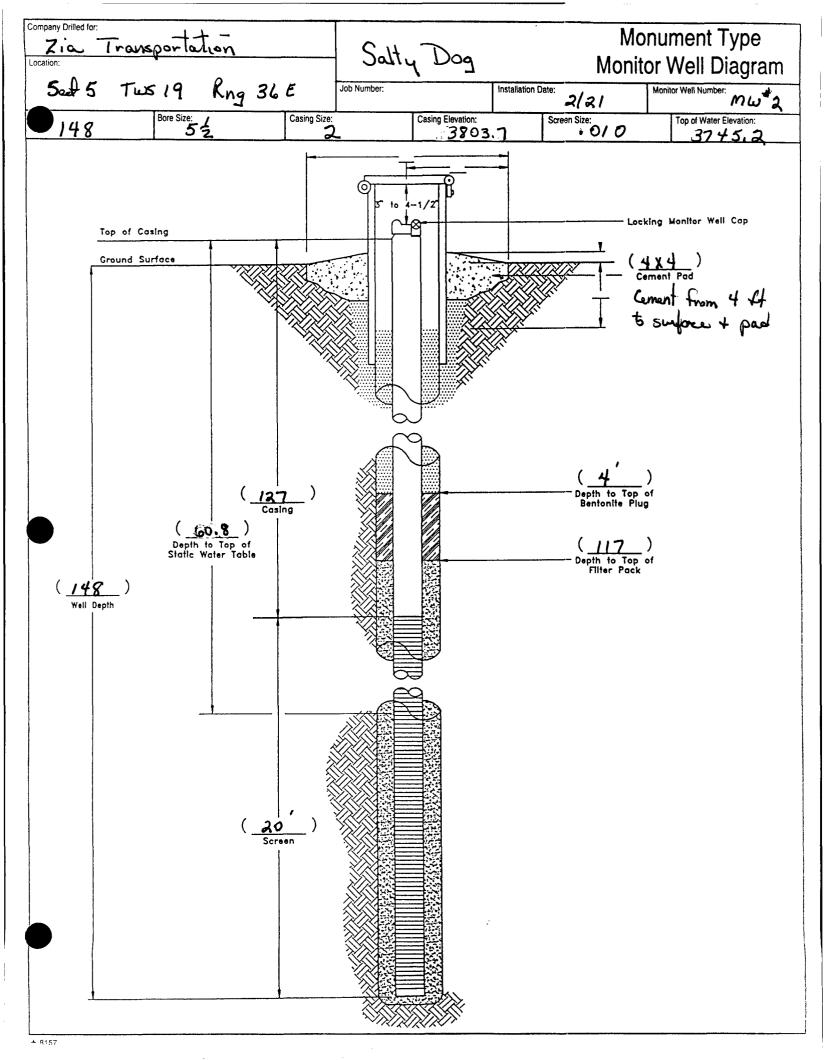

### Monitor Well #2

Located 500 ft. ESE of the brine well.
Drilled to top of redbed 147' TD 148'.
Completed with 2" well completion and locking box.
Developed well and sampled.

<sup>†</sup> Cardinal cannot accept verbal changes. Please fax written changes to 505-393-2476.

| Depth i      | in Feet | Thickness | man a man a settlement of the commence of |
|--------------|---------|-----------|-------------------------------------------|
| From         | То      | in Feet   | Color and Type of Material Encountered    |
| , .          | 51      | 5 '       | BRok                                      |
| /            |         | 1         | BROKEN WEATHERED CALICHE                  |
| 5'           | 28'     | 23        | CALICH- INDURATED - GREY                  |
| <u> २८'</u>  | . 37 '  | 91        | QUARTE ITE - hard - Red BROWN             |
| <u>37. '</u> | 49'     | 19'       | SAND STONE -SOFT - TAN                    |
| 491          | 51'     | 2'        | QUARTZITE - hard - whi.                   |
| 51'          | 54'     | .3 ′      | CLAY - Red BROWN                          |
| 5-6/4        | 102'    | 48'       | SANHSTONE -SOFT - TAN - W/B               |
| 021          | 104     | 2'        | CLAY-Red-BROWN                            |
| 041          | 1.36    | 32'       | SANDSTONE -SOFT-TAN-WB                    |
| 36'          | 139'    | 3 '       | SAND STONE - SOIFT - RED - BROWN - W/B    |
| 139'         | 140     | 1'        | Red Bed - T.D                             |
|              |         |           |                                           |
|              |         |           | installed 20 FT. 010 SLOT 2" Due well     |
|              |         |           | Dereen and 119'+ 3' 2" Puc riser sine     |
|              |         |           | Bockfill uf Brudy sand to 112 FT.         |
|              |         |           | Placed Centinite chips from 112FT to      |
|              |         |           | 26" befor surface - install well gound    |
| ٠,           |         |           | and cement to top of surface              |
|              |         |           | Develope with air entil clean.            |
|              |         |           |                                           |
|              |         |           | BORE FROM SURFACE TO 4' used 83/4" bi     |
|              |         |           | BORE FROM 4' TO 140' used 5'3" bit        |
|              |         |           |                                           |
|              |         | ١         |                                           |
|              | ·       |           |                                           |

# Section 7. REMARKS AND ADDITIONAL INFORMATION

monitor well # 2

LATI 32° - 41.27 N LONI 103° - 23,39 W. Co. Gribbin well serv, Driller Corl Amelea, WD 603

|               |               |                                        | Section 6. LOG OF HOLE                         |
|---------------|---------------|----------------------------------------|------------------------------------------------|
| Depth<br>From | in Feet<br>To | Thickness in Feet                      | Color and Type of Material Encountered         |
| 0 (           | ι '           | 1                                      | Weathered Calishe & soil                       |
| 11            | 30'           | 291                                    | Caliche-indurated - GRCX                       |
| 301           | 41'           | 11'                                    | Quartzite-Rard - red-brown                     |
| 41.           | 52'           | 11"                                    | Sandstone - robt - tan                         |
| 52'           | 54'           | 21                                     | Quartzite - Rard - White                       |
| 541           | 561           | 2'                                     | Clay-Red-brown                                 |
| 561           | 10%           | 50'                                    | Sandstone - soft - w/B - tan                   |
| 106           | 108           | 2'                                     | Clay - red-brown                               |
| 108           | 138           | 30'                                    | sand stone - soft - w/B - tan                  |
| 138           | 1441          | 6'                                     | Gravell - small - 3/8 sharp multicolored - 4/B |
| 149           | 146           | 2'                                     | Red Bed TD.                                    |
|               |               |                                        |                                                |
|               |               |                                        | Installed screen and rived pipe                |
|               |               |                                        | Revelope until Clean took sample               |
|               |               | ,,,,,,,,,,,,,,,,,,,,,,,,,,,,,,,,,,,,,, | pulled back pipe and abandon.                  |
|               |               |                                        |                                                |
| <u> </u>      |               |                                        | back fill with cuttings from 146'              |
| *             |               |                                        | to 54' place Bentonite Chips to 4' from        |
|               |               |                                        | Surface - Cement from 4' to surface.           |
|               |               |                                        |                                                |
|               |               |                                        | BORC FROM SURFACE TO 4' used 8 3/4 Bit         |
|               |               |                                        | BORE FROM 4' TO 146' used 5'3" Bit.            |
|               |               |                                        |                                                |
|               |               | ١                                      |                                                |
|               |               |                                        |                                                |
|               |               |                                        |                                                |