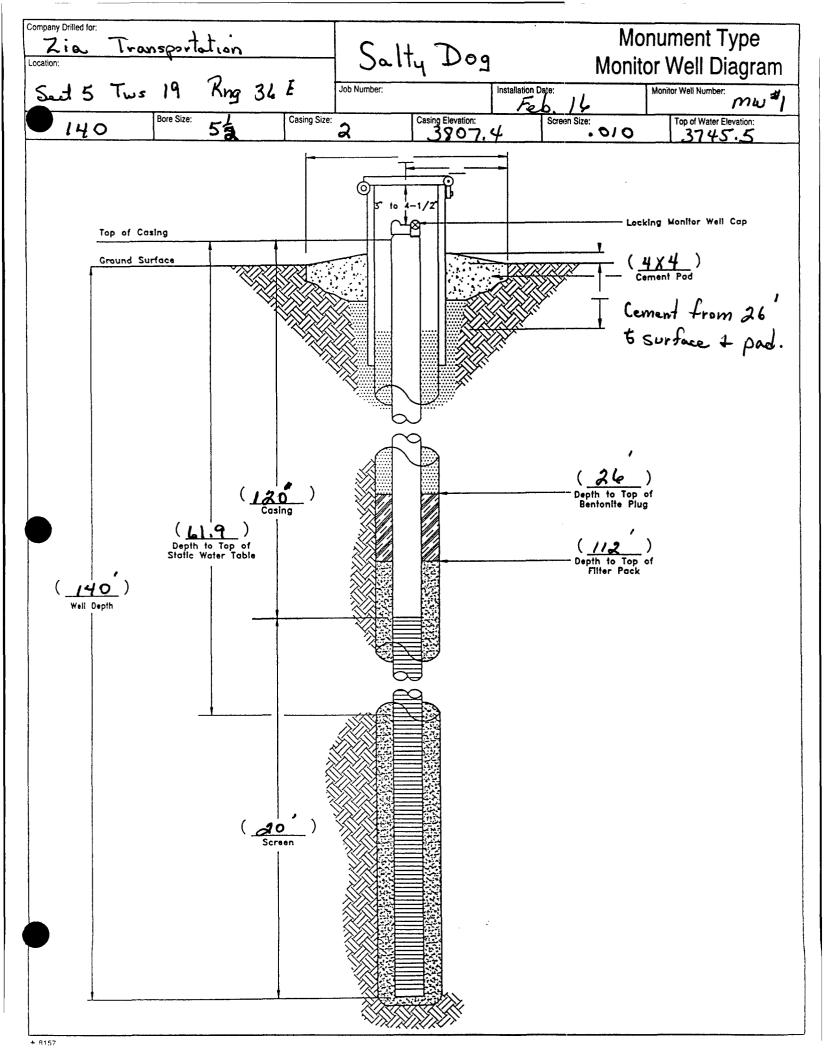

### Monitor Well #1

Located 100 ft. ESE of the brine well.
Drilled to top of redbed 139' TD 140'.
Completed with 2" well completion and locking box.
Developed well and sampled.

<sup>†</sup> Cardinal cannot accept verbal changes. Please fax written changes to 505-393-2476.

| Depth i      | in Feet | Thickness | man a man a settlement of the commence of |
|--------------|---------|-----------|-------------------------------------------|
| From         | То      | in Feet   | Color and Type of Material Encountered    |
| , .          | 51      | 5 '       | BRok                                      |
| /            |         | 1         | BROKEN WEATHERED CALICHE                  |
| 5'           | 28'     | 23        | CALICH- INDURATED - GREY                  |
| <u> २८'</u>  | . 37 '  | 91        | QUARTE ITE - hard - Red BROWN             |
| <u>37. '</u> | 49'     | 19'       | SAND STONE -SOFT - TAN                    |
| 491          | 51'     | 2'        | QUARTZITE - hard - whi.                   |
| 51'          | 54'     | .3 ′      | CLAY - Red BROWN                          |
| 5-6/4        | 102'    | 48'       | SANHSTONE -SOFT - TAN - W/B               |
| 021          | 104     | 2'        | CLAY-Red-BROWN                            |
| 041          | 1.36    | 32'       | SANDSTONE -SOFT-TAN-WB                    |
| 36'          | 139'    | 3 '       | SAND STONE - SOIFT - RED - BROWN - W/B    |
| 139'         | 140     | 1'        | Red Bed - T.D                             |
|              |         |           |                                           |
|              |         |           | installed 20 FT. 010 SLOT 2" Due well     |
|              |         |           | Dereen and 119'+ 3' 2" Puc riser sine     |
|              |         |           | Bockfill uf Brudy sand to 112 FT.         |
|              |         |           | Placed Centinite chips from 112FT to      |
|              |         |           | 26" befor surface - install well gound    |
| ٠,           |         |           | and cement to top of surface              |
|              |         |           | Develope with air entil clean.            |
|              |         |           |                                           |
|              |         |           | BORE FROM SURFACE TO 4' used 83/4" bi     |
|              |         |           | BORE FROM 4' TO 140' used 5'3" bit        |
|              |         |           |                                           |
|              |         | ١         |                                           |
|              | ·       |           |                                           |

# Section 7. REMARKS AND ADDITIONAL INFORMATION

MONITOR WELL NO. I 100 FT FROM REM. WELLHI

LAT. 32° - 41.30 N. LON. 103° - 22.45 W. Co. Gribbin Well serv, Driller Carl Smelcer UD 603

| Depth i | n Feet | Thickness |                                                                                                                                                                                                                                                                                                                                                                                                                                                                                                                                                                                                                                                                                                                                                                                                                                                                                                                                                                                                                                                                                                                                                                                                                                                                                                                                                                                                                                                                                                                                                                                                                                                                                                                                                                                                                                                                                                                                                                                                                                                                                                                                |
|---------|--------|-----------|--------------------------------------------------------------------------------------------------------------------------------------------------------------------------------------------------------------------------------------------------------------------------------------------------------------------------------------------------------------------------------------------------------------------------------------------------------------------------------------------------------------------------------------------------------------------------------------------------------------------------------------------------------------------------------------------------------------------------------------------------------------------------------------------------------------------------------------------------------------------------------------------------------------------------------------------------------------------------------------------------------------------------------------------------------------------------------------------------------------------------------------------------------------------------------------------------------------------------------------------------------------------------------------------------------------------------------------------------------------------------------------------------------------------------------------------------------------------------------------------------------------------------------------------------------------------------------------------------------------------------------------------------------------------------------------------------------------------------------------------------------------------------------------------------------------------------------------------------------------------------------------------------------------------------------------------------------------------------------------------------------------------------------------------------------------------------------------------------------------------------------|
| rom     | To     | in Feet   | Color and Type of Material Encountered                                                                                                                                                                                                                                                                                                                                                                                                                                                                                                                                                                                                                                                                                                                                                                                                                                                                                                                                                                                                                                                                                                                                                                                                                                                                                                                                                                                                                                                                                                                                                                                                                                                                                                                                                                                                                                                                                                                                                                                                                                                                                         |
| 0'      | 1      | 1         | Soil + weathered claliche.                                                                                                                                                                                                                                                                                                                                                                                                                                                                                                                                                                                                                                                                                                                                                                                                                                                                                                                                                                                                                                                                                                                                                                                                                                                                                                                                                                                                                                                                                                                                                                                                                                                                                                                                                                                                                                                                                                                                                                                                                                                                                                     |
| 1       | 20'    | 19'       | Caliche industro - GRey                                                                                                                                                                                                                                                                                                                                                                                                                                                                                                                                                                                                                                                                                                                                                                                                                                                                                                                                                                                                                                                                                                                                                                                                                                                                                                                                                                                                                                                                                                                                                                                                                                                                                                                                                                                                                                                                                                                                                                                                                                                                                                        |
| 20'     | 22'    | 2'        | avantait - Rand - red - brown                                                                                                                                                                                                                                                                                                                                                                                                                                                                                                                                                                                                                                                                                                                                                                                                                                                                                                                                                                                                                                                                                                                                                                                                                                                                                                                                                                                                                                                                                                                                                                                                                                                                                                                                                                                                                                                                                                                                                                                                                                                                                                  |
| 22'     | 25'    | 3'        | Caliche-indurated - gaey-wht.                                                                                                                                                                                                                                                                                                                                                                                                                                                                                                                                                                                                                                                                                                                                                                                                                                                                                                                                                                                                                                                                                                                                                                                                                                                                                                                                                                                                                                                                                                                                                                                                                                                                                                                                                                                                                                                                                                                                                                                                                                                                                                  |
| 281     | 321    | 4'        | Quartite - Rand - red - brown                                                                                                                                                                                                                                                                                                                                                                                                                                                                                                                                                                                                                                                                                                                                                                                                                                                                                                                                                                                                                                                                                                                                                                                                                                                                                                                                                                                                                                                                                                                                                                                                                                                                                                                                                                                                                                                                                                                                                                                                                                                                                                  |
| 32 '    | 58'    | 261       | Sandstone - soft - tan                                                                                                                                                                                                                                                                                                                                                                                                                                                                                                                                                                                                                                                                                                                                                                                                                                                                                                                                                                                                                                                                                                                                                                                                                                                                                                                                                                                                                                                                                                                                                                                                                                                                                                                                                                                                                                                                                                                                                                                                                                                                                                         |
| 58'     | 59'    | . 1       | Quartriti - Rand - wht                                                                                                                                                                                                                                                                                                                                                                                                                                                                                                                                                                                                                                                                                                                                                                                                                                                                                                                                                                                                                                                                                                                                                                                                                                                                                                                                                                                                                                                                                                                                                                                                                                                                                                                                                                                                                                                                                                                                                                                                                                                                                                         |
| 59      | 110    | 51        | Sandstone - Dofat - W/B - tan                                                                                                                                                                                                                                                                                                                                                                                                                                                                                                                                                                                                                                                                                                                                                                                                                                                                                                                                                                                                                                                                                                                                                                                                                                                                                                                                                                                                                                                                                                                                                                                                                                                                                                                                                                                                                                                                                                                                                                                                                                                                                                  |
| 101     | 1.44   | 4'        | Quartzite - Rayl - wht                                                                                                                                                                                                                                                                                                                                                                                                                                                                                                                                                                                                                                                                                                                                                                                                                                                                                                                                                                                                                                                                                                                                                                                                                                                                                                                                                                                                                                                                                                                                                                                                                                                                                                                                                                                                                                                                                                                                                                                                                                                                                                         |
| 114     | 117    | 3 '       | Clay - buff                                                                                                                                                                                                                                                                                                                                                                                                                                                                                                                                                                                                                                                                                                                                                                                                                                                                                                                                                                                                                                                                                                                                                                                                                                                                                                                                                                                                                                                                                                                                                                                                                                                                                                                                                                                                                                                                                                                                                                                                                                                                                                                    |
| 17      | 142'   | 25'       | Sandstone - safet - tan - W/B                                                                                                                                                                                                                                                                                                                                                                                                                                                                                                                                                                                                                                                                                                                                                                                                                                                                                                                                                                                                                                                                                                                                                                                                                                                                                                                                                                                                                                                                                                                                                                                                                                                                                                                                                                                                                                                                                                                                                                                                                                                                                                  |
| 42'     | 147    | 5'        | Gravell - slam 1/8 milti col. W/B                                                                                                                                                                                                                                                                                                                                                                                                                                                                                                                                                                                                                                                                                                                                                                                                                                                                                                                                                                                                                                                                                                                                                                                                                                                                                                                                                                                                                                                                                                                                                                                                                                                                                                                                                                                                                                                                                                                                                                                                                                                                                              |
| 147     | 148'   | 1 "       | Red bed TD                                                                                                                                                                                                                                                                                                                                                                                                                                                                                                                                                                                                                                                                                                                                                                                                                                                                                                                                                                                                                                                                                                                                                                                                                                                                                                                                                                                                                                                                                                                                                                                                                                                                                                                                                                                                                                                                                                                                                                                                                                                                                                                     |
|         | ·      |           |                                                                                                                                                                                                                                                                                                                                                                                                                                                                                                                                                                                                                                                                                                                                                                                                                                                                                                                                                                                                                                                                                                                                                                                                                                                                                                                                                                                                                                                                                                                                                                                                                                                                                                                                                                                                                                                                                                                                                                                                                                                                                                                                |
|         |        |           | Installed 20 FT. 1010 SLOT PUC WELL                                                                                                                                                                                                                                                                                                                                                                                                                                                                                                                                                                                                                                                                                                                                                                                                                                                                                                                                                                                                                                                                                                                                                                                                                                                                                                                                                                                                                                                                                                                                                                                                                                                                                                                                                                                                                                                                                                                                                                                                                                                                                            |
|         | •      |           | Screen and 127' + 3' Riser pipe 2"                                                                                                                                                                                                                                                                                                                                                                                                                                                                                                                                                                                                                                                                                                                                                                                                                                                                                                                                                                                                                                                                                                                                                                                                                                                                                                                                                                                                                                                                                                                                                                                                                                                                                                                                                                                                                                                                                                                                                                                                                                                                                             |
|         |        |           | Back fill with Brady sand to 117'                                                                                                                                                                                                                                                                                                                                                                                                                                                                                                                                                                                                                                                                                                                                                                                                                                                                                                                                                                                                                                                                                                                                                                                                                                                                                                                                                                                                                                                                                                                                                                                                                                                                                                                                                                                                                                                                                                                                                                                                                                                                                              |
|         |        |           | Placed Bentoninte Chips from 117'                                                                                                                                                                                                                                                                                                                                                                                                                                                                                                                                                                                                                                                                                                                                                                                                                                                                                                                                                                                                                                                                                                                                                                                                                                                                                                                                                                                                                                                                                                                                                                                                                                                                                                                                                                                                                                                                                                                                                                                                                                                                                              |
|         |        |           | to 4' below surface.                                                                                                                                                                                                                                                                                                                                                                                                                                                                                                                                                                                                                                                                                                                                                                                                                                                                                                                                                                                                                                                                                                                                                                                                                                                                                                                                                                                                                                                                                                                                                                                                                                                                                                                                                                                                                                                                                                                                                                                                                                                                                                           |
|         |        |           | install well gourd and cement to                                                                                                                                                                                                                                                                                                                                                                                                                                                                                                                                                                                                                                                                                                                                                                                                                                                                                                                                                                                                                                                                                                                                                                                                                                                                                                                                                                                                                                                                                                                                                                                                                                                                                                                                                                                                                                                                                                                                                                                                                                                                                               |
|         |        |           | surface.                                                                                                                                                                                                                                                                                                                                                                                                                                                                                                                                                                                                                                                                                                                                                                                                                                                                                                                                                                                                                                                                                                                                                                                                                                                                                                                                                                                                                                                                                                                                                                                                                                                                                                                                                                                                                                                                                                                                                                                                                                                                                                                       |
|         |        |           | Develope with air until clean.                                                                                                                                                                                                                                                                                                                                                                                                                                                                                                                                                                                                                                                                                                                                                                                                                                                                                                                                                                                                                                                                                                                                                                                                                                                                                                                                                                                                                                                                                                                                                                                                                                                                                                                                                                                                                                                                                                                                                                                                                                                                                                 |
|         |        |           | The state of the s |
|         |        | 1         | Bore from surface to 4'-834" bit                                                                                                                                                                                                                                                                                                                                                                                                                                                                                                                                                                                                                                                                                                                                                                                                                                                                                                                                                                                                                                                                                                                                                                                                                                                                                                                                                                                                                                                                                                                                                                                                                                                                                                                                                                                                                                                                                                                                                                                                                                                                                               |
|         |        |           | Bone from 4' to 148' - 5' bit                                                                                                                                                                                                                                                                                                                                                                                                                                                                                                                                                                                                                                                                                                                                                                                                                                                                                                                                                                                                                                                                                                                                                                                                                                                                                                                                                                                                                                                                                                                                                                                                                                                                                                                                                                                                                                                                                                                                                                                                                                                                                                  |
|         |        |           | 1419 198 - 2 60                                                                                                                                                                                                                                                                                                                                                                                                                                                                                                                                                                                                                                                                                                                                                                                                                                                                                                                                                                                                                                                                                                                                                                                                                                                                                                                                                                                                                                                                                                                                                                                                                                                                                                                                                                                                                                                                                                                                                                                                                                                                                                                |