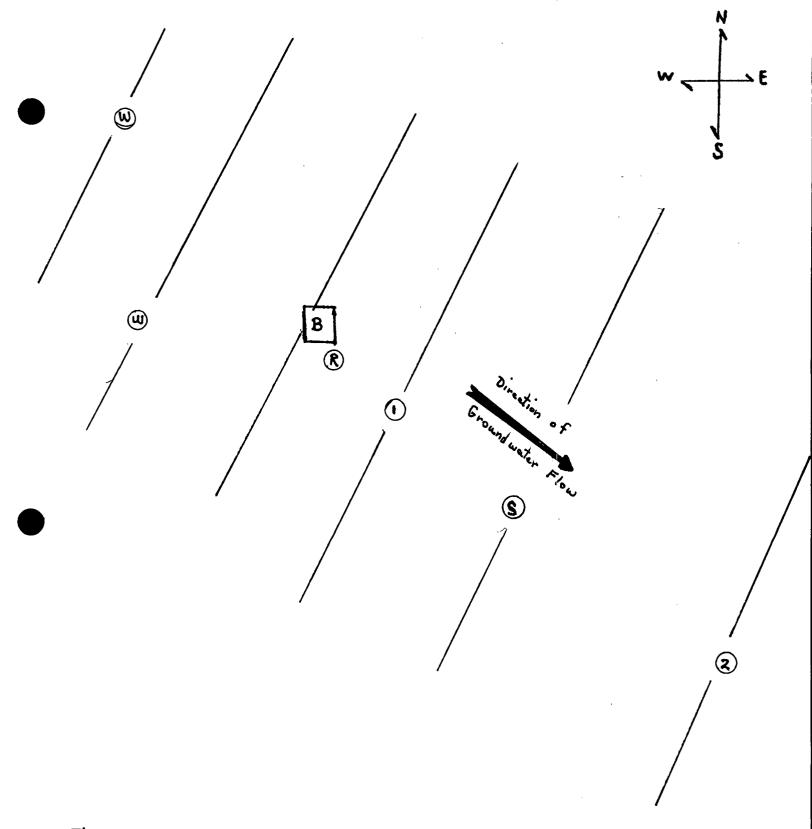

## Section 7. REMARKS AND ADDITIONAL INFORMATION

Test BORE # 1 100.1030-42.28 N. Co. Gribbin well sew. Drillen Carl Smeles

Ţ

W

W

- Brine well (Satty Dog)

  Recovery well

  monitor well #1

  Test Boring

  monitor well #2

- allow rotow (1)

Chloride Map

W

- Brine well

  Recovery well

  moniter well #1

  Test Boring

  monitar well #2

  W water wells

- Brine well (Salty Dog)

  Recovery well

  moniter well #1

  Test Boring

  monitar well #2