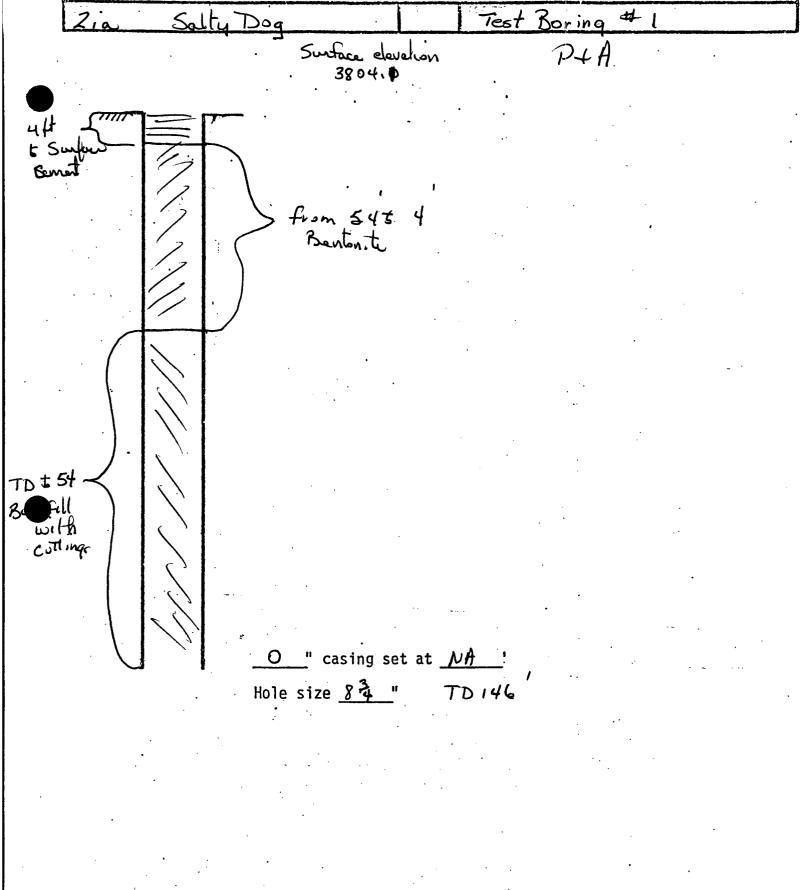

### Test Boring #1

Located 200 ft. ESE of the brine well.
Drilled to top of redbed 144' TD 146'.
Ran pipe, developed well, collected sample and plugged well.

## Section 7. REMARKS AND ADDITIONAL INFORMATION

Test BORE # 1 100.1030-42.28 N. Co. Gribbin well sew. Drillen Carl Smeles

Ţ

W

W

- Brine well (Satty Dog)

  Recovery well

  monitor well #1