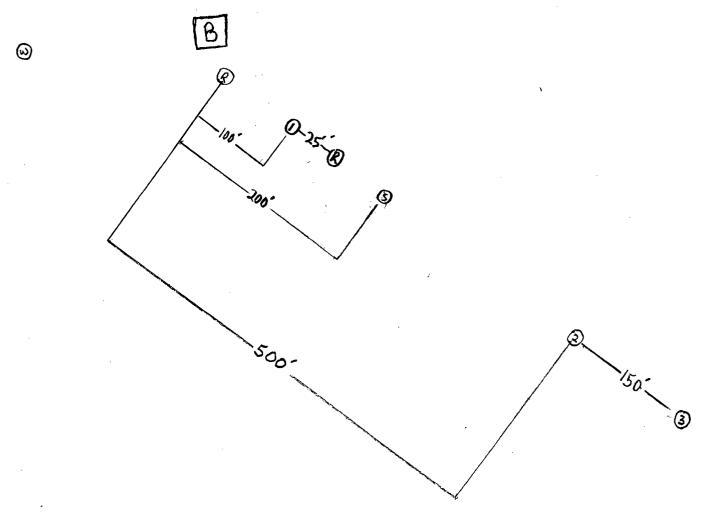

# Salty Dog Brine

- new recovery well + monitor well
- Existing mw
- Recovery well #1
- water walls
  - 3 Brine well

(3)

- B Brine Well
- R Recovery wells
- 1) Monitor Well #1
- 1 Test Borings
- @ Monitor Well #2
- @ Water Wells