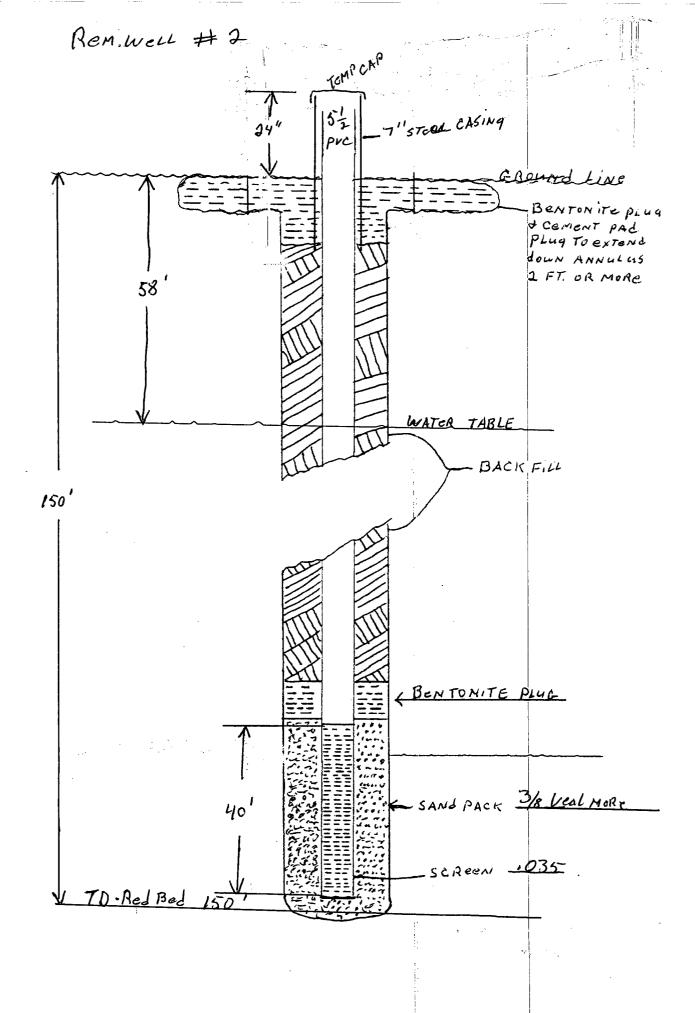

#### Remediation Well #2

This well is being installed to pump additional salt water from the formation. The well is located 25 ft. SE of MW#1. A nine inch hole was drilled to TD of 150' and 5" PVC casing with 40' of well screen was installed. Diagram of well completion and log is within.

Recovery Well #2, installed a 1 1/2" pump in the well at 110'. Water level was 58.79' from ground level, and TD was 150'. Three casing volumes would be 225 gallons. We extracted 240 gal. from the well and sampled. Analytical is within.