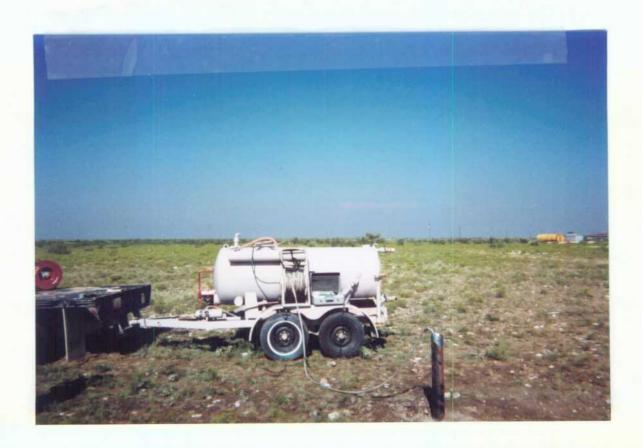

#### Remediation Well #2

This well is being installed to pump additional salt water from the formation. The well is located 25 ft. SE of MW#1. A nine inch hole was drilled to TD of 150' and 5" PVC casing with 40' of well screen was installed. Diagram of well completion and log is within.

Recovery Well #2, installed a 1 1/2" pump in the well at 110'. Water level was 58.79' from ground level, and TD was 150'. Three casing volumes would be 225 gallons. We extracted 240 gal. from the well and sampled. Analytical is within.