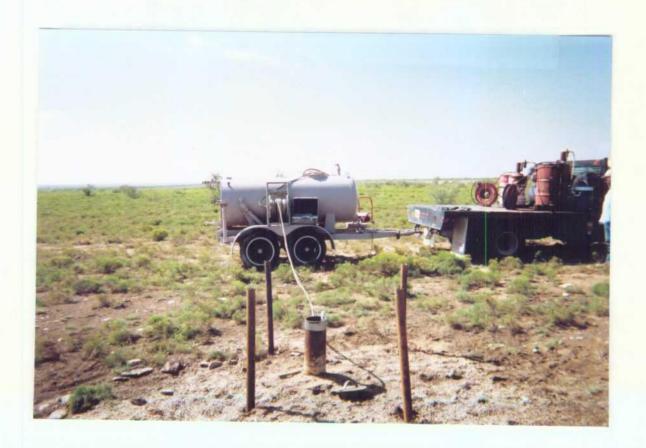

The two wells were completed on September 6, 2002. On September 11, 2002, bail samples were obtained from new wells, the analytical is within. On September 13, a development pump and water containers were taken to location to develop and properly sample wells. The OCD was notified of this sampling exercise.

Monitor Well #3, installed a 1 1/2" pump in the well at 110'. Water level was 59.49' at ground level, and TD was at 147'. Three casing volumes for this well would have been 33 gallons. We extracted 45 gal. from the well and samples. Analytical is within.

Recovery Well #2, installed a 1 1/2" pump in the well at 110'. Water level was 58.79' from ground level, and TD was 150'. Three casing volumes would be 225 gallons. We extracted 240 gal. from the well and sampled. Analytical is within.