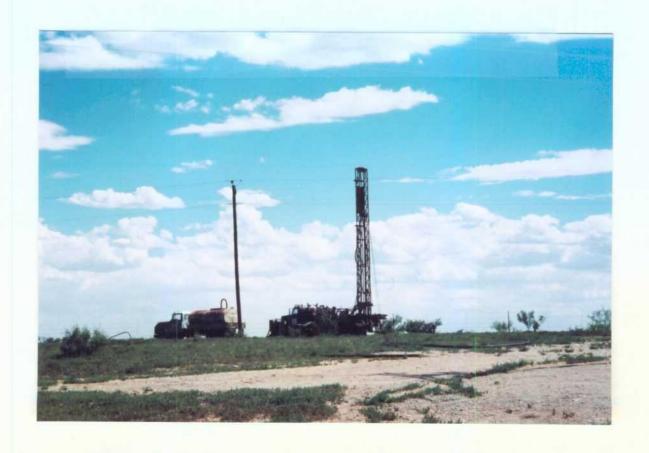

#### Salty Dog Remediation Site

Drilling started on August 27, 2002, OCD notified. Carl Smelcer with Griffin Water Well Service installed both wells. The well logs and completion information is within.

#### Remediation Well #2

This well is being installed to pump additional salt water from the formation. The well is located 25 ft. SE of MW#1. A nine inch hole was drilled to TD of 150' and 5" PVC casing with 40' of well screen was installed. Diagram of well completion and log is within.

#### Monitor Well #3

MW#3 was installed to extend and try and find the outer limits of the salt water plume. This well is located 150' SE of MW#2. A 6" hole was drilled to TD of 147'. 2 in. PVC with 15 ft. of well screen was installed in the well. The log and well diagram are within.