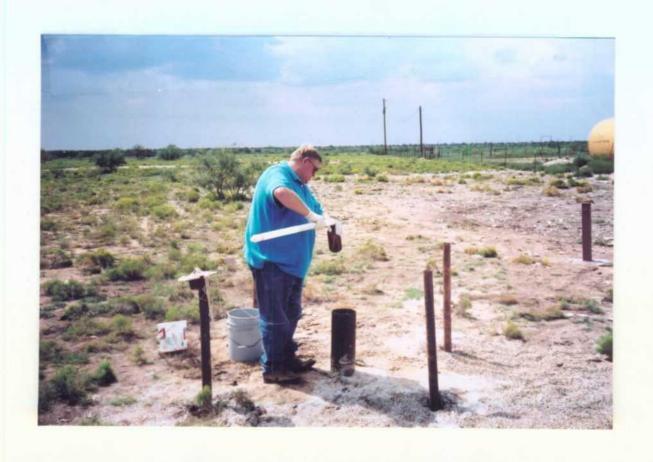

The two wells were completed on September 6, 2002. On September 11, 2002, bail samples were obtained from new wells, the analytical is within. On September 13, a development pump and water containers were taken to location to develop and properly sample wells. The OCD was notified of this sampling exercise.

Monitor Well #3, installed a 1 1/2" pump in the well at 110'. Water level was 59.49' at ground level, and TD was at 147'. Three casing volumes for this well would have been 33 gallons. We extracted 45 gal. from the well and samples. Analytical is within.

Recovery Well #2, installed a 1 1/2" pump in the well at 110'. Water level was 58.79' from ground level, and TD was 150'. Three casing volumes would be 225 gallons. We extracted 240 gal. from the well and sampled. Analytical is within.