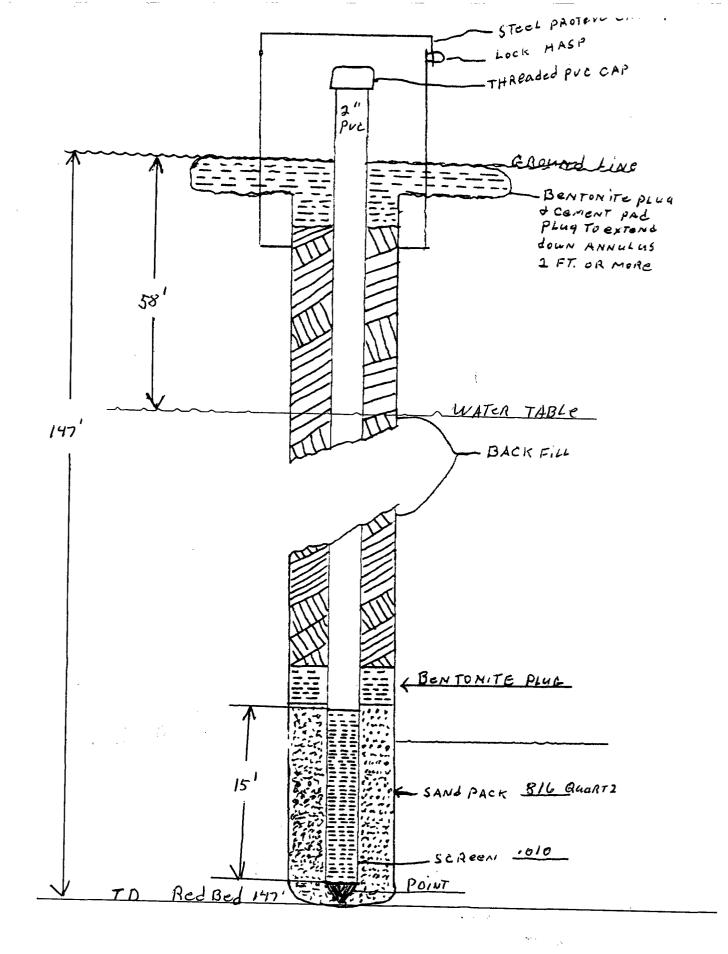

#### Monitor Well #3

MW#3 was installed to extend and try and find the outer limits of the salt water plume. This well is located 150' SE of MW#2. A 6" hole was drilled to TD of 147'. 2 in. PVC with 15 ft. of well screen was installed in the well. The log and well diagram are within.

Monitor Well #3, installed a 1 1/2" pump in the well at 110'. Water level was 59.49' at ground level, and TD was at 147'. Three casing volumes for this well would have been 33 gallons. We extracted 45 gal. from the well and samples. Analytical is within.