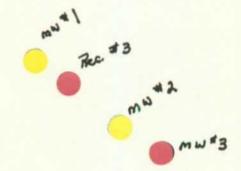

# Salty Dog Brine

- new recovery well + monitor well
- Existing mw
- Recovery well #1
- water walls
  - 3 Brine well

(3)

- B Brine Well
- R Recovery wells
- 1) Monitor Well #1
- 1 Test Borings
- @ Monitor Well #2
- @ Water Wells