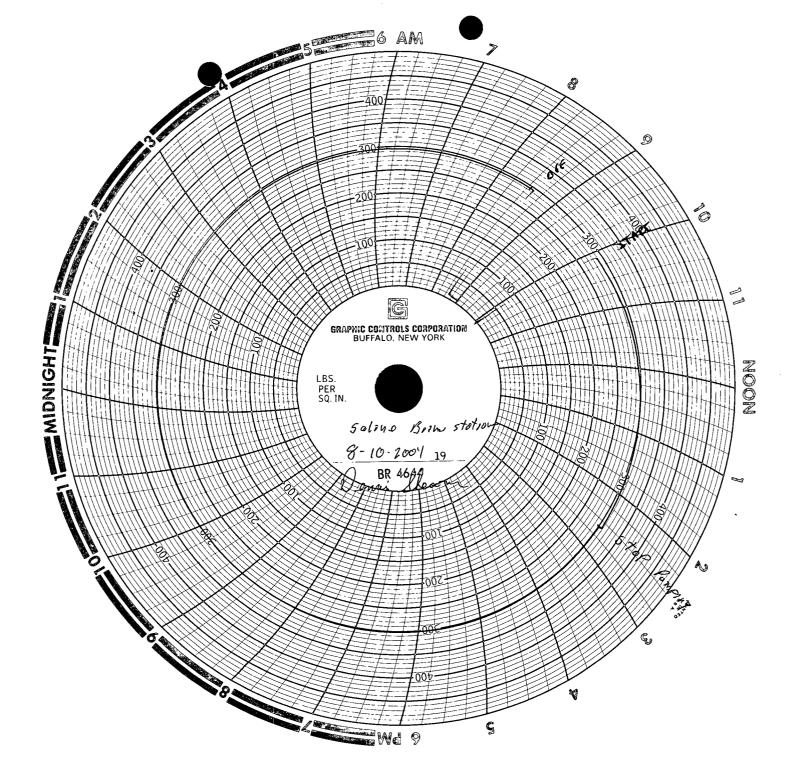

he Brine well located on the Carlsbad highway last year. The brine well permit requires a MIT every year. Once every 5 years OCD requires the tubing be pulled and a packer set near the bottom of the casing and casing pressured up to a minimum of 300 psig and held for 30 minutes.

A pressure gauge and recently calibrated pressure recording chart shall be provided on the casing. The pressure recorder shall be calibrated for a maximum range of 500 psig and a 500 psig chart shall be used. The clock on the recorder shall be set at 8 or 12 hours.

Please perform this test within 30 days of receipt of this notification. Please notify this office and the local district office 3 working days in advance so we may witness the test.

If you have any questions please do not hesitate to call or write.



# American Valve & Meteranc.

P.O. Box 166 Hobbs, NM 86240

| Bud L          | 02/20        | of the following   | g instrument   |               |               |
|----------------|--------------|--------------------|----------------|---------------|---------------|
| Pressi         | ITE T        | recorde            | ,— Secial Numb | er <u>173</u> |               |
| Terms 10-      | 5-00         | £ ç                | Temperatu      | He.           |               |
|                |              | 7 <del>1 (1)</del> | Test           | Ecund         | Left          |
| 0 16           | (1) rbs      | 0                  | *******        | <del></del> - |               |
| 50             | <del></del>  | 250                | -              |               |               |
| <u>. 700