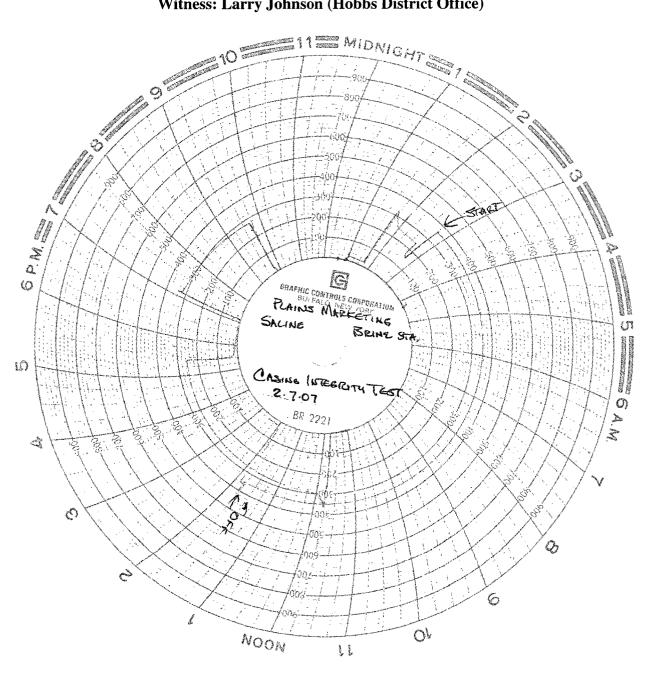

# Scurlock Permian LLC (BW-12) MIT API# 30-025-12803 (2/7/2007) 350 to 340 psig per 30 minutes (Passed) Witness: Larry Johnson (Hobbs District Office)