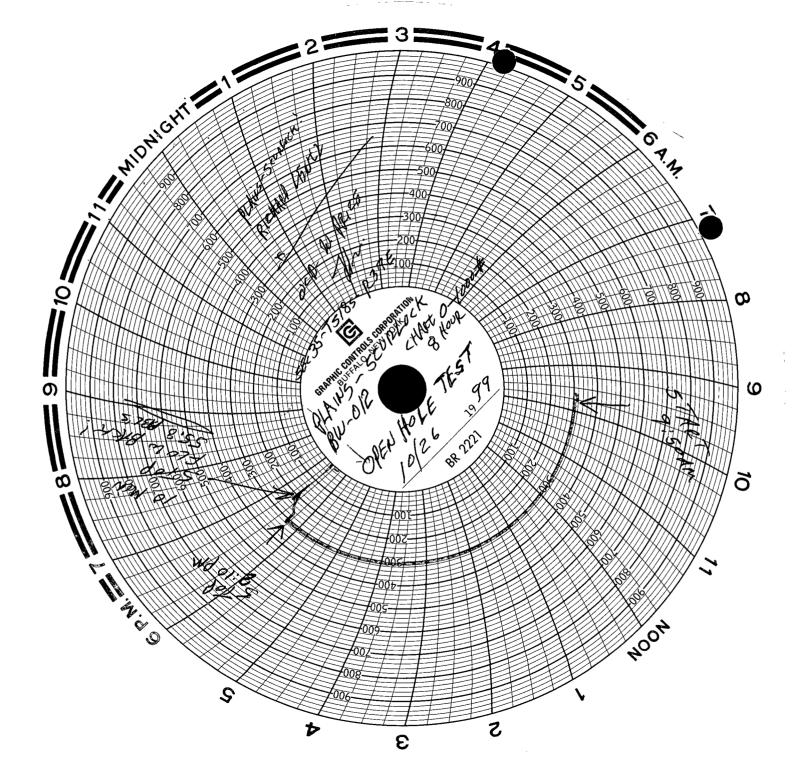

# Scurlock Permian LLC (BW-12) MIT API# 30-025-12803 (2/7/2007) 350 to 340 psig per 30 minutes (Passed) Witness: Larry Johnson (Hobbs District Office)

### Dennis:

Thank for contacting me to inform me about plans for the upcoming MIT. Every 5 years the OCD requires that the tubing be pulled and packer be set near the bottom of the casing shoe and a MIT run at 300 psig for 30 minutes with a chart recorder. Please find attached some guidance to assist you in the process.

### **Brine Well Testing Technical Guidance**

- 1) The cavern and all piping must be filled, pressured up and stabilized for a period of at least 24 hours prior to testing. If this test requires a packer then casing/tubing annulus must be loaded with inert fluid 24 hours prior to testing.
- 2) Have manpower and equipment available for pressure test. Wellhead shall be prepared for test and all valves and gauges should be in good working order.
- 3) Pumps, tanks, external lines etc. must be isolated from the wellhead during test.
- A continuous recording pressure device with a <u>8 or 12-hour clock</u> shall be installed on the casing/tubing annulus. The pressure range shall not be greater than 500 psig. The operator must provide proof that the pressure-recording device has been calibrated within the past 6 months. Note: Wells with packer installed: If this test requires both the casing/tubing annulus and cavern to be tested then two recording devices must be supplied or one recording device with two pins.
- 5) A minimum of one pressure gauge shall be installed on the casing/tubing annulus.
- 6) OCD must witness the beginning of test (putting chart on) and ending of test (removing chart). At the end of test operator may be required to bleed-off well pressure to demonstrate recorder and gauge response.
- 7) The Operator shall supply the following information on the pressure chart:
  - A. Company Name, Well Name, API #, Legal Location.
  - B. Test Procedure (1) Casing + Formation (2) Casing Test Only (3) Both (4) Other
  - C. Testing Media: Water, Gas, Oil, Etc.
  - D. Date, time started and ending.
  - E. Name (printed) and signature of company representative and OCD Inspector
- 8) <u>TEST ACCEPTANCE:</u> The OCD will use the following criteria in determining if a well has passed the Mechanical Integrity Test:
  - A. Passes if Zero Bleed-Off during the test.
  - B. Passes if Final Test Pressure is within  $\pm 1\%$  of Starting Pressure, if approved by the OCD inspector.
  - C. Fails if any Final Test Pressure is greater than  $\pm 1\%$  of Starting Pressure. Operators must investigate for leaks and demonstrate that mechanical integrity of the well(s) by ensuring there are no leaks in the tubing, casing, or packer, and injected/produced fluids are confined within the piping and injection zones. Wells shall not resume operations until approved by OCD.