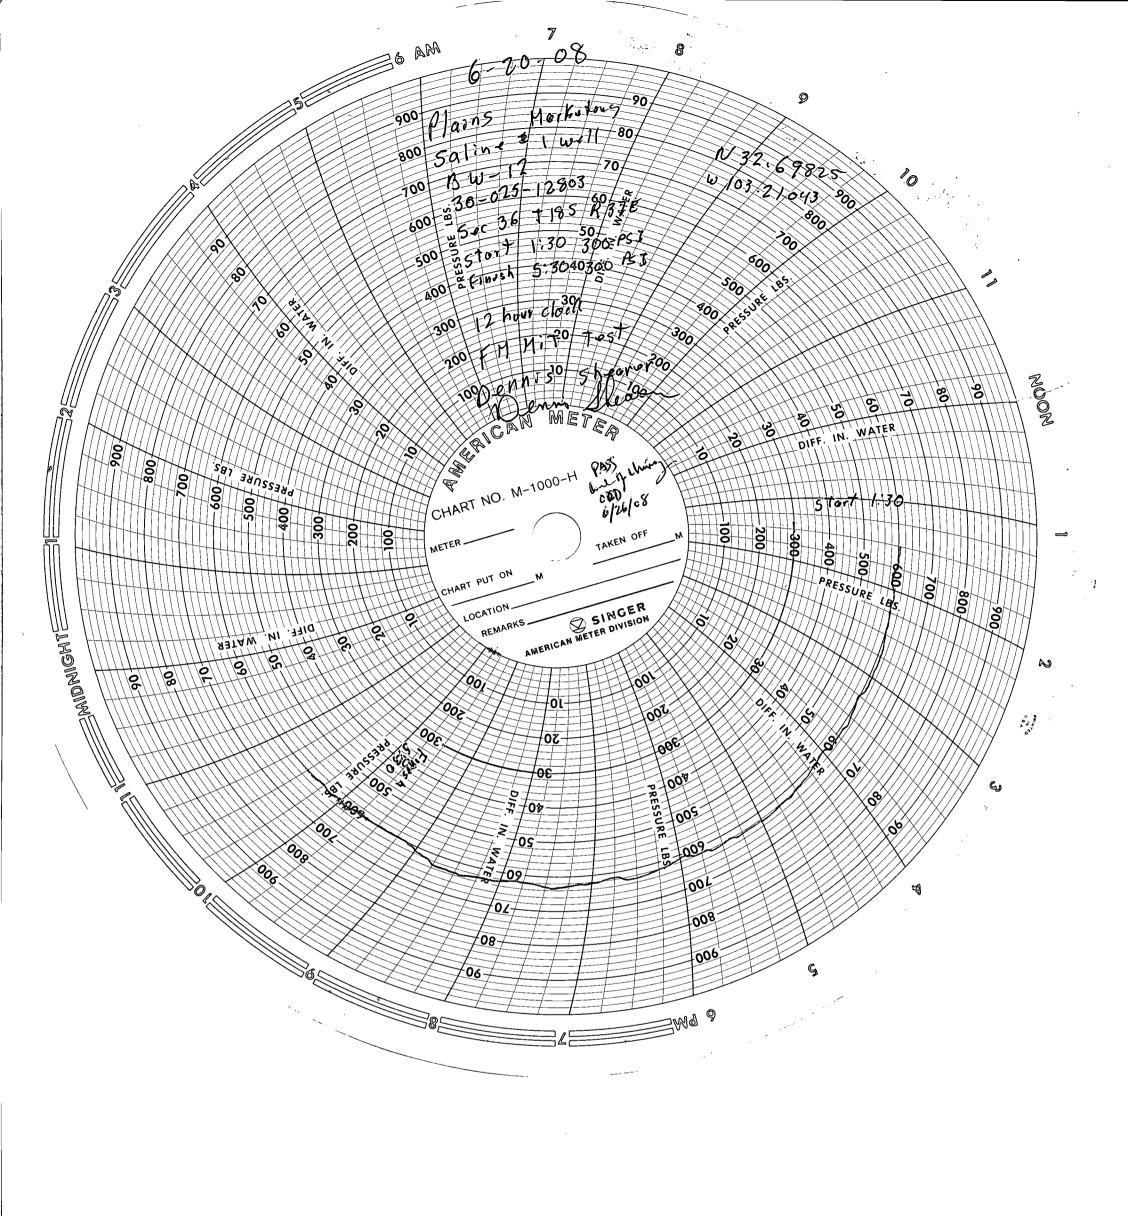

Subject: RE: FW: BW-12 Formation MIT Friday 6-20-08 (PASS)

Mr. Devore, et. al:

Re: BW-12 Formation MIT 6/20/08

The Permian Corporation | SCURLOCK/PERMIAN -HOBBS (Saline #1 Well) | BW-12 | 30-025-12803 | N 32.69825 W 103.21043 | (UL-M)36-18S-37E | Lea

I am in receipt of the chart with chart recorder calibration sheet from last Friday's (June 20, 2008) Formation Mechanical Integrity Test (MIT). The Salado Formation was pressured up to 300 psig at 13:30 and held pressure at 300 psig until 17:30.

The MIT was not witnessed by the New Mexico Oil Conservation Division (NMOCD). Mr. Greg Fulfer (prospective purchaser of BW-12) was on location during the MIT. By receipt of this e-mail message, the NMOCD hereby approves the MIT.

Mr. Devore, et. al:

Re: BW-12 Formation MIT 6/20/08

The Permian Corporation | SCURLOCK/PERMIAN -HOBBS (Saline #1 Well) | BW-12 | 30-025-12803 | N 32.69825 W 103.21043 | (UL-M)36-18S-37E | Lea

I am in receipt of the chart with chart recorder calibration sheet from last Friday's (June 20, 2008) Formation Mechanical Integrity Test (MIT). The Salado Formation was pressured up to 300 psig at 13:30 and held pressure at 300 psig until 17:30.

Access to BW-12 information is available on the OCD On-line at http://ocdimage.emnrd.state.nm.us/imaging/AEOrderCriteria.aspx (to view MIT charts, enter the API# into the search

Please contact me if you have questions. Thank you.