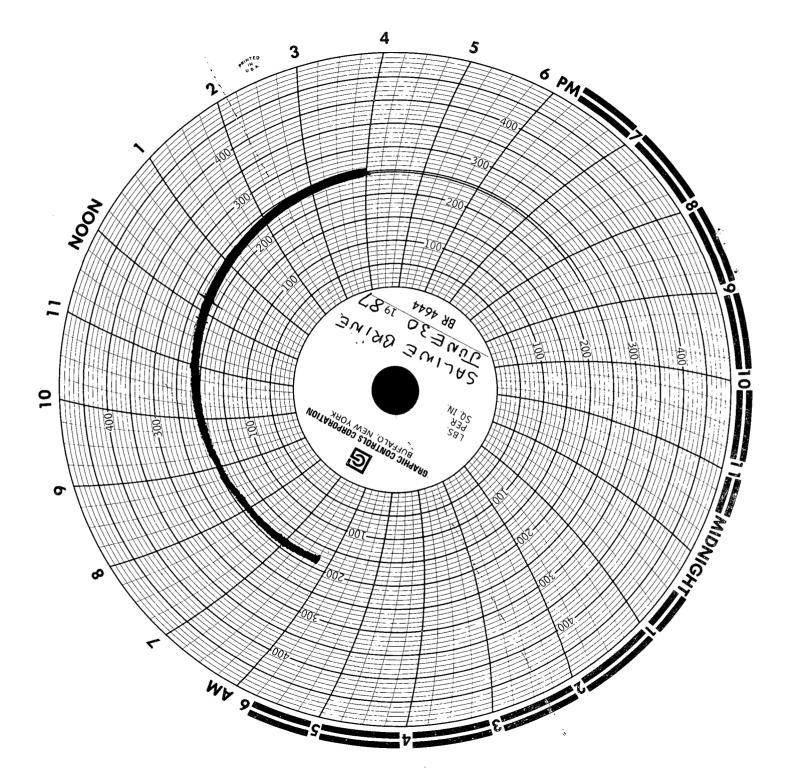

# Scurlock Permian LLC (BW-12) MIT API# 30-025-12803 (2/7/2007) 350 to 340 psig per 30 minutes (Passed) Witness: Larry Johnson (Hobbs District Office)