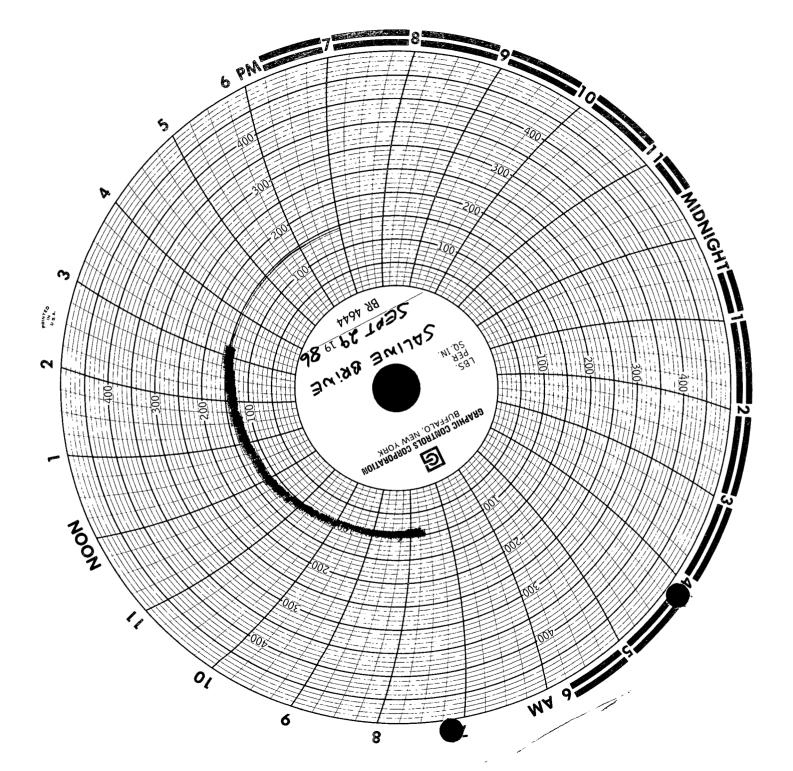

Subject: RE: FW: BW-12 Formation MIT Friday 6-20-08 (PASS)

Mr. Devore, et. al:

Re: BW-12 Formation MIT 6/20/08

The Permian Corporation | SCURLOCK/PERMIAN -HOBBS (Saline #1 Well) | BW-12 | 30-025-12803 | N 32.69825 W 103.21043 | (UL-M)36-18S-37E | Lea

I am in receipt of the chart with chart recorder calibration sheet from last Friday's (June 20, 2008) Formation Mechanical Integrity Test (MIT). The Salado Formation was pressured up to 300 psig at 13:30 and held pressure at 300 psig until 17:30.

Mr. Devore, et. al:

Re: BW-12 Formation MIT 6/20/08

The Permian Corporation | SCURLOCK/PERMIAN -HOBBS (Saline #1 Well) | BW-12 | 30-025-12803 | N 32.69825 W 103.21043 | (UL-M)36-18S-37E | Lea

I am in receipt of the chart with chart recorder calibration sheet from last Friday's (June 20, 2008) Formation Mechanical Integrity Test (MIT). The Salado Formation was pressured up to 300 psig at 13:30 and held pressure at 300 psig until 17:30.