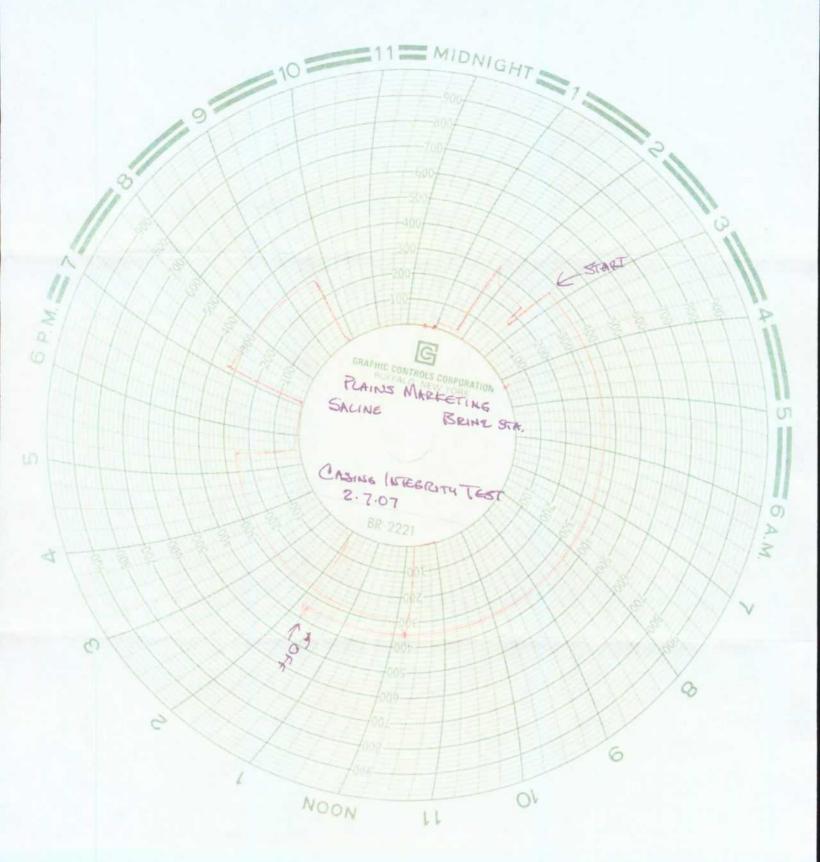

MS. PAIGE

ATTN:

7250 9:30-10:05 AM

2-7.07 Moxim

Saline Brike

Plains Morketous

# Scurlock Permian LLC (BW-12) MIT API# 30-025-12803 (2/7/2007) 350 to 340 psig per 30 minutes (Passed) Witness: Larry Johnson (Hobbs District Office)