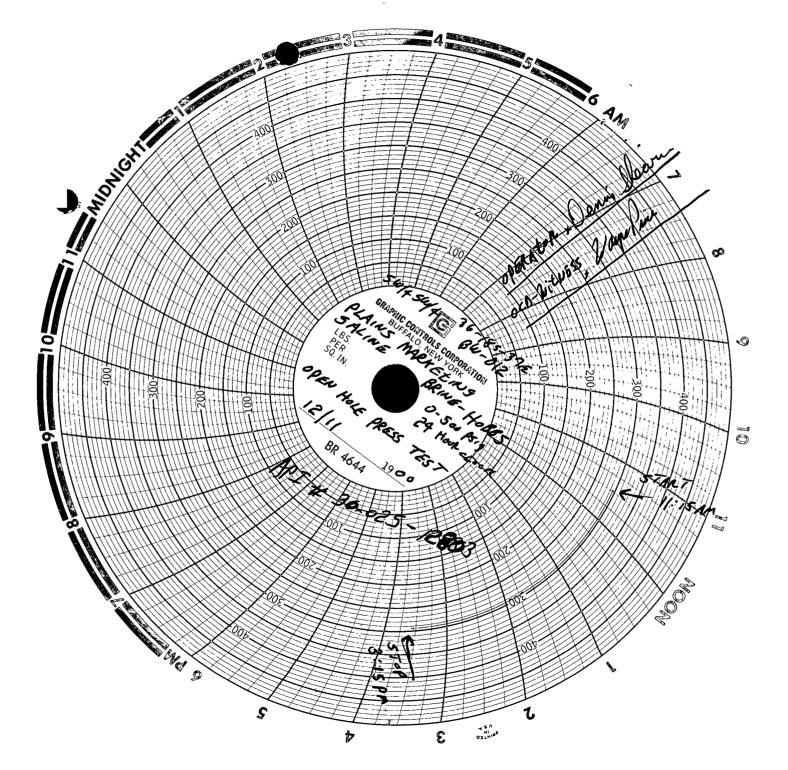

Subject: RE: FW: BW-12 Formation MIT Friday 6-20-08 (PASS)

Mr. Devore, et. al:

Re: BW-12 Formation MIT 6/20/08

The Permian Corporation | SCURLOCK/PERMIAN -HOBBS (Saline #1 Well) | BW-12 | 30-025-12803 | N 32.69825 W 103.21043 | (UL-M)36-18S-37E | Lea

I am in receipt of the chart with chart recorder calibration sheet from last Friday's (June 20, 2008) Formation Mechanical Integrity Test (MIT). The Salado Formation was pressured up to 300 psig at 13:30 and held pressure at 300 psig until 17:30.

Mr. Devore, et. al:

Re: BW-12 Formation MIT 6/20/08

The Permian Corporation | SCURLOCK/PERMIAN -HOBBS (Saline #1 Well) | BW-12 | 30-025-12803 | N 32.69825 W 103.21043 | (UL-M)36-18S-37E | Lea

I am in receipt of the chart with chart recorder calibration sheet from last Friday's (June 20, 2008) Formation Mechanical Integrity Test (MIT). The Salado Formation was pressured up to 300 psig at 13:30 and held pressure at 300 psig until 17:30.