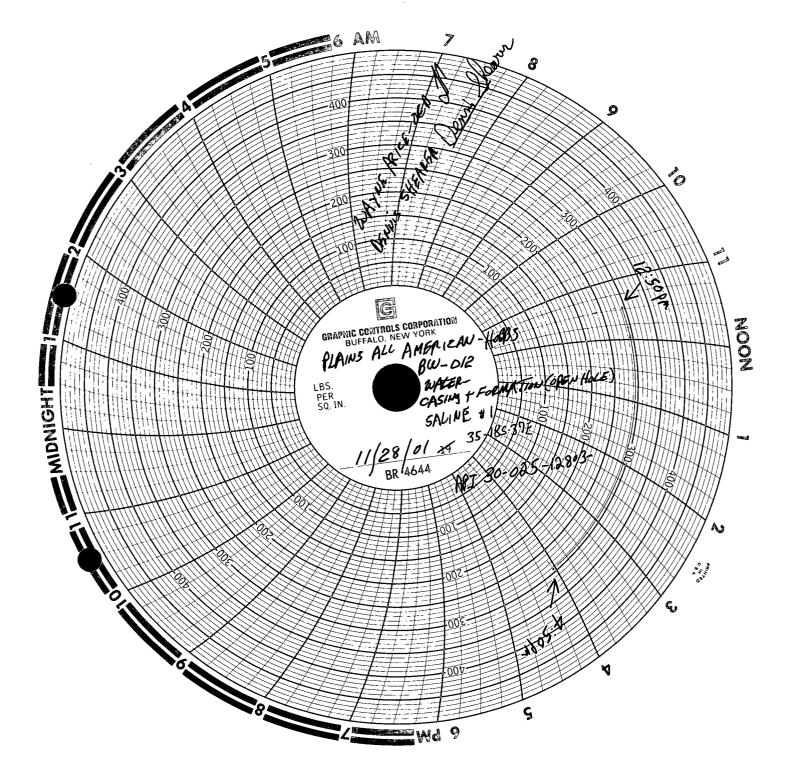

# Scurlock Permian LLC (BW-12) MIT API# 30-025-12803 (2/7/2007) 350 to 340 psig per 30 minutes (Passed) Witness: Larry Johnson (Hobbs District Office)