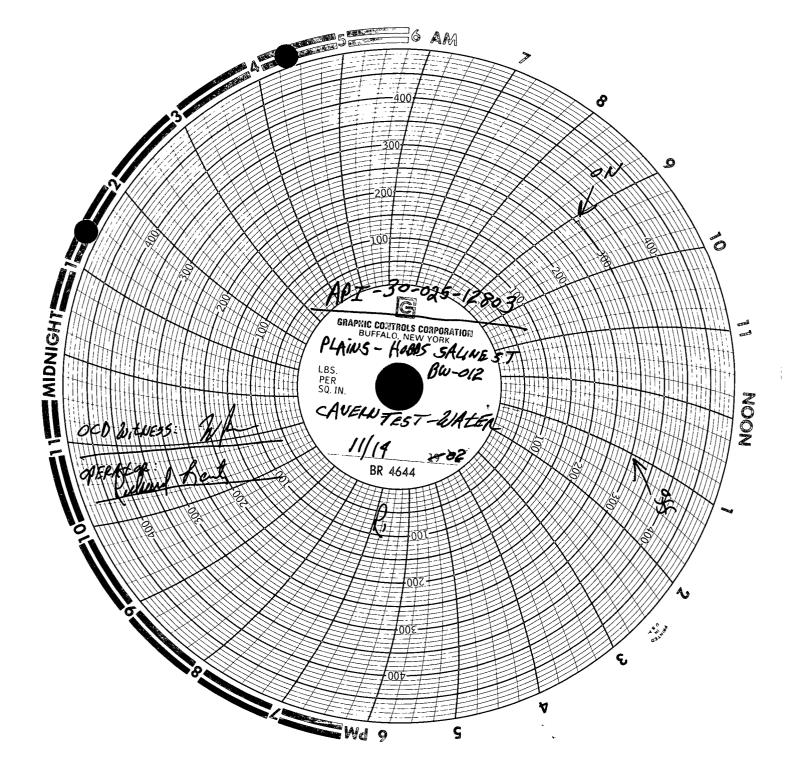

# Scurlock Permian LLC (BW-12) MIT API# 30-025-12803 (2/7/2007) 350 to 340 psig per 30 minutes (Passed) Witness: Larry Johnson (Hobbs District Office)