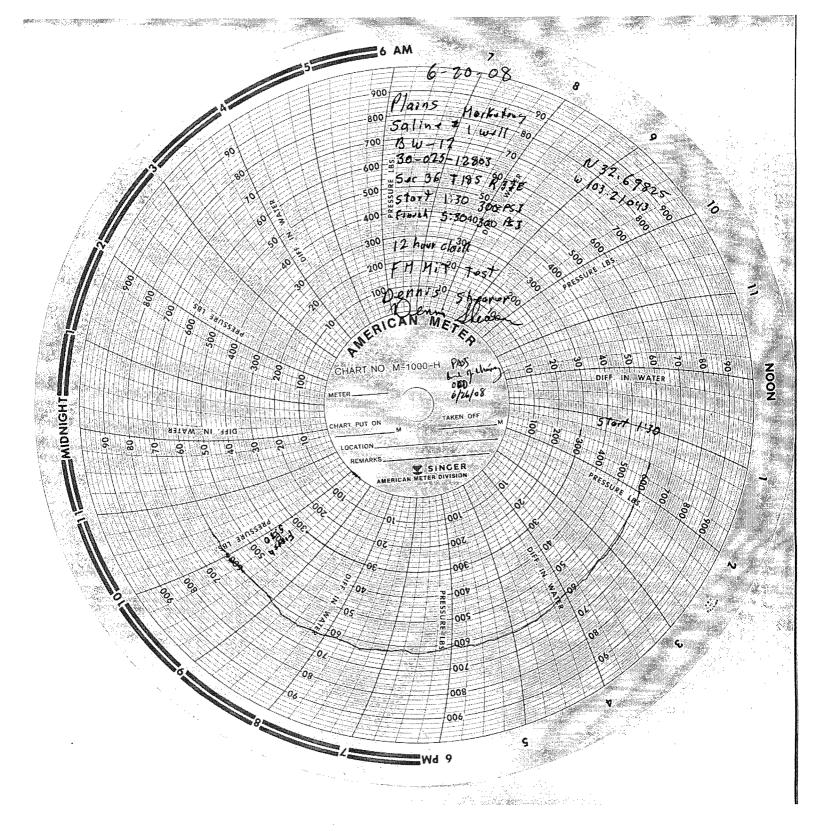

Subject: RE: FW: BW-12 Formation MIT Friday 6-20-08 (PASS)

Mr. Devore, et. al:

Re: BW-12 Formation MIT 6/20/08

The Permian Corporation | SCURLOCK/PERMIAN -HOBBS (Saline #1 Well) | BW-12 | 30-025-12803 | N 32.69825 W 103.21043 | (UL-M)36-18S-37E | Lea

I am in receipt of the chart with chart recorder calibration sheet from last Friday's (June 20, 2008) Formation Mechanical Integrity Test (MIT). The Salado Formation was pressured up to 300 psig at 13:30 and held pressure at 300 psig until 17:30.

The MIT was not witnessed by the New Mexico Oil Conservation Division (NMOCD). Mr. Greg Fulfer (prospective purchaser of BW-12) was on location during the MIT. By receipt of this e-mail message, the NMOCD hereby approves the MIT.

Mr. Devore, et. al:

Re: BW-12 Formation MIT 6/20/08

The Permian Corporation | SCURLOCK/PERMIAN -HOBBS (Saline #1 Well) | BW-12 | 30-025-12803 | N 32.69825 W 103.21043 | (UL-M)36-18S-37E | Lea

I am in receipt of the chart with chart recorder calibration sheet from last Friday's (June 20, 2008) Formation Mechanical Integrity Test (MIT). The Salado Formation was pressured up to 300 psig at 13:30 and held pressure at 300 psig until 17:30.

Access to BW-12 information is available on the OCD On-line at http://ocdimage.emnrd.state.nm.us/imaging/AEOrderCriteria.aspx (to view MIT charts, enter the API# into the search

Please contact me if you have questions. Thank you.