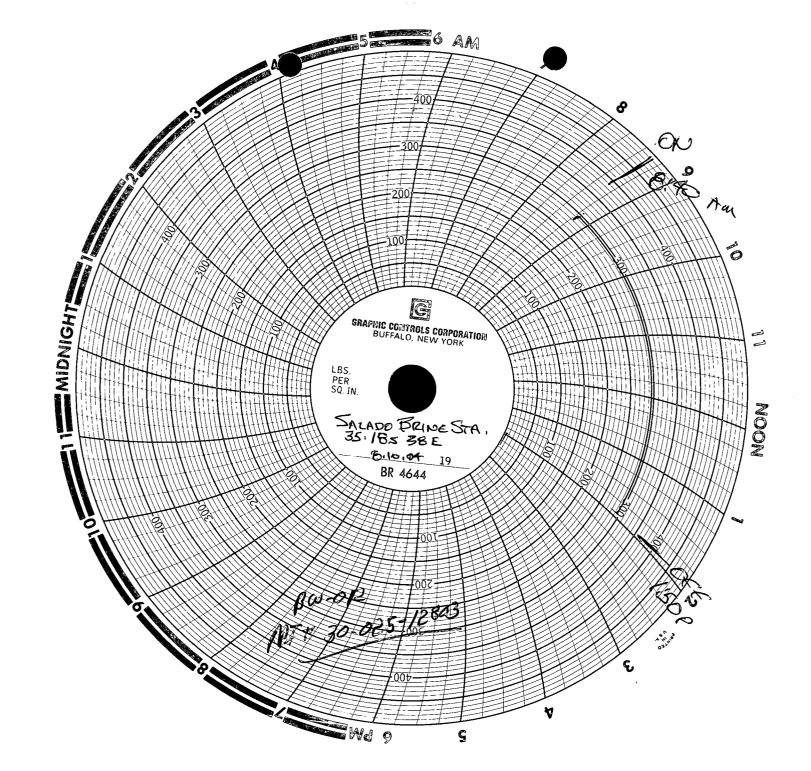

200.               | *,*            |               |               |
| 350            | <del></del>  | 350                |                |               |               |
| 5-0            | <del> </del> | 250                |                |               | · <del></del> |
| 0              |              | 0                  |                |               | -             |
|                |              |                    | -              |               |               |
| Remarks:       |              |                    |                |               | <del></del>   |
|                |              |                    | · .            |               |               |
|                |              | •                  |                |               |               |



8-10.04 ON 8:30 Denn Shearn

SALINE BRINE 35 185 37E





# American Valve & Meter Inc.

# III3 W. Broadway P.O. Box 166 Hobbs, NM 88240

| To: Plan      | IS MARK                                | leting - He       | Dat                                   | te: <u>//-26-</u>                       | 0/               |
|---------------|----------------------------------------|-------------------|---------------------------------------|-----------------------------------------|------------------|
| This is to Ce | -                                      |                   | <del>i</del> r ya                     |                                         |                  |
|               | _                                      | Technic           | zian for Ameri                        | c