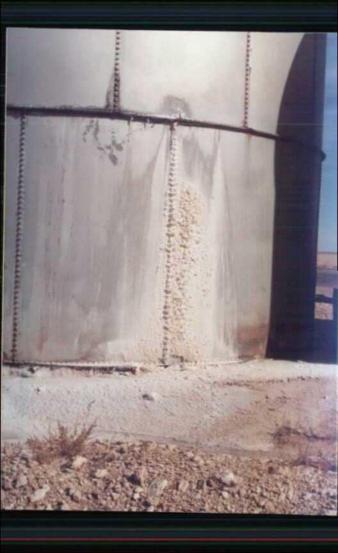

|              | Explain any evidence of subsidence and any subsidence monitoring                                                                                 |
|--------------|--------------------------------------------------------------------------------------------------------------------------------------------------|
|              |                                                                                                                                                  |
| See attached | Brine storage facilities (describe) 4 (northernmost tanks) API certified,                                                                        |
|              | 10 gauge, bolted, galvanized steel tanks. 2-5-105bl, 2-1048bbl.  All tanks interconnected by pipelines Evalued at delivery                       |
|              | ports & each tank.                                                                                                                               |
|              |                                                                                                                                                  |
|              | Also, 2 freshwater storage tanks (1048 bbl/tank); interconnected  + pipelines buried                                                             |
|              | Explain how brine storage pit is being monitored for leakage                                                                                     |
|              | Energency Pond-designed to Fluid flow of 40gpm for 8 hours (2566,53).  (6mil polyethylene)  Soil-covered, synthetic line ( Fluids in < 10% time. |
|              |                                                                                                                                                  |
|              | Explain brine loading procedures 2 delivery ports @ a brine loading pad with a drain, draining to                                                |
|              | an emergency pond via 4" PVC pipe.                                                                                                               |
|              |                                                                                                                                                  |
|              | Explain fresh water loading procedures 1 delivery part.                                                                                          |
|              |                                                                                                                                                  |