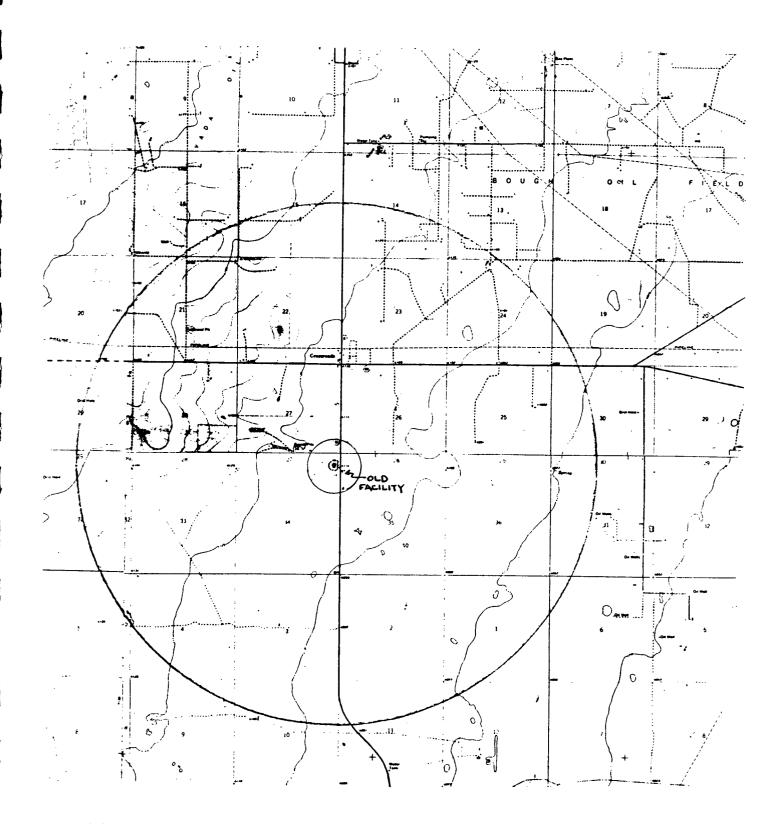

### Aquifers in Immediate Area

|           | From    | То                     | Aquifer Description                                                                    | Amount of Water entering hole                                                                                       | Quality<br>of Water                                    |
|-----------|---------|------------------------|----------------------------------------------------------------------------------------|---------------------------------------------------------------------------------------------------------------------|--------------------------------------------------------|
|           | 140     | (10-20)                | Tucumcari Sha<br>(Brine supplywell                                                     | 4 (lowerk) 705<br>+ ED Public Nonice)                                                                               | 500 mg/l                                               |
|           | WATER   | -BEARING               | EROCKS IN AREA                                                                         | ,<br>-                                                                                                              |                                                        |
|           |         | (130′)                 | o Triassic Chinles<br>Not 10d act                                                      | la-fine unconsolida  t facility local; suline n  can share  discontinuous sands  facility site but an  eable future | (alleway)                                              |
|           | Ork. bu | led 1943.<br>ejoy wate | ter well in NW/4N. led bed bed bedow<br>5574_<br>r well in 5W/4 Sec.,<br>Produces 9gpm | w/4 Sec 35,T95,R35E w<br>5                                                                                          | Juter Sand/Graved 15<br>J 170_170)<br>/Gravel 180-200' |
|           | Note: 1 | If water qua           | ality analysis are availa                                                              | able please attach.*                                                                                                |                                                        |
|           | Source  | of aquifer de          | escription <u>Public No</u>                                                            | tice-EID                                                                                                            |                                                        |
|           | Source  | of water le            | vel and quality data                                                                   |                                                                                                                     |                                                        |
|           |         |                        | encountered during dril                                                                |                                                                                                                     |                                                        |
|           |         |                        | Tocaller dule +                                                                        | 004/mi). Maybe reto<br>o pumping/<br>on 9-65 to 1-86 see 19                                                         | increase in TDs &                                      |
| ich reces | }       |                        |                                                                                        | Ean Kinsolving prop<br>andoned, old facility<br>pasture undnill                                                     | 1                                                      |

#### VI. ABANDONMENT/PLUGGING RECORDS

| Date well abandoned/plugged                                                         |
|-------------------------------------------------------------------------------------|
| Reason for well abandonment or plugging                                             |
| Method of plugging or proposed plugging (describe fully, include amounts of cement, |
| etc. top, plug type, depth, etc.)                                                   |
|                                                                                     |
|                                                                                     |
|                                                                                     |
| List all conduits in the area of review. Include completion and plugging records.   |
| 3 fresh water wells at old facility (1960's) local. 2 are bridged above             |
| water table, I is used for stack well (no records for any).                         |
|                                                                                     |
|                                                                                     |