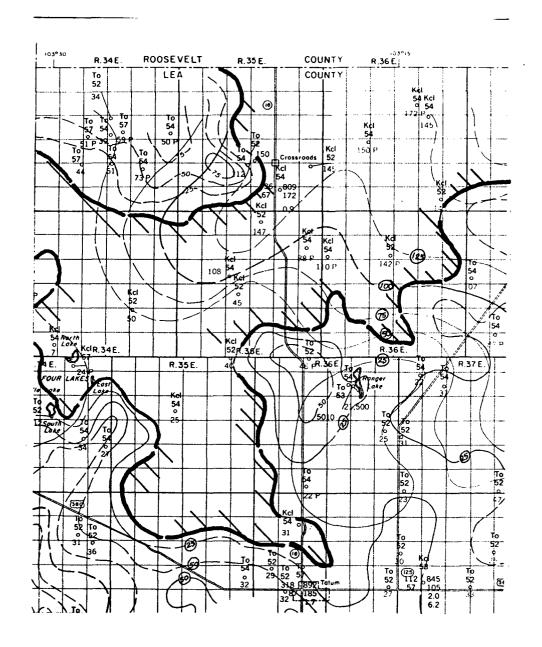

Located on northern edge of High Plains Permain Basin in the High Plains province. Gentle SE dip into the Permain basin

### IV. AQUIFER INFORMATION

### Aquifers in Immediate Area

|           | From    | То                     | Aquifer Description                                                                    | Amount of Water entering hole                                                                                       | Quality<br>of Water                                    |
|-----------|---------|------------------------|----------------------------------------------------------------------------------------|---------------------------------------------------------------------------------------------------------------------|--------------------------------------------------------|
|           | 140     | (10-20)                | Tucumcari Sha<br>(Brine supplywell                                                     | 4 (lowerk) 705<br>+ ED Public Nonice)                                                                               | 500 mg/l                                               |
|           | WATER   | -BEARING               | EROCKS IN AREA                                                                         | ,<br>-                                                                                                              |                                                        |
|           |         | (130′)                 | o Triassic Chinles<br>Not 10d act                                                      | la-fine unconsolida  t facility local; suline n  can share  discontinuous sands  facility site but an  eable future | (alleway)                                              |
|           | Ork. bu | led 1943.<br>ejoy wate | ter well in NW/4N. led bed bed bedow<br>5574_<br>r well in 5W/4 Sec.,<br>Produces 9gpm | w/4 Sec 35,T95,R35E w<br>5                                                                                          | Juter Sand/Graved 15<br>J 170_170)<br>/Gravel 180-200' |
|           | Note: 1 | If water qua           | ality analysis are availa                                                              | able please attach.*                                                                                                |                                                        |
|           | Source  | of aquifer de          | escription <u>Public No</u>                                                            | tice-EID                                                                                                            |                                                        |
|           | Source  | of water le            | vel and quality data                                                                   |                                                                                                                     |                                                        |
|           |         |                        | encountered during dril                                                                |                                                                                                                     |                                                        |
|           |         |                        | Tocaller dule +                                                                        | 004/mi). Maybe reto<br>o pumping/<br>on 9-65 to 1-86 see 19                                                         | increase in TDs &                                      |
| ich reces | }       |                        |                                                                                        | Ean Kinsolving prop<br>andoned, old facility<br>pasture undnill                                                     | 1                                                      |