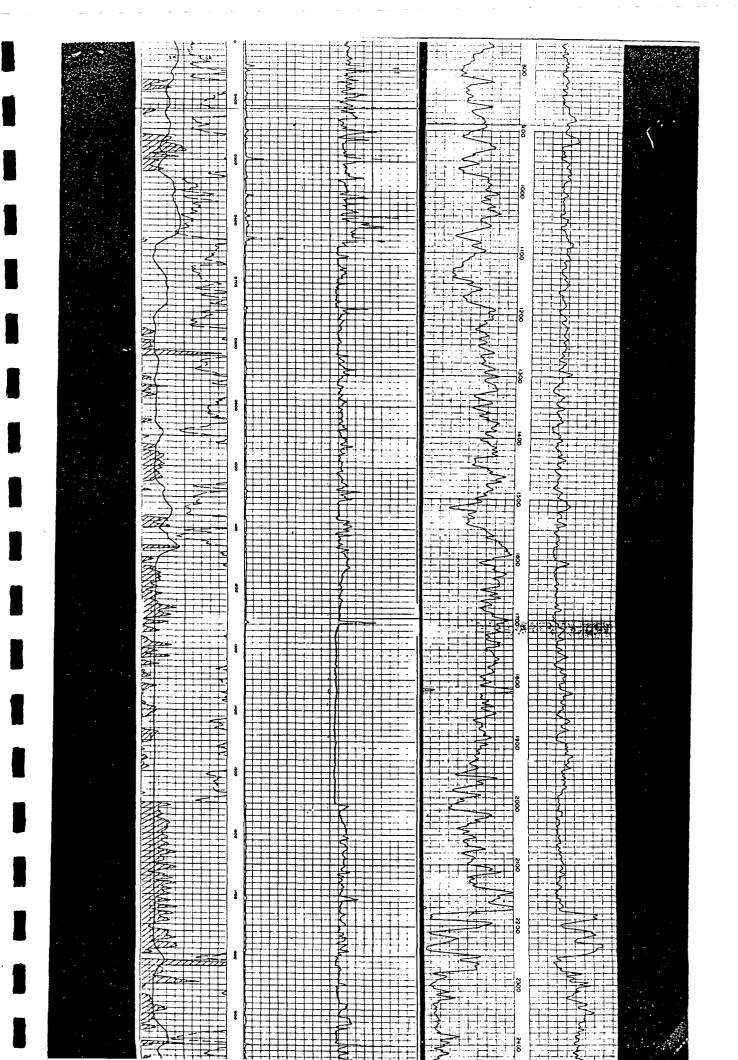

#### Formation Record

|                                         | From To Thickness Formation (name, description)                                                                                                                                                                                                               |
|-----------------------------------------|---------------------------------------------------------------------------------------------------------------------------------------------------------------------------------------------------------------------------------------------------------------|
| D IN DP-355                             | LITHOLOGY FROM LITERATURE & SHEW WELL LOCATED IN SAME SECTION DEPTHS ARE ESTIMATES                                                                                                                                                                            |
| (Rustler)                               | O'to 1960' 1960' Calichet red beds.  Terrany Ogallala & Sierra Blanca Volcanics Cretaceors Sands & Shales Jurassic - not present Triassic Chinle (SantaRosa not present)                                                                                      |
| 60' to 2250'<br>50' to 2800'<br>Salado) | 1960' to 2809' Halite & Anhydrite Permian Rustler Anhydrite Remian Salado Halite (internedded eraporits)                                                                                                                                                      |
|                                         | 2809 to Anhydrit & Dolomit.                                                                                                                                                                                                                                   |
| (                                       | Permian Guadalupe Serves (San<br>Marne 1s, 5h, 5s, evaporites                                                                                                                                                                                                 |
| (                                       | (San Andres Fm = Doil Brochung)                                                                                                                                                                                                                               |
|                                         | Logs (specify type) None run on brie well. Several open tob                                                                                                                                                                                                   |
|                                         | (ie abre) logs own on nearby oil wells.                                                                                                                                                                                                                       |
|                                         | Note: EID reported from OCD source that have                                                                                                                                                                                                                  |
|                                         | Identify where logs are on file Docume Santa Rosa                                                                                                                                                                                                             |
|                                         | Dockum 6p-water  Wells + through  Lea (ounty)  Lea (ounty) |
|                                         |                                                                                                                                                                                                                                                               |

Located on northern edge of High Plains Permain Basin in the High Plains province. Gentle SE dip into the Permain basin