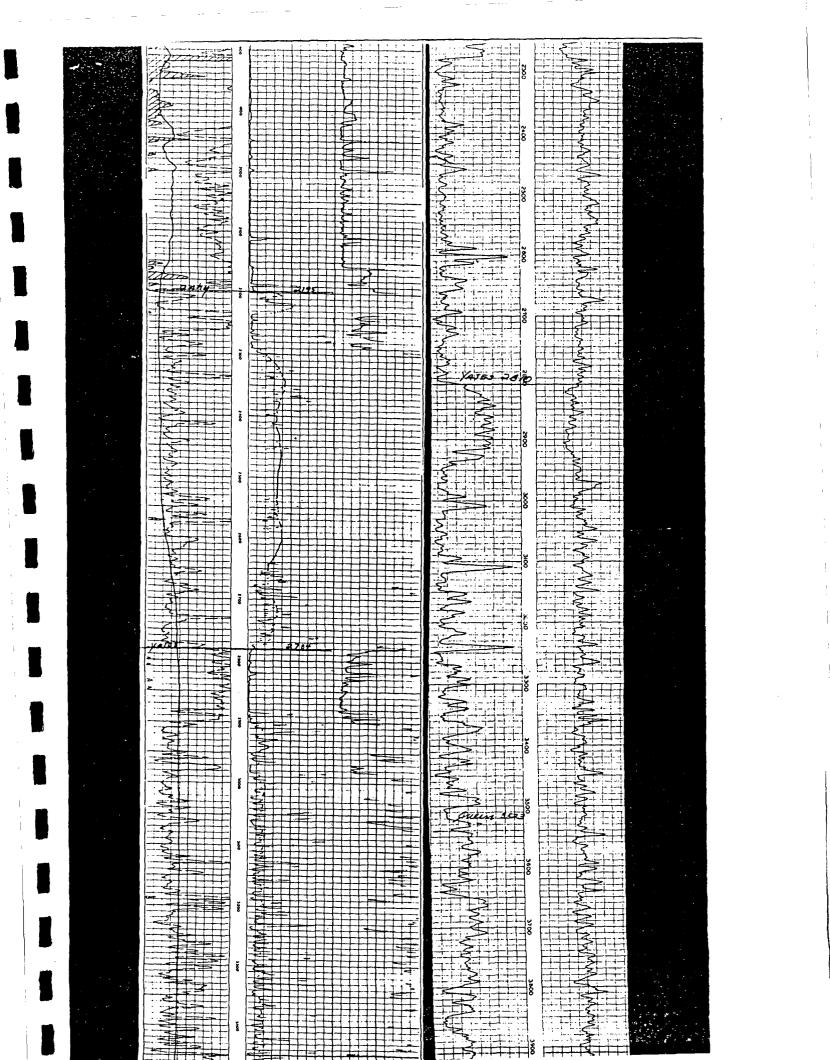

#### Formation Record

|                                         | From To Thickness Formation (name, description)                                                                                                                                                                                                               |
|-----------------------------------------|---------------------------------------------------------------------------------------------------------------------------------------------------------------------------------------------------------------------------------------------------------------|
| D IN DP-355                             | LITHOLOGY FROM LITERATURE & SHEW WELL LOCATED IN SAME SECTION DEPTHS ARE ESTIMATES                                                                                                                                                                            |
| (Rustler)                               | O'to 1960' 1960' Calichet red beds.  Terrany Ogallala & Sierra Blanca Volcanics Cretaceors Sands & Shales Jurassic - not present Triassic Chinle (SantaRosa not present)                                                                                      |
| 60' to 2250'<br>50' to 2800'<br>Salado) | 1960' to 2809' Halite & Anhydrite Permian Rustler Anhydrite Remian Salado Halite (internedded eraporits)                                                                                                                                                      |
|                                         | 2809 to Anhydrit & Dolomit.                                                                                                                                                                                                                                   |
| (                                       | Permian Guadalupe Serves (San<br>Marne 1s, 5h, 5s, evaporites                                                                                                                                                                                                 |
| (                                       | (San Andres Fm = Doil Brochung)                                                                                                                                                                                                                               |
|                                         | Logs (specify type) None run on brie well. Several open tob                                                                                                                                                                                                   |
|                                         | (ie abre) logs own on nearby oil wells.                                                                                                                                                                                                                       |
|                                         | Note: EID reported from OCD source that have                                                                                                                                                                                                                  |
|                                         | Identify where logs are on file Docume Santa Rosa                                                                                                                                                                                                             |
|                                         | Dockum 6p-water  Wells + through  Lea (ounty)  Lea (ounty) |
|                                         |                                                                                                                                                                                                                                                               |

Located on northern edge of High Plains Permain Basin in the High Plains province. Gentle SE dip into the Permain basin