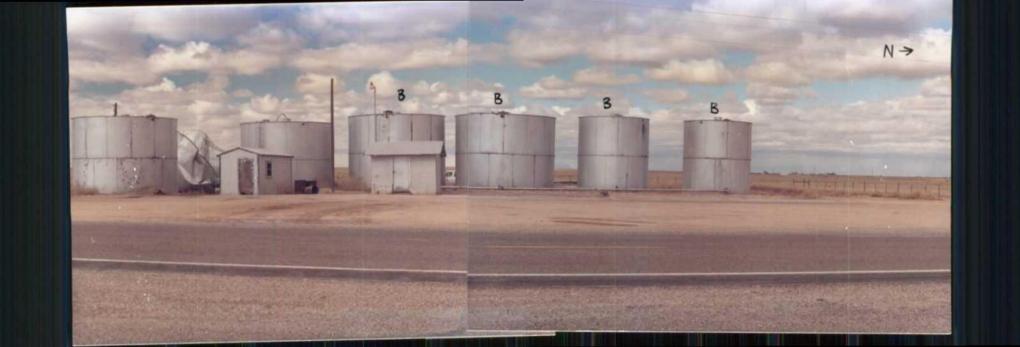

|              | Explain any evidence of subsidence and any subsidence monitoring                                                                                 |
|--------------|--------------------------------------------------------------------------------------------------------------------------------------------------|
|              |                                                                                                                                                  |
| See attached | Brine storage facilities (describe) 4 (northernmost tanks) API certified,                                                                        |
|              | 10 gauge, bolted, galvanized steel tanks. 2-5-105bl, 2-1048bbl.  All tanks interconnected by pipelines Evalued at delivery                       |
|              | ports & each tank.                                                                                                                               |
|              |                                                                                                                                                  |
|              | Also, 2 freshwater storage tanks (1048 bbl/tank); interconnected  + pipelines buried                                                             |
|              | Explain how brine storage pit is being monitored for leakage                                                                                     |
|              | Energency Pond-designed to Fluid flow of 40gpm for 8 hours (2566,53).  (6mil polyethylene)  Soil-covered, synthetic line ( Fluids in < 10% time. |
|              |                                                                                                                                                  |
|              | Explain brine loading procedures 2 delivery ports @ a brine loading pad with a drain, draining to                                                |
|              | an emergency pond via 4" PVC pipe.                                                                                                               |
|              |                                                                                                                                                  |
|              | Explain fresh water loading procedures 1 delivery part.                                                                                          |
|              |                                                                                                                                                  |