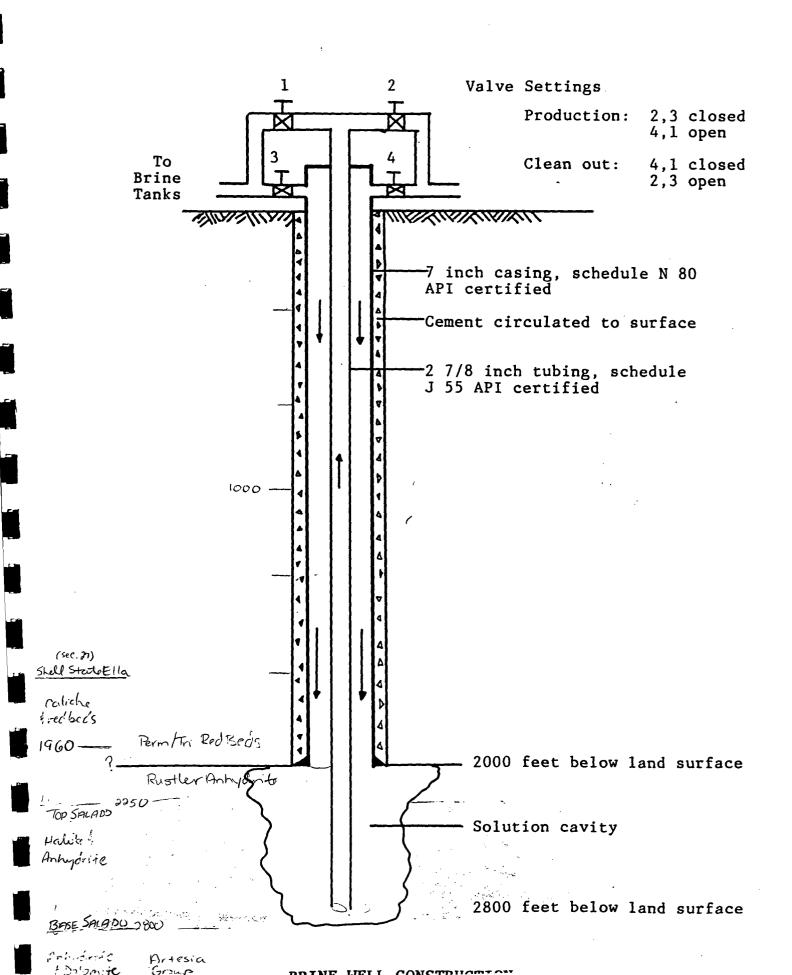

#### **INVENTORY OF SOLUTION MINING WELLS -- OIL CONSERVATION DIVISION, 1991**

| OPERATOR/LOCATION INFORMATION                                            |  |  |  |  |  |
|--------------------------------------------------------------------------|--|--|--|--|--|
| Operator: Kenneth Tank Service Kenneth Kinsdvin                          |  |  |  |  |  |
| Address: Box 100                                                         |  |  |  |  |  |
| <u>Crossroads, NM</u> 88144 Phone: <u>675-235</u>                        |  |  |  |  |  |
| Facility                                                                 |  |  |  |  |  |
| T. 9-5 R. 35-E Sec. 27 SE 1/4 SE 1/4 P                                   |  |  |  |  |  |
| County: <u>Lea</u>                                                       |  |  |  |  |  |
| Purpose of well (brine supply, LPG storage, potash dissolution)          |  |  |  |  |  |
|                                                                          |  |  |  |  |  |
| ·                                                                        |  |  |  |  |  |
| DRILLING/SITING INFORMATION                                              |  |  |  |  |  |
| Contractor: Mansell Brne                                                 |  |  |  |  |  |
| Date drilling started < 1966 Date drilling completed < 1966              |  |  |  |  |  |
| Drilling method                                                          |  |  |  |  |  |
| Ground Surface Elevation KB Elevation                                    |  |  |  |  |  |
| Total depth of hole                                                      |  |  |  |  |  |
| Attach schematic of well, include open hole interval, perforations, etc. |  |  |  |  |  |
| Type of drilling fluid                                                   |  |  |  |  |  |
| Describe all casing tests performed to date                              |  |  |  |  |  |
|                                                                          |  |  |  |  |  |
| 11-26-84: 230 psi for 30 min. following 200 psi for 25 hours             |  |  |  |  |  |

#### CASING, TUBING AND CEMENTING RECORD

|                                                                                                                                                                                                                                                                                                                                                                    | То            | Size of<br>Hole | Size of<br>Casing | Weight per<br>Foot            | Sacks of<br>Cement | Estimated Top of cmt. |  |  |
|--------------------------------------------------------------------------------------------------------------------------------------------------------------------------------------------------------------------------------------------------------------------------------------------------------------------------------------------------------------------|---------------|-----------------|-------------------|-------------------------------|--------------------|-----------------------|--|--|
| 0'- 20                                                                                                                                                                                                                                                                                                                                                             | 260'          |                 | 7"                | N80                           | Círco              | ulated to surface     |  |  |
| 0'- 290                                                                                                                                                                                                                                                                                                                                                            | )O'           |                 | フ"<br>プッँ~        | 755                           |                    |                       |  |  |
| Is site within 1/2 mile of another well? Is so, explain.                                                                                                                                                                                                                                                                                                           |               |                 |                   |                               |                    |                       |  |  |
|                                                                                                                                                                                                                                                                                                                                                                    |               |                 |                   |                               |                    |                       |  |  |
| Typeofy                                                                                                                                                                                                                                                                                                                                                            | well-he       | ad equipm       | ent_ <i>Well</i>  | head valu                     | ing & boo          | oster pump            |  |  |
| Comments (include problems encountered while drilling, loss of circulation, deviation of hole from vertical, centralizers, used, tools lost or stuck, fracturing techniques used, etc.) Only report on well is C-103 "Sundry Notice's Report" filed with NMOCD 2/28/83. No completion reports available. Drilled by Mr. mansell & bought later by C.K. Kinsolving. |               |                 |                   |                               |                    |                       |  |  |
| of hole in etc.) Of                                                                                                                                                                                                                                                                                                                                                | nly a<br>moco | 2/28/83         | well i            | 5 C-103 "Sus<br>impletion rep | orts ava           | Lable. Drille         |  |  |

#### Formation Record

|                                         | From To Thickness Formation (name, description)                                                                                                                                                                                                               |
|-----------------------------------------|---------------------------------------------------------------------------------------------------------------------------------------------------------------------------------------------------------------------------------------------------------------|
| D IN DP-355                             | LITHOLOGY FROM LITERATURE & SHEW WELL LOCATED IN SAME SECTION DEPTHS ARE ESTIMATES                                                                                                                                                                            |
| (Rustler)                               | O'to 1960' 1960' Calichet red beds.  Terrany Ogallala & Sierra Blanca Volcanics Cretaceors Sands & Shales Jurassic - not present Triassic Chinle (SantaRosa not present)                                                                                      |
| 60' to 2250'<br>50' to 2800'<br>Salado) | 1960' to 2809' Halite & Anhydrite Permian Rustler Anhydrite Remian Salado Halite (internedded eraporits)                                                                                                                                                      |
|                                         | 2809 to Anhydrit & Dolomit.                                                                                                                                                                                                                                   |
| (                                       | Permian Guadalupe Serves (San<br>Marne 1s, 5h, 5s, evaporites                                                                                                                                                                                                 |
| (                                       | (San Andres Fm = Doil Brochung)                                                                                                                                                                                                                               |
|                                         | Logs (specify type) None run on brie well. Several open tob                                                                                                                                                                                                   |
|                                         | (ie abre) logs own on nearby oil wells.                                                                                                                                                                                                                       |
|                                         | Note: EID reported from OCD source that have                                                                                                                                                                                                                  |
|                                         | Identify where logs are on file Docume Santa Rosa                                                                                                                                                                                                             |
|                                         | Dockum 6p-water  Wells + through  Lea (ounty)  Lea (ounty) |
|                                         |                                                                                                                                                                                                                                                               |