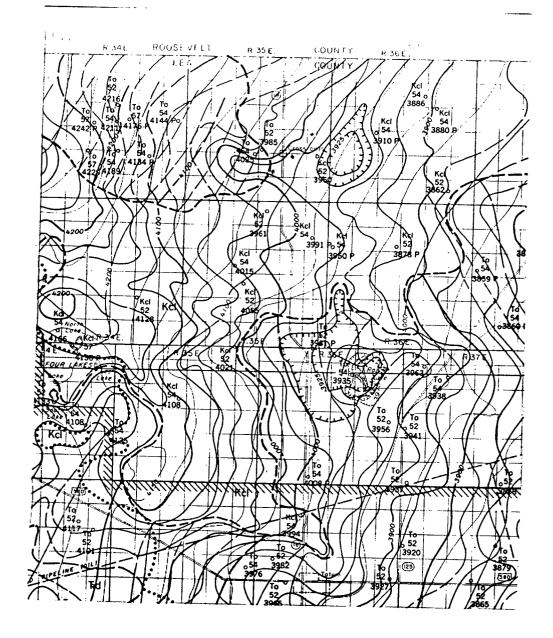

Located on northern edge of High Plains Permain Basin in the High Plains province. Gentle SE dip into the Permain basin

### IV. AQUIFER INFORMATION

### Aquifers in Immediate Area

|           | From    | То                     | Aquifer Description                                                                    | Amount of Water entering hole                                                                                       | Quality<br>of Water                                    |
|-----------|---------|------------------------|----------------------------------------------------------------------------------------|---------------------------------------------------------------------------------------------------------------------|--------------------------------------------------------|
|           | 140     | (10-20)                | Tucumcari Sha<br>(Brine supplywell                                                     | 4 (lowerk) 705<br>+ ED Public Nonice)                                                                               | 500 mg/l                                               |
|           | WATER   | -BEARING               | EROCKS IN AREA                                                                         | ,<br>-                                                                                                              |                                                        |
|           |         | (130′)                 | o Triassic Chinles<br>Not 10d act                                                      | la-fine unconsolida  t facility local; suline n  can share  discontinuous sands  facility site but an  eable future | (alleway)                                              |
|           | Ork. bu | led 1943.<br>ejoy wate | ter well in NW/4N. led bed bed bedow<br>5574_<br>r well in 5W/4 Sec.,<br>Produces 9gpm | w/4 Sec 35,T95,R35E w<br>5                                                                                          | Juter Sand/Graved 15<br>J 170_170)<br>/Gravel 180-200' |
|           | Note: 1 | If water qua           | ality analysis are availa                                                              | able please attach.*                                                                                                |                                                        |
|           | Source  | of aquifer de          | escription <u>Public No</u>                                                            | tice-EID                                                                                                            |                                                        |
|           | Source  | of water le            | vel and quality data                                                                   |                                                                                                                     |                                                        |
|           |         |                        | encountered during dril                                                                |                                                                                                                     |                                                        |
|           |         |                        | Tocaller dule +                                                                        | 004/mi). Maybe reto<br>o pumping/<br>on 9-65 to 1-86 see 19                                                         | increase in TDs &                                      |
| ich reces | }       |                        |                                                                                        | Ean Kinsolving prop<br>andoned, old facility<br>pasture undnill                                                     | 1                                                      |