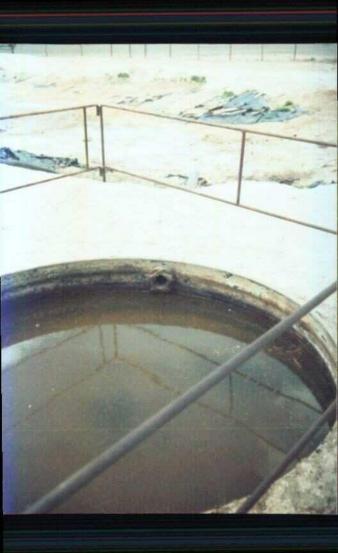

|              | Explain any evidence of subsidence and any subsidence monitoring                                                                                 |
|--------------|--------------------------------------------------------------------------------------------------------------------------------------------------|
|              |                                                                                                                                                  |
| See attached | Brine storage facilities (describe) 4 (northernmost tanks) API certified,                                                                        |
|              | 10 gauge, bolted, galvanized steel tanks. 2-5-105bl, 2-1048bbl.  All tanks interconnected by pipelines Evalued at delivery                       |
|              | ports & each tank.                                                                                                                               |
|              |                                                                                                                                                  |
|              | Also, 2 freshwater storage tanks (1048 bbl/tank); interconnected  + pipelines buried                                                             |
|              | Explain how brine storage pit is being monitored for leakage                                                                                     |
|              | Energency Pond-designed to Fluid flow of 40gpm for 8 hours (2566,53).  (6mil polyethylene)  Soil-covered, synthetic line ( Fluids in < 10% time. |
|              |                                                                                                                                                  |
|              | Explain brine loading procedures 2 delivery ports @ a brine loading pad with a drain, draining to                                                |
|              | an emergency pond via 4" PVC pipe.                                                                                                               |
|              |                                                                                                                                                  |
|              | Explain fresh water loading procedures 1 delivery part.                                                                                          |
|              |                                                                                                                                                  |