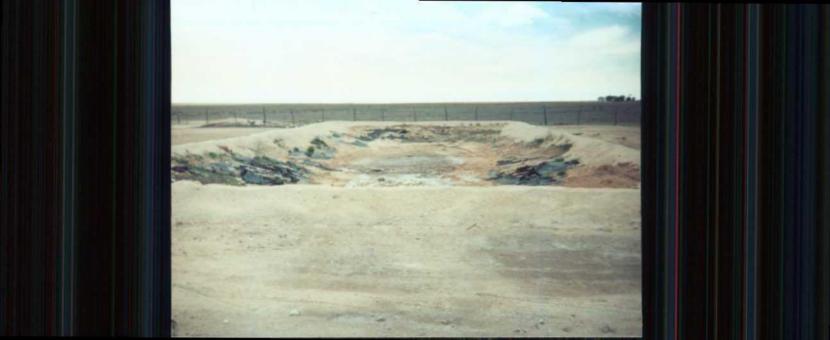

#### OIL CONSERVATION DIVISION

APPLICATION FOR EXCEPTION TO DIVISION ORDER R-8952

P.O. Box 2088 Santa Fe, New Mexico 87504-2616 2 1 1989

Permit No.

OIL CONSERVATION DIV. SANTA FE

(For Division Use Only)

FOR PROTECTION OF MIGRATORY BIRDS Rule 8(b), Rule 105(b), Rule 312(h), Rule 313, or Rule711(I) Kenneth Kinsolving dba Kenneth Tank Service Operator Name: P.O. Box 100 Crossroads. NM 88114 Operator Address: Kenneth Tank Service/ Brine Station SE/4 SE/4 Lease or Facility Name\_\_\_ Size of pit or tank: Approx. 30 ft x 70 ft. Operator requests exception from the requirement to screen, net or cover the pit or tank at the above-described facility.  $\frac{X}{X}$  The pit or tank is not hazardous to migratory waterlowl. Describe completely the reason pit is non-hazardous. This lined dirt pit is an emergency pit to catch spills from brine station tanks -- emptied by transports if necessary --(no oil involved around this plant) 1) If any oil or hydrocarbons should reach this facility give method and time required for removal: 2) If any oil or hydrocarbons reach the above-described facility the operator is required to notify the appropriate District Office of the OCD with 24 hours. Operator proposes the following alternate protective measures: <u>CERTIFICATION BY OPERATOR</u>: I hereby certify that the information given above is true and complete to the best of my knowledge and belief.