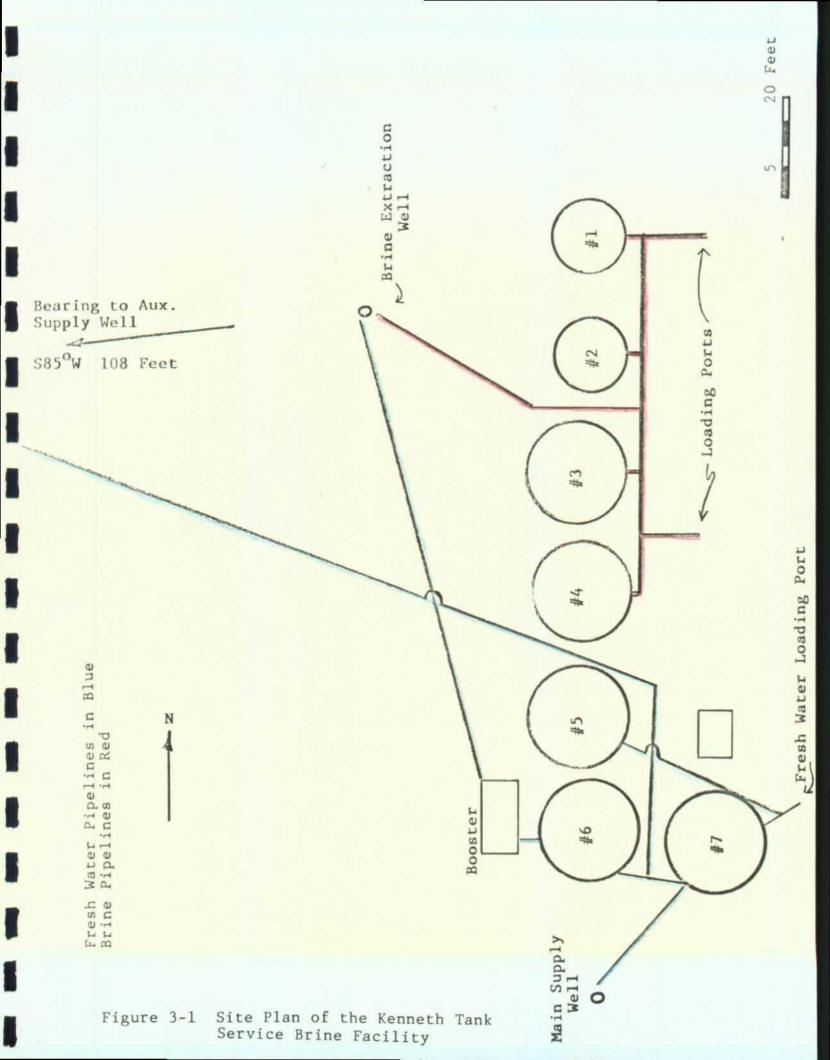

Figure 3-1 Brine facility site plan

1

ical Survey

ЭR

F=> C1-199 ppm TDS-948 ppm

WATER WELLS IN VICINITY OF KENNETH TANK SERVICE PROPERTY All Sections of 27, 26, 34 and 35