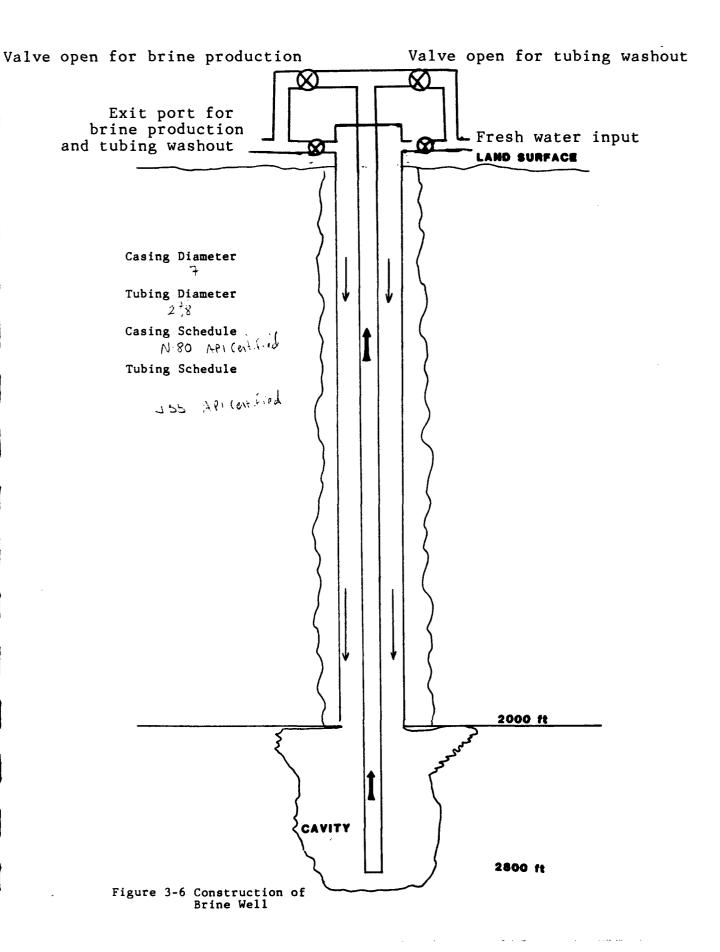

#### CASING, TUBING AND CEMENTING RECORD

|                                                                                                                                                                                                                                                                                                                                                                    | То            | Size of<br>Hole | Size of<br>Casing | Weight per<br>Foot            | Sacks of<br>Cement | Estimated Top of cmt. |  |  |
|--------------------------------------------------------------------------------------------------------------------------------------------------------------------------------------------------------------------------------------------------------------------------------------------------------------------------------------------------------------------|---------------|-----------------|-------------------|-------------------------------|--------------------|-----------------------|--|--|
| 0'- 20                                                                                                                                                                                                                                                                                                                                                             | 260'          |                 | 7"                | N80                           | Círco              | ulated to surface     |  |  |
| 0'- 290                                                                                                                                                                                                                                                                                                                                                            | )O'           |                 | フ"<br>プッँ~        | 755                           |                    |                       |  |  |
| Is site within 1/2 mile of another well? Is so, explain.                                                                                                                                                                                                                                                                                                           |               |                 |                   |                               |                    |                       |  |  |
|                                                                                                                                                                                                                                                                                                                                                                    |               |                 |                   |                               |                    |                       |  |  |
| Typeofy                                                                                                                                                                                                                                                                                                                                                            | well-he       | ad equipm       | ent_ <i>Well</i>  | head valu                     | ing & boo          | oster pump            |  |  |
| Comments (include problems encountered while drilling, loss of circulation, deviation of hole from vertical, centralizers, used, tools lost or stuck, fracturing techniques used, etc.) Only report on well is C-103 "Sundry Notice's Report" filed with NMOCD 2/28/83. No completion reports available. Drilled by Mr. mansell & bought later by C.K. Kinsolving. |               |                 |                   |                               |                    |                       |  |  |
| of hole in etc.) Of                                                                                                                                                                                                                                                                                                                                                | nly a<br>moco | 2/28/83         | well i            | 5 C-103 "Sus<br>impletion rep | orts ava           | Lable. Drille         |  |  |

#### V. PRODUCTION/BRINE STORAGE INFORMATION

EID-15 of tanks 1W of tunks)

| Method of production (describe fully) Fresh water from well pumped                |
|-----------------------------------------------------------------------------------|
| to fredwater tanks when booster pumps, to injection                               |
| well, down amulus, out tubing, to brine storage                                   |
| tanks, to brine loading parts. Produce & sell 2x as                               |
| much fresh water as bring- Moter njection water @                                 |
| injection point for volume records. (1bbl freshwater => 801b. salt)               |
| Was well used previously for some purpose other than brine supply No Knowledge of |
| If so, explain                                                                    |
|                                                                                   |
| Use of brine                                                                      |
| Source of injection water (be specific) 2 source wells previously used Now only   |
| use More nexto freshwater Producing from lawer Cretaceous                         |
| Tucum can Shale, basal sand unit 10-20 thick. Upper portion                       |
| of shale ended away.  Date of first production                                    |
| Volume of brine produced to date                                                  |
| Weight of salt removed to date                                                    |
|                                                                                   |
|                                                                                   |
| Calculated size and shape of cavity to date                                       |
|                                                                                   |
|                                                                                   |