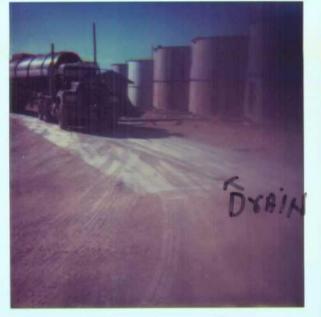

|              | Explain any evidence of subsidence and any subsidence monitoring                                                                                 |
|--------------|--------------------------------------------------------------------------------------------------------------------------------------------------|
|              |                                                                                                                                                  |
| See attached | Brine storage facilities (describe) 4 (northernmost tanks) API certified,                                                                        |
|              | 10 gauge, bolted, galvanized steel tanks. 2-5-105bl, 2-1048bbl.  All tanks interconnected by pipelines Evalued at delivery                       |
|              | ports & each tank.                                                                                                                               |
|              |                                                                                                                                                  |
|              | Also, 2 freshwater storage tanks (1048 bbl/tank); interconnected  + pipelines buried                                                             |
|              | Explain how brine storage pit is being monitored for leakage                                                                                     |
|              | Energency Pond-designed to Fluid flow of 40gpm for 8 hours (2566,53).  (6mil polyethylene)  Soil-covered, synthetic line ( Fluids in < 10% time. |
|              |                                                                                                                                                  |
|              | Explain brine loading procedures 2 delivery ports @ a brine loading pad with a drain, draining to                                                |
|              | an emergency pond via 4" PVC pipe.                                                                                                               |
|              |                                                                                                                                                  |
|              | Explain fresh water loading procedures 1 delivery part.                                                                                          |
|              |                                                                                                                                                  |

Figure 3-1 Brine facility site plan

1

ical Survey

ЭR

F=> C1-199 ppm TDS-948 ppm

WATER WELLS IN VICINITY OF KENNETH TANK SERVICE PROPERTY All Sections of 27, 26, 34 and 35