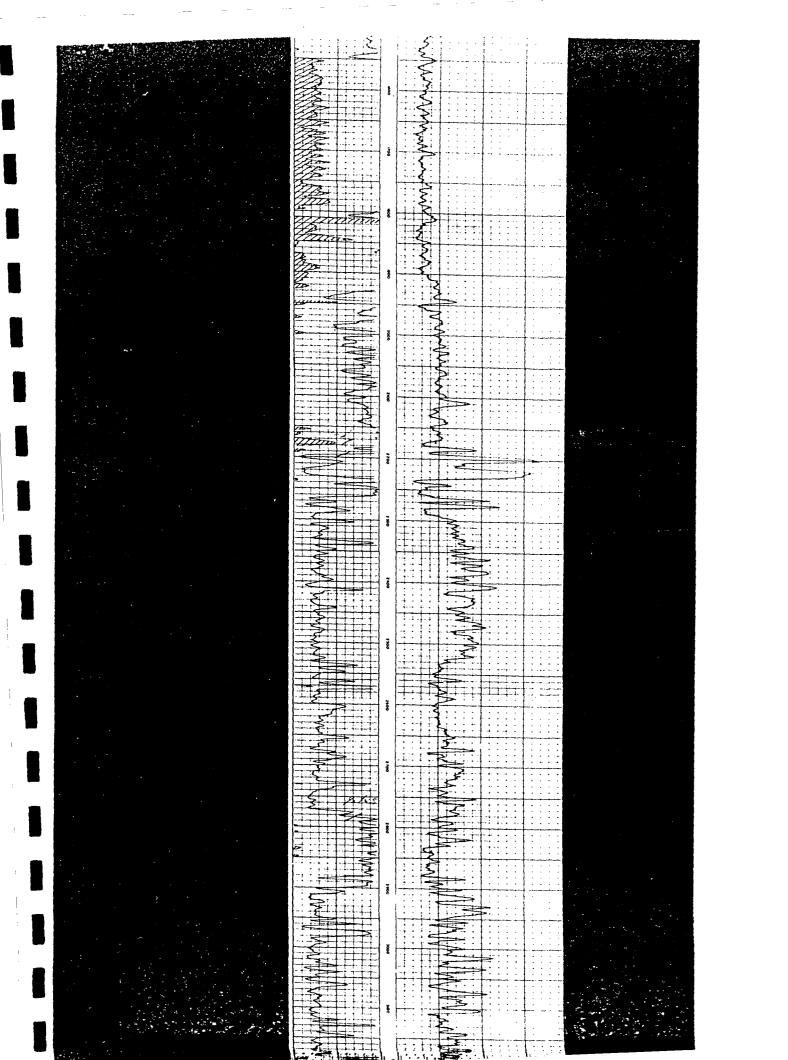

#### Formation Record

|                                         | From To Thickness Formation (name, description)                                                                                                                                                                                                               |
|-----------------------------------------|---------------------------------------------------------------------------------------------------------------------------------------------------------------------------------------------------------------------------------------------------------------|
| D IN DP-355                             | LITHOLOGY FROM LITERATURE & SHEW WELL LOCATED IN SAME SECTION DEPTHS ARE ESTIMATES                                                                                                                                                                            |
| (Rustler)                               | O'to 1960' 1960' Calichet red beds.  Terrany Ogallala & Sierra Blanca Volcanics Cretaceors Sands & Shales Jurassic - not present Triassic Chinle (SantaRosa not present)                                                                                      |
| 60' to 2250'<br>50' to 2800'<br>Salado) | 1960' to 2809' Halite & Anhydrite Permian Rustler Anhydrite Remian Salado Halite (internedded eraporits)                                                                                                                                                      |
|                                         | 2809 to Anhydrit & Dolomit.                                                                                                                                                                                                                                   |
| (                                       | Permian Guadalupe Serves (San<br>Marne 1s, 5h, 5s, evaporites                                                                                                                                                                                                 |
| (                                       | (San Andres Fm = Doil Brochung)                                                                                                                                                                                                                               |
|                                         | Logs (specify type) None run on brie well. Several open tob                                                                                                                                                                                                   |
|                                         | (ie abre) logs own on nearby oil wells.                                                                                                                                                                                                                       |
|                                         | Note: EID reported from OCD source that have                                                                                                                                                                                                                  |
|                                         | Identify where logs are on file Docume Santa Rosa                                                                                                                                                                                                             |
|                                         | Dockum 6p-water  Wells + through  Lea (ounty)  Lea (ounty) |
|                                         |                                                                                                                                                                                                                                                               |

Located on northern edge of High Plains Permain Basin in the High Plains province. Gentle SE dip into the Permain basin