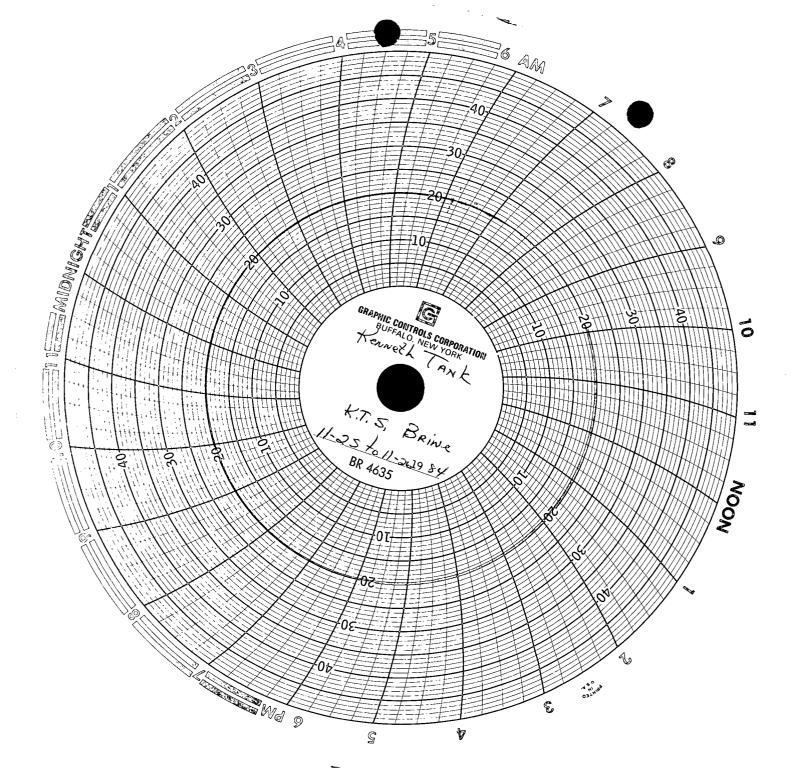

#### **INVENTORY OF SOLUTION MINING WELLS -- OIL CONSERVATION DIVISION, 1991**

| OPERATOR/LOCATION INFORMATION                                            |  |  |  |  |  |
|--------------------------------------------------------------------------|--|--|--|--|--|
| Operator: Kenneth Tank Service Kenneth Kinsdvin                          |  |  |  |  |  |
| Address: Box 100                                                         |  |  |  |  |  |
| <u>Crossroads, NM</u> 88144 Phone: <u>675-235</u>                        |  |  |  |  |  |
| Facility                                                                 |  |  |  |  |  |
| T. 9-5 R. 35-E Sec. 27 SE 1/4 SE 1/4 P                                   |  |  |  |  |  |
| County: <u>Lea</u>                                                       |  |  |  |  |  |
| Purpose of well (brine supply, LPG storage, potash dissolution)          |  |  |  |  |  |
|                                                                          |  |  |  |  |  |
| ·                                                                        |  |  |  |  |  |
| DRILLING/SITING INFORMATION                                              |  |  |  |  |  |
| Contractor: Mansell Brne                                                 |  |  |  |  |  |
| Date drilling started < 1966 Date drilling completed < 1966              |  |  |  |  |  |
| Drilling method                                                          |  |  |  |  |  |
| Ground Surface Elevation KB Elevation                                    |  |  |  |  |  |
| Total depth of hole                                                      |  |  |  |  |  |
| Attach schematic of well, include open hole interval, perforations, etc. |  |  |  |  |  |
| Type of drilling fluid                                                   |  |  |  |  |  |
| Describe all casing tests performed to date                              |  |  |  |  |  |
|                                                                          |  |  |  |  |  |
| 11-26-84: 230 psi for 30 min. following 200 psi for 25 hours             |  |  |  |  |  |