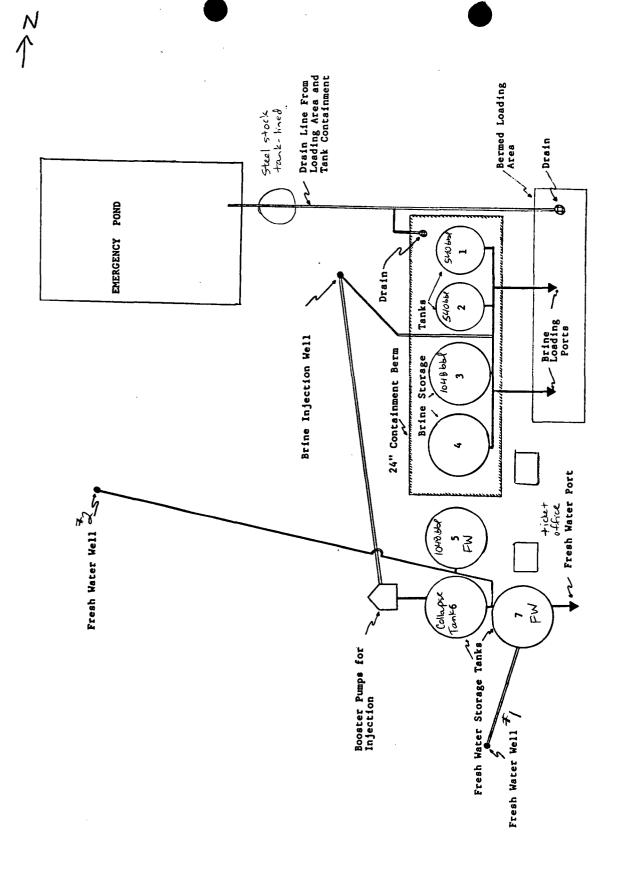

#### V. PRODUCTION/BRINE STORAGE INFORMATION

EID-15 of tanks 1W of tunks)

| Method of production (describe fully) Fresh water from well pumped                |
|-----------------------------------------------------------------------------------|
| to fredwater tanks when booster pumps, to injection                               |
| well, down amulus, out tubing, to brine storage                                   |
| tanks, to brine loading parts. Produce & sell 2x as                               |
| much fresh water as bring- Moter njection water @                                 |
| injection point for volume records. (1bbl freshwater => 801b. salt)               |
| Was well used previously for some purpose other than brine supply No Knowledge of |
| If so, explain                                                                    |
|                                                                                   |
| Use of brine                                                                      |
| Source of injection water (be specific) 2 source wells previously used Now only   |
| use More nexto freshwater Producing from lawer Cretaceous                         |
| Tucum can Shale, basal sand unit 10-20 thick. Upper portion                       |
| of shale ended away.  Date of first production                                    |
| Volume of brine produced to date                                                  |
| Weight of salt removed to date                                                    |
|                                                                                   |
|                                                                                   |
| Calculated size and shape of cavity to date                                       |
|                                                                                   |
|                                                                                   |

|              | Explain any evidence of subsidence and any subsidence monitoring                                                                                 |
|--------------|--------------------------------------------------------------------------------------------------------------------------------------------------|
|              |                                                                                                                                                  |
| See attached | Brine storage facilities (describe) 4 (northernmost tanks) API certified,                                                                        |
|              | 10 gauge, bolted, galvanized steel tanks. 2-5-105bl, 2-1048bbl.  All tanks interconnected by pipelines Evalued at delivery                       |
|              | ports & each tank.                                                                                                                               |
|              |                                                                                                                                                  |
|              | Also, 2 freshwater storage tanks (1048 bbl/tank); interconnected  + pipelines buried                                                             |
|              | Explain how brine storage pit is being monitored for leakage                                                                                     |
|              | Energency Pond-designed to Fluid flow of 40gpm for 8 hours (2566,53).  (6mil polyethylene)  Soil-covered, synthetic line ( Fluids in < 10% time. |
|              |                                                                                                                                                  |
|              | Explain brine loading procedures 2 delivery ports @ a brine loading pad with a drain, draining to                                                |
|              | an emergency pond via 4" PVC pipe.                                                                                                               |
|              |                                                                                                                                                  |
|              | Explain fresh water loading procedures 1 delivery part.                                                                                          |
|              |                                                                                                                                                  |

Figure 3-1 Brine facility site plan

1

ical Survey

ЭR

F=> C1-199 ppm TDS-948 ppm

WATER WELLS IN VICINITY OF KENNETH TANK SERVICE PROPERTY All Sections of 27, 26, 34 and 35