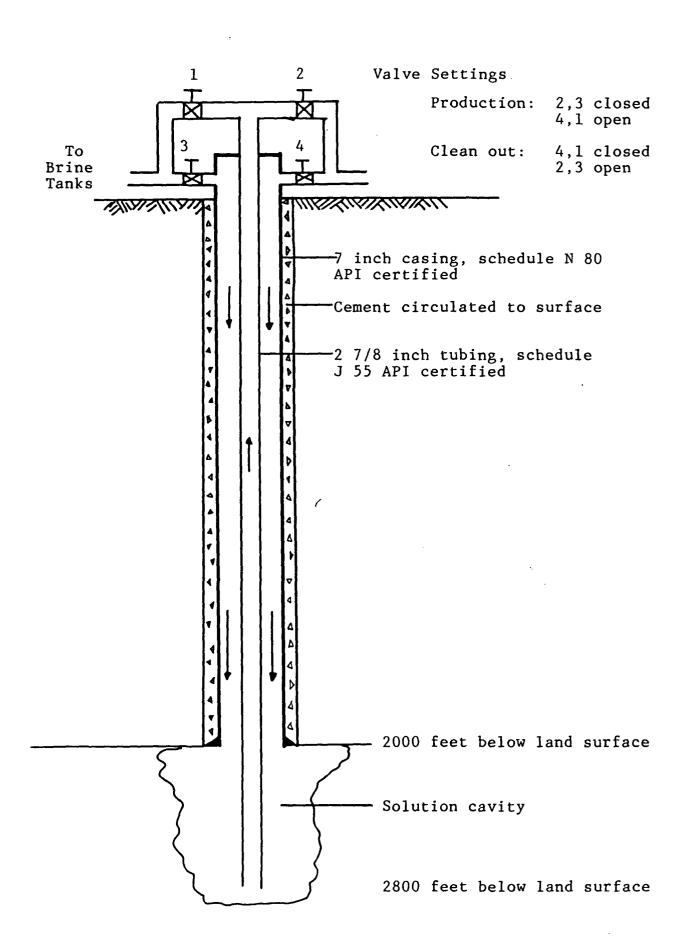

#### CASING, TUBING AND CEMENTING RECORD

|                                                                                                                                                                                                                                                                                                                                                                    | То            | Size of<br>Hole | Size of<br>Casing | Weight per<br>Foot            | Sacks of<br>Cement | Estimated Top of cmt. |  |  |
|--------------------------------------------------------------------------------------------------------------------------------------------------------------------------------------------------------------------------------------------------------------------------------------------------------------------------------------------------------------------|---------------|-----------------|-------------------|-------------------------------|--------------------|-----------------------|--|--|
| 0'- 20                                                                                                                                                                                                                                                                                                                                                             | 260'          |                 | 7"                | N80                           | Círco              | ulated to surface     |  |  |
| 0'- 290                                                                                                                                                                                                                                                                                                                                                            | )O'           |                 | フ"<br>プッँ~        | 755                           |                    |                       |  |  |
| Is site within 1/2 mile of another well? Is so, explain.                                                                                                                                                                                                                                                                                                           |               |                 |                   |                               |                    |                       |  |  |
|                                                                                                                                                                                                                                                                                                                                                                    |               |                 |                   |                               |                    |                       |  |  |
| Typeofy                                                                                                                                                                                                                                                                                                                                                            | well-he       | ad equipm       | ent_ <i>Well</i>  | head valu                     | ing & boo          | oster pump            |  |  |
| Comments (include problems encountered while drilling, loss of circulation, deviation of hole from vertical, centralizers, used, tools lost or stuck, fracturing techniques used, etc.) Only report on well is C-103 "Sundry Notice's Report" filed with NMOCD 2/28/83. No completion reports available. Drilled by Mr. mansell & bought later by C.K. Kinsolving. |               |                 |                   |                               |                    |                       |  |  |
| of hole in etc.) Of                                                                                                                                                                                                                                                                                                                                                | nly a<br>moco | 2/28/83         | well i            | 5 C-103 "Sus<br>impletion rep | orts ava           | Lable. Drille         |  |  |

#### V. PRODUCTION/BRINE STORAGE INFORMATION

EID-15 of tanks 1W of tunks)

| Method of production (describe fully) Fresh water from well pumped                |
|-----------------------------------------------------------------------------------|
| to fredwater tanks when booster pumps, to injection                               |
| well, down amulus, out tubing, to brine storage                                   |
| tanks, to brine loading parts. Produce & sell 2x as                               |
| much fresh water as bring- Moter njection water @                                 |
| injection point for volume records. (1bbl freshwater => 801b. salt)               |
| Was well used previously for some purpose other than brine supply No Knowledge of |
| If so, explain                                                                    |
|                                                                                   |
| Use of brine                                                                      |
| Source of injection water (be specific) 2 source wells previously used Now only   |
| use More nexto freshwater Producing from lawer Cretaceous                         |
| Tucum can Shale, basal sand unit 10-20 thick. Upper portion                       |
| of shale ended away.  Date of first production                                    |
| Volume of brine produced to date                                                  |
| Weight of salt removed to date                                                    |
|                                                                                   |
|                                                                                   |
| Calculated size and shape of cavity to date                                       |
|                                                                                   |
|                                                                                   |