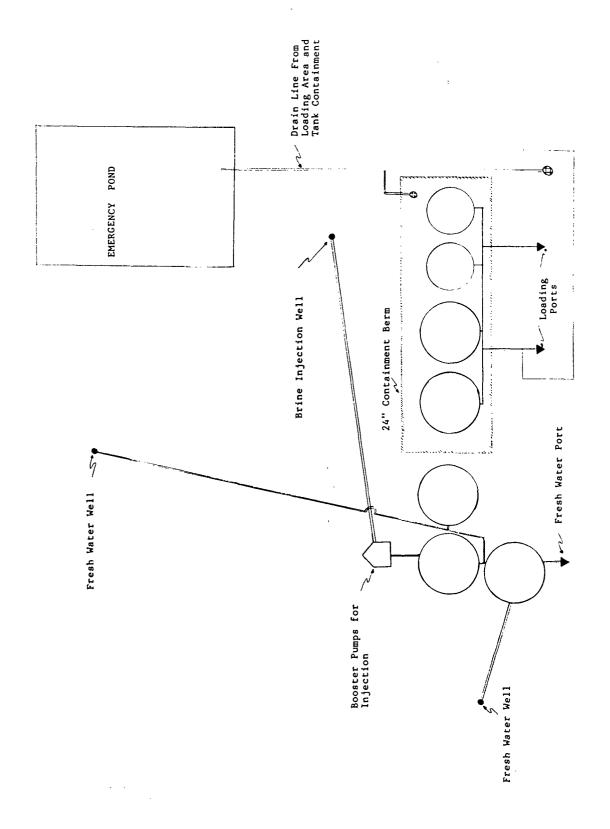

#### V. PRODUCTION/BRINE STORAGE INFORMATION

EID-15 of tanks 1W of tunks)

| Method of production (describe fully) Fresh water from well pumped                |
|-----------------------------------------------------------------------------------|
| to fredwater tanks when booster pumps, to injection                               |
| well, down amulus, out tubing, to brine storage                                   |
| tanks, to brine loading parts. Produce & sell 2x as                               |
| much fresh water as bring- Moter njection water @                                 |
| injection point for volume records. (1bbl freshwater => 801b. salt)               |
| Was well used previously for some purpose other than brine supply No Knowledge of |
| If so, explain                                                                    |
|                                                                                   |
| Use of brine                                                                      |
| Source of injection water (be specific) 2 source wells previously used Now only   |
| use More nexto freshwater Producing from lawer Cretaceous                         |
| Tucum can Shale, basal sand unit 10-20 thick. Upper portion                       |
| of shale ended away.  Date of first production                                    |
| Volume of brine produced to date                                                  |
| Weight of salt removed to date                                                    |
|                                                                                   |
|                                                                                   |
| Calculated size and shape of cavity to date                                       |
|                                                                                   |
|                                                                                   |

|              | Explain any evidence of subsidence and any subsidence monitoring                                                                                 |
|--------------|--------------------------------------------------------------------------------------------------------------------------------------------------|
|              |                                                                                                                                                  |
| See attached | Brine storage facilities (describe) 4 (northernmost tanks) API certified,                                                                        |
|              | 10 gauge, bolted, galvanized steel tanks. 2-5-105bl, 2-1048bbl.  All tanks interconnected by pipelines Evalued at delivery                       |
|              | ports & each tank.                                                                                                                               |
|              |                                                                                                                                                  |
|              | Also, 2 freshwater storage tanks (1048 bbl/tank); interconnected  + pipelines buried                                                             |
|              | Explain how brine storage pit is being monitored for leakage                                                                                     |
|              | Energency Pond-designed to Fluid flow of 40gpm for 8 hours (2566,53).  (6mil polyethylene)  Soil-covered, synthetic line ( Fluids in < 10% time. |
|              |                                                                                                                                                  |
|              | Explain brine loading procedures 2 delivery ports @ a brine loading pad with a drain, draining to                                                |
|              | an emergency pond via 4" PVC pipe.                                                                                                               |
|              |                                                                                                                                                  |
|              | Explain fresh water loading procedures 1 delivery part.                                                                                          |
|              |                                                                                                                                                  |

Figure 3-1 Brine facility site plan

1

ical Survey

ЭR

F=> C1-199 ppm TDS-948 ppm

WATER WELLS IN VICINITY OF KENNETH TANK SERVICE PROPERTY All Sections of 27, 26, 34 and 35