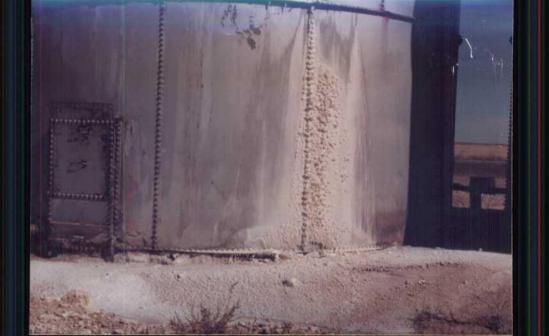

|              | Explain any evidence of subsidence and any subsidence monitoring                                                                                 |
|--------------|--------------------------------------------------------------------------------------------------------------------------------------------------|
|              |                                                                                                                                                  |
| See attached | Brine storage facilities (describe) 4 (northernmost tanks) API certified,                                                                        |
|              | 10 gauge, bolted, galvanized steel tanks. 2-5-105bl, 2-1048bbl.  All tanks interconnected by pipelines Evalued at delivery                       |
|              | ports & each tank.                                                                                                                               |
|              |                                                                                                                                                  |
|              | Also, 2 freshwater storage tanks (1048 bbl/tank); interconnected  + pipelines buried                                                             |
|              | Explain how brine storage pit is being monitored for leakage                                                                                     |
|              | Energency Pond-designed to Fluid flow of 40gpm for 8 hours (2566,53).  (6mil polyethylene)  Soil-covered, synthetic line ( Fluids in < 10% time. |
|              |                                                                                                                                                  |
|              | Explain brine loading procedures 2 delivery ports @ a brine loading pad with a drain, draining to                                                |
|              | an emergency pond via 4" PVC pipe.                                                                                                               |
|              |                                                                                                                                                  |
|              | Explain fresh water loading procedures 1 delivery part.                                                                                          |
|              |                                                                                                                                                  |