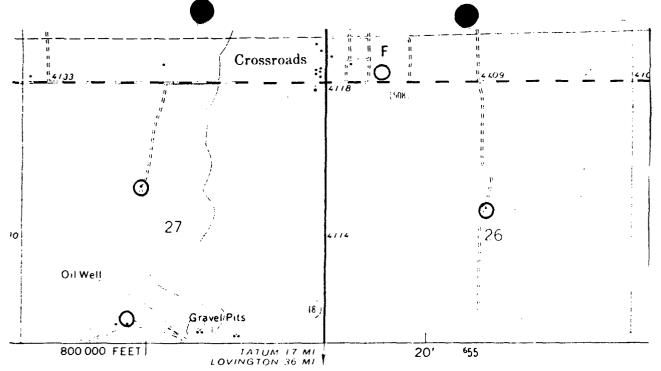

Figure 3-1 Brine facility site plan

1

ical Survey

ЭR

F=> C1-199 ppm TDS-948 ppm

WATER WELLS IN VICINITY OF KENNETH TANK SERVICE PROPERTY All Sections of 27, 26, 34 and 35