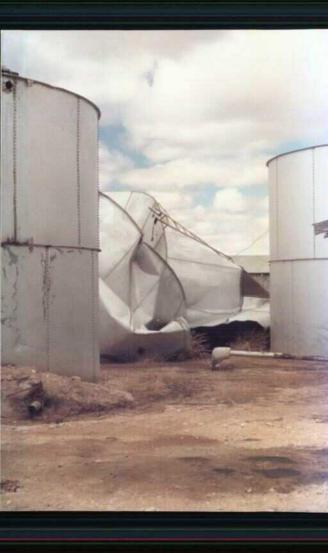

|              | Explain any evidence of subsidence and any subsidence monitoring                                                                                 |
|--------------|--------------------------------------------------------------------------------------------------------------------------------------------------|
|              |                                                                                                                                                  |
| See attached | Brine storage facilities (describe) 4 (northernmost tanks) API certified,                                                                        |
|              | 10 gauge, bolted, galvanized steel tanks. 2-5-105bl, 2-1048bbl.  All tanks interconnected by pipelines Evalued at delivery                       |
|              | ports & each tank.                                                                                                                               |
|              |                                                                                                                                                  |
|              | Also, 2 freshwater storage tanks (1048 bbl/tank); interconnected  + pipelines buried                                                             |
|              | Explain how brine storage pit is being monitored for leakage                                                                                     |
|              | Energency Pond-designed to Fluid flow of 40gpm for 8 hours (2566,53).  (6mil polyethylene)  Soil-covered, synthetic line ( Fluids in < 10% time. |
|              |                                                                                                                                                  |
|              | Explain brine loading procedures 2 delivery ports @ a brine loading pad with a drain, draining to                                                |
|              | an emergency pond via 4" PVC pipe.                                                                                                               |
|              |                                                                                                                                                  |
|              | Explain fresh water loading procedures 1 delivery part.                                                                                          |
|              |                                                                                                                                                  |