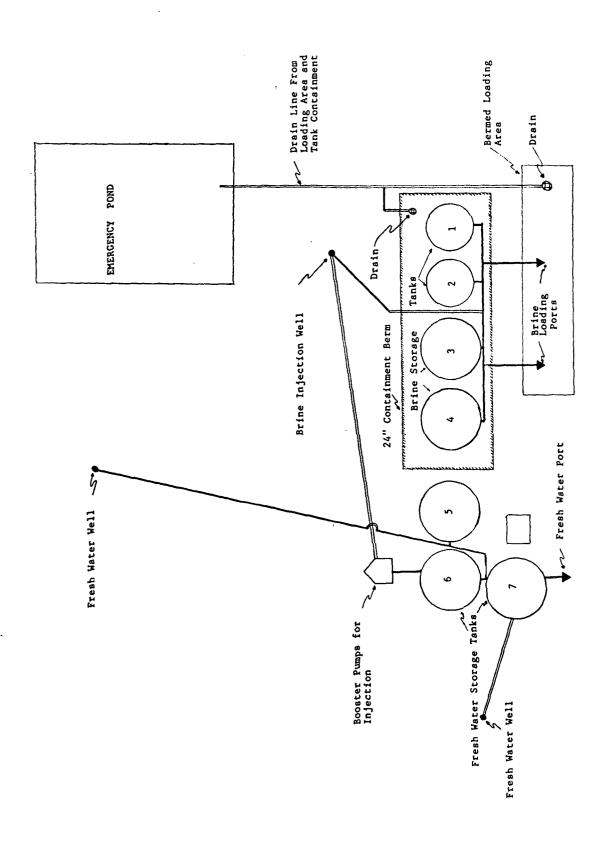

#### V. PRODUCTION/BRINE STORAGE INFORMATION

EID-15 of tanks 1W of tunks)

| Method of production (describe fully) Fresh water from well pumped                |
|-----------------------------------------------------------------------------------|
| to fredwater tanks when booster pumps, to injection                               |
| well, down amulus, out tubing, to brine storage                                   |
| tanks, to brine loading parts. Produce & sell 2x as                               |
| much fresh water as bring- Moter njection water @                                 |
| injection point for volume records. (1bbl freshwater => 801b. salt)               |
| Was well used previously for some purpose other than brine supply No Knowledge of |
| If so, explain                                                                    |
|                                                                                   |
| Use of brine                                                                      |
| Source of injection water (be specific) 2 source wells previously used Now only   |
| use More nexto freshwater Producing from lawer Cretaceous                         |
| Tucum can Shale, basal sand unit 10-20 thick. Upper portion                       |
| of shale ended away.  Date of first production                                    |
| Volume of brine produced to date                                                  |
| Weight of salt removed to date                                                    |
|                                                                                   |
|                                                                                   |
| Calculated size and shape of cavity to date                                       |
|                                                                                   |
|                                                                                   |

|              | Explain any evidence of subsidence and any subsidence monitoring                                                                                 |
|--------------|--------------------------------------------------------------------------------------------------------------------------------------------------|
|              |                                                                                                                                                  |
| See attached | Brine storage facilities (describe) 4 (northernmost tanks) API certified,                                                                        |
|              | 10 gauge, bolted, galvanized steel tanks. 2-5-105bl, 2-1048bbl.  All tanks interconnected by pipelines Evalued at delivery                       |
|              | ports & each tank.                                                                                                                               |
|              |                                                                                                                                                  |
|              | Also, 2 freshwater storage tanks (1048 bbl/tank); interconnected  + pipelines buried                                                             |
|              | Explain how brine storage pit is being monitored for leakage                                                                                     |
|              | Energency Pond-designed to Fluid flow of 40gpm for 8 hours (2566,53).  (6mil polyethylene)  Soil-covered, synthetic line ( Fluids in < 10% time. |
|              |                                                                                                                                                  |
|              | Explain brine loading procedures 2 delivery ports @ a brine loading pad with a drain, draining to                                                |
|              | an emergency pond via 4" PVC pipe.                                                                                                               |
|              |                                                                                                                                                  |
|              | Explain fresh water loading procedures 1 delivery part.                                                                                          |
|              |                                                                                                                                                  |

Figure 3-1 Brine facility site plan

1

ical Survey

ЭR

F=> C1-199 ppm TDS-948 ppm

WATER WELLS IN VICINITY OF KENNETH TANK SERVICE PROPERTY All Sections of 27, 26, 34 and 35