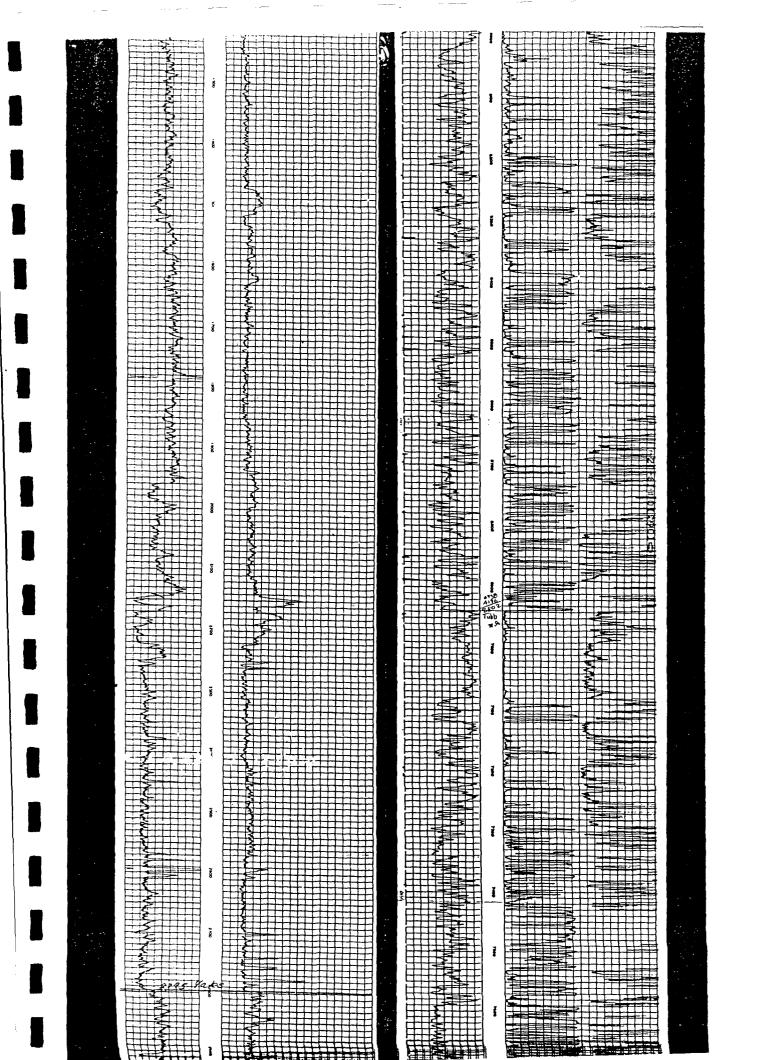

#### Formation Record

|                                         | From To Thickness Formation (name, description)                                                                                                                                                                                                               |
|-----------------------------------------|---------------------------------------------------------------------------------------------------------------------------------------------------------------------------------------------------------------------------------------------------------------|
| D IN DP-355                             | LITHOLOGY FROM LITERATURE & SHEW WELL LOCATED IN SAME SECTION DEPTHS ARE ESTIMATES                                                                                                                                                                            |
| (Rustler)                               | O'to 1960' 1960' Calichet red beds.  Terrany Ogallala & Sierra Blanca Volcanics Cretaceors Sands & Shales Jurassic - not present Triassic Chinle (SantaRosa not present)                                                                                      |
| 60' to 2250'<br>50' to 2800'<br>Salado) | 1960' to 2809' Halite & Anhydrite Permian Rustler Anhydrite Remian Salado Halite (internedded eraporits)                                                                                                                                                      |
|                                         | 2809 to Anhydrit & Dolomit.                                                                                                                                                                                                                                   |
| (                                       | Permian Guadalupe Serves (San<br>Marne 1s, 5h, 5s, evaporites                                                                                                                                                                                                 |
| (                                       | (San Andres Fm = Doil Brochung)                                                                                                                                                                                                                               |
|                                         | Logs (specify type) None run on brie well. Several open tob                                                                                                                                                                                                   |
|                                         | (ie abre) logs own on nearby oil wells.                                                                                                                                                                                                                       |
|                                         | Note: EID reported from OCD source that have                                                                                                                                                                                                                  |
|                                         | Identify where logs are on file Docume Santa Rosa                                                                                                                                                                                                             |
|                                         | Dockum 6p-water  Wells + through  Lea (ounty)  Lea (ounty) |
|                                         |                                                                                                                                                                                                                                                               |

Located on northern edge of High Plains Permain Basin in the High Plains province. Gentle SE dip into the Permain basin