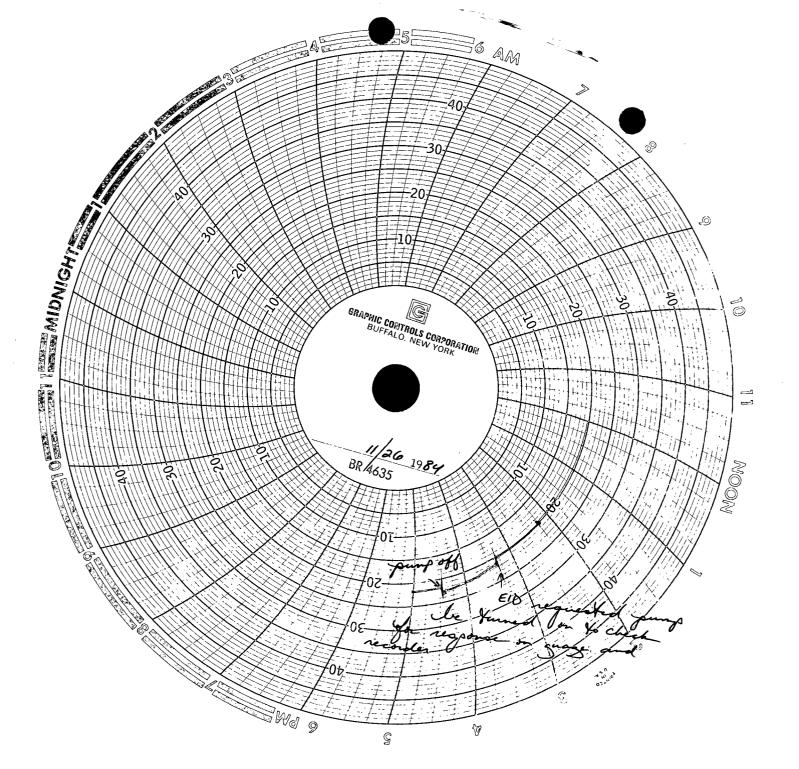

, 1984 Page 2

arrived. Copies of the charts are attached to this letter: they show that the well held the test pressure for 25 hours, and when we requested that the pressure to increased be ascertain whether the recorder was sensitive to pressure variations, the well held the higher pressure for about half an hour. This pressure test indicates that the casing and salt cavity are sound. We intend to conduct this type of pressure test periodically to check for mechanical integrity of all of the brine wells in the state.

Please extend our thanks to Mr. & Mrs. Sterns for their help during our visit to the KTS facility.

Sincerely,

Paige Grant Morgan

Water Resource Specialist

Ground Water Section

PGM:jba

cc: John Guinn, EID District IV, Roswell

- Hant Worgan

Kenneth Kinsolving

mss





| moles       | : Ion     |
|-------------|-----------|
| 2           | Na        |
| 2           | -  K      |
| 2           |           |
| - 2         |           |
| 1           |           |
| 2           |           |
| . 2         |           |
| 2           | S04       |
| . 2         |           |
| 111111      | 111111111 |
|             | NO3+ NO2  |
| <del></del> | NH3       |
|             | kield N   |
| 7/1/1/      | 11111111  |
|             | As        |
| (7)         | Ba        |
|             | Cd        |
| <del></del> | CN        |
| 7           | Cr'       |
| 6           | İF        |
| 4           | Pb        |
|             | Hg        |
| 0           | Se        |
| de          | l Ag      |
| 1/3         | บ .       |
| N           | V         |
| }