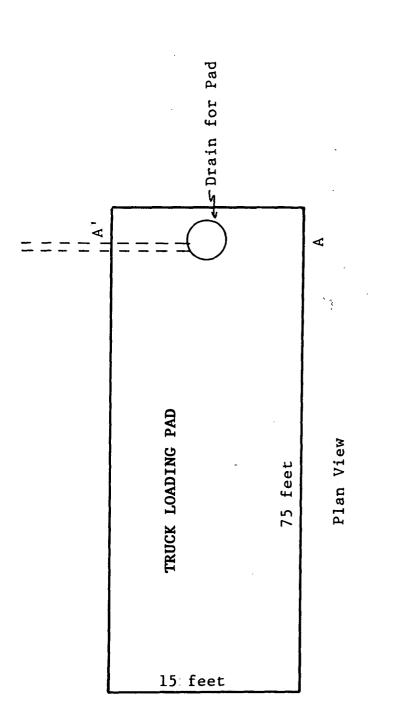

|              | Explain any evidence of subsidence and any subsidence monitoring                                                                                 |
|--------------|--------------------------------------------------------------------------------------------------------------------------------------------------|
|              |                                                                                                                                                  |
| See attached | Brine storage facilities (describe) 4 (northernmost tanks) API certified,                                                                        |
|              | 10 gauge, bolted, galvanized steel tanks. 2-5-105bl, 2-1048bbl.  All tanks interconnected by pipelines Evalued at delivery                       |
|              | ports & each tank.                                                                                                                               |
|              |                                                                                                                                                  |
|              | Also, 2 freshwater storage tanks (1048 bbl/tank); interconnected  + pipelines buried                                                             |
|              | Explain how brine storage pit is being monitored for leakage                                                                                     |
|              | Energency Pond-designed to Fluid flow of 40gpm for 8 hours (2566,53).  (6mil polyethylene)  Soil-covered, synthetic line ( Fluids in < 10% time. |
|              |                                                                                                                                                  |
|              | Explain brine loading procedures 2 delivery ports @ a brine loading pad with a drain, draining to                                                |
|              | an emergency pond via 4" PVC pipe.                                                                                                               |
|              |                                                                                                                                                  |
|              | Explain fresh water loading procedures 1 delivery part.                                                                                          |
|              |                                                                                                                                                  |