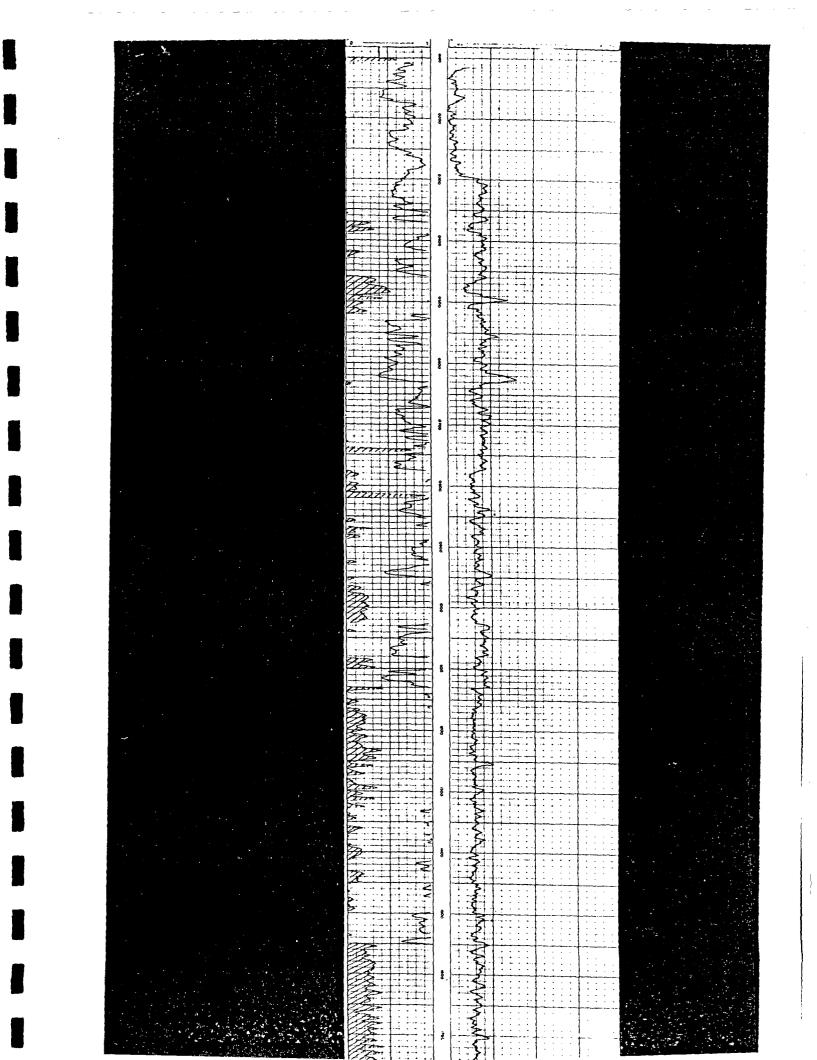

#### Formation Record

|                                         | From To Thickness Formation (name, description)                                                                                                                                                                                                               |
|-----------------------------------------|---------------------------------------------------------------------------------------------------------------------------------------------------------------------------------------------------------------------------------------------------------------|
| D IN DP-355                             | LITHOLOGY FROM LITERATURE & SHEW WELL LOCATED IN SAME SECTION DEPTHS ARE ESTIMATES                                                                                                                                                                            |
| (Rustler)                               | O'to 1960' 1960' Calichet red beds.  Terrany Ogallala & Sierra Blanca Volcanics Cretaceors Sands & Shales Jurassic - not present Triassic Chinle (SantaRosa not present)                                                                                      |
| 60' to 2250'<br>50' to 2800'<br>Salado) | 1960' to 2809' Halite & Anhydrite Permian Rustler Anhydrite Remian Salado Halite (internedded eraporits)                                                                                                                                                      |
|                                         | 2809 to Anhydrit & Dolomit.                                                                                                                                                                                                                                   |
| (                                       | Permian Guadalupe Serves (San<br>Marne 1s, 5h, 5s, evaporites                                                                                                                                                                                                 |
| (                                       | (San Andres Fm = Doil Brochung)                                                                                                                                                                                                                               |
|                                         | Logs (specify type) None run on brie well. Several open tob                                                                                                                                                                                                   |
|                                         | (ie abre) logs own on nearby oil wells.                                                                                                                                                                                                                       |
|                                         | Note: EID reported from OCD source that have                                                                                                                                                                                                                  |
|                                         | Identify where logs are on file Docume Santa Rosa                                                                                                                                                                                                             |
|                                         | Dockum 6p-water  Wells + through  Lea (ounty)  Lea (ounty) |
|                                         |                                                                                                                                                                                                                                                               |

Located on northern edge of High Plains Permain Basin in the High Plains province. Gentle SE dip into the Permain basin