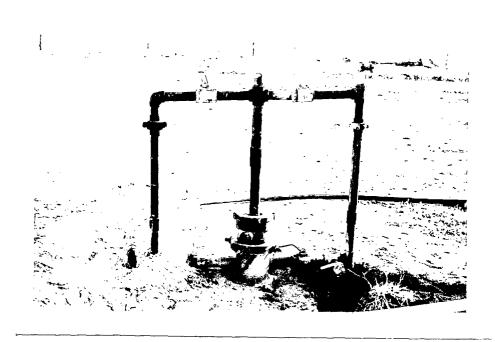

|              | Explain any evidence of subsidence and any subsidence monitoring                                                                                 |
|--------------|--------------------------------------------------------------------------------------------------------------------------------------------------|
|              |                                                                                                                                                  |
| See attached | Brine storage facilities (describe) 4 (northernmost tanks) API certified,                                                                        |
|              | 10 gauge, bolted, galvanized steel tanks. 2-5-105bl, 2-1048bbl.  All tanks interconnected by pipelines Evalued at delivery                       |
|              | ports & each tank.                                                                                                                               |
|              |                                                                                                                                                  |
|              | Also, 2 freshwater storage tanks (1048 bbl/tank); interconnected  + pipelines buried                                                             |
|              | Explain how brine storage pit is being monitored for leakage                                                                                     |
|              | Energency Pond-designed to Fluid flow of 40gpm for 8 hours (2566,53).  (6mil polyethylene)  Soil-covered, synthetic line ( Fluids in < 10% time. |
|              |                                                                                                                                                  |
|              | Explain brine loading procedures 2 delivery ports @ a brine loading pad with a drain, draining to                                                |
|              | an emergency pond via 4" PVC pipe.                                                                                                               |
|              |                                                                                                                                                  |
|              | Explain fresh water loading procedures 1 delivery part.                                                                                          |
|              |                                                                                                                                                  |