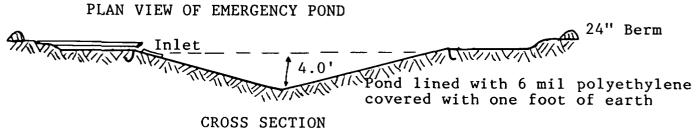

|              | Explain any evidence of subsidence and any subsidence monitoring                                                                                 |
|--------------|--------------------------------------------------------------------------------------------------------------------------------------------------|
|              |                                                                                                                                                  |
| See attached | Brine storage facilities (describe) 4 (northernmost tanks) API certified,                                                                        |
|              | 10 gauge, bolted, galvanized steel tanks. 2-5-105bl, 2-1048bbl.  All tanks interconnected by pipelines Evalued at delivery                       |
|              | ports & each tank.                                                                                                                               |
|              |                                                                                                                                                  |
|              | Also, 2 freshwater storage tanks (1048 bbl/tank); interconnected  + pipelines buried                                                             |
|              | Explain how brine storage pit is being monitored for leakage                                                                                     |
|              | Energency Pond-designed to Fluid flow of 40gpm for 8 hours (2566,53).  (6mil polyethylene)  Soil-covered, synthetic line ( Fluids in < 10% time. |
|              |                                                                                                                                                  |
|              | Explain brine loading procedures 2 delivery ports @ a brine loading pad with a drain, draining to                                                |
|              | an emergency pond via 4" PVC pipe.                                                                                                               |
|              |                                                                                                                                                  |
|              | Explain fresh water loading procedures 1 delivery part.                                                                                          |
|              |                                                                                                                                                  |