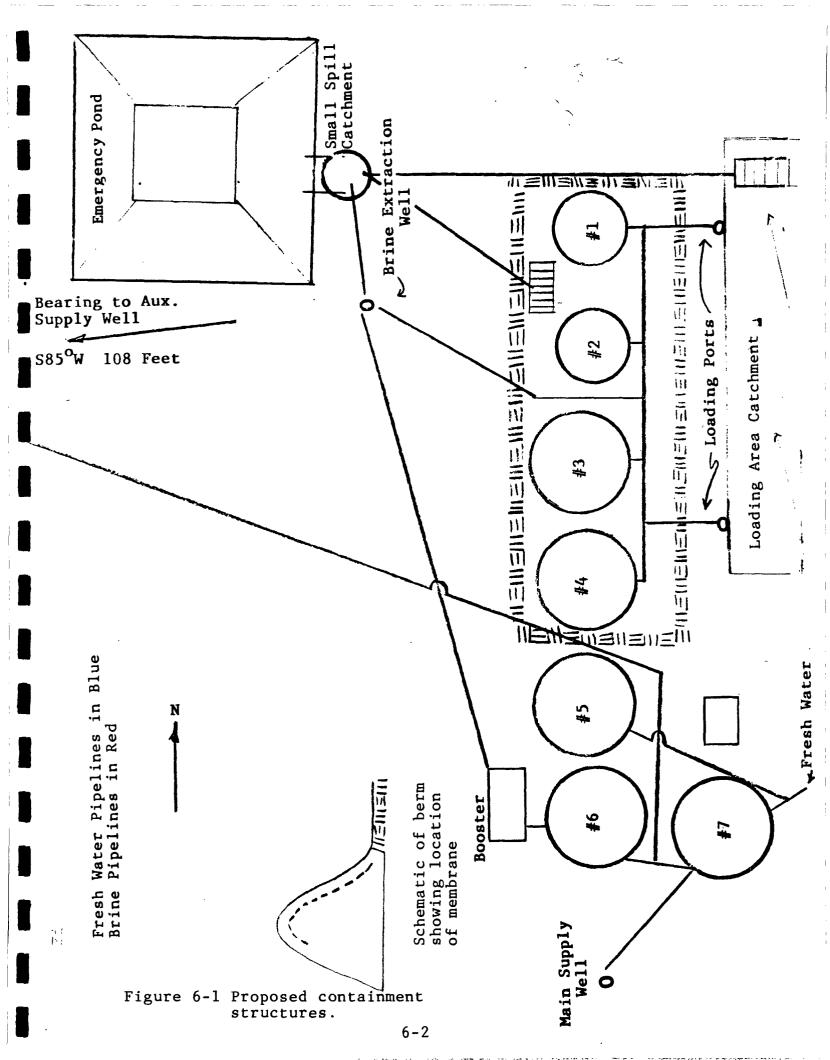

|              | Explain any evidence of subsidence and any subsidence monitoring                                                                                 |
|--------------|--------------------------------------------------------------------------------------------------------------------------------------------------|
|              |                                                                                                                                                  |
| See attached | Brine storage facilities (describe) 4 (northernmost tanks) API certified,                                                                        |
|              | 10 gauge, bolted, galvanized steel tanks. 2-5-105bl, 2-1048bbl.  All tanks interconnected by pipelines Evalued at delivery                       |
|              | ports & each tank.                                                                                                                               |
|              |                                                                                                                                                  |
|              | Also, 2 freshwater storage tanks (1048 bbl/tank); interconnected  + pipelines buried                                                             |
|              | Explain how brine storage pit is being monitored for leakage                                                                                     |
|              | Energency Pond-designed to Fluid flow of 40gpm for 8 hours (2566,53).  (6mil polyethylene)  Soil-covered, synthetic line ( Fluids in < 10% time. |
|              |                                                                                                                                                  |
|              | Explain brine loading procedures 2 delivery ports @ a brine loading pad with a drain, draining to                                                |
|              | an emergency pond via 4" PVC pipe.                                                                                                               |
|              |                                                                                                                                                  |
|              | Explain fresh water loading procedures 1 delivery part.                                                                                          |
|              |                                                                                                                                                  |

Figure 3-1 Brine facility site plan

1

ical Survey

ЭR

F=> C1-199 ppm TDS-948 ppm

WATER WELLS IN VICINITY OF KENNETH TANK SERVICE PROPERTY All Sections of 27, 26, 34 and 35