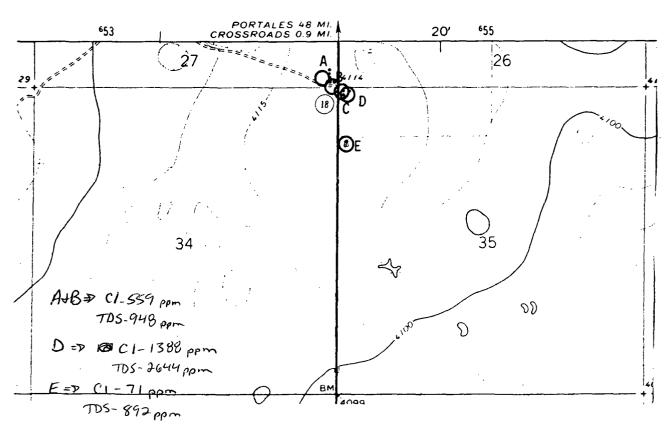

### Aquifers in Immediate Area

|           | From    | То                     | Aquifer Description                                                                    | Amount of Water entering hole                                                                                       | Quality<br>of Water                                    |
|-----------|---------|------------------------|----------------------------------------------------------------------------------------|---------------------------------------------------------------------------------------------------------------------|--------------------------------------------------------|
|           | 140     | (10-20)                | Tucumcari Sha<br>(Brine supplywell                                                     | 4 (lowerk) 705<br>+ ED Public Nonice)                                                                               | 500 mg/l                                               |
|           | WATER   | -BEARING               | EROCKS IN AREA                                                                         | ,<br>-                                                                                                              |                                                        |
|           |         | (130′)                 | o Triassic Chinles<br>Not 10d act                                                      | la-fine unconsolida  t facility local; suline n  can share  discontinuous sands  facility site but an  eable future | (alleway)                                              |
|           | Ork. bu | led 1943.<br>ejoy wate | ter well in NW/4N. led bed bed bedow<br>5574_<br>r well in 5W/4 Sec.,<br>Produces 9gpm | w/4 Sec 35,T95,R35E w<br>5                                                                                          | Juter Sand/Graved 15<br>J 170_170)<br>/Gravel 180-200' |
|           | Note: 1 | If water qua           | ality analysis are availa                                                              | able please attach.*                                                                                                |                                                        |
|           | Source  | of aquifer de          | escription <u>Public No</u>                                                            | tice-EID                                                                                                            |                                                        |
|           | Source  | of water le            | vel and quality data                                                                   |                                                                                                                     |                                                        |
|           |         |                        | encountered during dril                                                                |                                                                                                                     |                                                        |
|           |         |                        | Tocaller dule +                                                                        | 004/mi). Maybe reto<br>o pumping/<br>on 9-65 to 1-86 see 19                                                         | increase in TDs &                                      |
| ich reces | }       |                        |                                                                                        | Ean Kinsolving prop<br>andoned, old facility<br>pasture undnill                                                     | 1                                                      |

Figure 3-1 Brine facility site plan

1

ical Survey

ЭR

F=> C1-199 ppm TDS-948 ppm

WATER WELLS IN VICINITY OF KENNETH TANK SERVICE PROPERTY All Sections of 27, 26, 34 and 35