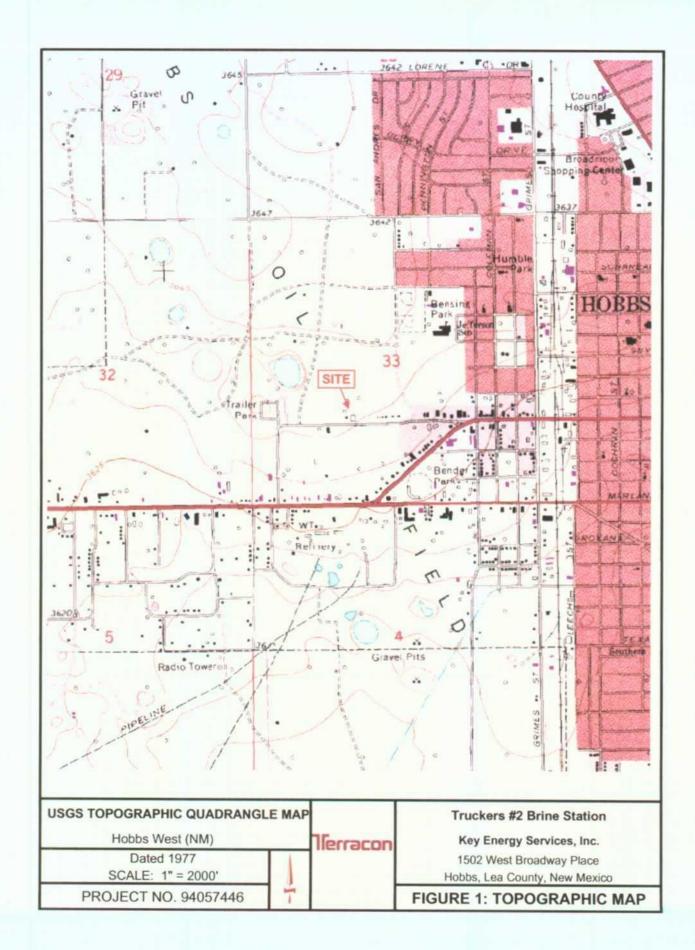

A topographic map (Figure 1) and a site map (Figure 2) are included in Appendix A.

#### 2.2 Soil Excavation

On September 20, 2005, excavation of the chloride impacted soil commenced using a John Deere 850 dozer. The area of concern, on the caliche pad to the west side of the brine pond, was flagged and measured approximately 110 feet long by 52 feet wide. Based on the site investigation data, the western half of the flagged area was excavated to approximately 26 feet wide, 115 feet long, and 12 inches below ground surface (bgs). The eastern half of the flagged area was excavated to approximately 26 feet wide, 115 feet long, and 18 to 42 inches bgs. Soil from the excavated area was stockpiled onsite adjacent to the north side of the excavation. (See Figure 2)

The excavated area was divided into ten sections for confirmation sampling. Each section was approximately 572 square feet of surface area. A four point composite sample from each section was collected and the samples were labeled BH-1 through BH-10. One five point composite soil sample was collected from each of the two stockpiles and labeled SP-1 and SP-2.