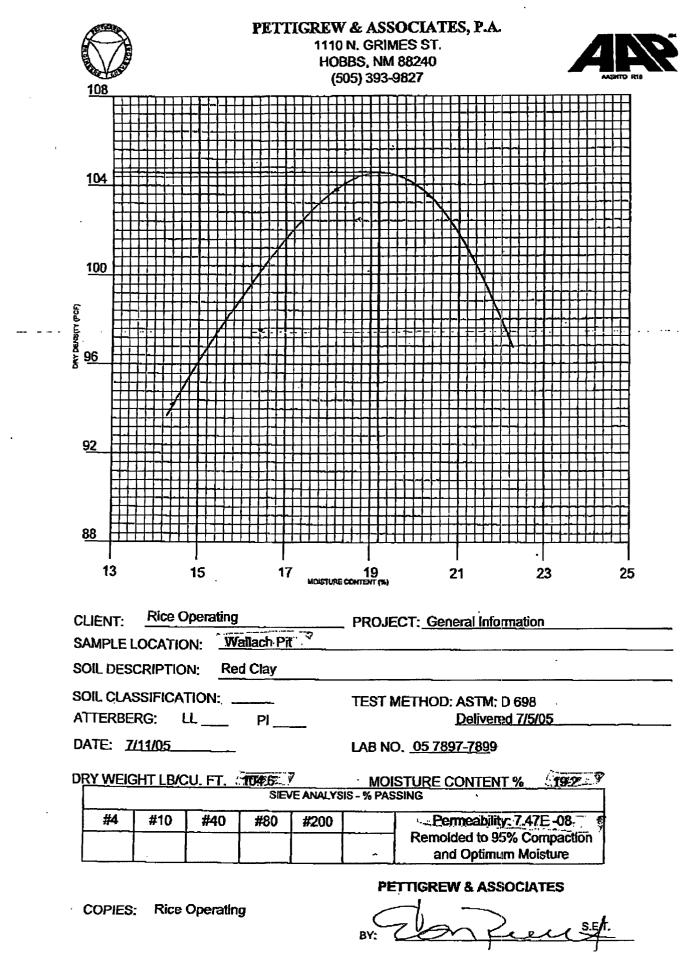

lerracon

Closure Compliance Report Truckers # 2 Brine Station Hobbs, Lea County, New Mexico Terracon Project #94057446 October 31, 2005

- The disposal of excavated soil at an approved landfill under manifest;
- Installation of a clay liner in the base of the excavation to prevent vertical migration of water through chloride-affected soils left in place. A Standard Proctor Survey of the clay liner using method ASTM D698, as provided to Terracon by RWI, Inc., was submitted to the NMOCD for approval prior to installation;
- Backfill and site restoration of the excavation using backfill soil subsequent to compaction.

#### 2.4 Liner Installation, Backfilling, and Disposal

The clay used for the liner installation was purchased from Wallach, Inc. in Eunice, NM. A Standard Proctor Survey of the clay soil, using method D698 (as provided to Terracon by RWI, Inc.) from Wallach, was approved by Mr. Wayne Price of the NMOCD on September 7, 2005, prior to installation. The clay liner was installed in four to six inch lifts and watered and compacted using heavy equipment. Approximately 120 cubic yards of clay was used for the liner installation. In sections BH-1A through BH-5 a final compacted layer of three to four inches of clay was placed in the base of the excavation. In sections BH-6A through BH-10 a final compacted layer of five to six inches of clay was placed in the base of the excavation. The clay liner was installed in an effort to provide a hydraulically impervious cap over the chloride impacted soil left in place.