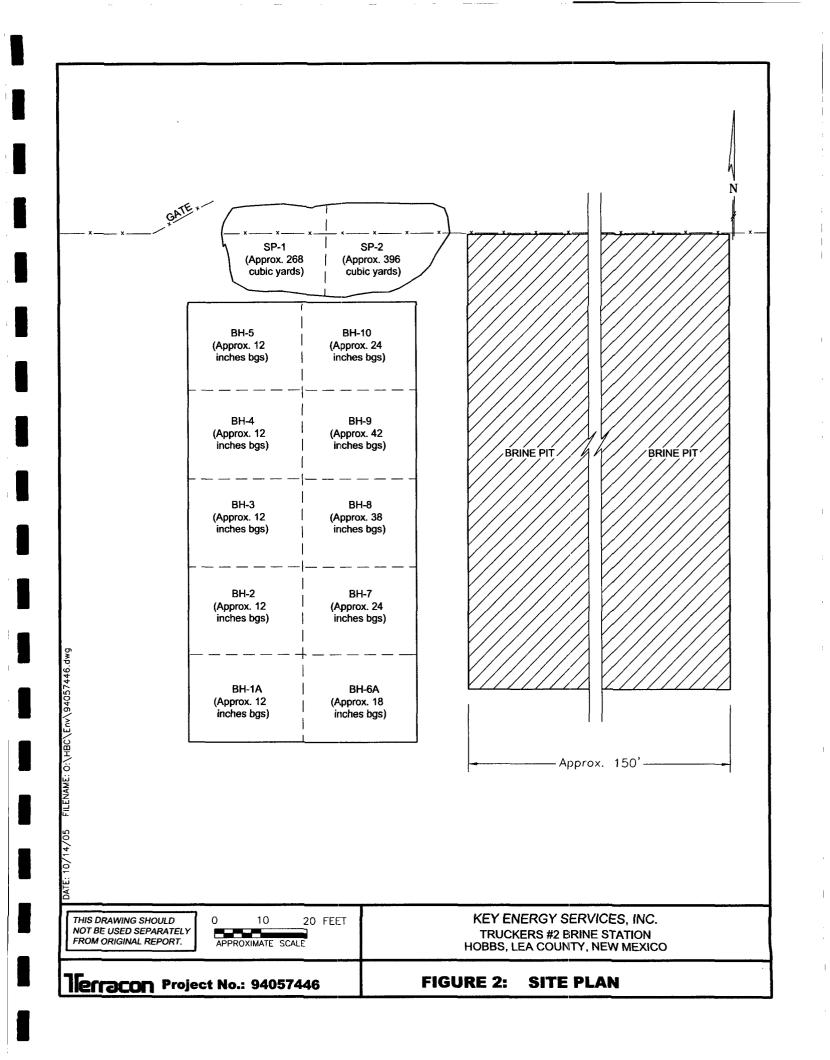

#### 2.2 Soil Excavation

On September 20, 2005, excavation of the chloride impacted soil commenced using a John Deere 850 dozer. The area of concern, on the caliche pad to the west side of the brine pond, was flagged and measured approximately 110 feet long by 52 feet wide. Based on the site investigation data, the western half of the flagged area was excavated to approximately 26 feet wide, 115 feet long, and 12 inches below ground surface (bgs). The eastern half of the flagged area was excavated to approximately 26 feet wide, 115 feet long, and 18 to 42 inches bgs. Soil from the excavated area was stockpiled onsite adjacent to the north side of the excavation. (See Figure 2)

The excavated area was divided into ten sections for confirmation sampling. Each section was approximately 572 square feet of surface area. A four point composite sample from each section was collected and the samples were labeled BH-1 through BH-10. One five point composite soil sample was collected from each of the two stockpiles and labeled SP-1 and SP-2.

#### 2.4 Liner Installation, Backfilling, and Disposal

The clay used for the liner installation was purchased from Wallach, Inc. in Eunice, NM. A Standard Proctor Survey of the clay soil, using method D698 (as provided to Terracon by RWI, Inc.) from Wallach, was approved by Mr. Wayne Price of the NMOCD on September 7, 2005, prior to installation. The clay liner was installed in four to six inch lifts and watered and compacted using heavy equipment. Approximately 120 cubic yards of clay was used for the liner installation. In sections BH-1A through BH-5 a final compacted layer of three to four inches of clay was placed in the base of the excavation. In sections BH-6A through BH-10 a final compacted layer of five to six inches of clay was placed in the base of the excavation. The clay liner was installed in an effort to provide a hydraulically impervious cap over the chloride impacted soil left in place.

Backfill soil from RWI, Inc. was transported to the site using dump trucks and spread in four to six inch lifts and compacted using heavy equipment. The excavated area was returned to grade and slightly mounded to redirect precipitation away from adjoining property. Approximately 480 cubic yards of backfill soil was used for site restoration.