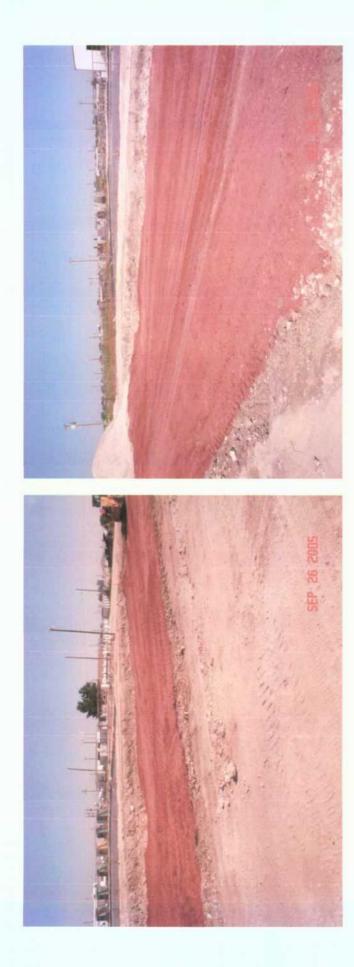

#### 2.4 Liner Installation, Backfilling, and Disposal

The clay used for the liner installation was purchased from Wallach, Inc. in Eunice, NM. A Standard Proctor Survey of the clay soil, using method D698 (as provided to Terracon by RWI, Inc.) from Wallach, was approved by Mr. Wayne Price of the NMOCD on September 7, 2005, prior to installation. The clay liner was installed in four to six inch lifts and watered and compacted using heavy equipment. Approximately 120 cubic yards of clay was used for the liner installation. In sections BH-1A through BH-5 a final compacted layer of three to four inches of clay was placed in the base of the excavation. In sections BH-6A through BH-10 a final compacted layer of five to six inches of clay was placed in the base of the excavation. The clay liner was installed in an effort to provide a hydraulically impervious cap over the chloride impacted soil left in place.

Backfill soil from RWI, Inc. was transported to the site using dump trucks and spread in four to six inch lifts and compacted using heavy equipment. The excavated area was returned to grade and slightly mounded to redirect precipitation away from adjoining property. Approximately 480 cubic yards of backfill soil was used for site restoration.

Photographs documenting the remediation activities are contained in Appendix C