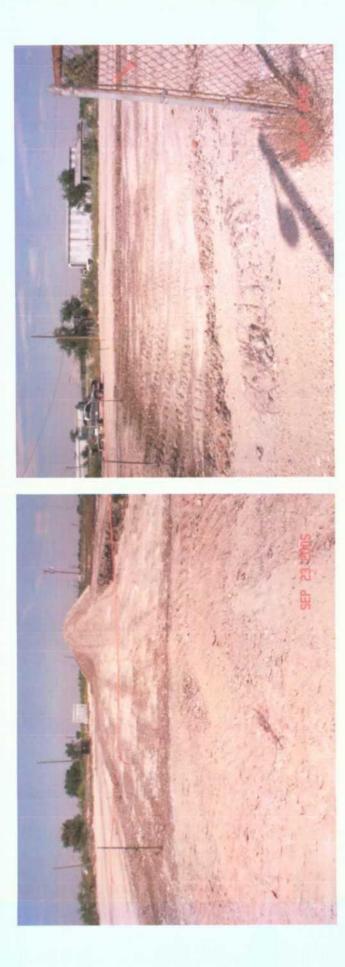

#### 2.2 Soil Excavation

On September 20, 2005, excavation of the chloride impacted soil commenced using a John Deere 850 dozer. The area of concern, on the caliche pad to the west side of the brine pond, was flagged and measured approximately 110 feet long by 52 feet wide. Based on the site investigation data, the western half of the flagged area was excavated to approximately 26 feet wide, 115 feet long, and 12 inches below ground surface (bgs). The eastern half of the flagged area was excavated to approximately 26 feet wide, 115 feet long, and 18 to 42 inches bgs. Soil from the excavated area was stockpiled onsite adjacent to the north side of the excavation. (See Figure 2)

Photographs documenting the remediation activities are contained in Appendix C