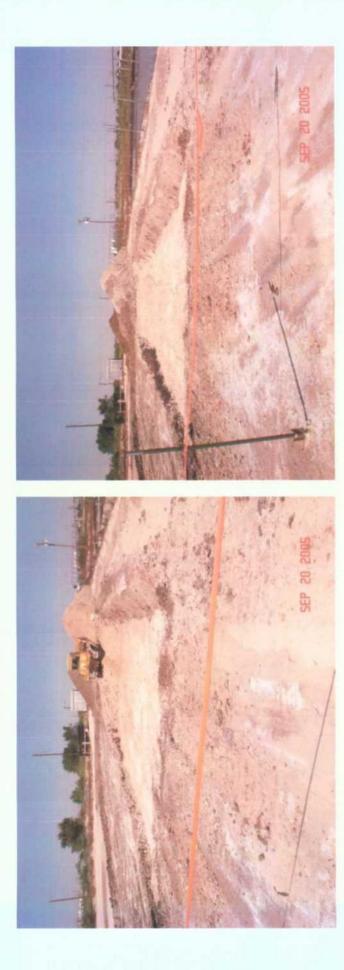

#### 2.2 Soil Excavation

On September 20, 2005, excavation of the chloride impacted soil commenced using a John Deere 850 dozer. The area of concern, on the caliche pad to the west side of the brine pond, was flagged and measured approximately 110 feet long by 52 feet wide. Based on the site investigation data, the western half of the flagged area was excavated to approximately 26 feet wide, 115 feet long, and 12 inches below ground surface (bgs). The eastern half of the flagged area was excavated to approximately 26 feet wide, 115 feet long, and 18 to 42 inches bgs. Soil from the excavated area was stockpiled onsite adjacent to the north side of the excavation. (See Figure 2)

Photographs documenting the remediation activities are contained in Appendix C