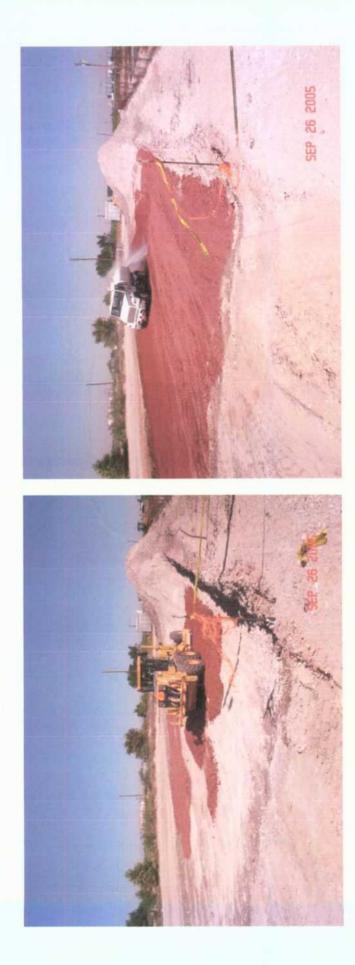

#### 2.2 Soil Excavation

On September 20, 2005, excavation of the chloride impacted soil commenced using a John Deere 850 dozer. The area of concern, on the caliche pad to the west side of the brine pond, was flagged and measured approximately 110 feet long by 52 feet wide. Based on the site investigation data, the western half of the flagged area was excavated to approximately 26 feet wide, 115 feet long, and 12 inches below ground surface (bgs). The eastern half of the flagged area was excavated to approximately 26 feet wide, 115 feet long, and 18 to 42 inches bgs. Soil from the excavated area was stockpiled onsite adjacent to the north side of the excavation. (See Figure 2)

#### 2.4 Liner Installation, Backfilling, and Disposal

The clay used for the liner installation was purchased from Wallach, Inc. in Eunice, NM. A Standard Proctor Survey of the clay soil, using method D698 (as provided to Terracon by RWI, Inc.) from Wallach, was approved by Mr. Wayne Price of the NMOCD on September 7, 2005, prior to installation. The clay liner was installed in four to six inch lifts and watered and compacted using heavy equipment. Approximately 120 cubic yards of clay was used for the liner installation. In sections BH-1A through BH-5 a final compacted layer of three to four inches of clay was placed in the base of the excavation. In sections BH-6A through BH-10 a final compacted layer of five to six inches of clay was placed in the base of the excavation. The clay liner was installed in an effort to provide a hydraulically impervious cap over the chloride impacted soil left in place.

Photographs documenting the remediation activities are contained in Appendix C