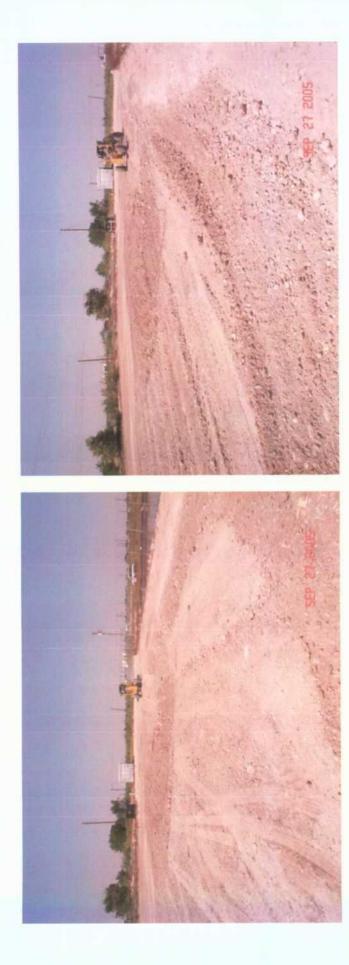

#### 2.2 Soil Excavation

On September 20, 2005, excavation of the chloride impacted soil commenced using a John Deere 850 dozer. The area of concern, on the caliche pad to the west side of the brine pond, was flagged and measured approximately 110 feet long by 52 feet wide. Based on the site investigation data, the western half of the flagged area was excavated to approximately 26 feet wide, 115 feet long, and 12 inches below ground surface (bgs). The eastern half of the flagged area was excavated to approximately 26 feet wide, 115 feet long, and 18 to 42 inches bgs. Soil from the excavated area was stockpiled onsite adjacent to the north side of the excavation. (See Figure 2)

The soil samples collected were placed in laboratory prepared glassware, and relinquished to Environmental Lab of Texas in Odessa, Texas for analysis of chlorides using EPA method 300.0.

Laboratory results indicated chloride concentrations in sections BH-1 and BH-6 were above the approved cleanup standard for chlorides of 3,000 mg/kg. Further excavation of the impacted soil in these two areas was conducted on September 23, 2005. Composite confirmation samples were collected from the two areas and labeled BH-1A and BH-6A.

Photographs documenting the remediation activities are contained in Appendix C