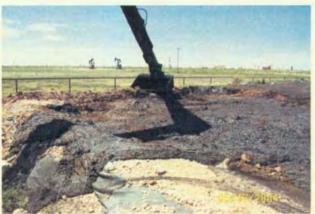

The OCD has received Araho's May 4, 1993 letter stating that you are not prepared to perform the remedial work on the above referenced wells at this time.

Effective on this date, September 8, 1993, the discharge plan GW-37 for the L.C. State No. 1 and No. 2, Class I injection wells and associated surface facilities located in the SE/4 of Section 1, Township 27 South, Range 36 East, NMPM, Lea County, New Mexico, is hereby terminated.

The approved discharge plan contained conditions to be met prior to injection of non-hazardous industrial effluent. To date these conditions have not been met. Although the discharge plan is still in effect, authorization to inject fluids permitted under the Class 1 classification is not effective until such conditions are met. If you plan to accept non-hazardous industrial wastes not permitted under your OCD Class 2 SWD permit then you must renew your discharge plan. Prior to renewing the discharge plan the OCD will require that all remedial operations be completed on both wells.