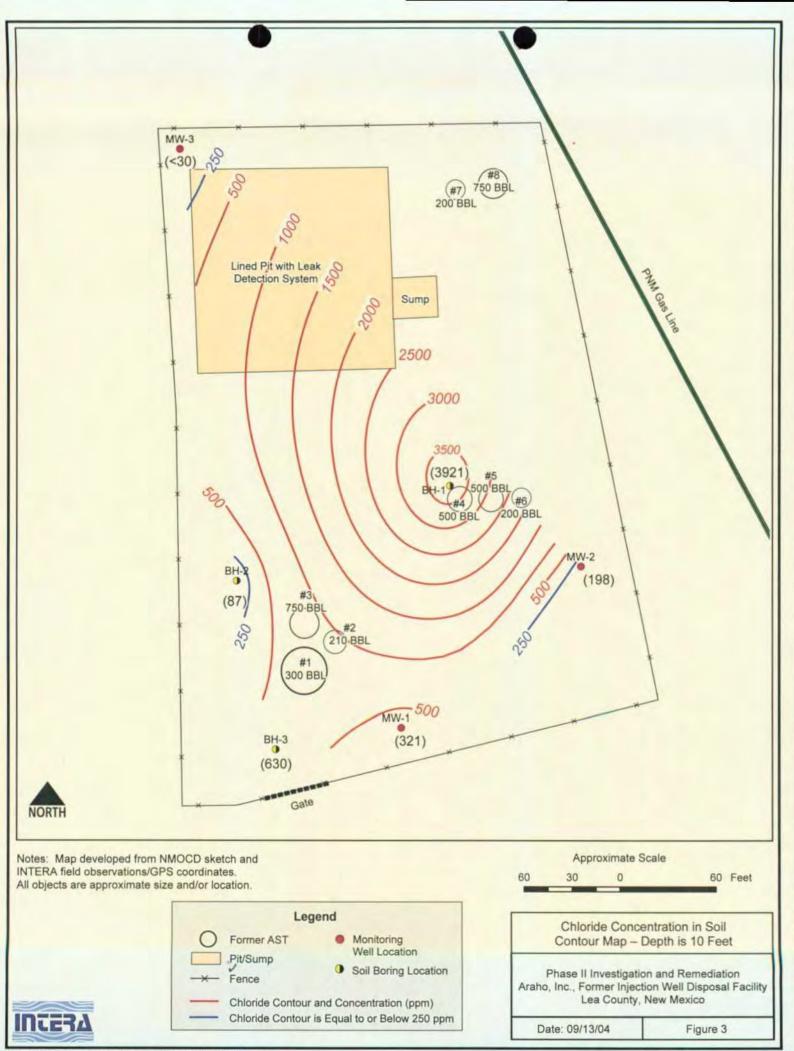

to 10-feet at the Site as well as include costs for an engineered clay cap to cover the soil remediation area. INTERA will forward the preliminary cost estimate to you shortly.

If you have any questions regarding the enclosed documentation, please do not hesitate to contact me at (505) 246-1600 ext. 219. A final report will be prepared once the soil remediation work is completed that will include a discussion of the drilling/well installation activities.

Sincerely, **INTERA Inc.** 

Joseph J. Tracy Project Manager

Enclosures: contour maps, chloride in soil cross-section, soil boring logs/monitoring well construction diagrams, ground water sample analytical results



File: O:\E&S\OCD - Araho Facility\GIS\maps\7-04 fig1.mxd



File: O:\F&S\OCD - Araho Facility\GIS\maps\7-04 con5ft mxd



File: O:\E&S\OCD - Araho Facility\GIS\maps\7-04 con10ft.mxd



File: O:\E&S\OCD - Araho Facility\GIS\maps\7-04 con15ft.mxd



File: OIE8SIOCD - Araba Facilib//GISImaps/7-04 con20ft myd

A A' SE NW Elevation BH-3 175' SW BH-1 0' BH-2 85' SW MW-3 0' 3840 MW-1 80' SW MW-2 60' NE 1422 <u>5034 -</u> 453 -3830 . 3907-8070 -3921 -1074 -- 1782 3820 6390 630 987 -321-1062-792-870 3810 495-282-1227-- 2226 3800 1905 -1140 -312 1998 -891-414-750 3790 735 -5907 -420-- 594 792 -2997 -918-282 3780 2469 -546-2226-1227 -- 282 852 -2226 -1422 -3760 630 -1320 -1227 -537 -453 -3750 3740 Total Depth = 80.3' bgs Total Depth = 80.3' bgs Total Depth = 80.3' bgs 3730 Total Depth = 100' bgs 3720 SCALE 20 ft Total Depths = 100' bgs 3710 50 ft

**INCERA** 

Elevation Datum = USGS Hand-held GPS Unit (Garmin eTrex Le