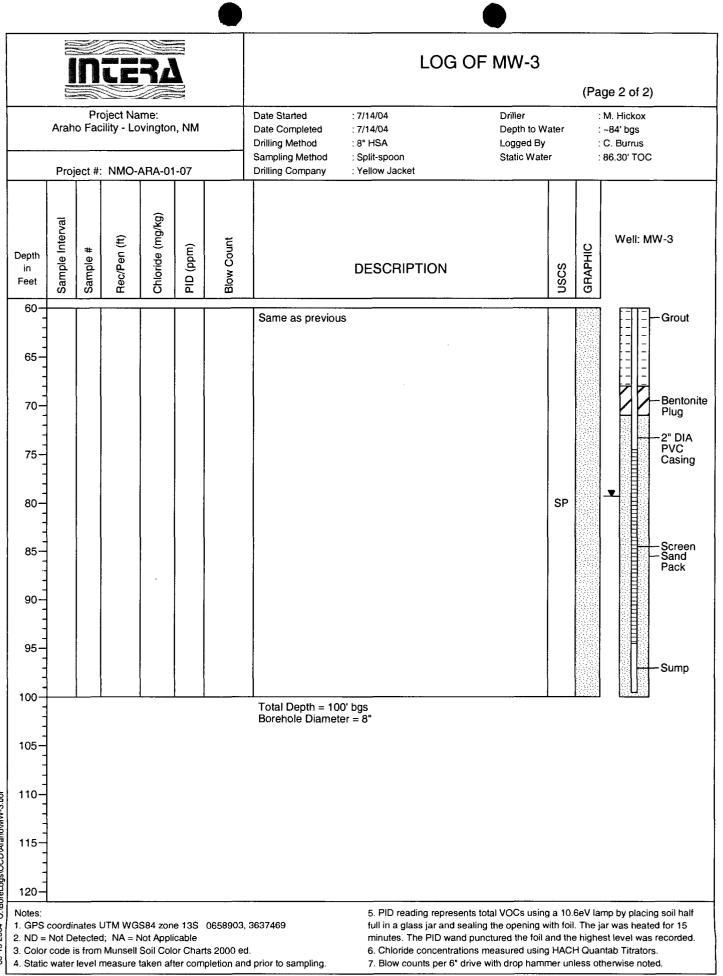

|           |         |                                                          |
| 60-                 |                 |          |                         |                  |           |            |                                                                                                                                                                                                                                             |           |         |                                                          |

4. Static water level measure taken after completion and prior to sampling.

09-16-2004 O:\BoreLogs\OCD\Araho\MW-3.bor



ā

| 0 |   | 12 |   |   | - |
|---|---|----|---|---|---|
|   | Π | L  | C | 7 | Δ |
| _ |   | 1  |   |   |   |

# LOG OF BORING BH-1

|                          |                   |                  |                        |                    |                  |                                    | (Page 2 of 2)                                                                                                                                                         |           |         |
|--------------------------|-------------------|------------------|------------------------|--------------------|------------------|------------------------------------|---------------------------------------------------------------------------------------------------------------------------------------