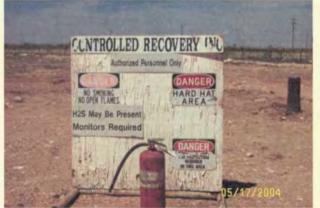

n by CRI personnel. Pit appears to be built up on surface.



Photo 6. Looking Northeast.

Page 1

Araho Inc. Class II Injection Well Disposal Facility Navajo cleanup of Pit. Photos by Larry Johnson OCD Hobbs May 17, 2004



Photo 1. Facility from gate looking north.



Photo 2. Controlled Recovery Inc., Remediation and Disposal Company.



Photo 4. Southwest corner of pit.



Photo 5. Southeast corner of pit looking Northwest.

05/17/2004



Photo 6. Looking Northeast.

Photo 3. Southwest corner of pit. Pit waste thickness is 4'6" thick. Measurement taken by CRI personnel. Pit appears to be built up on

surface.

Page 1

Araho Inc. Class II Injection Well Disposal Facility Navajo cleanup of Pit. Photos by Larry Johnson OCD Hobbs May 17, 2004



Photo 1. Facility from gate looking north.



Photo 2. Controlled Recovery Inc., Remediation and Disposal Company.



Photo 3. Southwest corner of pit. Pit waste thickness is 4'6" thick. Measurement taken by CRI personnel. Pit appears to be built up on surface.



Photo 4. Southwest corner of pit.



Photo 5. Southeast corner of pit looking Northwest.



Photo 6. Looking Northeast.

Page 1

STATE OF NEW MEXICO ENERGY MINERALS AND NATURAL RESOURCES DEPARTMENT OIL CONSERVATION DIVISION

#### MEMORANDUM OF MEETING OR CONVERSATION

Time 3:00 Date 5/6/04 \_Telephone \_\_\_\_Personal Other Parties **Originating Party** Durrel More Mart Kielin Pit Araho Subject Archo Pit on to begin Clempp at Navaio 11th 2004 Ma TURGAR Discussion Bearn 1) SUCKIMS 40 Laure Dike Material aff' i cas him gave Verter SLYGR 4 oprova Shickens in the Pi t In run o