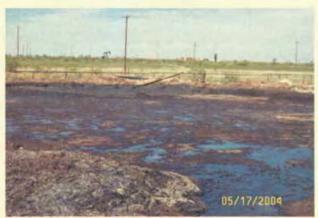

The OCD has received Araho's May 4, 1993 letter stating that you are not prepared to perform the remedial work on the above referenced wells at this time.

Effective on this date, September 8, 1993, the discharge plan GW-37 for the L.C. State No. 1 and No. 2, Class I injection wells and associated surface facilities located in the SE/4 of Section 1, Township 27 South, Range 36 East, NMPM, Lea County, New Mexico, is hereby terminated.

The approved discharge plan contained conditions to be met prior to injection of non-hazardous industrial effluent. To date these conditions have not been met. Although the discharge plan is still in effect, authorization to inject fluids permitted under the Class 1 classification is not effective until such conditions are met. If you plan to accept non-hazardous industrial wastes not permitted under your OCD Class 2 SWD permit then you must renew your discharge plan. Prior to renewing the discharge plan the OCD will require that all remedial operations be completed on both wells.