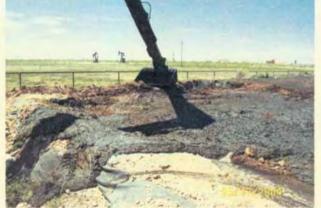

----|
|           |        |       |

Araho Inc. Class II Injection Well Disposal Facility Navajo cleanup of Pit. Photos by Larry Johnson OCD Hobbs May 17, 2004



Photo 1. Facility from gate looking north.



Photo 2. Controlled Recovery Inc., Remediation and Disposal Company.



Photo 4. Southwest corner of pit.



Photo 5. Southeast corner of pit looking Northwest.



Photo 3. Southwest corner of pit. Pit waste thickness is 4'6" thick. Measurement taken by CRI personnel. Pit appears to be built up on surface.



Photo 6. Looking Northeast.

Page 1

Araho Inc. Class II Injection Well Disposal Facility Navajo cleanup of Pit. Photos by Larry Johnson OCD Hobbs May 17, 2004



Photo 1. Facility from gate looking north.



Photo 2. Controlled Recovery Inc., Remediation and Disposal Company.



Photo 4. Southwest corner of pit.



Photo 5. Southeast corner of pit looking Northwest.

05/17/2004



Photo 6. Looking Northeast.

Photo 3. Southwest corner of pit. Pit waste thickness is 4'6" thick. Measurement taken by CRI personnel. Pit appears to be built up on

surface.

Page 1

Araho Inc. Class II Injection Well Disposal Facility Navajo cleanup of Pit. Photos by Larry Johnson OCD Hobbs May 17, 2004



Photo 1. Facility from gate looking north.



Photo 2. Controlled Recovery Inc., Remediation and Disposal Company.



Photo 3. Southwest corner of pit. Pit waste thickness is 4'6" thick. Measurement taken by CRI personnel. Pit appears to be built up on surface.



Photo 4. Southwest corner of pit.



Photo 5. Southeast corner of pit looking Northwest.



Photo 6. Looking Northeast.