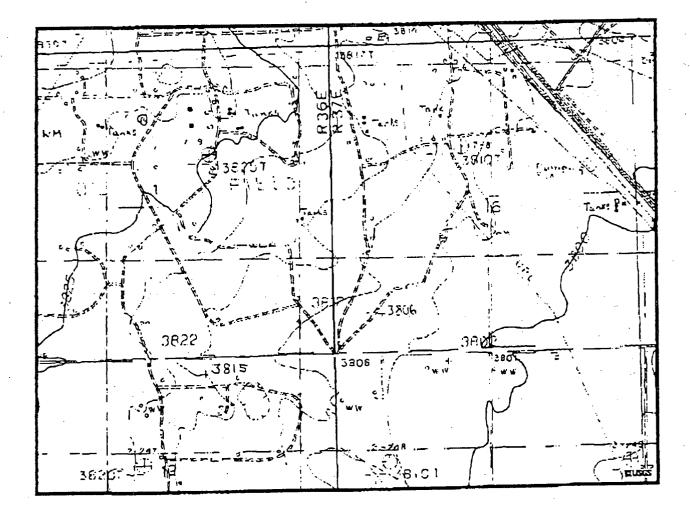

The OCD has received Araho's May 4, 1993 letter stating that you are not prepared to perform the remedial work on the above referenced wells at this time.

Effective on this date, September 8, 1993, the discharge plan GW-37 for the L.C. State No. 1 and No. 2, Class I injection wells and associated surface facilities located in the SE/4 of Section 1, Township 27 South, Range 36 East, NMPM, Lea County, New Mexico, is hereby terminated.

#### RE: Discharge Plan GW-37 Araho, Inc. L.C. State Wells No. 1 and No. 2

Dear Ms. Runnels:

On January 9, 1987, the ground water discharge plan, GW-37 for the Araho, Inc., L.C. State Wells No. 1 and No. 2, Class 1 effluent (non-hazardous) injection wells and associated surface facilities located in the SE/4 of Section 1, Township 27 South, Range 36 East, NMPM, Lea County, New Mexico, was approved by the Director of the Oil Conservation Division (OCD). This discharge plan was required and submitted pursuant to Water Quality Control Commission (WQCC) regulations and was approved for a period of seven years. The approval will expire on January 9, 1994.