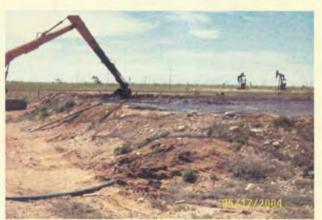

ooking Northeast.

Page 1

Araho Inc. Class II Injection Well Disposal Facility Navajo cleanup of Pit. Photos by Larry Johnson OCD Hobbs May 17, 2004



Photo 1. Facility from gate looking north.



Photo 2. Controlled Recovery Inc., Remediation and Disposal Company.



Photo 4. Southwest corner of pit.



Photo 5. Southeast corner of pit looking Northwest.

05/17/2004



Photo 6. Looking Northeast.

Photo 3. Southwest corner of pit. Pit waste thickness is 4'6" thick. Measurement taken by CRI personnel. Pit appears to be built up on

surface.

Page 1

Araho Inc. Class II Injection Well Disposal Facility Navajo cleanup of Pit. Photos by Larry Johnson OCD Hobbs May 17, 2004



Photo 1. Facility from gate looking north.



Photo 2. Controlled Recovery Inc., Remediation and Disposal Company.



Photo 3. Southwest corner of pit. Pit waste thickness is 4'6" thick. Measurement taken by CRI personnel. Pit appears to be built up on surface.



Photo 4. Southwest corner of pit.



Photo 5. Southeast corner of pit looking Northwest.



Photo 6. Looking Northeast.

Page 1

STATE OF NEW MEXICO ENERGY MINERALS AND NATURAL RESOURCES DEPARTMENT OIL CONSERVATION DIVISION

#### MEMORANDUM OF MEETING OR CONVERSATION

Time 3:00 Date 5/6/04 \_Telephone \_\_\_\_Personal Other Parties **Originating Party** Durrel More Mart Kielin Pit Araho Subject Archo Pit on to begin Clempp at Navaio 11th 2004 Ma TURGAR Discussion Bearn 1) SUCKIMS 40 Laure Dike Material aff' i cas him gave Verter SLYGR 4 oprova Shickens in the Pi t In run out CRI Also Should be and Con tractor VIS, 205al of at CRI Conclusions o