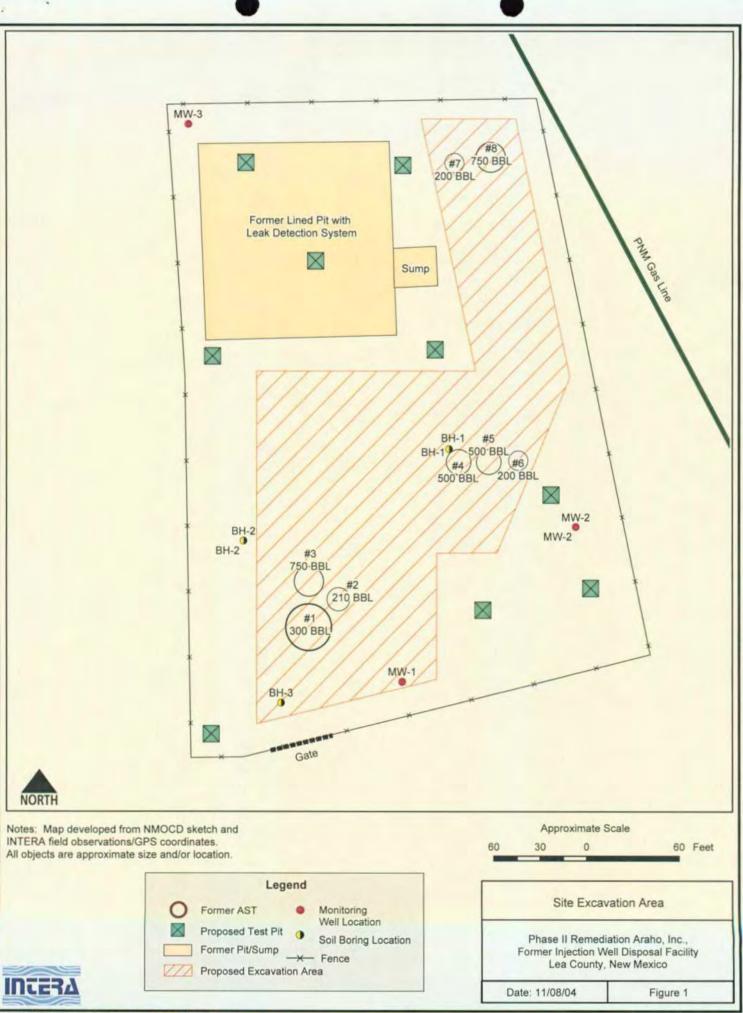

- INTERA will submit invoices monthly once the remediation work begins. Terms of payment will be in accordance with INTERA's New Mexico GSD Contract No. 40-805-09-18283.



New Mexico Oil Conservation Division Mr. Edward E. Martin November 8, 2004 Page 4 of 4

• INTERA will submit the final report to the NMOCD Procurement Manager within 60 days of completion of the remediation work. The final report will include a discussion of all activities conducted at the Site and a photographic log.

If you have any questions regarding the enclosed documentation, please do not hesitate to contact us at (505) 246-1600. Thank you very much for your time and consideration.

Sincerely, **INTERA Inc.** 

Joseph J. Tracy Project Manager

Enclosures: 1) Figure 1 2) Cost Estimate

Stacy Sabol Sector Manager



File: O:\E&S\OCD - Araho Facility\GIS\maps\11-04 fig1.mxd

State of New Mexico Oil Conservation Division Phase II Investigation and Remediation Araho, Inc. Former Injection Well Disposal Facility, Lea County, New Mexico Revised Cost Estimate November 5, 2004

4

,

|