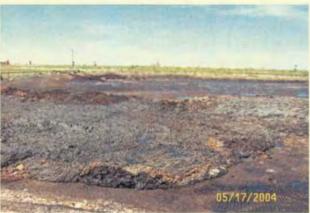

The OCD has received Araho's May 4, 1993 letter stating that you are not prepared to perform the remedial work on the above referenced wells at this time.

Effective on this date, September 8, 1993, the discharge plan GW-37 for the L.C. State No. 1 and No. 2, Class I injection wells and associated surface facilities located in the SE/4 of Section 1, Township 27 South, Range 36 East, NMPM, Lea County, New Mexico, is hereby terminated.

The approved discharge plan contained conditions to be met prior to injection of non-hazardous industrial effluent. To date these conditions have not been met. Although the discharge plan is still in effect, authorization to inject fluids permitted under the Class 1 classification is not effective until such conditions are met. If you plan to accept non-hazardous industrial wastes not permitted under your OCD Class 2 SWD permit then you must renew your discharge plan. Prior to renewing the discharge plan the OCD will require that all remedial operations be completed on both wells.