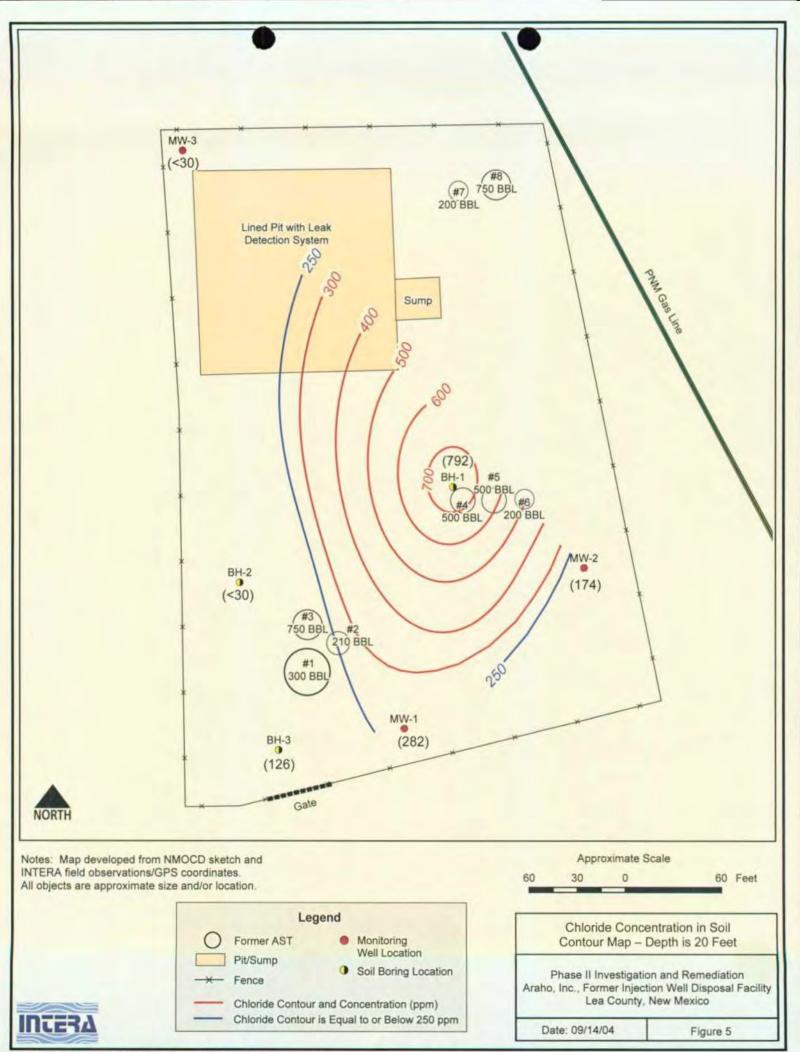

rward the preliminary cost estimate to you shortly.

If you have any questions regarding the enclosed documentation, please do not hesitate to contact me at (505) 246-1600 ext. 219. A final report will be prepared once the soil remediation work is completed that will include a discussion of the drilling/well installation activities.

Sincerely, **INTERA Inc.** 

Joseph J. Tracy Project Manager

Enclosures: contour maps, chloride in soil cross-section, soil boring logs/monitoring well construction diagrams, ground water sample analytical results



File: O:\E&S\OCD - Araho Facility\GIS\maps\7-04 fig1.mxd



File: O:\F&S\OCD - Araho Facility\GIS\maps\7-04 con5ft mxd



File: O:\E&S\OCD - Araho Facility\GIS\maps\7-04 con10ft.mxd



File: O:\E&S\OCD - Araho Facility\GIS\maps\7-04 con15ft.mxd



File: OIE8SIOCD - Araba Facilib//GISImaps/7-04 con20ft myd

A A' SE NW Elevation BH-3 175' SW BH-1 0' BH-2 85' SW MW-3 0' 3840 MW-1 80' SW MW-2 60' NE 1422 <u>5034 -</u> 453 -3830 . 3907-8070 -3921 -1074 -- 1782 3820 6390 630 987 -321-1062-792-870 3810 495-282-1227-- 2226 3800 1905 -1140 -312 1998 -891-414-750 3790 735 -5907 -420-- 594 792 -2997 -918-282 3780 2469 -546-2226-1227 -- 282 852 -2226 -1422 -3760 630 -1320 -1227 -537 -453 -3750 3740 Total Depth = 80.3' bgs Total Depth = 80.3' bgs Total Depth = 80.3' bgs 3730 Total Depth = 100' bgs 3720 SCALE 20 ft Total Depths = 100' bgs 3710 50 ft

**INCERA** 

Elevation Datum = USGS Hand-held GPS Unit (Garmin eTrex Legend)

## LEGEND

| 792 –  | Chloride reading based on field screening results (mg/kg) |
|--------|---------------------------