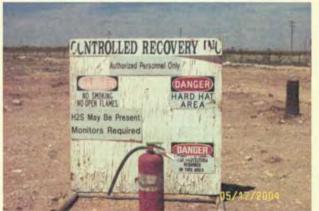

: INTERA, INC.

| SIGNATURE | TITAL: | DATE: |
|-----------|--------|-------|
|           |        |       |

Araho Inc. Class II Injection Well Disposal Facility Navajo cleanup of Pit. Photos by Larry Johnson OCD Hobbs May 17, 2004



Photo 1. Facility from gate looking north.



Photo 2. Controlled Recovery Inc., Remediation and Disposal Company.



Photo 4. Southwest corner of pit.



Photo 5. Southeast corner of pit looking Northwest.



Photo 3. Southwest corner of pit. Pit waste thickness is 4'6" thick. Measurement taken by CRI personnel. Pit appears to be built up on surface.



Photo 6. Looking Northeast.

Page 1

Araho Inc. Class II Injection Well Disposal Facility Navajo cleanup of Pit. Photos by Larry Johnson OCD Hobbs May 17, 2004



Photo 1. Facility from gate looking north.



Photo 2. Controlled Recovery Inc., Remediation and Disposal Company.



Photo 4. Southwest corner of pit.



Photo 5. Southeast corner of pit looking Northwest.

05/17/2004



Photo 6. Looking Northeast.

Photo 3. Southwest corner of pit. Pit waste thickness is 4'6" thick. Measurement taken by CRI personnel. Pit appears to be built up on

surface.

Page 1

Araho Inc. Class II Injection Well Disposal Facility Navajo cleanup of Pit. Photos by Larry Johnson OCD Hobbs May 17, 2004



Photo 1. Facility from gate looking north.



Photo 2. Controlled Recovery Inc., Remediation and Disposal Company.



Photo 3. Southwest corner of pit. Pit waste thickness is 4'6" thick. Measurement taken by CRI personnel. Pit appears to be built up on surface.



Photo 4. Southwest corner of pit.



Photo 5. So