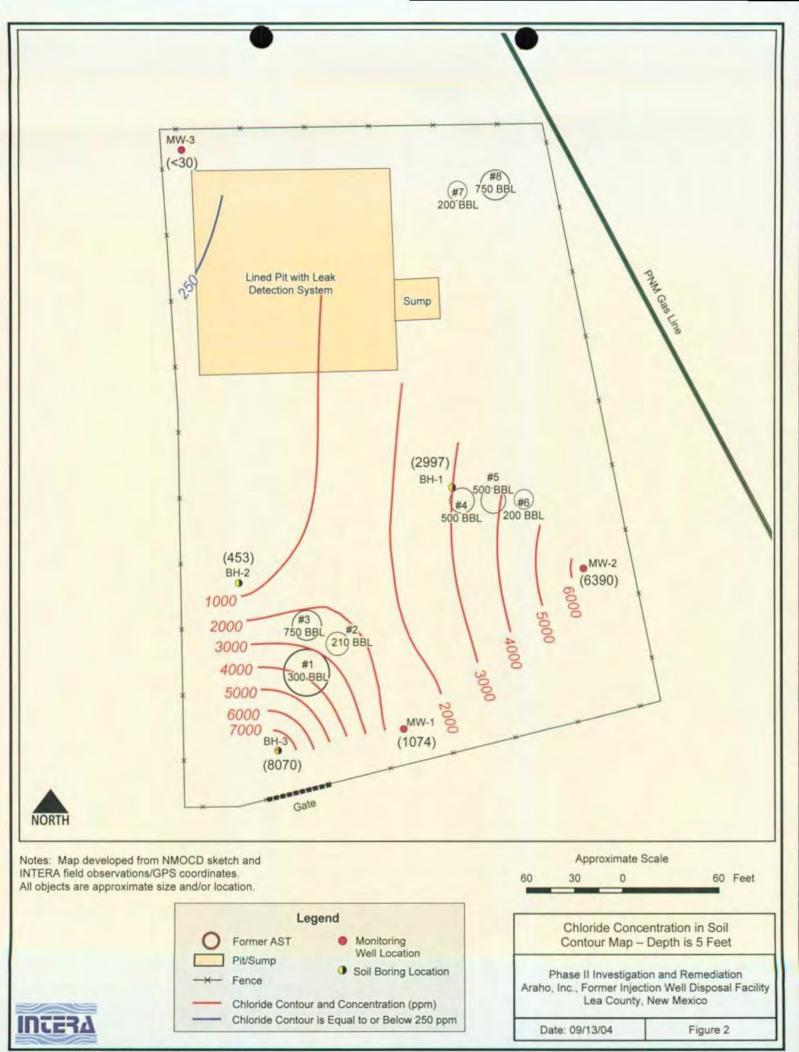

e you with revised costs to increase the soil excavation depth to 10-feet at the Site as well as include costs for an engineered clay cap to cover the soil remediation area. INTERA will forward the preliminary cost estimate to you shortly.

If you have any questions regarding the enclosed documentation, please do not hesitate to contact me at (505) 246-1600 ext. 219. A final report will be prepared once the soil remediation work is completed that will include a discussion of the drilling/well installation activities.

Sincerely, **INTERA Inc.** 

Joseph J. Tracy Project Manager

Enclosures: contour maps, chloride in soil cross-section, soil boring logs/monitoring well construction diagrams, ground water sample analytical results



File: O:\E&S\OCD - Araho Facility\GIS\maps\7-04 fig1.mxd



File: O:\F&S\OCD - Araho Facility\GIS\maps\7-04 con5ft mxd



File: O:\E&S\OCD - Araho Facility\GIS\maps\7-04 con10ft.mxd



File: O:\E&S\OCD - Araho Facility\GIS\maps\7-04 con15ft.mxd



File: OIE8SIOCD - Araba Facilib//GISImaps/7-04 con20ft myd

A A' SE NW Elevation BH-3 175' SW BH-1 0' BH-2 85' SW MW-3 0' 3840 MW-1 80' SW MW-2 60' NE 1422 <u>5034 -</u> 453 -3830 . 3907-8070 -3921 -1074 -- 1782 3820 6390 630 987 -321-1062-792-870 3810 495-282-1227-- 2226 3800 1905 -1140 -312 1998 -891-414-750 3790 735 -5907 -420-- 594 792 -2997 -918-282 3780 2469 -546-2226-1227 -- 282 852 -2226 -1422 -3760 630 -1320 -1227 -537 -453 -3750 3740 Total Depth = 80.3' bgs Total Depth = 80.3' bgs Total Depth = 80.3' bgs 3730 Total Depth = 100' bgs 3720 SCALE 20 ft Total Depths = 100' bgs 3710 50 ft

**INCERA*