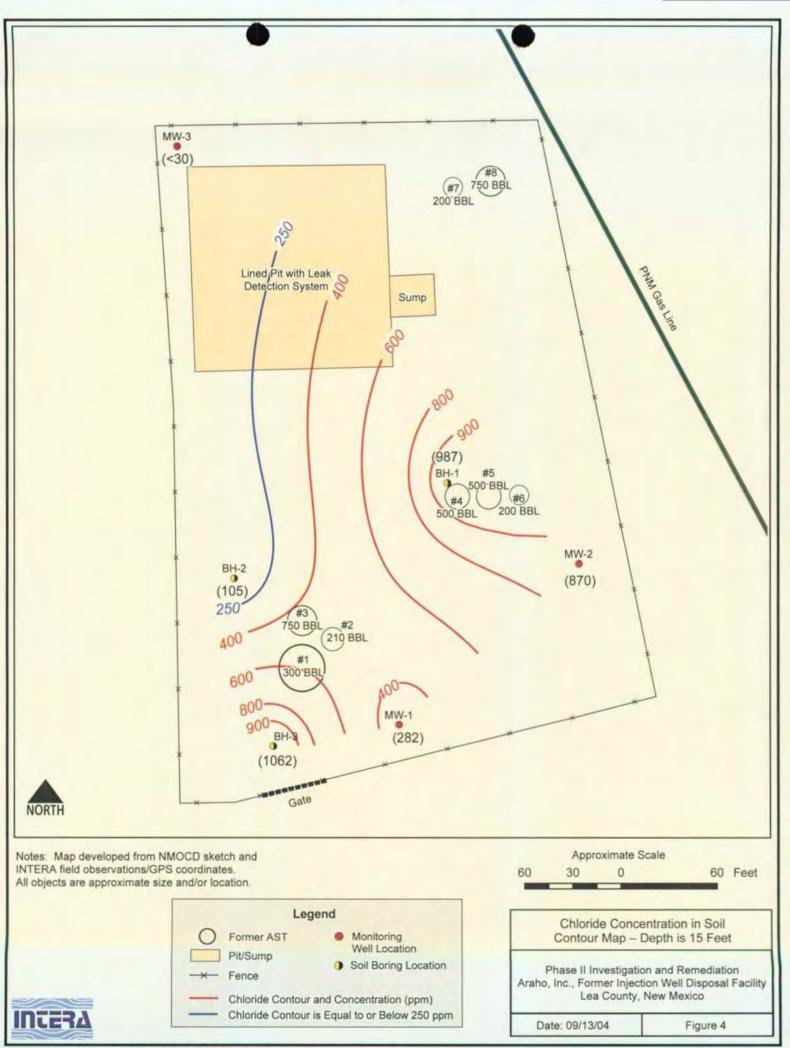

red clay cap to cover the soil remediation area. INTERA will forward the preliminary cost estimate to you shortly.

If you have any questions regarding the enclosed documentation, please do not hesitate to contact me at (505) 246-1600 ext. 219. A final report will be prepared once the soil remediation work is completed that will include a discussion of the drilling/well installation activities.

Sincerely, **INTERA Inc.** 

Joseph J. Tracy Project Manager

Enclosures: contour maps, chloride in soil cross-section, soil boring logs/monitoring well construction diagrams, ground water sample analytical results



File: O:\E&S\OCD - Araho Facility\GIS\maps\7-04 fig1.mxd



File: O:\F&S\OCD - Araho Facility\GIS\maps\7-04 con5ft mxd



File: O:\E&S\OCD - Araho Facility\GIS\maps\7-04 con10ft.mxd



File: O:\E&S\OCD - Araho Facility\GIS\maps\7-04 con15ft.mxd



File: OIE8SIOCD - Araba Facilib//GISImaps/7-04 con20ft myd

A A' SE NW Elevation BH-3 175' SW BH-1 0' BH-2 85' SW MW-3 0' 3840 MW-1 80' SW MW-2 60' NE 1422 <u>5034 -</u> 453 -3830 . 3907-8070 -3921 -1074 -- 1782 3820 6390 630 987 -321-1062-792-870 3810 495-282-1227-- 2226 3800 1905 -1140 -312 1998 -891-414-750 3790 735 -5907 -420-- 594 792 -2997 -918-282 3780 2469 -546-2226-1227 -- 282 852 -2226 -1422 -3760 630 -1320 -1227 -537 -453 -3750 3740 Total Depth = 80.3' bgs Total Depth = 80.3' bgs Total Depth = 80.3' bgs 3730 Total Depth = 100' bgs 3720 SCALE 20 ft Total Depths = 100' bgs 3710 50 ft

**INCERA** 

Elevation Datum = USGS Hand-held GPS Unit (Garmin eTrex Legend)

## LEGEND

| 792 –  | Chloride reading based on field sc