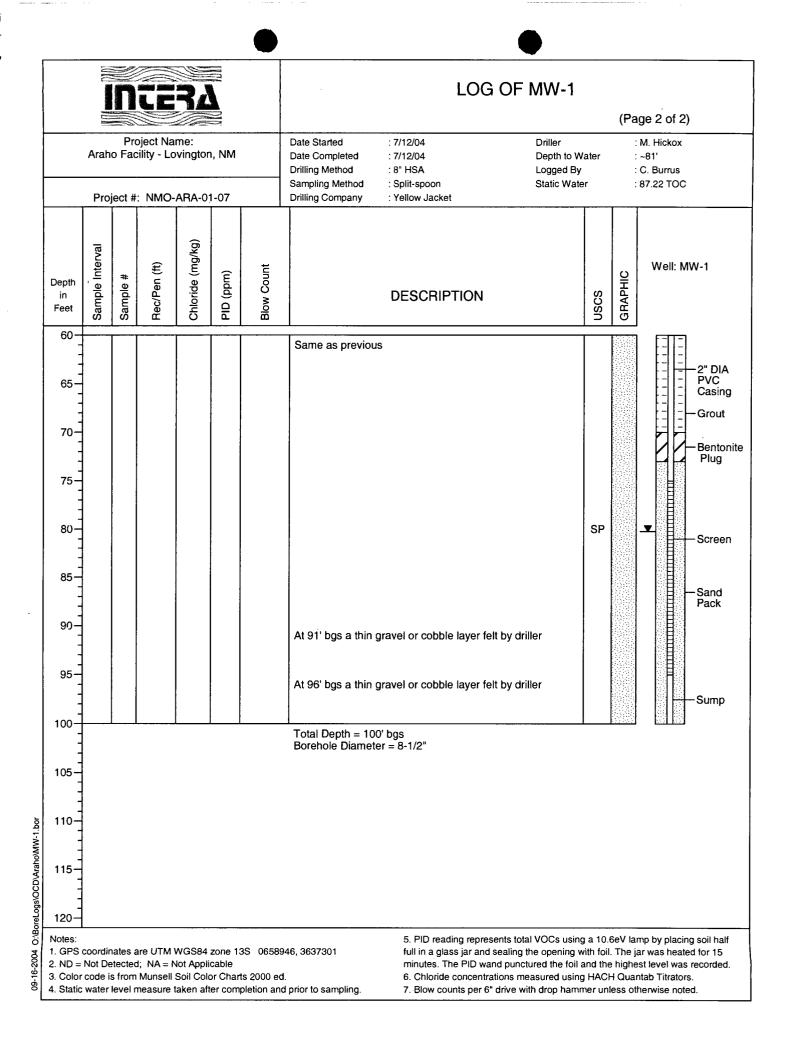

|                         |                  |           |            |                                                                                                                                                  |                                           |           |            |                                            | -<br>-<br>-<br>-                      |
| 60                  |                 |          |                         |                  |           |            |                                                                                                                                                  |                                           |           |            | -   -<br>  -                               |                                       |



|                              | lle                        | 32               |           |            | LOG OF MW                                                                                                                                                       | -2      |           |                                                           |
|------------------------------|----------------------------|------------------|-----------|------------|-----------------------------------------------------------------------------------------------------------------------------------------------------------------|---------|-----------|-----------------------------------------------------------|
|                              |                            |                  |           |