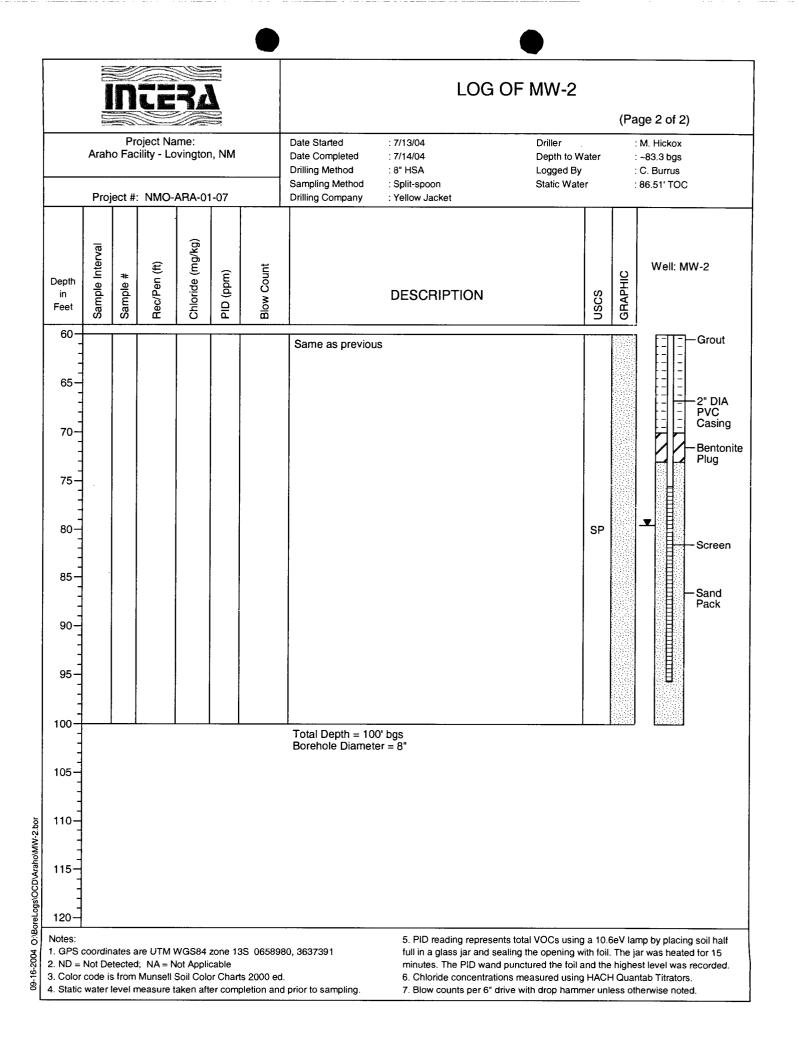

| 282              | 1.5       | 50/4"      | Same as previous, begin continuous cuttings - observe<br>cuttings, no change to total depth 100' bgs                                                            | d       |           |                                                           |
| 60                           |                            |                  |           |            |                                                                                                                                                                 |         |           |                                                           |

4. Static water level measure taken after completion and prior to sampling.

7. Blow counts per 6" drive with drop hammer unless otherwise noted.

1



|                     |                 | Π        |                         | R                |           |            | LOG OF MW-3                                                                                                                                                                                                                                 |           | (Pa     | age 1 of 2)                                              |
|---------------------|-----------------|----------|-------------------------|------------------|-----------|------------|------------------------------------------------------------------------------------------------------------------------------------------------------------------------------------------------------------------------------------------