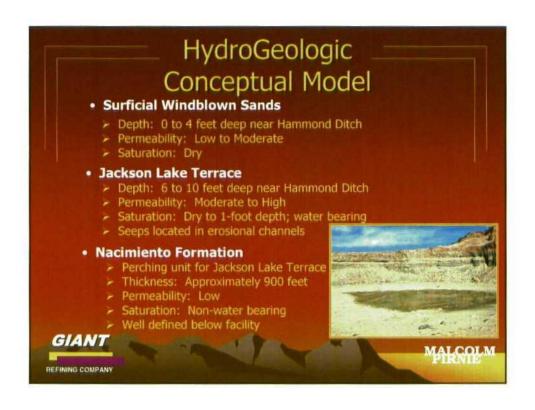

GIANT Defined the surface of the Nacimiento Formation.

MALCOLM

REFINING COMPANY

# Monitoring Results Along Northern Boundary Separate Phase Hydrocarbon (SPH) not detected in 9 of 15 wells. Product thickness measured in 6 of 15 wells range between .05 to 1.05 ft. Product thickness appears over-estimated. Pump tests and slug tests dry-up wells, confirming minimal fluid levels on top of the Nacimiento Formation. Isolated seeps discharge very little water GIANT REFINING COMPANY