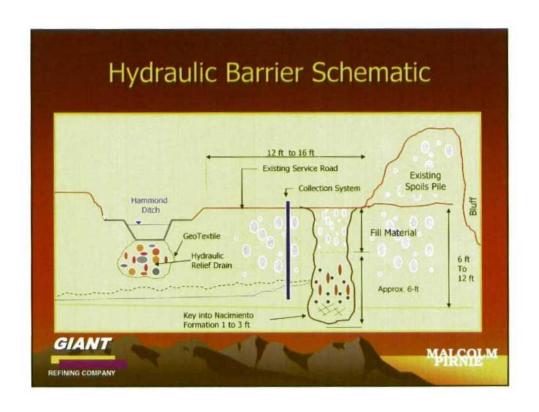

## Giant Refining Company Northern Boundary Barrier

GIANT

REFINING COMPANY

MALCOLM

#### Overview

- River Terrace Remediation Project
  - Developed 3-D conceptual model of the facility representing the depressions and characteristics of the Nacimiento Formation.
  - > Installed barrier wall along west side of the river terrace.
- Relining of the Hammond Ditch By Bureau of Reclamation
  - Preliminary soils investigation along Hammond Ditch identified petroleum hydrocarbon contaminant.
  - Relining the ditch included installation of a hydraulic relief collection system.