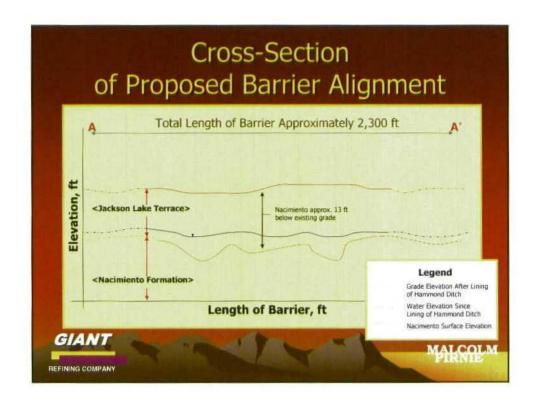

#### Overview

- River Terrace Remediation Project
  - Developed 3-D conceptual model of the facility representing the depressions and characteristics of the Nacimiento Formation.
  - > Installed barrier wall along west side of the river terrace.
- Relining of the Hammond Ditch By Bureau of Reclamation
  - Preliminary soils investigation along Hammond Ditch identified petroleum hydrocarbon contaminant.
  - Relining the ditch included installation of a hydraulic relief collection system.