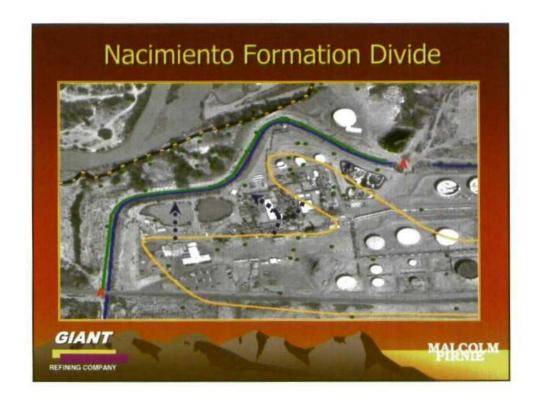

#### Overview

- Reduce Source Water to Shallow Soils
  - Repaired facility sewer system.
  - > Decommissioned freshwater ponds.
- Expand Recovery System
  - Installed a total of 13 recovery wells 4 added in 2003.
  - Converted MW 45 to a recovery well.
  - Western outfall emergency action
- Supplemental Soil Investigation Along Northern Boundary
  - Drilled 19 soil borings between November 2003 and July 2004.
  - Up-dated geologic conceptual model.

GIANT Defined the surface of the Nacimiento Formation.

MALCOLM

REFINING COMPANY