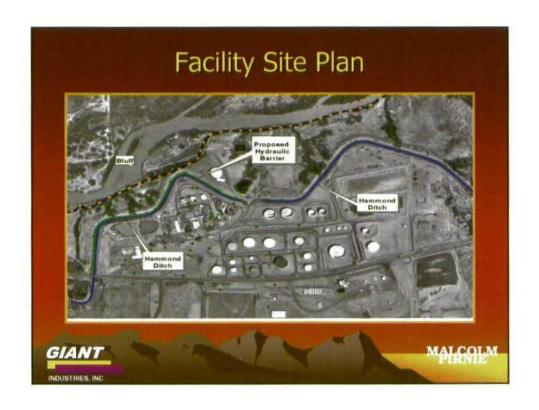

#### Overview

- River Terrace Remediation Project
  - Developed 3-D conceptual model of the facility representing the depressions and characteristics of the Nacimiento Formation.
  - > Installed barrier wall along west side of the river terrace.
- Relining of the Hammond Ditch By Bureau of Reclamation
  - Preliminary soils investigation along Hammond Ditch identified petroleum hydrocarbon contaminant.
  - Relining the ditch included installation of a hydraulic relief collection system.

#### Overview

- Reduce Source Water to Shallow Soils
  - Repaired facility sewer system.
  - > Decommissioned freshwater ponds.
- Expand Recovery System
  - Installed a total of 13 recovery wells 4 added in 2003.
  - Converted MW 45 to a recovery well.
  - Western outfall emergency action
- Supplemental Soil Investigation Along Northern Boundary
  - Drilled 19 soil borings between November 2003 and July 2004.
  - Up-dated geologic conceptual model.