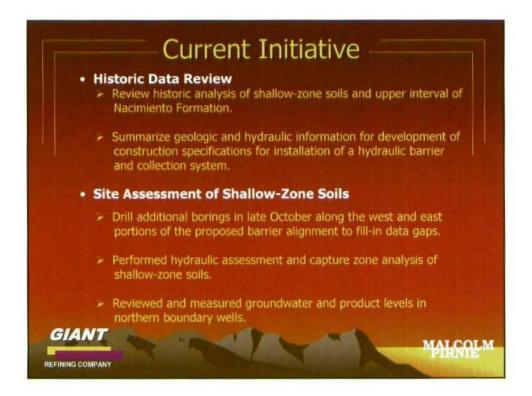

#### Overview

- Reduce Source Water to Shallow Soils
  - Repaired facility sewer system.
  - > Decommissioned freshwater ponds.
- Expand Recovery System
  - Installed a total of 13 recovery wells 4 added in 2003.
  - Converted MW 45 to a recovery well.
  - Western outfall emergency action
- Supplemental Soil Investigation Along Northern Boundary
  - Drilled 19 soil borings between November 2003 and July 2004.
  - Up-dated geologic conceptual model.

GIANT Defined the surface of the Nacimiento Formation.

MALCOLM

REFINING COMPANY