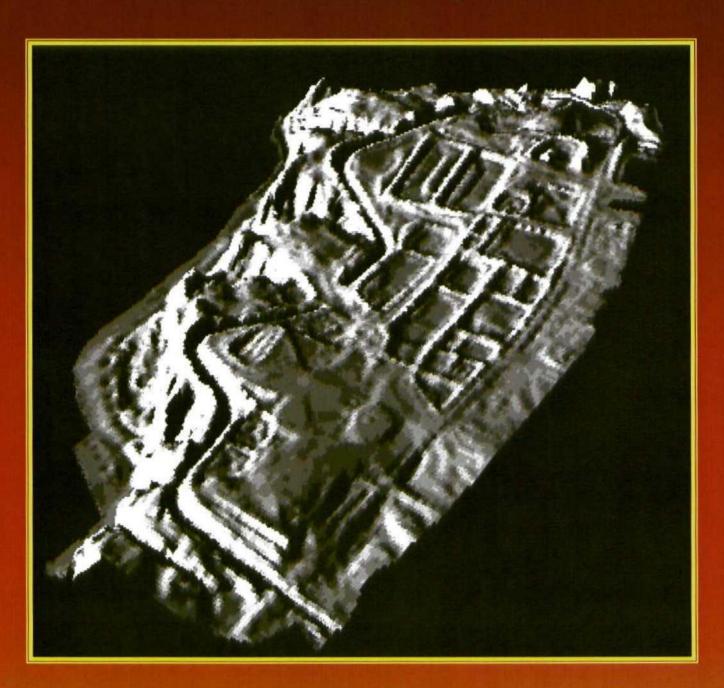

#### Overview

- River Terrace Remediation Project
  - Developed 3-D conceptual model of the facility representing the depressions and characteristics of the Nacimiento Formation.
  - > Installed barrier wall along west side of the river terrace.
- Relining of the Hammond Ditch By Bureau of Reclamation
  - Preliminary soils investigation along Hammond Ditch identified petroleum hydrocarbon contaminant.
  - Relining the ditch included installation of a hydraulic relief collection system.