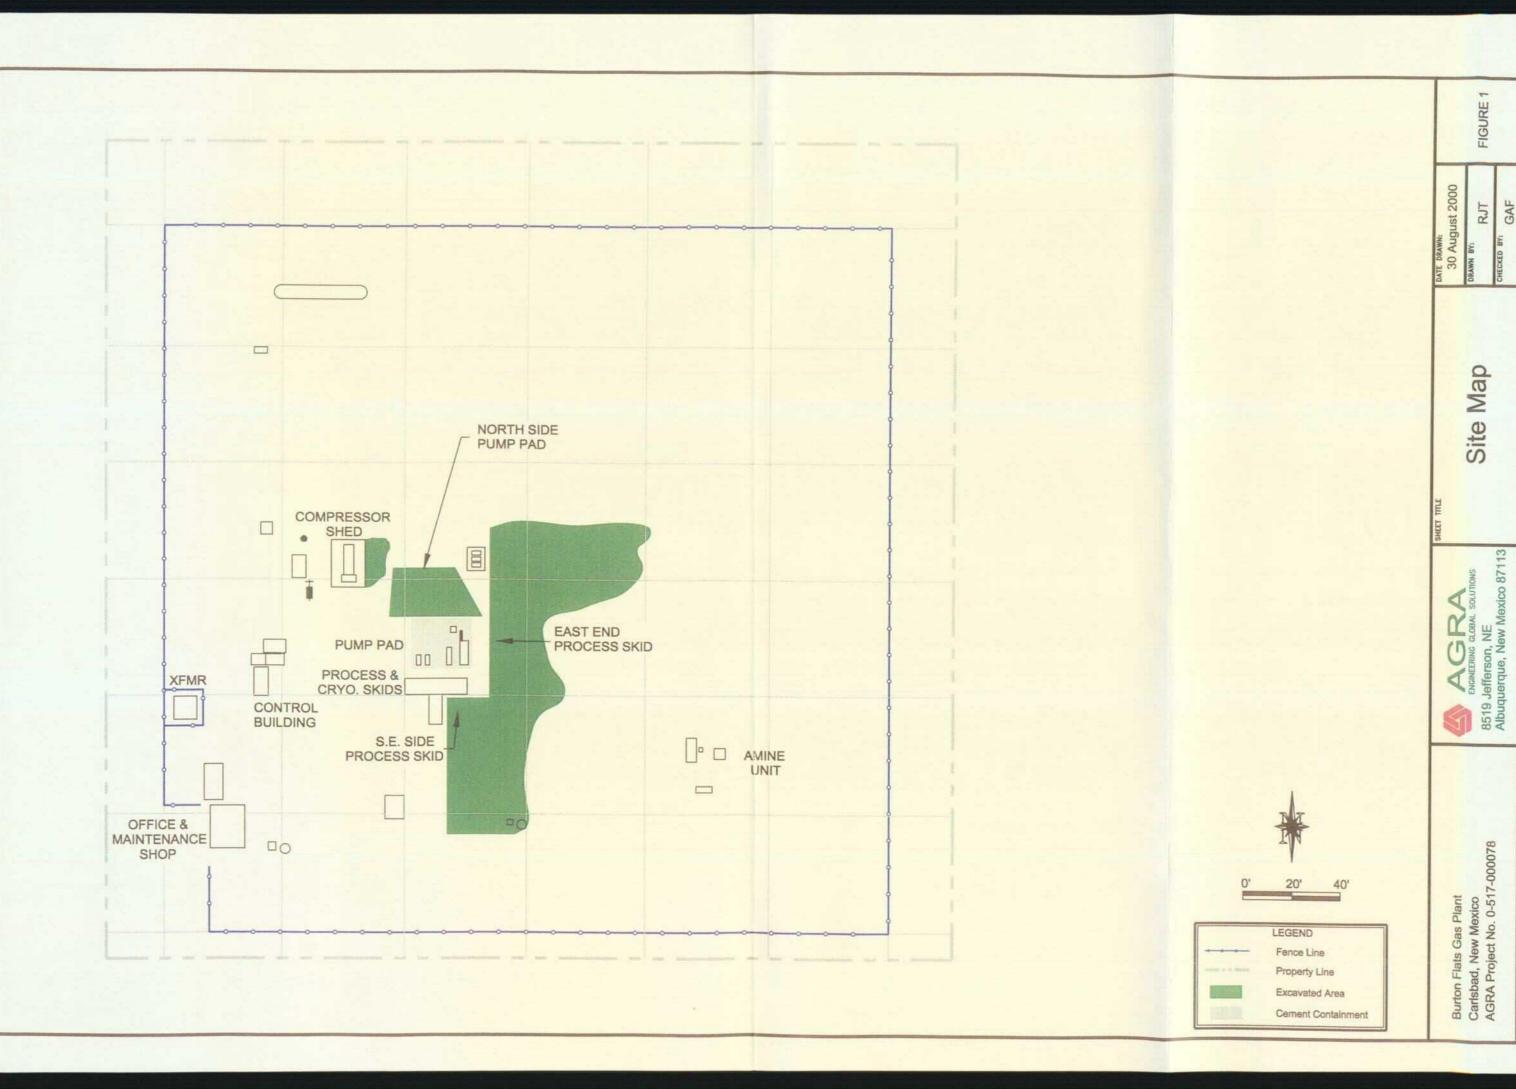

On 13 July, 2000, samples were collected from three (3) locations identified as E. End Process Skid, N. Side Pump Pad and S.E. Side Process Skid (see attached Site Map). These samples were sent to SPL laboratories in Houston TX and analyzed for Volatile Organic (method 8260 B), Semi Volatile Organic (method 8270C), Reactivity (methods 7.3.3.1 and 7.3.4.2), Corrosive (method 9045C), and Ignitability (method 1010) and Total Petroleum Hydrocarbons (TPH) (method 418.1). See attached Laboratory Sample Results.

The decision was made by El Paso Field Services to continue excavation in such a manner as to remove contaminated soil without endangering the integrity of nearby equipment foundations. This was accomplished by excavating from the edges of the foundations outward.

Attachments: Vicinity Map

Health and Safety Plan and Daily Safety meeting Forms

Laboratory Sample Results

Site Map

Certificates of Waste Status Forms, Manifest and Load Tickets

Site Maps with Photo and Sample Locations