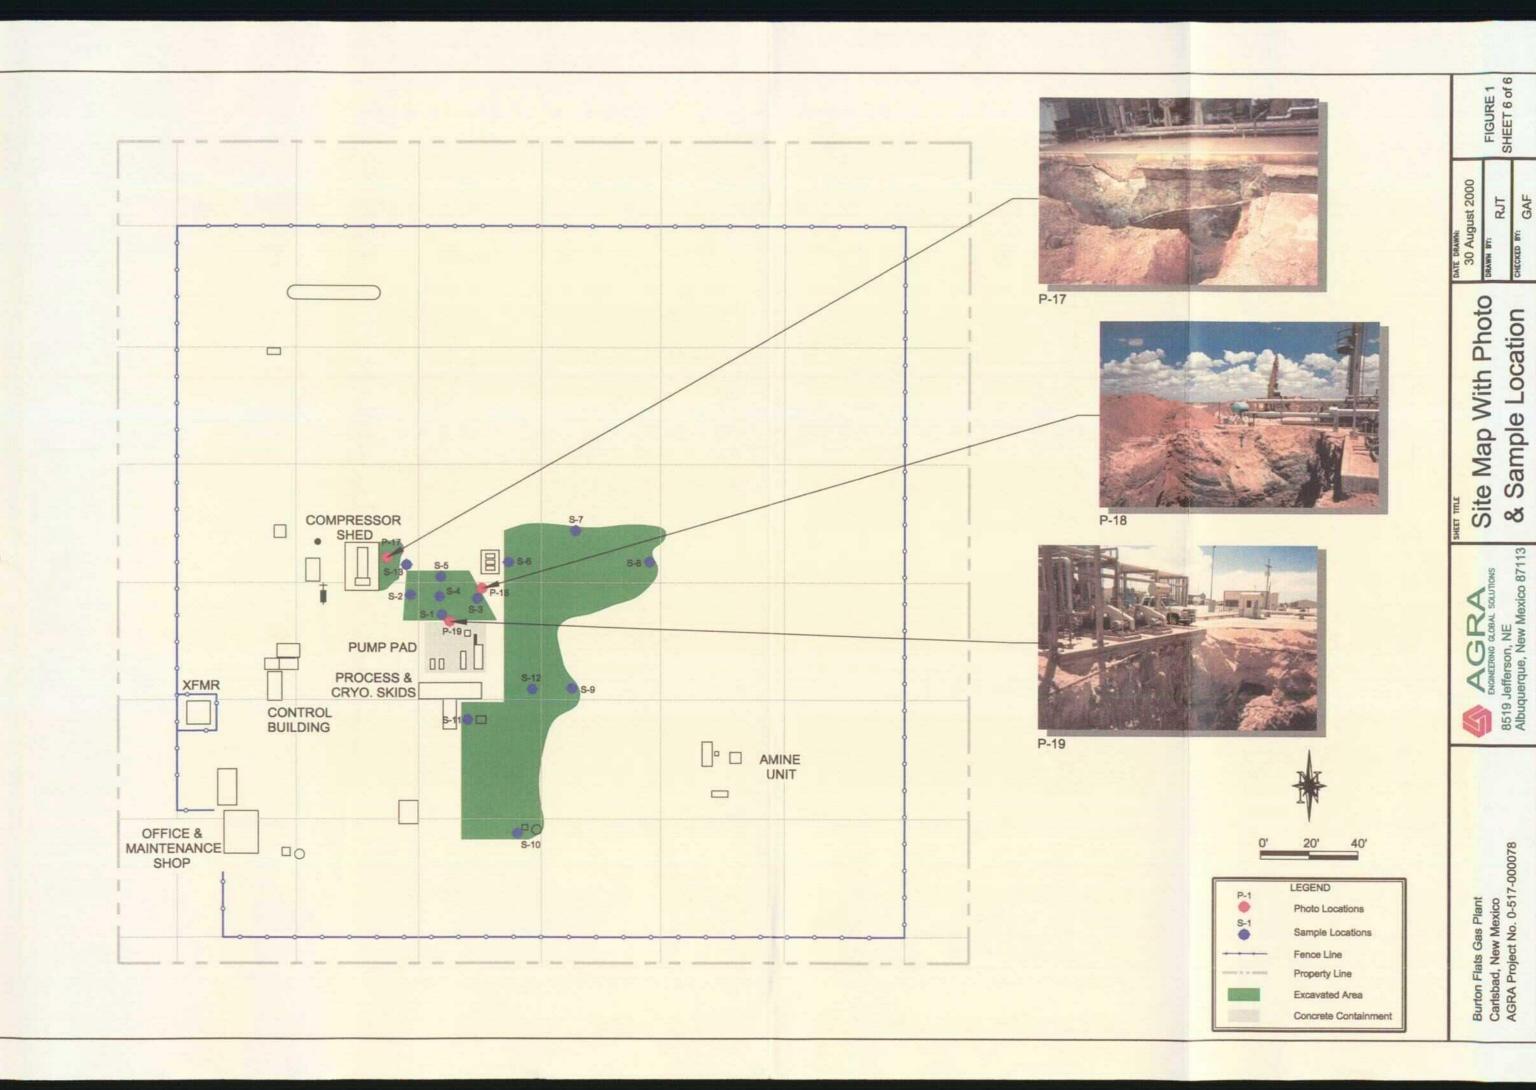

and 510 gallons of antifreeze for recycling (see attached Certificates of Waste Status Forms, Manifest and Load Tickets).

On 1 August, 2000 samples were collected from six (6) areas north of the Pump Pad (see attached Site Maps with photographs for sample locations), these samples were also sent to SPL labs and analyzed for Benzene, Ethyl benzene, Toluene and Xylenes (BTEX) and TPH. With the exception of samples identified as 01 South Wall North of Pump Pad and 03 East Wall North of Pump Pad, sample concentrations were below regulatory limits. Sample 01 South Wall North of Pump Pad contained 920 ppm TPH and sample 03 East Wall North of Pump Pad contained 2800 ppm TPH.

Sample 01 was collected from the North side of the Pump Pad foundation (Photo # 19 see attached Site Photos) and sample 03 was collected from the West side of the Cryo skid (Photo # 18). No further soil removal was possible in these areas without undermining the foundations for the Pump Pad and Cryo skid, which remain on the site.

On 10 August, 2000, samples were collected from eight (8) locations within the excavated area identified as the E. End of the Process Skid. These samples were also sent to SPL labs for TPH and BTEX analysis. With the exception of the sample identified as 06 E. End Process Skid West wall 40 feet, all samples were below regulatory limits. Sample 06 E. End Process Skid West wall 40 feet, which contained 4700 ppm TPH, was collected from the E. Side of the Process Skid foundation (Photo #4). No further soil removal was possible in this area without undermining the foundation for the process skid which was to remain on the site.