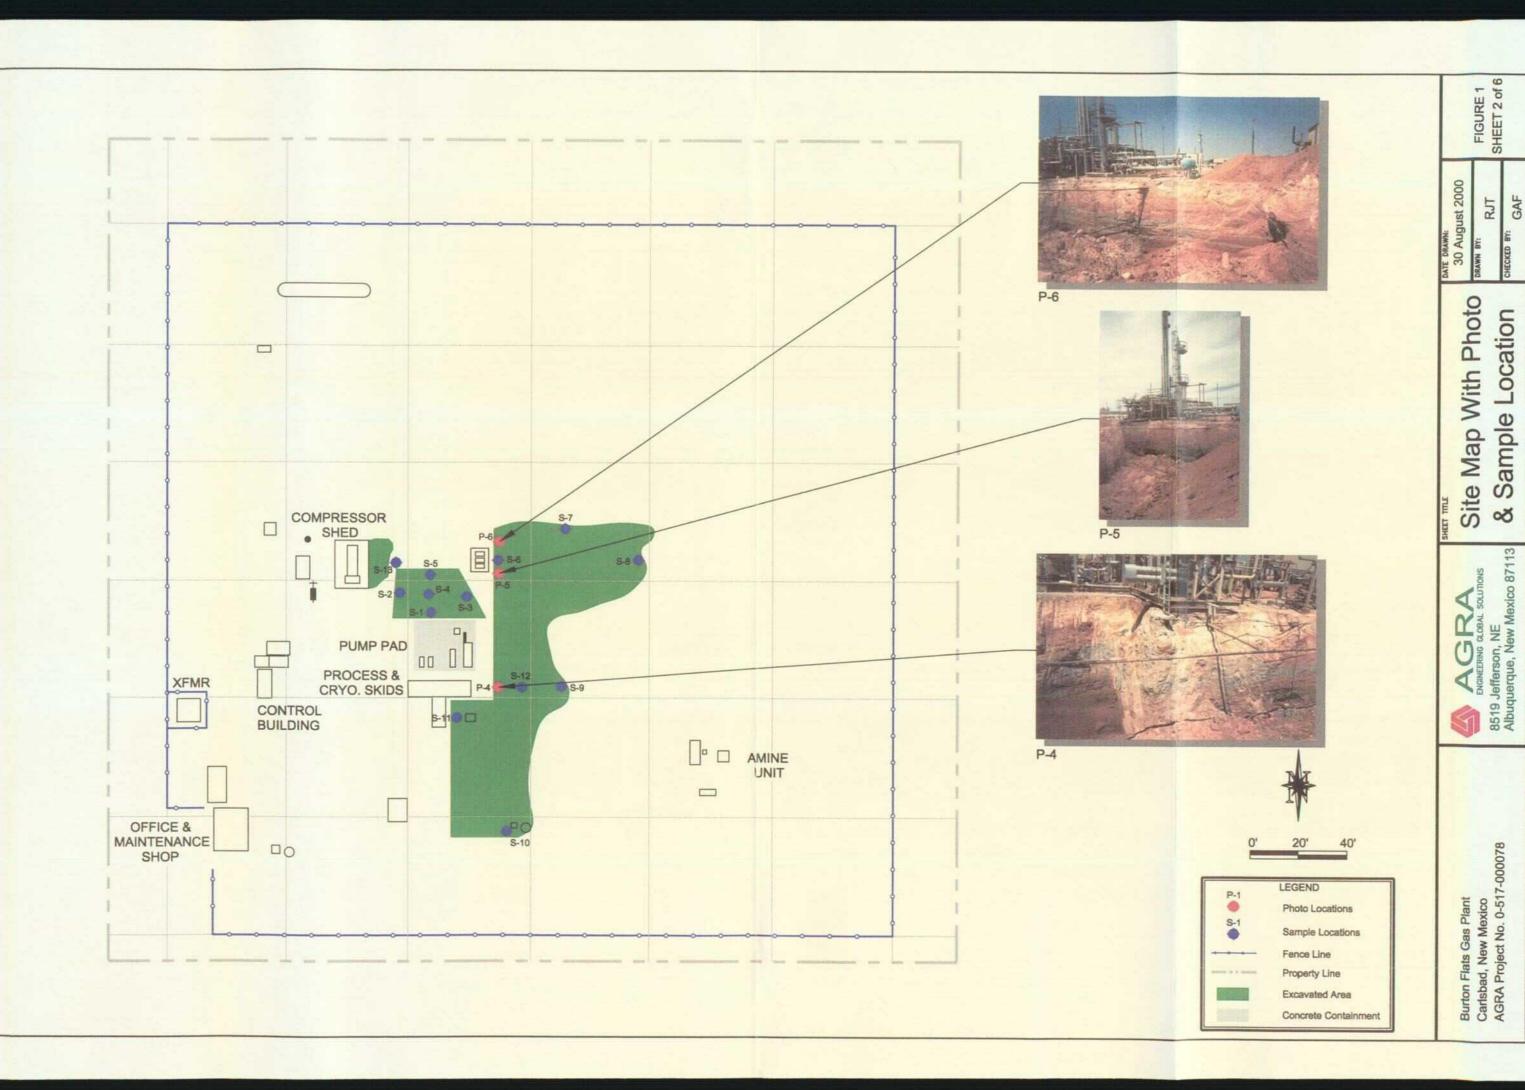

and 510 gallons of antifreeze for recycling (see attached Certificates of Waste Status Forms, Manifest and Load Tickets).

On 1 August, 2000 samples were collected from six (6) areas north of the Pump Pad (see attached Site Maps with photographs for sample locations), these samples were also sent to SPL labs and analyzed for Benzene, Ethyl benzene, Toluene and Xylenes (BTEX) and TPH. With the exception of samples identified as 01 South Wall North of Pump Pad and 03 East Wall North of Pump Pad, sample concentrations were below regulatory limits. Sample 01 South Wall North of Pump Pad contained 920 ppm TPH and sample 03 East Wall North of Pump Pad contained 2800 ppm TPH.

Sample 01 was collected from the North side of the Pump Pad foundation (Photo # 19 see attached Site Photos) and sample 03 was collected from the West side of the Cryo skid (Photo # 18). No further soil removal was possible in these areas without undermining the foundations for the Pump Pad and Cryo skid, which remain on the site.

On 10 August, 2000, samples were collected from eight (8) locations within the excavated area identified as the E. End of the Process Skid. These samples were also sent to SPL labs for TPH and BTEX analysis. With the exception of the sample identified as 06 E. End Process Skid West wall 40 feet, all samples were below regulatory limits. Sample 06 E. End Process Skid West wall 40 feet, which contained 4700 ppm TPH, was collected from the E. Side of the Process Skid foundation (Photo #4). No further soil removal was possible in this area without undermining the foundation for the process skid which was to remain on the site.