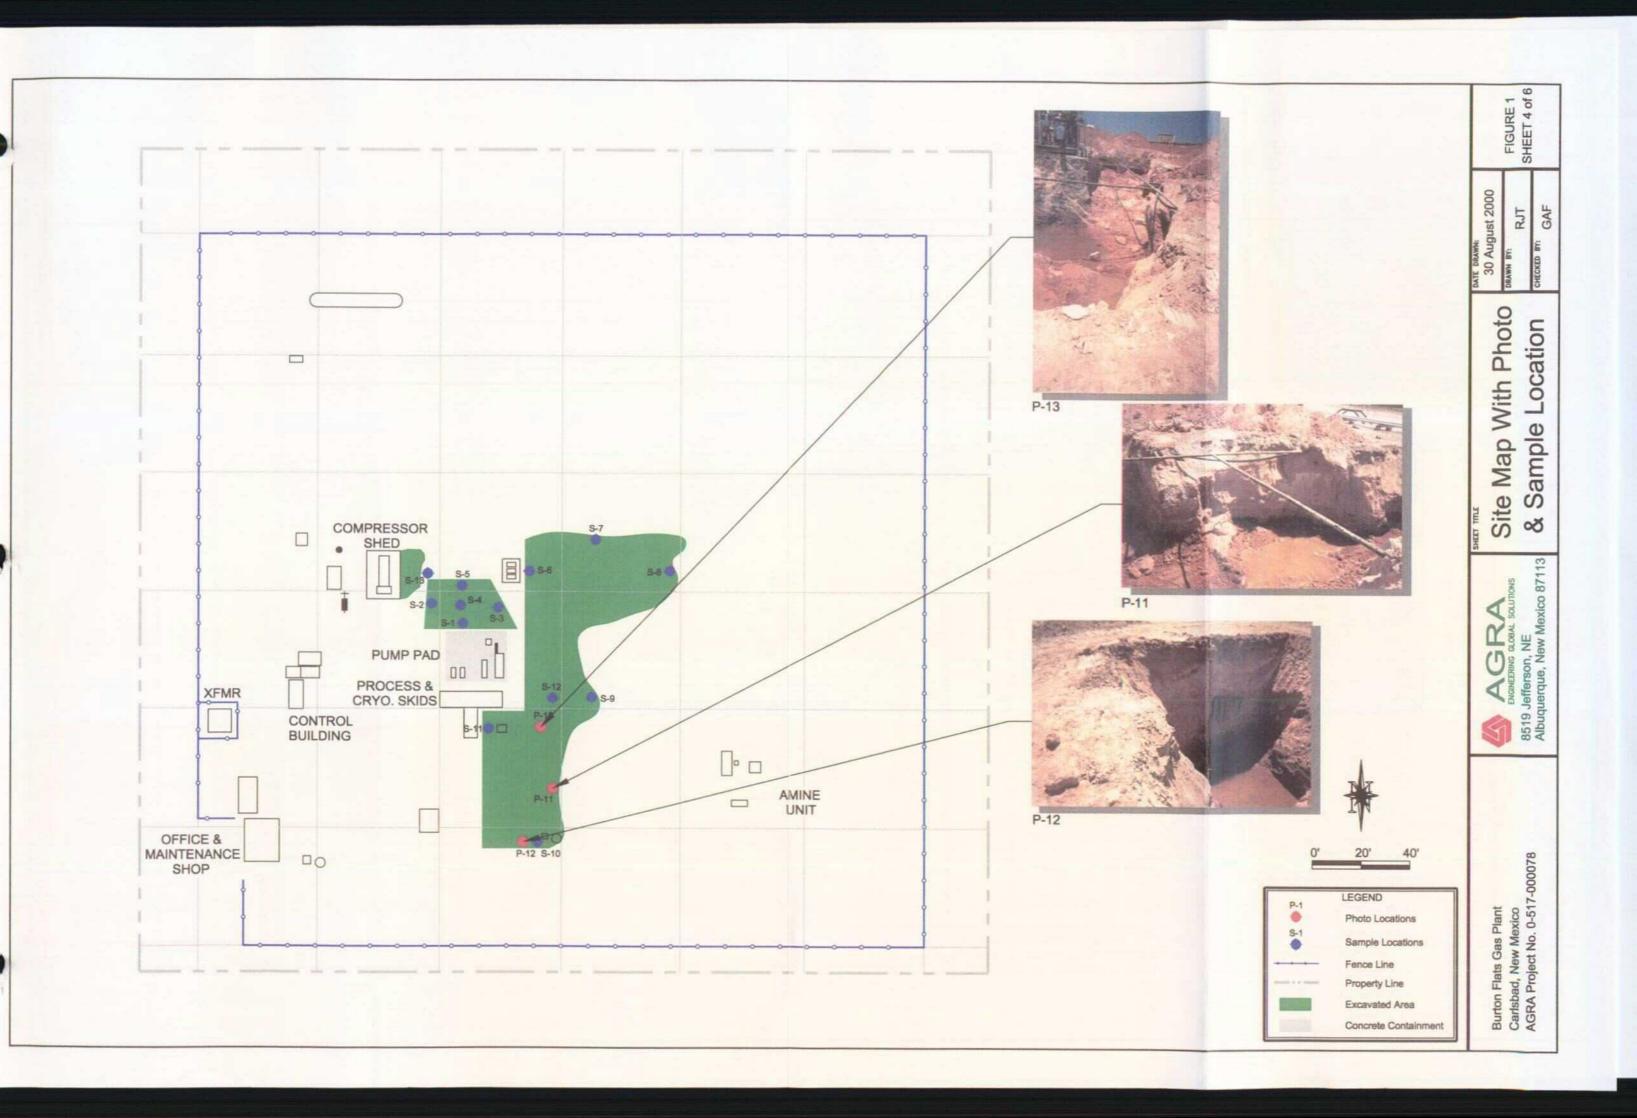

On 10 August, 2000, samples were collected from eight (8) locations within the excavated area identified as the E. End of the Process Skid. These samples were also sent to SPL labs for TPH and BTEX analysis. With the exception of the sample identified as 06 E. End Process Skid West wall 40 feet, all samples were below regulatory limits. Sample 06 E. End Process Skid West wall 40 feet, which contained 4700 ppm TPH, was collected from the E. Side of the Process Skid foundation (Photo #4). No further soil removal was possible in this area without undermining the foundation for the process skid which was to remain on the site.