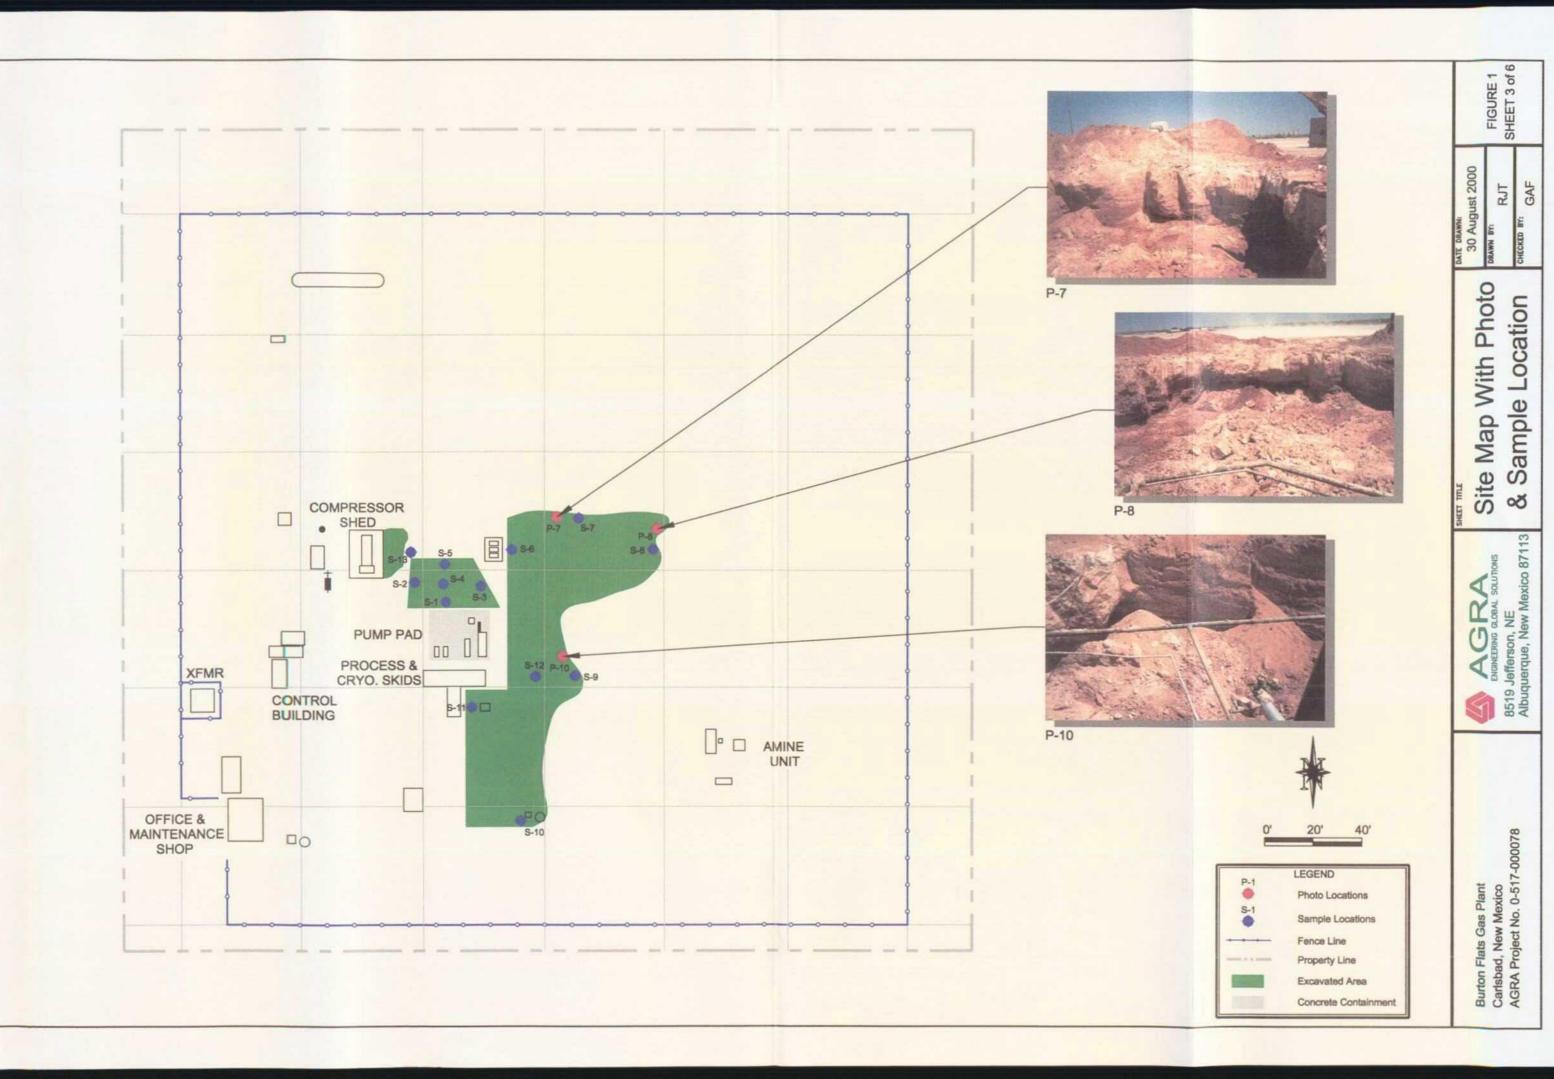

On 10 August, 2000, samples were collected from eight (8) locations within the excavated area identified as the E. End of the Process Skid. These samples were also sent to SPL labs for TPH and BTEX analysis. With the exception of the sample identified as 06 E. End Process Skid West wall 40 feet, all samples were below regulatory limits. Sample 06 E. End Process Skid West wall 40 feet, which contained 4700 ppm TPH, was collected from the E. Side of the Process Skid foundation (Photo #4). No further soil removal was possible in this area without undermining the foundation for the process skid which was to remain on the site.