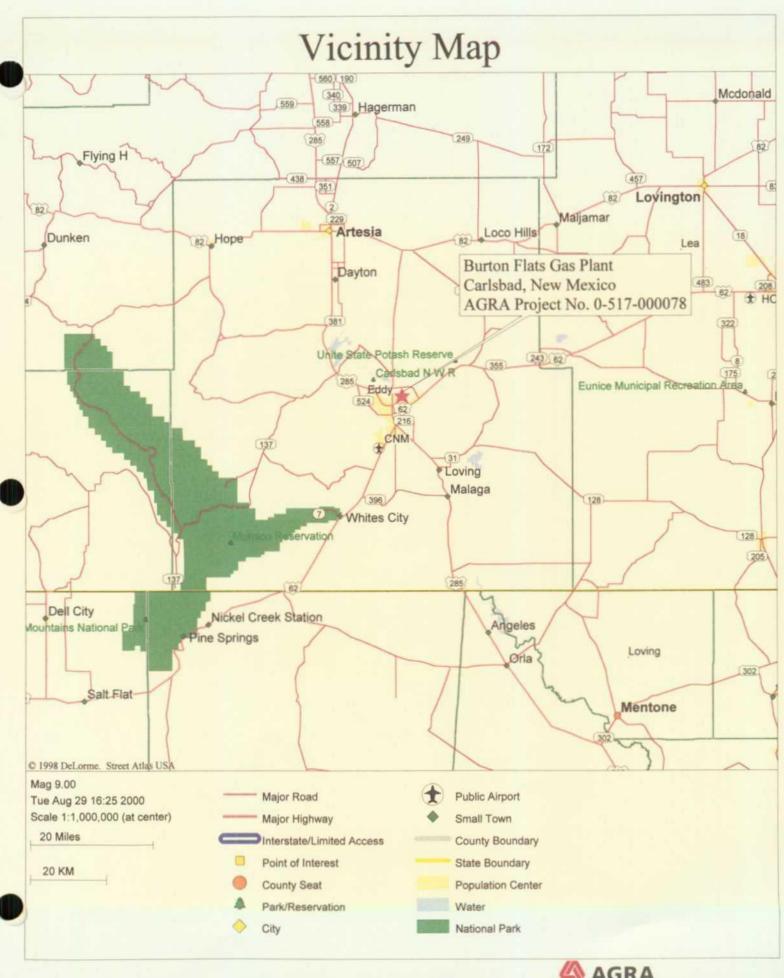

El Paso Field Services Company 614 Reilly Avenue Farmington, New Mexico 87401

Attention: Mr. David Bays

RE: CLOSURE REPORT FOR BURTON FLATS GAS PLANT CARLSBAD, NEW MEXICO

The following report covers site closure activities at the Burton Flats Gas Plant near Carlsbad NM (see attached Vicinity Map). Site work was started under the original Work Request No. DJB0045 and continued under subsequent Work Request Nos. DJB0066, DJB0071, DJB0070 and DJB0072.

# VICINITY MAP