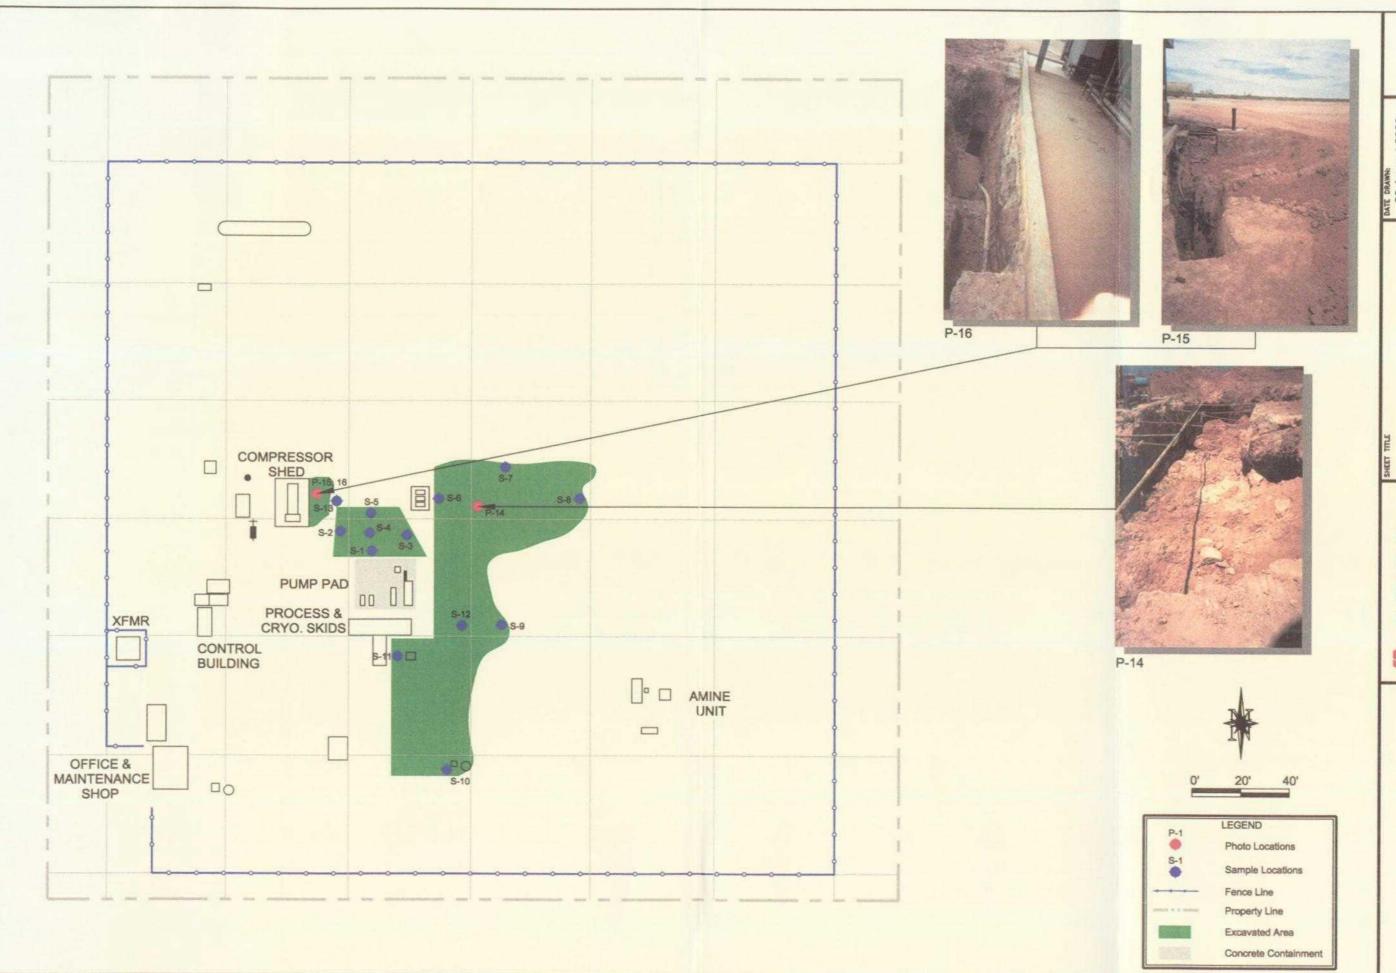

and 510 gallons of antifreeze for recycling (see attached Certificates of Waste Status Forms, Manifest and Load Tickets).

On 1 August, 2000 samples were collected from six (6) areas north of the Pump Pad (see attached Site Maps with photographs for sample locations), these samples were also sent to SPL labs and analyzed for Benzene, Ethyl benzene, Toluene and Xylenes (BTEX) and TPH. With the exception of samples identified as 01 South Wall North of Pump Pad and 03 East Wall North of Pump Pad, sample concentrations were below regulatory limits. Sample 01 South Wall North of Pump Pad contained 920 ppm TPH and sample 03 East Wall North of Pump Pad contained 2800 ppm TPH.

Sample 01 was collected from the North side of the Pump Pad foundation (Photo # 19 see attached Site Photos) and sample 03 was collected from the West side of the Cryo skid (Photo # 18). No further soil removal was possible in these areas without undermining the foundations for the Pump Pad and Cryo skid, which remain on the site.