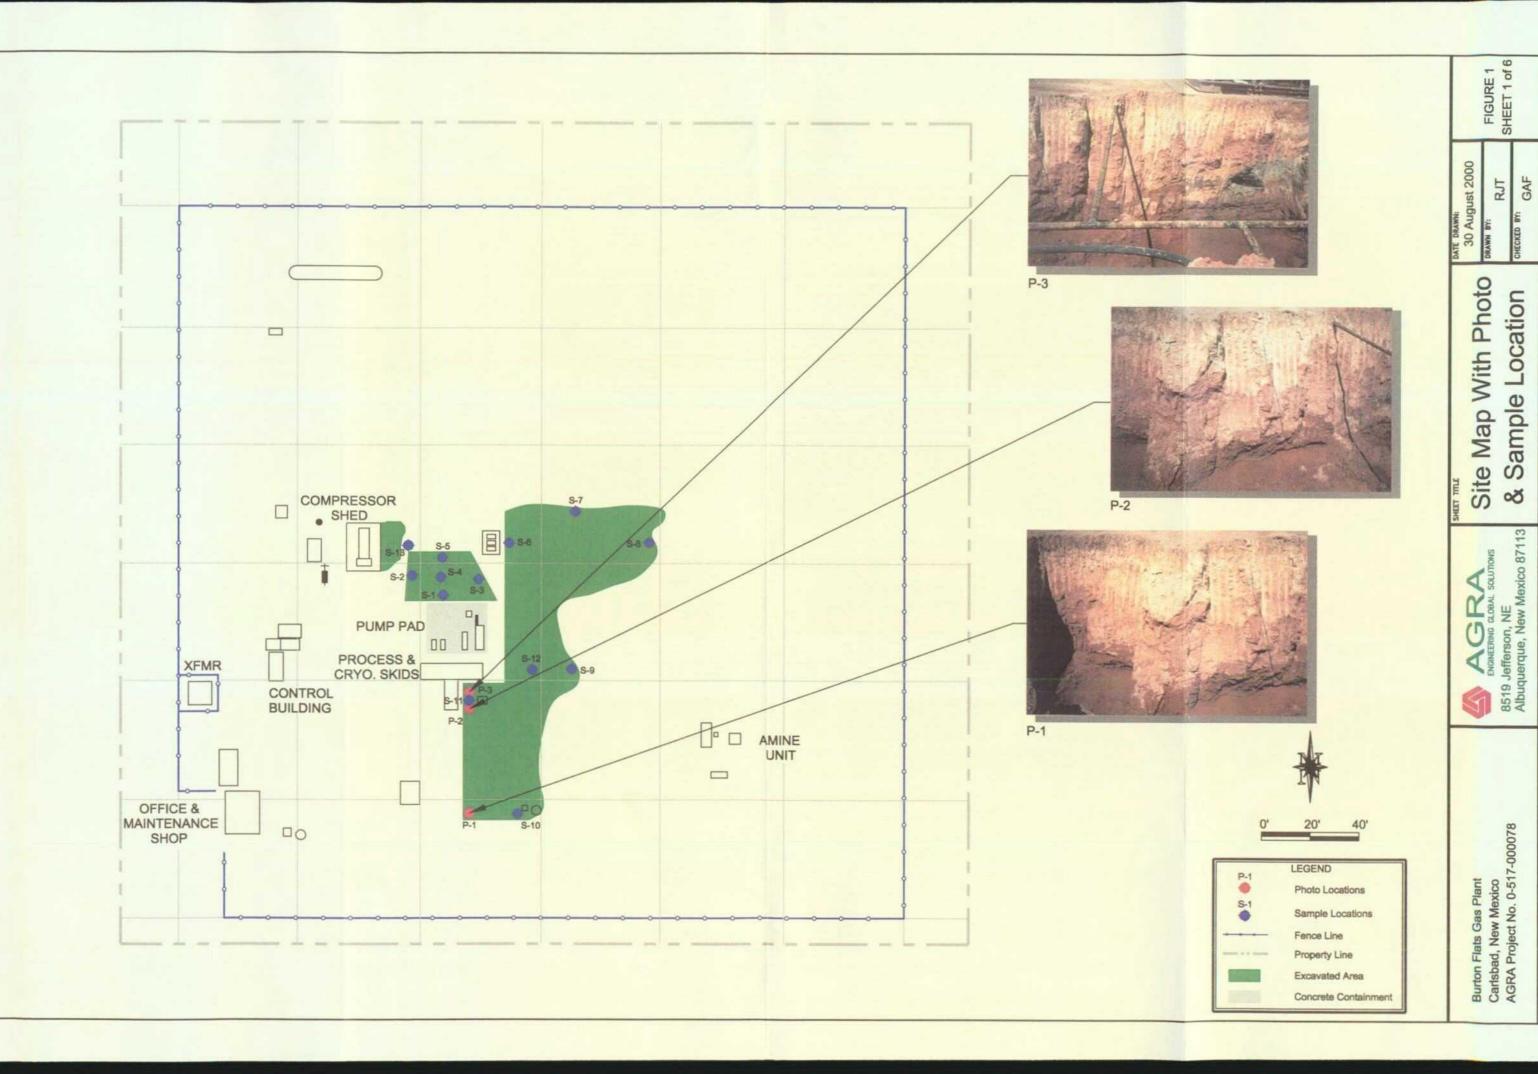

and 510 gallons of antifreeze for recycling (see attached Certificates of Waste Status Forms, Manifest and Load Tickets).

On 1 August, 2000 samples were collected from six (6) areas north of the Pump Pad (see attached Site Maps with photographs for sample locations), these samples were also sent to SPL labs and analyzed for Benzene, Ethyl benzene, Toluene and Xylenes (BTEX) and TPH. With the exception of samples identified as 01 South Wall North of Pump Pad and 03 East Wall North of Pump Pad, sample concentrations were below regulatory limits. Sample 01 South Wall North of Pump Pad contained 920 ppm TPH and sample 03 East Wall North of Pump Pad contained 2800 ppm TPH.

Sample 01 was collected from the North side of the Pump Pad foundation (Photo # 19 see attached Site Photos) and sample 03 was collected from the West side of the Cryo skid (Photo # 18). No further soil removal was possible in these areas without undermining the foundations for the Pump Pad and Cryo skid, which remain on the site.

On 10 August, 2000, samples were collected from eight (8) locations within the excavated area identified as the E. End of the Process Skid. These samples were also sent to SPL labs for TPH and BTEX analysis. With the exception of the sample identified as 06 E. End Process Skid West wall 40 feet, all samples were below regulatory limits. Sample 06 E. End Process Skid West wall 40 feet, which contained 4700 ppm TPH, was collected from the E. Side of the Process Skid foundation (Photo #4). No further soil removal was possible in this area without undermining the foundation for the process skid which was to remain on the site.

Attachments: Vicinity Map

Health and Safety Plan and Daily Safety meeting Forms

Laboratory Sample Results

Site Map

Certificates of Waste Status Forms, Manifest and Load Tickets

Site Maps with Photo and Sample Locations