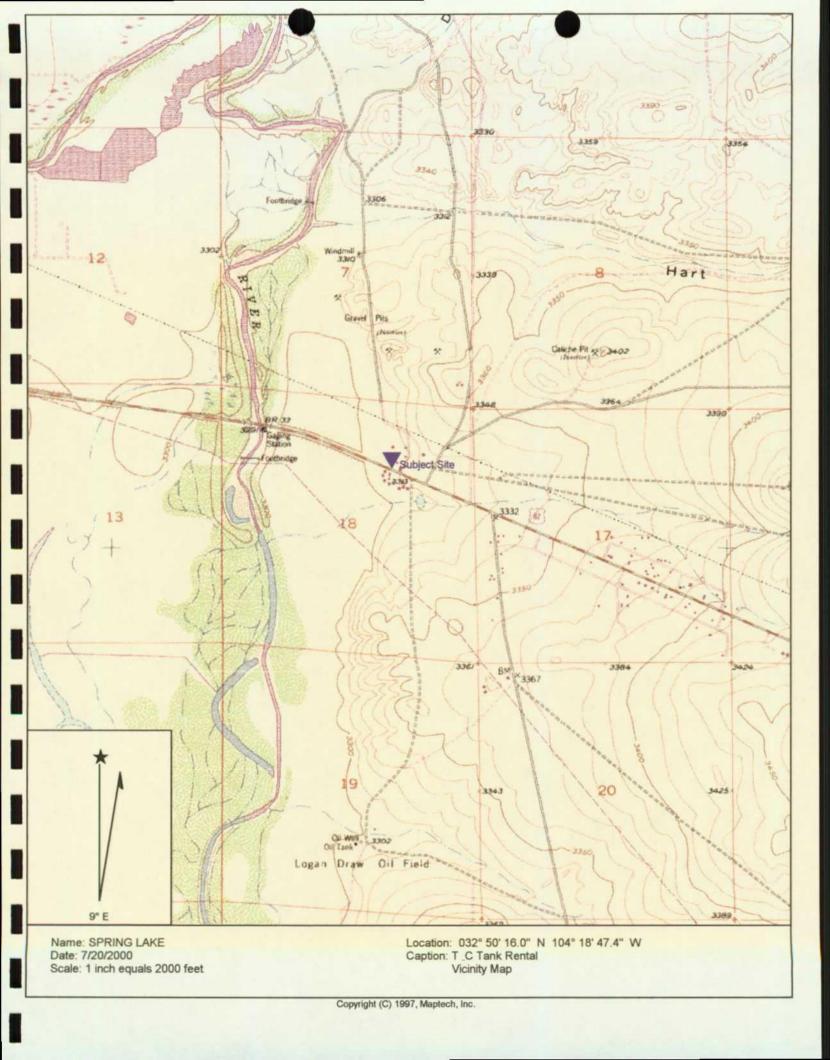

### I. Background

Safety & Environmental Solutions, Inc. (SESI) was engaged in July 2000 to perform soil sampling at various locations on the T & C Tank Rental facility in Artesia, New Mexico. The subject facility is located in Section 18, Township 17S Range 27E in Eddy County, New Mexico. (See Vicinity Map)

# IV. Maps and Figures Vicinity Map Analytical Results

Figure 1 Vicinity Map

Figure 2
Analytical Results

PHONE (505) 393-2326 • 101 E. MARLAND • HOBBS, NM 88240

ANALYTICAL RESULTS FOR

SAFETY & ENVIRONMENTAL SOLUTIONS, INC.