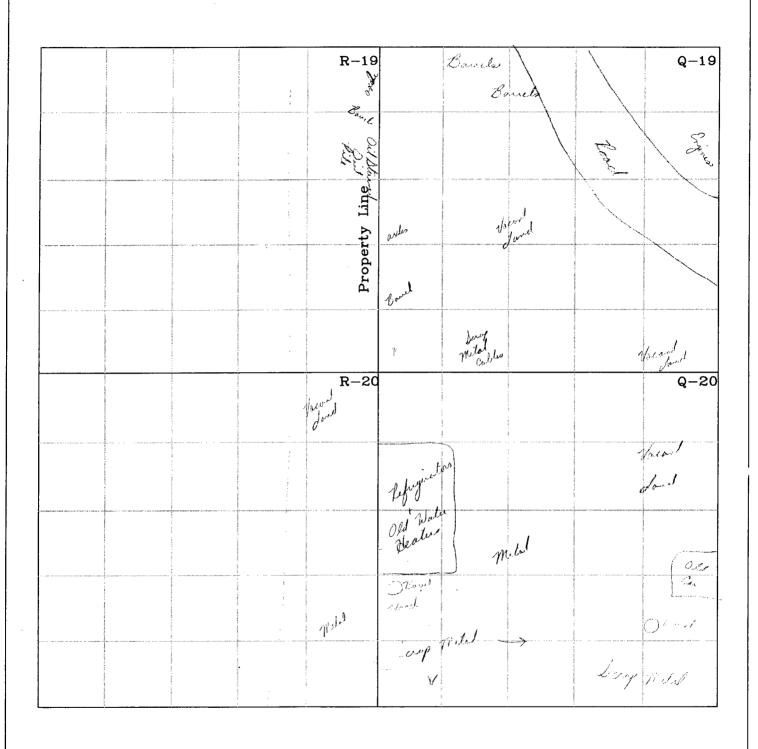

#### **Public Notice**

CIP, Incorporated, Carl I. Padilla, 51 Road 5570, Farmington, New Mexico 87401, has submitted a renewal application for the previously approved discharge plan (GW 228) for their CIP, Inc. shop and yard located in the East 1/2 NW 1/4 SE of Section 10, Township 29 N. Range 12 W and a portion of NE 1/4 SE 1/4 of Section 10, Township 29 N. Range 12 W. NMPM, Farmington, San Juan County, New Mexico. Approximately 250 gallons of oil & grease, 1200-2400 gallons of water for steam washing, sewage, office waste, and scrap met al are generated on site annually, which are collected and temporarily stored in containment vessels prior to being transported and ment vessels prior to being transported and disposed of at an NMOCD approved facility. In case of a spill, leak, or accidental discharge an Emergency Response plan is in place, if this plan is not followed then groundwater of concern is approximately 100 feet below ground surface and has a total dissolved solids con centration of approximately 1,000 mg/L. This discharge plan outlines the procedures that are to be taken when handling/storing/disp osing of waste generated from daily opera tions in order to avoid contamination of fresh water. Any interested person may obtain in formation, submit comments, or request to be cept comments and statements of interest re garding the renewal and will create a facility-specific mailing list for persons who wish to receive future notices.

GW228) CIP, Incorporated, Carl I. Padilla, 51 Road 5570, Farmington, New Mexico 87401, has submitted a renewal application for the previously approved discharge plan (GW 228) for their CIP, Inc. shop and yard located in the East ½ NW ¼ SE ¼ of Section 10, Township 29 N, Range 12 W and a portion of NE ¼ SE ¼ of Section 10, Township 29 N, Range 12 W, NMPM, Farmington, San Juan County, New Mexico. Approximately 250 gallons of oil & grease, 1,200-2,400 gallons of water for steam washing, sew age, office waste, and scrap metal are generated on site annually, which are collected and temporarily stored in containment vessels prior to being transported and disposed of at an NMOCD approved facility. In case of a spill, leak, or accidental discharge an Emergency Response plan is in place, if this plan is not followed then groundwater of concern is approximately 100 feet below ground surface and has a total dissolved solids concentration of approximately 1,000 mg/L. This discharge plan outlines the procedures that are to be taken when handling/storing/disposing of waste generated from daily operations in order to avoid contamination of fresh water.

(GW 228) CIP, Incorporated, Carl I. Padilla, 51 Road 5570, Farmington, New Mexico 87401, has submitted a renewal application for the previously approved discharge plan (GW 228) for their CIP, Inc. shop and yard located in the East ½ NW ¼ SE ¼ of Section 10, Township 29 N, Range 12 W and a portion of NE ¼ SE ¼ of Section 10, Township 29 N, Range 12 W, NMPM, Farmington, San Juan County, New Mexico. Approximately 250 gallons of oil & grease, 1,200-2,400 gallons of water for steam washing, sewage, office waste, and scrap metal are generated on site annually, which are collected and temporarily stored in containment vessels prior to being transported and disposed of at an NMOCD approved facility. In case of a spill, leak, or accidental discharge an Emergency Response plan is in place, if this plan is not followed then groundwater of concern is approximately 100 feet below ground surface and has a total dissolved solids concentration of approximately 1,000 mg/L. This discharge plan outlines the procedures that are to be taken when handling/storing/disposing of waste generated from daily operations in order to avoid contamination of fresh water.

(GW228) CIP, Incorporated, Carl I. Padilla, 51 Road 5570, Farmington, New Mexico 87401, has submitted a renewal application for the previously approved discharge plan (GW 228) for their CIP, Inc. shop and yard located in the East ½ NW ¼ SE ¼ of Section 10, Township 29 N, Range 12 W and a portion of NE ¼ SE ¼ of Section 10, Township 29 N, Range 12 W, NMPM, Farmington, San Juan County, New Mexico. Approximately 250 gallons of oil & grease, 1200-2400 gallons of water for steam washing, sewage, office waste, and scrap metal are generated on site annually, which are collected and temporarily stored in containment vessels prior to being transported and disposed of at an NMOCD approved facility. In case of a spill, leak, or accidental discharge an Emergency Response plan is in place, if this plan is not followed then groundwater of concern is approximately 100 feet below ground surface and has a total dissolved solids concentration of approximately 1,000 mg/L. This discharge plan outlines the procedures that are to be taken when handling/storing/disposing of waste generated from daily operations in order to avoid contamination of fresh water.

#### **Public Notice**

CIP, Incorporated, Carl I. Padilla, 51 Road 5570, Farmington, New Mexico 87401, has submitted a renewal application for the previously approved discharge plan (GW 228) for their CIP, Inc. shop and yard located in the East ½ NW ¼ SE ¼ of Section 10, Township 29 N, Range 12 W and a portion of NE 1/4 SE 1/4 of Section 10, Township 29 N, Range 12 W, NMPM, Farmington, San Juan County, New Mexico. Approximately 250 gallons of oil & grease, 1200-2400 gallons of water for steam washing, sewage, office waste, and scrap metal are generated on site annually, which are collected and temporarily stored in containment vessels prior to being transported and disposed of at an NMOCD approved facility. In case of a spill, leak, or accidental discharge an Emergency Response plan is in place, if this plan is not followed then groundwater of concern is approximately 100 feet below ground surface and has a total dissolved solids concentration of approximately 1,000 mg/L. This discharge plan outlines the procedures that are to be taken when handling/storing/disposing of waste generated from daily operations in order to avoid contamination of fresh water. Any interested person may obtain information, submit comments, or request to be placed on a facility specific mailing list for future notices by contacting Edward J. Hansen at the New Mexico OCD at 1220 South St. Francis Drive, Santa Fe, New Mexico 87505, Telephone (505) 476-3489. The OCD will accept comments and statements of interest regarding the renewal and will create a facility-specific mailing list for persons who wish to receive future notices.