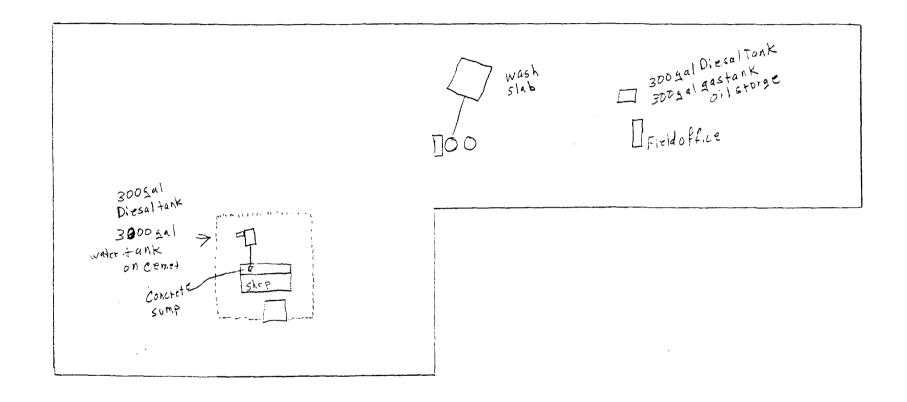

#### **Public Notice**

CIP, Incorporated, Carl I. Padilla, 51 Road 5570, Farmington, New Mexico 87401, has submitted a renewal application for the previously approved discharge plan (GW 228) for their CIP, Inc. shop and yard located in the East ½ NW ¼ SE ¼ of Section 10, Township 29 N, Range 12 W and a portion of NE 1/4 SE 1/4 of Section 10, Township 29 N, Range 12 W, NMPM, Farmington, San Juan County, New Mexico. Approximately 250 gallons of oil & grease, 1200-2400 gallons of water for steam washing, sewage, office waste, and scrap metal are generated on site annually, which are collected and temporarily stored in containment vessels prior to being transported and disposed of at an NMOCD approved facility. In case of a spill, leak, or accidental discharge an Emergency Response plan is in place, if this plan is not followed then groundwater of concern is approximately 100 feet below ground surface and has a total dissolved solids concentration of approximately 1,000 mg/L. This discharge plan outlines the procedures that are to be taken when handling/storing/disposing of waste generated from daily operations in order to avoid contamination of fresh water. Any interested person may obtain information, submit comments, or request to be placed on a facility specific mailing list for future notices by contacting Edward J. Hansen at the New Mexico OCD at 1220 South St. Francis Drive, Santa Fe, New Mexico 87505, Telephone (505) 476-3489. The OCD will accept comments and statements of interest regarding the renewal and will create a facility-specific mailing list for persons who wish to receive future notices.