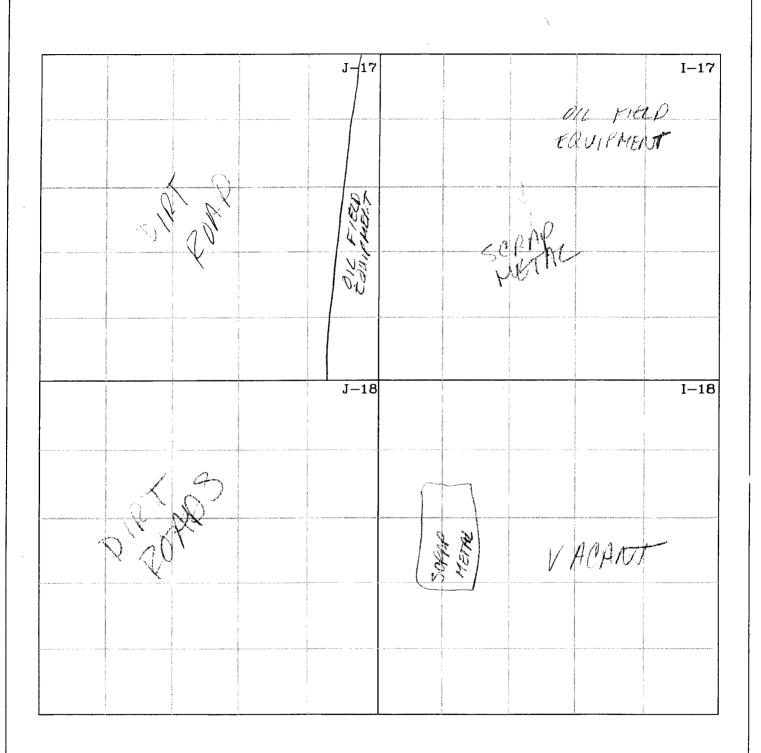

#### **Public Notice**

CIP, Incorporated, Carl I. Padilla, 51 Road 5570, Farmington, New Mexico 87401, has submitted a renewal application for the previously approved discharge plan (GW 228) for their CIP, Inc. shop and yard located in the East 1/2 NW 1/4 SE of Section 10, Township 29 N. Range 12 W and a portion of NE 1/4 SE 1/4 of Section 10, Township 29 N. Range 12 W. NMPM, Farmington, San Juan County, New Mexico. Approximately 250 gallons of oil & grease, 1200-2400 gallons of water for steam washing, sewage, office waste, and scrap met al are generated on site annually, which are collected and temporarily stored in containment vessels prior to being transported and ment vessels prior to being transported and disposed of at an NMOCD approved facility. In case of a spill, leak, or accidental discharge an Emergency Response plan is in place, if this plan is not followed then groundwater of concern is approximately 100 feet below ground surface and has a total dissolved solids con centration of approximately 1,000 mg/L. This discharge plan outlines the procedures that are to be taken when handling/storing/disp osing of waste generated from daily opera tions in order to avoid contamination of fresh water. Any interested person may obtain in formation, submit comments, or request to be cept comments and statements of interest re garding the renewal and will create a facility-specific mailing list for persons who wish to receive future notices.

GW228) CIP, Incorporated, Carl I. Padilla, 51 Road 5570, Farmington, New Mexico 87401, has submitted a renewal application for the previously approved discharge plan (GW 228) for their CIP, Inc. shop and yard located in the East ½ NW ¼ SE ¼ of Section 10, Township 29 N, Range 12 W and a portion of NE ¼ SE ¼ of Section 10, Township 29 N, Range 12 W, NMPM, Farmington, San Juan County, New Mexico. Approximately 250 gallons of oil & grease, 1,200-2,400 gallons of water for steam washing, sew age, office waste, and scrap metal are generated on site annually, which are collected and temporarily stored in containment vessels prior to being transported and disposed of at an NMOCD approved facility. In case of a spill, leak, or accidental discharge an Emergency Response plan is in place, if this plan is not followed then groundwater of concern is approximately 100 feet below ground surface and has a total dissolved solids concentration of approximately 1,000 mg/L. This discharge plan outlines the procedures that are to be taken when handling/storing/disposing of waste generated from daily operations in order to avoid contamination of fresh water.

(GW 228) CIP, Incorporated, Carl I. Padilla, 51 Road 5570, Farmington, New Mexico 87401, has submitted a renewal application for the previously approved discharge plan (GW 228) for their CIP, Inc. shop and yard located in the East ½ NW ¼ SE ¼ of Section 10, Township 29 N, Range 12 W and a portion of NE ¼ SE ¼ of Section 10, Township 29 N, Range 12 W, NMPM, Farmington, San Juan County, New Mexico. Approximately 250 gallons of oil & grease, 1,200-2,400 gallons of water for steam washing, sewage, office waste, and scrap metal are generated on site annually, which are collected and temporarily stored in containment vessels prior to being transported and disposed of at an NMOCD approved facility. In case of a spill, leak, or accidental discharge an Emergency Response plan is in place, if this plan is not followed then groundwater of concern is approximately 100 feet below ground surface and has a total dissolved solids concentration of approximately 1,000 mg/L. This discharge plan outlines the procedures that are to be taken when handling/storing/disposing of waste generated from daily operations in order to avoid contamination of fresh water.

(GW228) CIP, Incorporated, Carl I. Padilla, 51 Road 5570, Farmington, New Mexico 87401, has submitted a renewal application for the previously approved discharge plan (GW 228) for their CIP, Inc. shop and yard located in the East ½ NW ¼ SE ¼ of Section 10, Township 29 N, Range 12 W and a portion of NE ¼ SE ¼ of Section 10, Township 29 N, Range 12 W, NMPM, Farmington, San Juan County, New Mexico. Approximately 250 gallons of oil & grease, 1200-2400 gallons of water for steam washing, sewage, office waste, and scrap metal are generated on site annually, which are collected and temporarily stored in containment vessels prior to being transported and disposed of at an NMOCD approved facility. In case of a spill, leak, or accidental discharge an Emergency Response plan is in place, if this plan is not followed then groundwater of concern is approximately 100 feet below ground surface and has a total dissolved solids concentration of approximately 1,000 mg/L. This discharge plan outlines the procedures that are to be taken when handling/storing/disposing of waste generated from daily operations in order to avoid contamination of fresh water.

#### **Public Notice**

CIP, Incorporated, Carl I. Padilla, 51 Road 5570, Farmington, New Mexico 87401, has submitted a renewal application for the previously approved discharge plan (GW 228) for their CIP, Inc. shop and yard located in the East ½ NW ¼ SE ¼ of Section 10, Township 29 N, Range 12 W and a portion of NE 1/4 SE 1/4 of Section 10, Township 29 N, Range 12 W, NMPM, Farmington, San Juan County, New Mexico. Approximately 250 gallons of oil & grease, 1200-2400 gallons of water for steam washing, sewage, office waste, and scrap metal are generated on site annually, which are collected and temporarily stored in containment vessels prior to being transported and disposed of at an NMOCD approved facility. In case of a spill, leak, or accidental discharge an Emergency Response plan is in place, if this plan is not followed then groundwater of concern is approximately 100 feet below ground surface and has a total dissolved solids concentration of approximately 1,000 mg/L. This discharge plan outlines the procedures that are to be taken when handling/storing/disposing of waste generated from daily operations in order to avoid contamination of fresh water. Any interested person may obtain information, submit comments, or request to be placed on a facility specific mailing list for future notices by contacting Edward J. Hansen at the New Mexico OCD at 1220 South St. Francis Drive, Santa Fe, New Mexico 87505, Telephone (505) 476-3489. The OCD will accept comments and statements of interest regarding the renewal and will create a facility-specific mailing list for persons who wish to receive future notices.

#### **Public Notice**

CIP, Incorporated, Carl I. Padilla, 51 Road 5570, Farmington, New Mexico 87401, has submitted a renewal application for the previously approved discharge plan (GW 228) for their CIP, Inc. shop and yard located in the East 1/2 NW 1/4 SE 1/4 of Section 10, Township 29, Range 12 and a portion of NE ¼ SE ¼ of Section 10, Township 29, Range 12, NMPM, Farmington, San Juan County, New Mexico. Approximately 250 gallons of oil & grease, 1200-2400 gallons of water for steam washing, sewage, office waste, and scrap metal are generated on site annually, which are collected and temporarily stored in containment vessels prior to being transported and disposed of at an NMOCD approved facility. In case of a spill, leak, or accidental discharge an Emergency Response plan is in place, if this plan is not followed then groundwater of concern is approximately 100 feet below ground surface and has a total dissolved solids concentration of less then 1000 mg/l. This discharge plan outlines the procedures that are to be taken when handling/storing/disposing of waste generated from daily operations in order to avoid contamination of fresh water. Any interested person may obtain information, submit comments, or request to be placed on a facility specific mailing list for future notices by contacting Edward J. Hansen at the New Mexico OCD at 1220 South St. Francis Drive, Santa Fe, New Mexico 87505, Telephone (505) 476-3489. The OCD will accept comments and statements of interest regarding the renewal and will create a facility-specific mailing list for persons who wish to receive future notices.