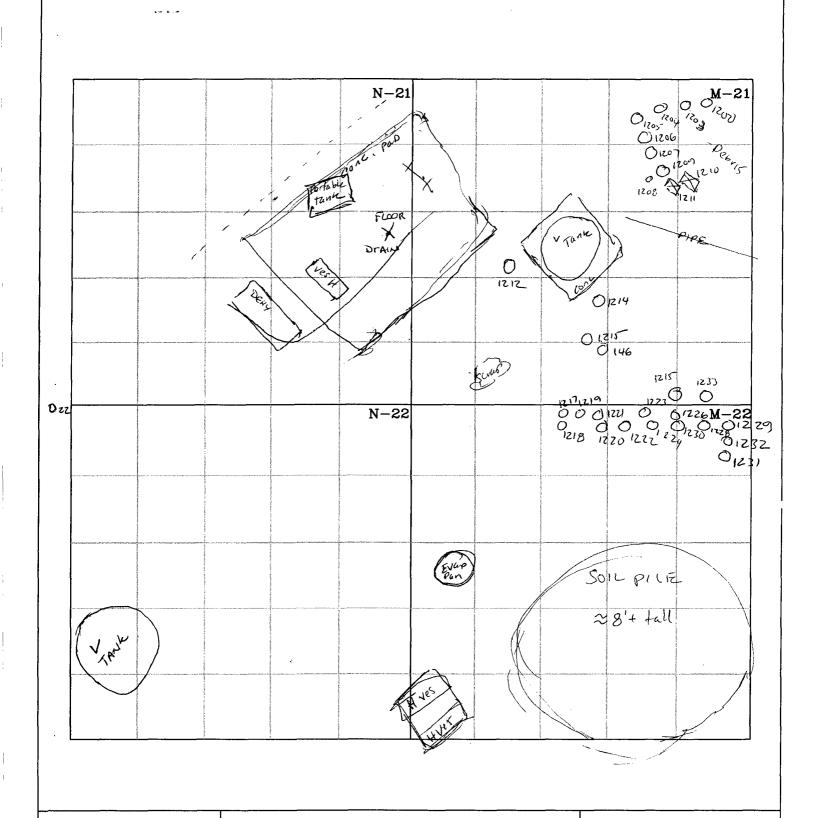

#### **Public Notice**

CIP, Incorporated, Carl I. Padilla, 51 Road 5570, Farmington, New Mexico 87401, has submitted a renewal application for the previously approved discharge plan (GW 228) for their CIP, Inc. shop and yard located in the East 1/2 NW 1/4 SE of Section 10, Township 29 N. Range 12 W and a portion of NE 1/4 SE 1/4 of Section 10, Township 29 N. Range 12 W. NMPM, Farmington, San Juan County, New Mexico. Approximately 250 gallons of oil & grease, 1200-2400 gallons of water for steam washing, sewage, office waste, and scrap met al are generated on site annually, which are collected and temporarily stored in containment vessels prior to being transported and ment vessels prior to being transported and disposed of at an NMOCD approved facility. In case of a spill, leak, or accidental discharge an Emergency Response plan is in place, if this plan is not followed then groundwater of concern is approximately 100 feet below ground surface and has a total dissolved solids con centration of approximately 1,000 mg/L. This discharge plan outlines the procedures that are to be taken when handling/storing/disp osing of waste generated from daily opera tions in order to avoid contamination of fresh water. Any interested person may obtain in formation, submit comments, or request to be cept comments and statements of interest re garding the renewal and will create a facility-specific mailing list for persons who wish to receive future notices.

GW228) CIP, Incorporated, Carl I. Padilla, 51 Road 5570, Farmington, New Mexico 87401, has submitted a renewal application for the previously approved discharge plan (GW 228) for their CIP, Inc. shop and yard located in the East ½ NW ¼ SE ¼ of Section 10, Township 29 N, Range 12 W and a portion of NE ¼ SE ¼ of Section 10, Township 29 N, Range 12 W, NMPM, Farmington, San Juan County, New Mexico. Approximately 250 gallons of oil & grease, 1,200-2,400 gallons of water for steam washing, sew age, office waste, and scrap metal are generated on site annually, which are collected and temporarily stored in containment vessels prior to being transported and disposed of at an NMOCD approved facility. In case of a spill, leak, or accidental discharge an Emergency Response plan is in place, if this plan is not followed then groundwater of concern is approximately 100 feet below ground surface and has a total dissolved solids concentration of approximately 1,000 mg/L. This discharge plan outlines the procedures that are to be taken when handling/storing/disposing of waste generated from daily operations in order to avoid contamination of fresh water.

(GW 228) CIP, Incorporated, Carl I. Padilla, 51 Road 5570, Farmington, New Mexico 87401, has submitted a renewal application for the previously approved discharge plan (GW 228) for their CIP, Inc. shop and yard located in the East ½ NW ¼ SE ¼ of Section 10, Township 29 N, Range 12 W and a portion of NE ¼ SE ¼ of Section 10, Township 29 N, Range 12 W, NMPM, Farmington, San Juan County, New Mexico. Approximately 250 gallons of oil & grease, 1,200-2,400 gallons of water for steam washing, sewage, office waste, and scrap metal are generated on site annually, which are collected and temporarily stored in containment vessels prior to being transported and disposed of at an NMOCD approved facility. In case of a spill, leak, or accidental discharge an Emergency Response plan is in place, if this plan is not followed then groundwater of concern is approximately 100 feet below ground surface and has a total dissolved solids concentration of approximately 1,000 mg/L. This discharge plan outlines the procedures that are to be taken when handling/storing/disposing of waste generated from daily operations in order to avoid contamination of fresh water.

(GW228) CIP, Incorporated, Carl I. Padilla, 51 Road 5570, Farmington, New Mexico 87401, has submitted a renewal application for the previously approved discharge plan (GW 228) for their CIP, Inc. shop and yard located in the East ½ NW ¼ SE ¼ of Section 10, Township 29 N, Range 12 W and a portion of NE ¼ SE ¼ of Section 10, Township 29 N, Range 12 W, NMPM, Farmington, San Juan County, New Mexico. Approximately 250 gallons of oil & grease, 1200-2400 gallons of water for steam washing, sewage, office waste, and scrap metal are generated on site annually, which are collected and temporarily stored in containment vessels prior to being transported and disposed of at an NMOCD approved facility. In case of a spill, leak, or accidental discharge an Emergency Response plan is in place, if this plan is not followed then groundwater of concern is approximately 100 feet below ground surface and has a total dissolved solids concentration of approximately 1,000 mg/L. This discharge plan outlines the procedures that are to be taken when handling/storing/disposing of waste generated from daily operations in order to avoid contamination of fresh water.

#### **Public Notice**

CIP, Incorporated, Carl I. Padilla, 51 Road 5570, Farmington, New Mexico 87401, has submitted a renewal application for the previously approved discharge plan (GW 228) for their CIP, Inc. shop and yard located in the East ½ NW ¼ SE ¼ of Section 10, Township 29 N, Range 12 W and a portion of NE 1/4 SE 1/4 of Section 10, Township 29 N, Range 12 W, NMPM, Farmington, San Juan County, New Mexico. Approximately 250 gallons of oil & grease, 1200-2400 gallons of water for steam washing, sewage, office waste, and scrap metal are generated on site annually, which are collected and temporarily stored in containment vessels prior to being transported and disposed of at an NMOCD approved facility. In case of a spill, leak, or accidental discharge an Emergency Response plan is in place, if this plan is not followed then groundwater of concern is approximately 100 feet below ground surface and has a total dissolved solids concentration of approximately 1,000 mg/L. This discharge plan outlines the procedures that are to be taken when handling/storing/disposing of waste generated from daily operations in order to avoid contamination of fresh water. Any interested person may obtain information, submit comments, or request to be placed on a facility specific mailing list for future notices by contacting Edward J. Hansen at the New Mexico OCD at 1220 South St. Francis Drive, Santa Fe, New Mexico 87505, Telephone (505) 476-3489. The OCD will accept comments and statements of interest regarding the renewal and will create a facility-specific mailing list for persons who wish to receive future notices.