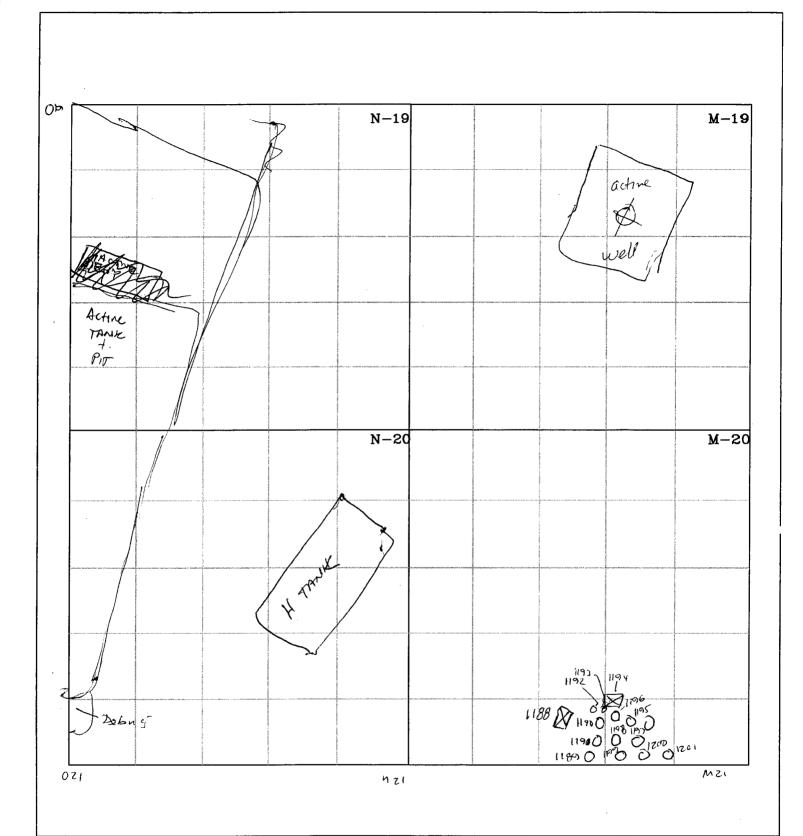

#### **Public Notice**

CIP, Incorporated, Carl I. Padilla, 51 Road 5570, Farmington, New Mexico 87401, has submitted a renewal application for the previously approved discharge plan (GW 228) for their CIP, Inc. shop and yard located in the East 1/2 NW 1/4 SE of Section 10, Township 29 N. Range 12 W and a portion of NE 1/4 SE 1/4 of Section 10, Township 29 N. Range 12 W. NMPM, Farmington, San Juan County, New Mexico. Approximately 250 gallons of oil & grease, 1200-2400 gallons of water for steam washing, sewage, office waste, and scrap met al are generated on site annually, which are collected and temporarily stored in containment vessels prior to being transported and ment vessels prior to being transported and disposed of at an NMOCD approved facility. In case of a spill, leak, or accidental discharge an Emergency Response plan is in place, if this plan is not followed then groundwater of concern is approximately 100 feet below ground surface and has a total dissolved solids con centration of approximately 1,000 mg/L. This discharge plan outlines the procedures that are to be taken when handling/storing/disp osing of waste generated from daily opera tions in order to avoid contamination of fresh water. Any interested person may obtain in formation, submit comments, or request to be cept comments and statements of interest re garding the renewal and will create a facility-specific mailing list for persons who wish to receive future notices.

GW228) CIP, Incorporated, Carl I. Padilla, 51 Road 5570, Farmington, New Mexico 87401, has submitted a renewal application for the previously approved discharge plan (GW 228) for their CIP, Inc. shop and yard located in the East ½ NW ¼ SE ¼ of Section 10, Township 29 N, Range 12 W and a portion of NE ¼ SE ¼ of Section 10, Township 29 N, Range 12 W, NMPM, Farmington, San Juan County, New Mexico. Approximately 250 gallons of oil & grease, 1,200-2,400 gallons of water for steam washing, sew age, office waste, and scrap metal are generated on site annually, which are collected and temporarily stored in containment vessels prior to being transported and disposed of at an NMOCD approved facility. In case of a spill, leak, or accidental discharge an Emergency Response plan is in place, if this plan is not followed then groundwater of concern is approximately 100 feet below ground surface and has a total dissolved solids concentration of approximately 1,000 mg/L. This discharge plan outlines the procedures that are to be taken when handling/storing/disposing of waste generated from daily operations in order to avoid contamination of fresh water.

(GW 228) CIP, Incorporated, Carl I. Padilla, 51 Road 5570, Farmington, New Mexico 87401, has submitted a renewal application for the previously approved discharge plan (GW 228) for their CIP, Inc. shop and yard located in the East ½ NW ¼ SE ¼ of Section 10, Township 29 N, Range 12 W and a portion of NE ¼ SE ¼ of Section 10, Township 29 N, Range 12 W, NMPM, Farmington, San Juan County, New Mexico. Approximately 250 gallons of oil & grease, 1,200-2,400 gallons of water for steam washing, sewage, office waste, and scrap metal are generated on site annually, which are collected and temporarily stored in containment vessels prior to being transported and disposed of at an NMOCD approved facility. In case of a spill, leak, or accidental discharge an Emergency Response plan is in place, if this plan is not followed then groundwater of concern is approximately 100 feet below ground surface and has a total dissolved solids concentration of approximately 1,000 mg/L. This discharge plan outlines the procedures that are to be taken when handling/storing/disposing of waste generated from daily operations in order to avoid contamination of fresh water.

(GW228) CIP, Incorporated, Carl I. Padilla, 51 Road 5570, Farmington, New Mexico 87401, has submitted a renewal application for the previously approved discharge plan (GW 228) for their CIP, Inc. shop and yard located in the East ½ NW ¼ SE ¼ of Section 10, Township 29 N, Range 12 W and a portion of NE ¼ SE ¼ of Section 10, Township 29 N, Range 12 W, NMPM, Farmington, San Juan County, New Mexico. Approximately 250 gallons of oil & grease, 1200-2400 gallons of water for steam washing, sewage, office waste, and scrap metal are generated on site annually, which are collected and temporarily stored in containment vessels prior to being transported and disposed of at an NMOCD approved facility. In case of a spill, leak, or accidental discharge an Emergency Response plan is in place, if this plan is not followed then groundwater of concern is approximately 100 feet below ground surface and has a total dissolved solids concentration of approximately 1,000 mg/L. This discharge plan outlines the procedures that are to be taken when handling/storing/disposing of waste generated from daily operations in order to avoid contamination of fresh water.

#### **Public Notice**

CIP, Incorporated, Carl I. Padilla, 51 Road 5570, Farmington, New Mexico 87401, has submitted a renewal application for the previously approved discharge plan (GW 228) for their CIP, Inc. shop and yard located in the East ½ NW ¼ SE ¼ of Section 10, Township 29 N, Range 12 W and a portion of NE 1/4 SE 1/4 of Section 10, Township 29 N, Range 12 W, NMPM, Farmington, San Juan County, New Mexico. Approximately 250 gallons of oil & grease, 1200-2400 gallons of water for steam washing, sewage, office waste, and scrap metal are generated on site annually, which are collected and temporarily stored in containment vessels prior to being transported and disposed of at an NMOCD approved facility. In case of a spill, leak, or accidental discharge an Emergency Response plan is in place, if this plan is not followed then groundwater of concern is approximately 100 feet below ground surface and has a total dissolved solids concentration of approximately 1,000 mg/L. This discharge plan outlines the procedures that are to be taken when handling/storing/disposing of waste generated from daily operations in order to avoid contamination of fresh water. Any interested person may obtain information, submit comments, or request to be placed on a facility specific mailing list for future notices by contacting Edward J. Hansen at the New Mexico OCD at 1220 South St. Francis Drive, Santa Fe, New Mexico 87505, Telephone (505) 476-3489. The OCD will accept comments and statements of interest regarding the renewal and will create a facility-specific mailing list for persons who wish to receive future notices.