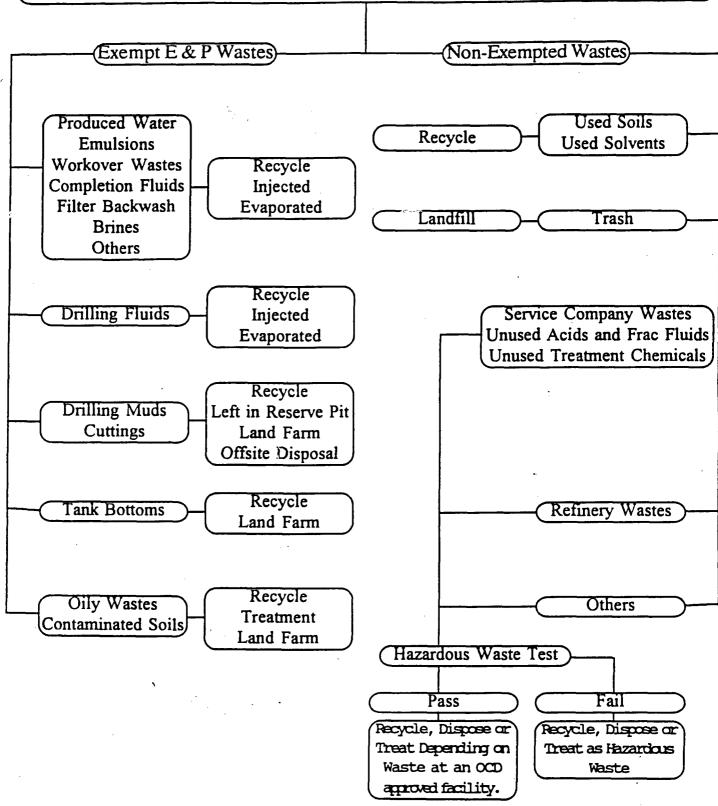

|  |
| ထ          | Restricted Delivery Fee                                          |                                                |  |
| March 1993 | Return Receipt Showing to Whom & Date Delivered                  |                                                |  |
| Marc       | Return Receipt Showing to Whom,<br>Date, and Addressee's Address |                                                |  |
|            | TOTAL Postage<br>& Fees                                          | \$                                             |  |
| ନ ଓଟେ ଓଟି  | Postmark or Date                                                 |                                                |  |

# New Mexico OIL FIELD WASTES

#### CATEGORIES AND DISPOSAL METHODS

OIL AND GAS EXPLORATION AND PRODUCTION WASTES



Please contact the Oil Conservation Division concerning any waste or disposal methods not listed.

#### EPA WASTE CLASSIFICATION G EXPLORATION AND PRODUCTION WASTES\*

Oil and Natural Gas Exploration and Production Materials and Wastes Exempted by EPA from Consideration as "Hazardous Wastes" (provided non-exempt waste which is or may be "hazardous" has not been added):

... Drilling fluids;

man Drill cuttings;

. Rigwash;

- Drilling fluids and cuttings from offshore operations disposed of onshore:
- Geothermal production fluids;
- Hydrogen sulfide abatement wastes from geothermal energy production;
- . Well completion, treatment, and stimulation fluids:
- Basic sediment and water and other tank bottoms from storage facilities that hold product and exempt waste:
- Accumulated materials