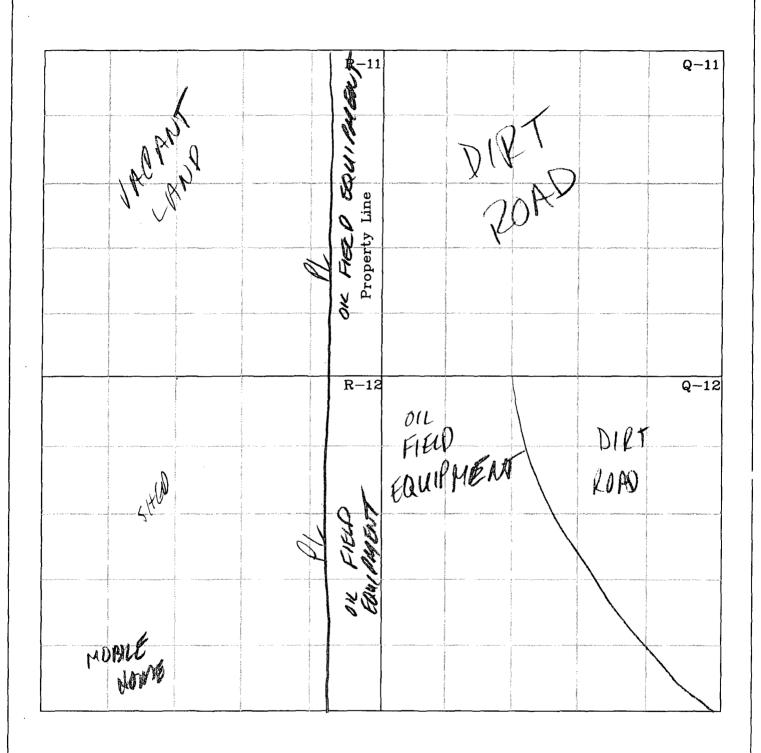

#### **Public Notice**

CIP, Incorporated, Carl I. Padilla, 51 Road 5570, Farmington, New Mexico 87401, has submitted a renewal application for the previously approved discharge plan (GW 228) for their CIP, Inc. shop and yard located in the East 1/2 NW 1/4 SE of Section 10, Township 29 N. Range 12 W and a portion of NE 1/4 SE 1/4 of Section 10, Township 29 N. Range 12 W. NMPM, Farmington, San Juan County, New Mexico. Approximately 250 gallons of oil & grease, 1200-2400 gallons of water for steam washing, sewage, office waste, and scrap met al are generated on site annually, which are collected and temporarily stored in containment vessels prior to being transported and ment vessels prior to being transported and disposed of at an NMOCD approved facility. In case of a spill, leak, or accidental discharge an Emergency Response plan is in place, if this plan is not followed then groundwater of concern is approximately 100 feet below ground surface and has a total dissolved solids con centration of approximately 1,000 mg/L. This discharge plan outlines the procedures that are to be taken when handling/storing/disp osing of waste generated from daily opera tions in order to avoid contamination of fresh water. Any interested person may obtain in formation, submit comments, or request to be cept comments and statements of interest re garding the renewal and will create a facility-specific mailing list for persons who wish to receive future notices.

GW228) CIP, Incorporated, Carl I. Padilla, 51 Road 5570, Farmington, New Mexico 87401, has submitted a renewal application for the previously approved discharge plan (GW 228) for their CIP, Inc. shop and yard located in the East ½ NW ¼ SE ¼ of Section 10, Township 29 N, Range 12 W and a portion of NE ¼ SE ¼ of Section 10, Township 29 N, Range 12 W, NMPM, Farmington, San Juan County, New Mexico. Approximately 250 gallons of oil & grease, 1,200-2,400 gallons of water for steam washing, sew age, office waste, and scrap metal are generated on site annually, which are collected and temporarily stored in containment vessels prior to being transported and disposed of at an NMOCD approved facility. In case of a spill, leak, or accidental discharge an Emergency Response plan is in place, if this plan is not followed then groundwater of concern is approximately 100 feet below ground surface and has a total dissolved solids concentration of approximately 1,000 mg/L. This discharge plan outlines the procedures that are to be taken when handling/storing/disposing of waste generated from daily operations in order to avoid contamination of fresh water.

(GW 228) CIP, Incorporated, Carl I. Padilla, 51 Road 5570, Farmington, New Mexico 87401, has submitted a renewal application for the previously approved discharge plan (GW 228) for their CIP, Inc. shop and yard located in the East ½ NW ¼ SE ¼ of Section 10, Township 29 N, Range 12 W and a portion of NE ¼ SE ¼ of Section 10, Township 29 N, Range 12 W, NMPM, Farmington, San Juan County, New Mexico. Approximately 250 gallons of oil & grease, 1,200-2,400 gallons of water for steam washing, sewage, office waste, and scrap metal are generated on site annually, which are collected and temporarily stored in containment vessels prior to being transported and disposed of at an NMOCD approved facility. In case of a spill, leak, or accidental discharge an Emergency Response plan is in place, if this plan is not followed then groundwater of concern is approximately 100 feet below ground surface and has a total dissolved solids concentration of approximately 1,000 mg/L. This discharge plan outlines the procedures that are to be taken when handling/storing/disposing of waste generated from daily operations in order to avoid contamination of fresh water.

(GW228) CIP, Incorporated, Carl I. Padilla, 51 Road 5570, Farmington, New Mexico 87401, has submitted a renewal application for the previously approved discharge plan (GW 228) for their CIP, Inc. shop and yard located in the East ½ NW ¼ SE ¼ of Section 10, Township 29 N, Range 12 W and a portion of NE ¼ SE ¼ of Section 10, Township 29 N, Range 12 W, NMPM, Farmington, San Juan County, New Mexico. Approximately 250 gallons of oil & grease, 1200-2400 gallons of water for steam washing, sewage, office waste, and scrap metal are generated on site annually, which are collected and temporarily stored in containment vessels prior to being transported and disposed of at an NMOCD approved facility. In case of a spill, leak, or accidental discharge an Emergency Response plan is in place, if this plan is not followed then groundwater of concern is approximately 100 feet below ground surface and has a total dissolved solids concentration of approximately 1,000 mg/L. This discharge plan outlines the procedures that are to be taken when handling/storing/disposing of waste generated from daily operations in order to avoid contamination of fresh water.

#### **Public Notice**

CIP, Incorporated, Carl I. Padilla, 51 Road 5570, Farmington, New Mexico 87401, has submitted a renewal application for the previously approved discharge plan (GW 228) for their CIP, Inc. shop and yard located in the East ½ NW ¼ SE ¼ of Section 10, Township 29 N, Range 12 W and a portion of NE 1/4 SE 1/4 of Section 10, Township 29 N, Range 12 W, NMPM, Farmington, San Juan County, New Mexico. Approximately 250 gallons of oil & grease, 1200-2400 gallons of water for steam washing, sewage, office waste, and scrap metal are generated on site annually, which are collected and temporarily stored in containment vessels prior to being transported and disposed of at an NMOCD approved facility. In case of a spill, leak, or accidental discharge an Emergency Response plan is in place, if this plan is not followed then groundwater of concern is approximately 100 feet below ground surface and has a total dissolved solids concentration of approximately 1,000 mg/L. This discharge plan outlines the procedures that are to be taken when handling/storing/disposing of waste generated from daily operations in order to avoid contamination of fresh water. Any interested person may obtain information, submit comments, or request to be placed on a facility specific mailing list for future notices by contacting Edward J. Hansen at the New Mexico OCD at 1220 South St. Francis Drive, Santa Fe, New Mexico 87505, Telephone (505) 476-3489. The OCD will accept comments and statements of interest regarding the renewal and will create a facility-specific mailing list for persons who wish to receive future notices.