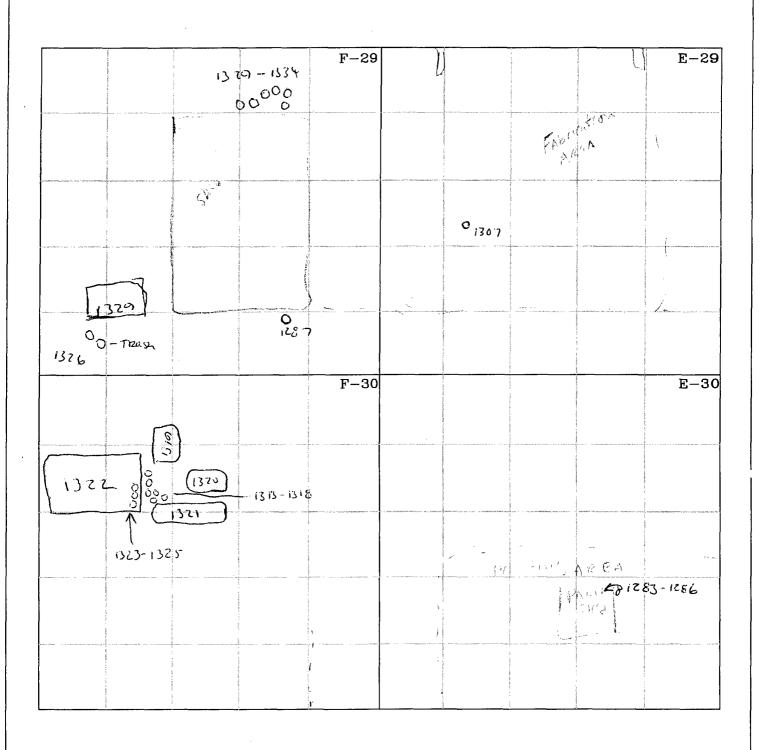

#### **Public Notice**

CIP, Incorporated, Carl I. Padilla, 51 Road 5570, Farmington, New Mexico 87401, has submitted a renewal application for the previously approved discharge plan (GW 228) for their CIP, Inc. shop and yard located in the East 1/2 NW 1/4 SE of Section 10, Township 29 N. Range 12 W and a portion of NE 1/4 SE 1/4 of Section 10, Township 29 N. Range 12 W. NMPM, Farmington, San Juan County, New Mexico. Approximately 250 gallons of oil & grease, 1200-2400 gallons of water for steam washing, sewage, office waste, and scrap met al are generated on site annually, which are collected and temporarily stored in containment vessels prior to being transported and ment vessels prior to being transported and disposed of at an NMOCD approved facility. In case of a spill, leak, or accidental discharge an Emergency Response plan is in place, if this plan is not followed then groundwater of concern is approximately 100 feet below ground surface and has a total dissolved solids con centration of approximately 1,000 mg/L. This discharge plan outlines the procedures that are to be taken when handling/storing/disp osing of waste generated from daily opera tions in order to avoid contamination of fresh water. Any interested person may obtain in formation, submit comments, or request to be cept comments and statements of interest re garding the renewal and will create a facility-specific mailing list for persons who wish to receive future notices.

GW228) CIP, Incorporated, Carl I. Padilla, 51 Road 5570, Farmington, New Mexico 87401, has submitted a renewal application for the previously approved discharge plan (GW 228) for their CIP, Inc. shop and yard located in the East ½ NW ¼ SE ¼ of Section 10, Township 29 N, Range 12 W and a portion of NE ¼ SE ¼ of Section 10, Township 29 N, Range 12 W, NMPM, Farmington, San Juan County, New Mexico. Approximately 250 gallons of oil & grease, 1,200-2,400 gallons of water for steam washing, sew age, office waste, and scrap metal are generated on site annually, which are collected and temporarily stored in containment vessels prior to being transported and disposed of at an NMOCD approved facility. In case of a spill, leak, or accidental discharge an Emergency Response plan is in place, if this plan is not followed then groundwater of concern is approximately 100 feet below ground surface and has a total dissolved solids concentration of approximately 1,000 mg/L. This discharge plan outlines the procedures that are to be taken when handling/storing/disposing of waste generated from daily operations in order to avoid contamination of fresh water.

(GW 228) CIP, Incorporated, Carl I. Padilla, 51 Road 5570, Farmington, New Mexico 87401, has submitted a renewal application for the previously approved discharge plan (GW 228) for their CIP, Inc. shop and yard located in the East ½ NW ¼ SE ¼ of Section 10, Township 29 N, Range 12 W and a portion of NE ¼ SE ¼ of Section 10, Township 29 N, Range 12 W, NMPM, Farmington, San Juan County, New Mexico. Approximately 250 gallons of oil & grease, 1,200-2,400 gallons of water for steam washing, sewage, office waste, and scrap metal are generated on site annually, which are collected and temporarily stored in containment vessels prior to being transported and disposed of at an NMOCD approved facility. In case of a spill, leak, or accidental discharge an Emergency Response plan is in place, if this plan is not followed then groundwater of concern is approximately 100 feet below ground surface and has a total dissolved solids concentration of approximately 1,000 mg/L. This discharge plan outlines the procedures that are to be taken when handling/storing/disposing of waste generated from daily operations in order to avoid contamination of fresh water.

(GW228) CIP, Incorporated, Carl I. Padilla, 51 Road 5570, Farmington, New Mexico 87401, has submitted a renewal application for the previously approved discharge plan (GW 228) for their CIP, Inc. shop and yard located in the East ½ NW ¼ SE ¼ of Section 10, Township 29 N, Range 12 W and a portion of NE ¼ SE ¼ of Section 10, Township 29 N, Range 12 W, NMPM, Farmington, San Juan County, New Mexico. Approximately 250 gallons of oil & grease, 1200-2400 gallons of water for steam washing, sewage, office waste, and scrap metal are generated on site annually, which are collected and temporarily stored in containment vessels prior to being transported and disposed of at an NMOCD approved facility. In case of a spill, leak, or accidental discharge an Emergency Response plan is in place, if this plan is not followed then groundwater of concern is approximately 100 feet below ground surface and has a total dissolved solids concentration of approximately 1,000 mg/L. This discharge plan outlines the procedures that are to be taken when handling/storing/disposing of waste generated from daily operations in order to avoid contamination of fresh water.

#### **Public Notice**

CIP, Incorporated, Carl I. Padilla, 51 Road 5570, Farmington, New Mexico 87401, has submitted a renewal application for the previously approved discharge plan (GW 228) for their CIP, Inc. shop and yard located in the East ½ NW ¼ SE ¼ of Section 10, Township 29 N, Range 12 W and a portion of NE 1/4 SE 1/4 of Section 10, Township 29 N, Range 12 W, NMPM, Farmington, San Juan County, New Mexico. Approximately 250 gallons of oil & grease, 1200-2400 gallons of water for steam washing, sewage, office waste, and scrap metal are generated on site annually, which are collected and temporarily stored in containment vessels prior to being transported and disposed of at an NMOCD approved facility. In case of a spill, leak, or accidental discharge an Emergency Response plan is in place, if this plan is not followed then groundwater of concern is approximately 100 feet below ground surface and has a total dissolved solids concentration of approximately 1,000 mg/L. This discharge plan outlines the procedures that are to be taken when handling/storing/disposing of waste generated from daily operations in order to avoid contamination of fresh water. Any interested person may obtain information, submit comments, or request to be placed on a facility specific mailing list for future notices by contacting Edward J. Hansen at the New Mexico OCD at 1220 South St. Francis Drive, Santa Fe, New Mexico 87505, Telephone (505) 476-3489. The OCD will accept comments and statements of interest regarding the renewal and will create a facility-specific mailing list for persons who wish to receive future notices.