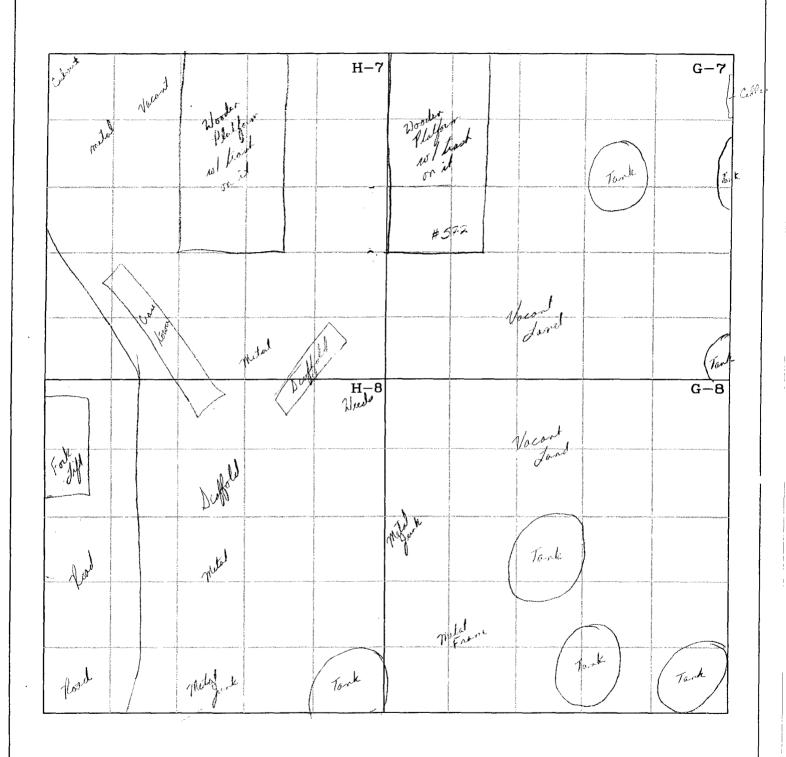

Carl I. Padilla, President CIP, Inc. 51 Road 5570 Farmington, New Mexico 87401

RE: Discharge Permit (GW-228) Renewal DRAFT

CIP, Inc. Shop and Yard San Juan County, New Mexico

Dear Mr. Padilla:

Pursuant to Water Quality Control Commission (WQCC) Regulations 20.6.2.3000 - 20.6.2.3114 NMAC, the Oil Conservation Division (OCD) hereby approves the discharge permit for the CIP, Inc., (owner/operator) CIP, Inc. Shop and Yard (GW228) located in the East ½ NW ¼ SE ¼ of Section 10, Township 29 N, Range 12 W and a portion of NE ¼ SE ¼ of Section 10, Township 29 N, Range 12 W, NMPM, San Juan County, New Mexico, under the conditions specified in the enclosed Attachment To The Discharge Permit. Enclosed are two copies of the conditions of approval. Please sign and return one copy to the New Mexico Oil Conservation Division (OCD) Santa Fe Office within 30 working days of receipt of this letter including permit fees.

# ATTACHMENT TO THE DISCHARGE PERMIT RENEWAL CIP, Inc. Shop and Yard (GW228) DISCHARGE PERMIT APPROVAL CONDITIONS March 5, 2007

Please remit a check for \$1700.00 made payable to Water Quality Management Fund:

Water Quality Management Fund c/o: Oil Conservation Division 1220 S. Saint Francis Drive Santa Fe, New Mexico 87505

- 1. Payment of Discharge Plan Fees: All discharge permits are subject to WQCC Regulations. Every billable facility that submits a discharge permit application will be assessed a filing fee of \$100.00, plus a renewal flat fee (see WQCC Regulation 20.6.2.3114 NMAC). The Oil Conservation Division ("OCD") has received the required \$100.00 filing fee. However, the owner/operator still owes the required \$1700.00 renewal permit fee for an oil and gas service company.
- 20.6.2.3109.H.4 NMAC, this permit is valid for a period of five years. The permit will expire on May 9, 2011 and an application for renewal should be submitted no later than 120 days before that expiration date. Pursuant to WQCC Regulation 20.6.2.3106.F NMAC, if a discharger submits a discharge permit renewal application at least 120 days before the discharge permit expires and is in compliance with the approved permit, then the existing discharge permit will not expire until the application for renewal has been approved or disapproved. Expired permits are a violation of the Water Quality Act {Chapter 74, Article 6, NMSA1978} and civil penalties may be assessed accordingly.
- 3. **Permit Terms and Conditions:** Pursuant to WQCC Regulation 20.6.2.3104 NMAC, when a permit has been issued, the owner/operator must ensure that all discharges shall be consistent with the terms and conditions of the permit. In addition, all facilities shall abide by the applicable rules and regulations administered by the OCD pursuant to the Oil and Gas Act, NMSA 1978, Sections 70-2-1 through 70-2-38.
- 4. Owner/Operator Commitments: The owner/operator shall abide by all commitments submitted in its January 26, 2007 discharge permit renewal application, including attachments and subsequent amendments and these conditions for approval. Permit applications that reference previously approved plans on file with the division shall be incorporated in this permit and the owner/operator shall abide by all previous commitments of such plans and these conditions for approval.

Carl I. Padilla GW228 March 5, 2007 Page 3 of 7

- 5. Modifications: WQCC Regulation 20.6.2.3107.C, and 20.6.2.3109 NMAC addresses possible future modifications of a permit. The owner/operator (discharger) shall notify the OCD of any facility expansion, production increase or process modification that would result in any significant modification in the discharge of water contaminants. The Division Director may require a permit modification if any water quality standard specified at 20.6.2.3103 NMAC is being or will be exceeded, or if a toxic pollutant as defined in WQCC Regulation 20.6.2.7 NMAC is present in ground water at any place of withdrawal for present or reasonably foreseeable future use, or that the Water Quality Standards for Interstate and Intrastate streams as specified in 20.6.4 NMAC are being or may be violated in surface water in New Mexico.
- **6. Waste Disposal and Storage:** The owner/operator shall dispose of all wastes at an OCD-approved facility. Only oil field RCRA-exempt wastes may be disposed of by injection in a Class II well. RCRA non-hazardous, non-exempt oil field wastes may be disposed of at an OCD-approved facility upon proper waste determination pursuant to 40 CFR Part 261. Any waste stream that is not listed in the discharge permit application must be approved by the OCD on a case-by-case basis.
- A. OCD Rule 712 Waste: Pursuant to OCD Rule 712 (19.15.9.712 NMAC) disposal of certain non-domestic waste without notification to the OCD is allowed at NMED permitted solid waste facilities if the waste stream has been identified in the discharge permit and existing process knowledge of the waste stream does not change.
- **B.** Waste Storage: The owner/operator shall store all waste in an impermeable bermed area, except waste generated during emergency response operations for up to 72 hours. All waste storage areas shall be identified in the discharge permit application. Any waste storage area not identified in the permit shall be approved on a case-by-case basis only. The owner/operator shall not store oil field waste on-site for more than 180 days unless approved by the OCD.
- 7. **Drum Storage:** The owner/operator must store all drums, including empty drums, containing materials other than fresh water on an impermeable pad with curbing. The owner/operator must store empty drums on their sides with the bungs in place and lined up on a horizontal plane. The owner/operator must store chemicals in other containers, such as tote tanks, sacks, or buckets on an impermeable pad with curbing.
- **8. Process, Maintenance and Yard Areas:** The owner/operator shall either pave and curb or have some type of spill collection device incorporated into the design at all process, maintenance, and yard areas which show evidence that water contaminants from releases, leaks and spills have reached the ground surface.

Carl I. Padilla GW228 March 5, 2007 Page 4 of 7

- **9. Above Ground Tanks:** The owner/operator shall ensure that all aboveground tanks have impermeable secondary containment (e.g., liners and berms), which will contain a volume of at least one-third greater than the total volume of the largest tank or all interconnected tanks. The owner/operator shall retrofit all existing tanks before discharge permit renewal. Tanks that contain fresh water or fluids that are gases at atmospheric temperature and pressure are exempt from this condition.
- **10. Labeling:** The owner/operator shall clearly label all tanks, drums, and containers to identify their contents and other emergency notification information. The owner/operator may use a tank code numbering system, which is incorporated into their emergency response plans.

#### 11. Below-Grade Tanks/Sumps and Pits/Ponds.

- A. All below-grade tanks and sumps must be approved by the OCD prior to installation and must incorporate secondary containment with leak detection into the design. The owner/operator shall retrofit all existing systems without secondary containment and leak detection before discharge permit renewal. All existing below-grade tanks and sumps without secondary containment and leak detection must be tested annually or as specified herein. Systems that have secondary containment with leak detection shall have a monthly inspection of the leak detection system to determine if the primary containment is leaking. Small sumps or depressions in secondary containment systems used to facilitate fluid removal are exempt from these requirements if fluids are removed within 72 hours.
- B. All pits and ponds, including modifications and retrofits, shall be designed by a certified registered professional engineer and approved by the OCD prior to installation. In general, all pits or ponds shall have approved hydrologic and geologic reports, location, foundation, liners, and secondary containment with leak detection, monitoring and closure plans. All pits or ponds shall be designed, constructed and operated so as to contain liquids and solids in a manner that will protect fresh water, public health, safety and the environment for the foreseeable future. The owner/operator shall retrofit all existing systems without secondary containment and leak detection before discharge permit renewal.
- C. The owner/operator shall ensure that all exposed pits, including lined pits and open top tanks (8 feet in diameter or larger) shall be fenced, screened, netted, or otherwise rendered non-hazardous to wildlife, including migratory birds.
- D. The owner/operator shall maintain the results of tests and inspections at the facility covered by this discharge permit and available for OCD inspection. The owner/operator shall report the discovery of any system which is found to be leaking or has lost integrity to the OCD within 15 days. The owner/operator may propose various methods for testing such as pressure testing to 3 pounds per square inch greater than normal operating pressure and/or visual inspection of cleaned tanks and/or sumps, or other OCD-approved methods. The owner/operator shall notify the OCD at least 72 hours prior to all testing.

#### 12. Underground Process/Wastewater Lines:

- A. The owner/operator shall test all underground process/wastewater pipelines at least once every five (5) years to demonstrate their mechanical integrity, except lines containing fresh water or fluids that are gases at atmospheric temperature and pressure. Pressure rated pipe shall be tested by pressuring up to one and one-half times the normal operating pressure, if possible, or for atmospheric drain systems, to 3 pounds per square inch greater than normal operating pressure, and pressure held for a minimum of 30 minutes with no more than a 1% loss/gain in pressure. The owner/operator may use other methods for testing if approved by the OCD.
- B. The owner/operator shall maintain underground process and wastewater pipeline schematic diagrams or plans showing all drains, vents, risers, valves, underground piping, pipe type, rating, size, and approximate location. All new underground piping must be approved by the OCD prior to installation. The owner/operator shall report any leaks or loss of integrity to the OCD within 15 days of discovery. The owner/operator shall maintain the results of all tests at the facility covered by this discharge permit and they shall be available for OCD inspection. The owner/operator shall notify the OCD at least 72 hours prior to all testing.
- 13. Class V Wells: The owner/operator shall close all Class V wells (e.g., septic systems, leach fields, dry wells, etc.) that inject non-hazardous industrial wastes or a mixture of industrial wastes and domestic wastes unless it can be demonstrated that ground water will not be impacted in the reasonably foreseeable future. Leach fields and other wastewater disposal systems at OCD-regulated facilities that inject non-hazardous fluid into or above an underground source of drinking water are considered Class V injection wells under the EPA UIC program. Class V wells that inject domestic waste only, must be permitted by the New Mexico Environment Department (NMED).
- 14. Housekeeping: The owner/operator shall inspect all systems designed for spill collection/prevention and leak detection at least monthly to ensure proper operation and to prevent over topping or system failure. All spill collection and/or secondary containment devices shall be emptied of fluids within 72 hours of discovery. The owner/operator shall maintain all records at the facility and available for OCD inspection.
- **15. Spill Reporting:** The owner/operator shall report all unauthorized discharges, spills, leaks and releases and conduct corrective action pursuant to WQCC Regulation 20.5.12.1203 NMAC and OCD Rule 116 (19.15.3.116 NMAC). The owner/operator shall notify both the OCD District Office and the Santa Fe Office within 24 hours and file a written report within 15 days.
- **16. OCD Inspections:** The OCD may place additional requirements on the facility and modify the permit conditions based on OCD inspections.