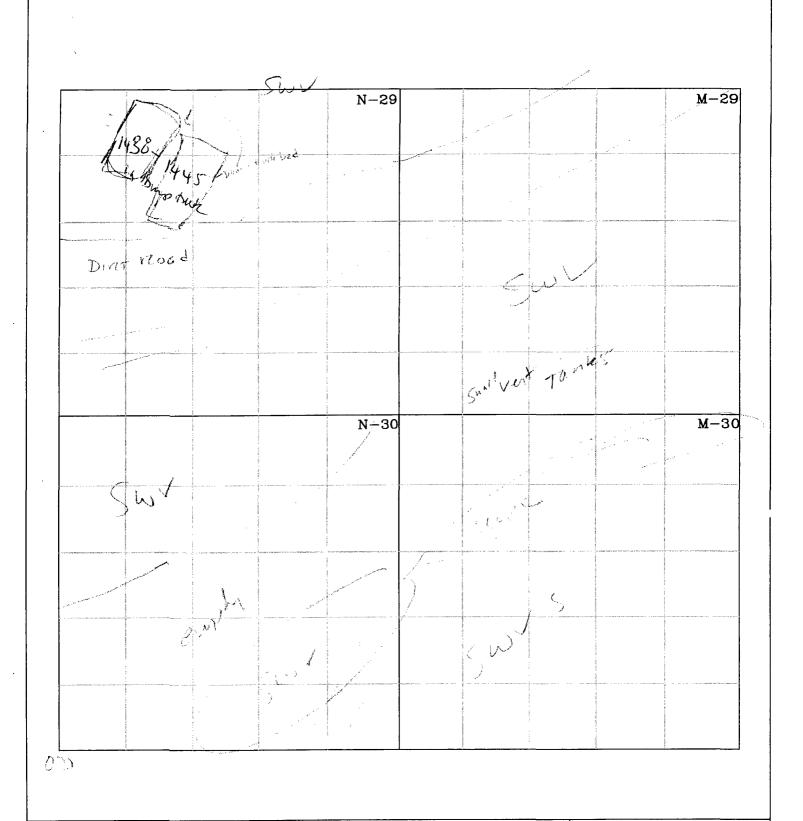

#### **Public Notice**

CIP, Incorporated, Carl I. Padilla, 51 Road 5570, Farmington, New Mexico 87401, has submitted a renewal application for the previously approved discharge plan (GW 228) for their CIP, Inc. shop and yard located in the East 1/2 NW 1/4 SE of Section 10, Township 29 N. Range 12 W and a portion of NE 1/4 SE 1/4 of Section 10, Township 29 N. Range 12 W. NMPM, Farmington, San Juan County, New Mexico. Approximately 250 gallons of oil & grease, 1200-2400 gallons of water for steam washing, sewage, office waste, and scrap met al are generated on site annually, which are collected and temporarily stored in containment vessels prior to being transported and ment vessels prior to being transported and disposed of at an NMOCD approved facility. In case of a spill, leak, or accidental discharge an Emergency Response plan is in place, if this plan is not followed then groundwater of concern is approximately 100 feet below ground surface and has a total dissolved solids con centration of approximately 1,000 mg/L. This discharge plan outlines the procedures that are to be taken when handling/storing/disp osing of waste generated from daily opera tions in order to avoid contamination of fresh water. Any interested person may obtain in formation, submit comments, or request to be cept comments and statements of interest re garding the renewal and will create a facility-specific mailing list for persons who wish to receive future notices.

GW228) CIP, Incorporated, Carl I. Padilla, 51 Road 5570, Farmington, New Mexico 87401, has submitted a renewal application for the previously approved discharge plan (GW 228) for their CIP, Inc. shop and yard located in the East ½ NW ¼ SE ¼ of Section 10, Township 29 N, Range 12 W and a portion of NE ¼ SE ¼ of Section 10, Township 29 N, Range 12 W, NMPM, Farmington, San Juan County, New Mexico. Approximately 250 gallons of oil & grease, 1,200-2,400 gallons of water for steam washing, sew age, office waste, and scrap metal are generated on site annually, which are collected and temporarily stored in containment vessels prior to being transported and disposed of at an NMOCD approved facility. In case of a spill, leak, or accidental discharge an Emergency Response plan is in place, if this plan is not followed then groundwater of concern is approximately 100 feet below ground surface and has a total dissolved solids concentration of approximately 1,000 mg/L. This discharge plan outlines the procedures that are to be taken when handling/storing/disposing of waste generated from daily operations in order to avoid contamination of fresh water.

(GW 228) CIP, Incorporated, Carl I. Padilla, 51 Road 5570, Farmington, New Mexico 87401, has submitted a renewal application for the previously approved discharge plan (GW 228) for their CIP, Inc. shop and yard located in the East ½ NW ¼ SE ¼ of Section 10, Township 29 N, Range 12 W and a portion of NE ¼ SE ¼ of Section 10, Township 29 N, Range 12 W, NMPM, Farmington, San Juan County, New Mexico. Approximately 250 gallons of oil & grease, 1,200-2,400 gallons of water for steam washing, sewage, office waste, and scrap metal are generated on site annually, which are collected and temporarily stored in containment vessels prior to being transported and disposed of at an NMOCD approved facility. In case of a spill, leak, or accidental discharge an Emergency Response plan is in place, if this plan is not followed then groundwater of concern is approximately 100 feet below ground surface and has a total dissolved solids concentration of approximately 1,000 mg/L. This discharge plan outlines the procedures that are to be taken when handling/storing/disposing of waste generated from daily operations in order to avoid contamination of fresh water.

(GW228) CIP, Incorporated, Carl I. Padilla, 51 Road 5570, Farmington, New Mexico 87401, has submitted a renewal application for the previously approved discharge plan (GW 228) for their CIP, Inc. shop and yard located in the East ½ NW ¼ SE ¼ of Section 10, Township 29 N, Range 12 W and a portion of NE ¼ SE ¼ of Section 10, Township 29 N, Range 12 W, NMPM, Farmington, San Juan County, New Mexico. Approximately 250 gallons of oil & grease, 1200-2400 gallons of water for steam washing, sewage, office waste, and scrap metal are generated on site annually, which are collected and temporarily stored in containment vessels prior to being transported and disposed of at an NMOCD approved facility. In case of a spill, leak, or accidental discharge an Emergency Response plan is in place, if this plan is not followed then groundwater of concern is approximately 100 feet below ground surface and has a total dissolved solids concentration of approximately 1,000 mg/L. This discharge plan outlines the procedures that are to be taken when handling/storing/disposing of waste generated from daily operations in order to avoid contamination of fresh water.

#### **Public Notice**

CIP, Incorporated, Carl I. Padilla, 51 Road 5570, Farmington, New Mexico 87401, has submitted a renewal application for the previously approved discharge plan (GW 228) for their CIP, Inc. shop and yard located in the East ½ NW ¼ SE ¼ of Section 10, Township 29 N, Range 12 W and a portion of NE 1/4 SE 1/4 of Section 10, Township 29 N, Range 12 W, NMPM, Farmington, San Juan County, New Mexico. Approximately 250 gallons of oil & grease, 1200-2400 gallons of water for steam washing, sewage, office waste, and scrap metal are generated on site annually, which are collected and temporarily stored in containment vessels prior to being transported and disposed of at an NMOCD approved facility. In case of a spill, leak, or accidental discharge an Emergency Response plan is in place, if this plan is not followed then groundwater of concern is approximately 100 feet below ground surface and has a total dissolved solids concentration of approximately 1,000 mg/L. This discharge plan outlines the procedures that are to be taken when handling/storing/disposing of waste generated from daily operations in order to avoid contamination of fresh water. Any interested person may obtain information, submit comments, or request to be placed on a facility specific mailing list for future notices by contacting Edward J. Hansen at the New Mexico OCD at 1220 South St. Francis Drive, Santa Fe, New Mexico 87505, Telephone (505) 476-3489. The OCD will accept comments and statements of interest regarding the renewal and will create a facility-specific mailing list for persons who wish to receive future notices.