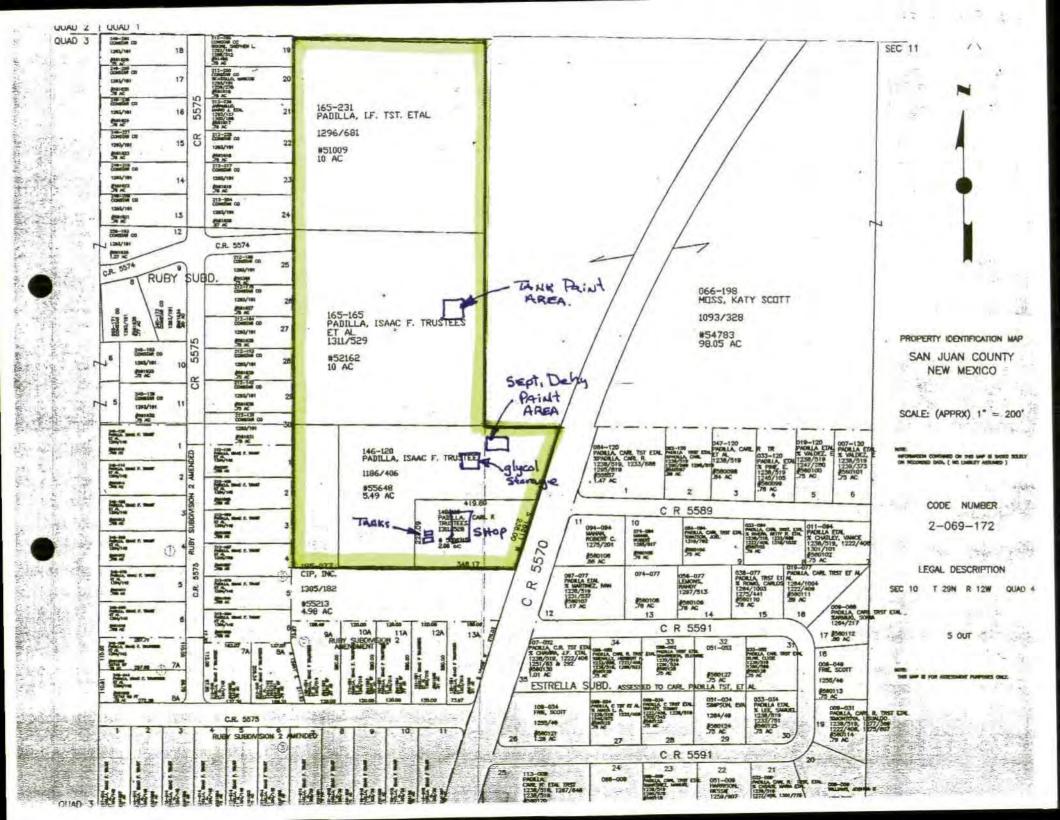

#### **Public Notice**

CIP, Incorporated, Carl I. Padilla, 51 Road 5570, Farmington, New Mexico 87401, has submitted a renewal application for the previously approved discharge plan (GW 228) for their CIP, Inc. shop and yard located in the East 1/2 NW 1/4 SE of Section 10, Township 29 N. Range 12 W and a portion of NE 1/4 SE 1/4 of Section 10, Township 29 N. Range 12 W. NMPM, Farmington, San Juan County, New Mexico. Approximately 250 gallons of oil & grease, 1200-2400 gallons of water for steam washing, sewage, office waste, and scrap met al are generated on site annually, which are collected and temporarily stored in containment vessels prior to being transported and ment vessels prior to being transported and disposed of at an NMOCD approved facility. In case of a spill, leak, or accidental discharge an Emergency Response plan is in place, if this plan is not followed then groundwater of concern is approximately 100 feet below ground surface and has a total dissolved solids con centration of approximately 1,000 mg/L. This discharge plan outlines the procedures that are to be taken when handling/storing/disp osing of waste generated from daily opera tions in order to avoid contamination of fresh water. Any interested person may obtain in formation, submit comments, or request to be cept comments and statements of interest re garding the renewal and will create a facility-specific mailing list for persons who wish to receive future notices.

GW228) CIP, Incorporated, Carl I. Padilla, 51 Road 5570, Farmington, New Mexico 87401, has submitted a renewal application for the previously approved discharge plan (GW 228) for their CIP, Inc. shop and yard located in the East ½ NW ¼ SE ¼ of Section 10, Township 29 N, Range 12 W and a portion of NE ¼ SE ¼ of Section 10, Township 29 N, Range 12 W, NMPM, Farmington, San Juan County, New Mexico. Approximately 250 gallons of oil & grease, 1,200-2,400 gallons of water for steam washing, sew age, office waste, and scrap metal are generated on site annually, which are collected and temporarily stored in containment vessels prior to being transported and disposed of at an NMOCD approved facility. In case of a spill, leak, or accidental discharge an Emergency Response plan is in place, if this plan is not followed then groundwater of concern is approximately 100 feet below ground surface and has a total dissolved solids concentration of approximately 1,000 mg/L. This discharge plan outlines the procedures that are to be taken when handling/storing/disposing of waste generated from daily operations in order to avoid contamination of fresh water.

(GW 228) CIP, Incorporated, Carl I. Padilla, 51 Road 5570, Farmington, New Mexico 87401, has submitted a renewal application for the previously approved discharge plan (GW 228) for their CIP, Inc. shop and yard located in the East ½ NW ¼ SE ¼ of Section 10, Township 29 N, Range 12 W and a portion of NE ¼ SE ¼ of Section 10, Township 29 N, Range 12 W, NMPM, Farmington, San Juan County, New Mexico. Approximately 250 gallons of oil & grease, 1,200-2,400 gallons of water for steam washing, sewage, office waste, and scrap metal are generated on site annually, which are collected and temporarily stored in containment vessels prior to being transported and disposed of at an NMOCD approved facility. In case of a spill, leak, or accidental discharge an Emergency Response plan is in place, if this plan is not followed then groundwater of concern is approximately 100 feet below ground surface and has a total dissolved solids concentration of approximately 1,000 mg/L. This discharge plan outlines the procedures that are to be taken when handling/storing/disposing of waste generated from daily operations in order to avoid contamination of fresh water.

(GW228) CIP, Incorporated, Carl I. Padilla, 51 Road 5570, Farmington, New Mexico 87401, has submitted a renewal application for the previously approved discharge plan (GW 228) for their CIP, Inc. shop and yard located in the East ½ NW ¼ SE ¼ of Section 10, Township 29 N, Range 12 W and a portion of NE ¼ SE ¼ of Section 10, Township 29 N, Range 12 W, NMPM, Farmington, San Juan County, New Mexico. Approximately 250 gallons of oil & grease, 1200-2400 gallons of water for steam washing, sewage, office waste, and scrap metal are generated on site annually, which are collected and temporarily stored in containment vessels prior to being transported and disposed of at an NMOCD approved facility. In case of a spill, leak, or accidental discharge an Emergency Response plan is in place, if this plan is not followed then groundwater of concern is approximately 100 feet below ground surface and has a total dissolved solids concentration of approximately 1,000 mg/L. This discharge plan outlines the procedures that are to be taken when handling/storing/disposing of waste generated from daily operations in order to avoid contamination of fresh water.

Carl I. Padilla, President CIP, Inc. 51 Road 5570 Farmington, New Mexico 87401

RE: Discharge Permit (GW-228) Renewal DRAFT

CIP, Inc. Shop and Yard San Juan County, New Mexico

Dear Mr. Padilla:

Pursuant to Water Quality Control Commission (WQCC) Regulations 20.6.2.3000 - 20.6.2.3114 NMAC, the Oil Conservation Division (OCD) hereby approves the discharge permit for the CIP, Inc., (owner/operator) CIP, Inc. Shop and Yard (GW228) located in the East ½ NW ¼ SE ¼ of Section 10, Township 29 N, Range 12 W and a portion of NE ¼ SE ¼ of Section 10, Township 29 N, Range 12 W, NMPM, San Juan County, New Mexico, under the conditions specified in the enclosed Attachment To The Discharge Permit. Enclosed are two copies of the conditions of approval. Please sign and return one copy to the New Mexico Oil Conservation Division (OCD) Santa Fe Office within 30 working days of receipt of this letter including permit fees.

RE: Discharge Permit (GW-228) Renewal

CIP, Inc.

San Juan County, New Mexico

**Determination of Administratively Complete** 

Dear Mr. Padilla:

The New Mexico Oil Conservation Division (OCD) has received the CIP, Inc., application, dated January 23, 2007, to renew the discharge permit, GW-228, for the CIP shop and yard located in the East ½ of NW ¼ of the SE ¼ of Section 10, Township 29 North, Range 12 West and a portion of the NE ¼ of SE ¼ of Section 10, Township 29 North, Range 12 West, NMPM, San Juan County, New Mexico. The application and filing fee were received on January 26, 2007. The application and a follow-up correspondence, which proposed the newspaper to publish the public notice, provided the required information in order to deem the application "administratively" complete.