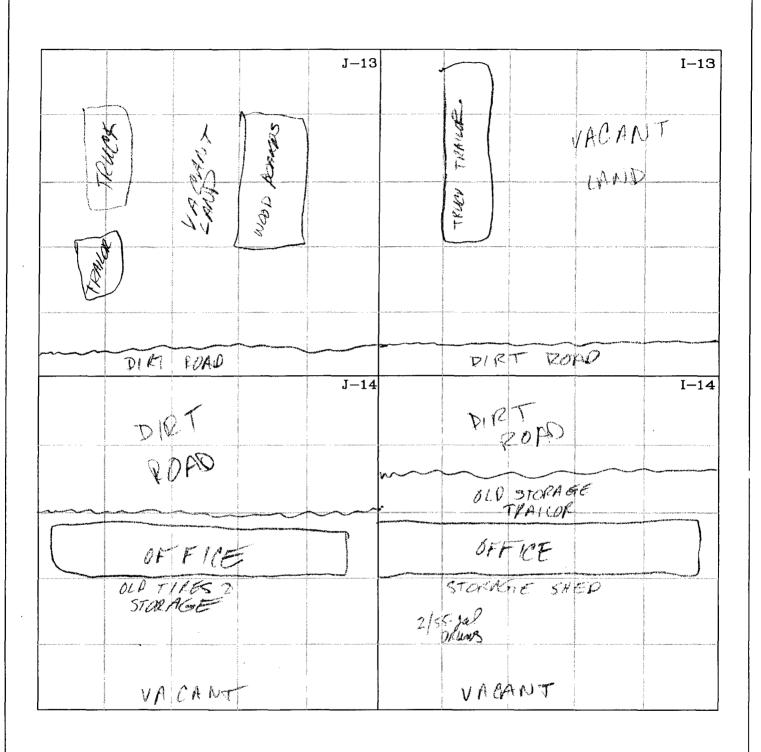

#### **Public Notice**

CIP, Incorporated, Carl I. Padilla, 51 Road 5570, Farmington, New Mexico 87401, has submitted a renewal application for the previously approved discharge plan (GW 228) for their CIP, Inc. shop and yard located in the East 1/2 NW 1/4 SE of Section 10, Township 29 N. Range 12 W and a portion of NE 1/4 SE 1/4 of Section 10, Township 29 N. Range 12 W. NMPM, Farmington, San Juan County, New Mexico. Approximately 250 gallons of oil & grease, 1200-2400 gallons of water for steam washing, sewage, office waste, and scrap met al are generated on site annually, which are collected and temporarily stored in containment vessels prior to being transported and ment vessels prior to being transported and disposed of at an NMOCD approved facility. In case of a spill, leak, or accidental discharge an Emergency Response plan is in place, if this plan is not followed then groundwater of concern is approximately 100 feet below ground surface and has a total dissolved solids con centration of approximately 1,000 mg/L. This discharge plan outlines the procedures that are to be taken when handling/storing/disp osing of waste generated from daily opera tions in order to avoid contamination of fresh water. Any interested person may obtain in formation, submit comments, or request to be cept comments and statements of interest re garding the renewal and will create a facility-specific mailing list for persons who wish to receive future notices.

GW228) CIP, Incorporated, Carl I. Padilla, 51 Road 5570, Farmington, New Mexico 87401, has submitted a renewal application for the previously approved discharge plan (GW 228) for their CIP, Inc. shop and yard located in the East ½ NW ¼ SE ¼ of Section 10, Township 29 N, Range 12 W and a portion of NE ¼ SE ¼ of Section 10, Township 29 N, Range 12 W, NMPM, Farmington, San Juan County, New Mexico. Approximately 250 gallons of oil & grease, 1,200-2,400 gallons of water for steam washing, sew age, office waste, and scrap metal are generated on site annually, which are collected and temporarily stored in containment vessels prior to being transported and disposed of at an NMOCD approved facility. In case of a spill, leak, or accidental discharge an Emergency Response plan is in place, if this plan is not followed then groundwater of concern is approximately 100 feet below ground surface and has a total dissolved solids concentration of approximately 1,000 mg/L. This discharge plan outlines the procedures that are to be taken when handling/storing/disposing of waste generated from daily operations in order to avoid contamination of fresh water.

(GW 228) CIP, Incorporated, Carl I. Padilla, 51 Road 5570, Farmington, New Mexico 87401, has submitted a renewal application for the previously approved discharge plan (GW 228) for their CIP, Inc. shop and yard located in the East ½ NW ¼ SE ¼ of Section 10, Township 29 N, Range 12 W and a portion of NE ¼ SE ¼ of Section 10, Township 29 N, Range 12 W, NMPM, Farmington, San Juan County, New Mexico. Approximately 250 gallons of oil & grease, 1,200-2,400 gallons of water for steam washing, sewage, office waste, and scrap metal are generated on site annually, which are collected and temporarily stored in containment vessels prior to being transported and disposed of at an NMOCD approved facility. In case of a spill, leak, or accidental discharge an Emergency Response plan is in place, if this plan is not followed then groundwater of concern is approximately 100 feet below ground surface and has a total dissolved solids concentration of approximately 1,000 mg/L. This discharge plan outlines the procedures that are to be taken when handling/storing/disposing of waste generated from daily operations in order to avoid contamination of fresh water.

(GW228) CIP, Incorporated, Carl I. Padilla, 51 Road 5570, Farmington, New Mexico 87401, has submitted a renewal application for the previously approved discharge plan (GW 228) for their CIP, Inc. shop and yard located in the East ½ NW ¼ SE ¼ of Section 10, Township 29 N, Range 12 W and a portion of NE ¼ SE ¼ of Section 10, Township 29 N, Range 12 W, NMPM, Farmington, San Juan County, New Mexico. Approximately 250 gallons of oil & grease, 1200-2400 gallons of water for steam washing, sewage, office waste, and scrap metal are generated on site annually, which are collected and temporarily stored in containment vessels prior to being transported and disposed of at an NMOCD approved facility. In case of a spill, leak, or accidental discharge an Emergency Response plan is in place, if this plan is not followed then groundwater of concern is approximately 100 feet below ground surface and has a total dissolved solids concentration of approximately 1,000 mg/L. This discharge plan outlines the procedures that are to be taken when handling/storing/disposing of waste generated from daily operations in order to avoid contamination of fresh water.

#### **Public Notice**

CIP, Incorporated, Carl I. Padilla, 51 Road 5570, Farmington, New Mexico 87401, has submitted a renewal application for the previously approved discharge plan (GW 228) for their CIP, Inc. shop and yard located in the East ½ NW ¼ SE ¼ of Section 10, Township 29 N, Range 12 W and a portion of NE 1/4 SE 1/4 of Section 10, Township 29 N, Range 12 W, NMPM, Farmington, San Juan County, New Mexico. Approximately 250 gallons of oil & grease, 1200-2400 gallons of water for steam washing, sewage, office waste, and scrap metal are generated on site annually, which are collected and temporarily stored in containment vessels prior to being transported and disposed of at an NMOCD approved facility. In case of a spill, leak, or accidental discharge an Emergency Response plan is in place, if this plan is not followed then groundwater of concern is approximately 100 feet below ground surface and has a total dissolved solids concentration of approximately 1,000 mg/L. This discharge plan outlines the procedures that are to be taken when handling/storing/disposing of waste generated from daily operations in order to avoid contamination of fresh water. Any interested person may obtain information, submit comments, or request to be placed on a facility specific mailing list for future notices by contacting Edward J. Hansen at the New Mexico OCD at 1220 South St. Francis Drive, Santa Fe, New Mexico 87505, Telephone (505) 476-3489. The OCD will accept comments and statements of interest regarding the renewal and will create a facility-specific mailing list for persons who wish to receive future notices.

#### **Public Notice**

CIP, Incorporated, Carl I. Padilla, 51 Road 5570, Farmington, New Mexico 87401, has submitted a renewal application for the previously approved discharge plan (GW 228) for their CIP, Inc. shop and yard located in the East 1/2 NW 1/4 SE 1/4 of Section 10, Township 29, Range 12 and a portion of NE ¼ SE ¼ of Section 10, Township 29, Range 12, NMPM, Farmington, San Juan County, New Mexico. Approximately 250 gallons of oil & grease, 1200-2400 gallons of water for steam washing, sewage, office waste, and scrap metal are generated on site annually, which are collected and temporarily stored in containment vessels prior to being transported and disposed of at an NMOCD approved facility. In case of a spill, leak, or accidental discharge an Emergency Response plan is in place, if this plan is not followed then groundwater of concern is approximately 100 feet below ground surface and has a total dissolved solids concentration of less then 1000 mg/l. This discharge plan outlines the procedures that are to be taken when handling/storing/disposing of waste generated from daily operations in order to avoid contamination of fresh water. Any interested person may obtain information, submit comments, or request to be placed on a facility specific mailing list for future notices by contacting Edward J. Hansen at the New Mexico OCD at 1220 South St. Francis Drive, Santa Fe, New Mexico 87505, Telephone (505) 476-3489. The OCD will accept comments and statements of interest regarding the renewal and will create a facility-specific mailing list for persons who wish to receive future notices.