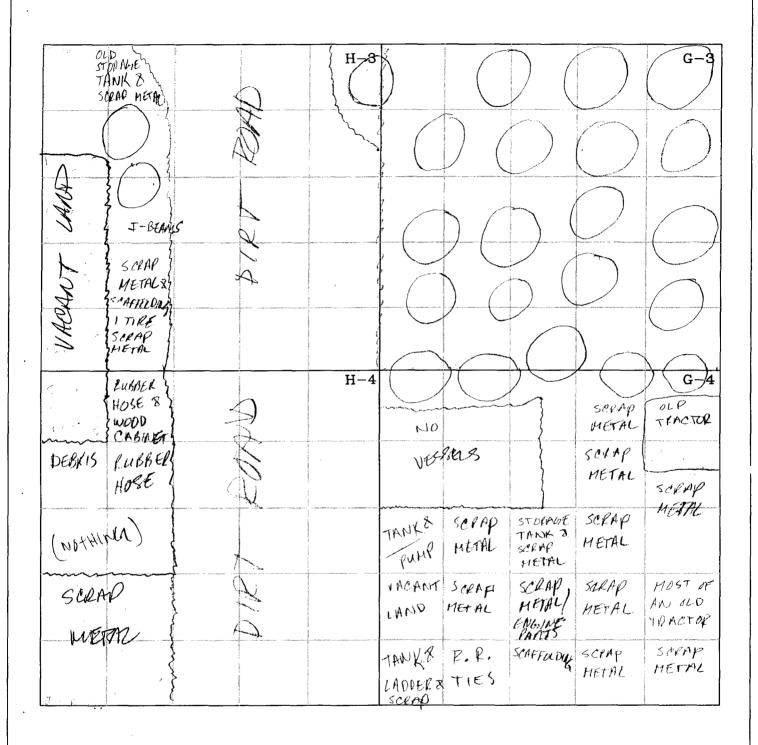

#### **Public Notice**

CIP, Incorporated, Carl I. Padilla, 51 Road 5570, Farmington, New Mexico 87401, has submitted a renewal application for the previously approved discharge plan (GW 228) for their CIP, Inc. shop and yard located in the East 1/2 NW 1/4 SE of Section 10, Township 29 N. Range 12 W and a portion of NE 1/4 SE 1/4 of Section 10, Township 29 N. Range 12 W. NMPM, Farmington, San Juan County, New Mexico. Approximately 250 gallons of oil & grease, 1200-2400 gallons of water for steam washing, sewage, office waste, and scrap met al are generated on site annually, which are collected and temporarily stored in containment vessels prior to being transported and ment vessels prior to being transported and disposed of at an NMOCD approved facility. In case of a spill, leak, or accidental discharge an Emergency Response plan is in place, if this plan is not followed then groundwater of concern is approximately 100 feet below ground surface and has a total dissolved solids con centration of approximately 1,000 mg/L. This discharge plan outlines the procedures that are to be taken when handling/storing/disp osing of waste generated from daily opera tions in order to avoid contamination of fresh water. Any interested person may obtain in formation, submit comments, or request to be cept comments and statements of interest re garding the renewal and will create a facility-specific mailing list for persons who wish to receive future notices.

#### **Public Notice**

CIP, Incorporated, Carl I. Padilla, 51 Road 5570, Farmington, New Mexico 87401, has submitted a renewal application for the previously approved discharge plan (GW 228) for their CIP, Inc. shop and yard located in the East ½ NW ¼ SE ¼ of Section 10, Township 29 N, Range 12 W and a portion of NE 1/4 SE 1/4 of Section 10, Township 29 N, Range 12 W, NMPM, Farmington, San Juan County, New Mexico. Approximately 250 gallons of oil & grease, 1200-2400 gallons of water for steam washing, sewage, office waste, and scrap metal are generated on site annually, which are collected and temporarily stored in containment vessels prior to being transported and disposed of at an NMOCD approved facility. In case of a spill, leak, or accidental discharge an Emergency Response plan is in place, if this plan is not followed then groundwater of concern is approximately 100 feet below ground surface and has a total dissolved solids concentration of approximately 1,000 mg/L. This discharge plan outlines the procedures that are to be taken when handling/storing/disposing of waste generated from daily operations in order to avoid contamination of fresh water. Any interested person may obtain information, submit comments, or request to be placed on a facility specific mailing list for future notices by contacting Edward J. Hansen at the New Mexico OCD at 1220 South St. Francis Drive, Santa Fe, New Mexico 87505, Telephone (505) 476-3489. The OCD will accept comments and statements of interest regarding the renewal and will create a facility-specific mailing list for persons who wish to receive future notices.