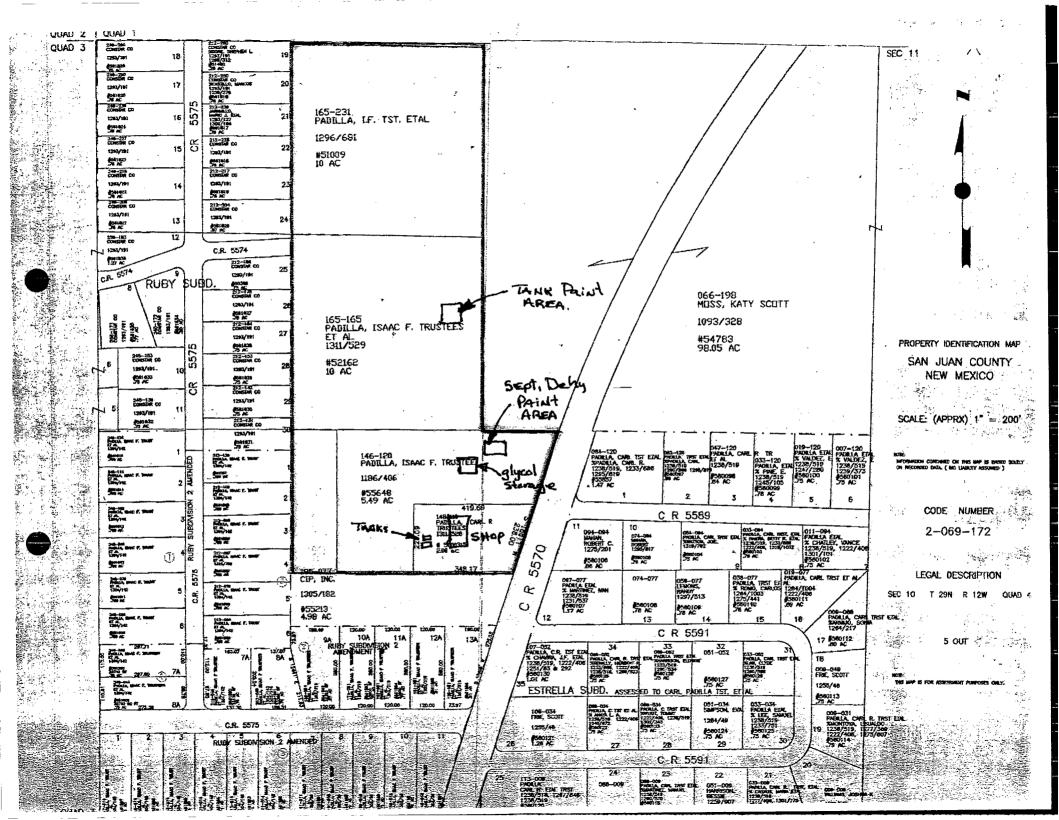

Carl I. Padilla, President CIP, Inc. 51 Road 5570 Farmington, New Mexico 87401

RE: Discharge Permit (GW-228) Renewal DRAFT

CIP, Inc. Shop and Yard San Juan County, New Mexico

Dear Mr. Padilla:

Pursuant to Water Quality Control Commission (WQCC) Regulations 20.6.2.3000 - 20.6.2.3114 NMAC, the Oil Conservation Division (OCD) hereby approves the discharge permit for the CIP, Inc., (owner/operator) CIP, Inc. Shop and Yard (GW228) located in the East ½ NW ¼ SE ¼ of Section 10, Township 29 N, Range 12 W and a portion of NE ¼ SE ¼ of Section 10, Township 29 N, Range 12 W, NMPM, San Juan County, New Mexico, under the conditions specified in the enclosed Attachment To The Discharge Permit. Enclosed are two copies of the conditions of approval. Please sign and return one copy to the New Mexico Oil Conservation Division (OCD) Santa Fe Office within 30 working days of receipt of this letter including permit fees.

RE: Discharge Permit (GW-228) Renewal

CIP, Inc.

San Juan County, New Mexico

**Determination of Administratively Complete** 

Dear Mr. Padilla:

The New Mexico Oil Conservation Division (OCD) has received the CIP, Inc., application, dated January 23, 2007, to renew the discharge permit, GW-228, for the CIP shop and yard located in the East ½ of NW ¼ of the SE ¼ of Section 10, Township 29 North, Range 12 West and a portion of the NE ¼ of SE ¼ of Section 10, Township 29 North, Range 12 West, NMPM, San Juan County, New Mexico. The application and filing fee were received on January 26, 2007. The application and a follow-up correspondence, which proposed the newspaper to publish the public notice, provided the required information in order to deem the application "administratively" complete.