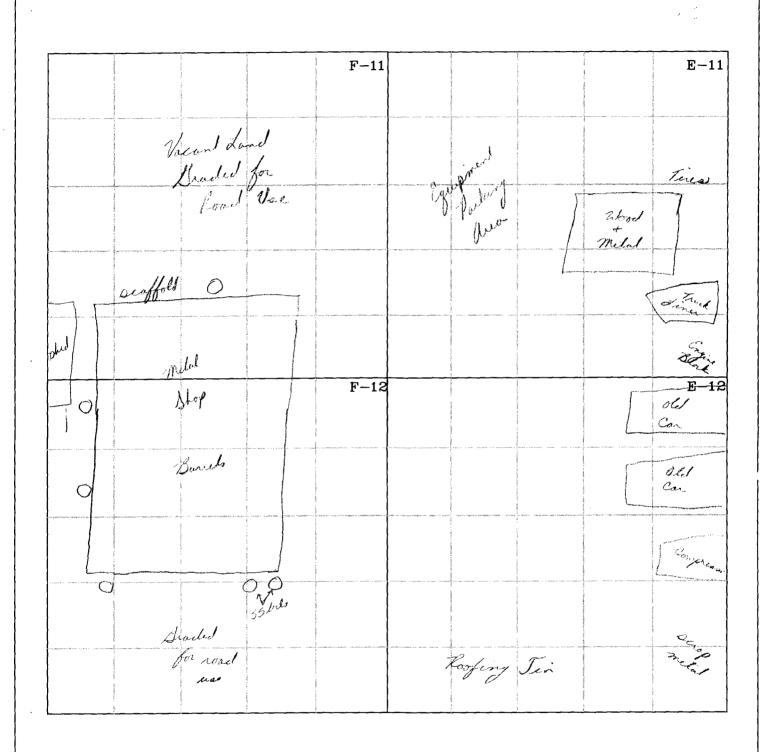

#### **Public Notice**

CIP, Incorporated, Carl I. Padilla, 51 Road 5570, Farmington, New Mexico 87401, has submitted a renewal application for the previously approved discharge plan (GW 228) for their CIP, Inc. shop and yard located in the East 1/2 NW 1/4 SE of Section 10, Township 29 N. Range 12 W and a portion of NE 1/4 SE 1/4 of Section 10, Township 29 N. Range 12 W. NMPM, Farmington, San Juan County, New Mexico. Approximately 250 gallons of oil & grease, 1200-2400 gallons of water for steam washing, sewage, office waste, and scrap met al are generated on site annually, which are collected and temporarily stored in containment vessels prior to being transported and ment vessels prior to being transported and disposed of at an NMOCD approved facility. In case of a spill, leak, or accidental discharge an Emergency Response plan is in place, if this plan is not followed then groundwater of concern is approximately 100 feet below ground surface and has a total dissolved solids con centration of approximately 1,000 mg/L. This discharge plan outlines the procedures that are to be taken when handling/storing/disp osing of waste generated from daily opera tions in order to avoid contamination of fresh water. Any interested person may obtain in formation, submit comments, or request to be cept comments and statements of interest re garding the renewal and will create a facility-specific mailing list for persons who wish to receive future notices.

GW228) CIP, Incorporated, Carl I. Padilla, 51 Road 5570, Farmington, New Mexico 87401, has submitted a renewal application for the previously approved discharge plan (GW 228) for their CIP, Inc. shop and yard located in the East ½ NW ¼ SE ¼ of Section 10, Township 29 N, Range 12 W and a portion of NE ¼ SE ¼ of Section 10, Township 29 N, Range 12 W, NMPM, Farmington, San Juan County, New Mexico. Approximately 250 gallons of oil & grease, 1,200-2,400 gallons of water for steam washing, sew age, office waste, and scrap metal are generated on site annually, which are collected and temporarily stored in containment vessels prior to being transported and disposed of at an NMOCD approved facility. In case of a spill, leak, or accidental discharge an Emergency Response plan is in place, if this plan is not followed then groundwater of concern is approximately 100 feet below ground surface and has a total dissolved solids concentration of approximately 1,000 mg/L. This discharge plan outlines the procedures that are to be taken when handling/storing/disposing of waste generated from daily operations in order to avoid contamination of fresh water.

(GW 228) CIP, Incorporated, Carl I. Padilla, 51 Road 5570, Farmington, New Mexico 87401, has submitted a renewal application for the previously approved discharge plan (GW 228) for their CIP, Inc. shop and yard located in the East ½ NW ¼ SE ¼ of Section 10, Township 29 N, Range 12 W and a portion of NE ¼ SE ¼ of Section 10, Township 29 N, Range 12 W, NMPM, Farmington, San Juan County, New Mexico. Approximately 250 gallons of oil & grease, 1,200-2,400 gallons of water for steam washing, sewage, office waste, and scrap metal are generated on site annually, which are collected and temporarily stored in containment vessels prior to being transported and disposed of at an NMOCD approved facility. In case of a spill, leak, or accidental discharge an Emergency Response plan is in place, if this plan is not followed then groundwater of concern is approximately 100 feet below ground surface and has a total dissolved solids concentration of approximately 1,000 mg/L. This discharge plan outlines the procedures that are to be taken when handling/storing/disposing of waste generated from daily operations in order to avoid contamination of fresh water.

(GW228) CIP, Incorporated, Carl I. Padilla, 51 Road 5570, Farmington, New Mexico 87401, has submitted a renewal application for the previously approved discharge plan (GW 228) for their CIP, Inc. shop and yard located in the East ½ NW ¼ SE ¼ of Section 10, Township 29 N, Range 12 W and a portion of NE ¼ SE ¼ of Section 10, Township 29 N, Range 12 W, NMPM, Farmington, San Juan County, New Mexico. Approximately 250 gallons of oil & grease, 1200-2400 gallons of water for steam washing, sewage, office waste, and scrap metal are generated on site annually, which are collected and temporarily stored in containment vessels prior to being transported and disposed of at an NMOCD approved facility. In case of a spill, leak, or accidental discharge an Emergency Response plan is in place, if this plan is not followed then groundwater of concern is approximately 100 feet below ground surface and has a total dissolved solids concentration of approximately 1,000 mg/L. This discharge plan outlines the procedures that are to be taken when handling/storing/disposing of waste generated from daily operations in order to avoid contamination of fresh water.

#### **Public Notice**

CIP, Incorporated, Carl I. Padilla, 51 Road 5570, Farmington, New Mexico 87401, has submitted a renewal application for the previously approved discharge plan (GW 228) for their CIP, Inc. shop and yard located in the East ½ NW ¼ SE ¼ of Section 10, Township 29 N, Range 12 W and a portion of NE 1/4 SE 1/4 of Section 10, Township 29 N, Range 12 W, NMPM, Farmington, San Juan County, New Mexico. Approximately 250 gallons of oil & grease, 1200-2400 gallons of water for steam washing, sewage, office waste, and scrap metal are generated on site annually, which are collected and temporarily stored in containment vessels prior to being transported and disposed of at an NMOCD approved facility. In case of a spill, leak, or accidental discharge an Emergency Response plan is in place, if this plan is not followed then groundwater of concern is approximately 100 feet below ground surface and has a total dissolved solids concentration of approximately 1,000 mg/L. This discharge plan outlines the procedures that are to be taken when handling/storing/disposing of waste generated from daily operations in order to avoid contamination of fresh water. Any interested person may obtain information, submit comments, or request to be placed on a facility specific mailing list for future notices by contacting Edward J. Hansen at the New Mexico OCD at 1220 South St. Francis Drive, Santa Fe, New Mexico 87505, Telephone (505) 476-3489. The OCD will accept comments and statements of interest regarding the renewal and will create a facility-specific mailing list for persons who wish to receive future notices.