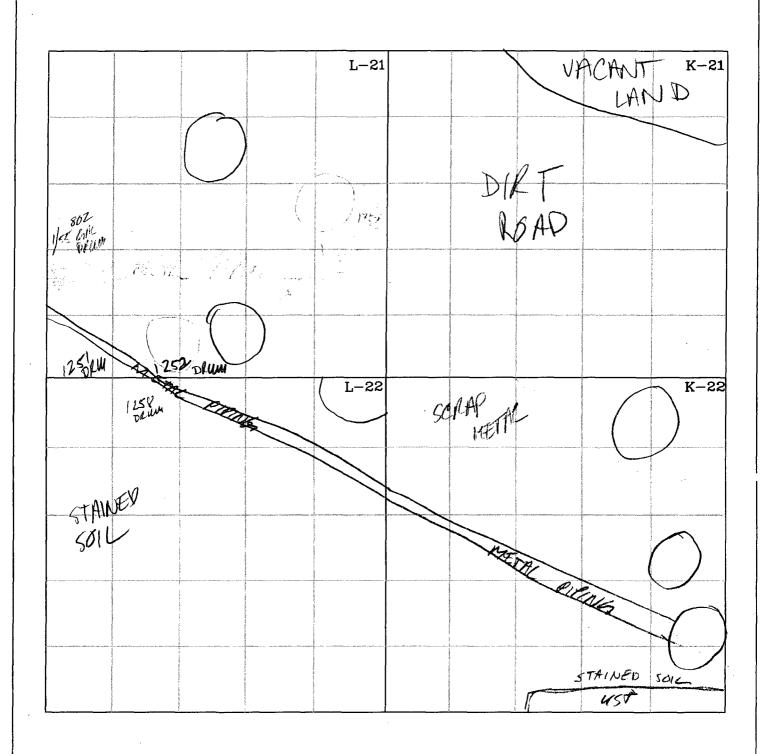

#### **Public Notice**

CIP, Incorporated, Carl I. Padilla, 51 Road 5570, Farmington, New Mexico 87401, has submitted a renewal application for the previously approved discharge plan (GW 228) for their CIP, Inc. shop and yard located in the East 1/2 NW 1/4 SE of Section 10, Township 29 N. Range 12 W and a portion of NE 1/4 SE 1/4 of Section 10, Township 29 N. Range 12 W. NMPM, Farmington, San Juan County, New Mexico. Approximately 250 gallons of oil & grease, 1200-2400 gallons of water for steam washing, sewage, office waste, and scrap met al are generated on site annually, which are collected and temporarily stored in containment vessels prior to being transported and ment vessels prior to being transported and disposed of at an NMOCD approved facility. In case of a spill, leak, or accidental discharge an Emergency Response plan is in place, if this plan is not followed then groundwater of concern is approximately 100 feet below ground surface and has a total dissolved solids con centration of approximately 1,000 mg/L. This discharge plan outlines the procedures that are to be taken when handling/storing/disp osing of waste generated from daily opera tions in order to avoid contamination of fresh water. Any interested person may obtain in formation, submit comments, or request to be cept comments and statements of interest re garding the renewal and will create a facility-specific mailing list for persons who wish to receive future notices.

GW228) CIP, Incorporated, Carl I. Padilla, 51 Road 5570, Farmington, New Mexico 87401, has submitted a renewal application for the previously approved discharge plan (GW 228) for their CIP, Inc. shop and yard located in the East ½ NW ¼ SE ¼ of Section 10, Township 29 N, Range 12 W and a portion of NE ¼ SE ¼ of Section 10, Township 29 N, Range 12 W, NMPM, Farmington, San Juan County, New Mexico. Approximately 250 gallons of oil & grease, 1,200-2,400 gallons of water for steam washing, sew age, office waste, and scrap metal are generated on site annually, which are collected and temporarily stored in containment vessels prior to being transported and disposed of at an NMOCD approved facility. In case of a spill, leak, or accidental discharge an Emergency Response plan is in place, if this plan is not followed then groundwater of concern is approximately 100 feet below ground surface and has a total dissolved solids concentration of approximately 1,000 mg/L. This discharge plan outlines the procedures that are to be taken when handling/storing/disposing of waste generated from daily operations in order to avoid contamination of fresh water.

(GW 228) CIP, Incorporated, Carl I. Padilla, 51 Road 5570, Farmington, New Mexico 87401, has submitted a renewal application for the previously approved discharge plan (GW 228) for their CIP, Inc. shop and yard located in the East ½ NW ¼ SE ¼ of Section 10, Township 29 N, Range 12 W and a portion of NE ¼ SE ¼ of Section 10, Township 29 N, Range 12 W, NMPM, Farmington, San Juan County, New Mexico. Approximately 250 gallons of oil & grease, 1,200-2,400 gallons of water for steam washing, sewage, office waste, and scrap metal are generated on site annually, which are collected and temporarily stored in containment vessels prior to being transported and disposed of at an NMOCD approved facility. In case of a spill, leak, or accidental discharge an Emergency Response plan is in place, if this plan is not followed then groundwater of concern is approximately 100 feet below ground surface and has a total dissolved solids concentration of approximately 1,000 mg/L. This discharge plan outlines the procedures that are to be taken when handling/storing/disposing of waste generated from daily operations in order to avoid contamination of fresh water.

(GW228) CIP, Incorporated, Carl I. Padilla, 51 Road 5570, Farmington, New Mexico 87401, has submitted a renewal application for the previously approved discharge plan (GW 228) for their CIP, Inc. shop and yard located in the East ½ NW ¼ SE ¼ of Section 10, Township 29 N, Range 12 W and a portion of NE ¼ SE ¼ of Section 10, Township 29 N, Range 12 W, NMPM, Farmington, San Juan County, New Mexico. Approximately 250 gallons of oil & grease, 1200-2400 gallons of water for steam washing, sewage, office waste, and scrap metal are generated on site annually, which are collected and temporarily stored in containment vessels prior to being transported and disposed of at an NMOCD approved facility. In case of a spill, leak, or accidental discharge an Emergency Response plan is in place, if this plan is not followed then groundwater of concern is approximately 100 feet below ground surface and has a total dissolved solids concentration of approximately 1,000 mg/L. This discharge plan outlines the procedures that are to be taken when handling/storing/disposing of waste generated from daily operations in order to avoid contamination of fresh water.

#### **Public Notice**

CIP, Incorporated, Carl I. Padilla, 51 Road 5570, Farmington, New Mexico 87401, has submitted a renewal application for the previously approved discharge plan (GW 228) for their CIP, Inc. shop and yard located in the East ½ NW ¼ SE ¼ of Section 10, Township 29 N, Range 12 W and a portion of NE 1/4 SE 1/4 of Section 10, Township 29 N, Range 12 W, NMPM, Farmington, San Juan County, New Mexico. Approximately 250 gallons of oil & grease, 1200-2400 gallons of water for steam washing, sewage, office waste, and scrap metal are generated on site annually, which are collected and temporarily stored in containment vessels prior to being transported and disposed of at an NMOCD approved facility. In case of a spill, leak, or accidental discharge an Emergency Response plan is in place, if this plan is not followed then groundwater of concern is approximately 100 feet below ground surface and has a total dissolved solids concentration of approximately 1,000 mg/L. This discharge plan outlines the procedures that are to be taken when handling/storing/disposing of waste generated from daily operations in order to avoid contamination of fresh water. Any interested person may obtain information, submit comments, or request to be placed on a facility specific mailing list for future notices by contacting Edward J. Hansen at the New Mexico OCD at 1220 South St. Francis Drive, Santa Fe, New Mexico 87505, Telephone (505) 476-3489. The OCD will accept comments and statements of interest regarding the renewal and will create a facility-specific mailing list for persons who wish to receive future notices.

#### **Public Notice**

CIP, Incorporated, Carl I. Padilla, 51 Road 5570, Farmington, New Mexico 87401, has submitted a renewal application for the previously approved discharge plan (GW 228) for their CIP, Inc. shop and yard located in the East 1/2 NW 1/4 SE 1/4 of Section 10, Township 29, Range 12 and a portion of NE ¼ SE ¼ of Section 10, Township 29, Range 12, NMPM, Farmington, San Juan County, New Mexico. Approximately 250 gallons of oil & grease, 1200-2400 gallons of water for steam washing, sewage, office waste, and scrap metal are generated on site annually, which are collected and temporarily stored in containment vessels prior to being transported and disposed of at an NMOCD approved facility. In case of a spill, leak, or accidental discharge an Emergency Response plan is in place, if this plan is not followed then groundwater of concern is approximately 100 feet below ground surface and has a total dissolved solids concentration of less then 1000 mg/l. This discharge plan outlines the procedures that are to be taken when handling/storing/disposing of waste generated from daily operations in order to avoid contamination of fresh water. Any interested person may obtain information, submit comments, or request to be placed on a facility specific mailing list for future notices by contacting Edward J. Hansen at the New Mexico OCD at 1220 South St. Francis Drive, Santa Fe, New Mexico 87505, Telephone (505) 476-3489. The OCD will accept comments and statements of interest regarding the renewal and will create a facility-specific mailing list for persons who wish to receive future notices.