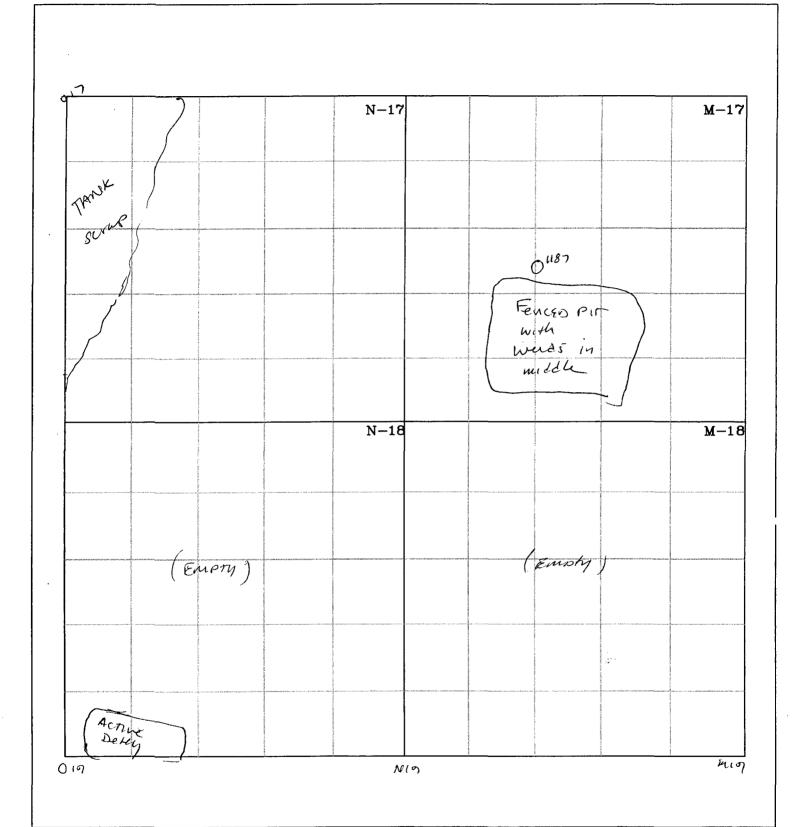

#### **Public Notice**

CIP, Incorporated, Carl I. Padilla, 51 Road 5570, Farmington, New Mexico 87401, has submitted a renewal application for the previously approved discharge plan (GW 228) for their CIP, Inc. shop and yard located in the East 1/2 NW 1/4 SE of Section 10, Township 29 N. Range 12 W and a portion of NE 1/4 SE 1/4 of Section 10, Township 29 N. Range 12 W. NMPM, Farmington, San Juan County, New Mexico. Approximately 250 gallons of oil & grease, 1200-2400 gallons of water for steam washing, sewage, office waste, and scrap met al are generated on site annually, which are collected and temporarily stored in containment vessels prior to being transported and ment vessels prior to being transported and disposed of at an NMOCD approved facility. In case of a spill, leak, or accidental discharge an Emergency Response plan is in place, if this plan is not followed then groundwater of concern is approximately 100 feet below ground surface and has a total dissolved solids con centration of approximately 1,000 mg/L. This discharge plan outlines the procedures that are to be taken when handling/storing/disp osing of waste generated from daily opera tions in order to avoid contamination of fresh water. Any interested person may obtain in formation, submit comments, or request to be cept comments and statements of interest re garding the renewal and will create a facility-specific mailing list for persons who wish to receive future notices.

GW228) CIP, Incorporated, Carl I. Padilla, 51 Road 5570, Farmington, New Mexico 87401, has submitted a renewal application for the previously approved discharge plan (GW 228) for their CIP, Inc. shop and yard located in the East ½ NW ¼ SE ¼ of Section 10, Township 29 N, Range 12 W and a portion of NE ¼ SE ¼ of Section 10, Township 29 N, Range 12 W, NMPM, Farmington, San Juan County, New Mexico. Approximately 250 gallons of oil & grease, 1,200-2,400 gallons of water for steam washing, sew age, office waste, and scrap metal are generated on site annually, which are collected and temporarily stored in containment vessels prior to being transported and disposed of at an NMOCD approved facility. In case of a spill, leak, or accidental discharge an Emergency Response plan is in place, if this plan is not followed then groundwater of concern is approximately 100 feet below ground surface and has a total dissolved solids concentration of approximately 1,000 mg/L. This discharge plan outlines the procedures that are to be taken when handling/storing/disposing of waste generated from daily operations in order to avoid contamination of fresh water.

(GW 228) CIP, Incorporated, Carl I. Padilla, 51 Road 5570, Farmington, New Mexico 87401, has submitted a renewal application for the previously approved discharge plan (GW 228) for their CIP, Inc. shop and yard located in the East ½ NW ¼ SE ¼ of Section 10, Township 29 N, Range 12 W and a portion of NE ¼ SE ¼ of Section 10, Township 29 N, Range 12 W, NMPM, Farmington, San Juan County, New Mexico. Approximately 250 gallons of oil & grease, 1,200-2,400 gallons of water for steam washing, sewage, office waste, and scrap metal are generated on site annually, which are collected and temporarily stored in containment vessels prior to being transported and disposed of at an NMOCD approved facility. In case of a spill, leak, or accidental discharge an Emergency Response plan is in place, if this plan is not followed then groundwater of concern is approximately 100 feet below ground surface and has a total dissolved solids concentration of approximately 1,000 mg/L. This discharge plan outlines the procedures that are to be taken when handling/storing/disposing of waste generated from daily operations in order to avoid contamination of fresh water.

(GW228) CIP, Incorporated, Carl I. Padilla, 51 Road 5570, Farmington, New Mexico 87401, has submitted a renewal application for the previously approved discharge plan (GW 228) for their CIP, Inc. shop and yard located in the East ½ NW ¼ SE ¼ of Section 10, Township 29 N, Range 12 W and a portion of NE ¼ SE ¼ of Section 10, Township 29 N, Range 12 W, NMPM, Farmington, San Juan County, New Mexico. Approximately 250 gallons of oil & grease, 1200-2400 gallons of water for steam washing, sewage, office waste, and scrap metal are generated on site annually, which are collected and temporarily stored in containment vessels prior to being transported and disposed of at an NMOCD approved facility. In case of a spill, leak, or accidental discharge an Emergency Response plan is in place, if this plan is not followed then groundwater of concern is approximately 100 feet below ground surface and has a total dissolved solids concentration of approximately 1,000 mg/L. This discharge plan outlines the procedures that are to be taken when handling/storing/disposing of waste generated from daily operations in order to avoid contamination of fresh water.

#### **Public Notice**

CIP, Incorporated, Carl I. Padilla, 51 Road 5570, Farmington, New Mexico 87401, has submitted a renewal application for the previously approved discharge plan (GW 228) for their CIP, Inc. shop and yard located in the East ½ NW ¼ SE ¼ of Section 10, Township 29 N, Range 12 W and a portion of NE 1/4 SE 1/4 of Section 10, Township 29 N, Range 12 W, NMPM, Farmington, San Juan County, New Mexico. Approximately 250 gallons of oil & grease, 1200-2400 gallons of water for steam washing, sewage, office waste, and scrap metal are generated on site annually, which are collected and temporarily stored in containment vessels prior to being transported and disposed of at an NMOCD approved facility. In case of a spill, leak, or accidental discharge an Emergency Response plan is in place, if this plan is not followed then groundwater of concern is approximately 100 feet below ground surface and has a total dissolved solids concentration of approximately 1,000 mg/L. This discharge plan outlines the procedures that are to be taken when handling/storing/disposing of waste generated from daily operations in order to avoid contamination of fresh water. Any interested person may obtain information, submit comments, or request to be placed on a facility specific mailing list for future notices by contacting Edward J. Hansen at the New Mexico OCD at 1220 South St. Francis Drive, Santa Fe, New Mexico 87505, Telephone (505) 476-3489. The OCD will accept comments and statements of interest regarding the renewal and will create a facility-specific mailing list for persons who wish to receive future notices.