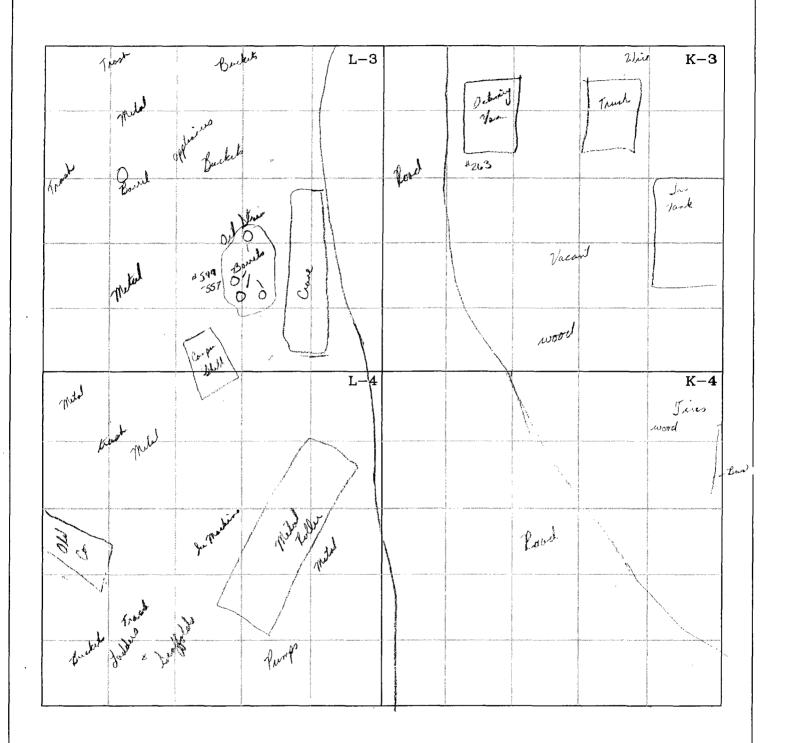

Carl I. Padilla, President CIP, Inc. 51 Road 5570 Farmington, New Mexico 87401

RE: Discharge Permit (GW-228) Renewal DRAFT

CIP, Inc. Shop and Yard San Juan County, New Mexico

Dear Mr. Padilla:

Pursuant to Water Quality Control Commission (WQCC) Regulations 20.6.2.3000 - 20.6.2.3114 NMAC, the Oil Conservation Division (OCD) hereby approves the discharge permit for the CIP, Inc., (owner/operator) CIP, Inc. Shop and Yard (GW228) located in the East ½ NW ¼ SE ¼ of Section 10, Township 29 N, Range 12 W and a portion of NE ¼ SE ¼ of Section 10, Township 29 N, Range 12 W, NMPM, San Juan County, New Mexico, under the conditions specified in the enclosed Attachment To The Discharge Permit. Enclosed are two copies of the conditions of approval. Please sign and return one copy to the New Mexico Oil Conservation Division (OCD) Santa Fe Office within 30 working days of receipt of this letter including permit fees.

# ATTACHMENT TO THE DISCHARGE PERMIT RENEWAL CIP, Inc. Shop and Yard (GW228) DISCHARGE PERMIT APPROVAL CONDITIONS March 5, 2007

Please remit a check for \$1700.00 made payable to Water Quality Management Fund:

Water Quality Management Fund c/o: Oil Conservation Division 1220 S. Saint Francis Drive Santa Fe, New Mexico 87505

- 1. Payment of Discharge Plan Fees: All discharge permits are subject to WQCC Regulations. Every billable facility that submits a discharge permit application will be assessed a filing fee of \$100.00, plus a renewal flat fee (see WQCC Regulation 20.6.2.3114 NMAC). The Oil Conservation Division ("OCD") has received the required \$100.00 filing fee. However, the owner/operator still owes the required \$1700.00 renewal permit fee for an oil and gas service company.
- 20.6.2.3109.H.4 NMAC, this permit is valid for a period of five years. The permit will expire on May 9, 2011 and an application for renewal should be submitted no later than 120 days before that expiration date. Pursuant to WQCC Regulation 20.6.2.3106.F NMAC, if a discharger submits a discharge permit renewal application at least 120 days before the discharge permit expires and is in compliance with the approved permit, then the existing discharge permit will not expire until the application for renewal has been approved or disapproved. Expired permits are a violation of the Water Quality Act {Chapter 74, Article 6, NMSA1978} and civil penalties may be assessed accordingly.
- 3. **Permit Terms and Conditions:** Pursuant to WQCC Regulation 20.6.2.3104 NMAC, when a permit has been issued, the owner/operator must ensure that all discharges shall be consistent with the terms and conditions of the permit. In addition, all facilities shall abide by the applicable rules and regulations administered by the OCD pursuant to the Oil and Gas Act, NMSA 1978, Sections 70-2-1 through 70-2-38.
- 4. Owner/Operator Commitments: The owner/operator shall abide by all commitments submitted in its January 26, 2007 discharge permit renewal application, including attachments and subsequent amendments and these conditions for approval. Permit applications that reference previously approved plans on file with the division shall be incorporated in this permit and the owner/operator shall abide by all previous commitments of such plans and these conditions for approval.

Carl I. Padilla GW228 March 5, 2007 Page 3 of 7

- 5. Modifications: WQCC Regulation 20.6.2.3107.C, and 20.6.2.3109 NMAC addresses possible future modifications of a permit. The owner/operator (discharger) shall notify the OCD of any facility expansion, production increase or process modification that would result in any significant modification in the discharge of water contaminants. The Division Director may require a permit modification if any water quality standard specified at 20.6.2.3103 NMAC is being or will be exceeded, or if a toxic pollutant as defined in WQCC Regulation 20.6.2.7 NMAC is present in ground water at any place of withdrawal for present or reasonably foreseeable future use, or that the Water Quality Standards for Interstate and Intrastate streams as specified in 20.6.4 NMAC are being or may be violated in surface water in New Mexico.
- **6. Waste Disposal and Storage:** The owner/operator shall dispose of all wastes at an OCD-approved facility. Only oil field RCRA-exempt wastes may be disposed of by injection in a Class II well. RCRA non-hazardous, non-exempt oil field wastes may be disposed of at an OCD-approved facility upon proper waste determination pursuant to 40 CFR Part 261. Any waste stream that is not listed in the discharge permit application must be approved by the OCD on a case-by-case basis.
- A. OCD Rule 712 Waste: Pursuant to OCD Rule 712 (19.15.9.712 NMAC) disposal of certain non-domestic waste without notification to the OCD is allowed at NMED permitted solid waste facilities if the waste stream has been identified in the discharge permit and existing process knowledge of the waste stream does not change.
- **B.** Waste Storage: The owner/operator shall store all waste in an impermeable bermed area, except waste generated during emergency response operations for up to 72 hours. All waste storage areas shall be identified in the discharge permit application. Any waste storage area not identified in the permit shall be approved on a case-by-case basis only. The owner/operator shall not store oil field waste on-site for more than 180 days unless approved by the OCD.
- 7. **Drum Storage:** The owner/operator must store all drums, including empty drums, containing materials other than fresh water on an impermeable pad with curbing. The owner/operator must store empty drums on their sides with the bungs in place and lined up on a horizontal plane. The owner/operator must store chemicals in other containers, such as tote tanks, sacks, or buckets on an impermeable pad with curbing.
- **8. Process, Maintenance and Yard Areas:** The owner/operator shall either pave and curb or have some type of spill collection device incorporated into the design at all process, maintenance, and yard areas which show evidence that water contaminants from releases, leaks and spills have reached the ground surface.

Carl I. Padilla GW228 March 5, 2007 Page 4 of 7

- **9. Above Ground Tanks:** The owner/operator shall ensure that all aboveground tanks have impermeable secondary containment (e.g., liners and berms), which will contain a volume of at least one-third greater than the total volume of the largest tank or all interconnected tanks. The owner/operator shall retrofit all existing tanks before discharge permit renewal. Tanks that contain fresh water or fluids that are gases at atmospheric temperature and pressure are exempt from this condition.
- **10. Labeling:** The owner/operator shall clearly label all tanks, drums, and containers to identify their contents and other emergency notification information. The owner/operator may use a tank code numbering system, which is incorporated into their emergency response plans.

#### 11. Below-Grade Tanks/Sumps and Pits/Ponds.

- A. All below-grade tanks and sumps must be approved by the OCD prior to installation and must incorporate secondary containment with leak detection into the design. The owner/operator shall retrofit all existing systems without secondary containment and leak detection before discharge permit renewal. All existing below-grade tanks and sumps without secondary containment and leak detection must be tested annually or as specified herein. Systems that have secondary containment with leak detection shall have a monthly inspection of the leak detection system to determine if the primary containment is leaking. Small sumps or depressions in secondary containment systems used to facilitate fluid removal are exempt from these requirements if fluids are removed within 72 hours.
- B. All pits and ponds, including modifications and retrofits, shall be designed by a certified registered professional engineer and approved by the OCD prior to installation. In general, all pits or ponds shall have approved hydrologic and geologic reports, location, foundation, liners, and secondary containment with leak detection, monitoring and closure plans. All pits or ponds shall be designed, constructed and operated so as to contain liquids and solids in a manner that will protect fresh water, public health, safety and the environment for the foreseeable future. The owner/operator shall retrofit all existing systems without secondary containment and leak detection before discharge permit renewal.
- C. The owner/operator shall ensure that all exposed pits, including lined pits and open top tanks (8 feet in diameter or larger) shall be fenced, screened, netted, or otherwise rendered non-hazardous to wildlife, including migratory birds.
- D. The owner/operator shall maintain the results of tests and inspections at the facility covered by this discharge permit and available for OCD inspection. The owner/operator shall report the discovery of any system which is found to be leaking or has lost integrity to the OCD within 15 days. The owner/operator may propose various methods for testing such as pressure testing to 3 pounds per square inch greater than normal operating pressure and/or visual inspection of cleaned tanks and/or sumps, or other OCD-approved methods. The owner/operator shall notify the OCD at least 72 hours prior to all testing.

#### 12. Underground Process/Wastewater Lines:

- A. The owner/operator shall test all underground process/wastewater pipelines at least once every five (5) years to demonstrate their mechanical integrity, except lines containing fresh water or fluids that are gases at atmospheric temperature and pressure. Pressure rated pipe shall be tested by pressuring up to one and one-half times the normal operating pressure, if possible, or for atmospheric drain systems, to 3 pounds per square inch greater than normal operating pressure, and pressure held for a minimum of 30 minutes with no more than a 1% loss/gain in pressure. The owner/operator may use other methods for testing if approved by the OCD.
- B. The owner/operator shall maintain underground process and wastewater pipeline schematic diagrams or plans showing all drains, vents, risers, valves, underground piping, pipe type, rating, size, and approximate location. All new underground piping must be approved by the OCD prior to installation. The owner/operator shall report any leaks or loss of integrity to the OCD within 15 days of discovery. The owner/operator shall maintain the results of all tests at the facility covered by this discharge permit and they shall be available for OCD inspection. The owner/operator shall notify the OCD at least 72 hours prior to all testing.
- 13. Class V Wells: The owner/operator shall close all Class V wells (e.g., septic systems, leach fields, dry wells, etc.) that inject non-hazardous industrial wastes or a mixture of industrial wastes and domestic wastes unless it can be demonstrated that ground water will not be impacted in the reasonably foreseeable future. Leach fields and other wastewater disposal systems at OCD-regulated facilities that inject non-hazardous fluid into or above an underground source of drinking water are considered Class V injection wells under the EPA UIC program. Class V wells that inject domestic waste only, must be permitted by the New Mexico Environment Department (NMED).
- 14. Housekeeping: The owner/operator shall inspect all systems designed for spill collection/prevention and leak detection at least monthly to ensure proper operation and to prevent over topping or system failure. All spill collection and/or secondary containment devices shall be emptied of fluids within 72 hours of discovery. The owner/operator shall maintain all records at the facility and available for OCD inspection.
- **15. Spill Reporting:** The owner/operator shall report all unauthorized discharges, spills, leaks and releases and conduct corrective action pursuant to WQCC Regulation 20.5.12.1203 NMAC and OCD Rule 116 (19.15.3.116 NMAC). The owner/operator shall notify both the OCD District Office and the Santa Fe Office within 24 hours and file a written report within 15 days.
- **16. OCD Inspections:** The OCD may place additional requirements on the facility and modify the permit conditions based on OCD inspections.