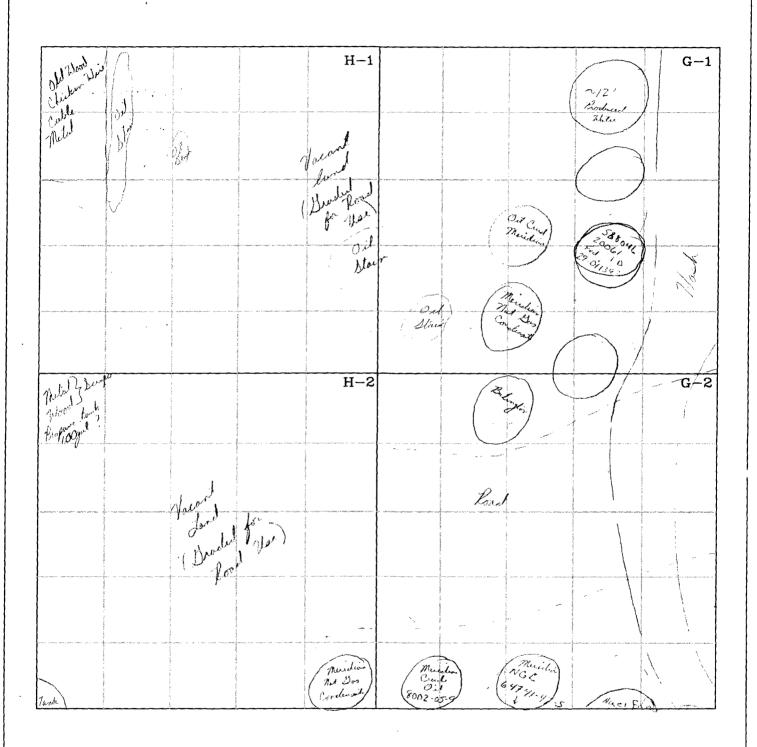

#### **Public Notice**

CIP, Incorporated, Carl I. Padilla, 51 Road 5570, Farmington, New Mexico 87401, has submitted a renewal application for the previously approved discharge plan (GW 228) for their CIP, Inc. shop and yard located in the East 1/2 NW 1/4 SE of Section 10, Township 29 N. Range 12 W and a portion of NE 1/4 SE 1/4 of Section 10, Township 29 N. Range 12 W. NMPM, Farmington, San Juan County, New Mexico. Approximately 250 gallons of oil & grease, 1200-2400 gallons of water for steam washing, sewage, office waste, and scrap met al are generated on site annually, which are collected and temporarily stored in containment vessels prior to being transported and ment vessels prior to being transported and disposed of at an NMOCD approved facility. In case of a spill, leak, or accidental discharge an Emergency Response plan is in place, if this plan is not followed then groundwater of concern is approximately 100 feet below ground surface and has a total dissolved solids con centration of approximately 1,000 mg/L. This discharge plan outlines the procedures that are to be taken when handling/storing/disp osing of waste generated from daily opera tions in order to avoid contamination of fresh water. Any interested person may obtain in formation, submit comments, or request to be cept comments and statements of interest re garding the renewal and will create a facility-specific mailing list for persons who wish to receive future notices.

GW228) CIP, Incorporated, Carl I. Padilla, 51 Road 5570, Farmington, New Mexico 87401, has submitted a renewal application for the previously approved discharge plan (GW 228) for their CIP, Inc. shop and yard located in the East ½ NW ¼ SE ¼ of Section 10, Township 29 N, Range 12 W and a portion of NE ¼ SE ¼ of Section 10, Township 29 N, Range 12 W, NMPM, Farmington, San Juan County, New Mexico. Approximately 250 gallons of oil & grease, 1,200-2,400 gallons of water for steam washing, sew age, office waste, and scrap metal are generated on site annually, which are collected and temporarily stored in containment vessels prior to being transported and disposed of at an NMOCD approved facility. In case of a spill, leak, or accidental discharge an Emergency Response plan is in place, if this plan is not followed then groundwater of concern is approximately 100 feet below ground surface and has a total dissolved solids concentration of approximately 1,000 mg/L. This discharge plan outlines the procedures that are to be taken when handling/storing/disposing of waste generated from daily operations in order to avoid contamination of fresh water.

(GW 228) CIP, Incorporated, Carl I. Padilla, 51 Road 5570, Farmington, New Mexico 87401, has submitted a renewal application for the previously approved discharge plan (GW 228) for their CIP, Inc. shop and yard located in the East ½ NW ¼ SE ¼ of Section 10, Township 29 N, Range 12 W and a portion of NE ¼ SE ¼ of Section 10, Township 29 N, Range 12 W, NMPM, Farmington, San Juan County, New Mexico. Approximately 250 gallons of oil & grease, 1,200-2,400 gallons of water for steam washing, sewage, office waste, and scrap metal are generated on site annually, which are collected and temporarily stored in containment vessels prior to being transported and disposed of at an NMOCD approved facility. In case of a spill, leak, or accidental discharge an Emergency Response plan is in place, if this plan is not followed then groundwater of concern is approximately 100 feet below ground surface and has a total dissolved solids concentration of approximately 1,000 mg/L. This discharge plan outlines the procedures that are to be taken when handling/storing/disposing of waste generated from daily operations in order to avoid contamination of fresh water.

(GW228) CIP, Incorporated, Carl I. Padilla, 51 Road 5570, Farmington, New Mexico 87401, has submitted a renewal application for the previously approved discharge plan (GW 228) for their CIP, Inc. shop and yard located in the East ½ NW ¼ SE ¼ of Section 10, Township 29 N, Range 12 W and a portion of NE ¼ SE ¼ of Section 10, Township 29 N, Range 12 W, NMPM, Farmington, San Juan County, New Mexico. Approximately 250 gallons of oil & grease, 1200-2400 gallons of water for steam washing, sewage, office waste, and scrap metal are generated on site annually, which are collected and temporarily stored in containment vessels prior to being transported and disposed of at an NMOCD approved facility. In case of a spill, leak, or accidental discharge an Emergency Response plan is in place, if this plan is not followed then groundwater of concern is approximately 100 feet below ground surface and has a total dissolved solids concentration of approximately 1,000 mg/L. This discharge plan outlines the procedures that are to be taken when handling/storing/disposing of waste generated from daily operations in order to avoid contamination of fresh water.

#### **Public Notice**

CIP, Incorporated, Carl I. Padilla, 51 Road 5570, Farmington, New Mexico 87401, has submitted a renewal application for the previously approved discharge plan (GW 228) for their CIP, Inc. shop and yard located in the East ½ NW ¼ SE ¼ of Section 10, Township 29 N, Range 12 W and a portion of NE 1/4 SE 1/4 of Section 10, Township 29 N, Range 12 W, NMPM, Farmington, San Juan County, New Mexico. Approximately 250 gallons of oil & grease, 1200-2400 gallons of water for steam washing, sewage, office waste, and scrap metal are generated on site annually, which are collected and temporarily stored in containment vessels prior to being transported and disposed of at an NMOCD approved facility. In case of a spill, leak, or accidental discharge an Emergency Response plan is in place, if this plan is not followed then groundwater of concern is approximately 100 feet below ground surface and has a total dissolved solids concentration of approximately 1,000 mg/L. This discharge plan outlines the procedures that are to be taken when handling/storing/disposing of waste generated from daily operations in order to avoid contamination of fresh water. Any interested person may obtain information, submit comments, or request to be placed on a facility specific mailing list for future notices by contacting Edward J. Hansen at the New Mexico OCD at 1220 South St. Francis Drive, Santa Fe, New Mexico 87505, Telephone (505) 476-3489. The OCD will accept comments and statements of interest regarding the renewal and will create a facility-specific mailing list for persons who wish to receive future notices.