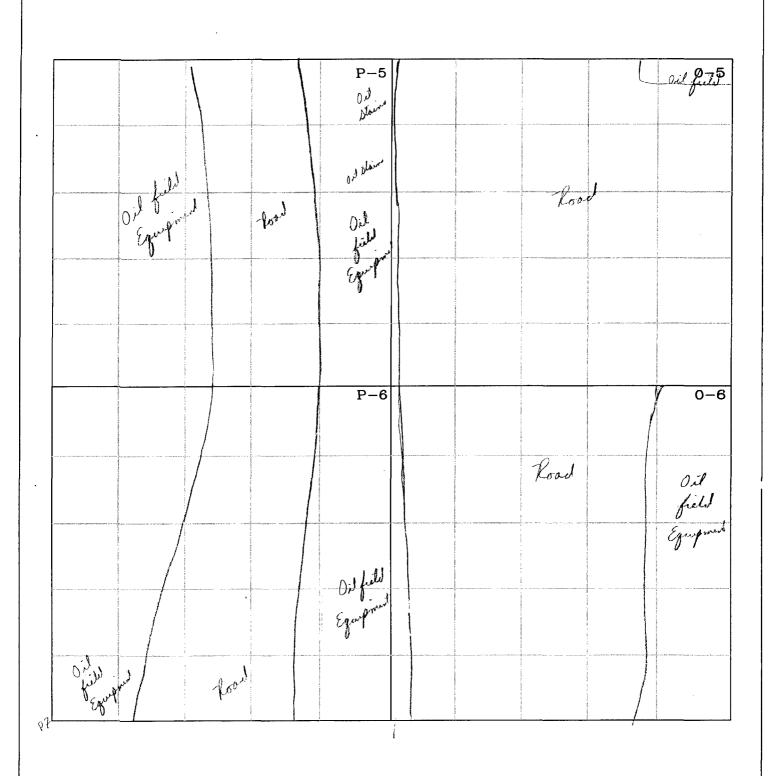

#### **Public Notice**

CIP, Incorporated, Carl I. Padilla, 51 Road 5570, Farmington, New Mexico 87401, has submitted a renewal application for the previously approved discharge plan (GW 228) for their CIP, Inc. shop and yard located in the East 1/2 NW 1/4 SE of Section 10, Township 29 N. Range 12 W and a portion of NE 1/4 SE 1/4 of Section 10, Township 29 N. Range 12 W. NMPM, Farmington, San Juan County, New Mexico. Approximately 250 gallons of oil & grease, 1200-2400 gallons of water for steam washing, sewage, office waste, and scrap met al are generated on site annually, which are collected and temporarily stored in containment vessels prior to being transported and ment vessels prior to being transported and disposed of at an NMOCD approved facility. In case of a spill, leak, or accidental discharge an Emergency Response plan is in place, if this plan is not followed then groundwater of concern is approximately 100 feet below ground surface and has a total dissolved solids con centration of approximately 1,000 mg/L. This discharge plan outlines the procedures that are to be taken when handling/storing/disp osing of waste generated from daily opera tions in order to avoid contamination of fresh water. Any interested person may obtain in formation, submit comments, or request to be cept comments and statements of interest re garding the renewal and will create a facility-specific mailing list for persons who wish to receive future notices.

GW228) CIP, Incorporated, Carl I. Padilla, 51 Road 5570, Farmington, New Mexico 87401, has submitted a renewal application for the previously approved discharge plan (GW 228) for their CIP, Inc. shop and yard located in the East ½ NW ¼ SE ¼ of Section 10, Township 29 N, Range 12 W and a portion of NE ¼ SE ¼ of Section 10, Township 29 N, Range 12 W, NMPM, Farmington, San Juan County, New Mexico. Approximately 250 gallons of oil & grease, 1,200-2,400 gallons of water for steam washing, sew age, office waste, and scrap metal are generated on site annually, which are collected and temporarily stored in containment vessels prior to being transported and disposed of at an NMOCD approved facility. In case of a spill, leak, or accidental discharge an Emergency Response plan is in place, if this plan is not followed then groundwater of concern is approximately 100 feet below ground surface and has a total dissolved solids concentration of approximately 1,000 mg/L. This discharge plan outlines the procedures that are to be taken when handling/storing/disposing of waste generated from daily operations in order to avoid contamination of fresh water.

(GW 228) CIP, Incorporated, Carl I. Padilla, 51 Road 5570, Farmington, New Mexico 87401, has submitted a renewal application for the previously approved discharge plan (GW 228) for their CIP, Inc. shop and yard located in the East ½ NW ¼ SE ¼ of Section 10, Township 29 N, Range 12 W and a portion of NE ¼ SE ¼ of Section 10, Township 29 N, Range 12 W, NMPM, Farmington, San Juan County, New Mexico. Approximately 250 gallons of oil & grease, 1,200-2,400 gallons of water for steam washing, sewage, office waste, and scrap metal are generated on site annually, which are collected and temporarily stored in containment vessels prior to being transported and disposed of at an NMOCD approved facility. In case of a spill, leak, or accidental discharge an Emergency Response plan is in place, if this plan is not followed then groundwater of concern is approximately 100 feet below ground surface and has a total dissolved solids concentration of approximately 1,000 mg/L. This discharge plan outlines the procedures that are to be taken when handling/storing/disposing of waste generated from daily operations in order to avoid contamination of fresh water.

(GW228) CIP, Incorporated, Carl I. Padilla, 51 Road 5570, Farmington, New Mexico 87401, has submitted a renewal application for the previously approved discharge plan (GW 228) for their CIP, Inc. shop and yard located in the East ½ NW ¼ SE ¼ of Section 10, Township 29 N, Range 12 W and a portion of NE ¼ SE ¼ of Section 10, Township 29 N, Range 12 W, NMPM, Farmington, San Juan County, New Mexico. Approximately 250 gallons of oil & grease, 1200-2400 gallons of water for steam washing, sewage, office waste, and scrap metal are generated on site annually, which are collected and temporarily stored in containment vessels prior to being transported and disposed of at an NMOCD approved facility. In case of a spill, leak, or accidental discharge an Emergency Response plan is in place, if this plan is not followed then groundwater of concern is approximately 100 feet below ground surface and has a total dissolved solids concentration of approximately 1,000 mg/L. This discharge plan outlines the procedures that are to be taken when handling/storing/disposing of waste generated from daily operations in order to avoid contamination of fresh water.

#### **Public Notice**

CIP, Incorporated, Carl I. Padilla, 51 Road 5570, Farmington, New Mexico 87401, has submitted a renewal application for the previously approved discharge plan (GW 228) for their CIP, Inc. shop and yard located in the East ½ NW ¼ SE ¼ of Section 10, Township 29 N, Range 12 W and a portion of NE 1/4 SE 1/4 of Section 10, Township 29 N, Range 12 W, NMPM, Farmington, San Juan County, New Mexico. Approximately 250 gallons of oil & grease, 1200-2400 gallons of water for steam washing, sewage, office waste, and scrap metal are generated on site annually, which are collected and temporarily stored in containment vessels prior to being transported and disposed of at an NMOCD approved facility. In case of a spill, leak, or accidental discharge an Emergency Response plan is in place, if this plan is not followed then groundwater of concern is approximately 100 feet below ground surface and has a total dissolved solids concentration of approximately 1,000 mg/L. This discharge plan outlines the procedures that are to be taken when handling/storing/disposing of waste generated from daily operations in order to avoid contamination of fresh water. Any interested person may obtain information, submit comments, or request to be placed on a facility specific mailing list for future notices by contacting Edward J. Hansen at the New Mexico OCD at 1220 South St. Francis Drive, Santa Fe, New Mexico 87505, Telephone (505) 476-3489. The OCD will accept comments and statements of interest regarding the renewal and will create a facility-specific mailing list for persons who wish to receive future notices.