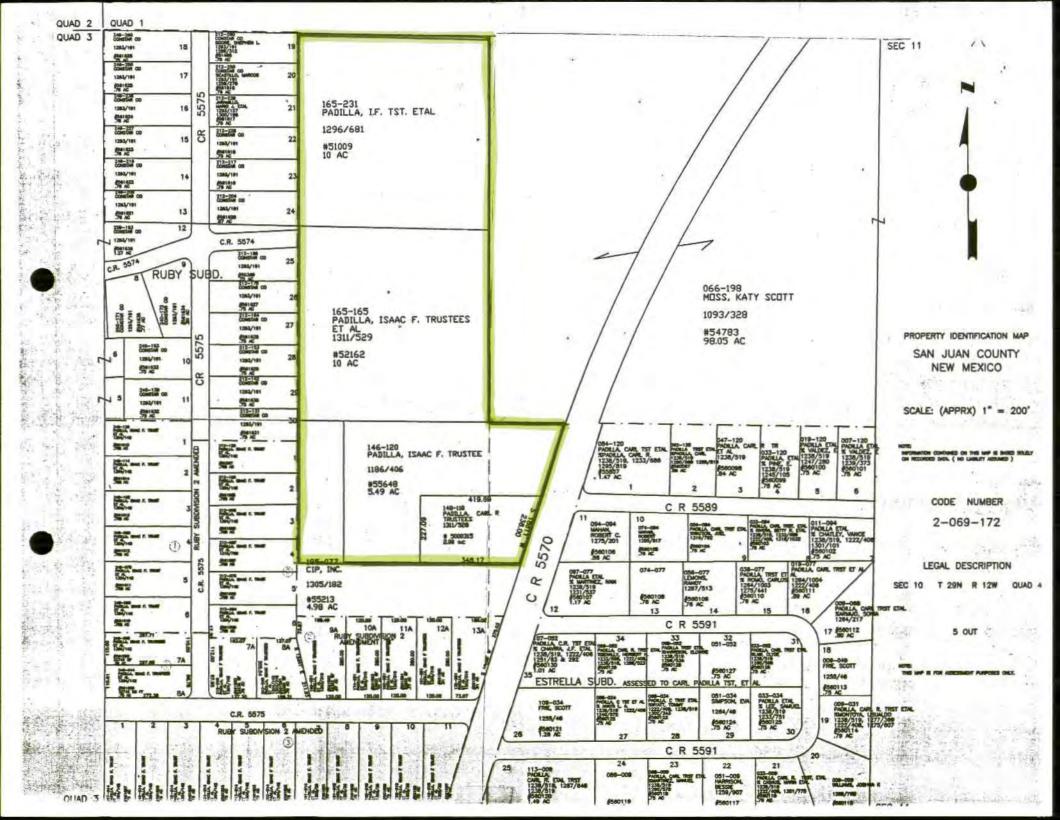

#### **Public Notice**

CIP, Incorporated, Carl I. Padilla, 51 Road 5570, Farmington, New Mexico 87401, has submitted a renewal application for the previously approved discharge plan (GW 228) for their CIP, Inc. shop and yard located in the East 1/2 NW 1/4 SE of Section 10, Township 29 N. Range 12 W and a portion of NE 1/4 SE 1/4 of Section 10, Township 29 N. Range 12 W. NMPM, Farmington, San Juan County, New Mexico. Approximately 250 gallons of oil & grease, 1200-2400 gallons of water for steam washing, sewage, office waste, and scrap met al are generated on site annually, which are collected and temporarily stored in containment vessels prior to being transported and ment vessels prior to being transported and disposed of at an NMOCD approved facility. In case of a spill, leak, or accidental discharge an Emergency Response plan is in place, if this plan is not followed then groundwater of concern is approximately 100 feet below ground surface and has a total dissolved solids con centration of approximately 1,000 mg/L. This discharge plan outlines the procedures that are to be taken when handling/storing/disp osing of waste generated from daily opera tions in order to avoid contamination of fresh water. Any interested person may obtain in formation, submit comments, or request to be cept comments and statements of interest re garding the renewal and will create a facility-specific mailing list for persons who wish to receive future notices.

GW228) CIP, Incorporated, Carl I. Padilla, 51 Road 5570, Farmington, New Mexico 87401, has submitted a renewal application for the previously approved discharge plan (GW 228) for their CIP, Inc. shop and yard located in the East ½ NW ¼ SE ¼ of Section 10, Township 29 N, Range 12 W and a portion of NE ¼ SE ¼ of Section 10, Township 29 N, Range 12 W, NMPM, Farmington, San Juan County, New Mexico. Approximately 250 gallons of oil & grease, 1,200-2,400 gallons of water for steam washing, sew age, office waste, and scrap metal are generated on site annually, which are collected and temporarily stored in containment vessels prior to being transported and disposed of at an NMOCD approved facility. In case of a spill, leak, or accidental discharge an Emergency Response plan is in place, if this plan is not followed then groundwater of concern is approximately 100 feet below ground surface and has a total dissolved solids concentration of approximately 1,000 mg/L. This discharge plan outlines the procedures that are to be taken when handling/storing/disposing of waste generated from daily operations in order to avoid contamination of fresh water.

(GW 228) CIP, Incorporated, Carl I. Padilla, 51 Road 5570, Farmington, New Mexico 87401, has submitted a renewal application for the previously approved discharge plan (GW 228) for their CIP, Inc. shop and yard located in the East ½ NW ¼ SE ¼ of Section 10, Township 29 N, Range 12 W and a portion of NE ¼ SE ¼ of Section 10, Township 29 N, Range 12 W, NMPM, Farmington, San Juan County, New Mexico. Approximately 250 gallons of oil & grease, 1,200-2,400 gallons of water for steam washing, sewage, office waste, and scrap metal are generated on site annually, which are collected and temporarily stored in containment vessels prior to being transported and disposed of at an NMOCD approved facility. In case of a spill, leak, or accidental discharge an Emergency Response plan is in place, if this plan is not followed then groundwater of concern is approximately 100 feet below ground surface and has a total dissolved solids concentration of approximately 1,000 mg/L. This discharge plan outlines the procedures that are to be taken when handling/storing/disposing of waste generated from daily operations in order to avoid contamination of fresh water.

(GW228) CIP, Incorporated, Carl I. Padilla, 51 Road 5570, Farmington, New Mexico 87401, has submitted a renewal application for the previously approved discharge plan (GW 228) for their CIP, Inc. shop and yard located in the East ½ NW ¼ SE ¼ of Section 10, Township 29 N, Range 12 W and a portion of NE ¼ SE ¼ of Section 10, Township 29 N, Range 12 W, NMPM, Farmington, San Juan County, New Mexico. Approximately 250 gallons of oil & grease, 1200-2400 gallons of water for steam washing, sewage, office waste, and scrap metal are generated on site annually, which are collected and temporarily stored in containment vessels prior to being transported and disposed of at an NMOCD approved facility. In case of a spill, leak, or accidental discharge an Emergency Response plan is in place, if this plan is not followed then groundwater of concern is approximately 100 feet below ground surface and has a total dissolved solids concentration of approximately 1,000 mg/L. This discharge plan outlines the procedures that are to be taken when handling/storing/disposing of waste generated from daily operations in order to avoid contamination of fresh water.

Carl I. Padilla, President CIP, Inc. 51 Road 5570 Farmington, New Mexico 87401

RE: Discharge Permit (GW-228) Renewal DRAFT

CIP, Inc. Shop and Yard San Juan County, New Mexico

Dear Mr. Padilla:

Pursuant to Water Quality Control Commission (WQCC) Regulations 20.6.2.3000 - 20.6.2.3114 NMAC, the Oil Conservation Division (OCD) hereby approves the discharge permit for the CIP, Inc., (owner/operator) CIP, Inc. Shop and Yard (GW228) located in the East ½ NW ¼ SE ¼ of Section 10, Township 29 N, Range 12 W and a portion of NE ¼ SE ¼ of Section 10, Township 29 N, Range 12 W, NMPM, San Juan County, New Mexico, under the conditions specified in the enclosed Attachment To The Discharge Permit. Enclosed are two copies of the conditions of approval. Please sign and return one copy to the New Mexico Oil Conservation Division (OCD) Santa Fe Office within 30 working days of receipt of this letter including permit fees.

RE: Discharge Permit (GW-228) Renewal

CIP, Inc.

San Juan County, New Mexico

**Determination of Administratively Complete** 

Dear Mr. Padilla:

The New Mexico Oil Conservation Division (OCD) has received the CIP, Inc., application, dated January 23, 2007, to renew the discharge permit, GW-228, for the CIP shop and yard located in the East ½ of NW ¼ of the SE ¼ of Section 10, Township 29 North, Range 12 West and a portion of the NE ¼ of SE ¼ of Section 10, Township 29 North, Range 12 West, NMPM, San Juan County, New Mexico. The application and filing fee were received on January 26, 2007. The application and a follow-up correspondence, which proposed the newspaper to publish the public notice, provided the required information in order to deem the application "administratively" complete.