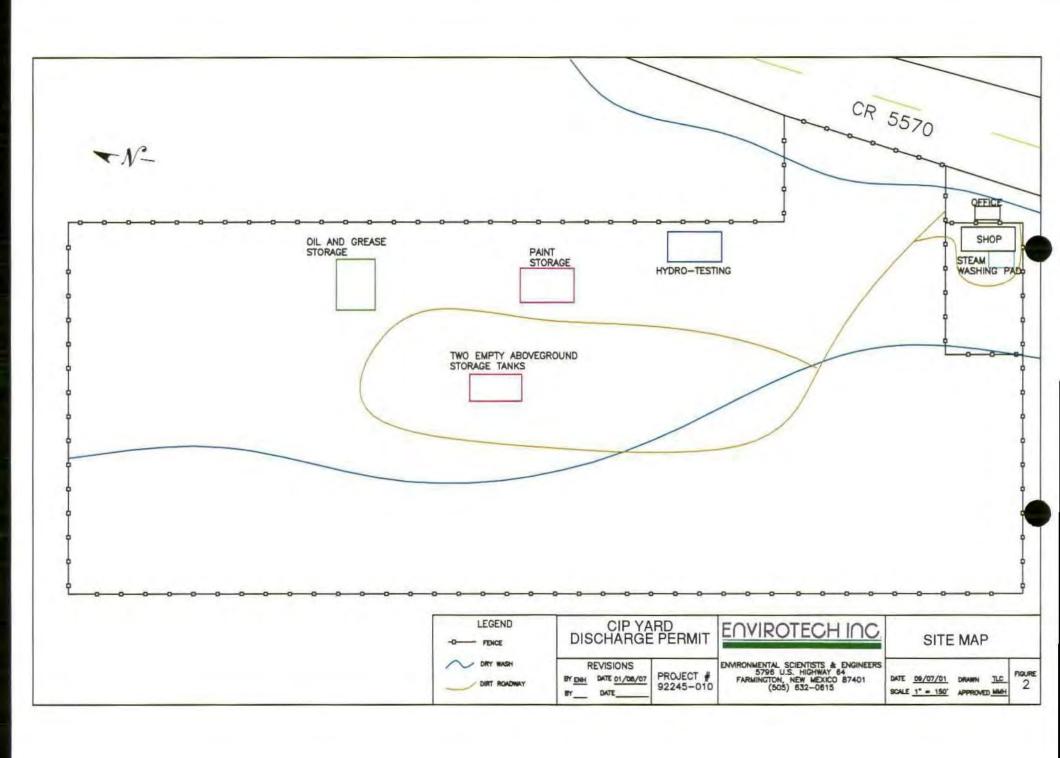

Carl I. Padilla, President CIP, Inc. 51 Road 5570 Farmington, New Mexico 87401

RE: Discharge Permit (GW-228) Renewal DRAFT

CIP, Inc. Shop and Yard San Juan County, New Mexico

Dear Mr. Padilla:

Pursuant to Water Quality Control Commission (WQCC) Regulations 20.6.2.3000 - 20.6.2.3114 NMAC, the Oil Conservation Division (OCD) hereby approves the discharge permit for the CIP, Inc., (owner/operator) CIP, Inc. Shop and Yard (GW228) located in the East ½ NW ¼ SE ¼ of Section 10, Township 29 N, Range 12 W and a portion of NE ¼ SE ¼ of Section 10, Township 29 N, Range 12 W, NMPM, San Juan County, New Mexico, under the conditions specified in the enclosed Attachment To The Discharge Permit. Enclosed are two copies of the conditions of approval. Please sign and return one copy to the New Mexico Oil Conservation Division (OCD) Santa Fe Office within 30 working days of receipt of this letter including permit fees.

RE: Discharge Permit (GW-228) Renewal

CIP, Inc.

San Juan County, New Mexico

**Determination of Administratively Complete** 

Dear Mr. Padilla:

The New Mexico Oil Conservation Division (OCD) has received the CIP, Inc., application, dated January 23, 2007, to renew the discharge permit, GW-228, for the CIP shop and yard located in the East ½ of NW ¼ of the SE ¼ of Section 10, Township 29 North, Range 12 West and a portion of the NE ¼ of SE ¼ of Section 10, Township 29 North, Range 12 West, NMPM, San Juan County, New Mexico. The application and filing fee were received on January 26, 2007. The application and a follow-up correspondence, which proposed the newspaper to publish the public notice, provided the required information in order to deem the application "administratively" complete.