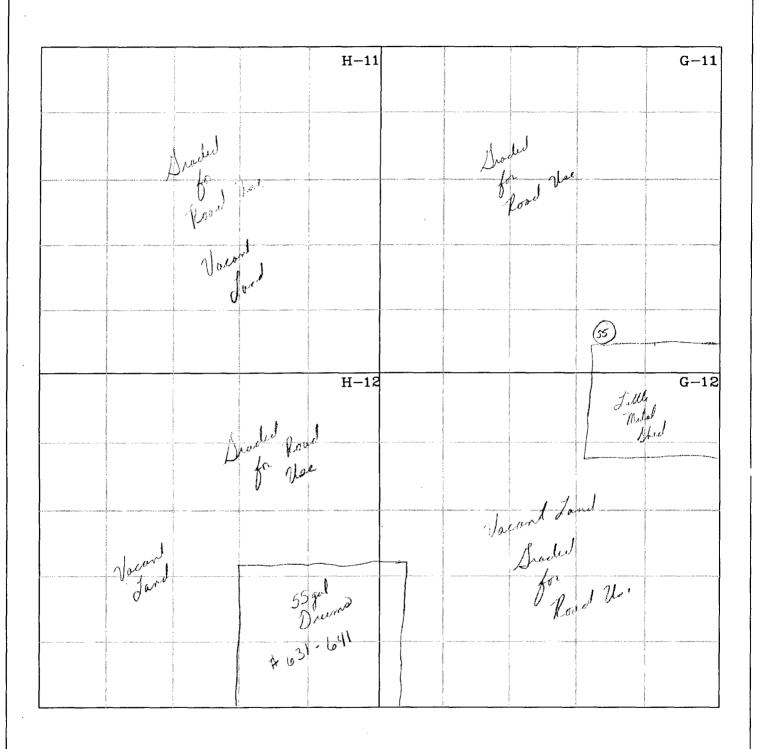

Carl I. Padilla, President CIP, Inc. 51 Road 5570 Farmington, New Mexico 87401

RE: Discharge Permit (GW-228) Renewal DRAFT

CIP, Inc. Shop and Yard San Juan County, New Mexico

Dear Mr. Padilla:

Pursuant to Water Quality Control Commission (WQCC) Regulations 20.6.2.3000 - 20.6.2.3114 NMAC, the Oil Conservation Division (OCD) hereby approves the discharge permit for the CIP, Inc., (owner/operator) CIP, Inc. Shop and Yard (GW228) located in the East ½ NW ¼ SE ¼ of Section 10, Township 29 N, Range 12 W and a portion of NE ¼ SE ¼ of Section 10, Township 29 N, Range 12 W, NMPM, San Juan County, New Mexico, under the conditions specified in the enclosed Attachment To The Discharge Permit. Enclosed are two copies of the conditions of approval. Please sign and return one copy to the New Mexico Oil Conservation Division (OCD) Santa Fe Office within 30 working days of receipt of this letter including permit fees.

# ATTACHMENT TO THE DISCHARGE PERMIT RENEWAL CIP, Inc. Shop and Yard (GW228) DISCHARGE PERMIT APPROVAL CONDITIONS March 5, 2007

Please remit a check for \$1700.00 made payable to Water Quality Management Fund:

Water Quality Management Fund c/o: Oil Conservation Division 1220 S. Saint Francis Drive Santa Fe, New Mexico 87505

- 1. Payment of Discharge Plan Fees: All discharge permits are subject to WQCC Regulations. Every billable facility that submits a discharge permit application will be assessed a filing fee of \$100.00, plus a renewal flat fee (see WQCC Regulation 20.6.2.3114 NMAC). The Oil Conservation Division ("OCD") has received the required \$100.00 filing fee. However, the owner/operator still owes the required \$1700.00 renewal permit fee for an oil and gas service company.
- 20.6.2.3109.H.4 NMAC, this permit is valid for a period of five years. The permit will expire on May 9, 2011 and an application for renewal should be submitted no later than 120 days before that expiration date. Pursuant to WQCC Regulation 20.6.2.3106.F NMAC, if a discharger submits a discharge permit renewal application at least 120 days before the discharge permit expires and is in compliance with the approved permit, then the existing discharge permit will not expire until the application for renewal has been approved or disapproved. Expired permits are a violation of the Water Quality Act {Chapter 74, Article 6, NMSA1978} and civil penalties may be assessed accordingly.
- 3. **Permit Terms and Conditions:** Pursuant to WQCC Regulation 20.6.2.3104 NMAC, when a permit has been issued, the owner/operator must ensure that all discharges shall be consistent with the terms and conditions of the permit. In addition, all facilities shall abide by the applicable rules and regulations administered by the OCD pursuant to the Oil and Gas Act, NMSA 1978, Sections 70-2-1 through 70-2-38.
- 4. Owner/Operator Commitments: The owner/operator shall abide by all commitments submitted in its January 26, 2007 discharge permit renewal application, including attachments and subsequent amendments and these conditions for approval. Permit applications that reference previously approved plans on file with the division shall be incorporated in this permit and the owner/operator shall abide by all previous commitments of such plans and these conditions for approval.

Carl I. Padilla GW228 March 5, 2007 Page 3 of 7

- 5. Modifications: WQCC Regulation 20.6.2.3107.C, and 20.6.2.3109 NMAC addresses possible future modifications of a permit. The owner/operator (discharger) shall notify the OCD of any facility expansion, production increase or process modification that would result in any significant modification in the discharge of water contaminants. The Division Director may require a permit modification if any water quality standard specified at 20.6.2.3103 NMAC is being or will be exceeded, or if a toxic pollutant as defined in WQCC Regulation 20.6.2.7 NMAC is present in ground water at any place of withdrawal for present or reasonably foreseeable future use, or that the Water Quality Standards for Interstate and Intrastate streams as specified in 20.6.4 NMAC are being or may be violated in surface water in New Mexico.
- **6. Waste Disposal and Storage:** The owner/operator shall dispose of all wastes at an OCD-approved facility. Only oil field RCRA-exempt wastes may be disposed of by injection in a Class II well. RCRA non-hazardous, non-exempt oil field wastes may be disposed of at an OCD-approved facility upon proper waste determination pursuant to 40 CFR Part 261. Any waste stream that is not listed in the discharge permit application must be approved by the OCD on a case-by-case basis.
- A. OCD Rule 712 Waste: Pursuant to OCD Rule 712 (19.15.9.712 NMAC) disposal of certain non-domestic waste without notification to the OCD is allowed at NMED permitted solid waste facilities if the waste stream has been identified in the discharge permit and existing process knowledge of the waste stream does not change.
- **B.** Waste Storage: The owner/operator shall store all waste in an impermeable bermed area, except waste generated during emergency response operations for up to 72 hours. All waste storage areas shall be identified in the discharge permit application. Any waste storage area not identified in the permit shall be approved on a case-by-case basis only. The owner/operator shall not store oil field waste on-site for more than 180 days unless approved by the OCD.
- 7. **Drum Storage:** The owner/operator must store all drums, including empty drums, containing materials other than fresh water on an impermeable pad with curbing. The owner/operator must store empty drums on their sides with the bungs in place and lined up on a horizontal plane. The owner/operator must store chemicals in other containers, such as tote tanks, sacks, or buckets on an impermeable pad with curbing.
- **8. Process, Maintenance and Yard Areas:** The owner/operator shall either pave and curb or have some type of spill collection device incorporated into the design at all process, maintenance, and yard areas which show evidence that water contaminants from releases, leaks and spills have reached the ground surface.

Carl I. Padilla GW228 March 5, 2007 Page 4 of 7

- **9. Above Ground Tanks:** The owner/operator shall ensure that all aboveground tanks have impermeable secondary containment (e.g., liners and berms), which will contain a volume of at least one-third greater than the total volume of the largest tank or all interconnected tanks. The owner/operator shall retrofit all existing tanks before discharge permit renewal. Tanks that contain fresh water or fluids that are gases at atmospheric temperature and pressure are exempt from this condition.
- **10. Labeling:** The owner/operator shall clearly label all tanks, drums, and containers to identify their contents and other emergency notification information. The owner/operator may use a tank code numbering system, which is incorporated into their emergency response plans.

#### 11. Below-Grade Tanks/Sumps and Pits/Ponds.

- A. All below-grade tanks and sumps must be approved by the OCD prior to installation and must incorporate secondary containment with leak detection into the design. The owner/operator shall retrofit all existing systems without secondary containment and leak detection before discharge permit renewal. All existing below-grade tanks and sumps without secondary containment and leak detection must be tested annually or as specified herein. Systems that have secondary containment with leak detection shall have a monthly inspection of the leak detection system to determine if the primary containment is leaking. Small sumps or depressions in secondary containment systems used to facilitate fluid removal are exempt from these requirements if fluids are removed within 72 hours.
- B. All pits and ponds, including modifications and retrofits, shall be designed by a certified registered professional engineer and approved by the OCD prior to installation. In general, all pits or ponds shall have approved hydrologic and geologic reports, location, foundation, liners, and secondary containment with leak detection, monitoring and closure plans. All pits or ponds shall be designed, constructed and operated so as to contain liquids and solids in a manner that will protect fresh water, public health, safety and the environment for the foreseeable future. The owner/operator shall retrofit all existing systems without secondary containment and leak detection before discharge permit renewal.
- C. The owner/operator shall ensure that all exposed pits, including lined pits and open top tanks (8 feet in diameter or larger) shall be fenced, screened, netted, or otherwise rendered non-hazardous to wildlife, including migratory birds.
- D. The owner/operator shall maintain the results of tests and inspections at the facility covered by this discharge permit and available for OCD inspection. The owner/operator shall report the discovery of any system which is found to be leaking or has lost integrity to the OCD within 15 days. The owner/operator may propose various methods for testing such as pressure testing to 3 pounds per square inch greater than normal operating pressure and/or visual inspection of cleaned tanks and/or sumps, or other OCD-approved methods. The owner/operator shall notify the OCD at least 72 hours prior to all testing.

#### 12. Underground Process/Wastewater Lines:

- A. The owner/operator shall test all underground process/wastewater pipelines at least once every five (5) years to demonstrate their mechanical integrity, except lines containing fresh water or fluids that are gases at atmospheric temperature and pressure. Pressure rated pipe shall be tested by pressuring up to one and one-half times the normal operating pressure, if possible, or for atmospheric drain systems, to 3 pounds per square inch greater than normal operating pressure, and pressure held for a minimum of 30 minutes with no more than a 1% loss/gain in pressure. The owner/operator may use other methods for testing if approved by the OCD.
- B. The owner/operator shall maintain underground process and wastewater pipeline schematic diagrams or plans showing all drains, vents, risers, valves, underground piping, pipe type, rating, size, and approximate location. All new underground piping must be approved by the OCD prior to installation. The owner/operator shall report any leaks or loss of integrity to the OCD within 15 days of discovery. The owner/operator shall maintain the results of all tests at the facility covered by this discharge permit and they shall be available for OCD inspection. The owner/operator shall notify the OCD at least 72 hours prior to all testing.
- 13. Class V Wells: The owner/operator shall close all Class V wells (e.g., septic systems, leach fields, dry wells, etc.) that inject non-hazardous industrial wastes or a mixture of industrial wastes and domestic wastes unless it can be demonstrated that ground water will not be impacted in the reasonably foreseeable future. Leach fields and other wastewater disposal systems at OCD-regulated facilities that inject non-hazardous fluid into or above an underground source of drinking water are considered Class V injection wells under the EPA UIC program. Class V wells that inject domestic waste only, must be permitted by the New Mexico Environment Department (NMED).
- 14. Housekeeping: The owner/operator shall inspect all systems designed for spill collection/prevention and leak detection at least monthly to ensure proper operation and to prevent over topping or system failure. All spill collection and/or secondary containment devices shall be emptied of fluids within 72 hours of discovery. The owner/operator shall maintain all records at the facility and available for OCD inspection.
- **15. Spill Reporting:** The owner/operator shall report all unauthorized discharges, spills, leaks and releases and conduct corrective action pursuant to WQCC Regulation 20.5.12.1203 NMAC and OCD Rule 116 (19.15.3.116 NMAC). The owner/operator shall notify both the OCD District Office and the Santa Fe Office within 24 hours and file a written report within 15 days.
- **16. OCD Inspections:** The OCD may place additional requirements on the facility and modify the permit conditions based on OCD inspections.