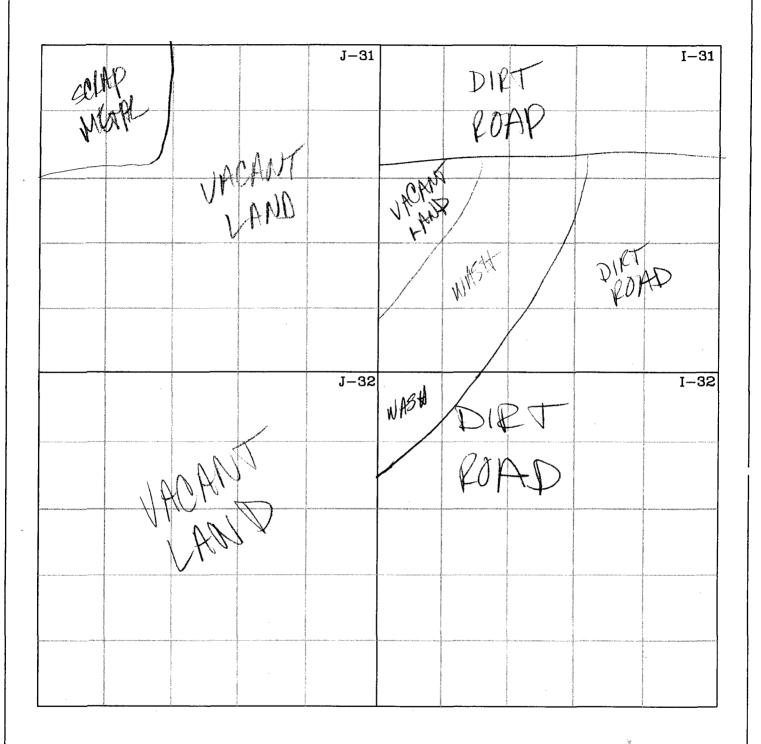

#### **Public Notice**

CIP, Incorporated, Carl I. Padilla, 51 Road 5570, Farmington, New Mexico 87401, has submitted a renewal application for the previously approved discharge plan (GW 228) for their CIP, Inc. shop and yard located in the East 1/2 NW 1/4 SE of Section 10, Township 29 N. Range 12 W and a portion of NE 1/4 SE 1/4 of Section 10, Township 29 N. Range 12 W. NMPM, Farmington, San Juan County, New Mexico. Approximately 250 gallons of oil & grease, 1200-2400 gallons of water for steam washing, sewage, office waste, and scrap met al are generated on site annually, which are collected and temporarily stored in containment vessels prior to being transported and ment vessels prior to being transported and disposed of at an NMOCD approved facility. In case of a spill, leak, or accidental discharge an Emergency Response plan is in place, if this plan is not followed then groundwater of concern is approximately 100 feet below ground surface and has a total dissolved solids con centration of approximately 1,000 mg/L. This discharge plan outlines the procedures that are to be taken when handling/storing/disp osing of waste generated from daily opera tions in order to avoid contamination of fresh water. Any interested person may obtain in formation, submit comments, or request to be cept comments and statements of interest re garding the renewal and will create a facility-specific mailing list for persons who wish to receive future notices.

GW228) CIP, Incorporated, Carl I. Padilla, 51 Road 5570, Farmington, New Mexico 87401, has submitted a renewal application for the previously approved discharge plan (GW 228) for their CIP, Inc. shop and yard located in the East ½ NW ¼ SE ¼ of Section 10, Township 29 N, Range 12 W and a portion of NE ¼ SE ¼ of Section 10, Township 29 N, Range 12 W, NMPM, Farmington, San Juan County, New Mexico. Approximately 250 gallons of oil & grease, 1,200-2,400 gallons of water for steam washing, sew age, office waste, and scrap metal are generated on site annually, which are collected and temporarily stored in containment vessels prior to being transported and disposed of at an NMOCD approved facility. In case of a spill, leak, or accidental discharge an Emergency Response plan is in place, if this plan is not followed then groundwater of concern is approximately 100 feet below ground surface and has a total dissolved solids concentration of approximately 1,000 mg/L. This discharge plan outlines the procedures that are to be taken when handling/storing/disposing of waste generated from daily operations in order to avoid contamination of fresh water.

(GW 228) CIP, Incorporated, Carl I. Padilla, 51 Road 5570, Farmington, New Mexico 87401, has submitted a renewal application for the previously approved discharge plan (GW 228) for their CIP, Inc. shop and yard located in the East ½ NW ¼ SE ¼ of Section 10, Township 29 N, Range 12 W and a portion of NE ¼ SE ¼ of Section 10, Township 29 N, Range 12 W, NMPM, Farmington, San Juan County, New Mexico. Approximately 250 gallons of oil & grease, 1,200-2,400 gallons of water for steam washing, sewage, office waste, and scrap metal are generated on site annually, which are collected and temporarily stored in containment vessels prior to being transported and disposed of at an NMOCD approved facility. In case of a spill, leak, or accidental discharge an Emergency Response plan is in place, if this plan is not followed then groundwater of concern is approximately 100 feet below ground surface and has a total dissolved solids concentration of approximately 1,000 mg/L. This discharge plan outlines the procedures that are to be taken when handling/storing/disposing of waste generated from daily operations in order to avoid contamination of fresh water.

(GW228) CIP, Incorporated, Carl I. Padilla, 51 Road 5570, Farmington, New Mexico 87401, has submitted a renewal application for the previously approved discharge plan (GW 228) for their CIP, Inc. shop and yard located in the East ½ NW ¼ SE ¼ of Section 10, Township 29 N, Range 12 W and a portion of NE ¼ SE ¼ of Section 10, Township 29 N, Range 12 W, NMPM, Farmington, San Juan County, New Mexico. Approximately 250 gallons of oil & grease, 1200-2400 gallons of water for steam washing, sewage, office waste, and scrap metal are generated on site annually, which are collected and temporarily stored in containment vessels prior to being transported and disposed of at an NMOCD approved facility. In case of a spill, leak, or accidental discharge an Emergency Response plan is in place, if this plan is not followed then groundwater of concern is approximately 100 feet below ground surface and has a total dissolved solids concentration of approximately 1,000 mg/L. This discharge plan outlines the procedures that are to be taken when handling/storing/disposing of waste generated from daily operations in order to avoid contamination of fresh water.

#### **Public Notice**

CIP, Incorporated, Carl I. Padilla, 51 Road 5570, Farmington, New Mexico 87401, has submitted a renewal application for the previously approved discharge plan (GW 228) for their CIP, Inc. shop and yard located in the East ½ NW ¼ SE ¼ of Section 10, Township 29 N, Range 12 W and a portion of NE 1/4 SE 1/4 of Section 10, Township 29 N, Range 12 W, NMPM, Farmington, San Juan County, New Mexico. Approximately 250 gallons of oil & grease, 1200-2400 gallons of water for steam washing, sewage, office waste, and scrap metal are generated on site annually, which are collected and temporarily stored in containment vessels prior to being transported and disposed of at an NMOCD approved facility. In case of a spill, leak, or accidental discharge an Emergency Response plan is in place, if this plan is not followed then groundwater of concern is approximately 100 feet below ground surface and has a total dissolved solids concentration of approximately 1,000 mg/L. This discharge plan outlines the procedures that are to be taken when handling/storing/disposing of waste generated from daily operations in order to avoid contamination of fresh water. Any interested person may obtain information, submit comments, or request to be placed on a facility specific mailing list for future notices by contacting Edward J. Hansen at the New Mexico OCD at 1220 South St. Francis Drive, Santa Fe, New Mexico 87505, Telephone (505) 476-3489. The OCD will accept comments and statements of interest regarding the renewal and will create a facility-specific mailing list for persons who wish to receive future notices.

#### **Public Notice**

CIP, Incorporated, Carl I. Padilla, 51 Road 5570, Farmington, New Mexico 87401, has submitted a renewal application for the previously approved discharge plan (GW 228) for their CIP, Inc. shop and yard located in the East 1/2 NW 1/4 SE 1/4 of Section 10, Township 29, Range 12 and a portion of NE ¼ SE ¼ of Section 10, Township 29, Range 12, NMPM, Farmington, San Juan County, New Mexico. Approximately 250 gallons of oil & grease, 1200-2400 gallons of water for steam washing, sewage, office waste, and scrap metal are generated on site annually, which are collected and temporarily stored in containment vessels prior to being transported and disposed of at an NMOCD approved facility. In case of a spill, leak, or accidental discharge an Emergency Response plan is in place, if this plan is not followed then groundwater of concern is approximately 100 feet below ground surface and has a total dissolved solids concentration of less then 1000 mg/l. This discharge plan outlines the procedures that are to be taken when handling/storing/disposing of waste generated from daily operations in order to avoid contamination of fresh water. Any interested person may obtain information, submit comments, or request to be placed on a facility specific mailing list for future notices by contacting Edward J. Hansen at the New Mexico OCD at 1220 South St. Francis Drive, Santa Fe, New Mexico 87505, Telephone (505) 476-3489. The OCD will accept comments and statements of interest regarding the renewal and will create a facility-specific mailing list for persons who wish to receive future notices.