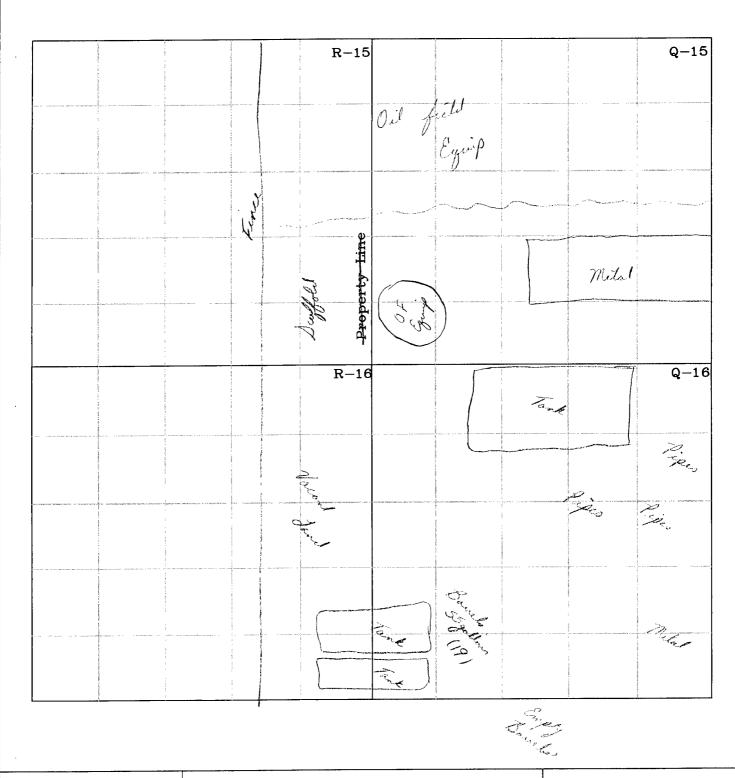

#### **Public Notice**

CIP, Incorporated, Carl I. Padilla, 51 Road 5570, Farmington, New Mexico 87401, has submitted a renewal application for the previously approved discharge plan (GW 228) for their CIP, Inc. shop and yard located in the East 1/2 NW 1/4 SE of Section 10, Township 29 N. Range 12 W and a portion of NE 1/4 SE 1/4 of Section 10, Township 29 N. Range 12 W. NMPM, Farmington, San Juan County, New Mexico. Approximately 250 gallons of oil & grease, 1200-2400 gallons of water for steam washing, sewage, office waste, and scrap met al are generated on site annually, which are collected and temporarily stored in containment vessels prior to being transported and ment vessels prior to being transported and disposed of at an NMOCD approved facility. In case of a spill, leak, or accidental discharge an Emergency Response plan is in place, if this plan is not followed then groundwater of concern is approximately 100 feet below ground surface and has a total dissolved solids con centration of approximately 1,000 mg/L. This discharge plan outlines the procedures that are to be taken when handling/storing/disp osing of waste generated from daily opera tions in order to avoid contamination of fresh water. Any interested person may obtain in formation, submit comments, or request to be cept comments and statements of interest re garding the renewal and will create a facility-specific mailing list for persons who wish to receive future notices.

GW228) CIP, Incorporated, Carl I. Padilla, 51 Road 5570, Farmington, New Mexico 87401, has submitted a renewal application for the previously approved discharge plan (GW 228) for their CIP, Inc. shop and yard located in the East ½ NW ¼ SE ¼ of Section 10, Township 29 N, Range 12 W and a portion of NE ¼ SE ¼ of Section 10, Township 29 N, Range 12 W, NMPM, Farmington, San Juan County, New Mexico. Approximately 250 gallons of oil & grease, 1,200-2,400 gallons of water for steam washing, sew age, office waste, and scrap metal are generated on site annually, which are collected and temporarily stored in containment vessels prior to being transported and disposed of at an NMOCD approved facility. In case of a spill, leak, or accidental discharge an Emergency Response plan is in place, if this plan is not followed then groundwater of concern is approximately 100 feet below ground surface and has a total dissolved solids concentration of approximately 1,000 mg/L. This discharge plan outlines the procedures that are to be taken when handling/storing/disposing of waste generated from daily operations in order to avoid contamination of fresh water.

(GW 228) CIP, Incorporated, Carl I. Padilla, 51 Road 5570, Farmington, New Mexico 87401, has submitted a renewal application for the previously approved discharge plan (GW 228) for their CIP, Inc. shop and yard located in the East ½ NW ¼ SE ¼ of Section 10, Township 29 N, Range 12 W and a portion of NE ¼ SE ¼ of Section 10, Township 29 N, Range 12 W, NMPM, Farmington, San Juan County, New Mexico. Approximately 250 gallons of oil & grease, 1,200-2,400 gallons of water for steam washing, sewage, office waste, and scrap metal are generated on site annually, which are collected and temporarily stored in containment vessels prior to being transported and disposed of at an NMOCD approved facility. In case of a spill, leak, or accidental discharge an Emergency Response plan is in place, if this plan is not followed then groundwater of concern is approximately 100 feet below ground surface and has a total dissolved solids concentration of approximately 1,000 mg/L. This discharge plan outlines the procedures that are to be taken when handling/storing/disposing of waste generated from daily operations in order to avoid contamination of fresh water.

(GW228) CIP, Incorporated, Carl I. Padilla, 51 Road 5570, Farmington, New Mexico 87401, has submitted a renewal application for the previously approved discharge plan (GW 228) for their CIP, Inc. shop and yard located in the East ½ NW ¼ SE ¼ of Section 10, Township 29 N, Range 12 W and a portion of NE ¼ SE ¼ of Section 10, Township 29 N, Range 12 W, NMPM, Farmington, San Juan County, New Mexico. Approximately 250 gallons of oil & grease, 1200-2400 gallons of water for steam washing, sewage, office waste, and scrap metal are generated on site annually, which are collected and temporarily stored in containment vessels prior to being transported and disposed of at an NMOCD approved facility. In case of a spill, leak, or accidental discharge an Emergency Response plan is in place, if this plan is not followed then groundwater of concern is approximately 100 feet below ground surface and has a total dissolved solids concentration of approximately 1,000 mg/L. This discharge plan outlines the procedures that are to be taken when handling/storing/disposing of waste generated from daily operations in order to avoid contamination of fresh water.

#### **Public Notice**

CIP, Incorporated, Carl I. Padilla, 51 Road 5570, Farmington, New Mexico 87401, has submitted a renewal application for the previously approved discharge plan (GW 228) for their CIP, Inc. shop and yard located in the East ½ NW ¼ SE ¼ of Section 10, Township 29 N, Range 12 W and a portion of NE 1/4 SE 1/4 of Section 10, Township 29 N, Range 12 W, NMPM, Farmington, San Juan County, New Mexico. Approximately 250 gallons of oil & grease, 1200-2400 gallons of water for steam washing, sewage, office waste, and scrap metal are generated on site annually, which are collected and temporarily stored in containment vessels prior to being transported and disposed of at an NMOCD approved facility. In case of a spill, leak, or accidental discharge an Emergency Response plan is in place, if this plan is not followed then groundwater of concern is approximately 100 feet below ground surface and has a total dissolved solids concentration of approximately 1,000 mg/L. This discharge plan outlines the procedures that are to be taken when handling/storing/disposing of waste generated from daily operations in order to avoid contamination of fresh water. Any interested person may obtain information, submit comments, or request to be placed on a facility specific mailing list for future notices by contacting Edward J. Hansen at the New Mexico OCD at 1220 South St. Francis Drive, Santa Fe, New Mexico 87505, Telephone (505) 476-3489. The OCD will accept comments and statements of interest regarding the renewal and will create a facility-specific mailing list for persons who wish to receive future notices.