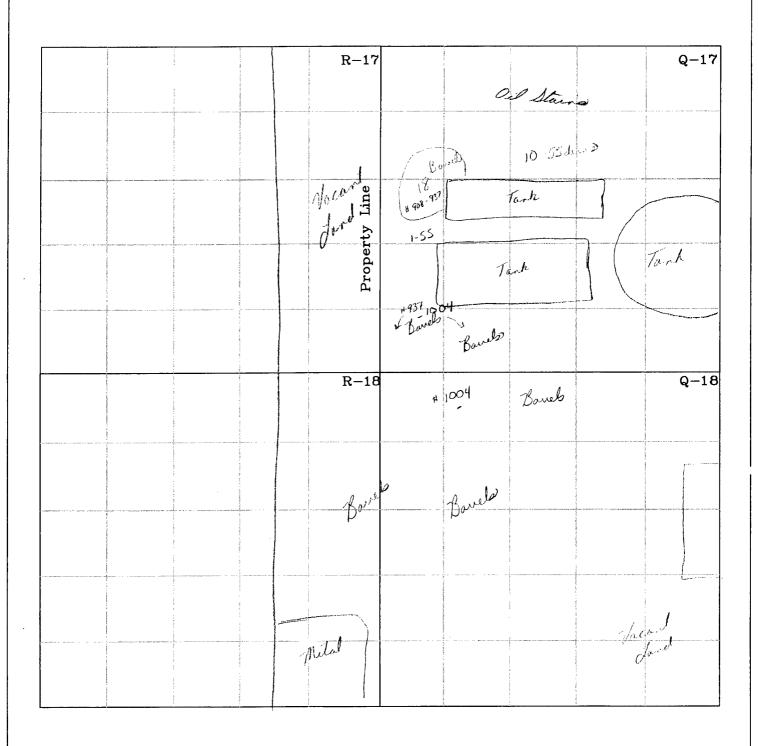

#### **Public Notice**

CIP, Incorporated, Carl I. Padilla, 51 Road 5570, Farmington, New Mexico 87401, has submitted a renewal application for the previously approved discharge plan (GW 228) for their CIP, Inc. shop and yard located in the East 1/2 NW 1/4 SE of Section 10, Township 29 N. Range 12 W and a portion of NE 1/4 SE 1/4 of Section 10, Township 29 N. Range 12 W. NMPM, Farmington, San Juan County, New Mexico. Approximately 250 gallons of oil & grease, 1200-2400 gallons of water for steam washing, sewage, office waste, and scrap met al are generated on site annually, which are collected and temporarily stored in containment vessels prior to being transported and ment vessels prior to being transported and disposed of at an NMOCD approved facility. In case of a spill, leak, or accidental discharge an Emergency Response plan is in place, if this plan is not followed then groundwater of concern is approximately 100 feet below ground surface and has a total dissolved solids con centration of approximately 1,000 mg/L. This discharge plan outlines the procedures that are to be taken when handling/storing/disp osing of waste generated from daily opera tions in order to avoid contamination of fresh water. Any interested person may obtain in formation, submit comments, or request to be cept comments and statements of interest re garding the renewal and will create a facility-specific mailing list for persons who wish to receive future notices.

GW228) CIP, Incorporated, Carl I. Padilla, 51 Road 5570, Farmington, New Mexico 87401, has submitted a renewal application for the previously approved discharge plan (GW 228) for their CIP, Inc. shop and yard located in the East ½ NW ¼ SE ¼ of Section 10, Township 29 N, Range 12 W and a portion of NE ¼ SE ¼ of Section 10, Township 29 N, Range 12 W, NMPM, Farmington, San Juan County, New Mexico. Approximately 250 gallons of oil & grease, 1,200-2,400 gallons of water for steam washing, sew age, office waste, and scrap metal are generated on site annually, which are collected and temporarily stored in containment vessels prior to being transported and disposed of at an NMOCD approved facility. In case of a spill, leak, or accidental discharge an Emergency Response plan is in place, if this plan is not followed then groundwater of concern is approximately 100 feet below ground surface and has a total dissolved solids concentration of approximately 1,000 mg/L. This discharge plan outlines the procedures that are to be taken when handling/storing/disposing of waste generated from daily operations in order to avoid contamination of fresh water.

(GW 228) CIP, Incorporated, Carl I. Padilla, 51 Road 5570, Farmington, New Mexico 87401, has submitted a renewal application for the previously approved discharge plan (GW 228) for their CIP, Inc. shop and yard located in the East ½ NW ¼ SE ¼ of Section 10, Township 29 N, Range 12 W and a portion of NE ¼ SE ¼ of Section 10, Township 29 N, Range 12 W, NMPM, Farmington, San Juan County, New Mexico. Approximately 250 gallons of oil & grease, 1,200-2,400 gallons of water for steam washing, sewage, office waste, and scrap metal are generated on site annually, which are collected and temporarily stored in containment vessels prior to being transported and disposed of at an NMOCD approved facility. In case of a spill, leak, or accidental discharge an Emergency Response plan is in place, if this plan is not followed then groundwater of concern is approximately 100 feet below ground surface and has a total dissolved solids concentration of approximately 1,000 mg/L. This discharge plan outlines the procedures that are to be taken when handling/storing/disposing of waste generated from daily operations in order to avoid contamination of fresh water.

(GW228) CIP, Incorporated, Carl I. Padilla, 51 Road 5570, Farmington, New Mexico 87401, has submitted a renewal application for the previously approved discharge plan (GW 228) for their CIP, Inc. shop and yard located in the East ½ NW ¼ SE ¼ of Section 10, Township 29 N, Range 12 W and a portion of NE ¼ SE ¼ of Section 10, Township 29 N, Range 12 W, NMPM, Farmington, San Juan County, New Mexico. Approximately 250 gallons of oil & grease, 1200-2400 gallons of water for steam washing, sewage, office waste, and scrap metal are generated on site annually, which are collected and temporarily stored in containment vessels prior to being transported and disposed of at an NMOCD approved facility. In case of a spill, leak, or accidental discharge an Emergency Response plan is in place, if this plan is not followed then groundwater of concern is approximately 100 feet below ground surface and has a total dissolved solids concentration of approximately 1,000 mg/L. This discharge plan outlines the procedures that are to be taken when handling/storing/disposing of waste generated from daily operations in order to avoid contamination of fresh water.

#### **Public Notice**

CIP, Incorporated, Carl I. Padilla, 51 Road 5570, Farmington, New Mexico 87401, has submitted a renewal application for the previously approved discharge plan (GW 228) for their CIP, Inc. shop and yard located in the East ½ NW ¼ SE ¼ of Section 10, Township 29 N, Range 12 W and a portion of NE 1/4 SE 1/4 of Section 10, Township 29 N, Range 12 W, NMPM, Farmington, San Juan County, New Mexico. Approximately 250 gallons of oil & grease, 1200-2400 gallons of water for steam washing, sewage, office waste, and scrap metal are generated on site annually, which are collected and temporarily stored in containment vessels prior to being transported and disposed of at an NMOCD approved facility. In case of a spill, leak, or accidental discharge an Emergency Response plan is in place, if this plan is not followed then groundwater of concern is approximately 100 feet below ground surface and has a total dissolved solids concentration of approximately 1,000 mg/L. This discharge plan outlines the procedures that are to be taken when handling/storing/disposing of waste generated from daily operations in order to avoid contamination of fresh water. Any interested person may obtain information, submit comments, or request to be placed on a facility specific mailing list for future notices by contacting Edward J. Hansen at the New Mexico OCD at 1220 South St. Francis Drive, Santa Fe, New Mexico 87505, Telephone (505) 476-3489. The OCD will accept comments and statements of interest regarding the renewal and will create a facility-specific mailing list for persons who wish to receive future notices.