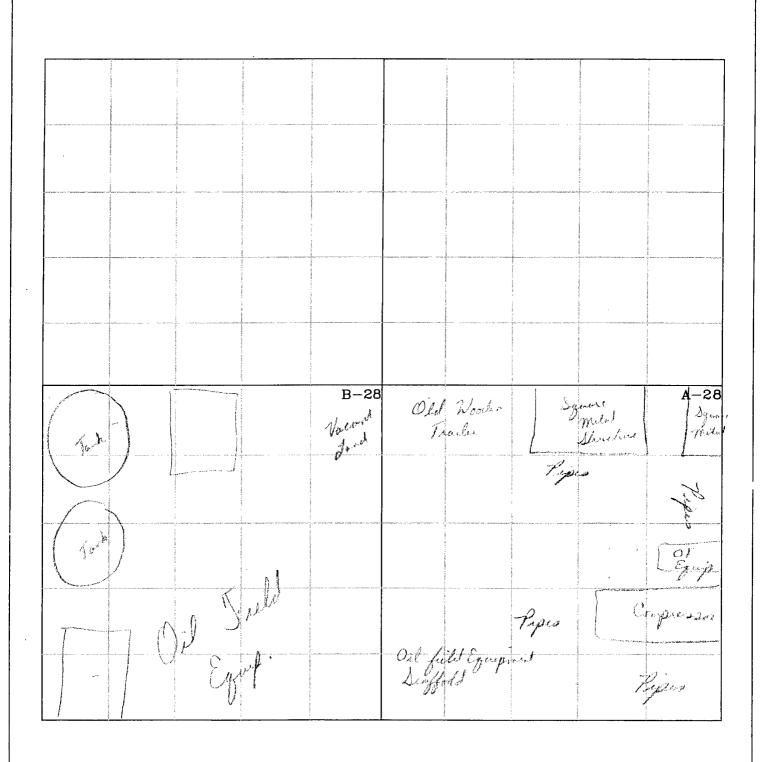

#### **Public Notice**

CIP, Incorporated, Carl I. Padilla, 51 Road 5570, Farmington, New Mexico 87401, has submitted a renewal application for the previously approved discharge plan (GW 228) for their CIP, Inc. shop and yard located in the East 1/2 NW 1/4 SE of Section 10, Township 29 N. Range 12 W and a portion of NE 1/4 SE 1/4 of Section 10, Township 29 N. Range 12 W. NMPM, Farmington, San Juan County, New Mexico. Approximately 250 gallons of oil & grease, 1200-2400 gallons of water for steam washing, sewage, office waste, and scrap met al are generated on site annually, which are collected and temporarily stored in containment vessels prior to being transported and ment vessels prior to being transported and disposed of at an NMOCD approved facility. In case of a spill, leak, or accidental discharge an Emergency Response plan is in place, if this plan is not followed then groundwater of concern is approximately 100 feet below ground surface and has a total dissolved solids con centration of approximately 1,000 mg/L. This discharge plan outlines the procedures that are to be taken when handling/storing/disp osing of waste generated from daily opera tions in order to avoid contamination of fresh water. Any interested person may obtain in formation, submit comments, or request to be cept comments and statements of interest re garding the renewal and will create a facility-specific mailing list for persons who wish to receive future notices.

GW228) CIP, Incorporated, Carl I. Padilla, 51 Road 5570, Farmington, New Mexico 87401, has submitted a renewal application for the previously approved discharge plan (GW 228) for their CIP, Inc. shop and yard located in the East ½ NW ¼ SE ¼ of Section 10, Township 29 N, Range 12 W and a portion of NE ¼ SE ¼ of Section 10, Township 29 N, Range 12 W, NMPM, Farmington, San Juan County, New Mexico. Approximately 250 gallons of oil & grease, 1,200-2,400 gallons of water for steam washing, sew age, office waste, and scrap metal are generated on site annually, which are collected and temporarily stored in containment vessels prior to being transported and disposed of at an NMOCD approved facility. In case of a spill, leak, or accidental discharge an Emergency Response plan is in place, if this plan is not followed then groundwater of concern is approximately 100 feet below ground surface and has a total dissolved solids concentration of approximately 1,000 mg/L. This discharge plan outlines the procedures that are to be taken when handling/storing/disposing of waste generated from daily operations in order to avoid contamination of fresh water.

(GW 228) CIP, Incorporated, Carl I. Padilla, 51 Road 5570, Farmington, New Mexico 87401, has submitted a renewal application for the previously approved discharge plan (GW 228) for their CIP, Inc. shop and yard located in the East ½ NW ¼ SE ¼ of Section 10, Township 29 N, Range 12 W and a portion of NE ¼ SE ¼ of Section 10, Township 29 N, Range 12 W, NMPM, Farmington, San Juan County, New Mexico. Approximately 250 gallons of oil & grease, 1,200-2,400 gallons of water for steam washing, sewage, office waste, and scrap metal are generated on site annually, which are collected and temporarily stored in containment vessels prior to being transported and disposed of at an NMOCD approved facility. In case of a spill, leak, or accidental discharge an Emergency Response plan is in place, if this plan is not followed then groundwater of concern is approximately 100 feet below ground surface and has a total dissolved solids concentration of approximately 1,000 mg/L. This discharge plan outlines the procedures that are to be taken when handling/storing/disposing of waste generated from daily operations in order to avoid contamination of fresh water.

(GW228) CIP, Incorporated, Carl I. Padilla, 51 Road 5570, Farmington, New Mexico 87401, has submitted a renewal application for the previously approved discharge plan (GW 228) for their CIP, Inc. shop and yard located in the East ½ NW ¼ SE ¼ of Section 10, Township 29 N, Range 12 W and a portion of NE ¼ SE ¼ of Section 10, Township 29 N, Range 12 W, NMPM, Farmington, San Juan County, New Mexico. Approximately 250 gallons of oil & grease, 1200-2400 gallons of water for steam washing, sewage, office waste, and scrap metal are generated on site annually, which are collected and temporarily stored in containment vessels prior to being transported and disposed of at an NMOCD approved facility. In case of a spill, leak, or accidental discharge an Emergency Response plan is in place, if this plan is not followed then groundwater of concern is approximately 100 feet below ground surface and has a total dissolved solids concentration of approximately 1,000 mg/L. This discharge plan outlines the procedures that are to be taken when handling/storing/disposing of waste generated from daily operations in order to avoid contamination of fresh water.

#### **Public Notice**

CIP, Incorporated, Carl I. Padilla, 51 Road 5570, Farmington, New Mexico 87401, has submitted a renewal application for the previously approved discharge plan (GW 228) for their CIP, Inc. shop and yard located in the East ½ NW ¼ SE ¼ of Section 10, Township 29 N, Range 12 W and a portion of NE 1/4 SE 1/4 of Section 10, Township 29 N, Range 12 W, NMPM, Farmington, San Juan County, New Mexico. Approximately 250 gallons of oil & grease, 1200-2400 gallons of water for steam washing, sewage, office waste, and scrap metal are generated on site annually, which are collected and temporarily stored in containment vessels prior to being transported and disposed of at an NMOCD approved facility. In case of a spill, leak, or accidental discharge an Emergency Response plan is in place, if this plan is not followed then groundwater of concern is approximately 100 feet below ground surface and has a total dissolved solids concentration of approximately 1,000 mg/L. This discharge plan outlines the procedures that are to be taken when handling/storing/disposing of waste generated from daily operations in order to avoid contamination of fresh water. Any interested person may obtain information, submit comments, or request to be placed on a facility specific mailing list for future notices by contacting Edward J. Hansen at the New Mexico OCD at 1220 South St. Francis Drive, Santa Fe, New Mexico 87505, Telephone (505) 476-3489. The OCD will accept comments and statements of interest regarding the renewal and will create a facility-specific mailing list for persons who wish to receive future notices.