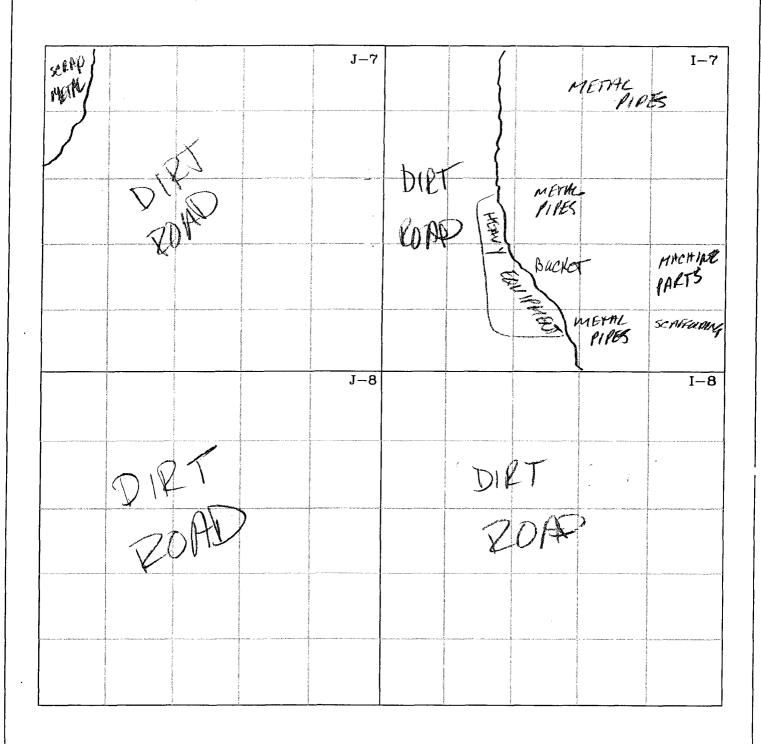

#### **Public Notice**

CIP, Incorporated, Carl I. Padilla, 51 Road 5570, Farmington, New Mexico 87401, has submitted a renewal application for the previously approved discharge plan (GW 228) for their CIP, Inc. shop and yard located in the East 1/2 NW 1/4 SE of Section 10, Township 29 N. Range 12 W and a portion of NE 1/4 SE 1/4 of Section 10, Township 29 N. Range 12 W. NMPM, Farmington, San Juan County, New Mexico. Approximately 250 gallons of oil & grease, 1200-2400 gallons of water for steam washing, sewage, office waste, and scrap met al are generated on site annually, which are collected and temporarily stored in containment vessels prior to being transported and ment vessels prior to being transported and disposed of at an NMOCD approved facility. In case of a spill, leak, or accidental discharge an Emergency Response plan is in place, if this plan is not followed then groundwater of concern is approximately 100 feet below ground surface and has a total dissolved solids con centration of approximately 1,000 mg/L. This discharge plan outlines the procedures that are to be taken when handling/storing/disp osing of waste generated from daily opera tions in order to avoid contamination of fresh water. Any interested person may obtain in formation, submit comments, or request to be cept comments and statements of interest re garding the renewal and will create a facility-specific mailing list for persons who wish to receive future notices.

GW228) CIP, Incorporated, Carl I. Padilla, 51 Road 5570, Farmington, New Mexico 87401, has submitted a renewal application for the previously approved discharge plan (GW 228) for their CIP, Inc. shop and yard located in the East ½ NW ¼ SE ¼ of Section 10, Township 29 N, Range 12 W and a portion of NE ¼ SE ¼ of Section 10, Township 29 N, Range 12 W, NMPM, Farmington, San Juan County, New Mexico. Approximately 250 gallons of oil & grease, 1,200-2,400 gallons of water for steam washing, sew age, office waste, and scrap metal are generated on site annually, which are collected and temporarily stored in containment vessels prior to being transported and disposed of at an NMOCD approved facility. In case of a spill, leak, or accidental discharge an Emergency Response plan is in place, if this plan is not followed then groundwater of concern is approximately 100 feet below ground surface and has a total dissolved solids concentration of approximately 1,000 mg/L. This discharge plan outlines the procedures that are to be taken when handling/storing/disposing of waste generated from daily operations in order to avoid contamination of fresh water.

(GW 228) CIP, Incorporated, Carl I. Padilla, 51 Road 5570, Farmington, New Mexico 87401, has submitted a renewal application for the previously approved discharge plan (GW 228) for their CIP, Inc. shop and yard located in the East ½ NW ¼ SE ¼ of Section 10, Township 29 N, Range 12 W and a portion of NE ¼ SE ¼ of Section 10, Township 29 N, Range 12 W, NMPM, Farmington, San Juan County, New Mexico. Approximately 250 gallons of oil & grease, 1,200-2,400 gallons of water for steam washing, sewage, office waste, and scrap metal are generated on site annually, which are collected and temporarily stored in containment vessels prior to being transported and disposed of at an NMOCD approved facility. In case of a spill, leak, or accidental discharge an Emergency Response plan is in place, if this plan is not followed then groundwater of concern is approximately 100 feet below ground surface and has a total dissolved solids concentration of approximately 1,000 mg/L. This discharge plan outlines the procedures that are to be taken when handling/storing/disposing of waste generated from daily operations in order to avoid contamination of fresh water.

(GW228) CIP, Incorporated, Carl I. Padilla, 51 Road 5570, Farmington, New Mexico 87401, has submitted a renewal application for the previously approved discharge plan (GW 228) for their CIP, Inc. shop and yard located in the East ½ NW ¼ SE ¼ of Section 10, Township 29 N, Range 12 W and a portion of NE ¼ SE ¼ of Section 10, Township 29 N, Range 12 W, NMPM, Farmington, San Juan County, New Mexico. Approximately 250 gallons of oil & grease, 1200-2400 gallons of water for steam washing, sewage, office waste, and scrap metal are generated on site annually, which are collected and temporarily stored in containment vessels prior to being transported and disposed of at an NMOCD approved facility. In case of a spill, leak, or accidental discharge an Emergency Response plan is in place, if this plan is not followed then groundwater of concern is approximately 100 feet below ground surface and has a total dissolved solids concentration of approximately 1,000 mg/L. This discharge plan outlines the procedures that are to be taken when handling/storing/disposing of waste generated from daily operations in order to avoid contamination of fresh water.

#### **Public Notice**

CIP, Incorporated, Carl I. Padilla, 51 Road 5570, Farmington, New Mexico 87401, has submitted a renewal application for the previously approved discharge plan (GW 228) for their CIP, Inc. shop and yard located in the East ½ NW ¼ SE ¼ of Section 10, Township 29 N, Range 12 W and a portion of NE 1/4 SE 1/4 of Section 10, Township 29 N, Range 12 W, NMPM, Farmington, San Juan County, New Mexico. Approximately 250 gallons of oil & grease, 1200-2400 gallons of water for steam washing, sewage, office waste, and scrap metal are generated on site annually, which are collected and temporarily stored in containment vessels prior to being transported and disposed of at an NMOCD approved facility. In case of a spill, leak, or accidental discharge an Emergency Response plan is in place, if this plan is not followed then groundwater of concern is approximately 100 feet below ground surface and has a total dissolved solids concentration of approximately 1,000 mg/L. This discharge plan outlines the procedures that are to be taken when handling/storing/disposing of waste generated from daily operations in order to avoid contamination of fresh water. Any interested person may obtain information, submit comments, or request to be placed on a facility specific mailing list for future notices by contacting Edward J. Hansen at the New Mexico OCD at 1220 South St. Francis Drive, Santa Fe, New Mexico 87505, Telephone (505) 476-3489. The OCD will accept comments and statements of interest regarding the renewal and will create a facility-specific mailing list for persons who wish to receive future notices.

#### **Public Notice**

CIP, Incorporated, Carl I. Padilla, 51 Road 5570, Farmington, New Mexico 87401, has submitted a renewal application for the previously approved discharge plan (GW 228) for their CIP, Inc. shop and yard located in the East 1/2 NW 1/4 SE 1/4 of Section 10, Township 29, Range 12 and a portion of NE ¼ SE ¼ of Section 10, Township 29, Range 12, NMPM, Farmington, San Juan County, New Mexico. Approximately 250 gallons of oil & grease, 1200-2400 gallons of water for steam washing, sewage, office waste, and scrap metal are generated on site annually, which are collected and temporarily stored in containment vessels prior to being transported and disposed of at an NMOCD approved facility. In case of a spill, leak, or accidental discharge an Emergency Response plan is in place, if this plan is not followed then groundwater of concern is approximately 100 feet below ground surface and has a total dissolved solids concentration of less then 1000 mg/l. This discharge plan outlines the procedures that are to be taken when handling/storing/disposing of waste generated from daily operations in order to avoid contamination of fresh water. Any interested person may obtain information, submit comments, or request to be placed on a facility specific mailing list for future notices by contacting Edward J. Hansen at the New Mexico OCD at 1220 South St. Francis Drive, Santa Fe, New Mexico 87505, Telephone (505) 476-3489. The OCD will accept comments and statements of interest regarding the renewal and will create a facility-specific mailing list for persons who wish to receive future notices.