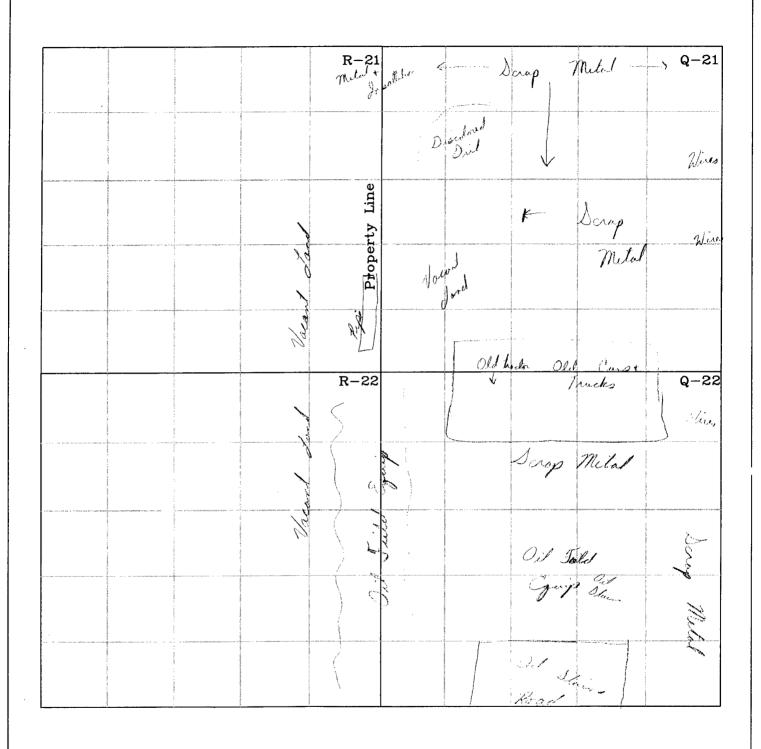

#### **Public Notice**

CIP, Incorporated, Carl I. Padilla, 51 Road 5570, Farmington, New Mexico 87401, has submitted a renewal application for the previously approved discharge plan (GW 228) for their CIP, Inc. shop and yard located in the East 1/2 NW 1/4 SE of Section 10, Township 29 N. Range 12 W and a portion of NE 1/4 SE 1/4 of Section 10, Township 29 N. Range 12 W. NMPM, Farmington, San Juan County, New Mexico. Approximately 250 gallons of oil & grease, 1200-2400 gallons of water for steam washing, sewage, office waste, and scrap met al are generated on site annually, which are collected and temporarily stored in containment vessels prior to being transported and ment vessels prior to being transported and disposed of at an NMOCD approved facility. In case of a spill, leak, or accidental discharge an Emergency Response plan is in place, if this plan is not followed then groundwater of concern is approximately 100 feet below ground surface and has a total dissolved solids con centration of approximately 1,000 mg/L. This discharge plan outlines the procedures that are to be taken when handling/storing/disp osing of waste generated from daily opera tions in order to avoid contamination of fresh water. Any interested person may obtain in formation, submit comments, or request to be cept comments and statements of interest re garding the renewal and will create a facility-specific mailing list for persons who wish to receive future notices.

GW228) CIP, Incorporated, Carl I. Padilla, 51 Road 5570, Farmington, New Mexico 87401, has submitted a renewal application for the previously approved discharge plan (GW 228) for their CIP, Inc. shop and yard located in the East ½ NW ¼ SE ¼ of Section 10, Township 29 N, Range 12 W and a portion of NE ¼ SE ¼ of Section 10, Township 29 N, Range 12 W, NMPM, Farmington, San Juan County, New Mexico. Approximately 250 gallons of oil & grease, 1,200-2,400 gallons of water for steam washing, sew age, office waste, and scrap metal are generated on site annually, which are collected and temporarily stored in containment vessels prior to being transported and disposed of at an NMOCD approved facility. In case of a spill, leak, or accidental discharge an Emergency Response plan is in place, if this plan is not followed then groundwater of concern is approximately 100 feet below ground surface and has a total dissolved solids concentration of approximately 1,000 mg/L. This discharge plan outlines the procedures that are to be taken when handling/storing/disposing of waste generated from daily operations in order to avoid contamination of fresh water.

(GW 228) CIP, Incorporated, Carl I. Padilla, 51 Road 5570, Farmington, New Mexico 87401, has submitted a renewal application for the previously approved discharge plan (GW 228) for their CIP, Inc. shop and yard located in the East ½ NW ¼ SE ¼ of Section 10, Township 29 N, Range 12 W and a portion of NE ¼ SE ¼ of Section 10, Township 29 N, Range 12 W, NMPM, Farmington, San Juan County, New Mexico. Approximately 250 gallons of oil & grease, 1,200-2,400 gallons of water for steam washing, sewage, office waste, and scrap metal are generated on site annually, which are collected and temporarily stored in containment vessels prior to being transported and disposed of at an NMOCD approved facility. In case of a spill, leak, or accidental discharge an Emergency Response plan is in place, if this plan is not followed then groundwater of concern is approximately 100 feet below ground surface and has a total dissolved solids concentration of approximately 1,000 mg/L. This discharge plan outlines the procedures that are to be taken when handling/storing/disposing of waste generated from daily operations in order to avoid contamination of fresh water.

(GW228) CIP, Incorporated, Carl I. Padilla, 51 Road 5570, Farmington, New Mexico 87401, has submitted a renewal application for the previously approved discharge plan (GW 228) for their CIP, Inc. shop and yard located in the East ½ NW ¼ SE ¼ of Section 10, Township 29 N, Range 12 W and a portion of NE ¼ SE ¼ of Section 10, Township 29 N, Range 12 W, NMPM, Farmington, San Juan County, New Mexico. Approximately 250 gallons of oil & grease, 1200-2400 gallons of water for steam washing, sewage, office waste, and scrap metal are generated on site annually, which are collected and temporarily stored in containment vessels prior to being transported and disposed of at an NMOCD approved facility. In case of a spill, leak, or accidental discharge an Emergency Response plan is in place, if this plan is not followed then groundwater of concern is approximately 100 feet below ground surface and has a total dissolved solids concentration of approximately 1,000 mg/L. This discharge plan outlines the procedures that are to be taken when handling/storing/disposing of waste generated from daily operations in order to avoid contamination of fresh water.

#### **Public Notice**

CIP, Incorporated, Carl I. Padilla, 51 Road 5570, Farmington, New Mexico 87401, has submitted a renewal application for the previously approved discharge plan (GW 228) for their CIP, Inc. shop and yard located in the East ½ NW ¼ SE ¼ of Section 10, Township 29 N, Range 12 W and a portion of NE 1/4 SE 1/4 of Section 10, Township 29 N, Range 12 W, NMPM, Farmington, San Juan County, New Mexico. Approximately 250 gallons of oil & grease, 1200-2400 gallons of water for steam washing, sewage, office waste, and scrap metal are generated on site annually, which are collected and temporarily stored in containment vessels prior to being transported and disposed of at an NMOCD approved facility. In case of a spill, leak, or accidental discharge an Emergency Response plan is in place, if this plan is not followed then groundwater of concern is approximately 100 feet below ground surface and has a total dissolved solids concentration of approximately 1,000 mg/L. This discharge plan outlines the procedures that are to be taken when handling/storing/disposing of waste generated from daily operations in order to avoid contamination of fresh water. Any interested person may obtain information, submit comments, or request to be placed on a facility specific mailing list for future notices by contacting Edward J. Hansen at the New Mexico OCD at 1220 South St. Francis Drive, Santa Fe, New Mexico 87505, Telephone (505) 476-3489. The OCD will accept comments and statements of interest regarding the renewal and will create a facility-specific mailing list for persons who wish to receive future notices.