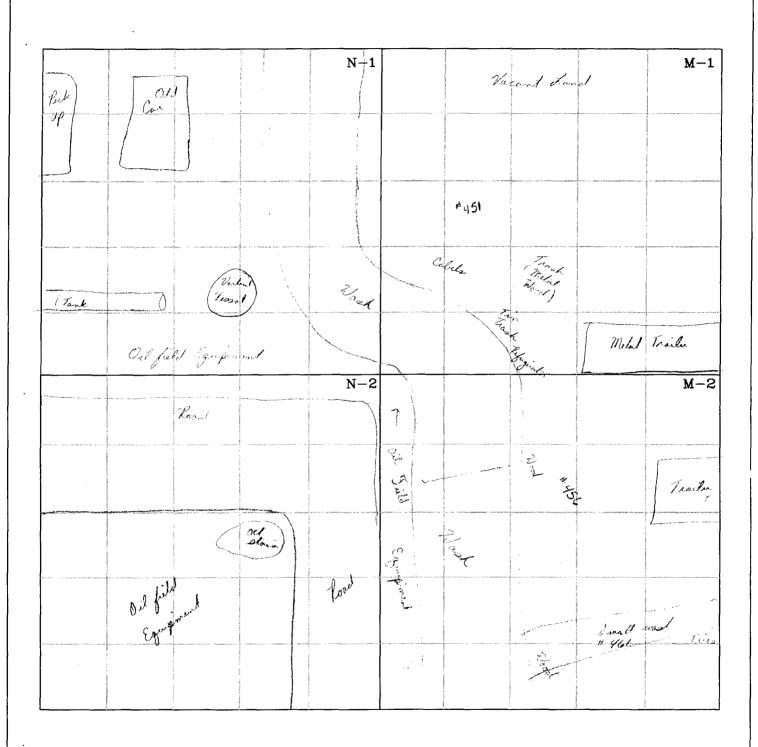

#### **Public Notice**

CIP, Incorporated, Carl I. Padilla, 51 Road 5570, Farmington, New Mexico 87401, has submitted a renewal application for the previously approved discharge plan (GW 228) for their CIP, Inc. shop and yard located in the East 1/2 NW 1/4 SE of Section 10, Township 29 N. Range 12 W and a portion of NE 1/4 SE 1/4 of Section 10, Township 29 N. Range 12 W. NMPM, Farmington, San Juan County, New Mexico. Approximately 250 gallons of oil & grease, 1200-2400 gallons of water for steam washing, sewage, office waste, and scrap met al are generated on site annually, which are collected and temporarily stored in containment vessels prior to being transported and ment vessels prior to being transported and disposed of at an NMOCD approved facility. In case of a spill, leak, or accidental discharge an Emergency Response plan is in place, if this plan is not followed then groundwater of concern is approximately 100 feet below ground surface and has a total dissolved solids con centration of approximately 1,000 mg/L. This discharge plan outlines the procedures that are to be taken when handling/storing/disp osing of waste generated from daily opera tions in order to avoid contamination of fresh water. Any interested person may obtain in formation, submit comments, or request to be cept comments and statements of interest re garding the renewal and will create a facility-specific mailing list for persons who wish to receive future notices.

GW228) CIP, Incorporated, Carl I. Padilla, 51 Road 5570, Farmington, New Mexico 87401, has submitted a renewal application for the previously approved discharge plan (GW 228) for their CIP, Inc. shop and yard located in the East ½ NW ¼ SE ¼ of Section 10, Township 29 N, Range 12 W and a portion of NE ¼ SE ¼ of Section 10, Township 29 N, Range 12 W, NMPM, Farmington, San Juan County, New Mexico. Approximately 250 gallons of oil & grease, 1,200-2,400 gallons of water for steam washing, sew age, office waste, and scrap metal are generated on site annually, which are collected and temporarily stored in containment vessels prior to being transported and disposed of at an NMOCD approved facility. In case of a spill, leak, or accidental discharge an Emergency Response plan is in place, if this plan is not followed then groundwater of concern is approximately 100 feet below ground surface and has a total dissolved solids concentration of approximately 1,000 mg/L. This discharge plan outlines the procedures that are to be taken when handling/storing/disposing of waste generated from daily operations in order to avoid contamination of fresh water.

(GW 228) CIP, Incorporated, Carl I. Padilla, 51 Road 5570, Farmington, New Mexico 87401, has submitted a renewal application for the previously approved discharge plan (GW 228) for their CIP, Inc. shop and yard located in the East ½ NW ¼ SE ¼ of Section 10, Township 29 N, Range 12 W and a portion of NE ¼ SE ¼ of Section 10, Township 29 N, Range 12 W, NMPM, Farmington, San Juan County, New Mexico. Approximately 250 gallons of oil & grease, 1,200-2,400 gallons of water for steam washing, sewage, office waste, and scrap metal are generated on site annually, which are collected and temporarily stored in containment vessels prior to being transported and disposed of at an NMOCD approved facility. In case of a spill, leak, or accidental discharge an Emergency Response plan is in place, if this plan is not followed then groundwater of concern is approximately 100 feet below ground surface and has a total dissolved solids concentration of approximately 1,000 mg/L. This discharge plan outlines the procedures that are to be taken when handling/storing/disposing of waste generated from daily operations in order to avoid contamination of fresh water.

(GW228) CIP, Incorporated, Carl I. Padilla, 51 Road 5570, Farmington, New Mexico 87401, has submitted a renewal application for the previously approved discharge plan (GW 228) for their CIP, Inc. shop and yard located in the East ½ NW ¼ SE ¼ of Section 10, Township 29 N, Range 12 W and a portion of NE ¼ SE ¼ of Section 10, Township 29 N, Range 12 W, NMPM, Farmington, San Juan County, New Mexico. Approximately 250 gallons of oil & grease, 1200-2400 gallons of water for steam washing, sewage, office waste, and scrap metal are generated on site annually, which are collected and temporarily stored in containment vessels prior to being transported and disposed of at an NMOCD approved facility. In case of a spill, leak, or accidental discharge an Emergency Response plan is in place, if this plan is not followed then groundwater of concern is approximately 100 feet below ground surface and has a total dissolved solids concentration of approximately 1,000 mg/L. This discharge plan outlines the procedures that are to be taken when handling/storing/disposing of waste generated from daily operations in order to avoid contamination of fresh water.

#### **Public Notice**

CIP, Incorporated, Carl I. Padilla, 51 Road 5570, Farmington, New Mexico 87401, has submitted a renewal application for the previously approved discharge plan (GW 228) for their CIP, Inc. shop and yard located in the East ½ NW ¼ SE ¼ of Section 10, Township 29 N, Range 12 W and a portion of NE 1/4 SE 1/4 of Section 10, Township 29 N, Range 12 W, NMPM, Farmington, San Juan County, New Mexico. Approximately 250 gallons of oil & grease, 1200-2400 gallons of water for steam washing, sewage, office waste, and scrap metal are generated on site annually, which are collected and temporarily stored in containment vessels prior to being transported and disposed of at an NMOCD approved facility. In case of a spill, leak, or accidental discharge an Emergency Response plan is in place, if this plan is not followed then groundwater of concern is approximately 100 feet below ground surface and has a total dissolved solids concentration of approximately 1,000 mg/L. This discharge plan outlines the procedures that are to be taken when handling/storing/disposing of waste generated from daily operations in order to avoid contamination of fresh water. Any interested person may obtain information, submit comments, or request to be placed on a facility specific mailing list for future notices by contacting Edward J. Hansen at the New Mexico OCD at 1220 South St. Francis Drive, Santa Fe, New Mexico 87505, Telephone (505) 476-3489. The OCD will accept comments and statements of interest regarding the renewal and will create a facility-specific mailing list for persons who wish to receive future notices.