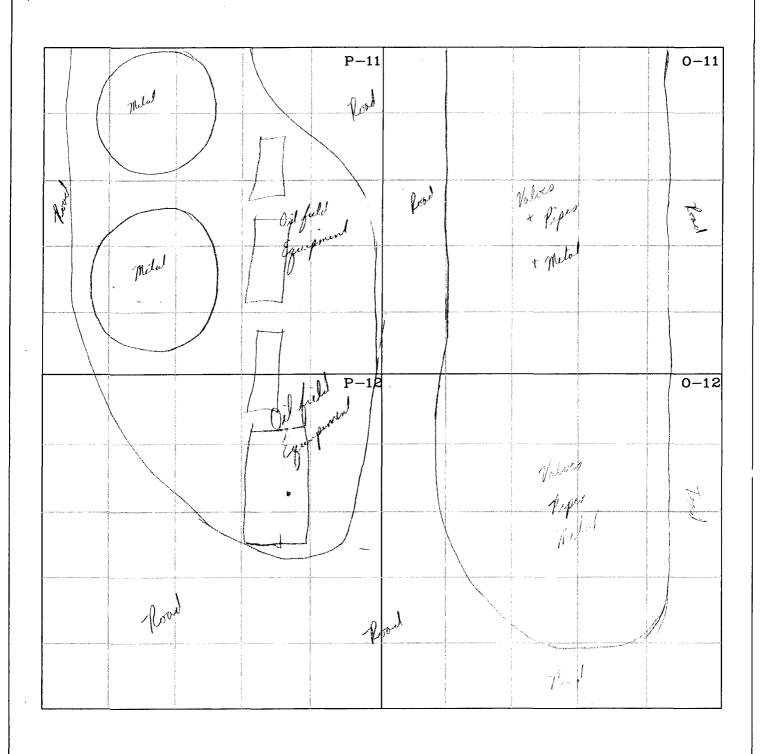

#### **Public Notice**

CIP, Incorporated, Carl I. Padilla, 51 Road 5570, Farmington, New Mexico 87401, has submitted a renewal application for the previously approved discharge plan (GW 228) for their CIP, Inc. shop and yard located in the East 1/2 NW 1/4 SE of Section 10, Township 29 N. Range 12 W and a portion of NE 1/4 SE 1/4 of Section 10, Township 29 N. Range 12 W. NMPM, Farmington, San Juan County, New Mexico. Approximately 250 gallons of oil & grease, 1200-2400 gallons of water for steam washing, sewage, office waste, and scrap met al are generated on site annually, which are collected and temporarily stored in containment vessels prior to being transported and ment vessels prior to being transported and disposed of at an NMOCD approved facility. In case of a spill, leak, or accidental discharge an Emergency Response plan is in place, if this plan is not followed then groundwater of concern is approximately 100 feet below ground surface and has a total dissolved solids con centration of approximately 1,000 mg/L. This discharge plan outlines the procedures that are to be taken when handling/storing/disp osing of waste generated from daily opera tions in order to avoid contamination of fresh water. Any interested person may obtain in formation, submit comments, or request to be cept comments and statements of interest re garding the renewal and will create a facility-specific mailing list for persons who wish to receive future notices.

GW228) CIP, Incorporated, Carl I. Padilla, 51 Road 5570, Farmington, New Mexico 87401, has submitted a renewal application for the previously approved discharge plan (GW 228) for their CIP, Inc. shop and yard located in the East ½ NW ¼ SE ¼ of Section 10, Township 29 N, Range 12 W and a portion of NE ¼ SE ¼ of Section 10, Township 29 N, Range 12 W, NMPM, Farmington, San Juan County, New Mexico. Approximately 250 gallons of oil & grease, 1,200-2,400 gallons of water for steam washing, sew age, office waste, and scrap metal are generated on site annually, which are collected and temporarily stored in containment vessels prior to being transported and disposed of at an NMOCD approved facility. In case of a spill, leak, or accidental discharge an Emergency Response plan is in place, if this plan is not followed then groundwater of concern is approximately 100 feet below ground surface and has a total dissolved solids concentration of approximately 1,000 mg/L. This discharge plan outlines the procedures that are to be taken when handling/storing/disposing of waste generated from daily operations in order to avoid contamination of fresh water.

(GW 228) CIP, Incorporated, Carl I. Padilla, 51 Road 5570, Farmington, New Mexico 87401, has submitted a renewal application for the previously approved discharge plan (GW 228) for their CIP, Inc. shop and yard located in the East ½ NW ¼ SE ¼ of Section 10, Township 29 N, Range 12 W and a portion of NE ¼ SE ¼ of Section 10, Township 29 N, Range 12 W, NMPM, Farmington, San Juan County, New Mexico. Approximately 250 gallons of oil & grease, 1,200-2,400 gallons of water for steam washing, sewage, office waste, and scrap metal are generated on site annually, which are collected and temporarily stored in containment vessels prior to being transported and disposed of at an NMOCD approved facility. In case of a spill, leak, or accidental discharge an Emergency Response plan is in place, if this plan is not followed then groundwater of concern is approximately 100 feet below ground surface and has a total dissolved solids concentration of approximately 1,000 mg/L. This discharge plan outlines the procedures that are to be taken when handling/storing/disposing of waste generated from daily operations in order to avoid contamination of fresh water.

(GW228) CIP, Incorporated, Carl I. Padilla, 51 Road 5570, Farmington, New Mexico 87401, has submitted a renewal application for the previously approved discharge plan (GW 228) for their CIP, Inc. shop and yard located in the East ½ NW ¼ SE ¼ of Section 10, Township 29 N, Range 12 W and a portion of NE ¼ SE ¼ of Section 10, Township 29 N, Range 12 W, NMPM, Farmington, San Juan County, New Mexico. Approximately 250 gallons of oil & grease, 1200-2400 gallons of water for steam washing, sewage, office waste, and scrap metal are generated on site annually, which are collected and temporarily stored in containment vessels prior to being transported and disposed of at an NMOCD approved facility. In case of a spill, leak, or accidental discharge an Emergency Response plan is in place, if this plan is not followed then groundwater of concern is approximately 100 feet below ground surface and has a total dissolved solids concentration of approximately 1,000 mg/L. This discharge plan outlines the procedures that are to be taken when handling/storing/disposing of waste generated from daily operations in order to avoid contamination of fresh water.

#### **Public Notice**

CIP, Incorporated, Carl I. Padilla, 51 Road 5570, Farmington, New Mexico 87401, has submitted a renewal application for the previously approved discharge plan (GW 228) for their CIP, Inc. shop and yard located in the East ½ NW ¼ SE ¼ of Section 10, Township 29 N, Range 12 W and a portion of NE 1/4 SE 1/4 of Section 10, Township 29 N, Range 12 W, NMPM, Farmington, San Juan County, New Mexico. Approximately 250 gallons of oil & grease, 1200-2400 gallons of water for steam washing, sewage, office waste, and scrap metal are generated on site annually, which are collected and temporarily stored in containment vessels prior to being transported and disposed of at an NMOCD approved facility. In case of a spill, leak, or accidental discharge an Emergency Response plan is in place, if this plan is not followed then groundwater of concern is approximately 100 feet below ground surface and has a total dissolved solids concentration of approximately 1,000 mg/L. This discharge plan outlines the procedures that are to be taken when handling/storing/disposing of waste generated from daily operations in order to avoid contamination of fresh water. Any interested person may obtain information, submit comments, or request to be placed on a facility specific mailing list for future notices by contacting Edward J. Hansen at the New Mexico OCD at 1220 South St. Francis Drive, Santa Fe, New Mexico 87505, Telephone (505) 476-3489. The OCD will accept comments and statements of interest regarding the renewal and will create a facility-specific mailing list for persons who wish to receive future notices.