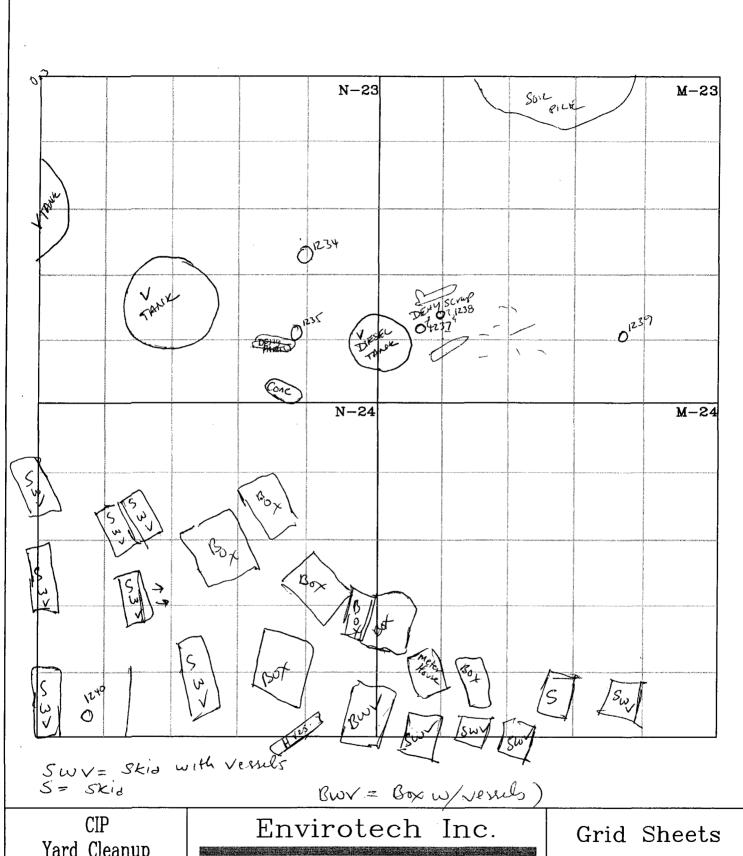

#### **Public Notice**

CIP, Incorporated, Carl I. Padilla, 51 Road 5570, Farmington, New Mexico 87401, has submitted a renewal application for the previously approved discharge plan (GW 228) for their CIP, Inc. shop and yard located in the East 1/2 NW 1/4 SE of Section 10, Township 29 N. Range 12 W and a portion of NE 1/4 SE 1/4 of Section 10, Township 29 N. Range 12 W. NMPM, Farmington, San Juan County, New Mexico. Approximately 250 gallons of oil & grease, 1200-2400 gallons of water for steam washing, sewage, office waste, and scrap met al are generated on site annually, which are collected and temporarily stored in containment vessels prior to being transported and ment vessels prior to being transported and disposed of at an NMOCD approved facility. In case of a spill, leak, or accidental discharge an Emergency Response plan is in place, if this plan is not followed then groundwater of concern is approximately 100 feet below ground surface and has a total dissolved solids con centration of approximately 1,000 mg/L. This discharge plan outlines the procedures that are to be taken when handling/storing/disp osing of waste generated from daily opera tions in order to avoid contamination of fresh water. Any interested person may obtain in formation, submit comments, or request to be cept comments and statements of interest re garding the renewal and will create a facility-specific mailing list for persons who wish to receive future notices.

GW228) CIP, Incorporated, Carl I. Padilla, 51 Road 5570, Farmington, New Mexico 87401, has submitted a renewal application for the previously approved discharge plan (GW 228) for their CIP, Inc. shop and yard located in the East ½ NW ¼ SE ¼ of Section 10, Township 29 N, Range 12 W and a portion of NE ¼ SE ¼ of Section 10, Township 29 N, Range 12 W, NMPM, Farmington, San Juan County, New Mexico. Approximately 250 gallons of oil & grease, 1,200-2,400 gallons of water for steam washing, sew age, office waste, and scrap metal are generated on site annually, which are collected and temporarily stored in containment vessels prior to being transported and disposed of at an NMOCD approved facility. In case of a spill, leak, or accidental discharge an Emergency Response plan is in place, if this plan is not followed then groundwater of concern is approximately 100 feet below ground surface and has a total dissolved solids concentration of approximately 1,000 mg/L. This discharge plan outlines the procedures that are to be taken when handling/storing/disposing of waste generated from daily operations in order to avoid contamination of fresh water.

(GW 228) CIP, Incorporated, Carl I. Padilla, 51 Road 5570, Farmington, New Mexico 87401, has submitted a renewal application for the previously approved discharge plan (GW 228) for their CIP, Inc. shop and yard located in the East ½ NW ¼ SE ¼ of Section 10, Township 29 N, Range 12 W and a portion of NE ¼ SE ¼ of Section 10, Township 29 N, Range 12 W, NMPM, Farmington, San Juan County, New Mexico. Approximately 250 gallons of oil & grease, 1,200-2,400 gallons of water for steam washing, sewage, office waste, and scrap metal are generated on site annually, which are collected and temporarily stored in containment vessels prior to being transported and disposed of at an NMOCD approved facility. In case of a spill, leak, or accidental discharge an Emergency Response plan is in place, if this plan is not followed then groundwater of concern is approximately 100 feet below ground surface and has a total dissolved solids concentration of approximately 1,000 mg/L. This discharge plan outlines the procedures that are to be taken when handling/storing/disposing of waste generated from daily operations in order to avoid contamination of fresh water.

(GW228) CIP, Incorporated, Carl I. Padilla, 51 Road 5570, Farmington, New Mexico 87401, has submitted a renewal application for the previously approved discharge plan (GW 228) for their CIP, Inc. shop and yard located in the East ½ NW ¼ SE ¼ of Section 10, Township 29 N, Range 12 W and a portion of NE ¼ SE ¼ of Section 10, Township 29 N, Range 12 W, NMPM, Farmington, San Juan County, New Mexico. Approximately 250 gallons of oil & grease, 1200-2400 gallons of water for steam washing, sewage, office waste, and scrap metal are generated on site annually, which are collected and temporarily stored in containment vessels prior to being transported and disposed of at an NMOCD approved facility. In case of a spill, leak, or accidental discharge an Emergency Response plan is in place, if this plan is not followed then groundwater of concern is approximately 100 feet below ground surface and has a total dissolved solids concentration of approximately 1,000 mg/L. This discharge plan outlines the procedures that are to be taken when handling/storing/disposing of waste generated from daily operations in order to avoid contamination of fresh water.

#### **Public Notice**

CIP, Incorporated, Carl I. Padilla, 51 Road 5570, Farmington, New Mexico 87401, has submitted a renewal application for the previously approved discharge plan (GW 228) for their CIP, Inc. shop and yard located in the East ½ NW ¼ SE ¼ of Section 10, Township 29 N, Range 12 W and a portion of NE 1/4 SE 1/4 of Section 10, Township 29 N, Range 12 W, NMPM, Farmington, San Juan County, New Mexico. Approximately 250 gallons of oil & grease, 1200-2400 gallons of water for steam washing, sewage, office waste, and scrap metal are generated on site annually, which are collected and temporarily stored in containment vessels prior to being transported and disposed of at an NMOCD approved facility. In case of a spill, leak, or accidental discharge an Emergency Response plan is in place, if this plan is not followed then groundwater of concern is approximately 100 feet below ground surface and has a total dissolved solids concentration of approximately 1,000 mg/L. This discharge plan outlines the procedures that are to be taken when handling/storing/disposing of waste generated from daily operations in order to avoid contamination of fresh water. Any interested person may obtain information, submit comments, or request to be placed on a facility specific mailing list for future notices by contacting Edward J. Hansen at the New Mexico OCD at 1220 South St. Francis Drive, Santa Fe, New Mexico 87505, Telephone (505) 476-3489. The OCD will accept comments and statements of interest regarding the renewal and will create a facility-specific mailing list for persons who wish to receive future notices.