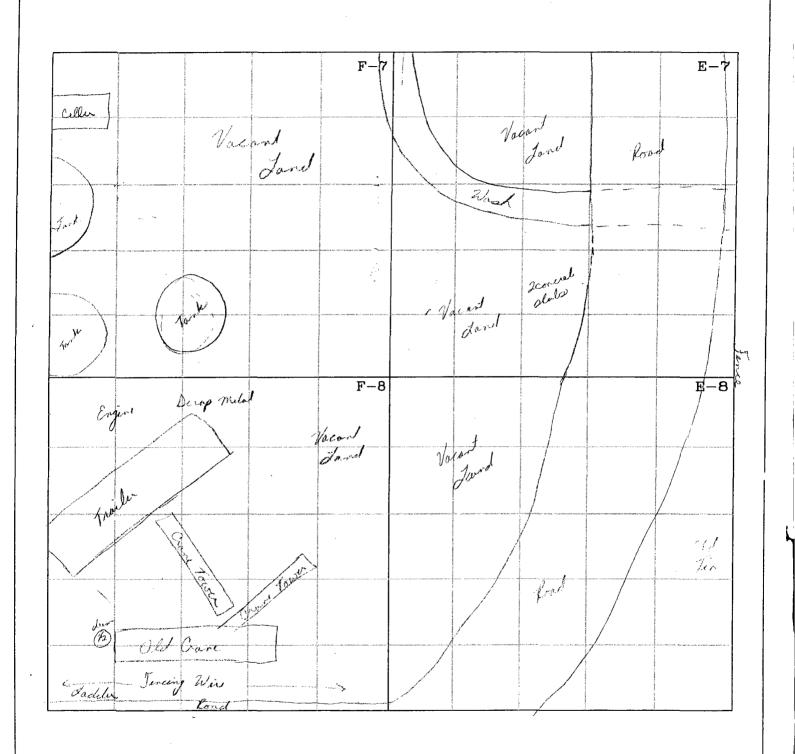

#### **Public Notice**

CIP, Incorporated, Carl I. Padilla, 51 Road 5570, Farmington, New Mexico 87401, has submitted a renewal application for the previously approved discharge plan (GW 228) for their CIP, Inc. shop and yard located in the East 1/2 NW 1/4 SE of Section 10, Township 29 N. Range 12 W and a portion of NE 1/4 SE 1/4 of Section 10, Township 29 N. Range 12 W. NMPM, Farmington, San Juan County, New Mexico. Approximately 250 gallons of oil & grease, 1200-2400 gallons of water for steam washing, sewage, office waste, and scrap met al are generated on site annually, which are collected and temporarily stored in containment vessels prior to being transported and ment vessels prior to being transported and disposed of at an NMOCD approved facility. In case of a spill, leak, or accidental discharge an Emergency Response plan is in place, if this plan is not followed then groundwater of concern is approximately 100 feet below ground surface and has a total dissolved solids con centration of approximately 1,000 mg/L. This discharge plan outlines the procedures that are to be taken when handling/storing/disp osing of waste generated from daily opera tions in order to avoid contamination of fresh water. Any interested person may obtain in formation, submit comments, or request to be cept comments and statements of interest re garding the renewal and will create a facility-specific mailing list for persons who wish to receive future notices.

GW228) CIP, Incorporated, Carl I. Padilla, 51 Road 5570, Farmington, New Mexico 87401, has submitted a renewal application for the previously approved discharge plan (GW 228) for their CIP, Inc. shop and yard located in the East ½ NW ¼ SE ¼ of Section 10, Township 29 N, Range 12 W and a portion of NE ¼ SE ¼ of Section 10, Township 29 N, Range 12 W, NMPM, Farmington, San Juan County, New Mexico. Approximately 250 gallons of oil & grease, 1,200-2,400 gallons of water for steam washing, sew age, office waste, and scrap metal are generated on site annually, which are collected and temporarily stored in containment vessels prior to being transported and disposed of at an NMOCD approved facility. In case of a spill, leak, or accidental discharge an Emergency Response plan is in place, if this plan is not followed then groundwater of concern is approximately 100 feet below ground surface and has a total dissolved solids concentration of approximately 1,000 mg/L. This discharge plan outlines the procedures that are to be taken when handling/storing/disposing of waste generated from daily operations in order to avoid contamination of fresh water.

(GW 228) CIP, Incorporated, Carl I. Padilla, 51 Road 5570, Farmington, New Mexico 87401, has submitted a renewal application for the previously approved discharge plan (GW 228) for their CIP, Inc. shop and yard located in the East ½ NW ¼ SE ¼ of Section 10, Township 29 N, Range 12 W and a portion of NE ¼ SE ¼ of Section 10, Township 29 N, Range 12 W, NMPM, Farmington, San Juan County, New Mexico. Approximately 250 gallons of oil & grease, 1,200-2,400 gallons of water for steam washing, sewage, office waste, and scrap metal are generated on site annually, which are collected and temporarily stored in containment vessels prior to being transported and disposed of at an NMOCD approved facility. In case of a spill, leak, or accidental discharge an Emergency Response plan is in place, if this plan is not followed then groundwater of concern is approximately 100 feet below ground surface and has a total dissolved solids concentration of approximately 1,000 mg/L. This discharge plan outlines the procedures that are to be taken when handling/storing/disposing of waste generated from daily operations in order to avoid contamination of fresh water.

(GW228) CIP, Incorporated, Carl I. Padilla, 51 Road 5570, Farmington, New Mexico 87401, has submitted a renewal application for the previously approved discharge plan (GW 228) for their CIP, Inc. shop and yard located in the East ½ NW ¼ SE ¼ of Section 10, Township 29 N, Range 12 W and a portion of NE ¼ SE ¼ of Section 10, Township 29 N, Range 12 W, NMPM, Farmington, San Juan County, New Mexico. Approximately 250 gallons of oil & grease, 1200-2400 gallons of water for steam washing, sewage, office waste, and scrap metal are generated on site annually, which are collected and temporarily stored in containment vessels prior to being transported and disposed of at an NMOCD approved facility. In case of a spill, leak, or accidental discharge an Emergency Response plan is in place, if this plan is not followed then groundwater of concern is approximately 100 feet below ground surface and has a total dissolved solids concentration of approximately 1,000 mg/L. This discharge plan outlines the procedures that are to be taken when handling/storing/disposing of waste generated from daily operations in order to avoid contamination of fresh water.

#### **Public Notice**

CIP, Incorporated, Carl I. Padilla, 51 Road 5570, Farmington, New Mexico 87401, has submitted a renewal application for the previously approved discharge plan (GW 228) for their CIP, Inc. shop and yard located in the East ½ NW ¼ SE ¼ of Section 10, Township 29 N, Range 12 W and a portion of NE 1/4 SE 1/4 of Section 10, Township 29 N, Range 12 W, NMPM, Farmington, San Juan County, New Mexico. Approximately 250 gallons of oil & grease, 1200-2400 gallons of water for steam washing, sewage, office waste, and scrap metal are generated on site annually, which are collected and temporarily stored in containment vessels prior to being transported and disposed of at an NMOCD approved facility. In case of a spill, leak, or accidental discharge an Emergency Response plan is in place, if this plan is not followed then groundwater of concern is approximately 100 feet below ground surface and has a total dissolved solids concentration of approximately 1,000 mg/L. This discharge plan outlines the procedures that are to be taken when handling/storing/disposing of waste generated from daily operations in order to avoid contamination of fresh water. Any interested person may obtain information, submit comments, or request to be placed on a facility specific mailing list for future notices by contacting Edward J. Hansen at the New Mexico OCD at 1220 South St. Francis Drive, Santa Fe, New Mexico 87505, Telephone (505) 476-3489. The OCD will accept comments and statements of interest regarding the renewal and will create a facility-specific mailing list for persons who wish to receive future notices.