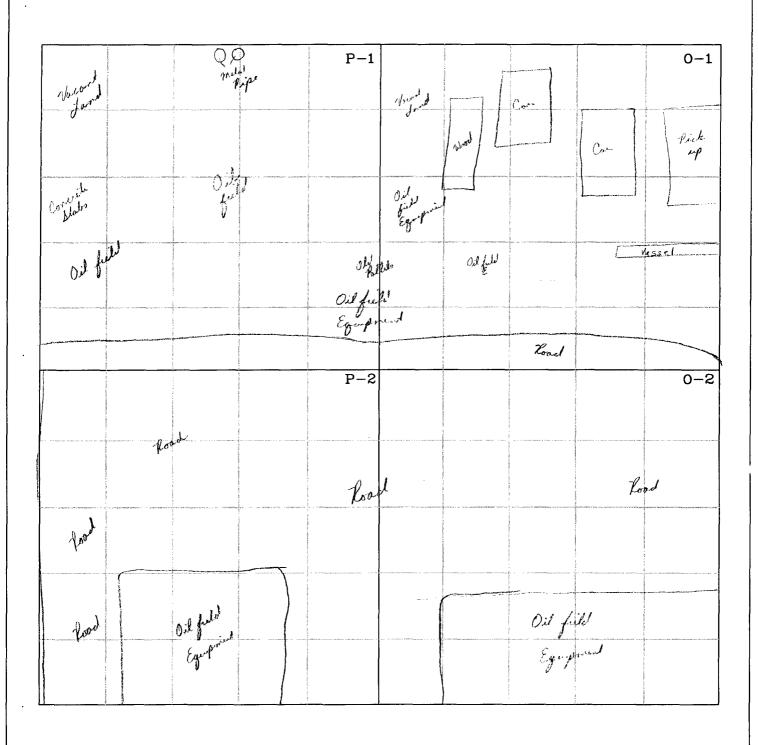

#### **Public Notice**

CIP, Incorporated, Carl I. Padilla, 51 Road 5570, Farmington, New Mexico 87401, has submitted a renewal application for the previously approved discharge plan (GW 228) for their CIP, Inc. shop and yard located in the East 1/2 NW 1/4 SE of Section 10, Township 29 N. Range 12 W and a portion of NE 1/4 SE 1/4 of Section 10, Township 29 N. Range 12 W. NMPM, Farmington, San Juan County, New Mexico. Approximately 250 gallons of oil & grease, 1200-2400 gallons of water for steam washing, sewage, office waste, and scrap met al are generated on site annually, which are collected and temporarily stored in containment vessels prior to being transported and ment vessels prior to being transported and disposed of at an NMOCD approved facility. In case of a spill, leak, or accidental discharge an Emergency Response plan is in place, if this plan is not followed then groundwater of concern is approximately 100 feet below ground surface and has a total dissolved solids con centration of approximately 1,000 mg/L. This discharge plan outlines the procedures that are to be taken when handling/storing/disp osing of waste generated from daily opera tions in order to avoid contamination of fresh water. Any interested person may obtain in formation, submit comments, or request to be cept comments and statements of interest re garding the renewal and will create a facility-specific mailing list for persons who wish to receive future notices.

GW228) CIP, Incorporated, Carl I. Padilla, 51 Road 5570, Farmington, New Mexico 87401, has submitted a renewal application for the previously approved discharge plan (GW 228) for their CIP, Inc. shop and yard located in the East ½ NW ¼ SE ¼ of Section 10, Township 29 N, Range 12 W and a portion of NE ¼ SE ¼ of Section 10, Township 29 N, Range 12 W, NMPM, Farmington, San Juan County, New Mexico. Approximately 250 gallons of oil & grease, 1,200-2,400 gallons of water for steam washing, sew age, office waste, and scrap metal are generated on site annually, which are collected and temporarily stored in containment vessels prior to being transported and disposed of at an NMOCD approved facility. In case of a spill, leak, or accidental discharge an Emergency Response plan is in place, if this plan is not followed then groundwater of concern is approximately 100 feet below ground surface and has a total dissolved solids concentration of approximately 1,000 mg/L. This discharge plan outlines the procedures that are to be taken when handling/storing/disposing of waste generated from daily operations in order to avoid contamination of fresh water.

(GW 228) CIP, Incorporated, Carl I. Padilla, 51 Road 5570, Farmington, New Mexico 87401, has submitted a renewal application for the previously approved discharge plan (GW 228) for their CIP, Inc. shop and yard located in the East ½ NW ¼ SE ¼ of Section 10, Township 29 N, Range 12 W and a portion of NE ¼ SE ¼ of Section 10, Township 29 N, Range 12 W, NMPM, Farmington, San Juan County, New Mexico. Approximately 250 gallons of oil & grease, 1,200-2,400 gallons of water for steam washing, sewage, office waste, and scrap metal are generated on site annually, which are collected and temporarily stored in containment vessels prior to being transported and disposed of at an NMOCD approved facility. In case of a spill, leak, or accidental discharge an Emergency Response plan is in place, if this plan is not followed then groundwater of concern is approximately 100 feet below ground surface and has a total dissolved solids concentration of approximately 1,000 mg/L. This discharge plan outlines the procedures that are to be taken when handling/storing/disposing of waste generated from daily operations in order to avoid contamination of fresh water.

(GW228) CIP, Incorporated, Carl I. Padilla, 51 Road 5570, Farmington, New Mexico 87401, has submitted a renewal application for the previously approved discharge plan (GW 228) for their CIP, Inc. shop and yard located in the East ½ NW ¼ SE ¼ of Section 10, Township 29 N, Range 12 W and a portion of NE ¼ SE ¼ of Section 10, Township 29 N, Range 12 W, NMPM, Farmington, San Juan County, New Mexico. Approximately 250 gallons of oil & grease, 1200-2400 gallons of water for steam washing, sewage, office waste, and scrap metal are generated on site annually, which are collected and temporarily stored in containment vessels prior to being transported and disposed of at an NMOCD approved facility. In case of a spill, leak, or accidental discharge an Emergency Response plan is in place, if this plan is not followed then groundwater of concern is approximately 100 feet below ground surface and has a total dissolved solids concentration of approximately 1,000 mg/L. This discharge plan outlines the procedures that are to be taken when handling/storing/disposing of waste generated from daily operations in order to avoid contamination of fresh water.

#### **Public Notice**

CIP, Incorporated, Carl I. Padilla, 51 Road 5570, Farmington, New Mexico 87401, has submitted a renewal application for the previously approved discharge plan (GW 228) for their CIP, Inc. shop and yard located in the East ½ NW ¼ SE ¼ of Section 10, Township 29 N, Range 12 W and a portion of NE 1/4 SE 1/4 of Section 10, Township 29 N, Range 12 W, NMPM, Farmington, San Juan County, New Mexico. Approximately 250 gallons of oil & grease, 1200-2400 gallons of water for steam washing, sewage, office waste, and scrap metal are generated on site annually, which are collected and temporarily stored in containment vessels prior to being transported and disposed of at an NMOCD approved facility. In case of a spill, leak, or accidental discharge an Emergency Response plan is in place, if this plan is not followed then groundwater of concern is approximately 100 feet below ground surface and has a total dissolved solids concentration of approximately 1,000 mg/L. This discharge plan outlines the procedures that are to be taken when handling/storing/disposing of waste generated from daily operations in order to avoid contamination of fresh water. Any interested person may obtain information, submit comments, or request to be placed on a facility specific mailing list for future notices by contacting Edward J. Hansen at the New Mexico OCD at 1220 South St. Francis Drive, Santa Fe, New Mexico 87505, Telephone (505) 476-3489. The OCD will accept comments and statements of interest regarding the renewal and will create a facility-specific mailing list for persons who wish to receive future notices.