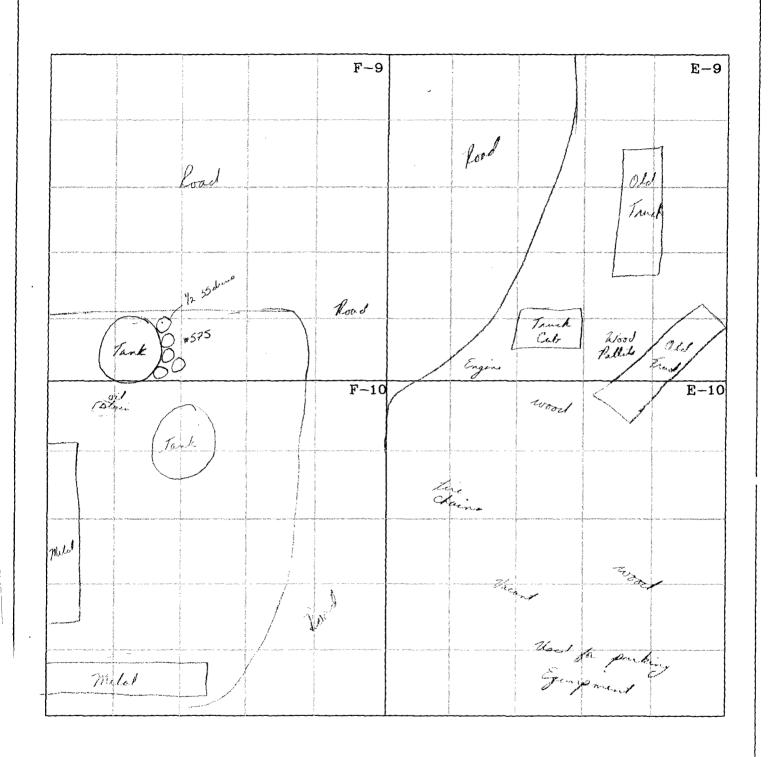

#### **Public Notice**

CIP, Incorporated, Carl I. Padilla, 51 Road 5570, Farmington, New Mexico 87401, has submitted a renewal application for the previously approved discharge plan (GW 228) for their CIP, Inc. shop and yard located in the East 1/2 NW 1/4 SE of Section 10, Township 29 N. Range 12 W and a portion of NE 1/4 SE 1/4 of Section 10, Township 29 N. Range 12 W. NMPM, Farmington, San Juan County, New Mexico. Approximately 250 gallons of oil & grease, 1200-2400 gallons of water for steam washing, sewage, office waste, and scrap met al are generated on site annually, which are collected and temporarily stored in containment vessels prior to being transported and ment vessels prior to being transported and disposed of at an NMOCD approved facility. In case of a spill, leak, or accidental discharge an Emergency Response plan is in place, if this plan is not followed then groundwater of concern is approximately 100 feet below ground surface and has a total dissolved solids con centration of approximately 1,000 mg/L. This discharge plan outlines the procedures that are to be taken when handling/storing/disp osing of waste generated from daily opera tions in order to avoid contamination of fresh water. Any interested person may obtain in formation, submit comments, or request to be cept comments and statements of interest re garding the renewal and will create a facility-specific mailing list for persons who wish to receive future notices.

GW228) CIP, Incorporated, Carl I. Padilla, 51 Road 5570, Farmington, New Mexico 87401, has submitted a renewal application for the previously approved discharge plan (GW 228) for their CIP, Inc. shop and yard located in the East ½ NW ¼ SE ¼ of Section 10, Township 29 N, Range 12 W and a portion of NE ¼ SE ¼ of Section 10, Township 29 N, Range 12 W, NMPM, Farmington, San Juan County, New Mexico. Approximately 250 gallons of oil & grease, 1,200-2,400 gallons of water for steam washing, sew age, office waste, and scrap metal are generated on site annually, which are collected and temporarily stored in containment vessels prior to being transported and disposed of at an NMOCD approved facility. In case of a spill, leak, or accidental discharge an Emergency Response plan is in place, if this plan is not followed then groundwater of concern is approximately 100 feet below ground surface and has a total dissolved solids concentration of approximately 1,000 mg/L. This discharge plan outlines the procedures that are to be taken when handling/storing/disposing of waste generated from daily operations in order to avoid contamination of fresh water.

(GW 228) CIP, Incorporated, Carl I. Padilla, 51 Road 5570, Farmington, New Mexico 87401, has submitted a renewal application for the previously approved discharge plan (GW 228) for their CIP, Inc. shop and yard located in the East ½ NW ¼ SE ¼ of Section 10, Township 29 N, Range 12 W and a portion of NE ¼ SE ¼ of Section 10, Township 29 N, Range 12 W, NMPM, Farmington, San Juan County, New Mexico. Approximately 250 gallons of oil & grease, 1,200-2,400 gallons of water for steam washing, sewage, office waste, and scrap metal are generated on site annually, which are collected and temporarily stored in containment vessels prior to being transported and disposed of at an NMOCD approved facility. In case of a spill, leak, or accidental discharge an Emergency Response plan is in place, if this plan is not followed then groundwater of concern is approximately 100 feet below ground surface and has a total dissolved solids concentration of approximately 1,000 mg/L. This discharge plan outlines the procedures that are to be taken when handling/storing/disposing of waste generated from daily operations in order to avoid contamination of fresh water.

(GW228) CIP, Incorporated, Carl I. Padilla, 51 Road 5570, Farmington, New Mexico 87401, has submitted a renewal application for the previously approved discharge plan (GW 228) for their CIP, Inc. shop and yard located in the East ½ NW ¼ SE ¼ of Section 10, Township 29 N, Range 12 W and a portion of NE ¼ SE ¼ of Section 10, Township 29 N, Range 12 W, NMPM, Farmington, San Juan County, New Mexico. Approximately 250 gallons of oil & grease, 1200-2400 gallons of water for steam washing, sewage, office waste, and scrap metal are generated on site annually, which are collected and temporarily stored in containment vessels prior to being transported and disposed of at an NMOCD approved facility. In case of a spill, leak, or accidental discharge an Emergency Response plan is in place, if this plan is not followed then groundwater of concern is approximately 100 feet below ground surface and has a total dissolved solids concentration of approximately 1,000 mg/L. This discharge plan outlines the procedures that are to be taken when handling/storing/disposing of waste generated from daily operations in order to avoid contamination of fresh water.

#### **Public Notice**

CIP, Incorporated, Carl I. Padilla, 51 Road 5570, Farmington, New Mexico 87401, has submitted a renewal application for the previously approved discharge plan (GW 228) for their CIP, Inc. shop and yard located in the East ½ NW ¼ SE ¼ of Section 10, Township 29 N, Range 12 W and a portion of NE 1/4 SE 1/4 of Section 10, Township 29 N, Range 12 W, NMPM, Farmington, San Juan County, New Mexico. Approximately 250 gallons of oil & grease, 1200-2400 gallons of water for steam washing, sewage, office waste, and scrap metal are generated on site annually, which are collected and temporarily stored in containment vessels prior to being transported and disposed of at an NMOCD approved facility. In case of a spill, leak, or accidental discharge an Emergency Response plan is in place, if this plan is not followed then groundwater of concern is approximately 100 feet below ground surface and has a total dissolved solids concentration of approximately 1,000 mg/L. This discharge plan outlines the procedures that are to be taken when handling/storing/disposing of waste generated from daily operations in order to avoid contamination of fresh water. Any interested person may obtain information, submit comments, or request to be placed on a facility specific mailing list for future notices by contacting Edward J. Hansen at the New Mexico OCD at 1220 South St. Francis Drive, Santa Fe, New Mexico 87505, Telephone (505) 476-3489. The OCD will accept comments and statements of interest regarding the renewal and will create a facility-specific mailing list for persons who wish to receive future notices.