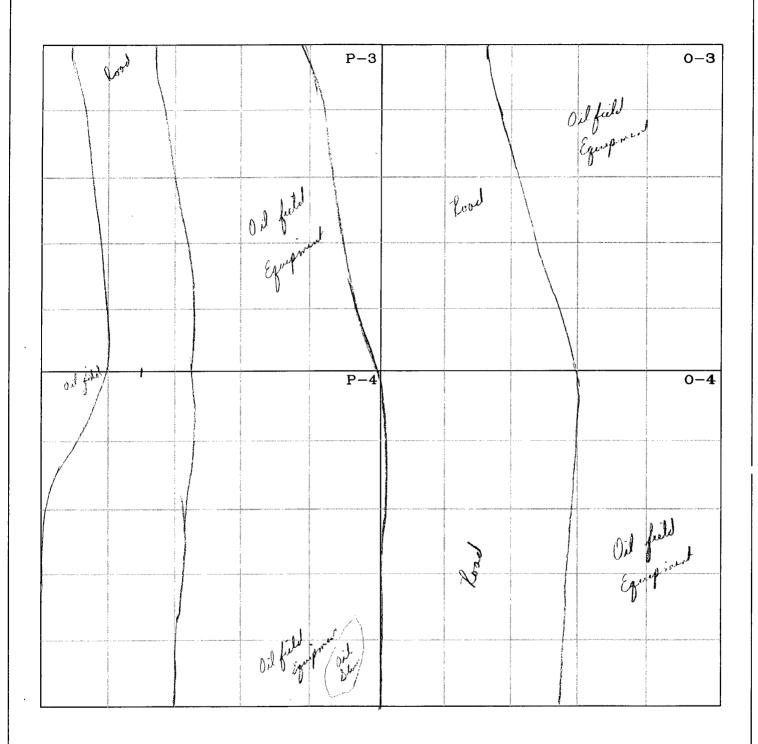

#### **Public Notice**

CIP, Incorporated, Carl I. Padilla, 51 Road 5570, Farmington, New Mexico 87401, has submitted a renewal application for the previously approved discharge plan (GW 228) for their CIP, Inc. shop and yard located in the East 1/2 NW 1/4 SE of Section 10, Township 29 N. Range 12 W and a portion of NE 1/4 SE 1/4 of Section 10, Township 29 N. Range 12 W. NMPM, Farmington, San Juan County, New Mexico. Approximately 250 gallons of oil & grease, 1200-2400 gallons of water for steam washing, sewage, office waste, and scrap met al are generated on site annually, which are collected and temporarily stored in containment vessels prior to being transported and ment vessels prior to being transported and disposed of at an NMOCD approved facility. In case of a spill, leak, or accidental discharge an Emergency Response plan is in place, if this plan is not followed then groundwater of concern is approximately 100 feet below ground surface and has a total dissolved solids con centration of approximately 1,000 mg/L. This discharge plan outlines the procedures that are to be taken when handling/storing/disp osing of waste generated from daily opera tions in order to avoid contamination of fresh water. Any interested person may obtain in formation, submit comments, or request to be cept comments and statements of interest re garding the renewal and will create a facility-specific mailing list for persons who wish to receive future notices.

GW228) CIP, Incorporated, Carl I. Padilla, 51 Road 5570, Farmington, New Mexico 87401, has submitted a renewal application for the previously approved discharge plan (GW 228) for their CIP, Inc. shop and yard located in the East ½ NW ¼ SE ¼ of Section 10, Township 29 N, Range 12 W and a portion of NE ¼ SE ¼ of Section 10, Township 29 N, Range 12 W, NMPM, Farmington, San Juan County, New Mexico. Approximately 250 gallons of oil & grease, 1,200-2,400 gallons of water for steam washing, sew age, office waste, and scrap metal are generated on site annually, which are collected and temporarily stored in containment vessels prior to being transported and disposed of at an NMOCD approved facility. In case of a spill, leak, or accidental discharge an Emergency Response plan is in place, if this plan is not followed then groundwater of concern is approximately 100 feet below ground surface and has a total dissolved solids concentration of approximately 1,000 mg/L. This discharge plan outlines the procedures that are to be taken when handling/storing/disposing of waste generated from daily operations in order to avoid contamination of fresh water.

(GW 228) CIP, Incorporated, Carl I. Padilla, 51 Road 5570, Farmington, New Mexico 87401, has submitted a renewal application for the previously approved discharge plan (GW 228) for their CIP, Inc. shop and yard located in the East ½ NW ¼ SE ¼ of Section 10, Township 29 N, Range 12 W and a portion of NE ¼ SE ¼ of Section 10, Township 29 N, Range 12 W, NMPM, Farmington, San Juan County, New Mexico. Approximately 250 gallons of oil & grease, 1,200-2,400 gallons of water for steam washing, sewage, office waste, and scrap metal are generated on site annually, which are collected and temporarily stored in containment vessels prior to being transported and disposed of at an NMOCD approved facility. In case of a spill, leak, or accidental discharge an Emergency Response plan is in place, if this plan is not followed then groundwater of concern is approximately 100 feet below ground surface and has a total dissolved solids concentration of approximately 1,000 mg/L. This discharge plan outlines the procedures that are to be taken when handling/storing/disposing of waste generated from daily operations in order to avoid contamination of fresh water.

(GW228) CIP, Incorporated, Carl I. Padilla, 51 Road 5570, Farmington, New Mexico 87401, has submitted a renewal application for the previously approved discharge plan (GW 228) for their CIP, Inc. shop and yard located in the East ½ NW ¼ SE ¼ of Section 10, Township 29 N, Range 12 W and a portion of NE ¼ SE ¼ of Section 10, Township 29 N, Range 12 W, NMPM, Farmington, San Juan County, New Mexico. Approximately 250 gallons of oil & grease, 1200-2400 gallons of water for steam washing, sewage, office waste, and scrap metal are generated on site annually, which are collected and temporarily stored in containment vessels prior to being transported and disposed of at an NMOCD approved facility. In case of a spill, leak, or accidental discharge an Emergency Response plan is in place, if this plan is not followed then groundwater of concern is approximately 100 feet below ground surface and has a total dissolved solids concentration of approximately 1,000 mg/L. This discharge plan outlines the procedures that are to be taken when handling/storing/disposing of waste generated from daily operations in order to avoid contamination of fresh water.

#### **Public Notice**

CIP, Incorporated, Carl I. Padilla, 51 Road 5570, Farmington, New Mexico 87401, has submitted a renewal application for the previously approved discharge plan (GW 228) for their CIP, Inc. shop and yard located in the East ½ NW ¼ SE ¼ of Section 10, Township 29 N, Range 12 W and a portion of NE 1/4 SE 1/4 of Section 10, Township 29 N, Range 12 W, NMPM, Farmington, San Juan County, New Mexico. Approximately 250 gallons of oil & grease, 1200-2400 gallons of water for steam washing, sewage, office waste, and scrap metal are generated on site annually, which are collected and temporarily stored in containment vessels prior to being transported and disposed of at an NMOCD approved facility. In case of a spill, leak, or accidental discharge an Emergency Response plan is in place, if this plan is not followed then groundwater of concern is approximately 100 feet below ground surface and has a total dissolved solids concentration of approximately 1,000 mg/L. This discharge plan outlines the procedures that are to be taken when handling/storing/disposing of waste generated from daily operations in order to avoid contamination of fresh water. Any interested person may obtain information, submit comments, or request to be placed on a facility specific mailing list for future notices by contacting Edward J. Hansen at the New Mexico OCD at 1220 South St. Francis Drive, Santa Fe, New Mexico 87505, Telephone (505) 476-3489. The OCD will accept comments and statements of interest regarding the renewal and will create a facility-specific mailing list for persons who wish to receive future notices.