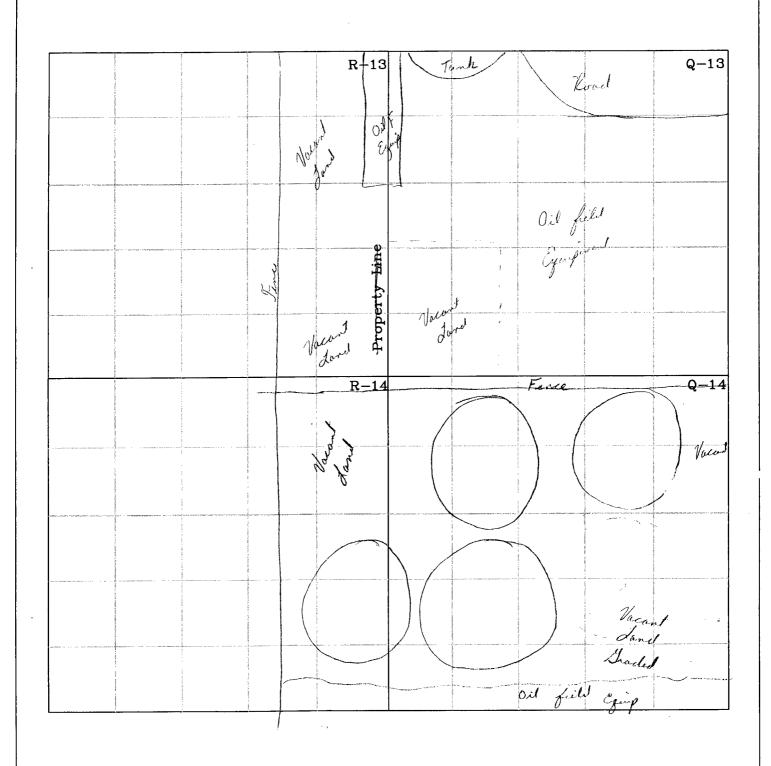

#### **Public Notice**

CIP, Incorporated, Carl I. Padilla, 51 Road 5570, Farmington, New Mexico 87401, has submitted a renewal application for the previously approved discharge plan (GW 228) for their CIP, Inc. shop and yard located in the East 1/2 NW 1/4 SE of Section 10, Township 29 N. Range 12 W and a portion of NE 1/4 SE 1/4 of Section 10, Township 29 N. Range 12 W. NMPM, Farmington, San Juan County, New Mexico. Approximately 250 gallons of oil & grease, 1200-2400 gallons of water for steam washing, sewage, office waste, and scrap met al are generated on site annually, which are collected and temporarily stored in containment vessels prior to being transported and ment vessels prior to being transported and disposed of at an NMOCD approved facility. In case of a spill, leak, or accidental discharge an Emergency Response plan is in place, if this plan is not followed then groundwater of concern is approximately 100 feet below ground surface and has a total dissolved solids con centration of approximately 1,000 mg/L. This discharge plan outlines the procedures that are to be taken when handling/storing/disp osing of waste generated from daily opera tions in order to avoid contamination of fresh water. Any interested person may obtain in formation, submit comments, or request to be cept comments and statements of interest re garding the renewal and will create a facility-specific mailing list for persons who wish to receive future notices.

GW228) CIP, Incorporated, Carl I. Padilla, 51 Road 5570, Farmington, New Mexico 87401, has submitted a renewal application for the previously approved discharge plan (GW 228) for their CIP, Inc. shop and yard located in the East ½ NW ¼ SE ¼ of Section 10, Township 29 N, Range 12 W and a portion of NE ¼ SE ¼ of Section 10, Township 29 N, Range 12 W, NMPM, Farmington, San Juan County, New Mexico. Approximately 250 gallons of oil & grease, 1,200-2,400 gallons of water for steam washing, sew age, office waste, and scrap metal are generated on site annually, which are collected and temporarily stored in containment vessels prior to being transported and disposed of at an NMOCD approved facility. In case of a spill, leak, or accidental discharge an Emergency Response plan is in place, if this plan is not followed then groundwater of concern is approximately 100 feet below ground surface and has a total dissolved solids concentration of approximately 1,000 mg/L. This discharge plan outlines the procedures that are to be taken when handling/storing/disposing of waste generated from daily operations in order to avoid contamination of fresh water.

(GW 228) CIP, Incorporated, Carl I. Padilla, 51 Road 5570, Farmington, New Mexico 87401, has submitted a renewal application for the previously approved discharge plan (GW 228) for their CIP, Inc. shop and yard located in the East ½ NW ¼ SE ¼ of Section 10, Township 29 N, Range 12 W and a portion of NE ¼ SE ¼ of Section 10, Township 29 N, Range 12 W, NMPM, Farmington, San Juan County, New Mexico. Approximately 250 gallons of oil & grease, 1,200-2,400 gallons of water for steam washing, sewage, office waste, and scrap metal are generated on site annually, which are collected and temporarily stored in containment vessels prior to being transported and disposed of at an NMOCD approved facility. In case of a spill, leak, or accidental discharge an Emergency Response plan is in place, if this plan is not followed then groundwater of concern is approximately 100 feet below ground surface and has a total dissolved solids concentration of approximately 1,000 mg/L. This discharge plan outlines the procedures that are to be taken when handling/storing/disposing of waste generated from daily operations in order to avoid contamination of fresh water.

(GW228) CIP, Incorporated, Carl I. Padilla, 51 Road 5570, Farmington, New Mexico 87401, has submitted a renewal application for the previously approved discharge plan (GW 228) for their CIP, Inc. shop and yard located in the East ½ NW ¼ SE ¼ of Section 10, Township 29 N, Range 12 W and a portion of NE ¼ SE ¼ of Section 10, Township 29 N, Range 12 W, NMPM, Farmington, San Juan County, New Mexico. Approximately 250 gallons of oil & grease, 1200-2400 gallons of water for steam washing, sewage, office waste, and scrap metal are generated on site annually, which are collected and temporarily stored in containment vessels prior to being transported and disposed of at an NMOCD approved facility. In case of a spill, leak, or accidental discharge an Emergency Response plan is in place, if this plan is not followed then groundwater of concern is approximately 100 feet below ground surface and has a total dissolved solids concentration of approximately 1,000 mg/L. This discharge plan outlines the procedures that are to be taken when handling/storing/disposing of waste generated from daily operations in order to avoid contamination of fresh water.

#### **Public Notice**

CIP, Incorporated, Carl I. Padilla, 51 Road 5570, Farmington, New Mexico 87401, has submitted a renewal application for the previously approved discharge plan (GW 228) for their CIP, Inc. shop and yard located in the East ½ NW ¼ SE ¼ of Section 10, Township 29 N, Range 12 W and a portion of NE 1/4 SE 1/4 of Section 10, Township 29 N, Range 12 W, NMPM, Farmington, San Juan County, New Mexico. Approximately 250 gallons of oil & grease, 1200-2400 gallons of water for steam washing, sewage, office waste, and scrap metal are generated on site annually, which are collected and temporarily stored in containment vessels prior to being transported and disposed of at an NMOCD approved facility. In case of a spill, leak, or accidental discharge an Emergency Response plan is in place, if this plan is not followed then groundwater of concern is approximately 100 feet below ground surface and has a total dissolved solids concentration of approximately 1,000 mg/L. This discharge plan outlines the procedures that are to be taken when handling/storing/disposing of waste generated from daily operations in order to avoid contamination of fresh water. Any interested person may obtain information, submit comments, or request to be placed on a facility specific mailing list for future notices by contacting Edward J. Hansen at the New Mexico OCD at 1220 South St. Francis Drive, Santa Fe, New Mexico 87505, Telephone (505) 476-3489. The OCD will accept comments and statements of interest regarding the renewal and will create a facility-specific mailing list for persons who wish to receive future notices.