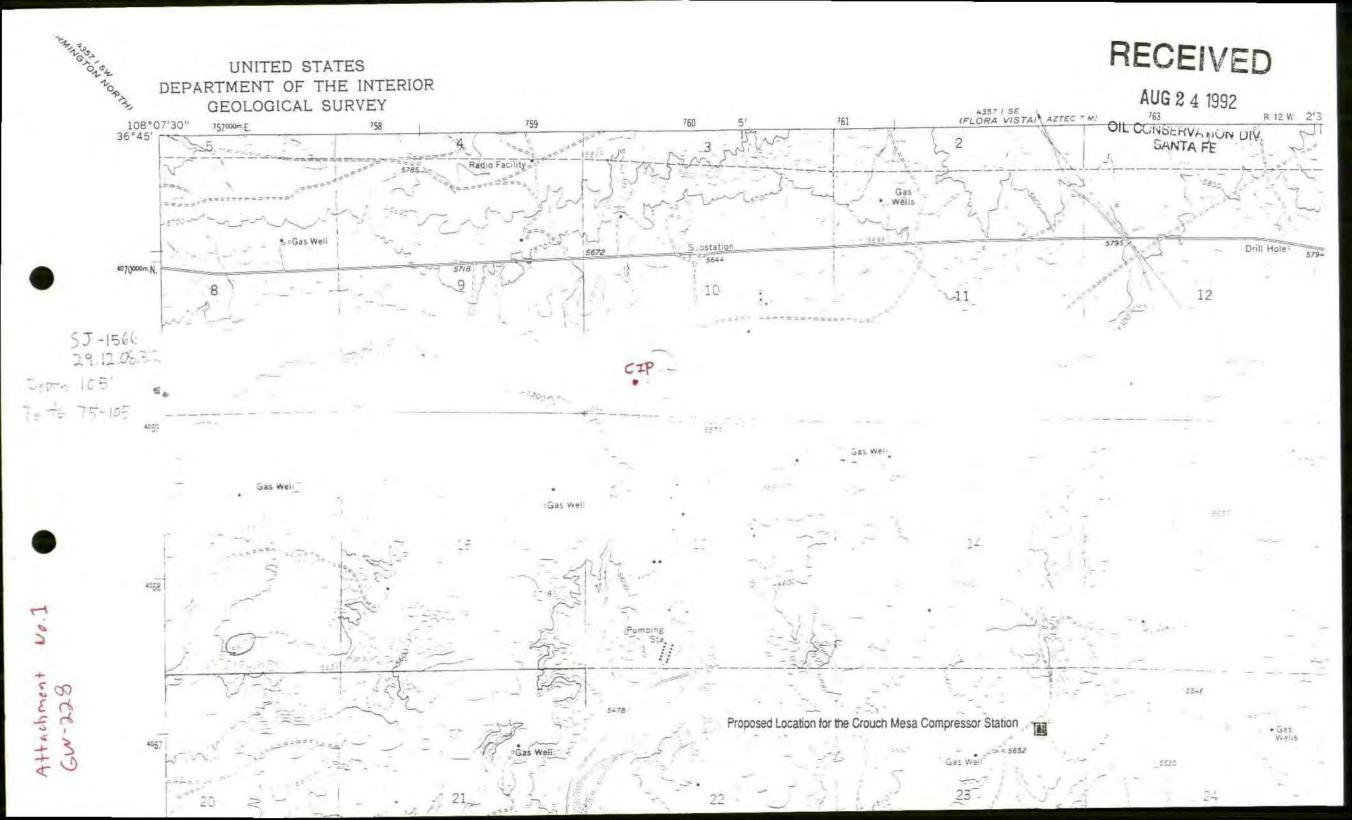

|                 |  |  |  |  |  |  |  |
| March 1993    | Return Receipt Showing to Whom,<br>Date, and Addressee's Address |                 |  |  |  |  |  |  |  |
|               | TGTAL fostage<br>& Fees                                          | \$              |  |  |  |  |  |  |  |
| <b>ස</b>      | Postmark or Date                                                 |                 |  |  |  |  |  |  |  |
| nuc           |                                                                  |                 |  |  |  |  |  |  |  |
| PS Form 3800, |                                                                  | ಪ               |  |  |  |  |  |  |  |
| _             | <u> </u>                                                         | • "             |  |  |  |  |  |  |  |



## AVAILABILITY OF HYDROLOGIC DATA IN SAN JUAN COUNTY, NEW MEXICO

U.S. GEOLOGICAL SURVEY
Open-File Report 84-608



Prepared in cooperation with SAN JUAN COUNTY COMMISSION, NEW MEXICO



Table 1.--Records of water wells and springs in San Juan County prior to 1978 - Continued

|            | Location      | Latitude-<br>Longitude | Number or name                     | Depth<br>(feet) | Alti-<br>tude<br>(feet) | Depth<br>to<br>Water<br>(feet) | Date       | Producing<br>interval<br>(feet) | Principal water bearing unit(s) | Specific<br>conduct=<br>ance<br>(umhos<br>at 25°C) | Date       | Logs<br>available | Reference | Draw-<br>down<br>(feet) | Dis-<br>charge<br>(gal/<br>min) | Dura-<br>tion<br>(hours) | Remarks                                                                         |
|