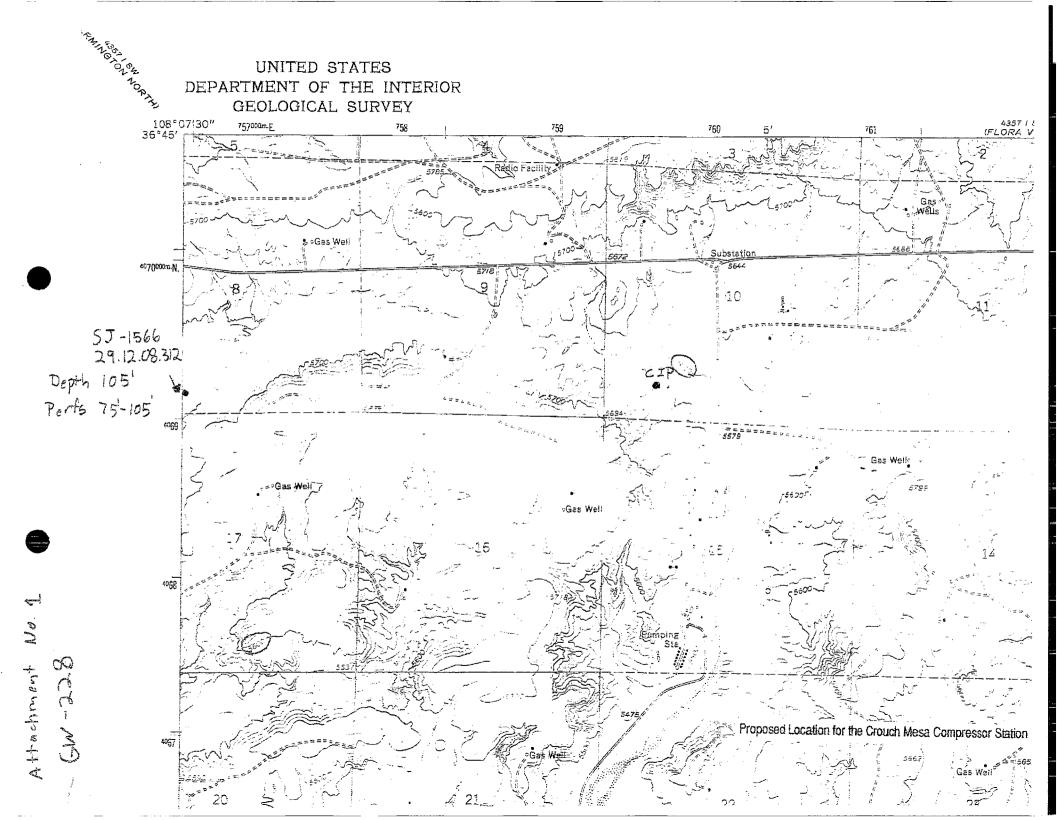

#### **Public Notice**

CIP, Incorporated, Carl I. Padilla, 51 Road 5570, Farmington, New Mexico 87401, has submitted a renewal application for the previously approved discharge plan (GW 228) for their CIP, Inc. shop and yard located in the East 1/2 NW 1/4 SE of Section 10, Township 29 N. Range 12 W and a portion of NE 1/4 SE 1/4 of Section 10, Township 29 N. Range 12 W. NMPM, Farmington, San Juan County, New Mexico. Approximately 250 gallons of oil & grease, 1200-2400 gallons of water for steam washing, sewage, office waste, and scrap met al are generated on site annually, which are collected and temporarily stored in containment vessels prior to being transported and ment vessels prior to being transported and disposed of at an NMOCD approved facility. In case of a spill, leak, or accidental discharge an Emergency Response plan is in place, if this plan is not followed then groundwater of concern is approximately 100 feet below ground surface and has a total dissolved solids con centration of approximately 1,000 mg/L. This discharge plan outlines the procedures that are to be taken when handling/storing/disp osing of waste generated from daily opera tions in order to avoid contamination of fresh water. Any interested person may obtain in formation, submit comments, or request to be cept comments and statements of interest re garding the renewal and will create a facility-specific mailing list for persons who wish to receive future notices.

GW228) CIP, Incorporated, Carl I. Padilla, 51 Road 5570, Farmington, New Mexico 87401, has submitted a renewal application for the previously approved discharge plan (GW 228) for their CIP, Inc. shop and yard located in the East ½ NW ¼ SE ¼ of Section 10, Township 29 N, Range 12 W and a portion of NE ¼ SE ¼ of Section 10, Township 29 N, Range 12 W, NMPM, Farmington, San Juan County, New Mexico. Approximately 250 gallons of oil & grease, 1,200-2,400 gallons of water for steam washing, sew age, office waste, and scrap metal are generated on site annually, which are collected and temporarily stored in containment vessels prior to being transported and disposed of at an NMOCD approved facility. In case of a spill, leak, or accidental discharge an Emergency Response plan is in place, if this plan is not followed then groundwater of concern is approximately 100 feet below ground surface and has a total dissolved solids concentration of approximately 1,000 mg/L. This discharge plan outlines the procedures that are to be taken when handling/storing/disposing of waste generated from daily operations in order to avoid contamination of fresh water.

(GW 228) CIP, Incorporated, Carl I. Padilla, 51 Road 5570, Farmington, New Mexico 87401, has submitted a renewal application for the previously approved discharge plan (GW 228) for their CIP, Inc. shop and yard located in the East ½ NW ¼ SE ¼ of Section 10, Township 29 N, Range 12 W and a portion of NE ¼ SE ¼ of Section 10, Township 29 N, Range 12 W, NMPM, Farmington, San Juan County, New Mexico. Approximately 250 gallons of oil & grease, 1,200-2,400 gallons of water for steam washing, sewage, office waste, and scrap metal are generated on site annually, which are collected and temporarily stored in containment vessels prior to being transported and disposed of at an NMOCD approved facility. In case of a spill, leak, or accidental discharge an Emergency Response plan is in place, if this plan is not followed then groundwater of concern is approximately 100 feet below ground surface and has a total dissolved solids concentration of approximately 1,000 mg/L. This discharge plan outlines the procedures that are to be taken when handling/storing/disposing of waste generated from daily operations in order to avoid contamination of fresh water.

(GW228) CIP, Incorporated, Carl I. Padilla, 51 Road 5570, Farmington, New Mexico 87401, has submitted a renewal application for the previously approved discharge plan (GW 228) for their CIP, Inc. shop and yard located in the East ½ NW ¼ SE ¼ of Section 10, Township 29 N, Range 12 W and a portion of NE ¼ SE ¼ of Section 10, Township 29 N, Range 12 W, NMPM, Farmington, San Juan County, New Mexico. Approximately 250 gallons of oil & grease, 1200-2400 gallons of water for steam washing, sewage, office waste, and scrap metal are generated on site annually, which are collected and temporarily stored in containment vessels prior to being transported and disposed of at an NMOCD approved facility. In case of a spill, leak, or accidental discharge an Emergency Response plan is in place, if this plan is not followed then groundwater of concern is approximately 100 feet below ground surface and has a total dissolved solids concentration of approximately 1,000 mg/L. This discharge plan outlines the procedures that are to be taken when handling/storing/disposing of waste generated from daily operations in order to avoid contamination of fresh water.

RE: Discharge Permit (GW-228) Renewal

CIP, Inc.

San Juan County, New Mexico

**Determination of Administratively Complete** 

Dear Mr. Padilla:

The New Mexico Oil Conservation Division (OCD) has received the CIP, Inc., application, dated January 23, 2007, to renew the discharge permit, GW-228, for the CIP shop and yard located in the East ½ of NW ¼ of the SE ¼ of Section 10, Township 29 North, Range 12 West and a portion of the NE ¼ of SE ¼ of Section 10, Township 29 North, Range 12 West, NMPM, San Juan County, New Mexico. The application and filing fee were received on January 26, 2007. The application and a follow-up correspondence, which proposed the newspaper to publish the public notice, provided the required information in order to deem the application "administratively" complete.