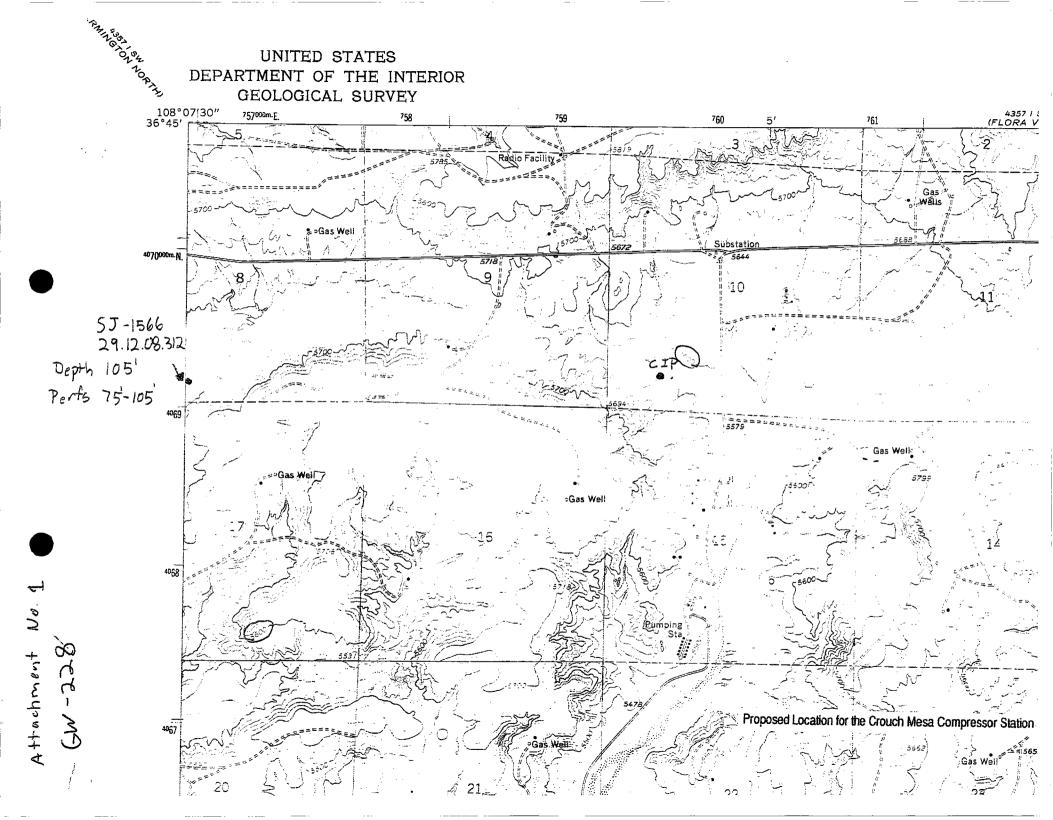

#### **Public Notice**

CIP, Incorporated, Carl I. Padilla, 51 Road 5570, Farmington, New Mexico 87401, has submitted a renewal application for the previously approved discharge plan (GW 228) for their CIP, Inc. shop and yard located in the East 1/2 NW 1/4 SE of Section 10, Township 29 N. Range 12 W and a portion of NE 1/4 SE 1/4 of Section 10, Township 29 N. Range 12 W. NMPM, Farmington, San Juan County, New Mexico. Approximately 250 gallons of oil & grease, 1200-2400 gallons of water for steam washing, sewage, office waste, and scrap met al are generated on site annually, which are collected and temporarily stored in containment vessels prior to being transported and ment vessels prior to being transported and disposed of at an NMOCD approved facility. In case of a spill, leak, or accidental discharge an Emergency Response plan is in place, if this plan is not followed then groundwater of concern is approximately 100 feet below ground surface and has a total dissolved solids con centration of approximately 1,000 mg/L. This discharge plan outlines the procedures that are to be taken when handling/storing/disp osing of waste generated from daily opera tions in order to avoid contamination of fresh water. Any interested person may obtain in formation, submit comments, or request to be cept comments and statements of interest re garding the renewal and will create a facility-specific mailing list for persons who wish to receive future notices.

GW228) CIP, Incorporated, Carl I. Padilla, 51 Road 5570, Farmington, New Mexico 87401, has submitted a renewal application for the previously approved discharge plan (GW 228) for their CIP, Inc. shop and yard located in the East ½ NW ¼ SE ¼ of Section 10, Township 29 N, Range 12 W and a portion of NE ¼ SE ¼ of Section 10, Township 29 N, Range 12 W, NMPM, Farmington, San Juan County, New Mexico. Approximately 250 gallons of oil & grease, 1,200-2,400 gallons of water for steam washing, sew age, office waste, and scrap metal are generated on site annually, which are collected and temporarily stored in containment vessels prior to being transported and disposed of at an NMOCD approved facility. In case of a spill, leak, or accidental discharge an Emergency Response plan is in place, if this plan is not followed then groundwater of concern is approximately 100 feet below ground surface and has a total dissolved solids concentration of approximately 1,000 mg/L. This discharge plan outlines the procedures that are to be taken when handling/storing/disposing of waste generated from daily operations in order to avoid contamination of fresh water.

(GW 228) CIP, Incorporated, Carl I. Padilla, 51 Road 5570, Farmington, New Mexico 87401, has submitted a renewal application for the previously approved discharge plan (GW 228) for their CIP, Inc. shop and yard located in the East ½ NW ¼ SE ¼ of Section 10, Township 29 N, Range 12 W and a portion of NE ¼ SE ¼ of Section 10, Township 29 N, Range 12 W, NMPM, Farmington, San Juan County, New Mexico. Approximately 250 gallons of oil & grease, 1,200-2,400 gallons of water for steam washing, sewage, office waste, and scrap metal are generated on site annually, which are collected and temporarily stored in containment vessels prior to being transported and disposed of at an NMOCD approved facility. In case of a spill, leak, or accidental discharge an Emergency Response plan is in place, if this plan is not followed then groundwater of concern is approximately 100 feet below ground surface and has a total dissolved solids concentration of approximately 1,000 mg/L. This discharge plan outlines the procedures that are to be taken when handling/storing/disposing of waste generated from daily operations in order to avoid contamination of fresh water.

(GW228) CIP, Incorporated, Carl I. Padilla, 51 Road 5570, Farmington, New Mexico 87401, has submitted a renewal application for the previously approved discharge plan (GW 228) for their CIP, Inc. shop and yard located in the East ½ NW ¼ SE ¼ of Section 10, Township 29 N, Range 12 W and a portion of NE ¼ SE ¼ of Section 10, Township 29 N, Range 12 W, NMPM, Farmington, San Juan County, New Mexico. Approximately 250 gallons of oil & grease, 1200-2400 gallons of water for steam washing, sewage, office waste, and scrap metal are generated on site annually, which are collected and temporarily stored in containment vessels prior to being transported and disposed of at an NMOCD approved facility. In case of a spill, leak, or accidental discharge an Emergency Response plan is in place, if this plan is not followed then groundwater of concern is approximately 100 feet below ground surface and has a total dissolved solids concentration of approximately 1,000 mg/L. This discharge plan outlines the procedures that are to be taken when handling/storing/disposing of waste generated from daily operations in order to avoid contamination of fresh water.

#### **Public Notice**

CIP, Incorporated, Carl I. Padilla, 51 Road 5570, Farmington, New Mexico 87401, has submitted a renewal application for the previously approved discharge plan (GW 228) for their CIP, Inc. shop and yard located in the East ½ NW ¼ SE ¼ of Section 10, Township 29 N, Range 12 W and a portion of NE 1/4 SE 1/4 of Section 10, Township 29 N, Range 12 W, NMPM, Farmington, San Juan County, New Mexico. Approximately 250 gallons of oil & grease, 1200-2400 gallons of water for steam washing, sewage, office waste, and scrap metal are generated on site annually, which are collected and temporarily stored in containment vessels prior to being transported and disposed of at an NMOCD approved facility. In case of a spill, leak, or accidental discharge an Emergency Response plan is in place, if this plan is not followed then groundwater of concern is approximately 100 feet below ground surface and has a total dissolved solids concentration of approximately 1,000 mg/L. This discharge plan outlines the procedures that are to be taken when handling/storing/disposing of waste generated from daily operations in order to avoid contamination of fresh water. Any interested person may obtain information, submit comments, or request to be placed on a facility specific mailing list for future notices by contacting Edward J. Hansen at the New Mexico OCD at 1220 South St. Francis Drive, Santa Fe, New Mexico 87505, Telephone (505) 476-3489. The OCD will accept comments and statements of interest regarding the renewal and will create a facility-specific mailing list for persons who wish to receive future notices.