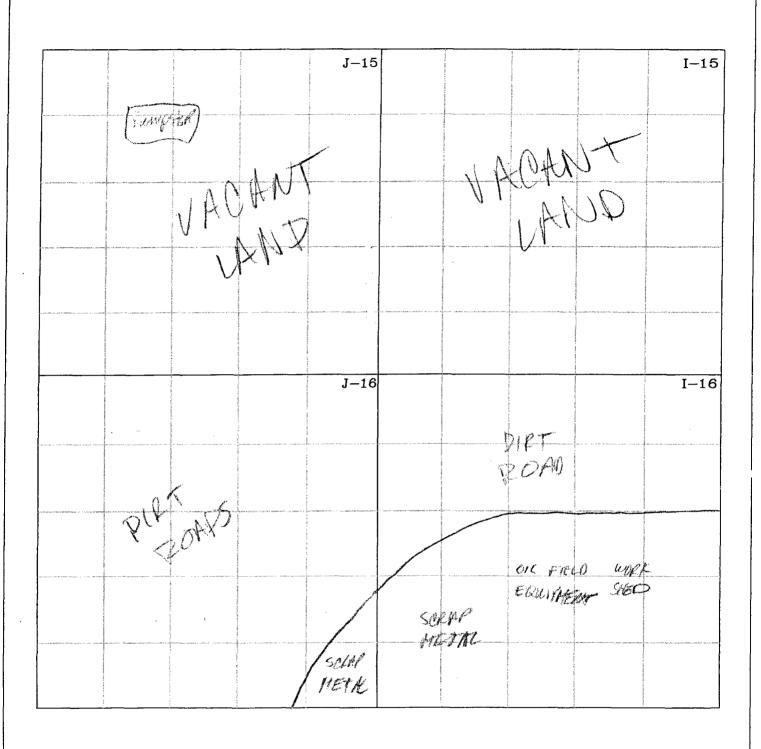

#### **Public Notice**

CIP, Incorporated, Carl I. Padilla, 51 Road 5570, Farmington, New Mexico 87401, has submitted a renewal application for the previously approved discharge plan (GW 228) for their CIP, Inc. shop and yard located in the East 1/2 NW 1/4 SE of Section 10, Township 29 N. Range 12 W and a portion of NE 1/4 SE 1/4 of Section 10, Township 29 N. Range 12 W. NMPM, Farmington, San Juan County, New Mexico. Approximately 250 gallons of oil & grease, 1200-2400 gallons of water for steam washing, sewage, office waste, and scrap met al are generated on site annually, which are collected and temporarily stored in containment vessels prior to being transported and ment vessels prior to being transported and disposed of at an NMOCD approved facility. In case of a spill, leak, or accidental discharge an Emergency Response plan is in place, if this plan is not followed then groundwater of concern is approximately 100 feet below ground surface and has a total dissolved solids con centration of approximately 1,000 mg/L. This discharge plan outlines the procedures that are to be taken when handling/storing/disp osing of waste generated from daily opera tions in order to avoid contamination of fresh water. Any interested person may obtain in formation, submit comments, or request to be cept comments and statements of interest re garding the renewal and will create a facility-specific mailing list for persons who wish to receive future notices.

GW228) CIP, Incorporated, Carl I. Padilla, 51 Road 5570, Farmington, New Mexico 87401, has submitted a renewal application for the previously approved discharge plan (GW 228) for their CIP, Inc. shop and yard located in the East ½ NW ¼ SE ¼ of Section 10, Township 29 N, Range 12 W and a portion of NE ¼ SE ¼ of Section 10, Township 29 N, Range 12 W, NMPM, Farmington, San Juan County, New Mexico. Approximately 250 gallons of oil & grease, 1,200-2,400 gallons of water for steam washing, sew age, office waste, and scrap metal are generated on site annually, which are collected and temporarily stored in containment vessels prior to being transported and disposed of at an NMOCD approved facility. In case of a spill, leak, or accidental discharge an Emergency Response plan is in place, if this plan is not followed then groundwater of concern is approximately 100 feet below ground surface and has a total dissolved solids concentration of approximately 1,000 mg/L. This discharge plan outlines the procedures that are to be taken when handling/storing/disposing of waste generated from daily operations in order to avoid contamination of fresh water.

(GW 228) CIP, Incorporated, Carl I. Padilla, 51 Road 5570, Farmington, New Mexico 87401, has submitted a renewal application for the previously approved discharge plan (GW 228) for their CIP, Inc. shop and yard located in the East ½ NW ¼ SE ¼ of Section 10, Township 29 N, Range 12 W and a portion of NE ¼ SE ¼ of Section 10, Township 29 N, Range 12 W, NMPM, Farmington, San Juan County, New Mexico. Approximately 250 gallons of oil & grease, 1,200-2,400 gallons of water for steam washing, sewage, office waste, and scrap metal are generated on site annually, which are collected and temporarily stored in containment vessels prior to being transported and disposed of at an NMOCD approved facility. In case of a spill, leak, or accidental discharge an Emergency Response plan is in place, if this plan is not followed then groundwater of concern is approximately 100 feet below ground surface and has a total dissolved solids concentration of approximately 1,000 mg/L. This discharge plan outlines the procedures that are to be taken when handling/storing/disposing of waste generated from daily operations in order to avoid contamination of fresh water.

(GW228) CIP, Incorporated, Carl I. Padilla, 51 Road 5570, Farmington, New Mexico 87401, has submitted a renewal application for the previously approved discharge plan (GW 228) for their CIP, Inc. shop and yard located in the East ½ NW ¼ SE ¼ of Section 10, Township 29 N, Range 12 W and a portion of NE ¼ SE ¼ of Section 10, Township 29 N, Range 12 W, NMPM, Farmington, San Juan County, New Mexico. Approximately 250 gallons of oil & grease, 1200-2400 gallons of water for steam washing, sewage, office waste, and scrap metal are generated on site annually, which are collected and temporarily stored in containment vessels prior to being transported and disposed of at an NMOCD approved facility. In case of a spill, leak, or accidental discharge an Emergency Response plan is in place, if this plan is not followed then groundwater of concern is approximately 100 feet below ground surface and has a total dissolved solids concentration of approximately 1,000 mg/L. This discharge plan outlines the procedures that are to be taken when handling/storing/disposing of waste generated from daily operations in order to avoid contamination of fresh water.

#### **Public Notice**

CIP, Incorporated, Carl I. Padilla, 51 Road 5570, Farmington, New Mexico 87401, has submitted a renewal application for the previously approved discharge plan (GW 228) for their CIP, Inc. shop and yard located in the East ½ NW ¼ SE ¼ of Section 10, Township 29 N, Range 12 W and a portion of NE 1/4 SE 1/4 of Section 10, Township 29 N, Range 12 W, NMPM, Farmington, San Juan County, New Mexico. Approximately 250 gallons of oil & grease, 1200-2400 gallons of water for steam washing, sewage, office waste, and scrap metal are generated on site annually, which are collected and temporarily stored in containment vessels prior to being transported and disposed of at an NMOCD approved facility. In case of a spill, leak, or accidental discharge an Emergency Response plan is in place, if this plan is not followed then groundwater of concern is approximately 100 feet below ground surface and has a total dissolved solids concentration of approximately 1,000 mg/L. This discharge plan outlines the procedures that are to be taken when handling/storing/disposing of waste generated from daily operations in order to avoid contamination of fresh water. Any interested person may obtain information, submit comments, or request to be placed on a facility specific mailing list for future notices by contacting Edward J. Hansen at the New Mexico OCD at 1220 South St. Francis Drive, Santa Fe, New Mexico 87505, Telephone (505) 476-3489. The OCD will accept comments and statements of interest regarding the renewal and will create a facility-specific mailing list for persons who wish to receive future notices.

#### **Public Notice**

CIP, Incorporated, Carl I. Padilla, 51 Road 5570, Farmington, New Mexico 87401, has submitted a renewal application for the previously approved discharge plan (GW 228) for their CIP, Inc. shop and yard located in the East 1/2 NW 1/4 SE 1/4 of Section 10, Township 29, Range 12 and a portion of NE ¼ SE ¼ of Section 10, Township 29, Range 12, NMPM, Farmington, San Juan County, New Mexico. Approximately 250 gallons of oil & grease, 1200-2400 gallons of water for steam washing, sewage, office waste, and scrap metal are generated on site annually, which are collected and temporarily stored in containment vessels prior to being transported and disposed of at an NMOCD approved facility. In case of a spill, leak, or accidental discharge an Emergency Response plan is in place, if this plan is not followed then groundwater of concern is approximately 100 feet below ground surface and has a total dissolved solids concentration of less then 1000 mg/l. This discharge plan outlines the procedures that are to be taken when handling/storing/disposing of waste generated from daily operations in order to avoid contamination of fresh water. Any interested person may obtain information, submit comments, or request to be placed on a facility specific mailing list for future notices by contacting Edward J. Hansen at the New Mexico OCD at 1220 South St. Francis Drive, Santa Fe, New Mexico 87505, Telephone (505) 476-3489. The OCD will accept comments and statements of interest regarding the renewal and will create a facility-specific mailing list for persons who wish to receive future notices.