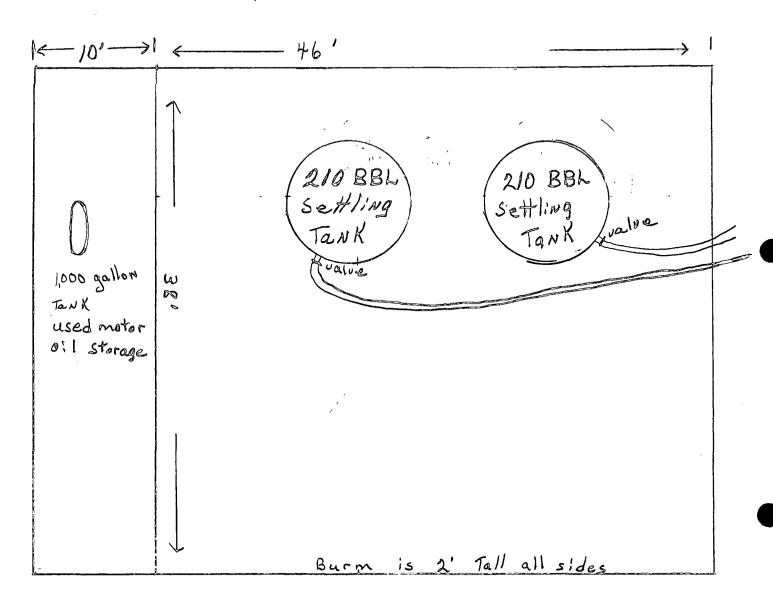

Charley Gregg GW240 June 12, 2007 Page 4 of 7

- Above Ground Tanks: The owner/operator shall ensure that all aboveground tanks have impermeable secondary containment (e.g., liners and berms), which will contain a volume of at least one-third greater than the total volume of the largest tank or all interconnected tanks. The owner/operator shall retrofit all existing tanks before discharge permit renewal. Tanks that contain fresh water or fluids that are gases at atmospheric temperature and pressure are exempt from this condition.
- 10. Labeling: The owner/operator shall clearly label all tanks, drums, and containers to identify their contents and other emergency notification information. The owner/operator may use a tank code numbering system, which is incorporated into their emergency response plans.

#### 11. Below-Grade Tanks/Sumps and Pits/Ponds.

- A. All below-grade tanks and sumps must be approved by the OCD prior to installation and must incorporate secondary containment with leak detection into the design. The owner/operator shall retrofit all existing systems without secondary containment and leak detection before discharge permit renewal. All existing below-grade tanks and sumps without secondary containment and leak detection must be tested annually or as specified herein. Systems that have secondary containment with leak detection shall have a monthly inspection of the leak detection system to determine if the primary containment is leaking. Small sumps or depressions in secondary containment systems used to facilitate fluid removal are exempt from these requirements if fluids are removed within 72 hours.
- B. All pits and ponds, including modifications and retrofits, shall be designed by a certified registered professional engineer and approved by the OCD prior to installation. In general, all pits or ponds shall have approved hydrologic and geologic reports, location, foundation, liners, and secondary containment with leak detection, monitoring and closure plans. All pits or ponds shall be designed, constructed and operated so as to contain liquids and solids in a manner that will protect fresh water, public health, safety and the environment for the foreseeable future. The owner/operator shall retrofit all existing systems without secondary containment and leak detection before discharge permit renewal.
- C. The owner/operator shall ensure that all exposed pits, including lined pits and open top tanks (8 feet in diameter or larger) shall be fenced, screened, netted, or otherwise rendered non-hazardous to wildlife, including migratory birds.
- D. The owner/operator shall maintain the results of tests and inspections at the facility covered by this discharge permit and available for OCD inspection. The owner/operator shall report the discovery of any system which is found to be leaking or has lost integrity to the OCD within 15 days. The owner/operator may propose various methods for testing such as pressure testing to 3 pounds per square inch greater than normal operating pressure and/or visual inspection of cleaned tanks and/or sumps, or other OCD-approved methods. The owner/operator shall notify the OCD at least 72 hours prior to all testing.