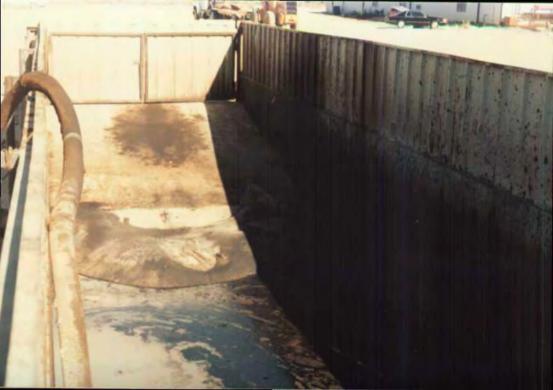

Charley Gregg GW240 June 12, 2007 Page 3 of 7

- 5. Modifications: WQCC Regulation 20.6.2.3107.C, and 20.6.2.3109 NMAC addresses possible future modifications of a permit. The owner/operator (discharger) shall notify the OCD of any facility expansion, production increase or process modification that would result in any significant modification in the discharge of water contaminants. The Division Director may require a permit modification if any water quality standard specified at 20.6.2.3103 NMAC is being or will be exceeded, or if a toxic pollutant as defined in WQCC Regulation 20.6.2.7 NMAC is present in ground water at any place of withdrawal for present or reasonably foreseeable future use, or that the Water Quality Standards for Interstate and Intrastate streams as specified in 20.6.4 NMAC are being or may be violated in surface water in New Mexico.
- 6. Waste Disposal and Storage: The owner/operator shall dispose of all wastes at an OCD-approved facility. Only oil field RCRA-exempt wastes may be disposed of by injection in a Class II well. RCRA non-hazardous, non-exempt oil field wastes may be disposed of at an OCD-approved facility upon proper waste determination pursuant to 40 CFR Part 261. Any waste stream that is not listed in the discharge permit application must be approved by the OCD on a case-by-case basis.
- A. OCD Rule 712 Waste: Pursuant to OCD Rule 712 (19.15.9.712 NMAC) disposal of certain non-domestic waste without notification to the OCD is allowed at NMED permitted solid waste facilities if the waste stream has been identified in the discharge permit and existing process knowledge of the waste stream does not change.
- **B.** Waste Storage: The owner/operator shall store all waste in an impermeable bermed area, except waste generated during emergency response operations for up to 72 hours. All waste storage areas shall be identified in the discharge permit application. Any waste storage area not identified in the permit shall be approved on a case-by-case basis only. The owner/operator shall not store oil field waste on-site for more than 180 days unless approved by the OCD.
- 7. **Drum Storage:** The owner/operator must store all drums, including empty drums, containing materials other than fresh water on an impermeable pad with curbing. The owner/operator must store empty drums on their sides with the bungs in place and lined up on a horizontal plane. The owner/operator must store chemicals in other containers, such as tote tanks, sacks, or buckets on an impermeable pad with curbing.
- 8. Process, Maintenance and Yard Areas: The owner/operator shall either pave and curb or have some type of spill collection device incorporated into the design at all process, maintenance, and yard areas which show evidence that water contaminants from releases, leaks and spills have reached the ground surface.

#### 11. Below-Grade Tanks/Sumps and Pits/Ponds.

- A. All below-grade tanks and sumps must be approved by the OCD prior to installation and must incorporate secondary containment with leak detection into the design. The owner/operator shall retrofit all existing systems without secondary containment and leak detection before discharge permit renewal. All existing below-grade tanks and sumps without secondary containment and leak detection must be tested annually or as specified herein. Systems that have secondary containment with leak detection shall have a monthly inspection of the leak detection system to determine if the primary containment is leaking. Small sumps or depressions in secondary containment systems used to facilitate fluid removal are exempt from these requirements if fluids are removed within 72 hours.
- B. All pits and ponds, including modifications and retrofits, shall be designed by a certified registered professional engineer and approved by the OCD prior to installation. In general, all pits or ponds shall have approved hydrologic and geologic reports, location, foundation, liners, and secondary containment with leak detection, monitoring and closure plans. All pits or ponds shall be designed, constructed and operated so as to contain liquids and solids in a manner that will protect fresh water, public health, safety and the environment for the foreseeable future. The owner/operator shall retrofit all existing systems without secondary containment and leak detection before discharge permit renewal.
- C. The owner/operator shall ensure that all exposed pits, including lined pits and open top tanks (8 feet in diameter or larger) shall be fenced, screened, netted, or otherwise rendered non-hazardous to wildlife, including migratory birds.
- D. The owner/operator shall maintain the results of tests and inspections at the facility covered by this discharge permit and available for OCD inspection. The owner/operator shall report the discovery of any system which is found to be leaking or has lost integrity to the OCD within 15 days. The owner/operator may propose various methods for testing such as pressure testing to 3 pounds per square inch greater than normal operating pressure and/or visual inspection of cleaned tanks and/or sumps, or other OCD-approved methods. The owner/operator shall notify the OCD at least 72 hours prior to all testing.