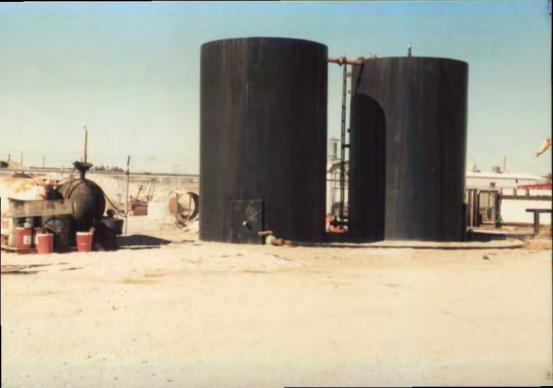

Charley Gregg GW240 June 12, 2007 Page 3 of 7

- 5. Modifications: WQCC Regulation 20.6.2.3107.C, and 20.6.2.3109 NMAC addresses possible future modifications of a permit. The owner/operator (discharger) shall notify the OCD of any facility expansion, production increase or process modification that would result in any significant modification in the discharge of water contaminants. The Division Director may require a permit modification if any water quality standard specified at 20.6.2.3103 NMAC is being or will be exceeded, or if a toxic pollutant as defined in WQCC Regulation 20.6.2.7 NMAC is present in ground water at any place of withdrawal for present or reasonably foreseeable future use, or that the Water Quality Standards for Interstate and Intrastate streams as specified in 20.6.4 NMAC are being or may be violated in surface water in New Mexico.
- 6. Waste Disposal and Storage: The owner/operator shall dispose of all wastes at an OCD-approved facility. Only oil field RCRA-exempt wastes may be disposed of by injection in a Class II well. RCRA non-hazardous, non-exempt oil field wastes may be disposed of at an OCD-approved facility upon proper waste determination pursuant to 40 CFR Part 261. Any waste stream that is not listed in the discharge permit application must be approved by the OCD on a case-by-case basis.
- A. OCD Rule 712 Waste: Pursuant to OCD Rule 712 (19.15.9.712 NMAC) disposal of certain non-domestic waste without notification to the OCD is allowed at NMED permitted solid waste facilities if the waste stream has been identified in the discharge permit and existing process knowledge of the waste stream does not change.
- **B.** Waste Storage: The owner/operator shall store all waste in an impermeable bermed area, except waste generated during emergency response operations for up to 72 hours. All waste storage areas shall be identified in the discharge permit application. Any waste storage area not identified in the permit shall be approved on a case-by-case basis only. The owner/operator shall not store oil field waste on-site for more than 180 days unless approved by the OCD.
- 7. **Drum Storage:** The owner/operator must store all drums, including empty drums, containing materials other than fresh water on an impermeable pad with curbing. The owner/operator must store empty drums on their sides with the bungs in place and lined up on a horizontal plane. The owner/operator must store chemicals in other containers, such as tote tanks, sacks, or buckets on an impermeable pad with curbing.
- 8. Process, Maintenance and Yard Areas: The owner/operator shall either pave and curb or have some type of spill collection device incorporated into the design at all process, maintenance, and yard areas which show evidence that water contaminants from releases, leaks and spills have reached the ground surface.

Charley Gregg GW240 June 12, 2007 Page 4 of 7

- Above Ground Tanks: The owner/operator shall ensure that all aboveground tanks have impermeable secondary containment (e.g., liners and berms), which will contain a volume of at least one-third greater than the total volume of the largest tank or all interconnected tanks. The owner/operator shall retrofit all existing tanks before discharge permit renewal. Tanks that contain fresh water or fluids that are gases at atmospheric temperature and pressure are exempt from this condition.
- 10. Labeling: The owner/operator shall clearly label all tanks, drums, and containers to identify their contents and other emergency notification information. The owner/operator may use a tank code numbering system, which is incorporated into their emergency response plans.