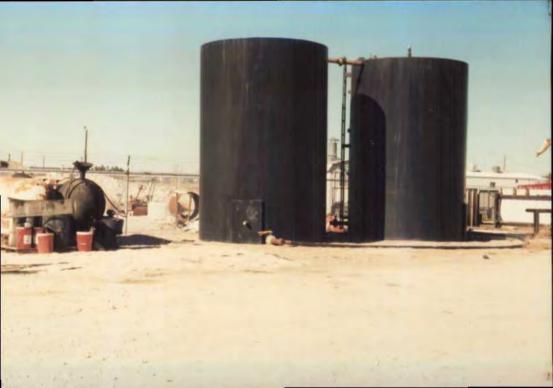

Charley Gregg GW240 June 12, 2007 Page 4 of 7

- Above Ground Tanks: The owner/operator shall ensure that all aboveground tanks have impermeable secondary containment (e.g., liners and berms), which will contain a volume of at least one-third greater than the total volume of the largest tank or all interconnected tanks. The owner/operator shall retrofit all existing tanks before discharge permit renewal. Tanks that contain fresh water or fluids that are gases at atmospheric temperature and pressure are exempt from this condition.
- 10. Labeling: The owner/operator shall clearly label all tanks, drums, and containers to identify their contents and other emergency notification information. The owner/operator may use a tank code numbering system, which is incorporated into their emergency response plans.