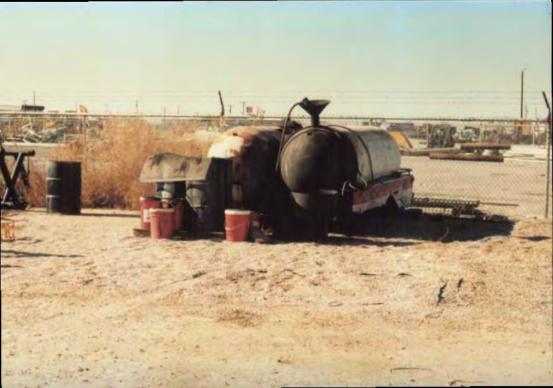

Charley Gregg GW240 June 12, 2007 Page 3 of 7

- 5. Modifications: WQCC Regulation 20.6.2.3107.C, and 20.6.2.3109 NMAC addresses possible future modifications of a permit. The owner/operator (discharger) shall notify the OCD of any facility expansion, production increase or process modification that would result in any significant modification in the discharge of water contaminants. The Division Director may require a permit modification if any water quality standard specified at 20.6.2.3103 NMAC is being or will be exceeded, or if a toxic pollutant as defined in WQCC Regulation 20.6.2.7 NMAC is present in ground water at any place of withdrawal for present or reasonably foreseeable future use, or that the Water Quality Standards for Interstate and Intrastate streams as specified in 20.6.4 NMAC are being or may be violated in surface water in New Mexico.
- 6. Waste Disposal and Storage: The owner/operator shall dispose of all wastes at an OCD-approved facility. Only oil field RCRA-exempt wastes may be disposed of by injection in a Class II well. RCRA non-hazardous, non-exempt oil field wastes may be disposed of at an OCD-approved facility upon proper waste determination pursuant to 40 CFR Part 261. Any waste stream that is not listed in the discharge permit application must be approved by the OCD on a case-by-case basis.
- A. OCD Rule 712 Waste: Pursuant to OCD Rule 712 (19.15.9.712 NMAC) disposal of certain non-domestic waste without notification to the OCD is allowed at NMED permitted solid waste facilities if the waste stream has been identified in the discharge permit and existing process knowledge of the waste stream does not change.
- **B.** Waste Storage: The owner/operator shall store all waste in an impermeable bermed area, except waste generated during emergency response operations for up to 72 hours. All waste storage areas shall be identified in the discharge permit application. Any waste storage area not identified in the permit shall be approved on a case-by-case basis only. The owner/operator shall not store oil field waste on-site for more than 180 days unless approved by the OCD.
- 7. **Drum Storage:** The owner/operator must store all drums, including empty drums, containing materials other than fresh water on an impermeable pad with curbing. The owner/operator must store empty drums on their sides with the bungs in place and lined up on a horizontal plane. The owner/operator must store chemicals in other containers, such as tote tanks, sacks, or buckets on an impermeable pad with curbing.
- 8. Process, Maintenance and Yard Areas: The owner/operator shall either pave and curb or have some type of spill collection device incorporated into the design at all process, maintenance, and yard areas which show evidence that water contaminants from releases, leaks and spills have reached the ground surface.

Charley Gregg GW240 June 12, 2007 Page 4 of 7

- Above Ground Tanks: The owner/operator shall ensure that all aboveground tanks have impermeable secondary containment (e.g., liners and berms), which will contain a volume of at least one-third greater than the total volume of the largest tank or all interconnected tanks. The owner/operator shall retrofit all existing tanks before discharge permit renewal. Tanks that contain fresh water or fluids that are gases at atmospheric temperature and pressure are exempt from this condition.
- 10. Labeling: The owner/operator shall clearly label all tanks, drums, and containers to identify their contents and other emergency notification information. The owner/operator may use a tank code numbering system, which is incorporated into their emergency response plans.