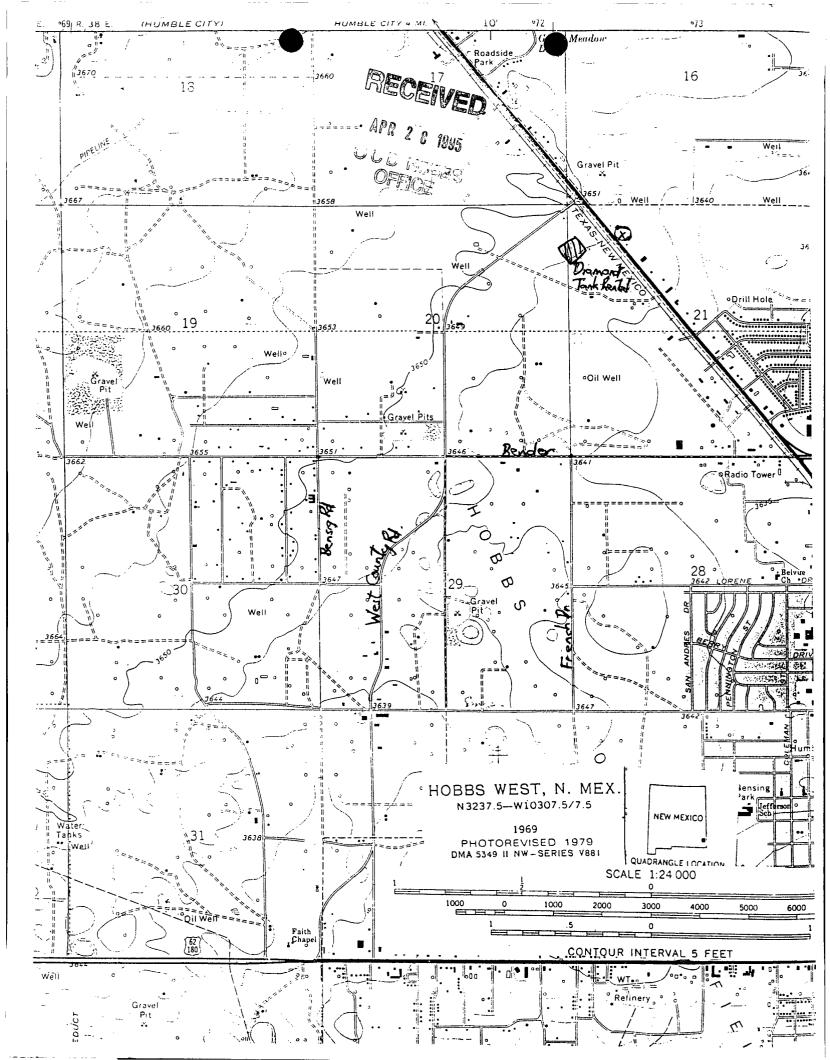

RE: Discharge Permit (GW-240) Renewal

Basic Energy Services, Inc. - Hobbs Facility

Dear Mr. Gregg:

Pursuant to Water Quality Control Commission (WQCC) Regulations 20.6.2.3000 - 20.6.2.3114 NMAC, the Oil Conservation Division (OCD) hereby approves the discharge permit for the Basic Energy Services, Inc. (owner/operator) Hobbs Facility (GW240) located in the Basic Energy Services, Inc. – Hobbs Facility located in the NW/4 of the NW/4 of Section 21, Township 18 South, Range 38 East, NMPM, Lea County, New Mexico, under the conditions specified in the enclosed Attachment To The Discharge Permit. Enclosed are two copies of the conditions of approval. Please sign and return one copy to the New Mexico Oil Conservation Division (OCD) Santa Fe Office within 30 working days of receipt of this letter including permit fees.

(GW240) Basic Energy Services, Inc., Charley Gregg, (505) 392-6498, 3503 Industrial Drive, Hobbs, New Mexico 88240, has submitted a renewal application for the previously approved discharge (GW-240) their shop and yard located in the NW/4 of the NW/4 of Sec-tion 21, Township 18 South, Range 38 East, NMPM, Lea County, New Mexico. Ap-proximately 500 gallons of wash-down water are generated on site annually, on site annually, which are collected temporarily stored in containment vessels prior to transvessess prior to transport and disposal at an NMOCD-approved facility. Groundwater most likely to be affected by a spill, leak or accidental discharge is at a depth of approximately 50 feet below ground surface, with a total dissolved solids concentration of approximately 750 mg/L. The discharge plan ad-dresses how oilfield products and waste will be properly handled, stored, and disposed of, including how spills, leaks, and other accidental discharges to the sur-face will be managed in order to protect fresh water.