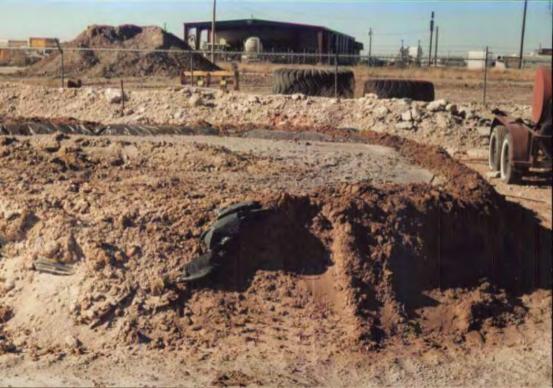

#### 11. Below-Grade Tanks/Sumps and Pits/Ponds.

- A. All below-grade tanks and sumps must be approved by the OCD prior to installation and must incorporate secondary containment with leak detection into the design. The owner/operator shall retrofit all existing systems without secondary containment and leak detection before discharge permit renewal. All existing below-grade tanks and sumps without secondary containment and leak detection must be tested annually or as specified herein. Systems that have secondary containment with leak detection shall have a monthly inspection of the leak detection system to determine if the primary containment is leaking. Small sumps or depressions in secondary containment systems used to facilitate fluid removal are exempt from these requirements if fluids are removed within 72 hours.
- B. All pits and ponds, including modifications and retrofits, shall be designed by a certified registered professional engineer and approved by the OCD prior to installation. In general, all pits or ponds shall have approved hydrologic and geologic reports, location, foundation, liners, and secondary containment with leak detection, monitoring and closure plans. All pits or ponds shall be designed, constructed and operated so as to contain liquids and solids in a manner that will protect fresh water, public health, safety and the environment for the foreseeable future. The owner/operator shall retrofit all existing systems without secondary containment and leak detection before discharge permit renewal.
- C. The owner/operator shall ensure that all exposed pits, including lined pits and open top tanks (8 feet in diameter or larger) shall be fenced, screened, netted, or otherwise rendered non-hazardous to wildlife, including migratory birds.
- D. The owner/operator shall maintain the results of tests and inspections at the facility covered by this discharge permit and available for OCD inspection. The owner/operator shall report the discovery of any system which is found to be leaking or has lost integrity to the OCD within 15 days. The owner/operator may propose various methods for testing such as pressure testing to 3 pounds per square inch greater than normal operating pressure and/or visual inspection of cleaned tanks and/or sumps, or other OCD-approved methods. The owner/operator shall notify the OCD at least 72 hours prior to all testing.