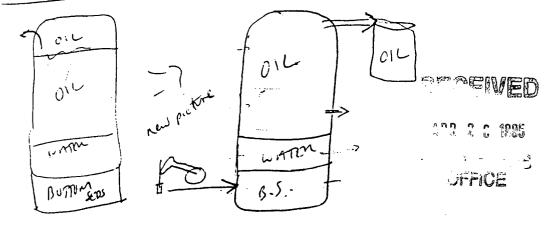

(GW240) Basic Energy Services, Inc., Charley Gregg, (505) 392-6498, 3503 Industrial Drive, Hobbs, New Mexico 88240, has submitted a renewal application for the previously approved discharge (GW-240) their shop and yard located in the NW/4 of the NW/4 of Sec-tion 21, Township 18 South, Range 38 East, NMPM, Lea County, New Mexico. Ap-proximately 500 gallons of wash-down water are generated on site annually, on site annually, which are collected temporarily stored in containment vessels prior to transvessess prior to transport and disposal at an NMOCD-approved facility. Groundwater most likely to be affected by a spill, leak or accidental discharge is at a depth of approximately 50 feet below ground surface, with a total dissolved solids concentration of approximately 750 mg/L. The discharge plan ad-dresses how oilfield products and waste will be properly handled, stored, and disposed of, including how spills, leaks, and other accidental discharges to the sur-face will be managed in order to protect fresh water.

(GW220) Basic Energy Services, Inc., Charley Gregg, (505) 392-6498, 3503 Industrial Drive, Hobbs, New Mexico 88240, has submitted a renewal application for the previously approved discharge plan (GW-240) for their shop and yard located in the NW/4 of the NW/4 of Section 21, Township 18 South, Range 38 East, NMPM, Lea County, New Mexico. Approximately 500 gallons of wash-down water are generated on site annually, which are collected and temporarily stored in containment vessels prior to transport and disposal at an NMOCD-approved facility. Groundwater most likely to be affected by a spill, leak or accidental discharge is at a depth of approximately 50 feet below ground surface, with a total dissolved solids concentration of approximately 750 mg/L. The discharge plan addresses how oilfield products and waste will be properly handled, stored, and disposed of, including how spills, leaks, and other accidental discharges to the surface will be managed in order to protect freshwater.

02102718-000 Javier Hernandez Basic Energy Services P.O. Box 1548 Andrews, TX 79714

49659133

(GW240) - Basic Energy Services, Charley Gregg, (505) 392-6498, 3503 Industrial Drive, Hobbs, New Mexico, 88240 has submitted a Renewal Application of it's previously approved Discharge Plan Application for the Hobbs Facility located in the -NW/4 -NW/4 of Section 21, Township 18-South Range 38 East, NMPM Lea County, New Mexico. Approximately 500 gallons of wash down water collected on the on-site wash down pit, 0 gallons of used oil, 0 filters, and no containers are present at the site. All water on site will b disposed properly, by sources of approved disposal. Ground water most likely to be affected by spill, leak or accidental discharge to the surface is at a depth of approximately 50 feet, with total dissolved solids concentration of approximately 750/ mg/L. The discharge plan consist a waste management plan which addresses how oilfield products, and waste will be properly handled

Ground water most likely to be affected by spill, leak or accidental discharge to the surface is at a depth of approximately 50 feet, with total dissolved solids concentration of approximately 750/ mg/L. The discharge plan consist a waste management plan which addresses how oilfield products, and waste will be properly handled stored, and disposed of, including how spills, leaks, and other accidental discharges to the surface will be managed in order to protect fresh water. Any interested person or party's may obtain information, submit comments or request to be placed on a facility specific mailing list for future notices by contacting, Edward J. Hanson at the New Mexico OCD at 1220 South St. Francis Drive, Santa Fe, New Mexico, 87505, Telephone (505) 476-3489. The OCD will accept comments and statements of interest regarding the renewal and will create a facility-specific mailing list for persons who wish to receive future notices.

### Discharge Permit Renewal

(GW240)- Basic Energy Services, Charley Gregg, (505) 392-6498,- 3503 Industrial Drive, Hobbs, New Mexico, 88240 has submitted a Renewal Application of it's previously approved Discharge Plan Application for the Hobbs facility located in the-NW/4-NW/4 of Section 21, Township18-South Range 38 East,-NMPM Lea County, New Mexico. Ground water most likely to be affected by spill, leak or accidental discharge to the surface is at a depth of approximately 50 feet, with total dissolved solids concentration of approximately 750/mg/L. The discharge plan consist a waste management plan which addresses how oilfields products, and waste will be properly handled stored, and disposed of, including how spills, leaks, and other accidental discharges to the surface will be managed in order to protect fresh water.