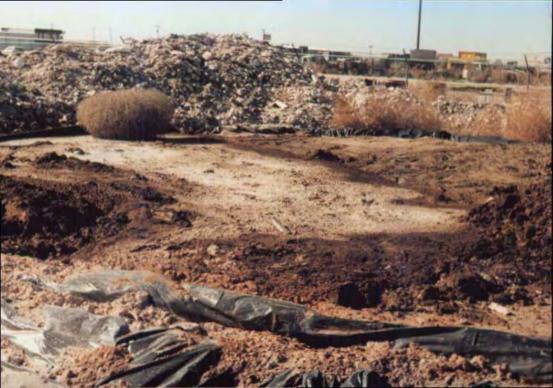

Charley Gregg GW240 June 12, 2007 Page 3 of 7

- 5. Modifications: WQCC Regulation 20.6.2.3107.C, and 20.6.2.3109 NMAC addresses possible future modifications of a permit. The owner/operator (discharger) shall notify the OCD of any facility expansion, production increase or process modification that would result in any significant modification in the discharge of water contaminants. The Division Director may require a permit modification if any water quality standard specified at 20.6.2.3103 NMAC is being or will be exceeded, or if a toxic pollutant as defined in WQCC Regulation 20.6.2.7 NMAC is present in ground water at any place of withdrawal for present or reasonably foreseeable future use, or that the Water Quality Standards for Interstate and Intrastate streams as specified in 20.6.4 NMAC are being or may be violated in surface water in New Mexico.
- 6. Waste Disposal and Storage: The owner/operator shall dispose of all wastes at an OCD-approved facility. Only oil field RCRA-exempt wastes may be disposed of by injection in a Class II well. RCRA non-hazardous, non-exempt oil field wastes may be disposed of at an OCD-approved facility upon proper waste determination pursuant to 40 CFR Part 261. Any waste stream that is not listed in the discharge permit application must be approved by the OCD on a case-by-case basis.
- A. OCD Rule 712 Waste: Pursuant to OCD Rule 712 (19.15.9.712 NMAC) disposal of certain non-domestic waste without notification to the OCD is allowed at NMED permitted solid waste facilities if the waste stream has been identified in the discharge permit and existing process knowledge of the waste stream does not change.
- **B.** Waste Storage: The owner/operator shall store all waste in an impermeable bermed area, except waste generated during emergency response operations for up to 72 hours. All waste storage areas shall be identified in the discharge permit application. Any waste storage area not identified in the permit shall be approved on a case-by-case basis only. The owner/operator shall not store oil field waste on-site for more than 180 days unless approved by the OCD.
- 7. **Drum Storage:** The owner/operator must store all drums, including empty drums, containing materials other than fresh water on an impermeable pad with curbing. The owner/operator must store empty drums on their sides with the bungs in place and lined up on a horizontal plane. The owner/operator must store chemicals in other containers, such as tote tanks, sacks, or buckets on an impermeable pad with curbing.
- 8. Process, Maintenance and Yard Areas: The owner/operator shall either pave and curb or have some type of spill collection device incorporated into the design at all process, maintenance, and yard areas which show evidence that water contaminants from releases, leaks and spills have reached the ground surface.

#### 11. Below-Grade Tanks/Sumps and Pits/Ponds.

- A. All below-grade tanks and sumps must be approved by the OCD prior to installation and must incorporate secondary containment with leak detection into the design. The owner/operator shall retrofit all existing systems without secondary containment and leak detection before discharge permit renewal. All existing below-grade tanks and sumps without secondary containment and leak detection must be tested annually or as specified herein. Systems that have secondary containment with leak detection shall have a monthly inspection of the leak detection system to determine if the primary containment is leaking. Small sumps or depressions in secondary containment systems used to facilitate fluid removal are exempt from these requirements if fluids are removed within 72 hours.
- B. All pits and ponds, including modifications and retrofits, shall be designed by a certified registered professional engineer and approved by the OCD prior to installation. In general, all pits or ponds shall have approved hydrologic and geologic reports, location, foundation, liners, and secondary containment with leak detection, monitoring and closure plans. All pits or ponds shall be designed, constructed and operated so as to contain liquids and solids in a manner that will protect fresh water, public health, safety and the environment for the foreseeable future. The owner/operator shall retrofit all existing systems without secondary containment and leak detection before discharge permit renewal.
- C. The owner/operator shall ensure that all exposed pits, including lined pits and open top tanks (8 feet in diameter or larger) shall be fenced, screened, netted, or otherwise rendered non-hazardous to wildlife, including migratory birds.
- D. The owner/operator shall maintain the results of tests and inspections at the facility covered by this discharge permit and available for OCD inspection. The owner/operator shall report the discovery of any system which is found to be leaking or has lost integrity to the OCD within 15 days. The owner/operator may propose various methods for testing such as pressure testing to 3 pounds per square inch greater than normal operating pressure and/or visual inspection of cleaned tanks and/or sumps, or other OCD-approved methods. The owner/operator shall notify the OCD at least 72 hours prior to all testing.