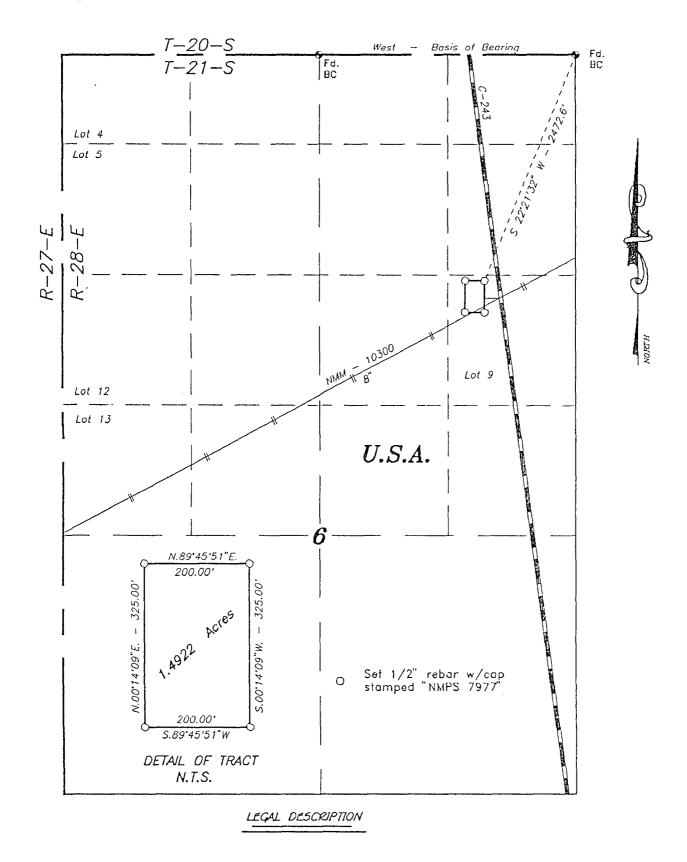

# Northeast Carlsbad Compressor Station SE/4 NE/4 T 21S, R 28E, Section 6

## 3 Location Facility

SE4 NE4 Section 6, Township 21S, Range 28E

See Figure 1 - Site Location Map.

#### 13 Additional Information

All unauthorized releases and discharges will be reported to the NMOCD in accordance with NMOCD Rule 116, 19.15.C.116 NMAC and WQCC regulation, 20.6.2.1203 NMAC.

FIGURE 1. Site Location Map - Northeast Carlsbad Compressor Station.