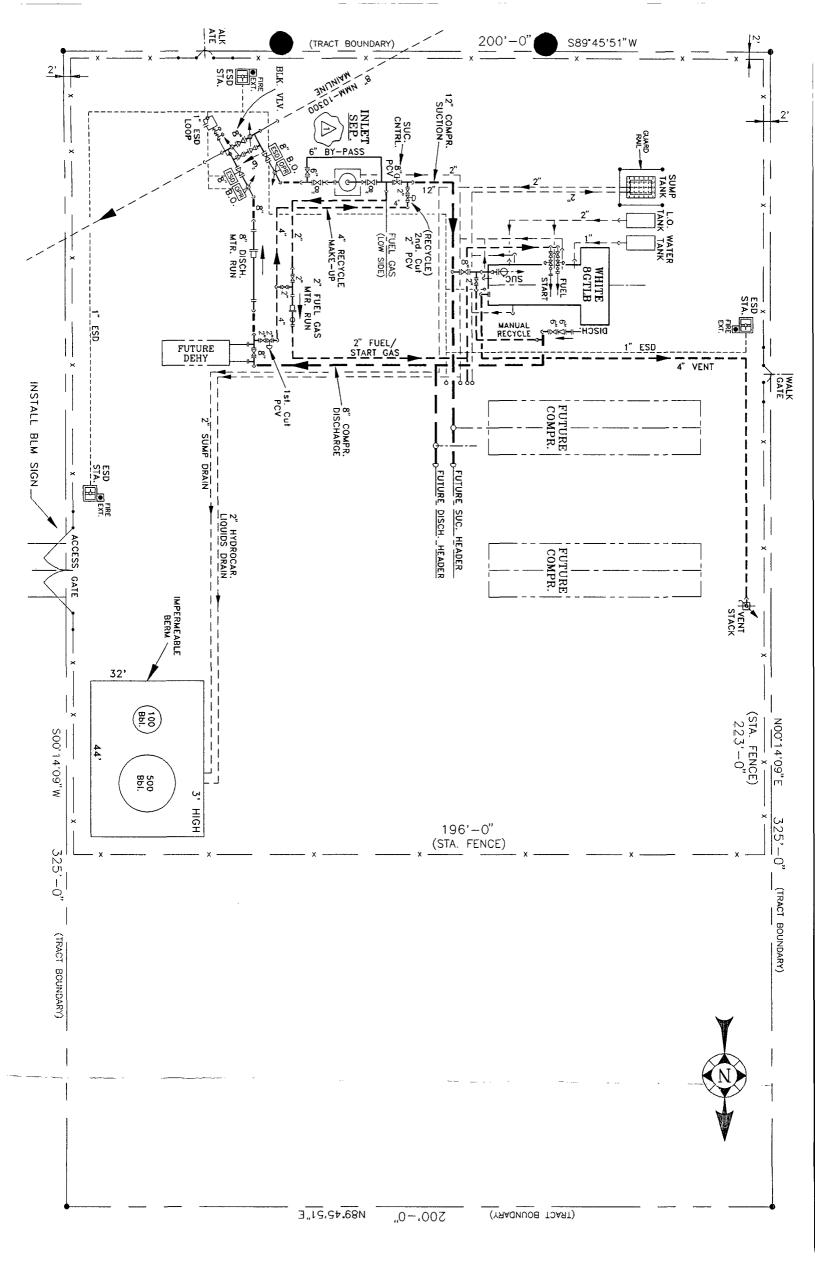

### 5 Facility Description

The facility provides compression for the Llano Gathering System and is a rich gas gathering booster site. The facility consists of 2 engines, scrubbers, inlet separator, dehy, contactor towers, filter coalescer and above-ground storage tanks as described below in Item #6.

#### Separators/Scrubbers

Effluent or waste solids generated from separators or scrubbers are not discharged on site; wastewater from the inlet scrubber is routed via piping to an aboveground storage tank within secondary containment and is trucked off site for disposal to the Artesia Plant SWD, Well No. 1, a NMOCD permitted Class II well.

CF

Vortneus, cui souu compressor simion Discharge Plan, February 2007 FIGURE 2. Facility Plot Plan - Northeast Carlsbad Compressor Station.