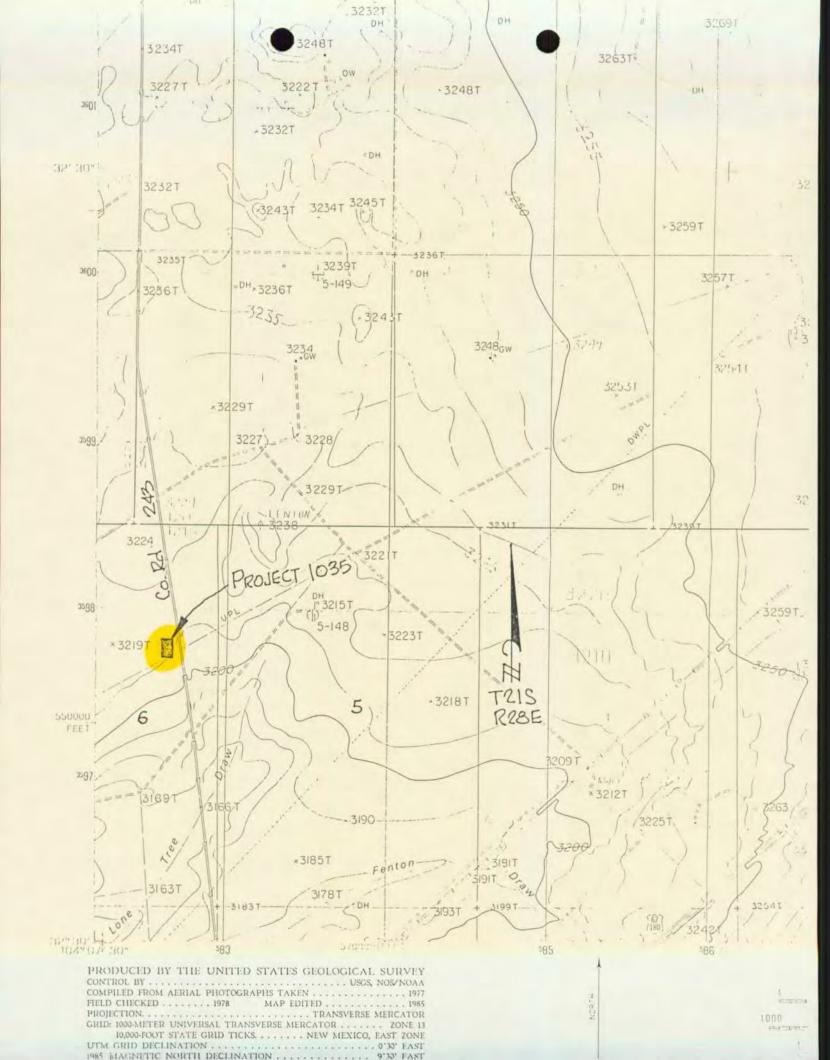

## 3 Location Facility

SE4 NE4 Section 6, Township 21S, Range 28E

See Figure 1 - Site Location Map.

#### 13 Additional Information

All unauthorized releases and discharges will be reported to the NMOCD in accordance with NMOCD Rule 116, 19.15.C.116 NMAC and WQCC regulation, 20.6.2.1203 NMAC.

FIGURE 1. Site Location Map - Northeast Carlsbad Compressor Station.