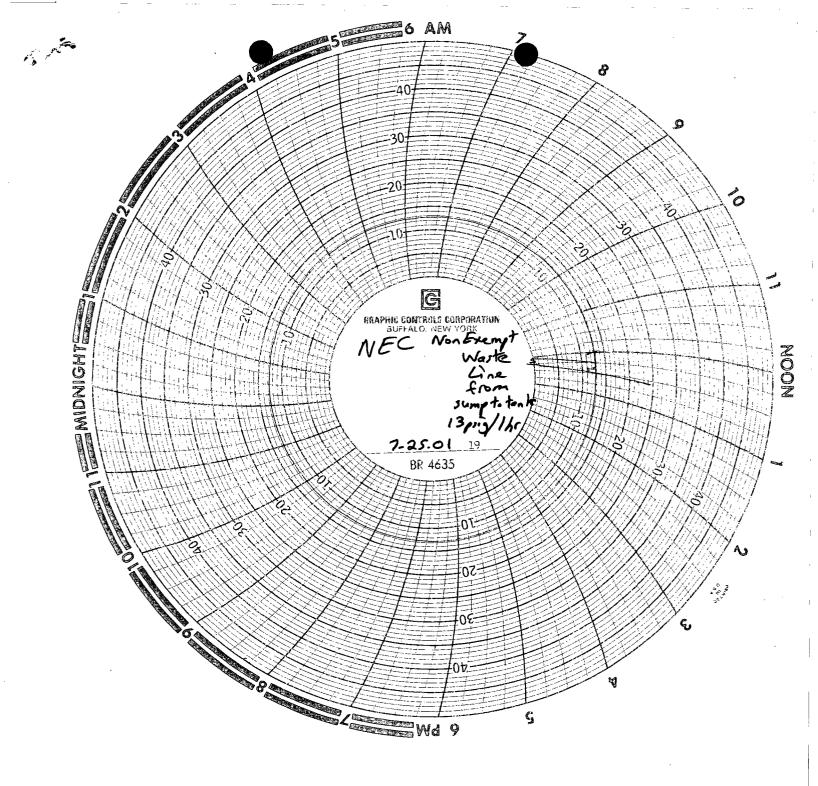

## 9 Proposed Modifications

The existing sumps (Engine Shed Sump and Dehy Drip End Point Sump) for the dehy and the engines will be replaced with double-walled sumps with a pump that will pump liquids to the slop oil tank. If any other modifications are planned the NMOCD will be notified and all effluent and waste solids generated from the installation and operation of new equipment will be stored on-site in enclosed tanks and containers and removed from the facility for off-site disposal in accordance with applicable NMOCD, NMED, and EPA regulations.