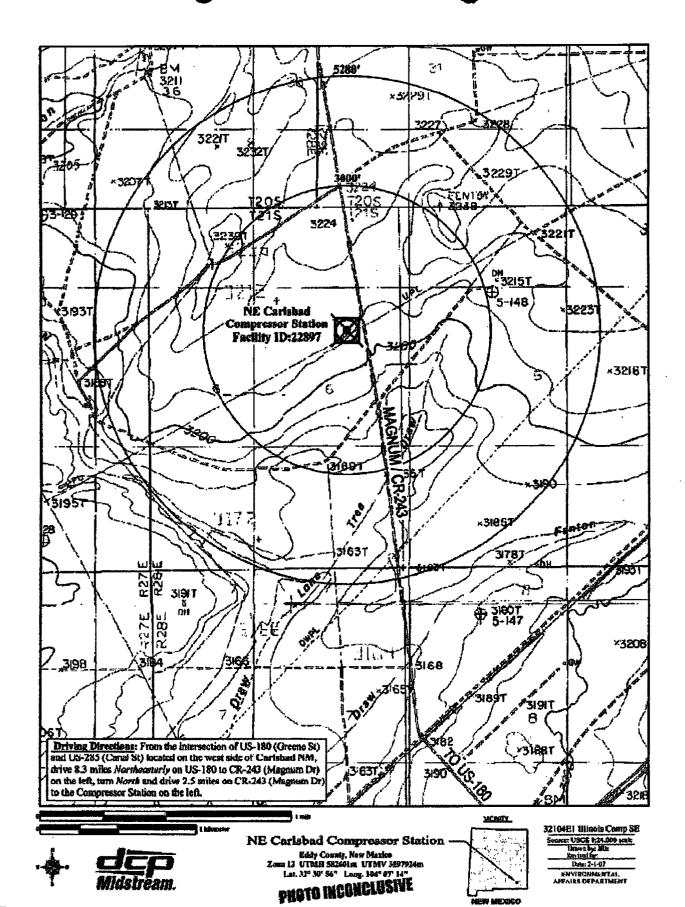

### 5 Facility Description

The facility provides compression for the Llano Gathering System and is a rich gas gathering booster site. The facility consists of 2 engines, scrubbers, inlet separator, dehy, contactor towers, filter coalescer and above-ground storage tanks as described below in Item #6.

CF

Vortneus, cui souu compressor simion Discharge Plan, February 2007 FIGURE 2. Facility Plot Plan - Northeast Carlsbad Compressor Station.