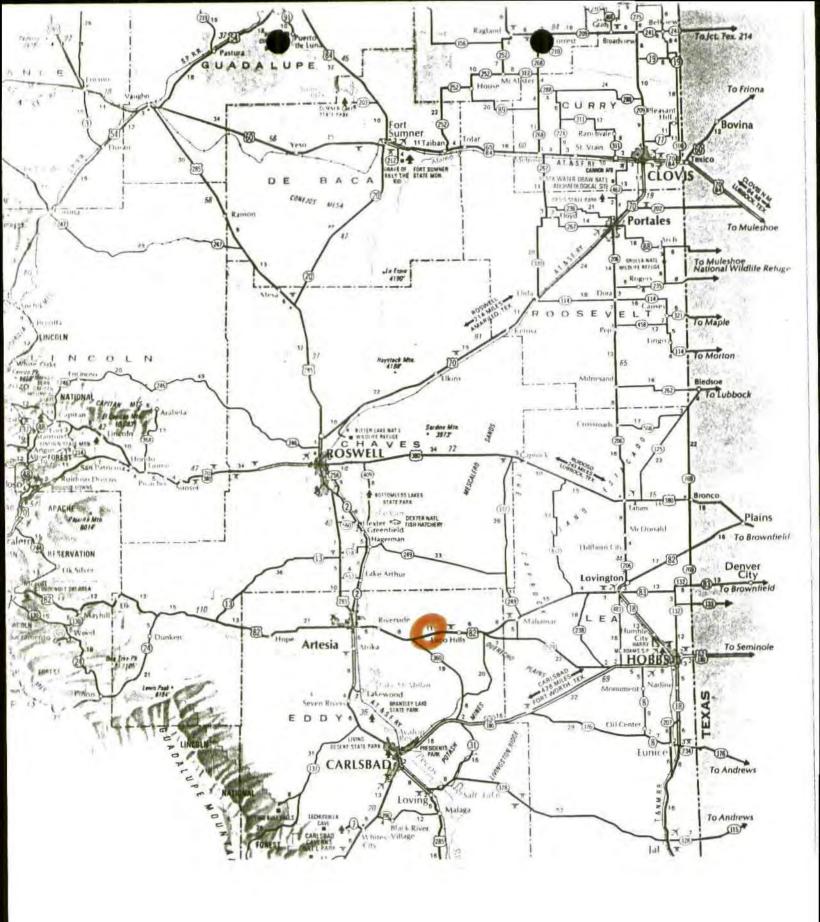

the fluid would be contained and would have to be pumped into another tank while use or disposal arrangements could be made.

#### D. Leak Detection and Inspection

1. Aboveground tanks and piping will be visually inspected monthly for leaks. If leaks or possible problem areas are identified facility manager must be notified and action taken to stop any leaks. Maintenance should be scheduled for problems noted. If leaks occur which need to be reported then follow the reporting procedures described in Part B.

#### XII. Site Characteristics

- 1. The nearest body of water is the Pecos River, approximately 15 miles to the west.
- 2. The facility has never been known to flood. No flood protection measures will be taken.

ATTACHMENT 1



containment -

chemical bulk tank

O K Hot Oil Service



ATTACHMENT 2

#### MATERIALS STORED OR USED AT OK HOT OIL SERVICE

| Material                   | Solid or Liquid | Container               | Location            |
|----------------------------|-----------------|-------------------------|---------------------|
| 1. KCL                     | solid           | 50#sacks                | van trailer in yard |
| 2. Unichem Technisperce 25 | 3 liquid        | 500 gallon bulk tank    | yard                |
| 3. Unichem Technisperce 27 | 0 liquid        | 500 gallon bulk tank    | yard                |
| 4. Unichem Technisperce 37 | 0 liquid        | 500 gallon bulk tank    | yard                |
| 5. Unichem Technisperce 27 | 0 ws liquid     | 500 gallon bulk tank    | yard                |
| 6. Gasoline                | liquid          | 800