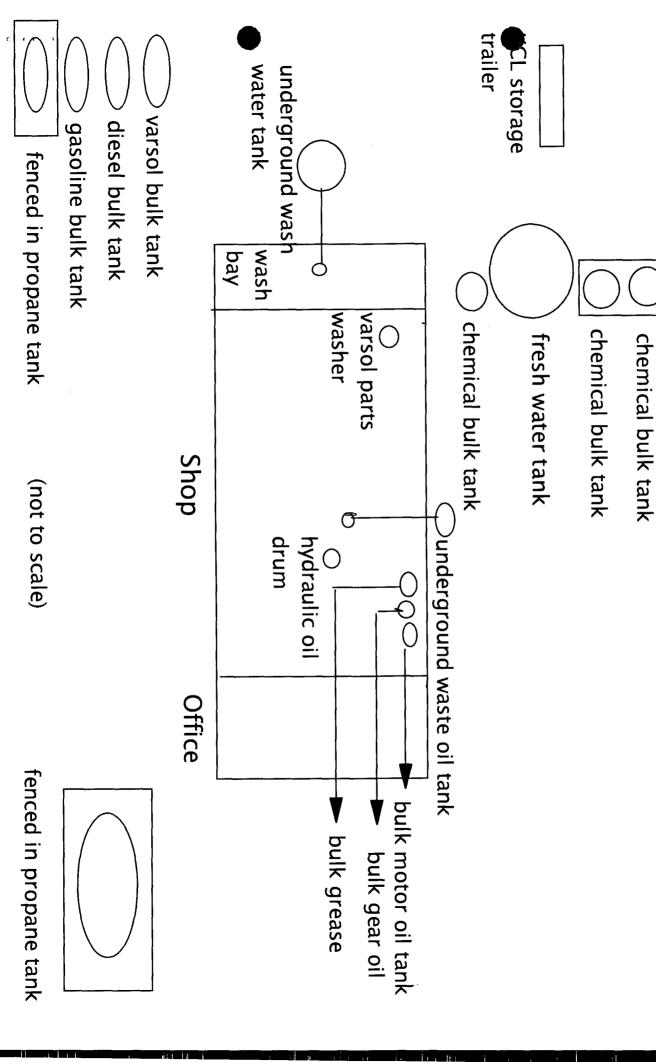

roper containers and sent for disposal. For larger spills the fluid would be contained and would have to be pumped into another tank while use or disposal arrangements could be made.

#### D. Leak Detection and Inspection

1. Aboveground tanks and piping will be visually inspected monthly for leaks. If leaks or possible problem areas are identified facility manager must be notified and action taken to stop any leaks. Maintenance should be scheduled for problems noted. If leaks occur which need to be reported then follow the reporting procedures described in Part B.

#### XII. Site Characteristics

- 1. The nearest body of water is the Pecos River, approximately 15 miles to the west.
- 2. The facility has never been known to flood. No flood protection measures will be taken.

ATTACHMENT 1



containment -

chemical bulk tank

O K Hot Oil Service



ATTACHMENT 2

#### MATERIALS STORED OR USED AT OK HOT OIL SERVICE

| Material                   | Solid or Liquid | Container               | Location            |
|----------------------------|-----------------|-------------------------|---------------------|
| 1. KCL                     | solid           | 50#sacks                | van trailer in yard |
| 2. Unichem Technisperce 25 | 3 liquid        | 500 gallon bulk tank    | yard                |
| 3. Unichem Technisperce 27 | 0 liquid        | 500 gallon bulk tank    | yard                |
| 4. Unichem Technisperce 37 | 0 liquid        | 500 gallon bulk tank    | yard                |
| 5. Unichem Technisperce 27 | 0 ws liquid     | 500 gallon bulk tank    | yard