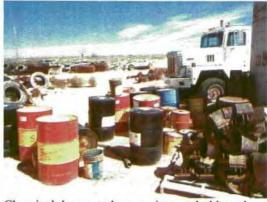

Release **∠** Drums Process Area Pad / Berm / Lincy BG Tanks/Sumps WD Practice

✓ UG Lines Housekeeping Class V Remediations Storm Water

Wednesday, April 13, 2005

OCD inspection of Ok Hot OIL GW-318 Date: March 23, 2

OCD inspectors: Wprice, Mbratcher, GvonGonten

Page 1

#### Toured facility with owner Randy Kinnebrough



Wash bay with sump and drain going out to underground tank. Located on east side of shop building. Tank has no secondary containment. Owner indicated they are going to replace tank with one that has secondary containment.



Same photo as above looking north.



Fuel area located on Northeast side of yard.



Southside of shop area Waste Oil Tank with no containment.



KCL loading station.- no containment



More chemical drums- need containment.



Chemical tanks-



Chemical drums and scrape iron and old used tire storage.

MW 35, 81577 4,04, 1256

# MO MATA NO 32,62595 4 104.02/6 11 × 32,62653

## OCD ENVIRONMENTAL BUREAU

## **SITE INSPECTION SHEET**

| DATE: 3/23/05 Time: 12:55 PM                                                                                                                                                                                                                                                                                                                                                                         |
|---------------------------------------------------------------------------------------------------------------------------------------------------------------------------------------------------------------------