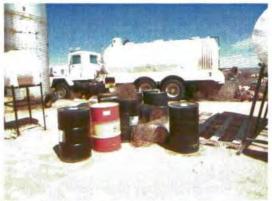

ill issue NOD letter.

Addition Concerns as Checked: Unauth. Release **∠** Drums Process Area Pad / Berm / Lincy BG Tanks/Sumps WD Practice

✓ UG Lines Housekeeping Class V Remediations Storm Water

Wednesday, April 13, 2005

OCD inspection of Ok Hot OIL GW-318 Date: March 23, 2

OCD inspectors: Wprice, Mbratcher, GvonGonten

Page 1

#### Toured facility with owner Randy Kinnebrough



Wash bay with sump and drain going out to underground tank. Located on east side of shop building. Tank has no secondary containment. Owner indicated they are going to replace tank with one that has secondary containment.



Same photo as above looking north.



Fuel area located on Northeast side of yard.



Southside of shop area Waste Oil Tank with no containment.



KCL loading station.- no containment



More chemical drums- need containment.



Chemical tanks-



Chemical drums and scrape iron and old used tire storage.

MW 35, 81577 4,04, 1256

# MO MATA NO 32,62595 4 104.02/6 11 × 32,62653

## OCD ENVIRONMENTAL BUREAU

## **SITE INSPECTION SHEET**

| DATE: 3/23/05 Time: 12:55 PM                                                                                                                                                                                                                                                                                                                                                                         |
|--------------------------------------------------------------------------------------------------------------------------------------------------------