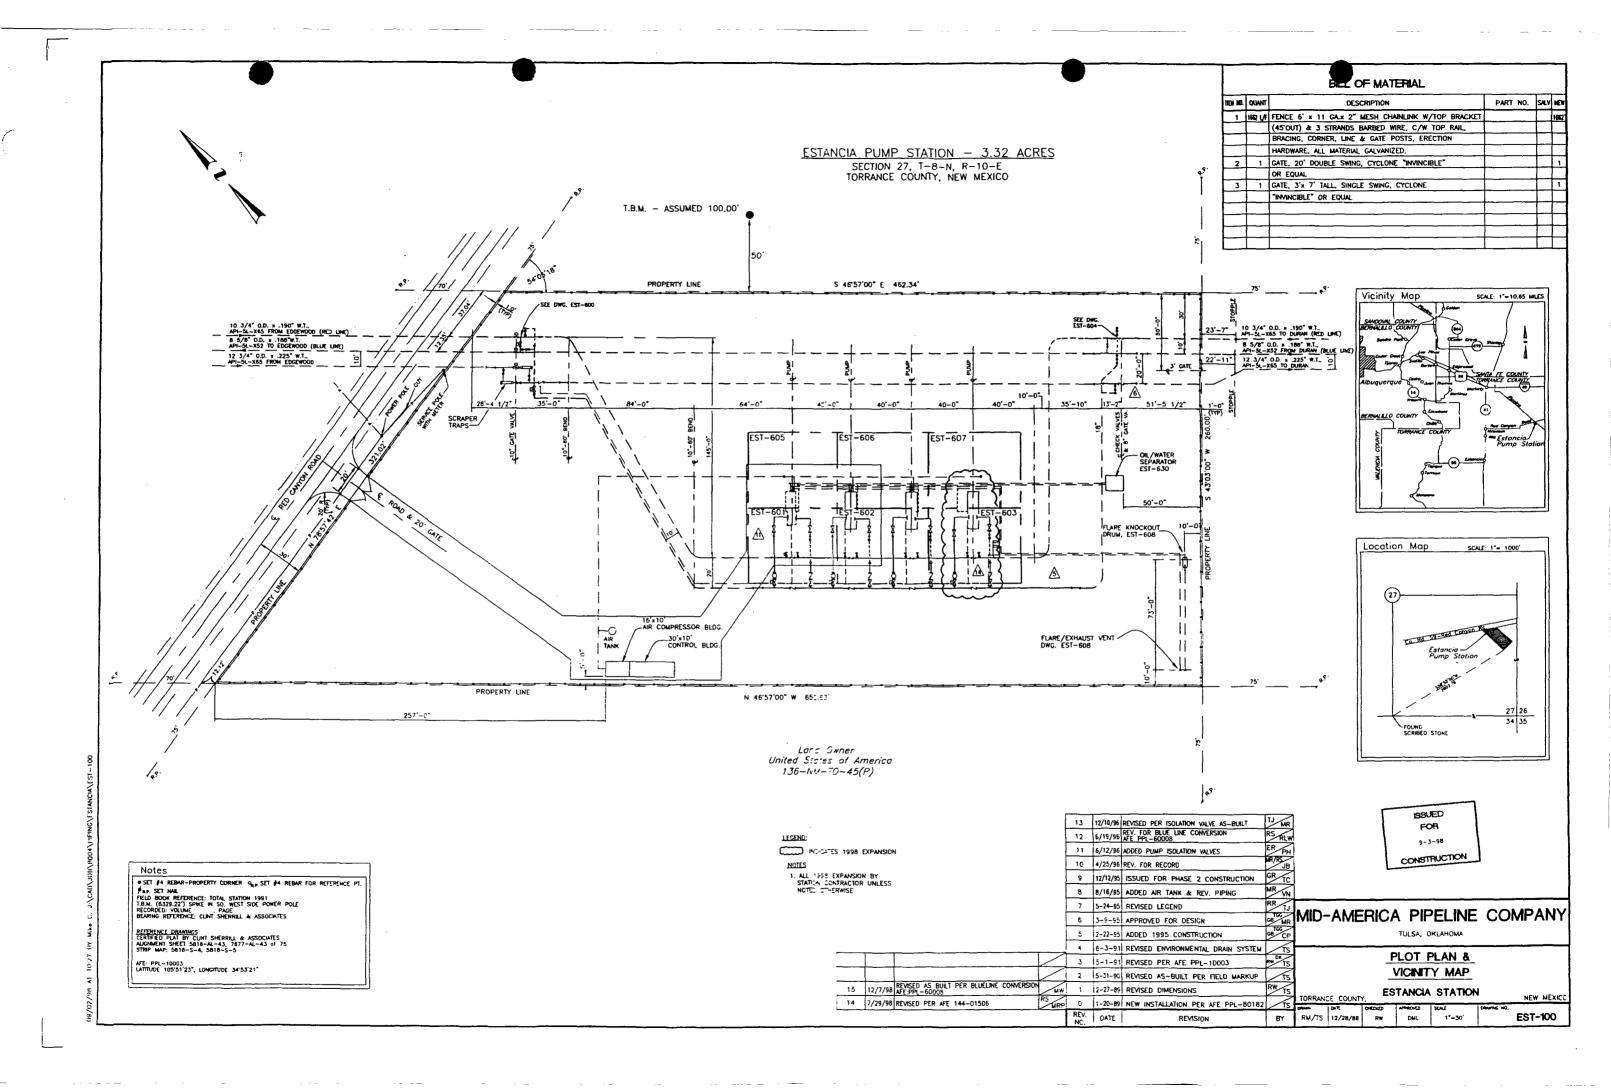

m the site and properly disposed in accordance with the rules and regulations in place at the time of closure. When all fluids, contaminants, and equipment have been removed from the site, the site will be graded as close to the original contour as possible.

Should contaminated soil be discovered, any necessary reporting under NMOCD Rule 116 and WQCC Section 1203 will be made and clean-up activities will commence. Post-closure maintenance and monitoring plans would not be necessary unless contamination is encountered.

### FIGURE 1

### SITE VICINITY / TOPOGRAPHIC MAP

### FIGURE 2

### SITE PLOT PLAN



Source: USGS Lobo Hill NE Quadrangle, New Mexico



### Figure 1 Site Vicinity / Topographic Map **Estancia Pump Station**

Section 27, Township 8N Range 10E Torrance County, New Mexico



# APPENDIX A SPILL CONTROL PROCEDURES

|          | Reference (Book Title) Operations/Maintenance Field Services                                          | Task/Document No.<br>21.10.020 |
|----------|-------------------------------------------------------------------------------------------------------|--------------------------------|
| Williams | Section<br>General/Safety                                                                             | Regulation No./Reference       |
|          | Subject Discharges or Spills of Oil or Hazardous Substances; Preventing, Controlling and Reporting of | Effective Date<br>12/15/99     |

Back | Feedback | Index | Search Library
Hit "CTRL-F" to find text on this page.

- Document History (ISO9001)
- **▼**Document Body

#### 1.0 PURPOSE AND SCOP