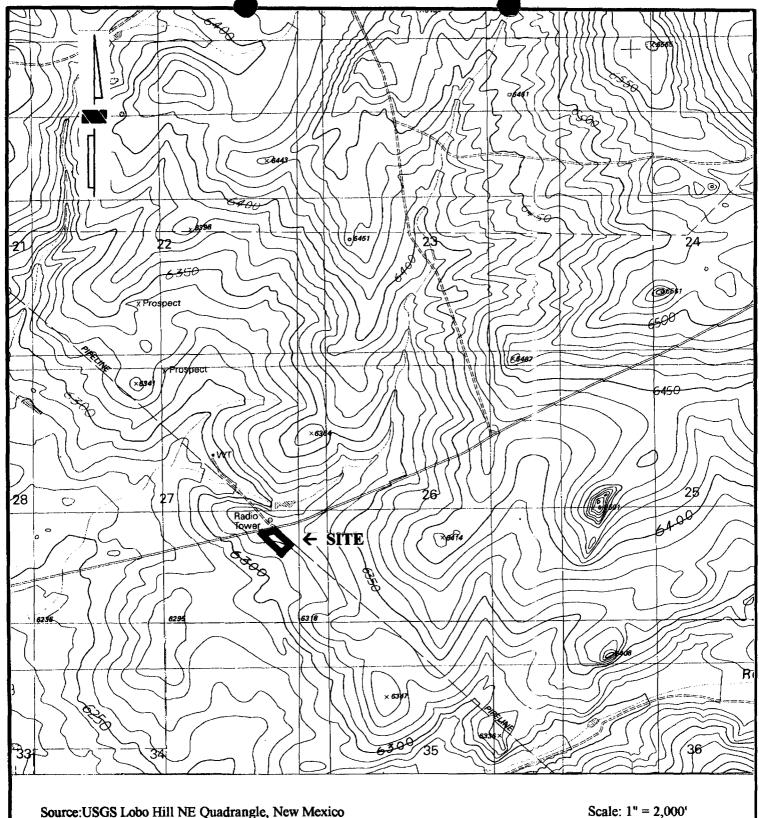

d closure plan to the NMOCD prior to closure.

Generally, closure measures will include removal or closure in place of underground piping and other equipment. All wastes will be removed from the site and properly disposed in accordance with the rules and regulations in place at the time of closure. When all fluids, contaminants, and equipment have been removed from the site, the site will be graded as close to the original contour as possible.

Should contaminated soil be discovered, any necessary reporting under NMOCD Rule 116 and WQCC Section 1203 will be made and clean-up activities will commence. Post-closure maintenance and monitoring plans would not be necessary unless contamination is encountered.

### FIGURE 1

### SITE VICINITY / TOPOGRAPHIC MAP

### FIGURE 2

### SITE PLOT PLAN



Source: USGS Lobo Hill NE Quadrangle, New Mexico



### Figure 1 Site Vicinity / Topographic Map **Estancia Pump Station**

Section 27, Township 8N Range 10E Torrance County, New Mexico



# APPENDIX A SPILL CONTROL PROCEDURES

|          | Reference (Book Title) Operations/Maintenance Field Services                                          | Task/Document No.<br>21.10.020 |
|----------|-------------------------------------------------------------------------------------------------------|--------------------------------|
| Williams | Section<br>General/Safety                                                                             | Regulation No./Reference       |
|          | Subject Discharges or Spills of Oil or Hazardous Substances; Preventing, Controlling and Reporting of | Eff