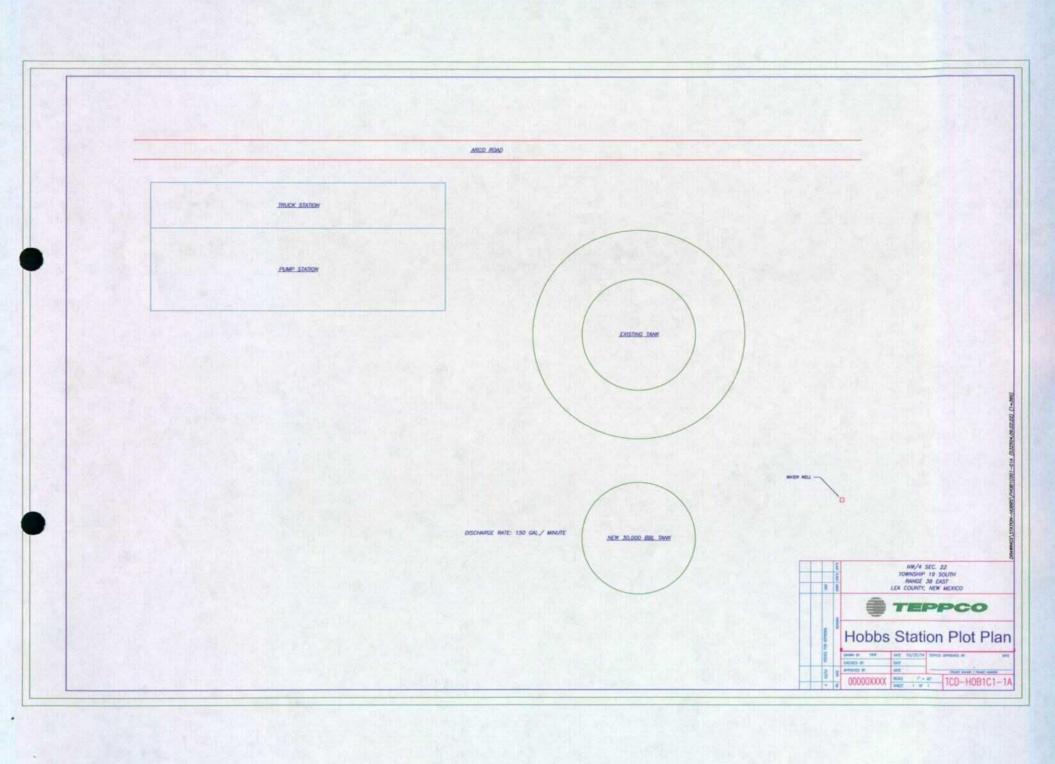

# TEPPCO Hobbs Station NW/4, NW/4 of Section 22, Township 19S, Range 38E Lea County, New Mexico

# 3 Facility Location

NW/4, NW/4 of Section 22, Township 19S, Range 38E

# 5 Facility Description

The facility provides crude oil storage along the pipeline system.

### **Hydrologic Features**

An unnamed dry wash is approximately 4,875 feet from the southwest edge of the site. The site generally slopes to the southwest.

According to site investigation activities conducted at the site, the depth to the initial groundwater-bearing unit is approximately 35 feet. Groundwater flow direction is likely to be to the south-southwest, based on review of topographic features at the site. This would be consistent with an existing wash which runs from southeast to northwest to the southwest of the site.

Depth to the top of the bedrock strata ranged from 10.5' to 18'.

TEPPCO Hobbs Station lies more than one mile from the nearest surface water body. This area is not typically subject to flooding, therefore special flood protection measures are not needed.

# TEPPCO Crude Pipeline, L.P. TEPPCO Hobbs Station Groundwater Discharge Plan Application

Attachment 3
Facility Plot Plan