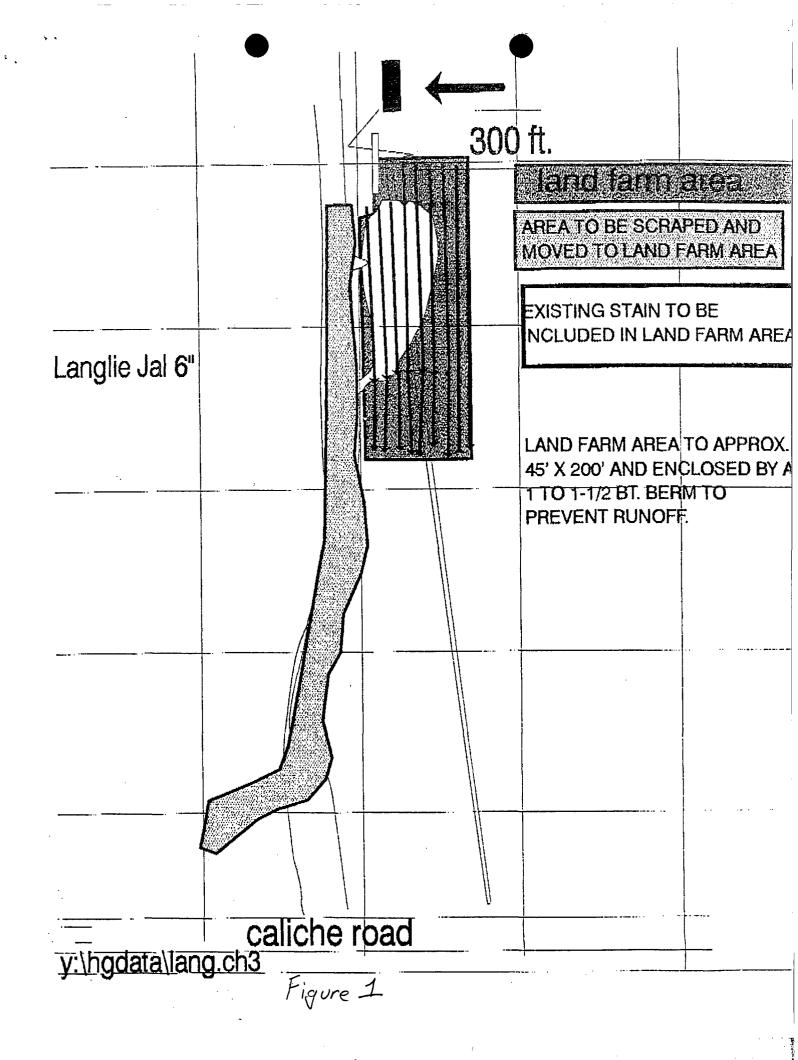

#### TREATMENT

The proposed treatment for the contaminated soils requiring remediation is bioremediation\landfarming. As shown in Figure 1, the contaminated soil from the road and the lower pasture area will be excavated and moved to the upper pasture area where it will be mixed and spread. The clean soil in the upper pasture area of the landfarm will be used to replace the contaminated soil removed from the road area. This will allow the landfarmed soils to remain in place once the bioremediation is complete.

The landfarm will be set up with contaminated soils no deeper than 8-10" so that a common farm disc will be able to turn and mix the soil. A mixing/discing frequency of about once every other month is planned for this site. In addition to the mixing, fertilizer will be added to the entire landfarm site(approx. 200 lb./acre of 13-0-0 or equivalent) to further enhance the biodegradation process. As noted on figure 1, a berm of 1 to 1.5 feet will enclose the landfarm site to prevent surface water runoff during the remediation period.