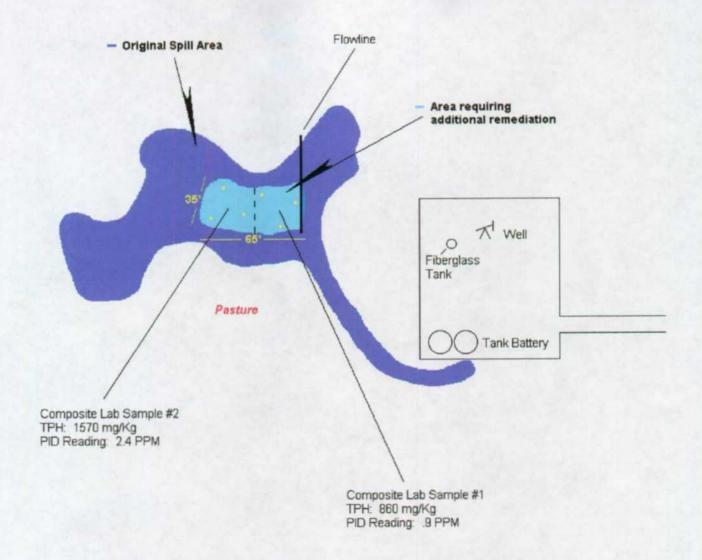

**BIOREMEDIATION CONTRACTORS & CONSULTANTS** 

January 11, 2001

Mr. David Haggith
YATES PETROLEUM CORPORATION
105 South 4th Street
Artesia, New Mexico 88210

Dear David,

Enclosed you will find a short narrative of the process, the dates in which we phased and treated, a map showing sample locations and the soil sample results for the spill at the Western Holly 32 St. Battery. The report I have sent to you also states the remediation levels that were required for this particular spill. I have also enclosed the two soil sample results that were recently pulled on the Santa Fe Land Improvement Pit. They were two composite samples (Sample #2 from the north half and Sample #1 from the south) of the soil which is being landfarmed to the west of the pit. I have not attempted pulling anymore samples thus far because I do realize we have a way to go on this one. I also know that we are going to need to pull some more soil from the inside of the pit in order to reclaim the rest of the contaminated soil, and then pull samples from the sides and the bottom of the pit to insure we are within the acceptable levels. The problem from the beginning on this pit has been the fact that this one had some unforeseeable rock that we keep encountering. We didn't realize it was that much until we got the trackhoe deep into the excavation. I should really state that it is not that big of a problem, but it does slow up our process a little bit.

### Yates Petroleum Corporation Western Holly 32 St. Battery Close-out Report

Bioremediation procedures on approximately 20% of the original spill site, which required additional remediation work, began on January 7, 2000 with the affected areas being deep ripped and tandemed smooth to aerate and prepare the soil for treatment. BCC SOP 3 microbial solution was spray applied to the "hot" areas and nutrients added to promote the hydrocarbon degradation process. The treated areas were then watered to insure that proper moisture was being sustained for the bioremediation process. This same process was repeated on February 3, 2000. The affected areas were again tandemed and watered on July 26, 2000 and left in good shape and ready for the closure process to begin. No additional treatment was necessary as of July. On August 28, 2000 follow-up soil samples were pulled and tested to insure that OCD levels had been achieved. The remediation levels for this spill were 10 PPM or less Benzene, 50 PPM or less BTEX and 5000 PPM or less TPH. A PID meter was used to analyze the Benzene and BTEX levels and the TPH levels were laboratory tested.

Order ID Number: A00083008

Project Number:

Western Holly 32 St. Battery

Project Name:

Yates Petroleum

Project Location:

Western Holly 32 St. Battery

Enclosed are the Analytical Results and Quality Control Data Reports for the following samples submitted to Trace-Analysis, Inc.

|                   |              |        | $\mathbf{Date}$ | Time  | $\mathbf{Date}$ |
|-------------------|--------------|--------|-----------------|-------|-----------------|
| $\mathbf{Sample}$ | Description  | Matrix | Taken           | Taken | Received        |
| 152514            | Sample #1    | Soil   | 8/28/00         | 13:00 | 8/29/00         |
| 152515            | Sample $\#2$ | Soil   | 8/28/00         | 13:10 | 8/29/00         |