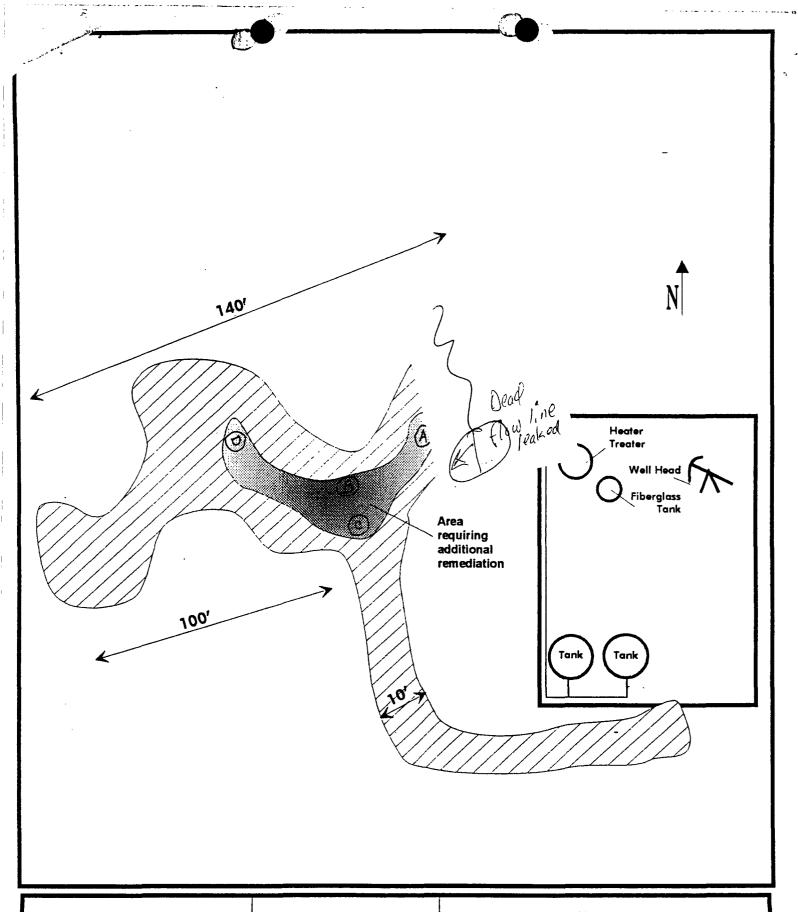

### Yates Petroleum Corporation Western Holly 32 St. Battery Close-out Report

Bioremediation procedures on approximately 20% of the original spill site, which required additional remediation work, began on January 7, 2000 with the affected areas being deep ripped and tandemed smooth to aerate and prepare the soil for treatment. BCC SOP 3 microbial solution was spray applied to the "hot" areas and nutrients added to promote the hydrocarbon degradation process. The treated areas were then watered to insure that proper moisture was being sustained for the bioremediation process. This same process was repeated on February 3, 2000. The affected areas were again tandemed and watered on July 26, 2000 and left in good shape and ready for the closure process to begin. No additional treatment was necessary as of July. On August 28, 2000 follow-up soil samples were pulled and tested to insure that OCD levels had been achieved. The remediation levels for this spill were 10 PPM or less Benzene, 50 PPM or less BTEX and 5000 PPM or less TPH. A PID meter was used to analyze the Benzene and BTEX levels and the TPH levels were laboratory tested.