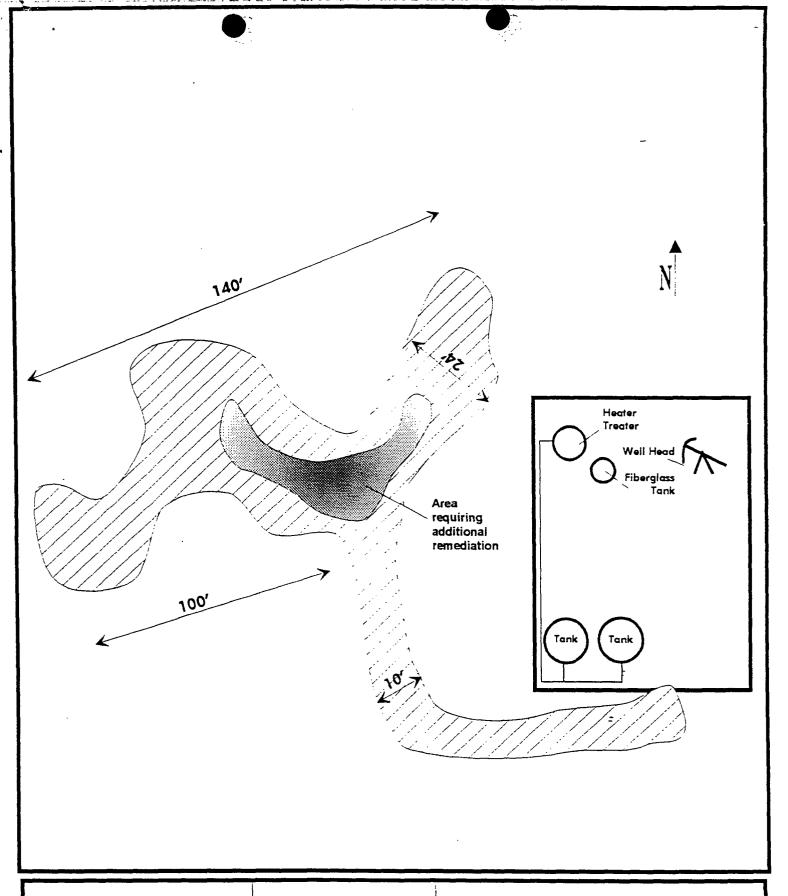

**BIOREMEDIATION CONTRACTORS & CONSULTANTS** 

January 11, 2001

Mr. David Haggith
YATES PETROLEUM CORPORATION
105 South 4th Street
Artesia, New Mexico 88210

Dear David,

Enclosed you will find a short narrative of the process, the dates in which we phased and treated, a map showing sample locations and the soil sample results for the spill at the Western Holly 32 St. Battery. The report I have sent to you also states the remediation levels that were required for this particular spill. I have also enclosed the two soil sample results that were recently pulled on the Santa Fe Land Improvement Pit. They were two composite samples (Sample #2 from the north half and Sample #1 from the south) of the soil which is being landfarmed to the west of the pit. I have not attempted pulling anymore samples thus far because I do realize we have a way to go on this one. I also know that we are going to need to pull some more soil from the inside of the pit in order to reclaim the rest of the contaminated soil, and then pull samples from the sides and the bottom of the pit to insure we are within the acceptable levels. The problem from the beginning on this pit has been the fact that this one had some unforeseeable rock that we keep encountering. We didn't realize it was that much until we got the trackhoe deep into the excavation. I should really state that it is not that big of a problem, but it does slow up our process a little bit.

### Yates Petroleum Corporation Western Holly 32 St. Battery Close-out Report

Bioremediation procedures on approximately 20% of the original spill site, which required additional remediation work, began on January 7, 2000 with the affected areas being deep ripped and tandemed smooth to aerate and prepare the soil for treatment. BCC SOP 3 microbial solution was spray applied to the "hot" areas and nutrients added to promote the hydrocarbon degradation process. The treated areas were then watered to insure that proper moisture was being sustained for the bioremediation process. This same process was repeated on February 3, 2000. The affected areas were again tandemed and watered on July 26, 2000 and left in good shape and ready for the closure process to begin. No additional treatment was necessary as of July. On August 28, 2000 follow-up soil samples were pulled and tested to insure that OCD levels had been achieved. The remediation levels for this spill were 10 PPM or less Benzene, 50 PPM or less BTEX and 5000 PPM or less TPH. A PID meter was used to analyze the Benzene and BTEX levels and the TPH levels were laboratory tested.