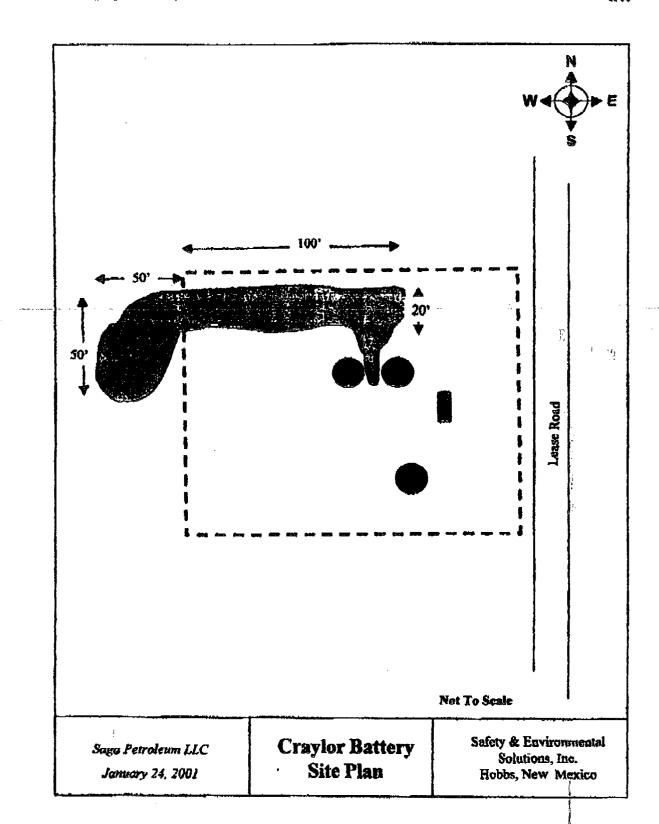

# Figure 2 Site Plan

# III. Contaminant and Size of Leak

The crude oil and water spilled into the bermed area around the battery and a small area outside the berm. (Site Plan) The crude oil and produced water is considered to be exempt oilfield waste. No evidence of other contaminants was observed.

# VII. Maps and Figures

Vicinity Map Site Plan