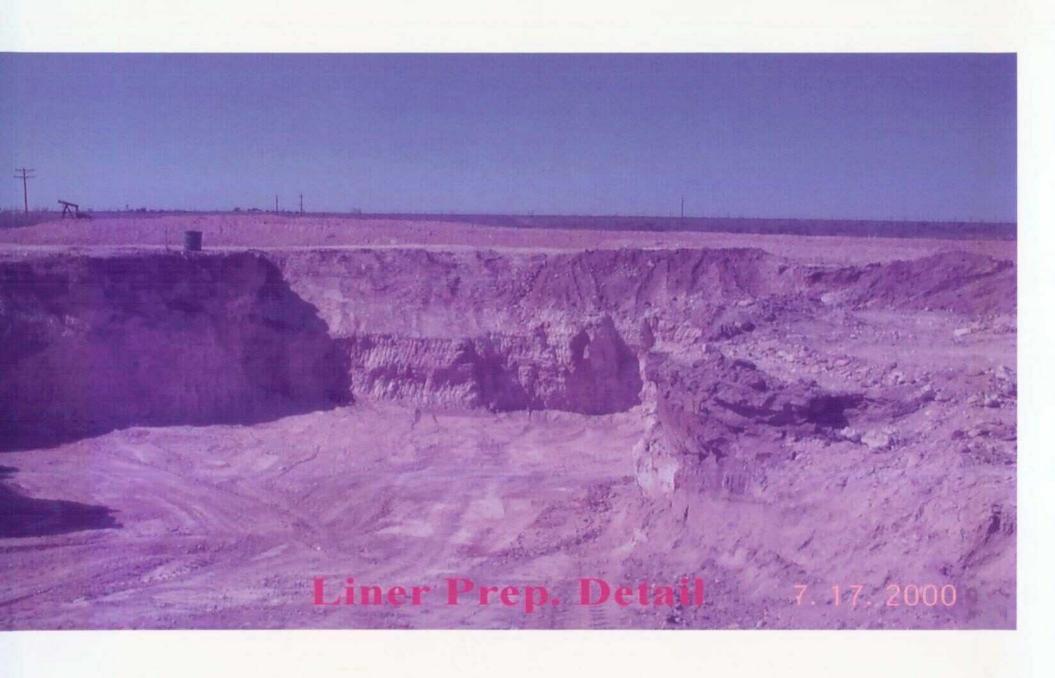

The source of contamination has been removed and the impacted soil has been excavated to delineation of 200ppm TPH on the bottom and <80ppm TPH on the sides. At 23' BGS chlorides were laboratory-verified to be 390 ppm. The highly impacted soil (about 20%) was properly

EME SWD M-33 Redwood Tank Closure Report November 8, 2000 Page 2 of 2

disposed at a licensed facility and the remaining soil was blended with clean fill soil to an average level of 100 ppm TPH, and 390 ppm Cl. A compacted clay layer was installed in the bottom of the excavation to prevent downward migration of contaminants and the blended soil was used to backfill. Natural attenuation will remediate the TPH in the backfill soil.