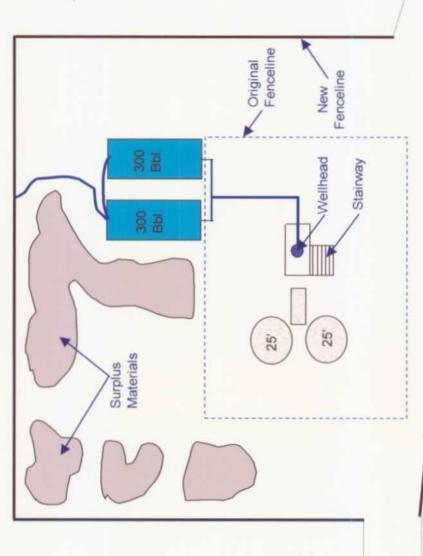

This facility is now operating with two 500bbl flow-through tanks and one 500bbl overflow tank. The tanks are constructed of steel and internally coated 100% holiday free with coal-tar epoxy. The tanks have been erected at surface elevation, on top of a 30 mil polyethylene liner, installed to protect the vadose zone from any detrimental impact for the remaining useful life of the facility. The new facility became fully operational on November 6, 2000.

Set temporary tank system and remove redwood tanks. Delineate site and remediate pursuiant approved generic redwood tank closure plans. Set new, steel, internally coated flow-through tanks (2) and and overflow tank within a poly-lined secondary-containment berm area. There is not an emergecy overflow pit at this facility.