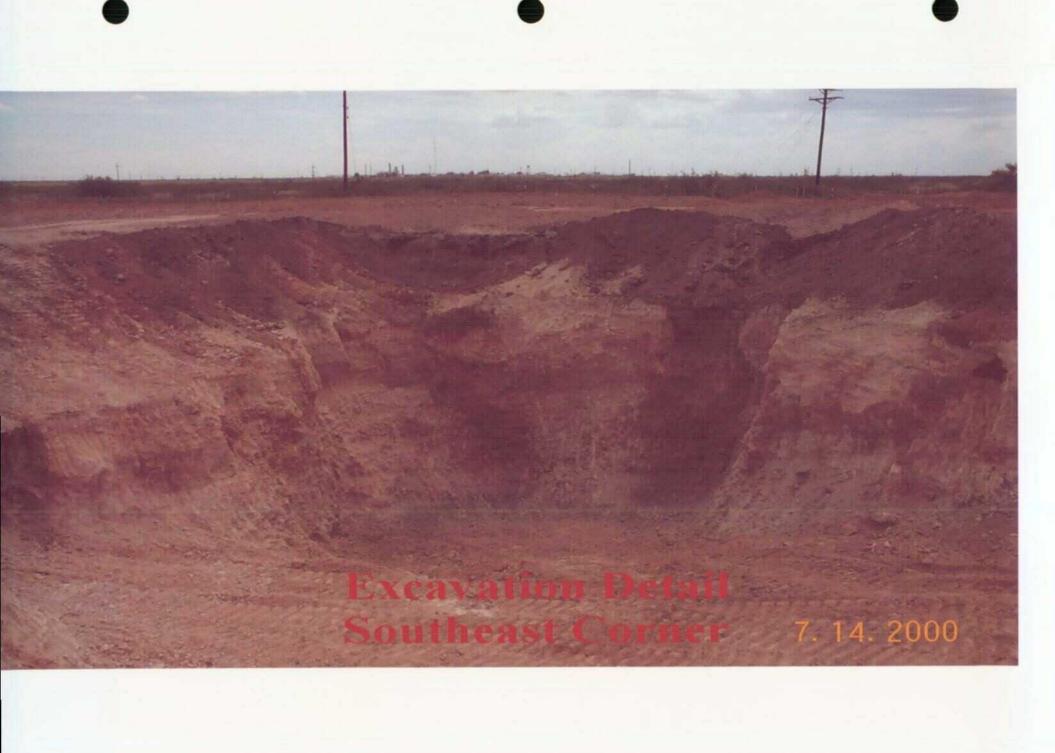

The final excavation of the tank site and the pit site resulted in TPH and BTEX levels at bottoms and sides that are below the recommended guidelines for vadose zone impact when groundwater is more than 100 feet below ground surface (BGS). Groundwater at this site is estimated to be much more than 100' BGS due depth of wells in the surrounding area and the historical difficulty of the nearby gas processing plants to locate a fresh water source (it is pipelined from a source 7 miles to the north.)

The source of contamination has been removed and the impacted soil has been excavated to delineation of 200ppm TPH on the bottom and <80ppm TPH on the sides. At 23' BGS chlorides were laboratory-verified to be 390 ppm. The highly impacted soil (about 20%) was properly