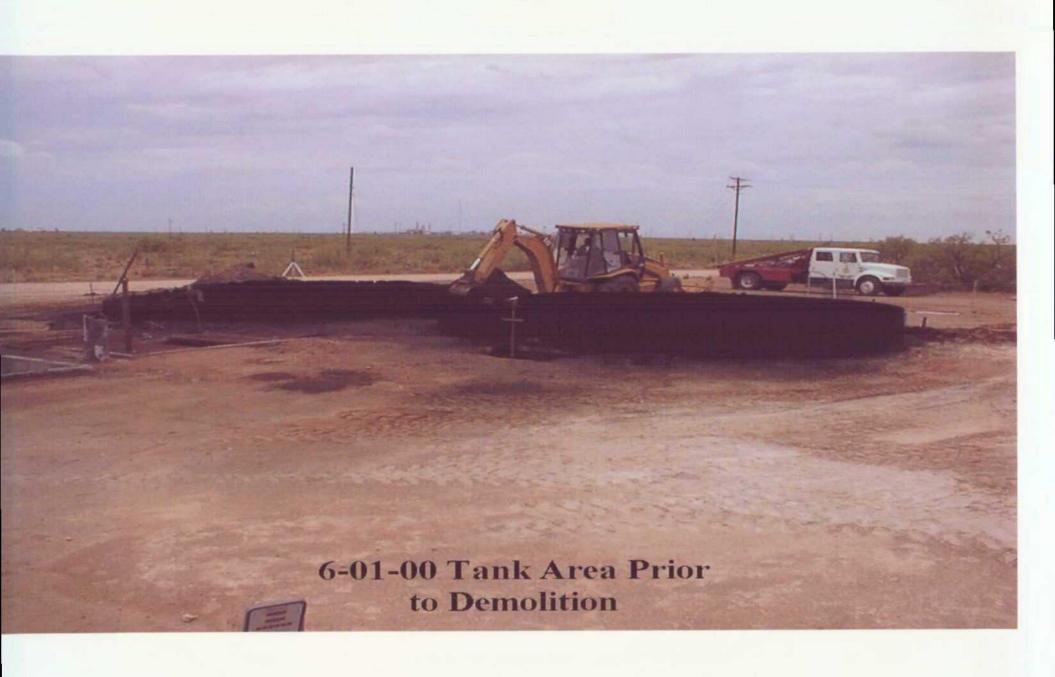

This facility is currently operating with a temporary tank system and the below-grade redwood tanks have been dismantled and removed. The tank materials have been properly disposed and will be included in the manifests of the Final Closure Report.