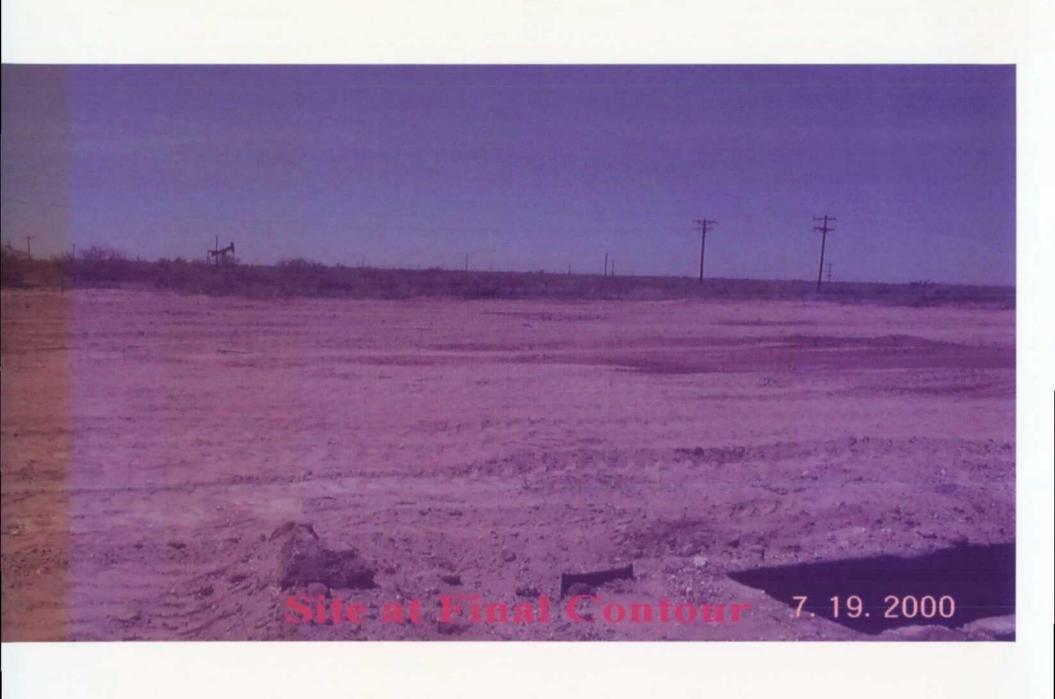

The final excavation of the tank site and the pit site resulted in TPH and BTEX levels at bottoms and sides that are below the recommended guidelines for vadose zone impact when groundwater is more than 100 feet below ground surface (BGS). Groundwater at this site is estimated to be much more than 100' BGS due depth of wells in the surrounding area and the historical difficulty of the nearby gas processing plants to locate a fresh water source (it is pipelined from a source 7 miles to the north.)

The source of contamination has been removed and the impacted soil has been excavated to delineation of 200ppm TPH on the bottom and <80ppm TPH on the sides. At 23' BGS chlorides were laboratory-verified to be 390 ppm. The highly impacted soil (about 20%) was properly

EME SWD M-33 Redwood Tank Closure Report November 8, 2000 Page 2 of 2

disposed at a licensed facility and the remaining soil was blended with clean fill soil to an average level of 100 ppm TPH, and 390 ppm Cl. A compacted clay layer was installed in the bottom of the excavation to prevent downward migration of contaminants and the blended soil was used to backfill. Natural attenuation will remediate the TPH in the backfill soil.

This facility is now operating with two 500bbl flow-through tanks and one 500bbl overflow tank. The tanks are constructed of steel and internally coated 100% holiday free with coal-tar epoxy. The tanks have been erected at surface elevation, on top of a 30 mil polyethylene liner, installed to protect the vadose zone from any detrimental impact for the remaining useful life of the facility. The new facility became fully operational on November 6, 2000.