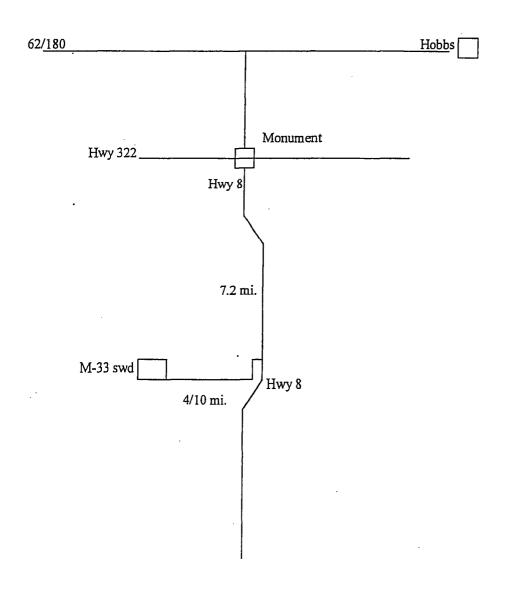

A pit is defined as any below grade or surface feature which receives any materials other than fresh water.

System: E.M.E. Well: M-33

Legals: Sec. 33 -T20S-R37E

From the junction of hwy 322 and hwy 8 in monument go south on hwy 8 for 7.2 miles. Turn right at cattle guard. Make immediate left go 1/10 mile south. Turn right and go 4/10 miles to location.