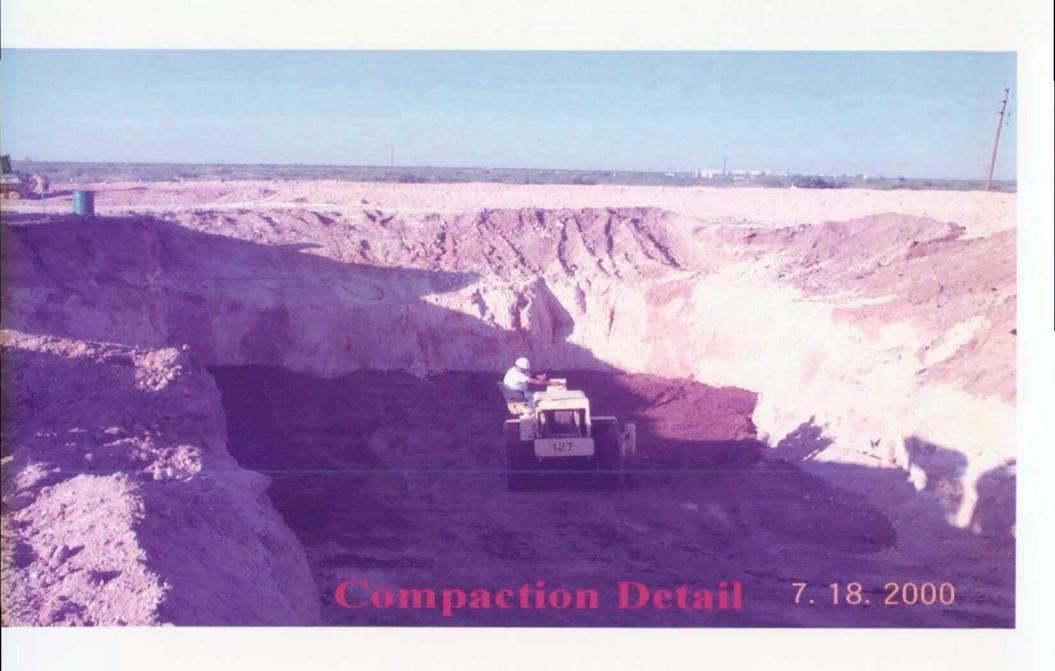

EME SWD M-33 Redwood Tank Closure Report November 8, 2000 Page 2 of 2

disposed at a licensed facility and the remaining soil was blended with clean fill soil to an average level of 100 ppm TPH, and 390 ppm Cl. A compacted clay layer was installed in the bottom of the excavation to prevent downward migration of contaminants and the blended soil was used to backfill. Natural attenuation will remediate the TPH in the backfill soil.