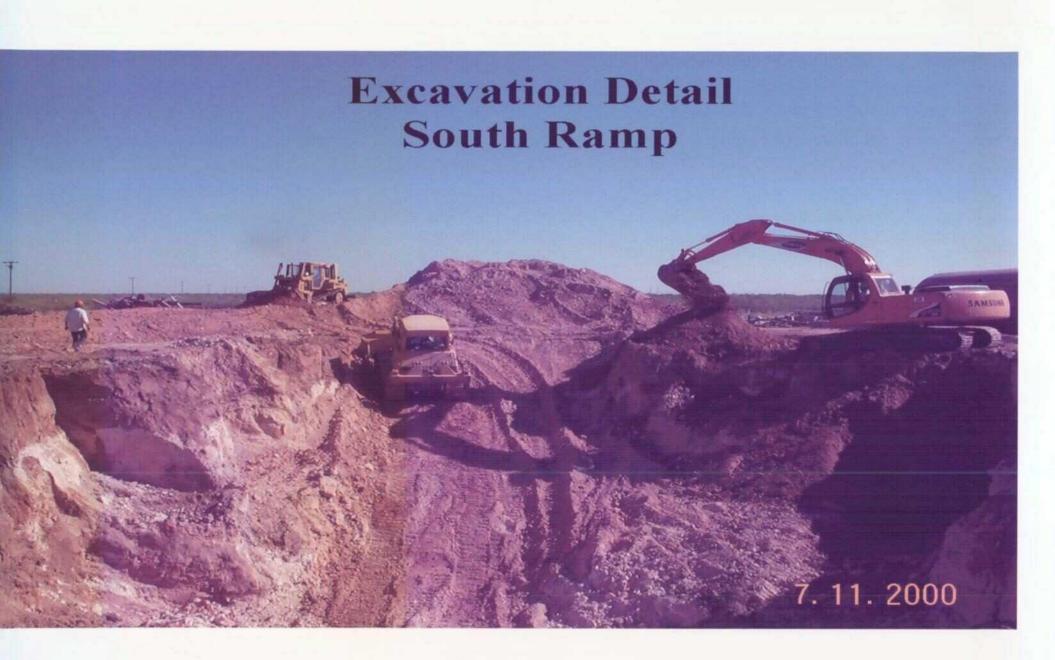

The final excavation of the tank site and the pit site resulted in TPH and BTEX levels at bottoms and sides that are below the recommended guidelines for vadose zone impact when groundwater is more than 100 feet below ground surface (BGS). Groundwater at this site is estimated to be much more than 100' BGS due depth of wells in the surrounding area and the historical difficulty of the nearby gas processing plants to locate a fresh water source (it is pipelined from a source 7 miles to the north.)

The source of contamination has been removed and the impacted soil has been excavated to delineation of 200ppm TPH on the bottom and <80ppm TPH on the sides. At 23' BGS chlorides were laboratory-verified to be 390 ppm. The highly impacted soil (about 20%) was properly