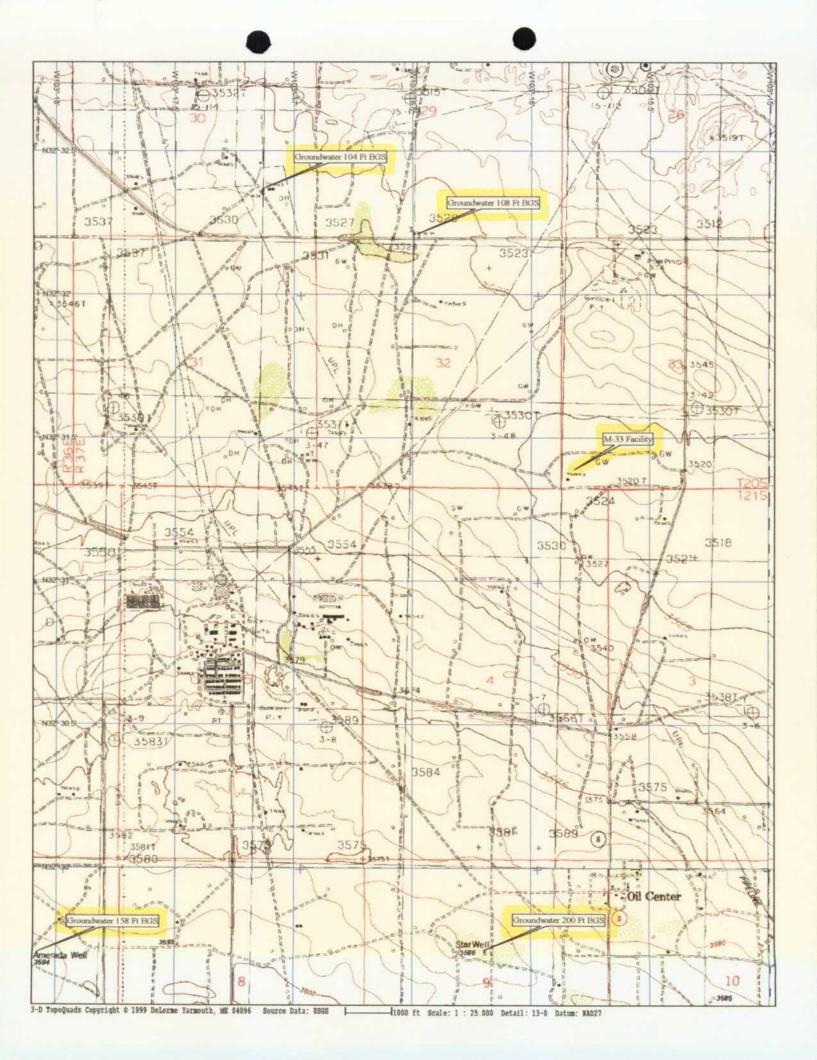

Information from the State Engineer's office in Roswell is somewhat inconclusive for estimated depth to groundwater at this site. The closest water well to this site is northwest 1 1/4 mile (Unit Letter "N" of section 29, T20S, R37E) and designates depth to groundwater is 108 feet BGS. The Star Well is 2 miles south of M-33 in Sec 9, T21S, R36E with groundwater 200 feet BGS. There is no domestic water well, source of water or any surface water within 1 1/4 mile of the M-33 facility.