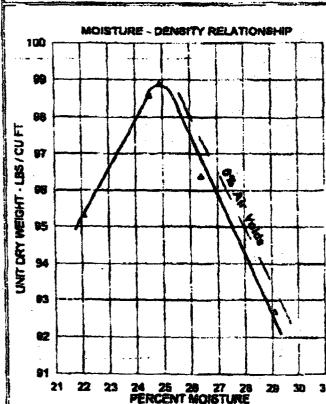

PPER WITH DV TOANCOORTES TO COMMAND A SHIPPER WITH DV TOANCOORTES TO COMMAND A SHIPPER WITH DV TOANCOORTES TO COMMAND A SHIPPER WITH DV TOANCOORTES TO COMMAND A SHIPPER WITH DV TOANCOORTES TO COMMAND A SHIPPER WITH DV TOANCOORTES TO COMMAND A SHIPPER WITH DV TOANCOORTES TO COMMAND A SHIPPER WITH DV TOANCOORTES TO COMMAND A SHIPPER WITH DV TOANCOORTES TO COMMAND A SHIPPER WITH DV TOANCOORTES TO COMMAND A SHIPPER WITH DV TOANCOORTES TO COMMAN |



## **Clay Density**

This section contains copies of the proctor and laboratory test report for the clay liner constructed at the bottom of the excavated areas.

PIHK U1 UU 12-30 NU.UU3 P.UZ



## TRINITY ENGINEERING TESTING CORPORATION

Mr. Rob Elam TO: RE Environmental

P. O. Box 13418 Odsess, TX 79788

Hobbs, New Mexico Project

DATE

09/22/99



MATERIAL DESCRIPTION: Red CLAY

SAMPLE NUMBER: C-1350

BAMPLED BY:

Client: Received by Trinity on 9-21-99

TEST PERFORMED BY:

C. Kesnper

TEST METHOD: ASTM D 698-01. Method A.

dry prep., 5.5 lb. mech. remmer

| ND.  | PERCENT<br>MOSTURE | UNIT DRY WEIGHT |
|------|--------------------|-----------------|
| 1    | 22.1               | 95.3            |
| 2    | 24.5               | 8.86            |
| 3    | 28.4               | 96.4            |
| 4, . | 29.1               | 92.7            |

COPPES TO: 1-Above

OPTIMING MOISTURE PERCENY:

MAJUMUM DEMONY LES / CU FT:

98.9

g corporation

The second second second second second second second second second second second second second second second second second second second second second second second second second second second second