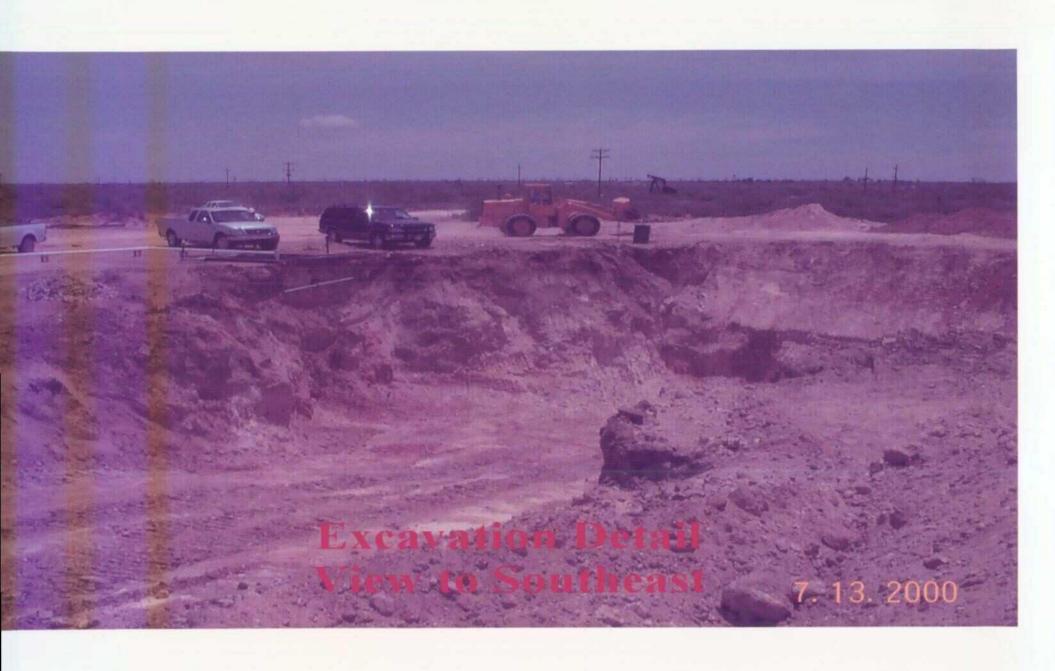

The final excavation of the tank site and the pit site resulted in TPH and BTEX levels at bottoms and sides that are below the recommended guidelines for vadose zone impact when groundwater is more than 100 feet below ground surface (BGS). Groundwater at this site is estimated to be much more than 100' BGS due depth of wells in the surrounding area and the historical difficulty of the nearby gas processing plants to locate a fresh water source (it is pipelined from a source 7 miles to the north.)

The source of contamination has been removed and the impacted soil has been excavated to delineation of 200ppm TPH on the bottom and <80ppm TPH on the sides. At 23' BGS chlorides were laboratory-verified to be 390 ppm. The highly impacted soil (about 20%) was properly