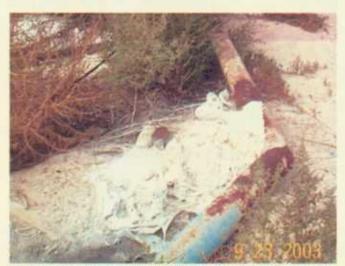

Photo 6: One drum containing what looks to be caustic or spent caustic. Southwest corner of site.

Photo 7: Drum and a wood pallet disintegrated by what looks to be caustic or spent caustic.

Southwest corner of site.