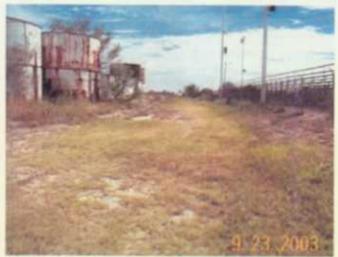

# REPORTS

DATE:

9/23/2003

Runco, Inc. a former Mud Company Jal, New Mexico OCD Inspection September 23, 2003

Photo 1: Surface water drainage between tanks and football field. Looking south.

Photo 2: Surface water drainage between tanks and football field. Looking north.