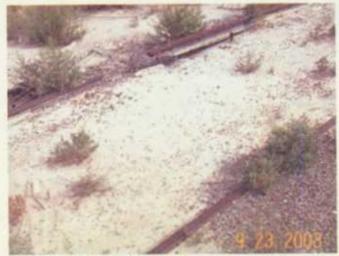

# REPORTS

DATE:

9/23/2003

Runco, Inc. a former Mud Company Jal, New Mexico OCD Inspection September 23, 2003

Photo 1: Surface water drainage between tanks and football field. Looking south.

Photo 2: Surface water drainage between tanks and football field. Looking north.