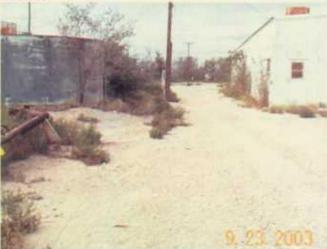

# REPORTS

DATE:

9/23/2003

Runco, Inc. a former Mud Company Jal, New Mexico OCD Inspection September 23, 2003

Photo 1: Surface water drainage between tanks and football field. Looking south.

Photo 2: Surface water drainage between tanks and football field. Looking north.