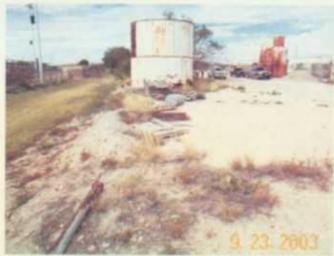

Photo 12: East property line may run along the power lines. Looking north. Former Anchor Drilling Fluids USA, Inc. building is within the 100 foot railroad ride-of way.

Photo 13: Railroad siding is corroded. Surface drainage from Runco drains across this location