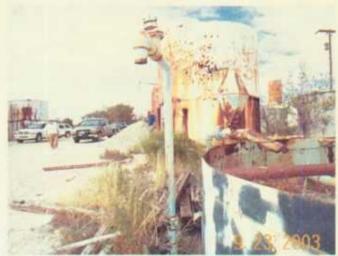

Photo 3: Mud tanks are rusted and corroded.

Photo 4: Facility looking north taken from the southwest corner

Photo 5: Trash on site included tires pipe and other metal, pallets one drum. Southwest corner of site.