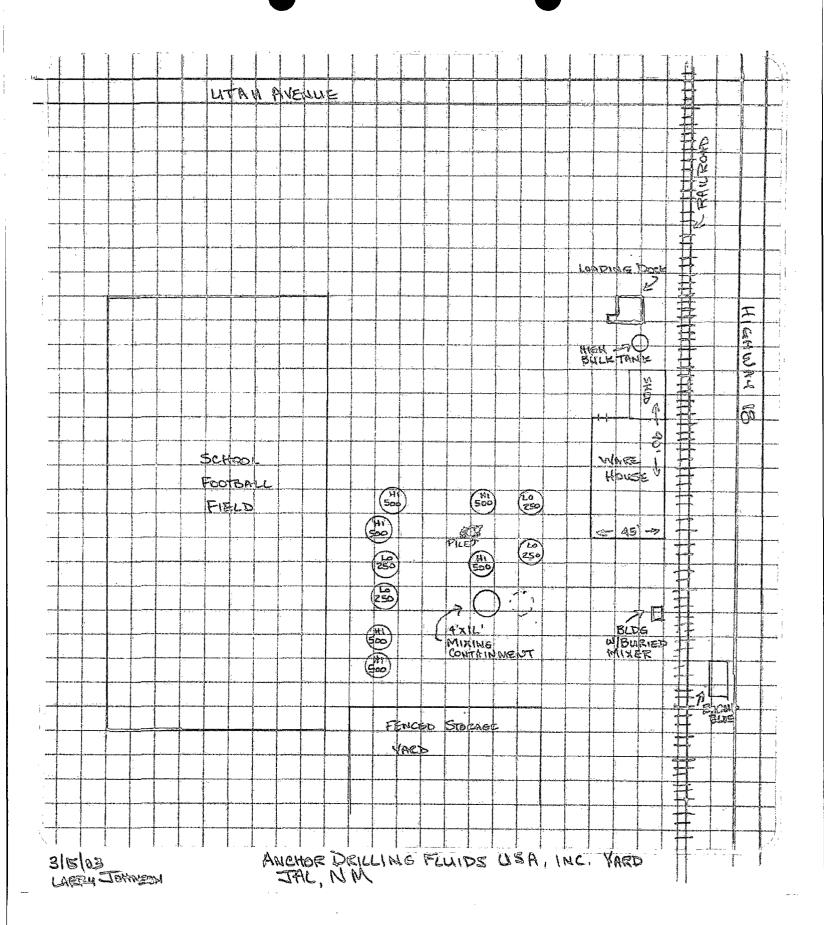

Photo 17: A High 500 bbl tank that has a cone bottom and 4.5 feet of mud that is potentially caustic.

Photo 18: Bottom side of the tank shown in Photo 17.

Photo 19: Inside of tank shown in Photo 17, mud has a white frothy coating.

Photo 20: Mud tank along drainage that is corroded.

Photo 21: Group of 6 tanks along the west edge of the property. Looking south.

Photo 22: Group of 6 tanks along the east side of the property. Looking southeast.