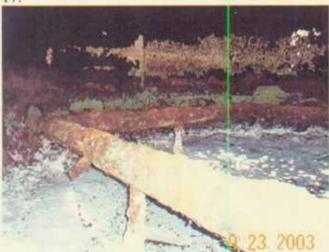

Photo 17: A High 500 bbl tank that has a cone bottom and 4.5 feet of mud that is potentially caustic.

Photo 18: Bottom side of the tank shown in Photo 17.

Photo 19: Inside of tank shown in Photo 17, mud has a white frothy coating.