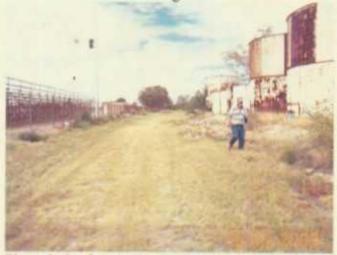

Photo 3: Mud tanks are rusted and corroded.

Photo 4: Facility looking north taken from the southwest corner

Photo 5: Trash on site included tires pipe and other metal, pallets one drum. Southwest corner of site.