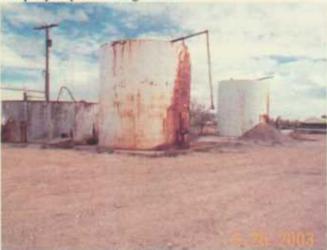

Photo 17: A High 500 bbl tank that has a cone bottom and 4.5 feet of mud that is potentially caustic.

Photo 18: Bottom side of the tank shown in Photo 17.

Photo 19: Inside of tank shown in Photo 17, mud has a white frothy coating.