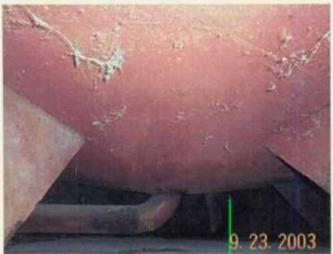

Photo 17: A High 500 bbl tank that has a cone bottom and 4.5 feet of mud that is potentially caustic.

Photo 18: Bottom side of the tank shown in Photo 17.

Photo 19: Inside of tank shown in Photo 17, mud has a white frothy coating.