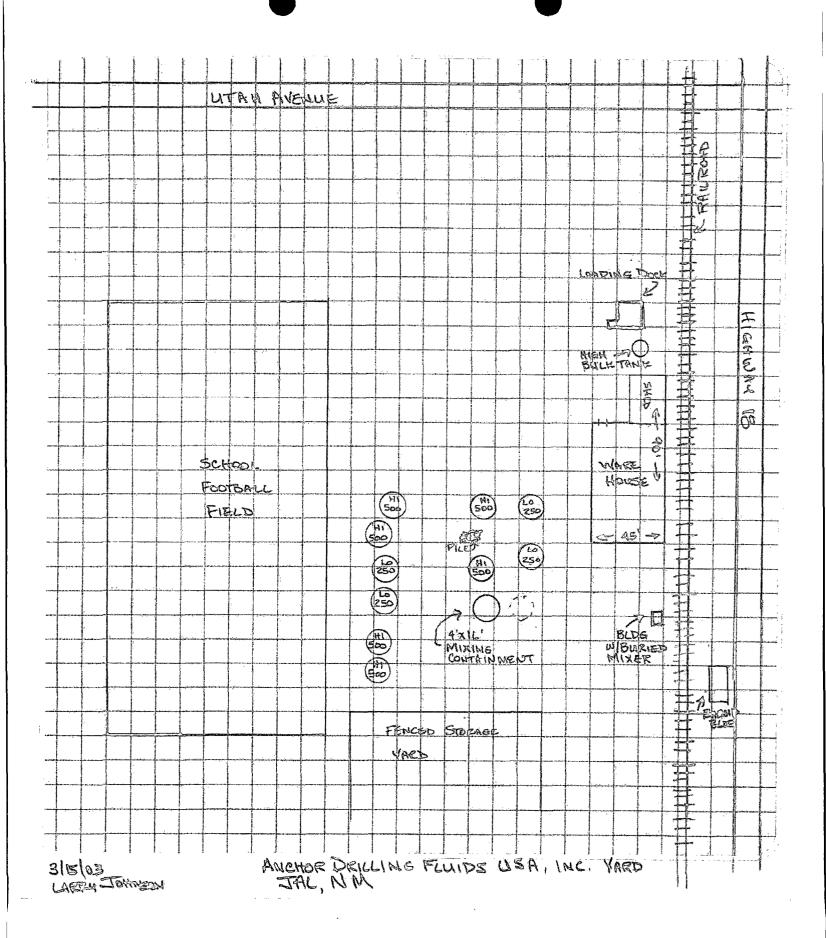

Photo 17: A High 500 bbl tank that has a cone bottom and 4.5 feet of mud that is potentially caustic.

Photo 18: Bottom side of the tank shown in Photo 17.

Photo 19: Inside of tank shown in Photo 17, mud has a white frothy coating.

Photo 20: Mud tank along drainage that is corroded.

Photo 21: Group of 6 tanks along the west edge of the property. Looking south.

Photo 22: Group of 6 tanks along the east side of the property. Looking southeast.