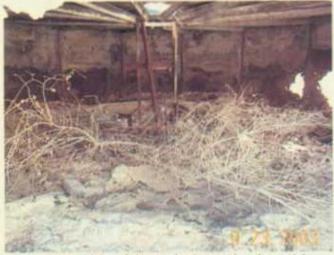

Photo 16: Rusted tank with mud and trash.

Photo 14: Some kind of sump or test well in a shed next to the railroad siding.

Photo 16: Inside of the tank shown in photo 16

Photo 15: Building that the sump or well is in along railroad siding. Looking east northeast.