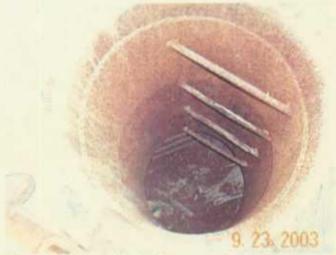

Photo 16: Rusted tank with mud and trash.

Photo 14: Some kind of sump or test well in a shed next to the railroad siding.

Photo 16: Inside of the tank shown in photo 16

Photo 15: Building that the sump or well is in along railroad siding. Looking east northeast.