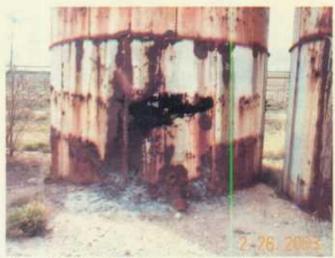

Photo 3: Mud tanks are rusted and corroded.

Photo 4: Facility looking north taken from the southwest corner

Photo 5: Trash on site included tires pipe and other metal, pallets one drum. Southwest corner of site.

Photo 20: Mud tank along drainage that is corroded.

Photo 21: Group of 6 tanks along the west edge of the property. Looking south.

Photo 22: Group of 6 tanks along the east side of the property. Looking southeast.