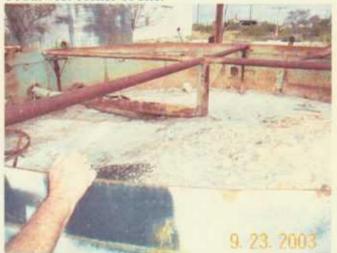

Photo 17: A High 500 bbl tank that has a cone bottom and 4.5 feet of mud that is potentially caustic.

Photo 18: Bottom side of the tank shown in Photo 17.

Photo 19: Inside of tank shown in Photo 17, mud has a white frothy coating.