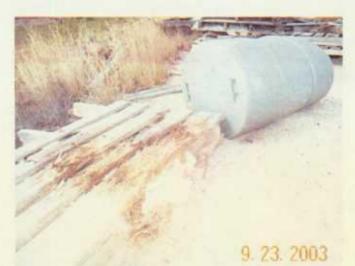

Photo 17: A High 500 bbl tank that has a cone bottom and 4.5 feet of mud that is potentially caustic.

Photo 18: Bottom side of the tank shown in Photo 17.

Photo 19: Inside of tank shown in Photo 17, mud has a white frothy coating.