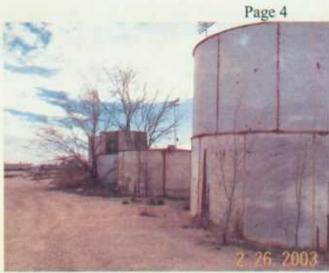

Photo 3: Mud tanks are rusted and corroded.

Photo 4: Facility looking north taken from the southwest corner

Photo 5: Trash on site included tires pipe and other metal, pallets one drum. Southwest corner of site.

Photo 20: Mud tank along drainage that is corroded.

Photo 21: Group of 6 tanks along the west edge of the property. Looking south.

Photo 22: Group of 6 tanks along the east side of the property. Looking southeast.