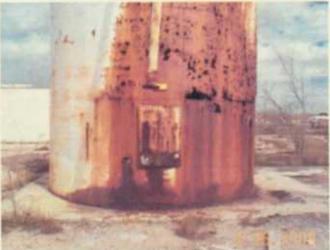

Photo 3: Mud tanks are rusted and corroded.

Photo 4: Facility looking north taken from the southwest corner

Photo 5: Trash on site included tires pipe and other metal, pallets one drum. Southwest corner of site.

Photo 20: Mud tank along drainage that is corroded.

Photo 21: Group of 6 tanks along the west edge of the property. Looking south.

Photo 22: Group of 6 tanks along the east side of the property. Looking southeast.