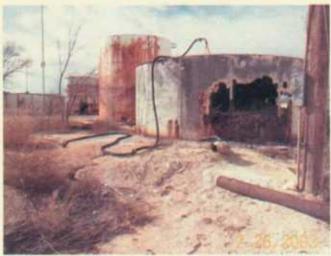

Photo 16: Rusted tank with mud and trash.

Photo 14: Some kind of sump or test well in a shed next to the railroad siding.

Photo 16: Inside of the tank shown in photo 16

Photo 15: Building that the sump or well is in along railroad siding. Looking east northeast.

Photo 17: A High 500 bbl tank that has a cone bottom and 4.5 feet of mud that is potentially caustic.

Photo 18: Bottom side of the tank shown in Photo 17.

Photo 19: Inside of tank shown in Photo 17, mud has a white frothy coating.