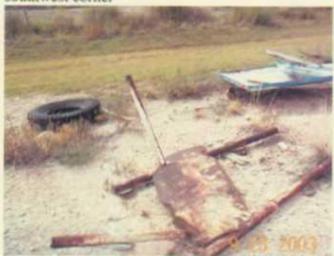

Photo 3: Mud tanks are rusted and corroded.

Photo 4: Facility looking north taken from the southwest corner

Photo 5: Trash on site included tires pipe and other metal, pallets one drum. Southwest corner of site.