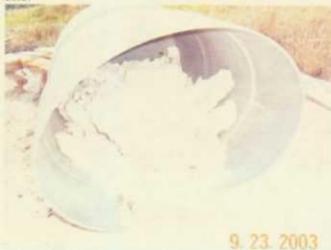

Photo 16: Rusted tank with mud and trash.

Photo 14: Some kind of sump or test well in a shed next to the railroad siding.

Photo 16: Inside of the tank shown in photo 16

Photo 15: Building that the sump or well is in along railroad siding. Looking east northeast.