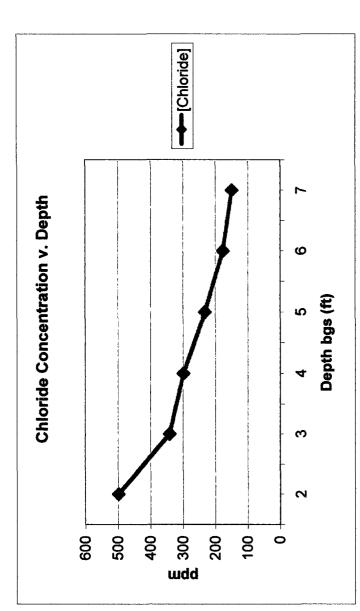

| LOCATION    | DEPTH (ft) | ppm |
|-------------|------------|-----|
| Vertical    | 2          | 499 |
|             | 3          | 341 |
|             | 4          | 299 |
|             | 5          | 232 |
|             | 6          | 177 |
|             | 7          | 150 |
| 10 ft East  | 4          | 145 |
| 10 ft North | 4          | 115 |
| 10 ft West  | 4          | 115 |

### EME J. H. Day EOL

Undisturbed Old Junction Box

7/22/2003

Construction of New Junction Box on Southeast side of Battery

Delineation & Excavation 12/16/2003

Completed Junction Box

CHLORIDE CONCENTRATION CURVE

## EME J. H. Day EOL Unit K, Sec. 6, T22S, R36E

Vertical Delineation at Source

| t) [CI] ppm    | 499 | 341 | 299 | 232 | 177 | 150 |
|----------------|-----|-----|-----|-----|-----|-----|
| Depth bgs (ft) | 2   | 3   | 4   | 5   | 9   | 7   |