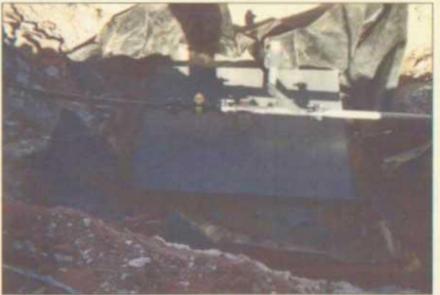

| the north fence of a production battery. Vertical and lateral delineation with a backhoe yielded |
|--------------------------------------------------------------------------------------------------|
| conclusive declines in chloride concentrations with depth and distance from the box.             |
| There was no indication of TPH impact and lab results confirmed concentrations well below        |
| NMOCD guidelines. The excavated soil was land farmed on-site and then backfilled into the        |
| hole. The surface was contoured to the surrounding terrain and vegetation is expected to return  |
| at a normal rate. A new watertight box has been built on the southeast site of the battery.      |
| * A windmill is located 406 ft west of this site.                                                |
| ** Excavation volume is estimated. Only excavation trenches were made (see diagram).             |
| enclosures: chloride graph, photos, diagram, lab results                                         |

### EME J. H. Day EOL

Undisturbed Old Junction Box

7/22/2003

Construction of New Junction Box on Southeast side of Battery

Delineation & Excavation 12/16/2003

Completed Junction Box

CHLORIDE CONCENTRATION CURVE