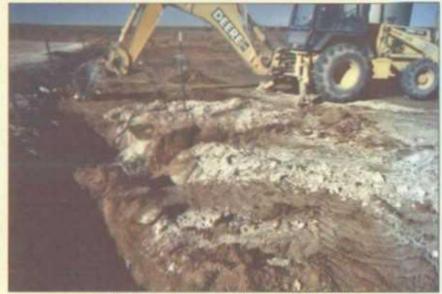

| the north fence of a production battery. Vertical and lateral delineation with a backhoe yielded |
|--------------------------------------------------------------------------------------------------|
| conclusive declines in chloride concentrations with depth and distance from the box.             |
| There was no indication of TPH impact and lab results confirmed concentrations well below        |
| NMOCD guidelines. The excavated soil was land farmed on-site and then backfilled into the        |
| hole. The surface was contoured to the surrounding terrain and vegetation is expected to return  |
| at a normal rate. A new watertight box has been built on the southeast site of the battery.      |
| * A windmill is located 406 ft west of this site.                                                |
| ** Excavation volume is estimated. Only excavation trenches were made (see diagram).             |
| enclosures: chloride graph, photos, diagram, lab results                                         |

### EME J. H. Day EOL

Undisturbed Old Junction Box

7/22/2003

Construction of New Junction Box on Southeast side of Battery

Delineation & Excavation 12/16/2003

Completed Junction Box

CHLORIDE CONCENTRATION CURVE