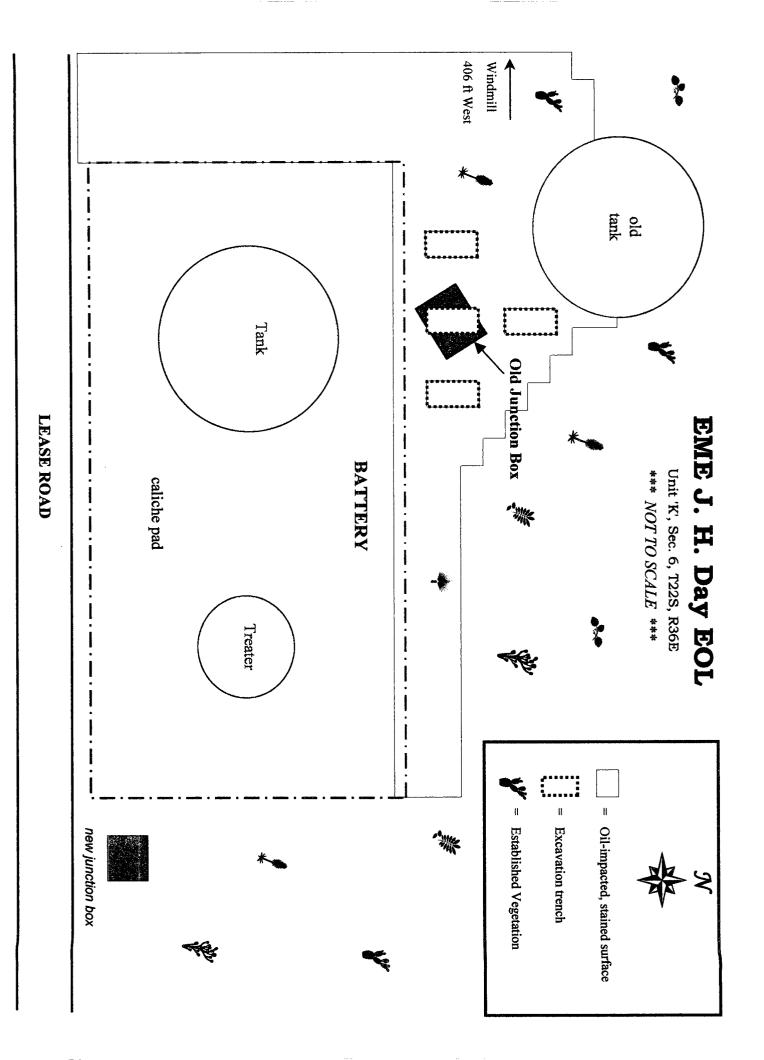

### **RICE OPERATING COMPANY** JUNCTION BOX FINAL REPORT

|                                                 |             |            |              | BOX LOC                | ATION            |             |             |                |               |           |
|-------------------------------------------------|-------------|------------|--------------|------------------------|------------------|-------------|-------------|----------------|---------------|-----------|
| SWD SYSTEM JUNCTION                             |             | UNIT       | UNIT SECTION |                        | TOWNSHIP         |             | BOX [       | BOX DIMENSIONS |               | 7         |
| ENE                                             | J. H. Day   | · .        |              | 000                    | 005              | 1.00        | Length      | Width          | Depth         | 7         |
| EME                                             | EOL         | к          | 6            | 22S                    | 36E              | Lea         | moved to    | southeast sid  | de of battery | 1         |
|                                                 | <b></b>     |            |              | •                      |                  |             |             |                |               |           |
| LAND TYPE: E                                    | BLM         | STATE      | FEE LA       | NDOWNER                | W. T.            | Tivis, Jr.  |             | l              |               |           |
| Depth to Grour                                  | ndwater     | 180        | feet         | NMOCD                  | SITE ASSI        | ESSMENT I   | RANKING S   |                | 20 *          |           |
| Date Started                                    | 12/4/2      | 2003       | Date Co      | mpleted                | 12/16/2003       |             | Nitness     |                | No            |           |
| Soil Excavated                                  | 37          | cubic yar  | ds Exc       | avation Le             | ngth <u>20 *</u> | * Width     | 10          | _ Depth        | 4-7           | feet      |
| Soil Disposed0 cubic yards Offsite Facility n/a |             |            |              | /a                     | Location n/a     |             |             |                |               |           |
| FINAL ANALY                                     | TICAL R     |            |              |                        |                  |             | -           |                |               |           |
|                                                 | BTEX and C  |            | -            | results compursuant to | -                |             | oved lab ar | d testing      |               |           |
| Sample                                          | Benzene     | Tolu       | iene El      | hyl Benzene            | Total Xylen      | es <u>G</u> | RO          | DRO            | Chloric       | <u>ie</u> |
| Location                                        | mg/kg       | mg         | /kg          | mg/kg                  | mg/kg            | mg          | j/kg        | mg/kg          | mg/kg         | 3         |
| Vertical grab @ 7 ft                            |             | No BT      | EX sample    | was taken              |                  | <1          | 0.0         | <10.0          | 208           |           |
| General Descriptio                              | n of Remedi | al Action: | This EOL bo  | x is located jus       | at outside       |             | CHLO        | RIDE FIELI     | D TESTS       |           |

| the north fence of a production battery. Vertical and lateral delineation with a backhoe yielded |
|--------------------------------------------------------------------------------------------------|
| conclusive declines in chloride concentrations with depth and distance from the box.             |
| There was no indication of TPH impact and lab results confirmed concentrations well below        |
| NMOCD guidelines. The excavated soil was land farmed on-site and then backfilled into the        |
| hole. The surface was contoured to the surrounding terrain and vegetation is expected to return  |
| at a normal rate. A new watertight box has been built on the southeast site of the battery.      |
| * A windmill is located 406 ft west of this site.                                                |
| ** Excavation volume is estimated. Only excavation trenches were made (see diagram).             |
| enclosures: chloride graph, photos, diagram, lab results                                         |

### EME J. H. Day EOL

Undisturbed Old Junction Box

7/22/2003

Construction of New Junction Box on Southeast side of Battery

Delineation & Excavation 12/16/2003

Completed Junction Box

CHLORIDE CONCENTRATION CURVE