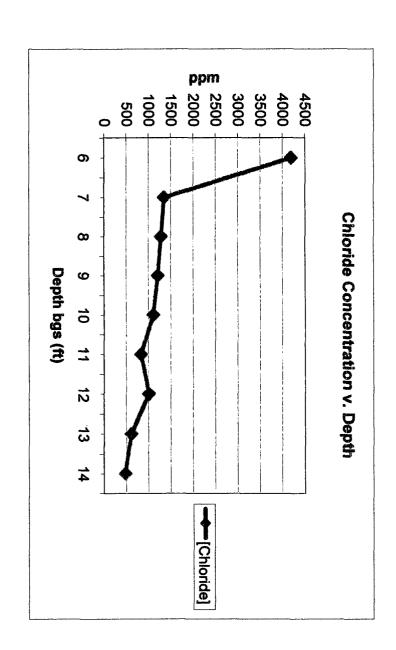

### RICE OPERATING COMPANY JUNCTION BOX FINAL REPORT

BOX LOCATION

| 1    | SWD SYSTEM                                                | JUNCTION        | UNIT          | SECTION                                | TOWNSH       |        | RANGE               | CO   | UNTY      | BOX D                          | IMENSIONS     | - FEET   |             |
|------|-----------------------------------------------------------|-----------------|---------------|----------------------------------------|--------------|--------|---------------------|------|-----------|--------------------------------|---------------|----------|-------------|
|      | EME                                                       | G-9             | G             | 9                                      | 21\$         | $\neg$ | 36E                 | 1    | .ea       | Length                         | Width         | De       | oth         |
|      | CIVIL                                                     | 0-3             |               |                                        | 2.0          |        |                     |      |           | No                             | Box (eliminat | ted)     |             |
|      | LAND TYPE:                                                | BLM             | STATE         | FEE LA                                 | NDOWNE       | R      | Millard             | Deck | Estate    | OTHER                          |               |          |             |
|      | Depth to Groui                                            | ndwater         | 157           | feet                                   | NMO          | CD     | SITE ASSE           | ESSN | MENT F    | RANKING S                      | CORE:         | 2        | 0           |
|      | Date Started                                              | 9/4/2           | 2003          | Date Cor                               | mpleted _    |        | 9/30/2003           |      | OCD V     | Vitness                        | <u> </u>      | lo       |             |
|      | Soil Excavated                                            | 389             | cubic ya      | rds Exc                                | avation      | Len    | igth25              |      | Width     | 30                             | Depth         | 14       | feet        |
|      | Soil Disposed                                             | 0               | cubic ya      | rds Off                                | fsite Facili | ity _  | n                   | /a   |           | Location                       |               | n/a      | ····        |
| FII  | NAL ANALY                                                 | TICAL R         | ESULTS        | S: Sample                              | e Date _     |        | 9/19/20             | 003  |           | Sample De                      | pth           | 14 ft    | bgs         |
|      | Sample                                                    | PID             | T 6           | RO I                                   | DRO          | _      | Chloride            |      |           | <b>C</b> i-4 -                 |               |          | h = h = H = |
|      | Location                                                  | ppm             |               | J/kg                                   | mg/kg        | - [    | mg/kg               |      |           | cure 5-point o<br>4-point comp |               |          |             |
| (    | SIDEWALLS                                                 | 24.1            | <1            | 0.0                                    | 14.2         |        | 640                 |      |           | d chloride lab                 | •             |          |             |
|      | BOTTOM                                                    | 22.6            |               | 0.0                                    | 33           | $\Box$ | 512                 |      | us        | ing an approv                  |               |          |             |
| R    | EMEDIATED                                                 | 31.1            | <1            | 0.0                                    | <10.0        |        | 672                 |      |           | prusuant                       | to NMOCD g    | uideline | <b>S</b> .  |
| decr | delineated for chloreased vertically an excavated soil wa | nd laterally. T | PH concentra  | tions were wel                         | li below NM  | ОС     | D guidelines.       |      | <b>——</b> | OCATION<br>Vertical            | DEPTH         | (ft)     | ppm<br>4193 |
|      | e surrounding land                                        |                 |               |                                        |              |        |                     |      |           | Vertical                       | 7             |          | 1349        |
|      | etation and will be                                       |                 |               |                                        |              |        |                     |      | -         |                                | 8             |          | 1281        |
|      | ot required at this s                                     |                 | 91011111      | juniosion nao b                        | CON CHISTAN  | 1100   | <b>30 a new</b> 50, |      |           |                                | 9             | _        | 1209        |
| -    | , , , , , , , , , , , , , , , , , , , ,                   |                 | ·             | ······································ |              |        |                     |      |           |                                | 10            |          | 1106        |
|      |                                                           | <del></del>     |               |                                        |              |        |                     |      |           |                                | 11            |          | 834         |
|      | A WATER W                                                 | ELL IS LOC      | ATED 400      | FT NORTH                               | OF THIS      | JU     | NCTION.             |      |           | ***                            | 12            |          | 1010        |
|      |                                                           |                 | ·             |                                        |              |        |                     |      |           |                                | 13            |          | 612         |
|      |                                                           |                 |               |                                        |              |        |                     |      |           |                                | 14            |          | 481         |
|      |                                                           |                 |               |                                        |              |        |                     |      | Bot       | tom Comp.                      | 14            |          | 524         |
| encl | osures: lab results                                       | , chloride grap | h, PID, photo | s                                      |              |        |                     |      | 4-1       | vall comp.                     | n/a           |          | 706         |
|      |                                                           |                 |               |                                        |              |        |                     |      | Rer       | ned. Comp.                     | n/a           |          | 733         |
|      | I HEREB                                                   | Y CERTIFY       | THAT THE      |                                        |              |        | E IS TRUE A         |      | COMP      | LETE TO T                      | HE BEST (     | OF MY    |             |
| DAT  |                                                           | 12/             | 15/2003       |                                        | F            | RII    | NTED NAME           |      |           | Kris                           | tin Farris    |          |             |
| SIGN | NATURE #                                                  | pistin a        | famin)        |                                        | <del></del>  |        | TITLE               |      |           |                                | ct Scientist  |          |             |
|      |                                                           | WALLY U         | iuiiiu        |                                        |              |        |                     |      |           | 1 10/0                         | or colonidor  | -        | <del></del> |

# EME jct. G-9

Undisturbed junction box

Excavation Sept. 2003

Seeding disturbed area of backfilled site

EME jct. G-9
T218, R36E

| Center      |
|-------------|
| of Junction |

| 14  | 13  | 12   | 11  | 10   | 9    | 8    | 7    | 6    | Depth bgs (ft) |
|-----|-----|------|-----|------|------|------|------|------|----------------|
| 481 | 612 | 1010 | 834 | 1106 | 1209 | 1281 | 1349 | 4193 | [CI] ppm       |