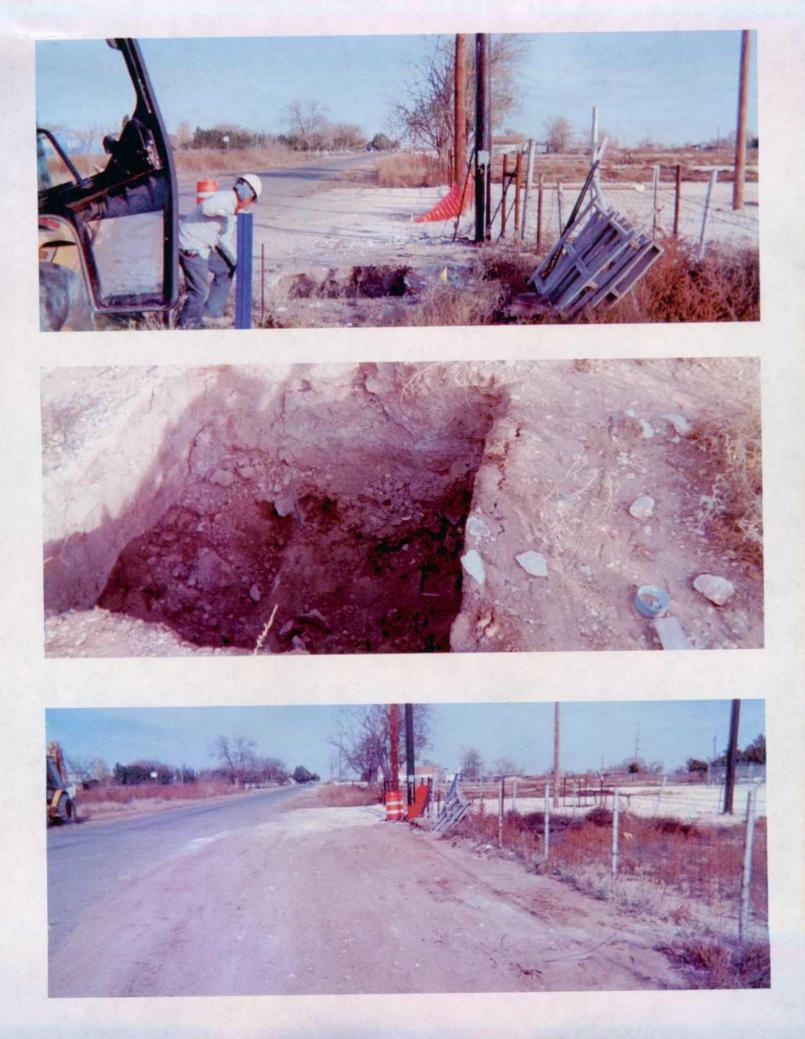

### RICE OPERATING COMPANY JUNCTION BOX FINAL REPORT

|                                                                          |                     |             |                | BOX LOC                        | ATION                             |         |                                                                                                                 |              |                                                                                                                  |  |  |
|--------------------------------------------------------------------------|---------------------|-------------|----------------|--------------------------------|-----------------------------------|---------|-----------------------------------------------------------------------------------------------------------------|--------------|------------------------------------------------------------------------------------------------------------------|--|--|
| SWD SYSTEM                                                               | JUNCTION            | UNIT        | SECTION        | TOWNSHIP                       | RANGE                             | COUNTY  | the second se | DIMENSIONS - | and the second |  |  |
| HOBBS                                                                    | G-30                | G           | 30             | 18S                            | 38E                               | LEA     | Length                                                                                                          | Width        | Depth                                                                                                            |  |  |
| LAND TYPE: B                                                             | LMS                 |             | FEE L          | ANDOWNER                       | VASILIC                           |         |                                                                                                                 | R            |                                                                                                                  |  |  |
| Depth to Groun                                                           | dwater              | <50         | feet           | NMOCD                          | SITE ASSE                         | SSMENT  | RANKING                                                                                                         | SCORE:       | 20                                                                                                               |  |  |
| Date Started                                                             | 11/26/2             | 002         | Date Co        | mpleted                        | 11/27/2002                        |         | Witness                                                                                                         | NC           | )                                                                                                                |  |  |
| Soil Excavated                                                           | 20                  | cubic yar   | È Ex           | cavation Le                    | ngth <u>8'</u>                    | Width   | 8'                                                                                                              | Depth        | fee                                                                                                              |  |  |
| Soil Disposed                                                            |                     |             | Location       | ı                              | Depth <u>9</u> feet               |         |                                                                                                                 |              |                                                                                                                  |  |  |
| FINAL ANALY                                                              | TICAL RE            | SULTS       | S: Samp        | le Date                        | 11/27/20                          | 002     | Sample D                                                                                                        | epth         | 9'                                                                                                               |  |  |
|                                                                          | ocure 5-point       |             |                |                                |                                   |         |                                                                                                                 |              |                                                                                                                  |  |  |
| 1                                                                        | BTEX and Ch         |             |                | t results com<br>s pursuant to | • •                               |         | oved lab ar                                                                                                     | nd testing   |                                                                                                                  |  |  |
| Sample                                                                   | Benzene             | Tol         | uene E         | Ethyl Benzene                  | Total Xylene                      | HS G    | RO                                                                                                              | DRO          | Chlorides                                                                                                        |  |  |
| Location                                                                 | mg/kg               |             | 1/kg           | mg/kg                          | mg/kg                             |         | j/kg                                                                                                            | mg/kg        | mg/kg                                                                                                            |  |  |
| SIDEWALLS                                                                | <0.005              | <0.         | 005            | <0.005                         | <0.015                            |         | 10                                                                                                              | <10          | 336                                                                                                              |  |  |
| BOTTOM                                                                   | <0.005              | <0.         | 005            | <0.005                         | <0.015                            | <       | 10                                                                                                              | <10          | 192                                                                                                              |  |  |
| General Description<br>topped above 9' bgs. F<br>Backfilled with blended | Field tests indicat | ed impact o | lid not affect |                                |                                   | <br>r   |                                                                                                                 |              | ESTS                                                                                                             |  |  |
| WD system abandonn                                                       |                     |             |                |                                |                                   |         | DEWALLS                                                                                                         |              | 237                                                                                                              |  |  |
|                                                                          |                     |             | . roquirou.    |                                |                                   |         | BOTTOM                                                                                                          | 9'           | 124                                                                                                              |  |  |
|                                                                          |                     |             |                |                                |                                   |         | Backfill                                                                                                        | -            | 320                                                                                                              |  |  |
| ······································                                   |                     |             |                |                                |                                   | v       | ertical Trench                                                                                                  | 5'           | 563 TPH                                                                                                          |  |  |
|                                                                          |                     |             |                |                                | ·····                             |         |                                                                                                                 | 7'           | 289 TPH                                                                                                          |  |  |
|                                                                          |                     |             |                |                                |                                   |         |                                                                                                                 | 9'           | 33 TPH                                                                                                           |  |  |
|                                                                          |                     |             | <u></u>        |                                |                                   |         |                                                                                                                 |              |                                                                                                                  |  |  |
| <u></u>                                                                  |                     |             |                |                                | ·····                             |         |                                                                                                                 |              |                                                                                                                  |  |  |
|                                                                          | · ·····             |             |                |                                |                                   | L       |                                                                                                                 |              |                                                                                                                  |  |  |
|                                                                          |                     |             |                |                                | en filmen stjókerfærdi um en inig |         |                                                                                                                 |              | <u></u>                                                                                                          |  |  |
| I HEREBY                                                                 | CERTIFY TH          | AT THE      | INFORMA        | TION ABOV                      | E IS TRUE                         | AND COM | PLETE TO                                                                                                        | THE BEST O   | F MY                                                                                                             |  |  |