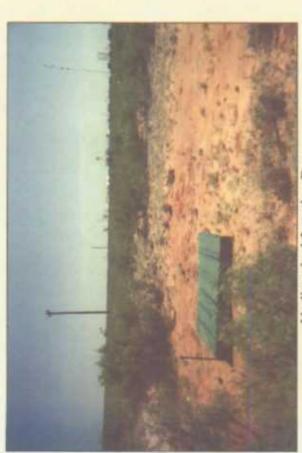

Undisturbed Junction Box

20 x 25 x 12-ft deep Excavation

Excavation

Seeding Disturbed Surface

12/18/2003

EME jet. T-5 1218, R36E

10 ft West of Junction

| Depth bgs (ft) | [CI] ppm |
|----------------|----------|
| 5              | 2431     |
| 9              | 3403     |
| 7              | 2484     |
| 8              | 1314     |
| 6              | 1117     |
| 10             | 880      |
| 11             | 764      |
| 12             | 969      |
| 13             | 547      |
| 14             | 355      |
|                |          |