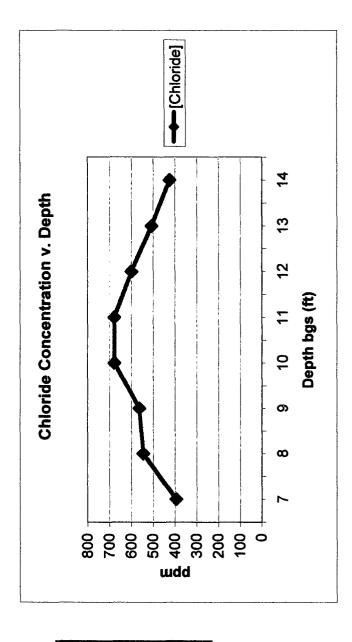

Groundwater = 200 ft

**EME jet. T-5** T218, R36E

| [CI7] ppm      | 395 | 546 | 564 | 829 | 8/9 | 009 | 508 | 425 |
|----------------|-----|-----|-----|-----|-----|-----|-----|-----|
| Depth bgs (ft) | 7   | 8   | 6   | 10  | 11  | 12  | 13  | 14  |

Groundwater = 200 ft

PHONE (505) 393-2326 • 101 E. MARLAND • HOBBS, NM 88240

ANALYTICAL RESULTS FOR RICE OPERATING CO. ATTN: KRISTIN FARRIS 122 W. TAYLOR HOBBS, NM 88240

FAX TO: (505) 397-1471

Receiving Date: 10/21/03 Reporting Date: 10/22/03 Project Number: NOT GIVEN