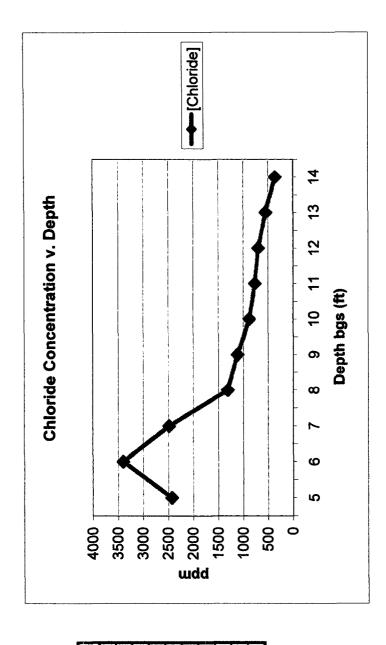

Undisturbed Junction Box

20 x 25 x 12-ft deep Excavation

Excavation

Seeding Disturbed Surface

12/18/2003

EME jet. T-5 1218, R36E

10 ft West of Junction

| Depth bgs (ft) | [CI] ppm |
|----------------|----------|
| 5              | 2431     |
| 9              | 3403     |
| 7              | 2484     |
| 8              | 1314     |
| 6              | 1117     |
| 10             | 880      |
| 11             | 764      |
| 12             | 969      |
| 13             | 547      |
| 14             | 355      |
|                |          |