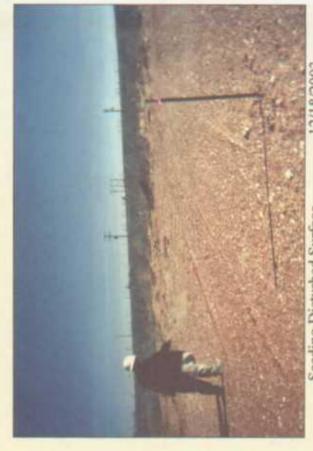

Groundwater = 200 ft

**EME jet. T-5** T218, R36E

| [CI7] ppm      | 395 | 546 | 564 | 829 | 8/9 | 009 | 508 | 425 |
|----------------|-----|-----|-----|-----|-----|-----|-----|-----|
| Depth bgs (ft) | 7   | 8   | 6   | 10  | 11  | 12  | 13  | 14  |

Groundwater = 200 ft

PHONE (505) 393-2326 • 101 E. MARLAND • HOBBS, NM 88240

ANALYTICAL RESULTS FOR RICE OPERATING CO. ATTN: KRISTIN FARRIS 122 W. TAYLOR HOBBS, NM 88240

FAX TO: (505) 397-1471

Receiving Date: 10/21/03 Reporting Date: 10/22/03 Project Number: NOT GIVEN