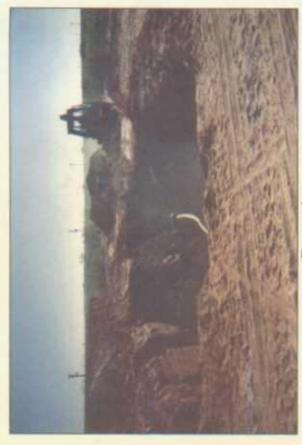

Undisturbed Junction Box

20 x 25 x 12-ft deep Excavation

Excavation

Seeding Disturbed Surface

12/18/2003

EME jet. T-5 1218, R36E

10 ft West of Junction

| Depth bgs (ft) | [CI] ppm |
|----------------|----------|
| 5              | 2431     |
| 9              | 3403     |
| 7              | 2484     |
| 8              | 1314     |
| 6              | 1117     |
| 10             | 880      |
| 11             | 764      |
| 12             | 969      |
| 13             | 547      |
| 14             | 355      |
|                |          |