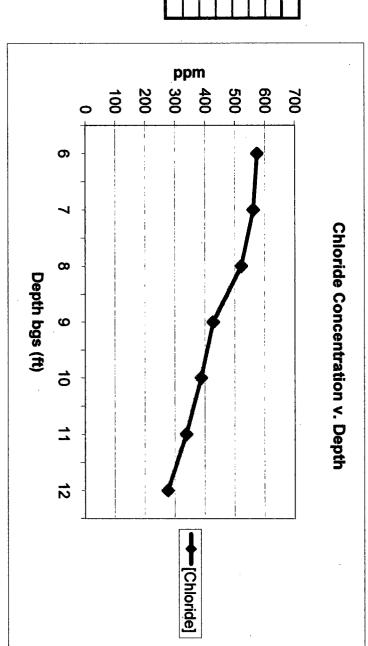

Groundwater = 133 ft

EME jct. H-12 T218, R35E

10 ft east from center of jct.

| 12  | 11  | 10  | 9   | 8   | 7   | 6   | Depth bgs (ft) |
|-----|-----|-----|-----|-----|-----|-----|----------------|
| 277 | 338 | 388 | 428 | 522 | 562 | 575 | [Cl-] ppm      |