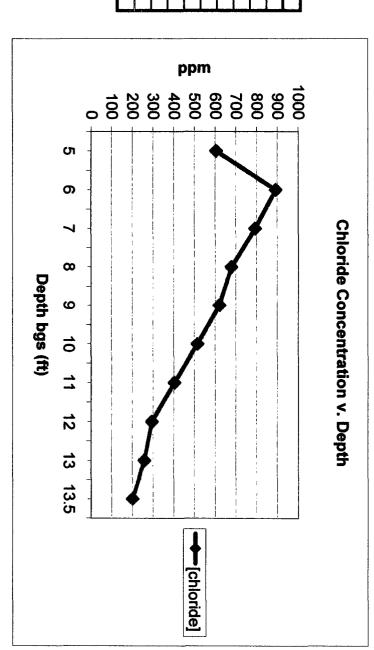

Jct. Box Site (after NORM removal)

Excavation (looking North)

Excavation

Backfilled

EME jct. H-12 T218, R35E

Vertical at center of jct.

| 13.5 | 13  | 12  | 11  | 10  | 9   | 8   | 7   | 6   | 5   | Depth bgs (ft) |
|------|-----|-----|-----|-----|-----|-----|-----|-----|-----|----------------|
| 201  | 259 | 294 | 403 | 515 | 621 | 679 | 794 | 893 | 605 | [Cl-] ppm      |