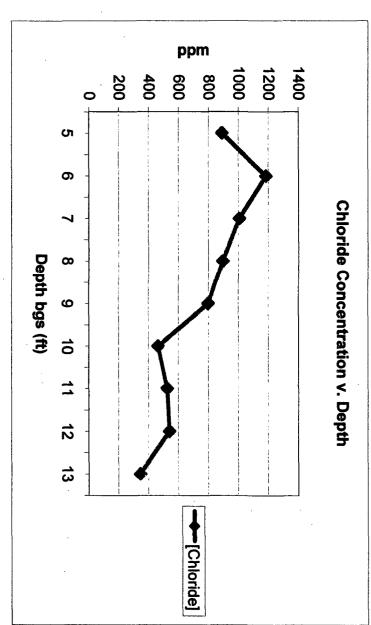

Groundwater = 133 ft

EME jct. H-12 T218, R35E

5 ft east from center of jct.

| 13  | 12  | 11  | 10  | 9   | 8   | 7    | 6    | 5   | Depth bgs (ft) |
|-----|-----|-----|-----|-----|-----|------|------|-----|----------------|
| 345 | 540 | 525 | 464 | 799 | 896 | 1008 | 1184 | 891 | [Cl-] ppm      |