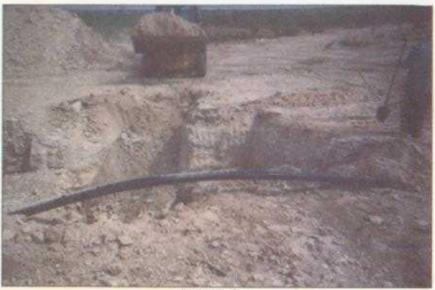

### RICE OPERATING COMPANY JUNCTION BOX FINAL REPORT

|                                            |                                       |                                       |                   | BOX LOC                                    |                 |             |               |                      |               |                                       |
|--------------------------------------------|---------------------------------------|---------------------------------------|-------------------|--------------------------------------------|-----------------|-------------|---------------|----------------------|---------------|---------------------------------------|
| SWD SYSTEM                                 | JUNCTION                              | UNIT                                  | SECTION           | TOWNSHIP                                   | RANGE           | COUNTY      | <del></del>   | IMENSIONS -<br>Width | FEET<br>Depth | _                                     |
| EME                                        | H-12                                  | н                                     | 12                | 218                                        | 35E             | Lea         | Length No     | Box (elimated        |               | $\exists$                             |
| LAND TYPE:                                 | BLM                                   | STATE                                 | FEE LA            | ANDOWNER                                   | Merchant        | Livestock C | o. OTHER      |                      |               |                                       |
| Depth to Grou                              | ndwater                               | 133                                   | _feet             | NMOCE                                      | SITE ASS        | ESSMENT     | RANKING S     | CORE:                | 0             |                                       |
| Date Started                               | 8/14                                  | /2003                                 | _ Date Co         | mpleted                                    | 8/26/2003       | OCD         | Witness       | No.                  | <u> </u>      |                                       |
| Soil Excavated                             | 155                                   | cubic ya                              | nds Ex            | cavation Le                                | ngth 23         | Width       | 14            | Depth                | 13            | feet                                  |
| Soil Disposed                              | 10                                    | cubic ya                              | ards Of           | ffsite Facility                            | n               | /a          | Location      | <u>'</u>             | n/a           | ···                                   |
| FINAL ANAL                                 |                                       |                                       |                   |                                            |                 |             | Sample De     | *                    | 13 ft         | · · · · · · · · · · · · · · · · · · · |
| P                                          |                                       | Chloride lab                          | oratory test      | f bottom and<br>results com<br>pursuant to | pleted by us    | ing an appr |               |                      |               |                                       |
| Sample                                     | PID                                   | G                                     | RO                | DRO                                        | Chloride        |             |               |                      |               |                                       |
| Location                                   | ppm                                   |                                       | g/kg              | mg/kg                                      | mg/kg           | * '         | Each individu | ıal wall comp        | oosite wa     | S                                     |
| SIDEWALLS                                  | <30.0 '                               |                                       | 10.0              | <10.0                                      | 704             |             | ested with th |                      |               |                                       |
| BOTTOM<br>REMEDIATED                       | 20.8                                  |                                       | 10.0              | <10.0<br><10.0                             | 704<br>416      | ^           | lone were o   | ør 30 ppm.           |               |                                       |
| General Description chloride concentration | n declines verti                      | cally and late                        | rally in relatior | to the original                            | junction. The   | <del></del> |               | RIDE FIELD           |               |                                       |
| was no evidence of T                       | · · · · · · · · · · · · · · · · · · · |                                       |                   |                                            |                 |             | OCATION       | DEPTH (fi            |               | om                                    |
| minimal readouts. Th                       | ne excavated s                        | oil from the 2:                       | 3 x 14 x 13-ft-   | deep hole was                              | blended and t   | hen         | 5 ft East     | 5                    | <del></del>   | 91                                    |
| packfilled and contou                      | red to the surre                      | ounding surfa                         | ce. A new jun     | ction box will n                           | ot be re-built  |             |               | 6                    | 11            | 184                                   |
| over the location as it                    | was re-plumb                          | ed straight thr                       | ough with a n     | ew poly pipelin                            | e. The disturt  | ed          |               | 7                    | 10            | 800                                   |
| surface will not be re-                    | seeded due to                         | the site's pro                        | ximity to activ   | e oilfield faciliti                        | es, structures, | <del></del> |               | 8                    | 8             | 96                                    |
| and a road (see phote                      | os). The site is                      | expected to                           | naturally re-ve   | getate at a no                             | rmal rate.      |             |               | 9                    | 7             | 99                                    |
|                                            |                                       |                                       |                   |                                            |                 |             |               | 10                   | 4             | 64                                    |
|                                            |                                       | · · · · · · · · · · · · · · · · · · · |                   |                                            |                 |             |               | 12                   | 5             | 25                                    |
|                                            |                                       |                                       |                   |                                            |                 |             |               | 13                   | 5             | 40                                    |
|                                            |                                       |                                       |                   |                                            |                 | be          | ottom comp.   | 13                   | 5             | 18                                    |
| cc: lab results, chlorid                   | de graphs, PID                        | field notes, p                        | hotos             |                                            |                 | re          | med. comp.    | n/a                  | 5             | 34                                    |
| I HEREE                                    | BY CERTIFY                            | THAT THE                              |                   | TION ABOV                                  |                 |             | PLETE TO T    | HE BEST O            | FMY           |                                       |
| DATE                                       | 9/                                    | 30/2003                               |                   | PR                                         | INTED NAME      |             | Kris          | tin Farris           |               | <del></del>                           |
| SIGNATURE #                                | nition                                | faria                                 | /                 |                                            | TITLE           |             | Proie         | ct Scientist         |               |                                       |